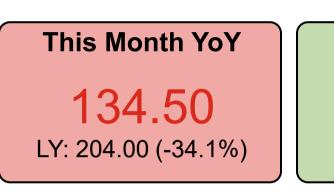

#### **Oban - Coll - Tiree**

This Month YoY

| <b>1,673</b><br>LY: 1,991 (-16%) |            |           |           | <b>,622</b><br>95 (+1.4%) |  |  |  |
|----------------------------------|------------|-----------|-----------|---------------------------|--|--|--|
|                                  | Passengers |           |           |                           |  |  |  |
| Year                             | Month      | Last Year | This Year | Variance %                |  |  |  |
| 2024                             | March      | 1,998     | 2,676     | 33.9 %                    |  |  |  |
| 2024                             | April      | 4,883     | 4,528     | -7.3 %                    |  |  |  |
| 2024                             | Мау        | 5,971     | 6,413     | 7.4 %                     |  |  |  |
| 2024                             | June       | 7,714     | 7,330     | -5.0 %                    |  |  |  |
| 2024                             | July       | 13,465    | 12,435    | -7.6 %                    |  |  |  |
| 2024                             | August     | 9,121     | 9,615     | 5.4 %                     |  |  |  |
| 2024                             | September  | 6,198     | 6,342     | 2.3 %                     |  |  |  |
| 2024                             | October    | 4,407     | 4,490     | 1.9 %                     |  |  |  |
| 2024                             | November   | 1,926     | 2,174     | 12.9 %                    |  |  |  |
| 2024                             | December   | 1,647     | 2,119     | 28.7 %                    |  |  |  |
| 2025                             | January    | 1,475     | 1,776     | 20.4 %                    |  |  |  |
| 2025                             | February   | 1,991     | 1,724     | -13.4 %                   |  |  |  |
| Total                            |            | 60,795    | 61,622    | 1.4 %                     |  |  |  |