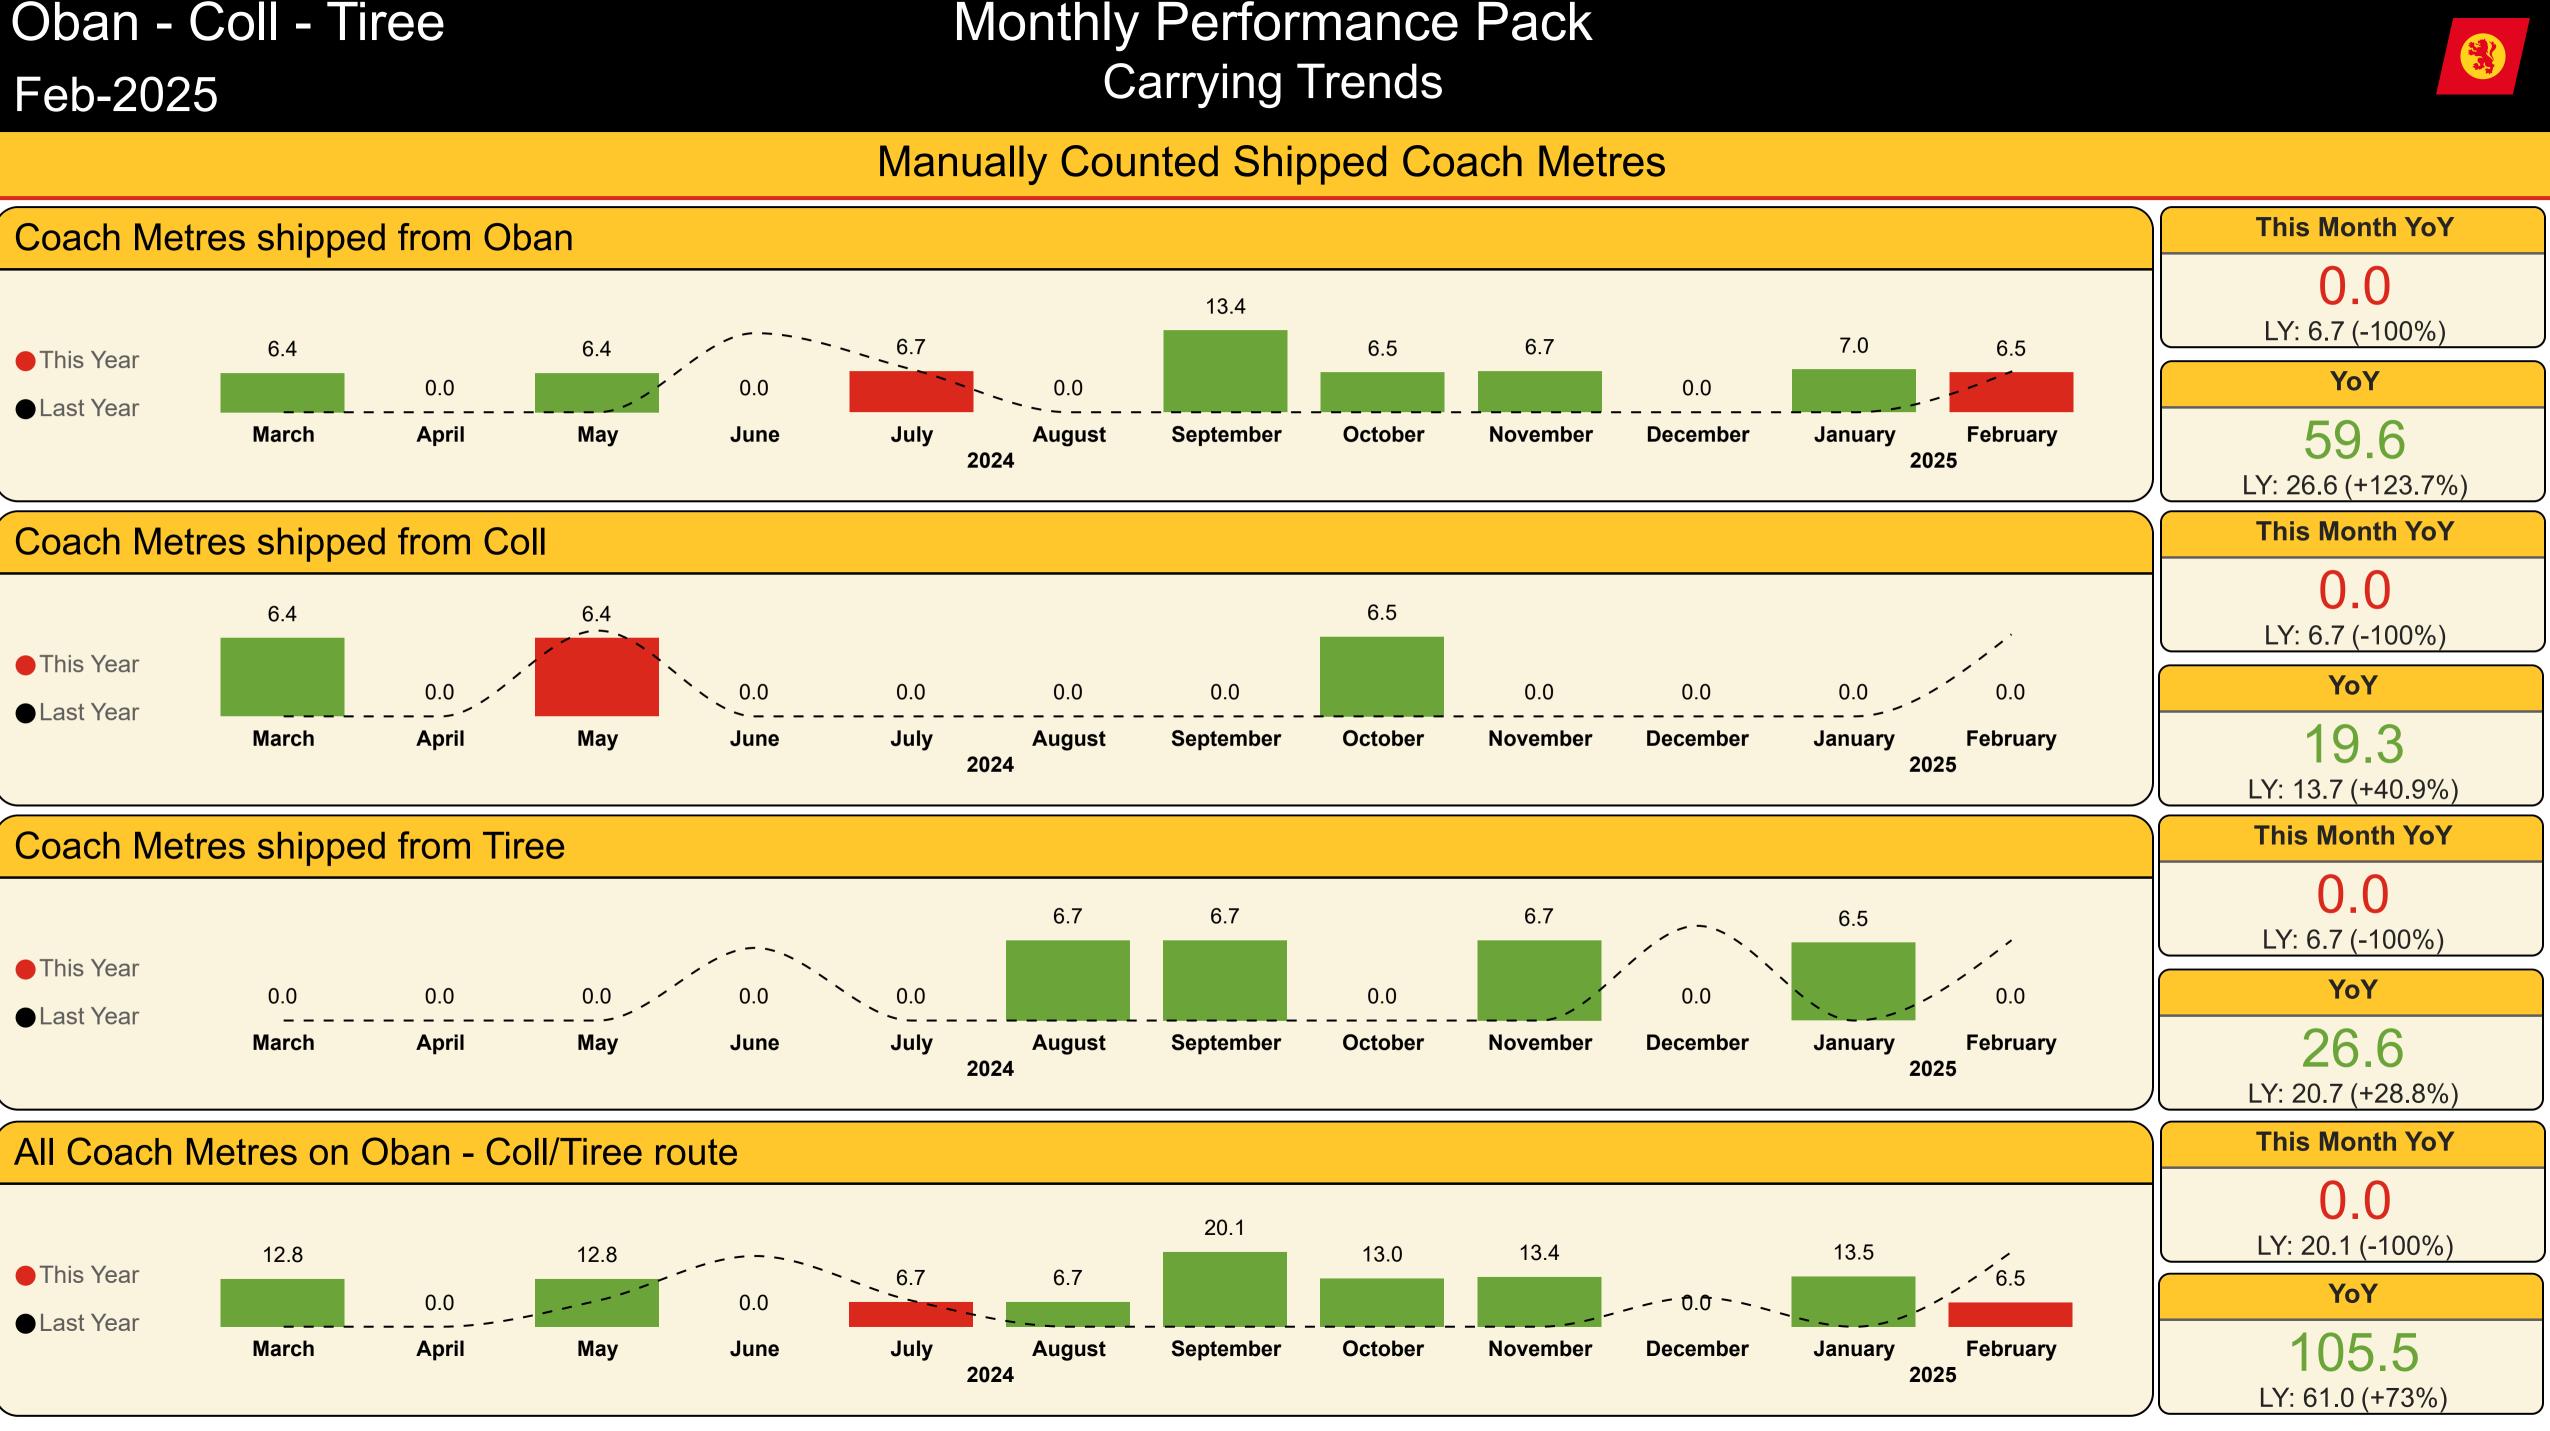

#### Manually Counted Carryings

This Month YoY 0.00 LY: 20.10 (-100%)

| YoY              |
|------------------|
| 105.50           |
| LY: 61.00 (+73%) |

| Coach Mo | etres |
|----------|-------|
|----------|-------|

| Year  | Month     | Last Year | This Year | Variance % |
|-------|-----------|-----------|-----------|------------|
| 2024  | March     | 0.0       | 12.8      | 0.0 %      |
| 2024  | April     | 0.0       | 0.0       | 0.0 %      |
| 2024  | Мау       | 7.0       | 12.8      | 82.9 %     |
| 2024  | June      | 19.0      | 0.0       | -100.0 %   |
| 2024  | July      | 7.0       | 6.7       | -4.3 %     |
| 2024  | August    | 0.0       | 6.7       | 0.0 %      |
| 2024  | September | 0.0       | 20.1      | 0.0 %      |
| 2024  | October   | 0.0       | 13.0      | 0.0 %      |
| 2024  | November  | 0.0       | 13.4      | 0.0 %      |
| 2024  | December  | 7.9       | 0.0       | -100.0 %   |
| 2025  | January   | 0.0       | 13.5      | 0.0 %      |
| 2025  | February  | 20.1      | 6.5       | -67.7 %    |
| Total |           | 61.0      | 105.5     | 73.0 %     |

#### **Coach Metres**

| Year  | Month     | Last Year | This Year | Variance % |
|-------|-----------|-----------|-----------|------------|
| 2024  | March     | 0.0       | 6.4       | 0.0 %      |
| 2024  | April     | 0.0       | 0.0       | 0.0 %      |
| 2024  | May       | 0.0       | 6.4       | 0.0 %      |
| 2024  | June      | 12.9      | 0.0       | -100.0 %   |
| 2024  | July      | 7.0       | 6.7       | -4.3 %     |
| 2024  | August    | 0.0       | 0.0       | 0.0 %      |
| 2024  | September | 0.0       | 13.4      | 0.0 %      |
| 2024  | October   | 0.0       | 6.5       | 0.0 %      |
| 2024  | November  | 0.0       | 6.7       | 0.0 %      |
| 2024  | December  | 0.0       | 0.0       | 0.0 %      |
| 2025  | January   | 0.0       | 7.0       | 0.0 %      |
| 2025  | February  | 6.7       | 6.5       | -3.0 %     |
| Total |           | 26.6      | 59.6      | 123.7 %    |

This Month YoY 0.00 LY: 6.70 (-100%)

| YoY                |
|--------------------|
| 19.30              |
| LY: 13.70 (+40.9%) |

#### **Coach Metres**

| Year  | Month     | Last Year | This Year | Variance % |
|-------|-----------|-----------|-----------|------------|
| 2024  | March     | 0.0       | 6.4       | 0.0 %      |
| 2024  | April     | 0.0       | 0.0       | 0.0 %      |
| 2024  | May       | 7.0       | 6.4       | -8.6 %     |
| 2024  | June      | 0.0       | 0.0       | 0.0 %      |
| 2024  | July      | 0.0       | 0.0       | 0.0 %      |
| 2024  | August    | 0.0       | 0.0       | 0.0 %      |
| 2024  | September | 0.0       | 0.0       | 0.0 %      |
| 2024  | October   | 0.0       | 6.5       | 0.0 %      |
| 2024  | November  | 0.0       | 0.0       | 0.0 %      |
| 2024  | December  | 0.0       | 0.0       | 0.0 %      |
| 2025  | January   | 0.0       | 0.0       | 0.0 %      |
| 2025  | February  | 6.7       | 0.0       | -100.0 %   |
| Total |           | 13.7      | 19.3      | 40.9 %     |

#### Coach Metres

| Year  | Month     | Last Year | This Year | Variance % |
|-------|-----------|-----------|-----------|------------|
| 2024  | March     | 0.0       | 0.0       | 0.0 %      |
| 2024  | April     | 0.0       | 0.0       | 0.0 %      |
| 2024  | Мау       | 0.0       | 0.0       | 0.0 %      |
| 2024  | June      | 6.1       | 0.0       | -100.0 %   |
| 2024  | July      | 0.0       | 0.0       | 0.0 %      |
| 2024  | August    | 0.0       | 6.7       | 0.0 %      |
| 2024  | September | 0.0       | 6.7       | 0.0 %      |
| 2024  | October   | 0.0       | 0.0       | 0.0 %      |
| 2024  | November  | 0.0       | 6.7       | 0.0 %      |
| 2024  | December  | 7.9       | 0.0       | -100.0 %   |
| 2025  | January   | 0.0       | 6.5       | 0.0 %      |
| 2025  | February  | 6.7       | 0.0       | -100.0 %   |
| Total |           | 20.7      | 26.6      | 28.8 %     |