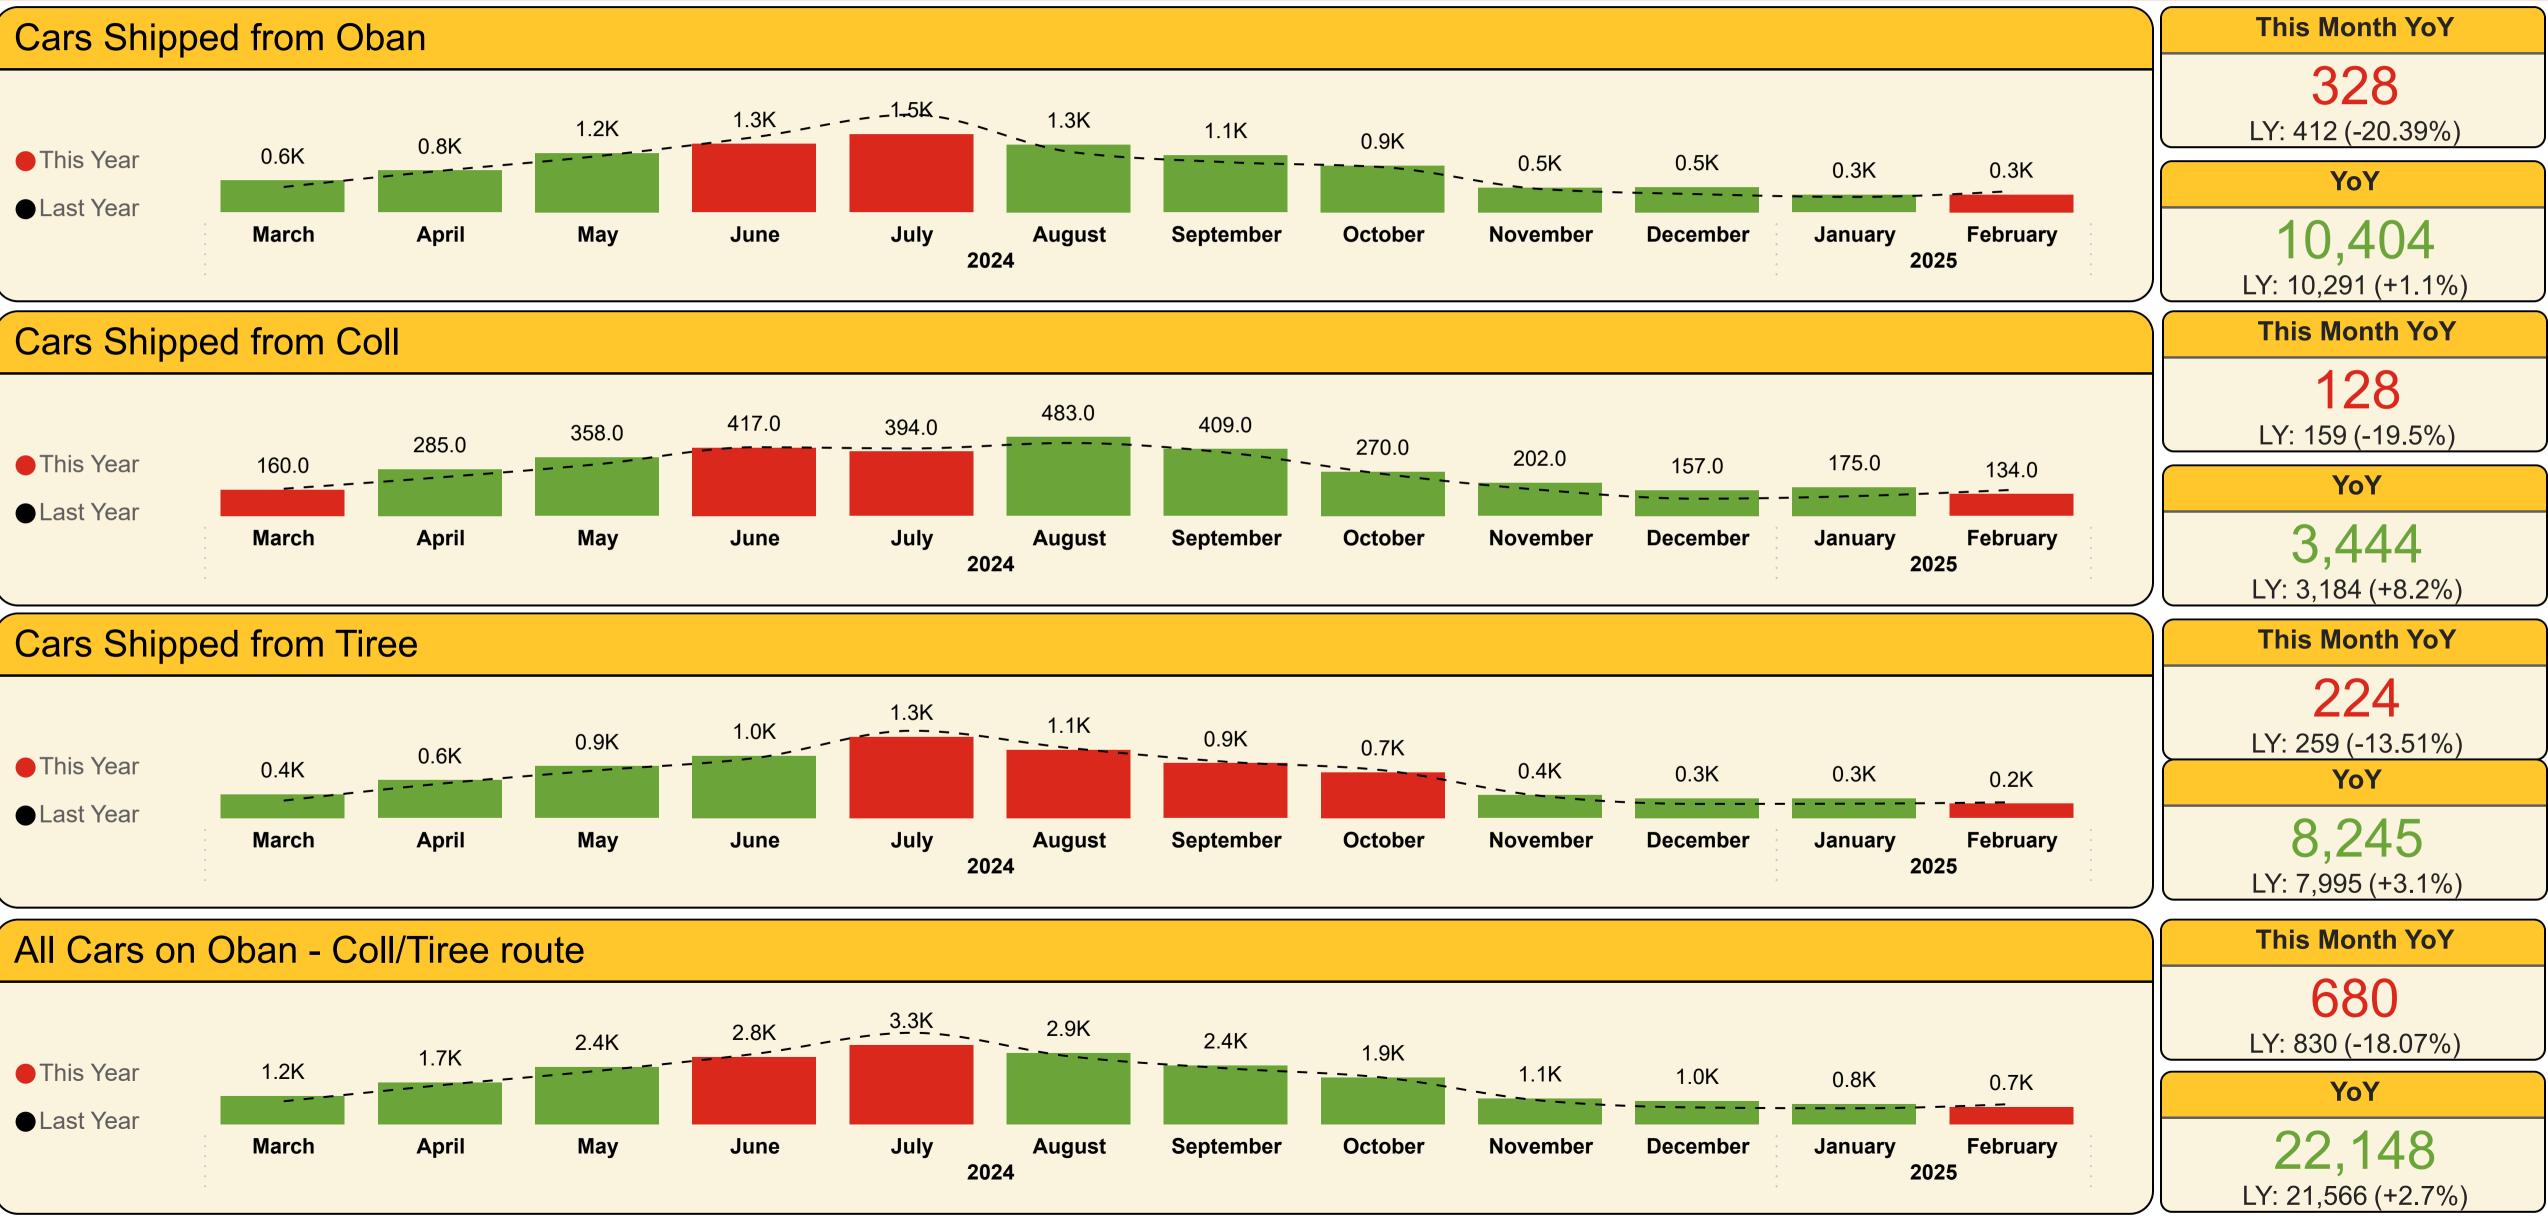

YoY

This Month YoY 680 LY: 21,566 (+2.7%) LY: 830 (-18.1%)

| Cars      |                                                                                                        |                                                                                                                                            |                                                                                                                                                                                             |  |  |
|-----------|--------------------------------------------------------------------------------------------------------|--------------------------------------------------------------------------------------------------------------------------------------------|---------------------------------------------------------------------------------------------------------------------------------------------------------------------------------------------|--|--|
| Month     | Last Year                                                                                              | This Year                                                                                                                                  | Variance                                                                                                                                                                                    |  |  |
| March     | 944                                                                                                    | 1,168                                                                                                                                      | 23.7 %                                                                                                                                                                                      |  |  |
| April     | 1,606                                                                                                  | 1,723                                                                                                                                      | 7.3 %                                                                                                                                                                                       |  |  |
| Мау       | 2,197                                                                                                  | 2,361                                                                                                                                      | 7.5 %                                                                                                                                                                                       |  |  |
| June      | 2,895                                                                                                  | 2,772                                                                                                                                      | -4.2 %                                                                                                                                                                                      |  |  |
| July      | 3,763                                                                                                  | 3,261                                                                                                                                      | -13.3 %                                                                                                                                                                                     |  |  |
| August    | 2,794                                                                                                  | 2,935                                                                                                                                      | 5.0 %                                                                                                                                                                                       |  |  |
| September | 2,300                                                                                                  | 2,427                                                                                                                                      | 5.5 %                                                                                                                                                                                       |  |  |
| October   | 1,918                                                                                                  | 1,931                                                                                                                                      | 0.7 %                                                                                                                                                                                       |  |  |
| November  | 975                                                                                                    | 1,057                                                                                                                                      | 8.4 %                                                                                                                                                                                       |  |  |
| December  | 689                                                                                                    | 965                                                                                                                                        | 40.1 %                                                                                                                                                                                      |  |  |
| January   | 655                                                                                                    | 835                                                                                                                                        | 27.5 %                                                                                                                                                                                      |  |  |
| February  | 830                                                                                                    | 713                                                                                                                                        | -14.1 %                                                                                                                                                                                     |  |  |
|           | 21,566                                                                                                 | 22,148                                                                                                                                     | 2.7 %                                                                                                                                                                                       |  |  |
|           | March<br>April<br>Aay<br>June<br>June<br>July<br>August<br>September<br>October<br>October<br>December | MonthLast YearMarch944April1,606May2,197June2,895July3,763August2,794September2,300October1,918November975December689January655February830 | MonthLast YearThis YearMarch9441,168April1,6061,723May2,1972,361June2,8952,772July3,7633,261August2,7942,935September2,3002,427October1,9181,931November9751,057January655835February830713 |  |  |

#### Manually Counted Carryings

This Month YoY 328 LY: 412 (-20.4%)

10,404 LY: 10,291 (+1.1%)

|       |           | Car       | S         |          |
|-------|-----------|-----------|-----------|----------|
| Year  | Month     | Last Year | This Year | Variance |
| 2024  | March     | 492       | 619       | 25.8 %   |
| 2024  | April     | 806       | 812       | 0.7 %    |
| 2024  | Мау       | 1,092     | 1,150     | 5.3 %    |
| 2024  | June      | 1,462     | 1,329     | -9.1 %   |
| 2024  | July      | 1,898     | 1,517     | -20.1 %  |
| 2024  | August    | 1,177     | 1,315     | 11.7 %   |
| 2024  | September | 974       | 1,109     | 13.9 %   |
| 2024  | October   | 876       | 905       | 3.3 %    |
| 2024  | November  | 452       | 479       | 6.0 %    |
| 2024  | December  | 352       | 488       | 38.6 %   |
| 2025  | January   | 298       | 339       | 13.8 %   |
| 2025  | February  | 412       | 342       | -17.0 %  |
| Total |           | 10,291    | 10,404    | 1.1 %    |
|       |           |           |           |          |

#### Manually Counted Carryings

This Month YoY 128 LY: 159 (-19.5%)

|       |           | Car       | S         |          |
|-------|-----------|-----------|-----------|----------|
| Year  | Month     | Last Year | This Year | Variance |
| 2024  | March     | 166       | 160       | -3.6 %   |
| 2024  | April     | 236       | 285       | 20.8 %   |
| 2024  | Мау       | 316       | 358       | 13.2 %   |
| 2024  | June      | 420       | 417       | -0.7 %   |
| 2024  | July      | 413       | 394       | -4.5 %   |
| 2024  | August    | 446       | 483       | 8.3 %    |
| 2024  | September | 387       | 409       | 5.7 %    |
| 2024  | October   | 256       | 270       | 5.5 %    |
| 2024  | November  | 159       | 202       | 27.0 %   |
| 2024  | December  | 105       | 157       | 49.5 %   |
| 2025  | January   | 121       | 175       | 44.6 %   |
| 2025  | February  | 159       | 134       | -15.7 %  |
| Total |           | 3,184     | 3,444     | 8.2 %    |
|       |           |           |           |          |

# Ca Manually

LY: 7,995 (+3.1%)

|       |           | Car       | S         |          |
|-------|-----------|-----------|-----------|----------|
| Year  | Month     | Last Year | This Year | Variance |
| 2024  | March     | 286       | 389       | 36.0 %   |
| 2024  | April     | 564       | 622       | 10.3 %   |
| 2024  | Мау       | 783       | 853       | 8.9 %    |
| 2024  | June      | 985       | 1,023     | 3.9 %    |
| 2024  | July      | 1,432     | 1,333     | -6.9 %   |
| 2024  | August    | 1,149     | 1,121     | -2.4 %   |
| 2024  | September | 923       | 902       | -2.3 %   |
| 2024  | October   | 782       | 748       | -4.3 %   |
| 2024  | November  | 364       | 376       | 3.3 %    |
| 2024  | December  | 232       | 320       | 37.9 %   |
| 2025  | January   | 236       | 321       | 36.0 %   |
| 2025  | February  | 259       | 237       | -8.5 %   |
| Total |           | 7,995     | 8,245     | 3.1 %    |
|       |           |           |           |          |