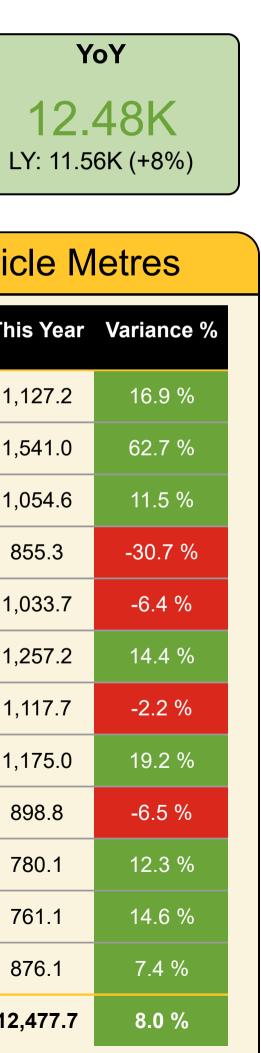

#### **Commercial Vehicle Metres**

0000

| Year  | Month     | Last Year | This Year |  |
|-------|-----------|-----------|-----------|--|
| 2024  | March     | 964.1     | 1,127.2   |  |
| 2024  | April     | 947.2     | 1,541.0   |  |
| 2024  | May       | 945.9     | 1,054.6   |  |
| 2024  | June      | 1,233.4   | 855.3     |  |
| 2024  | July      | 1,104.0   | 1,033.7   |  |
| 2024  | August    | 1,099.1   | 1,257.2   |  |
| 2024  | September | 1,143.0   | 1,117.7   |  |
| 2024  | October   | 985.3     | 1,175.0   |  |
| 2024  | November  | 961.0     | 898.8     |  |
| 2024  | December  | 694.7     | 780.1     |  |
| 2025  | January   | 664.0     | 761.1     |  |
| 2025  | February  | 816.1     | 876.1     |  |
| Total |           | 11,557.8  | 12,477.7  |  |