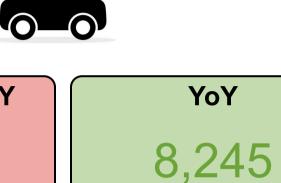

# Ca Manually

LY: 7,995 (+3.1%)

|       |           | Car       | S         |          |
|-------|-----------|-----------|-----------|----------|
| Year  | Month     | Last Year | This Year | Variance |
| 2024  | March     | 286       | 389       | 36.0 %   |
| 2024  | April     | 564       | 622       | 10.3 %   |
| 2024  | Мау       | 783       | 853       | 8.9 %    |
| 2024  | June      | 985       | 1,023     | 3.9 %    |
| 2024  | July      | 1,432     | 1,333     | -6.9 %   |
| 2024  | August    | 1,149     | 1,121     | -2.4 %   |
| 2024  | September | 923       | 902       | -2.3 %   |
| 2024  | October   | 782       | 748       | -4.3 %   |
| 2024  | November  | 364       | 376       | 3.3 %    |
| 2024  | December  | 232       | 320       | 37.9 %   |
| 2025  | January   | 236       | 321       | 36.0 %   |
| 2025  | February  | 259       | 237       | -8.5 %   |
| Total |           | 7,995     | 8,245     | 3.1 %    |
|       |           |           |           |          |