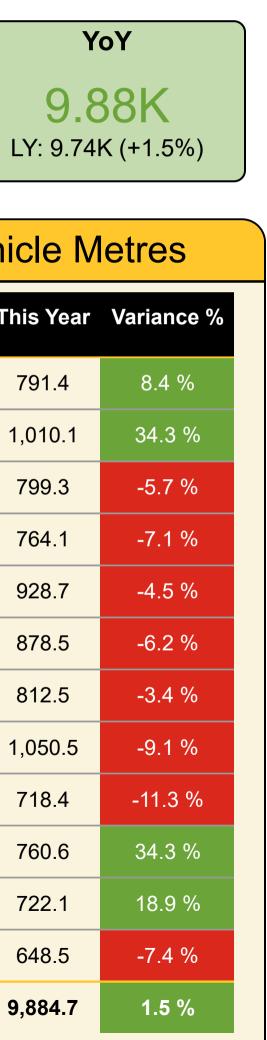

#### **Commercial Vehicle Metres**

0000

| Year  | Month     | Last Year | This Year |
|-------|-----------|-----------|-----------|
| 2024  | March     | 729.8     | 791.4     |
| 2024  | April     | 752.4     | 1,010.1   |
| 2024  | Мау       | 847.6     | 799.3     |
| 2024  | June      | 822.1     | 764.1     |
| 2024  | July      | 972.5     | 928.7     |
| 2024  | August    | 936.3     | 878.5     |
| 2024  | September | 841.2     | 812.5     |
| 2024  | October   | 1,156.3   | 1,050.5   |
| 2024  | November  | 809.7     | 718.4     |
| 2024  | December  | 566.2     | 760.6     |
| 2025  | January   | 607.2     | 722.1     |
| 2025  | February  | 700.1     | 648.5     |
| Total |           | 9,741.4   | 9,884.7   |