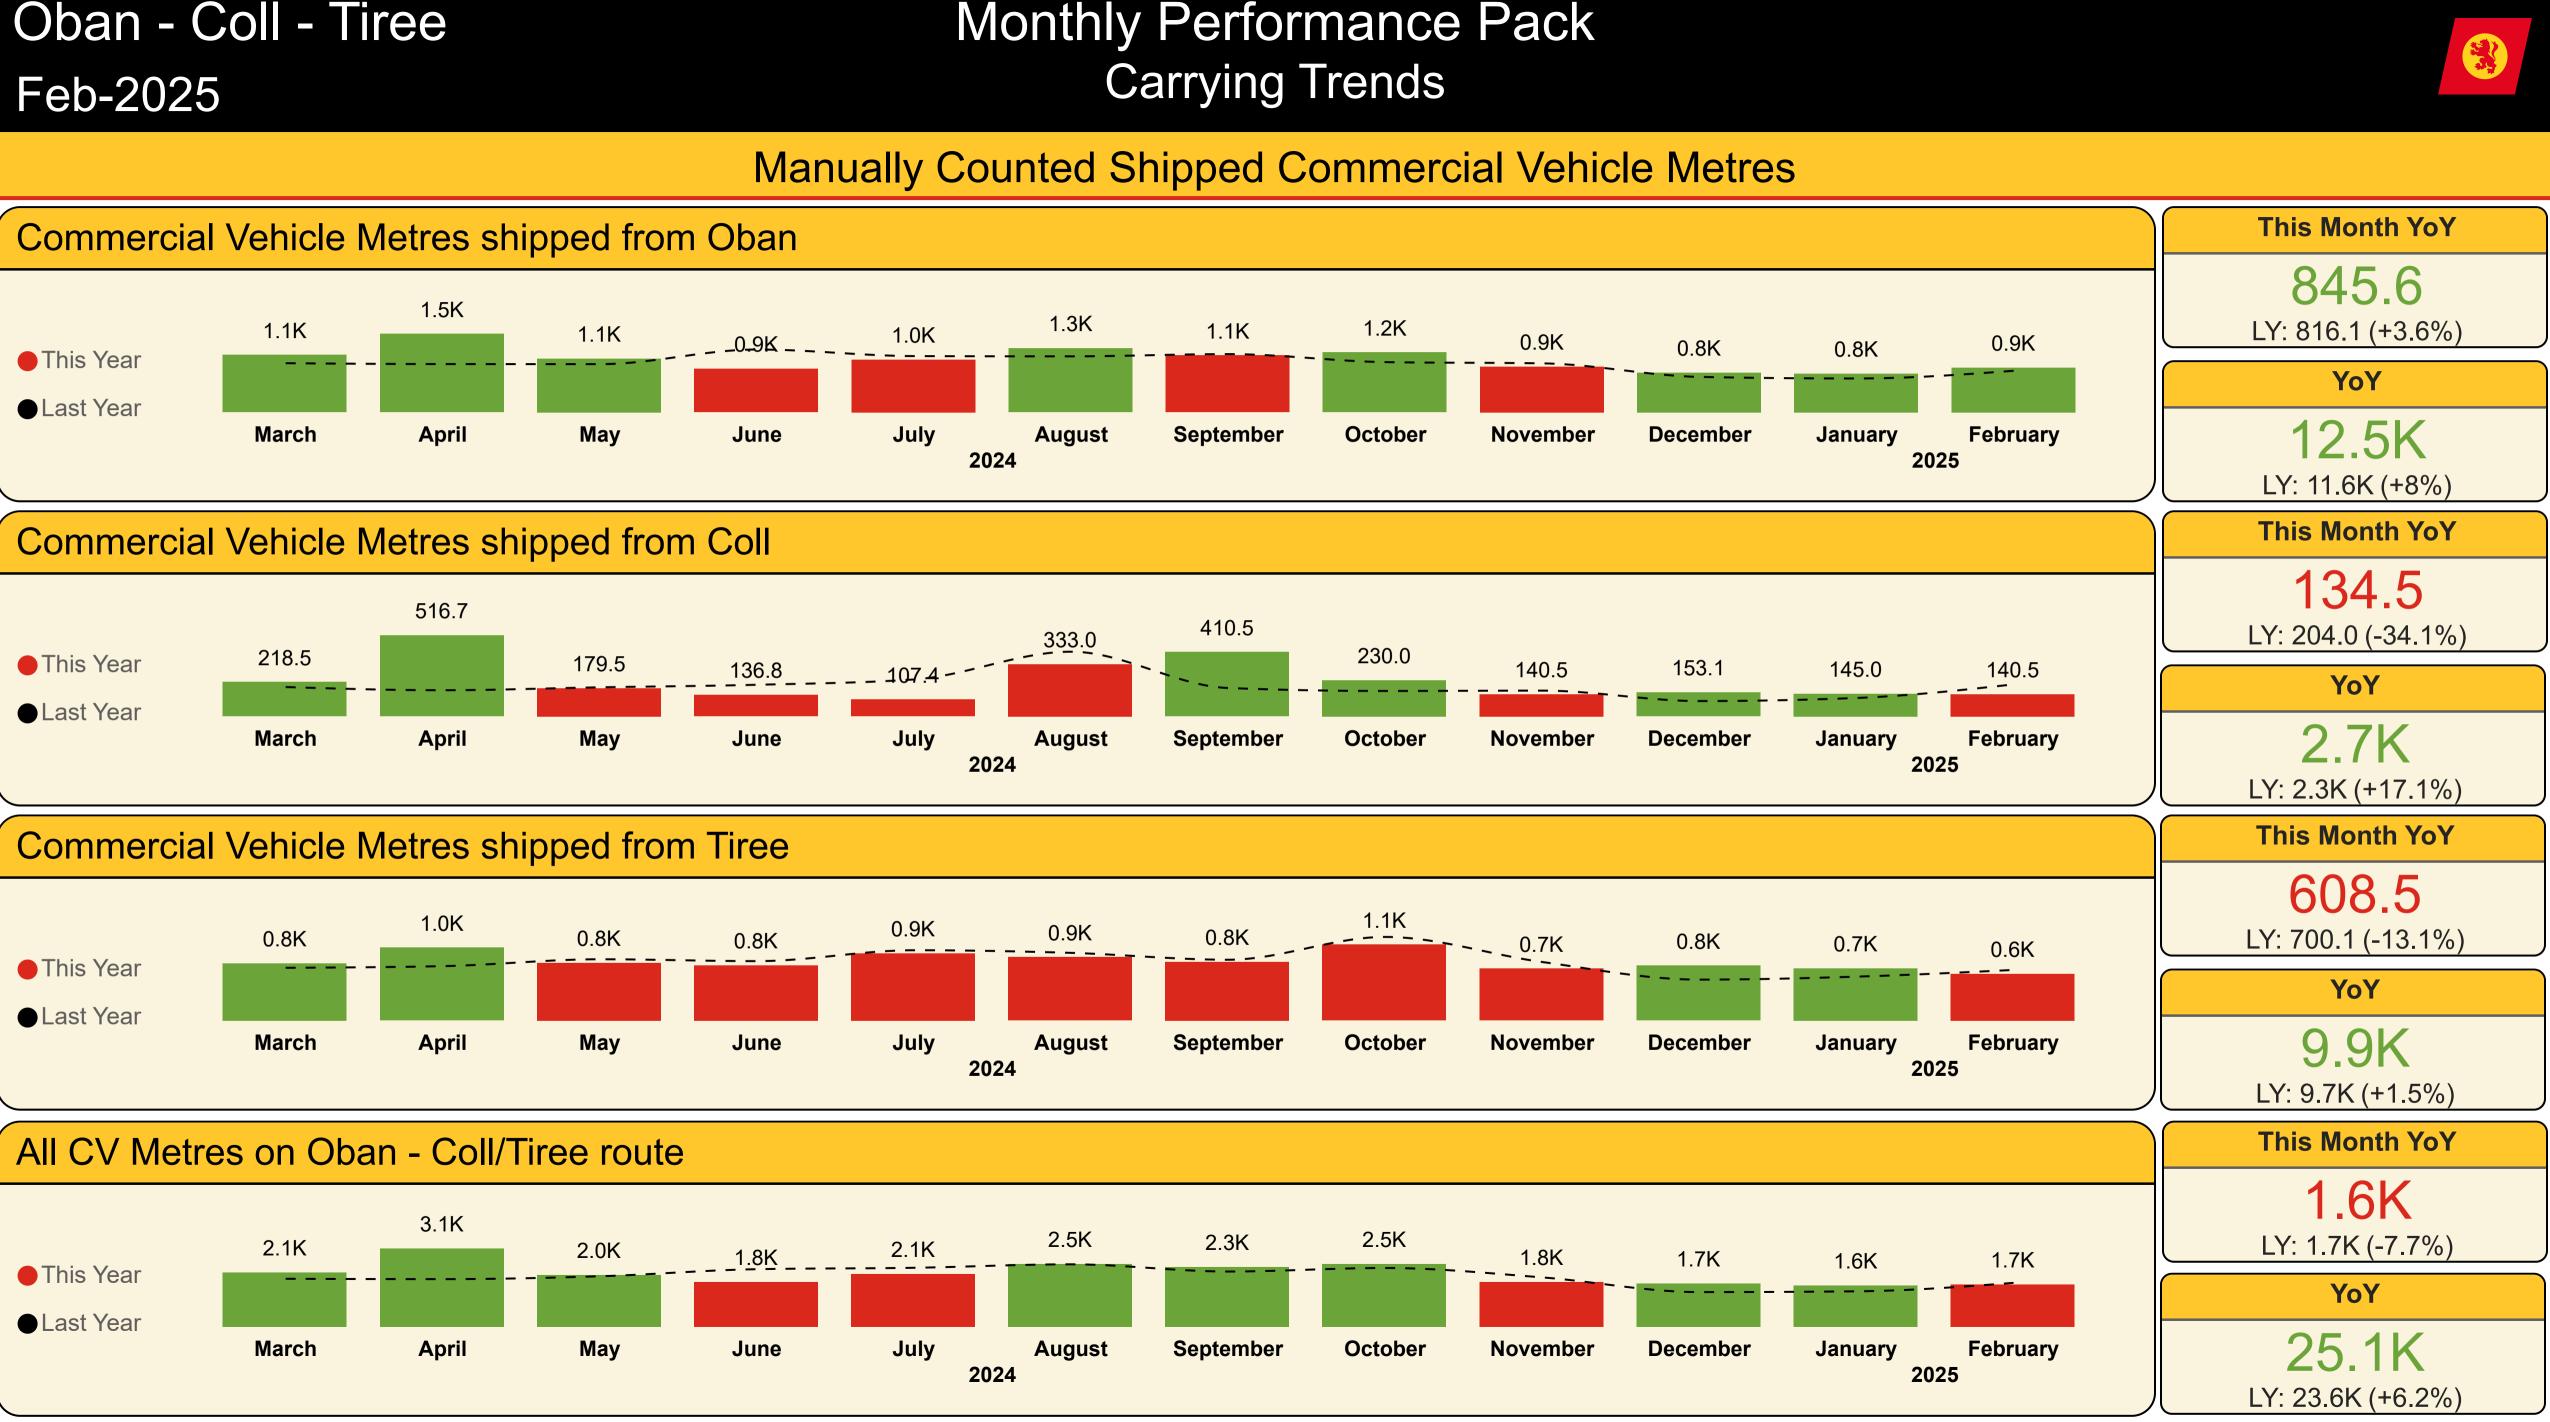

#### **Commercial Vehicle Metres**

0000

| Year  | Month     | Last Year | This Year |  |
|-------|-----------|-----------|-----------|--|
| 2024  | March     | 1,880.9   | 2,137.1   |  |
| 2024  | April     | 1,866.4   | 3,067.8   |  |
| 2024  | Мау       | 1,978.8   | 2,033.4   |  |
| 2024  | June      | 2,257.0   | 1,756.2   |  |
| 2024  | July      | 2,312.0   | 2,069.8   |  |
| 2024  | August    | 2,447.9   | 2,468.7   |  |
| 2024  | September | 2,165.2   | 2,340.7   |  |
| 2024  | October   | 2,303.6   | 2,455.5   |  |
| 2024  | November  | 1,935.0   | 1,757.7   |  |
| 2024  | December  | 1,358.6   | 1,693.8   |  |
| 2025  | January   | 1,388.5   | 1,628.2   |  |
| 2025  | February  | 1,720.2   | 1,665.1   |  |
| Total |           | 23,614.1  | 25,073.9  |  |

#### **Commercial Vehicle Metres**

0000

| Year  | Month     | Last Year | This Year |  |
|-------|-----------|-----------|-----------|--|
| 2024  | March     | 964.1     | 1,127.2   |  |
| 2024  | April     | 947.2     | 1,541.0   |  |
| 2024  | May       | 945.9     | 1,054.6   |  |
| 2024  | June      | 1,233.4   | 855.3     |  |
| 2024  | July      | 1,104.0   | 1,033.7   |  |
| 2024  | August    | 1,099.1   | 1,257.2   |  |
| 2024  | September | 1,143.0   | 1,117.7   |  |
| 2024  | October   | 985.3     | 1,175.0   |  |
| 2024  | November  | 961.0     | 898.8     |  |
| 2024  | December  | 694.7     | 780.1     |  |
| 2025  | January   | 664.0     | 761.1     |  |
| 2025  | February  | 816.1     | 876.1     |  |
| Total |           | 11,557.8  | 12,477.7  |  |

#### YoY 2.71K LY: 2.31K (+17.1%)

#### **Commercial Vehicle Metres**

0000

| Year  | Month     | Last Year | This Year |  |
|-------|-----------|-----------|-----------|--|
| 2024  | March     | 187.0     | 218.5     |  |
| 2024  | April     | 166.8     | 516.7     |  |
| 2024  | Мау       | 185.3     | 179.5     |  |
| 2024  | June      | 201.5     | 136.8     |  |
| 2024  | July      | 235.5     | 107.4     |  |
| 2024  | August    | 412.5     | 333.0     |  |
| 2024  | September | 181.0     | 410.5     |  |
| 2024  | October   | 162.0     | 230.0     |  |
| 2024  | November  | 164.3     | 140.5     |  |
| 2024  | December  | 97.7      | 153.1     |  |
| 2025  | January   | 117.3     | 145.0     |  |
| 2025  | February  | 204.0     | 140.5     |  |
| Total |           | 2,314.9   | 2,711.5   |  |

#### **Commercial Vehicle Metres**

0000

| Year  | Month     | Last Year | This Year |
|-------|-----------|-----------|-----------|
| 2024  | March     | 729.8     | 791.4     |
| 2024  | April     | 752.4     | 1,010.1   |
| 2024  | Мау       | 847.6     | 799.3     |
| 2024  | June      | 822.1     | 764.1     |
| 2024  | July      | 972.5     | 928.7     |
| 2024  | August    | 936.3     | 878.5     |
| 2024  | September | 841.2     | 812.5     |
| 2024  | October   | 1,156.3   | 1,050.5   |
| 2024  | November  | 809.7     | 718.4     |
| 2024  | December  | 566.2     | 760.6     |
| 2025  | January   | 607.2     | 722.1     |
| 2025  | February  | 700.1     | 648.5     |
| Total |           | 9,741.4   | 9,884.7   |