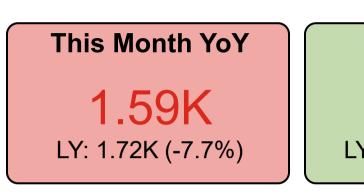

#### **Commercial Vehicle Metres**

0000

| Year  | Month     | Last Year | This Year |  |
|-------|-----------|-----------|-----------|--|
| 2024  | March     | 1,880.9   | 2,137.1   |  |
| 2024  | April     | 1,866.4   | 3,067.8   |  |
| 2024  | Мау       | 1,978.8   | 2,033.4   |  |
| 2024  | June      | 2,257.0   | 1,756.2   |  |
| 2024  | July      | 2,312.0   | 2,069.8   |  |
| 2024  | August    | 2,447.9   | 2,468.7   |  |
| 2024  | September | 2,165.2   | 2,340.7   |  |
| 2024  | October   | 2,303.6   | 2,455.5   |  |
| 2024  | November  | 1,935.0   | 1,757.7   |  |
| 2024  | December  | 1,358.6   | 1,693.8   |  |
| 2025  | January   | 1,388.5   | 1,628.2   |  |
| 2025  | February  | 1,720.2   | 1,665.1   |  |
| Total |           | 23,614.1  | 25,073.9  |  |