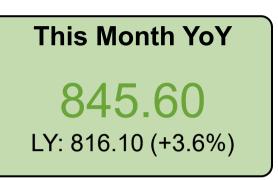

#### **Commercial Vehicle Metres**

0000

| Year  | Month     | Last Year | This Year |  |
|-------|-----------|-----------|-----------|--|
| 2024  | March     | 964.1     | 1,127.2   |  |
| 2024  | April     | 947.2     | 1,541.0   |  |
| 2024  | May       | 945.9     | 1,054.6   |  |
| 2024  | June      | 1,233.4   | 855.3     |  |
| 2024  | July      | 1,104.0   | 1,033.7   |  |
| 2024  | August    | 1,099.1   | 1,257.2   |  |
| 2024  | September | 1,143.0   | 1,117.7   |  |
| 2024  | October   | 985.3     | 1,175.0   |  |
| 2024  | November  | 961.0     | 898.8     |  |
| 2024  | December  | 694.7     | 780.1     |  |
| 2025  | January   | 664.0     | 761.1     |  |
| 2025  | February  | 816.1     | 876.1     |  |
| Total |           | 11,557.8  | 12,477.7  |  |