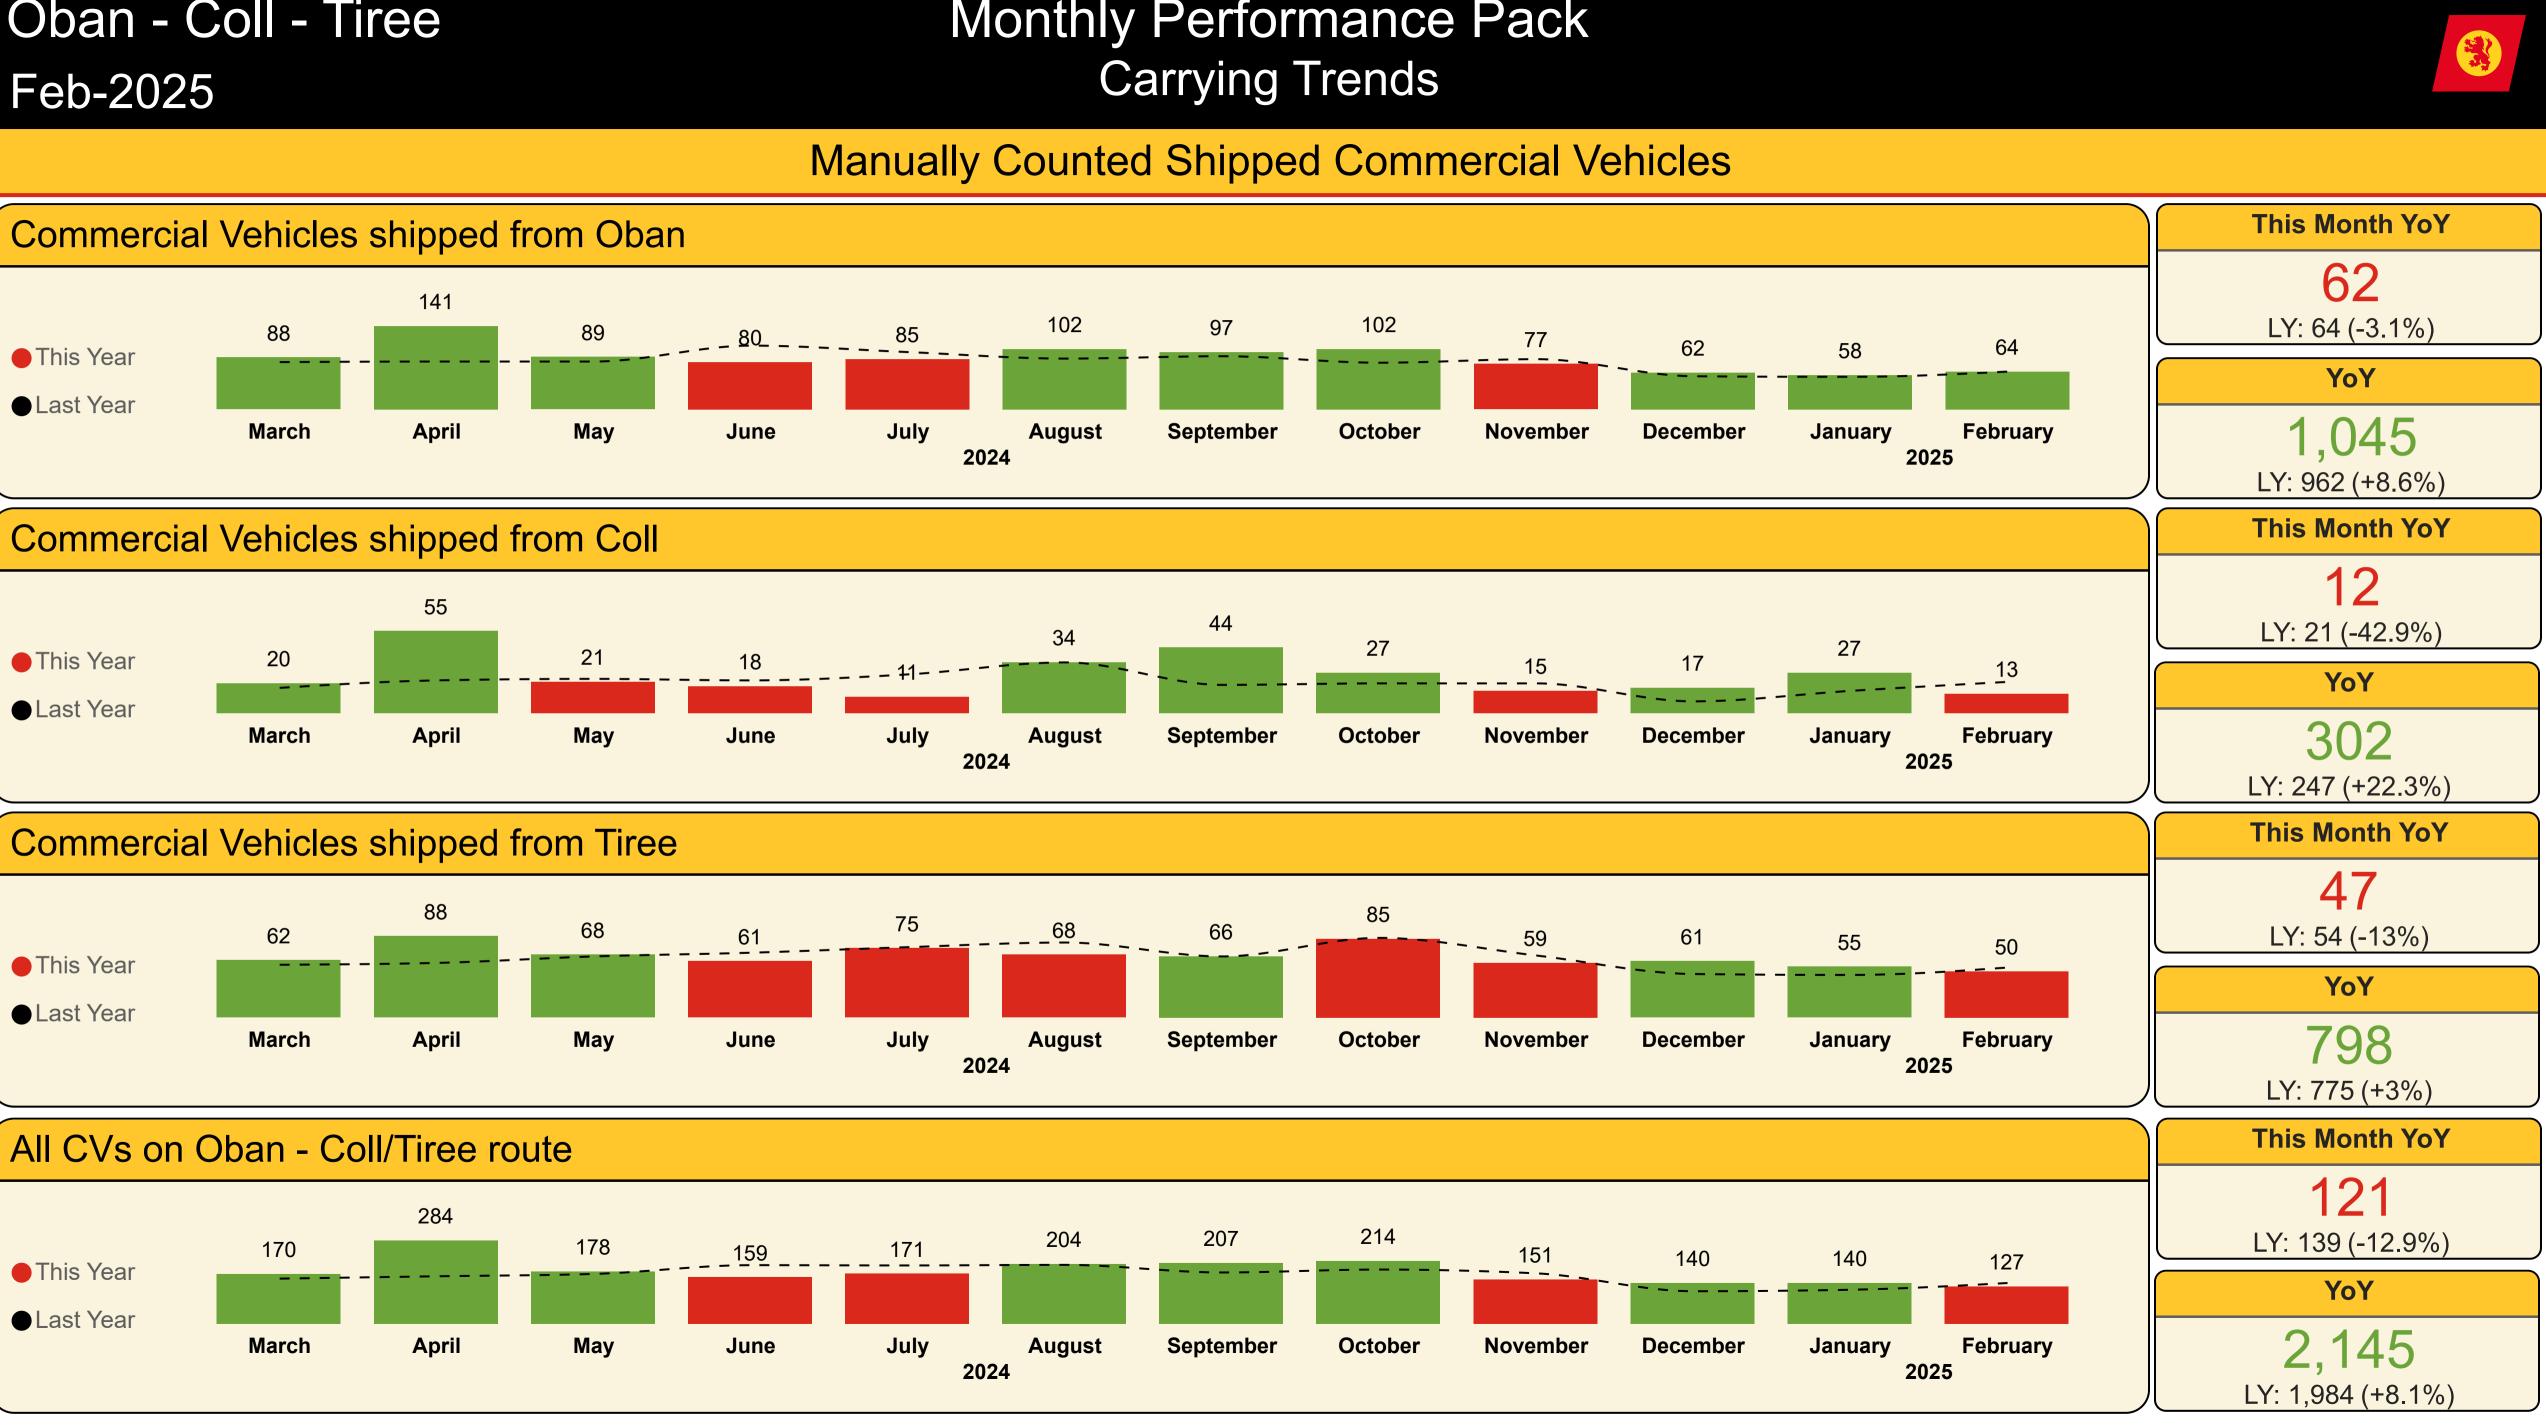

### Shipped from Oban

#### Manually Counted Carryings

This Month YoY 328 LY: 412 (-20.4%)

10,404 LY: 10,291 (+1.1%)

|       |           | Car       | S         |          |
|-------|-----------|-----------|-----------|----------|
| Year  | Month     | Last Year | This Year | Variance |
| 2024  | March     | 492       | 619       | 25.8 %   |
| 2024  | April     | 806       | 812       | 0.7 %    |
| 2024  | Мау       | 1,092     | 1,150     | 5.3 %    |
| 2024  | June      | 1,462     | 1,329     | -9.1 %   |
| 2024  | July      | 1,898     | 1,517     | -20.1 %  |
| 2024  | August    | 1,177     | 1,315     | 11.7 %   |
| 2024  | September | 974       | 1,109     | 13.9 %   |
| 2024  | October   | 876       | 905       | 3.3 %    |
| 2024  | November  | 452       | 479       | 6.0 %    |
| 2024  | December  | 352       | 488       | 38.6 %   |
| 2025  | January   | 298       | 339       | 13.8 %   |
| 2025  | February  | 412       | 342       | -17.0 %  |
| Total |           | 10,291    | 10,404    | 1.1 %    |
|       |           |           |           |          |

### Shipped from Coll

This Month YoY

281

| L     | LY: 350 (-19.7%) LY: 9,216 (+5.5%) |           |           |            |  |  |  |
|-------|------------------------------------|-----------|-----------|------------|--|--|--|
|       |                                    |           |           |            |  |  |  |
|       |                                    | Passen    | gers      |            |  |  |  |
| Year  | Month                              | Last Year | This Year | Variance % |  |  |  |
| 2024  | March                              | 375       | 343       | -8.5 %     |  |  |  |
| 2024  | April                              | 716       | 804       | 12.3 %     |  |  |  |
| 2024  | Мау                                | 893       | 966       | 8.2 %      |  |  |  |
| 2024  | June                               | 1,162     | 1,171     | 0.8 %      |  |  |  |
| 2024  | July                               | 1,320     | 1,468     | 11.2 %     |  |  |  |
| 2024  | August                             | 1,701     | 1,761     | 3.5 %      |  |  |  |
| 2024  | September                          | 1,248     | 1,185     | -5.0 %     |  |  |  |
| 2024  | October                            | 606       | 629       | 3.8 %      |  |  |  |
| 2024  | November                           | 312       | 375       | 20.2 %     |  |  |  |
| 2024  | December                           | 227       | 343       | 51.1 %     |  |  |  |
| 2025  | January                            | 307       | 394       | 28.3 %     |  |  |  |
| 2025  | February                           | 350       | 286       | -18.3 %    |  |  |  |
| Total |                                    | 9,216     | 9,725     | 5.5 %      |  |  |  |

### Shipped from Tiree

This Month YoY

| <b>540</b><br>LY: 634 (-14.8%) |            |           |           | <b>,922</b><br>77 (+5.7%) |  |  |  |  |
|--------------------------------|------------|-----------|-----------|---------------------------|--|--|--|--|
|                                | Passengers |           |           |                           |  |  |  |  |
| Year                           | Month      | Last Year | This Year | Variance %                |  |  |  |  |
| 2024                           | March      | 573       | 793       | 38.4 %                    |  |  |  |  |
| 2024                           | April      | 1,610     | 1,646     | 2.2 %                     |  |  |  |  |
| 2024                           | Мау        | 2,029     | 2,267     | 11.7 %                    |  |  |  |  |
| 2024                           | June       | 2,513     | 2,620     | 4.3 %                     |  |  |  |  |
| 2024                           | July       | 5,222     | 5,385     | 3.1 %                     |  |  |  |  |
| 2024                           | August     | 3,359     | 3,501     | 4.2 %                     |  |  |  |  |
| 2024                           | September  | 2,217     | 2,302     | 3.8 %                     |  |  |  |  |
| 2024                           | October    | 1,708     | 1,675     | -1.9 %                    |  |  |  |  |
| 2024                           | November   | 709       | 839       | 18.3 %                    |  |  |  |  |
| 2024                           | December   | 555       | 645       | 16.2 %                    |  |  |  |  |
| 2025                           | January    | 549       | 689       | 25.5 %                    |  |  |  |  |
| 2025                           | February   | 634       | 560       | -11.7 %                   |  |  |  |  |

21,677

Total

22,922

5.7 %

YoY

# Ca Manually

LY: 7,995 (+3.1%)

|       |           | Car       | S         |          |
|-------|-----------|-----------|-----------|----------|
| Year  | Month     | Last Year | This Year | Variance |
| 2024  | March     | 286       | 389       | 36.0 %   |
| 2024  | April     | 564       | 622       | 10.3 %   |
| 2024  | Мау       | 783       | 853       | 8.9 %    |
| 2024  | June      | 985       | 1,023     | 3.9 %    |
| 2024  | July      | 1,432     | 1,333     | -6.9 %   |
| 2024  | August    | 1,149     | 1,121     | -2.4 %   |
| 2024  | September | 923       | 902       | -2.3 %   |
| 2024  | October   | 782       | 748       | -4.3 %   |
| 2024  | November  | 364       | 376       | 3.3 %    |
| 2024  | December  | 232       | 320       | 37.9 %   |
| 2025  | January   | 236       | 321       | 36.0 %   |
| 2025  | February  | 259       | 237       | -8.5 %   |
| Total |           | 7,995     | 8,245     | 3.1 %    |
|       |           |           |           |          |