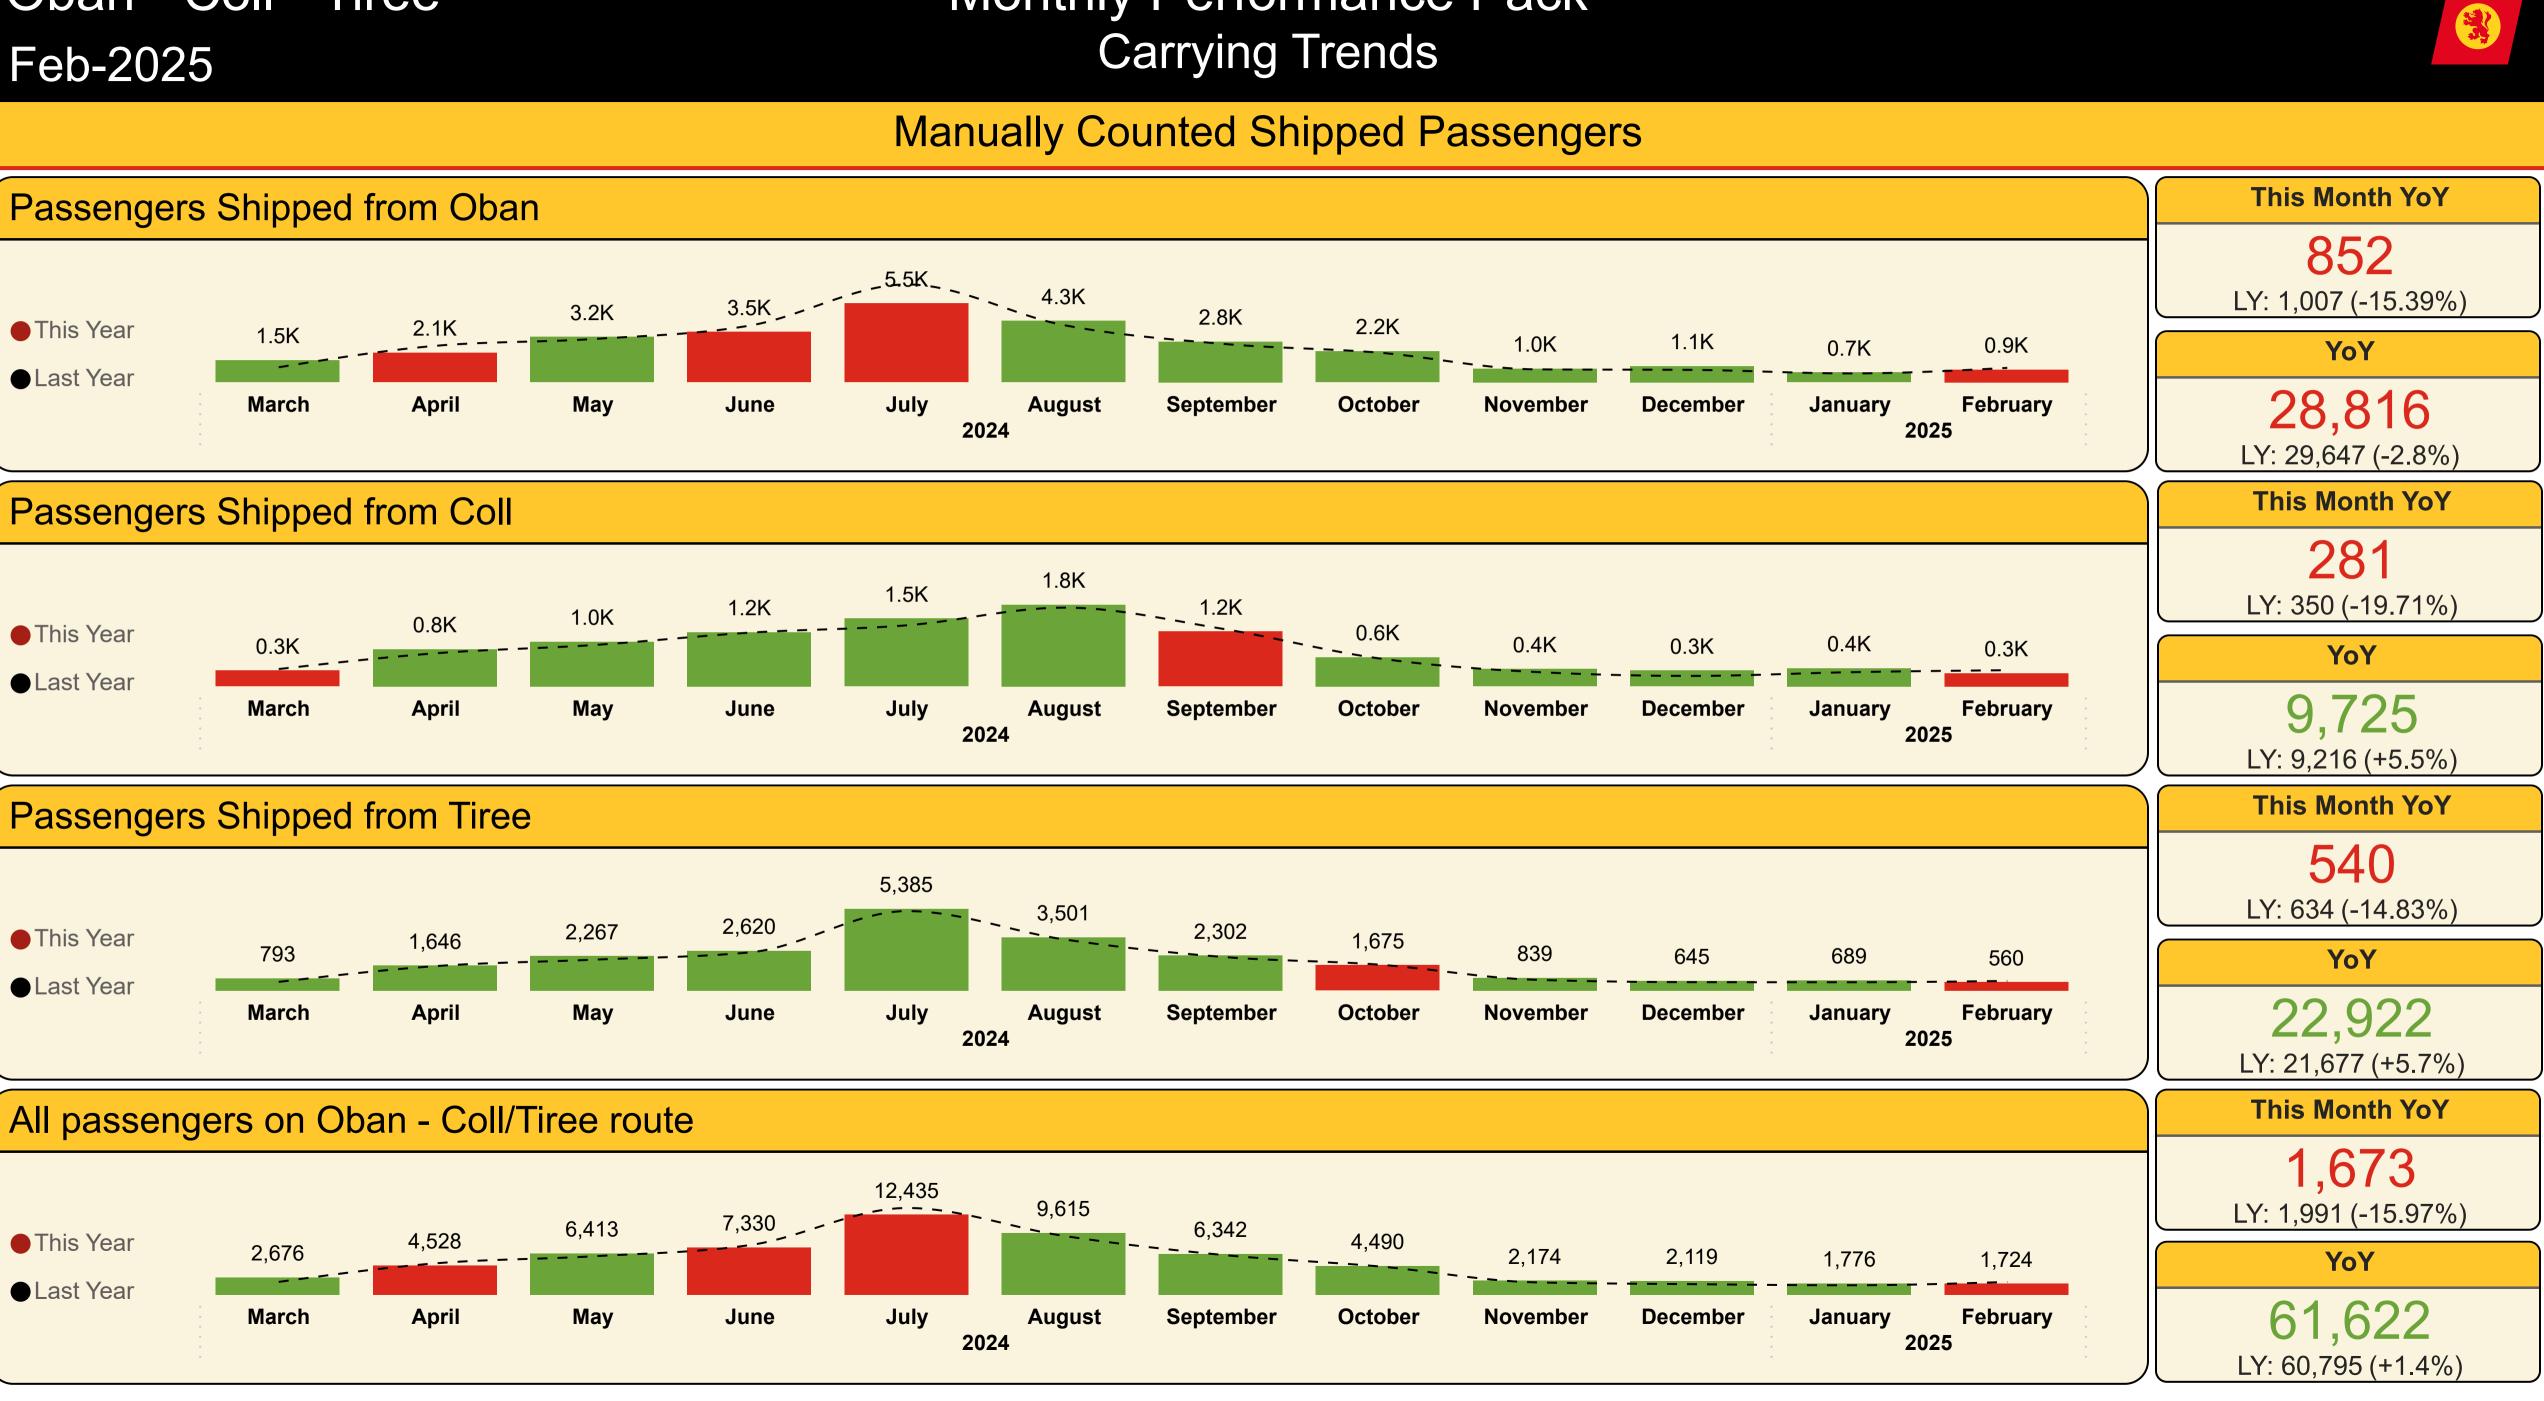

#### **Oban - Coll - Tiree**

This Month YoY

| <b>1,673</b><br>LY: 1,991 (-16%) |            |           |           | <b>,622</b><br>95 (+1.4%) |  |  |  |
|----------------------------------|------------|-----------|-----------|---------------------------|--|--|--|
|                                  | Passengers |           |           |                           |  |  |  |
| Year                             | Month      | Last Year | This Year | Variance %                |  |  |  |
| 2024                             | March      | 1,998     | 2,676     | 33.9 %                    |  |  |  |
| 2024                             | April      | 4,883     | 4,528     | -7.3 %                    |  |  |  |
| 2024                             | Мау        | 5,971     | 6,413     | 7.4 %                     |  |  |  |
| 2024                             | June       | 7,714     | 7,330     | -5.0 %                    |  |  |  |
| 2024                             | July       | 13,465    | 12,435    | -7.6 %                    |  |  |  |
| 2024                             | August     | 9,121     | 9,615     | 5.4 %                     |  |  |  |
| 2024                             | September  | 6,198     | 6,342     | 2.3 %                     |  |  |  |
| 2024                             | October    | 4,407     | 4,490     | 1.9 %                     |  |  |  |
| 2024                             | November   | 1,926     | 2,174     | 12.9 %                    |  |  |  |
| 2024                             | December   | 1,647     | 2,119     | 28.7 %                    |  |  |  |
| 2025                             | January    | 1,475     | 1,776     | 20.4 %                    |  |  |  |
| 2025                             | February   | 1,991     | 1,724     | -13.4 %                   |  |  |  |
| Total                            |            | 60,795    | 61,622    | 1.4 %                     |  |  |  |

| Passengers |           |           |           |            |  |  |  |
|------------|-----------|-----------|-----------|------------|--|--|--|
| Year       | Month     | Last Year | This Year | Variance % |  |  |  |
| 2024       | March     | 1,050     | 1,540     | 46.7 %     |  |  |  |
| 2024       | April     | 2,557     | 2,064     | -19.3 %    |  |  |  |
| 2024       | Мау       | 3,032     | 3,180     | 4.9 %      |  |  |  |
| 2024       | June      | 3,979     | 3,527     | -11.4 %    |  |  |  |
| 2024       | July      | 6,857     | 5,529     | -19.4 %    |  |  |  |
| 2024       | August    | 3,998     | 4,299     | 7.5 %      |  |  |  |
| 2024       | September | 2,700     | 2,843     | 5.3 %      |  |  |  |
| 2024       | October   | 2,078     | 2,172     | 4.5 %      |  |  |  |
| 2024       | November  | 905       | 960       | 6.1 %      |  |  |  |
| 2024       | December  | 865       | 1,131     | 30.8 %     |  |  |  |
| 2025       | January   | 619       | 693       | 12.0 %     |  |  |  |
| 2025       | February  | 1,007     | 878       | -12.8 %    |  |  |  |
| Total      |           | 29,647    | 28,816    | -2.8 %     |  |  |  |

### Shipped from Coll

This Month YoY

281

| L     | LY: 350 (-19.7%) LY: 9,216 (+5.5%) |           |           |            |  |  |  |
|-------|------------------------------------|-----------|-----------|------------|--|--|--|
|       |                                    |           |           |            |  |  |  |
|       |                                    | Passen    | gers      |            |  |  |  |
| Year  | Month                              | Last Year | This Year | Variance % |  |  |  |
| 2024  | March                              | 375       | 343       | -8.5 %     |  |  |  |
| 2024  | April                              | 716       | 804       | 12.3 %     |  |  |  |
| 2024  | Мау                                | 893       | 966       | 8.2 %      |  |  |  |
| 2024  | June                               | 1,162     | 1,171     | 0.8 %      |  |  |  |
| 2024  | July                               | 1,320     | 1,468     | 11.2 %     |  |  |  |
| 2024  | August                             | 1,701     | 1,761     | 3.5 %      |  |  |  |
| 2024  | September                          | 1,248     | 1,185     | -5.0 %     |  |  |  |
| 2024  | October                            | 606       | 629       | 3.8 %      |  |  |  |
| 2024  | November                           | 312       | 375       | 20.2 %     |  |  |  |
| 2024  | December                           | 227       | 343       | 51.1 %     |  |  |  |
| 2025  | January                            | 307       | 394       | 28.3 %     |  |  |  |
| 2025  | February                           | 350       | 286       | -18.3 %    |  |  |  |
| Total |                                    | 9,216     | 9,725     | 5.5 %      |  |  |  |

次

YoY

9,725

### Shipped from Tiree

This Month YoY

| <b>540</b><br>LY: 634 (-14.8%) |            |           |           | <b>,922</b><br>77 (+5.7%) |  |  |  |  |
|--------------------------------|------------|-----------|-----------|---------------------------|--|--|--|--|
|                                | Passengers |           |           |                           |  |  |  |  |
| Year                           | Month      | Last Year | This Year | Variance %                |  |  |  |  |
| 2024                           | March      | 573       | 793       | 38.4 %                    |  |  |  |  |
| 2024                           | April      | 1,610     | 1,646     | 2.2 %                     |  |  |  |  |
| 2024                           | Мау        | 2,029     | 2,267     | 11.7 %                    |  |  |  |  |
| 2024                           | June       | 2,513     | 2,620     | 4.3 %                     |  |  |  |  |
| 2024                           | July       | 5,222     | 5,385     | 3.1 %                     |  |  |  |  |
| 2024                           | August     | 3,359     | 3,501     | 4.2 %                     |  |  |  |  |
| 2024                           | September  | 2,217     | 2,302     | 3.8 %                     |  |  |  |  |
| 2024                           | October    | 1,708     | 1,675     | -1.9 %                    |  |  |  |  |
| 2024                           | November   | 709       | 839       | 18.3 %                    |  |  |  |  |
| 2024                           | December   | 555       | 645       | 16.2 %                    |  |  |  |  |
| 2025                           | January    | 549       | 689       | 25.5 %                    |  |  |  |  |
| 2025                           | February   | 634       | 560       | -11.7 %                   |  |  |  |  |

21,677

Total

22,922

5.7 %

YoY