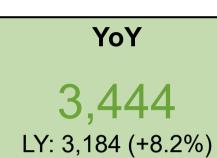

#### Manually Counted Carryings

This Month YoY 128 LY: 159 (-19.5%)

|       |           | Car       | S         |          |
|-------|-----------|-----------|-----------|----------|
| Year  | Month     | Last Year | This Year | Variance |
| 2024  | March     | 166       | 160       | -3.6 %   |
| 2024  | April     | 236       | 285       | 20.8 %   |
| 2024  | Мау       | 316       | 358       | 13.2 %   |
| 2024  | June      | 420       | 417       | -0.7 %   |
| 2024  | July      | 413       | 394       | -4.5 %   |
| 2024  | August    | 446       | 483       | 8.3 %    |
| 2024  | September | 387       | 409       | 5.7 %    |
| 2024  | October   | 256       | 270       | 5.5 %    |
| 2024  | November  | 159       | 202       | 27.0 %   |
| 2024  | December  | 105       | 157       | 49.5 %   |
| 2025  | January   | 121       | 175       | 44.6 %   |
| 2025  | February  | 159       | 134       | -15.7 %  |
| Total |           | 3,184     | 3,444     | 8.2 %    |
|       |           |           |           |          |