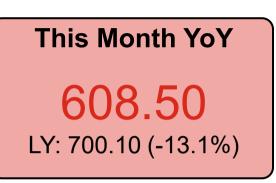

#### **Oban - Coll - Tiree**

This Month YoY

| <b>1,673</b><br>LY: 1,991 (-16%) |            |           |           | <b>,622</b><br>95 (+1.4%) |  |  |  |
|----------------------------------|------------|-----------|-----------|---------------------------|--|--|--|
|                                  | Passengers |           |           |                           |  |  |  |
| Year                             | Month      | Last Year | This Year | Variance %                |  |  |  |
| 2024                             | March      | 1,998     | 2,676     | 33.9 %                    |  |  |  |
| 2024                             | April      | 4,883     | 4,528     | -7.3 %                    |  |  |  |
| 2024                             | Мау        | 5,971     | 6,413     | 7.4 %                     |  |  |  |
| 2024                             | June       | 7,714     | 7,330     | -5.0 %                    |  |  |  |
| 2024                             | July       | 13,465    | 12,435    | -7.6 %                    |  |  |  |
| 2024                             | August     | 9,121     | 9,615     | 5.4 %                     |  |  |  |
| 2024                             | September  | 6,198     | 6,342     | 2.3 %                     |  |  |  |
| 2024                             | October    | 4,407     | 4,490     | 1.9 %                     |  |  |  |
| 2024                             | November   | 1,926     | 2,174     | 12.9 %                    |  |  |  |
| 2024                             | December   | 1,647     | 2,119     | 28.7 %                    |  |  |  |
| 2025                             | January    | 1,475     | 1,776     | 20.4 %                    |  |  |  |
| 2025                             | February   | 1,991     | 1,724     | -13.4 %                   |  |  |  |
| Total                            |            | 60,795    | 61,622    | 1.4 %                     |  |  |  |