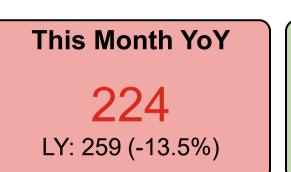

# Ca Manually

LY: 7,995 (+3.1%)

|       |           | Car       | S         |          |
|-------|-----------|-----------|-----------|----------|
| Year  | Month     | Last Year | This Year | Variance |
| 2024  | March     | 286       | 389       | 36.0 %   |
| 2024  | April     | 564       | 622       | 10.3 %   |
| 2024  | Мау       | 783       | 853       | 8.9 %    |
| 2024  | June      | 985       | 1,023     | 3.9 %    |
| 2024  | July      | 1,432     | 1,333     | -6.9 %   |
| 2024  | August    | 1,149     | 1,121     | -2.4 %   |
| 2024  | September | 923       | 902       | -2.3 %   |
| 2024  | October   | 782       | 748       | -4.3 %   |
| 2024  | November  | 364       | 376       | 3.3 %    |
| 2024  | December  | 232       | 320       | 37.9 %   |
| 2025  | January   | 236       | 321       | 36.0 %   |
| 2025  | February  | 259       | 237       | -8.5 %   |
| Total |           | 7,995     | 8,245     | 3.1 %    |
|       |           |           |           |          |