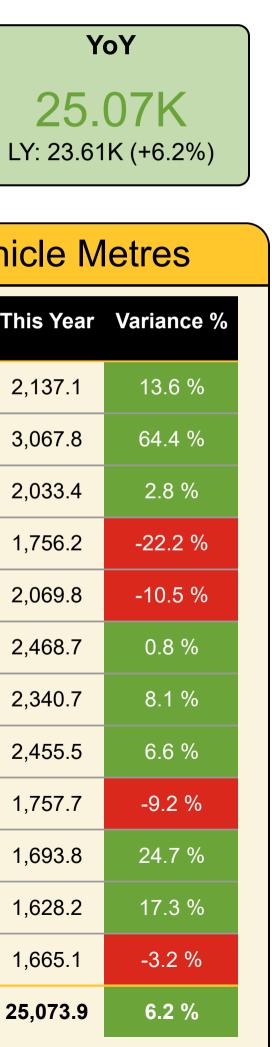

#### **Commercial Vehicle Metres**

0000

| Year  | Month     | Last Year | This Year |  |
|-------|-----------|-----------|-----------|--|
| 2024  | March     | 1,880.9   | 2,137.1   |  |
| 2024  | April     | 1,866.4   | 3,067.8   |  |
| 2024  | Мау       | 1,978.8   | 2,033.4   |  |
| 2024  | June      | 2,257.0   | 1,756.2   |  |
| 2024  | July      | 2,312.0   | 2,069.8   |  |
| 2024  | August    | 2,447.9   | 2,468.7   |  |
| 2024  | September | 2,165.2   | 2,340.7   |  |
| 2024  | October   | 2,303.6   | 2,455.5   |  |
| 2024  | November  | 1,935.0   | 1,757.7   |  |
| 2024  | December  | 1,358.6   | 1,693.8   |  |
| 2025  | January   | 1,388.5   | 1,628.2   |  |
| 2025  | February  | 1,720.2   | 1,665.1   |  |
| Total |           | 23,614.1  | 25,073.9  |  |