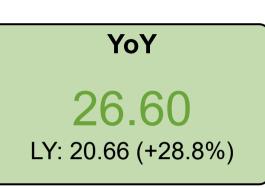

у       | 783       | 853       | 8.9 %    |
| 2024  | June      | 985       | 1,023     | 3.9 %    |
| 2024  | July      | 1,432     | 1,333     | -6.9 %   |
| 2024  | August    | 1,149     | 1,121     | -2.4 %   |
| 2024  | September | 923       | 902       | -2.3 %   |
| 2024  | October   | 782       | 748       | -4.3 %   |
| 2024  | November  | 364       | 376       | 3.3 %    |
| 2024  | December  | 232       | 320       | 37.9 %   |
| 2025  | January   | 236       | 321       | 36.0 %   |
| 2025  | February  | 259       | 237       | -8.5 %   |
| Total |           | 7,995     | 8,245     | 3.1 %    |
|       |           |           |           |          |

# Manua

## Monthly Performance Pack Carrying Trends

#### Manually Counted Carryings



This Month YoY 0.00 LY: 6.70 (-100%)







\*

#### Coach Metres

| Year  | Month     | Last Year | This Year | Variance % |
|-------|-----------|-----------|-----------|------------|
| 2024  | March     | 0.0       | 0.0       | 0.0 %      |
| 2024  | April     | 0.0       | 0.0       | 0.0 %      |
| 2024  | Мау       | 0.0       | 0.0       | 0.0 %      |
| 2024  | June      | 6.1       | 0.0       | -100.0 %   |
| 2024  | July      | 0.0       | 0.0       | 0.0 %      |
| 2024  | August    | 0.0       | 6.7       | 0.0 %      |
| 2024  | September | 0.0       | 6.7       | 0.0 %      |
| 2024  | October   | 0.0       | 0.0       | 0.0 %      |
| 2024  | November  | 0.0       | 6.7       | 0.0 %      |
| 2024  | December  | 7.9       | 0.0       | -100.0 %   |
| 2025  | January   | 0.0       | 6.5       | 0.0 %      |
| 20