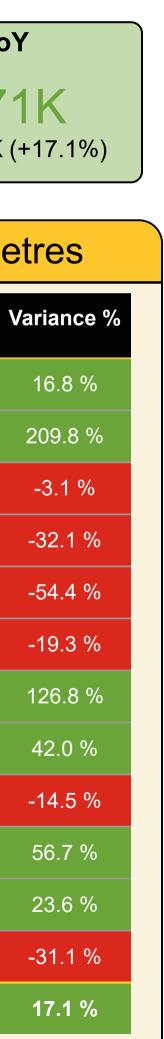

| Year  | Month     | Last Year | This Year | Variance % |
|-------|-----------|-----------|-----------|------------|
| 2024  | March     | 0.0       | 12.8      | 0.0 %      |
| 2024  | April     | 0.0       | 0.0       | 0.0 %      |
| 2024  | Мау       | 7.0       | 12.8      | 82.9 %     |
| 2024  | June      | 19.0      | 0.0       | -100.0 %   |
| 2024  | July      | 7.0       | 6.7       | -4.3 %     |
| 2024  | August    | 0.0       | 6.7       | 0.0 %      |
| 2024  | September | 0.0       | 20.1      | 0.0 %      |
| 2024  | October   | 0.0       | 13.0      | 0.0 %      |
| 2024  | November  | 0.0       | 13.4      | 0.0 %      |
| 2024  | December  | 7.9       | 0.0       | -100.0 %   |
| 2025  | January   | 0.0       | 13.5      | 0.0 %      |
| 2025  | February  | 20.1      | 6.5       | -67.7 %    |
| Total |           | 61.0      | 105.5     | 73.0 %     |

#### **Commercial Vehicle Metres**

0000

| Year  | Month     | Last Year | This Year |  |
|-------|-----------|-----------|-----------|--|
| 2024  | March     | 1,880.9   | 2,137.1   |  |
| 2024  | April     | 1,866.4   | 3,067.8   |  |
| 2024  | Мау       | 1,978.8   | 2,033.4   |  |
| 2024  | June      | 2,257.0   | 1,756.2   |  |
| 2024  | July      | 2,312.0   | 2,069.8   |  |
| 2024  | August    | 2,447.9   | 2,468.7   |  |
| 2024  | September | 2,165.2   | 2,340.7   |  |
| 2024  | October   | 2,303.6   | 2,455.5   |  |
| 2024  | November  | 1,935.0   | 1,757.7   |  |
| 2024  | December  | 1,358.6   | 1,693.8   |  |
| 2025  | January   | 1,388.5   | 1,628.2   |  |
| 2025  | February  | 1,720.2   | 1,665.1   |  |
| Total |           | 23,614.1  | 25,073.9  |  |