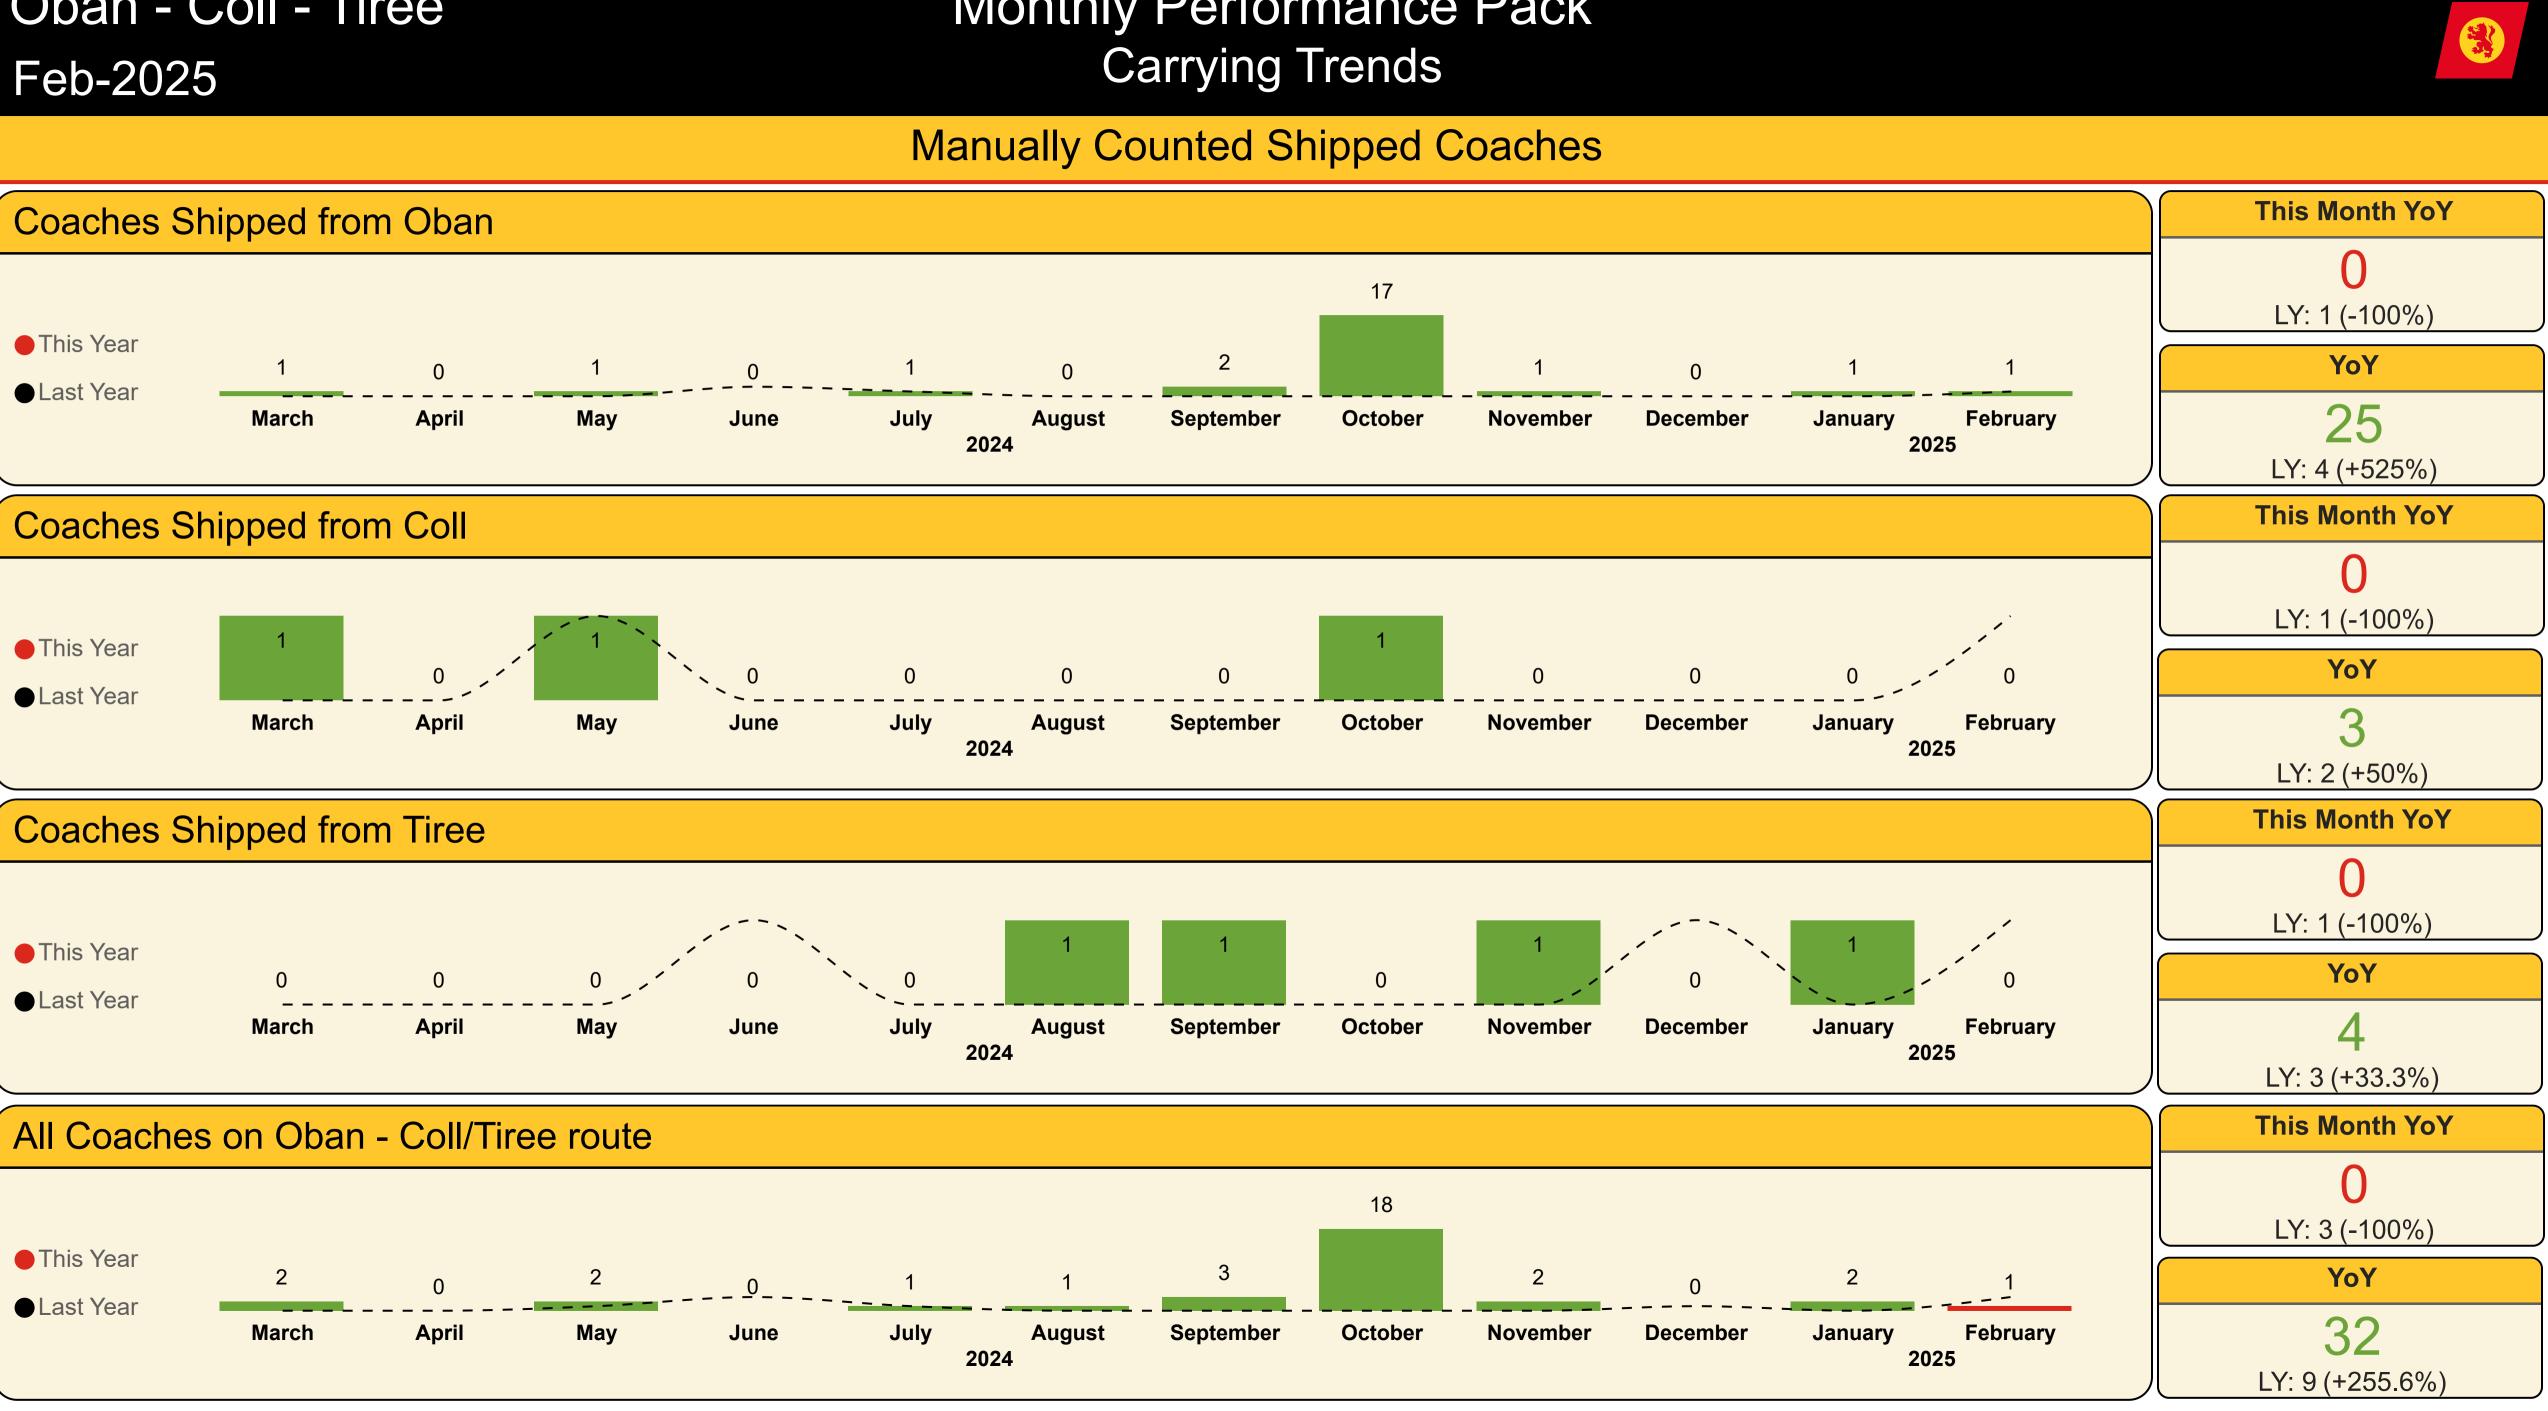

# Monthly Performance Pack **Carrying Trends**

### Manually Counted Shipped Cars



N.b. This data shows contractually grouped "cars". This encompasses a combined total of cars, motorhomes, caravans, trailers and LGVs











#### **Oban - Coll - Tiree**

This Month YoY

| <b>1,673</b><br>LY: 1,991 (-16%) |            |           |           | <b>,622</b><br>95 (+1.4%) |  |  |  |
|----------------------------------|------------|-----------|-----------|---------------------------|--|--|--|
|                                  | Passengers |           |           |                           |  |  |  |
| Year                             | Month      | Last Year | This Year | Variance %                |  |  |  |
| 2024                             | March      | 1,998     | 2,676     | 33.9 %                    |  |  |  |
| 2024                             | April      | 4,883     | 4,528     | -7.3 %                    |  |  |  |
| 2024                             | Мау        | 5,971     | 6,413     | 7.4 %