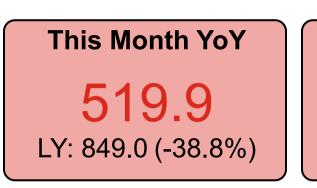

#### **Commercial Vehicle Metres**

0000

| Year  | Month     | Last Year | This Year |  |
|-------|-----------|-----------|-----------|--|
| 2024  | March     | 311.0     | 534.4     |  |
| 2024  | April     | 809.2     | 825.3     |  |
| 2024  | Мау       | 722.0     | 843.3     |  |
| 2024  | June      | 1,148.6   | 713.2     |  |
| 2024  | July      | 774.6     | 484.8     |  |
| 2024  | August    | 1,003.5   | 606.7     |  |
| 2024  | September | 1,034.7   | 615.1     |  |
| 2024  | October   | 775.3     | 667.5     |  |
| 2024  | November  | 712.0     | 641.6     |  |
| 2024  | December  | 553.7     | 374.4     |  |
| 2025  | January   | 505.6     | 398.2     |  |
| 2025  | February  | 849.0     | 519.9     |  |
| Total |           | 9,199.3   | 7,224.4   |  |