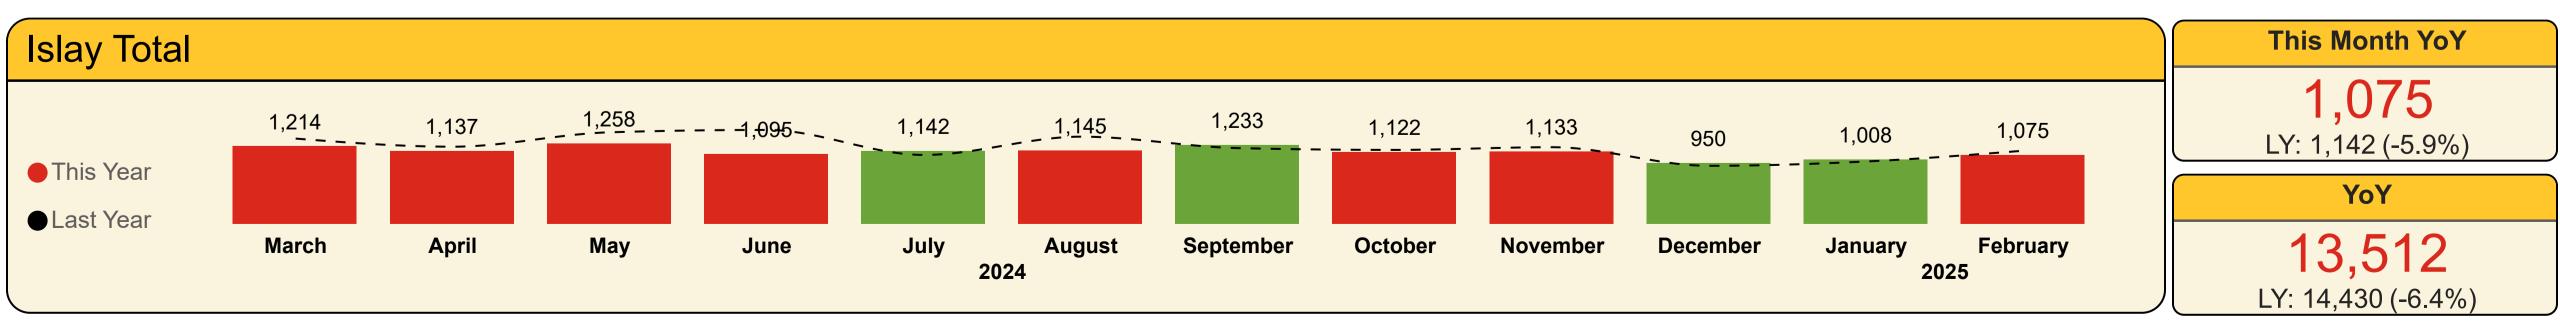

#### **Islay Total**

|       |           | Passen    | gers      |            |
|-------|-----------|-----------|-----------|------------|
| Year  | Month     | Last Year | This Year | Variance % |
| 2024  | March     | 11,908    | 12,752    | 7.1 %      |
| 2024  | April     | 18,363    | 16,235    | -11.6 %    |
| 2024  | Мау       | 24,508    | 23,312    | -4.9 %     |
| 2024  | June      | 26,877    | 22,234    | -17.3 %    |
| 2024  | July      | 27,697    | 24,811    | -10.4 %    |
| 2024  | August    | 27,013    | 25,732    | -4.7 %     |
| 2024  | September | 21,221    | 22,736    | 7.1 %      |
| 2024  | October   | 15,921    | 16,325    | 2.5 %      |
| 2024  | November  | 9,898     | 9,643     | -2.6 %     |
| 2024  | December  | 8,230     | 8,677     | 5.4 %      |
| 2025  | January   | 7,383     | 7,825     | 6.0 %      |
| 2025  | February  | 8,508     | 8,931     | 5.0 %      |
| Total |           | 207,527   | 199,213   | -4.0 %     |