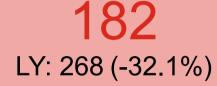

#### Kennacraig - Islay/C'say/Oban

|       |           | Car       | S         |          |
|-------|-----------|-----------|-----------|----------|
| Year  | Month     | Last Year | This Year | Variance |
| 2024  | March     | 185       | 149       | -19.5 %  |
| 2024  | April     | 353       | 289       | -18.1 %  |
| 2024  | Мау       | 575       | 527       | -8.3 %   |
| 2024  | June      | 1,097     | 489       | -55.4 %  |
| 2024  | July      | 1,196     | 251       | -79.0 %  |
| 2024  | August    | 987       | 570       | -42.2 %  |
| 2024  | September | 712       | 399       | -44.0 %  |
| 2024  | October   | 286       | 320       | 11.9 %   |
| 2024  | November  | 261       | 238       | -8.8 %   |
| 2024  | December  | 140       | 164       | 17.1 %   |
| 2025  | January   | 168       | 149       | -11.3 %  |
| 2025  | February  | 268       | 182       | -32.1 %  |
| Total |           | 6,228     | 3,727     | -40.2 %  |
|       |           |           |           |          |

|       |           | Car       | S         |            |
|-------|-----------|-----------|-----------|------------|
| Year  | Month     | Last Year | This Year | Variance % |
| 2024  | March     | 4,672     | 4,815     | 3.1 %      |
| 2024  | April     | 5,941     | 5,615     | -5.5 %     |
| 2024  | May       | 8,362     | 7,457     | -10.8 %    |
| 2024  | June      | 9,333     | 7,795     | -16.5 %    |
| 2024  | July      | 9,730     | 8,818     | -9.4 %     |
| 2024  | August    | 9,378     | 8,621     | -8.1 %     |
| 2024  | September | 7,772     | 7,966     | 2.5 %      |
| 2024  | October   | 5,277     | 5,873     | 11.3 %     |
| 2024  | November  | 4,031     | 3,875     | -3.9 %     |
| 2024  | December  | 3,331     | 3,516     | 5.6 %      |
| 2025  | January   | 3,156     | 3,384     | 7.2 %      |
| 2025  | February  | 3,359     | 3,727     | 11.0 %     |
| Total |           | 74,342    | 71,462    | -3.9 %     |