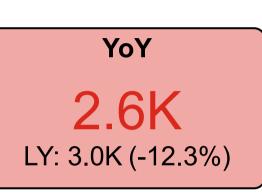

#### **Coach Metres**

| Year  | Month     | Last Year | This Year | Variance % |
|-------|-----------|-----------|-----------|------------|
| 2024  | March     | 219.2     | 46.9      | -78.6 %    |
| 2024  | April     | 296.8     | 307.5     | 3.6 %      |
| 2024  | Мау       | 579.4     | 330.6     | -42.9 %    |
| 2024  | June      | 614.8     | 480.4     | -21.9 %    |
| 2024  | July      | 346.9     | 346.9     | -0.0 %     |
| 2024  | August    | 336.3     | 301.3     | -10.4 %    |
| 2024  | September | 336.2     | 504.1     | 50.0 %     |
| 2024  | October   | 148.3     | 242.1     | 63.3 %     |
| 2024  | November  | 6.6       | 0.0       | -100.0 %   |
| 2024  | December  | 23.4      | 28.2      | 20.5 %     |
| 2025  | January   | 33.3      | 12.0      | -64.0 %    |
| 2025  | February  | 24.0      | 0.0       | -100.0 %   |
| Total |           | 2,965.2   | 2,600.0   | -12.3 %    |