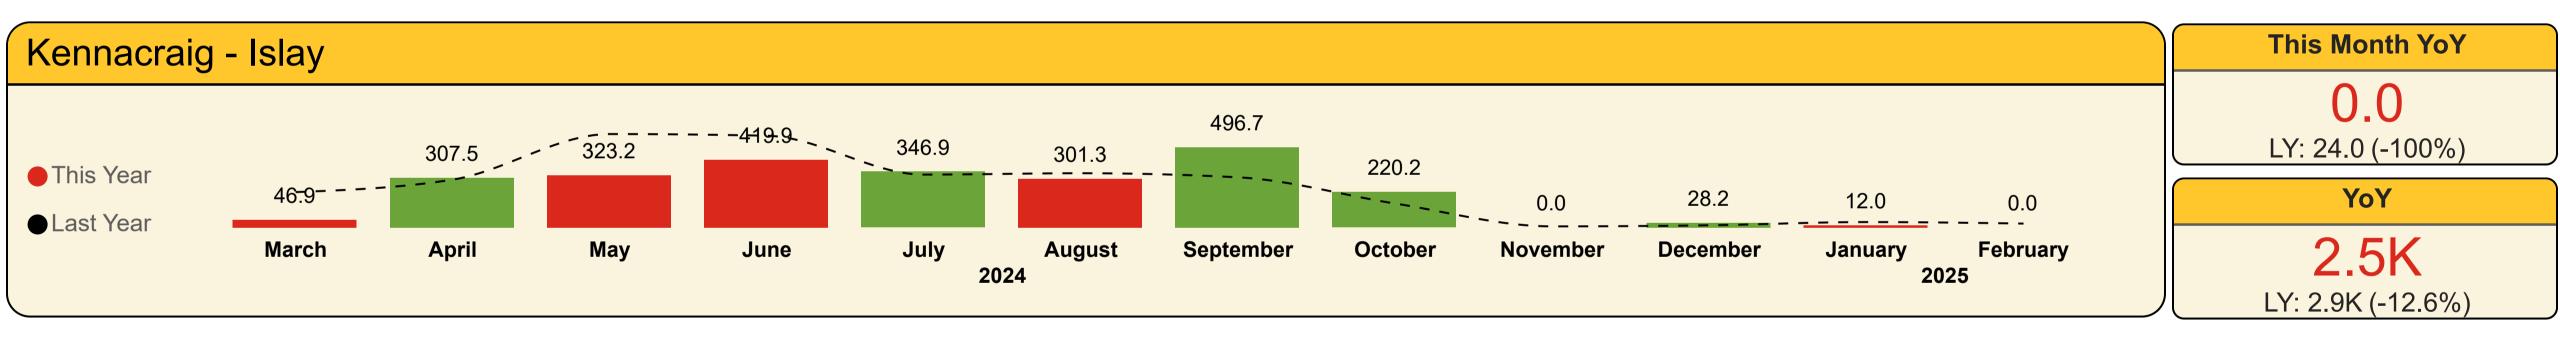

#### Kennacraig - Islay

#### Coach Metres

| Year  | Month     | Last Year | This Year | Variance % |
|-------|-----------|-----------|-----------|------------|
| 2024  | March     | 219.2     | 46.9      | -78.6 %    |
| 2024  | April     | 296.8     | 307.5     | 3.6 %      |
| 2024  | Мау       | 579.4     | 323.2     | -44.2 %    |
| 2024  | June      | 568.9     | 419.9     | -26.2 %    |
| 2024  | July      | 327.9     | 346.9     | 5.8 %      |
| 2024  | August    | 336.3     | 301.3     | -10.4 %    |
| 2024  | September | 310.9     | 496.7     | 59.8 %     |
| 2024  | October   | 148.3     | 220.2     | 48.5 %     |
| 2024  | November  | 6.6       | 0.0       | -100.0 %   |
| 2024  | December  | 13.4      | 28.2      | 110.4 %    |
| 2025  | January   | 33.3      | 12.0      | -64.0 %    |
| 2025  | February  | 24.0      | 0.0       | -100.0 %   |
| Total |           | 2,865.1   | 2,502.8   | -12.6 %    |

#### **Coach Metres**

| Year  | Month     | Last Year | This Year | Variance % |
|-------|-----------|-----------|-----------|------------|
| 2024  | March     | 219.2     | 46.9      | -78.6 %    |
| 2024  | April     | 296.8     | 307.5     | 3.6 %      |
| 2024  | Мау       | 579.4     | 330.6     | -42.9 %    |
| 2024  | June      | 614.8     | 480.4     | -21.9 %    |
| 2024  | July      | 346.9     | 346.9     | -0.0 %     |
| 2024  | August    | 336.3     | 301.3     | -10.4 %    |
| 2024  | September | 336.2     | 504.1     | 50.0 %     |
| 2024  | October   | 148.3     | 242.1     | 63.3 %     |
| 2024  | November  | 6.6       | 0.0       | -100.0 %   |
| 2024  | December  | 23.4      | 28.2      | 20.5 %     |
| 2025  | January   | 33.3      | 12.0      | -64.0 %    |
| 2025  | February  | 24.0      | 0.0       | -100.0 %   |
| Total |           | 2,965.2   | 2,600.0   | -12.3 %    |