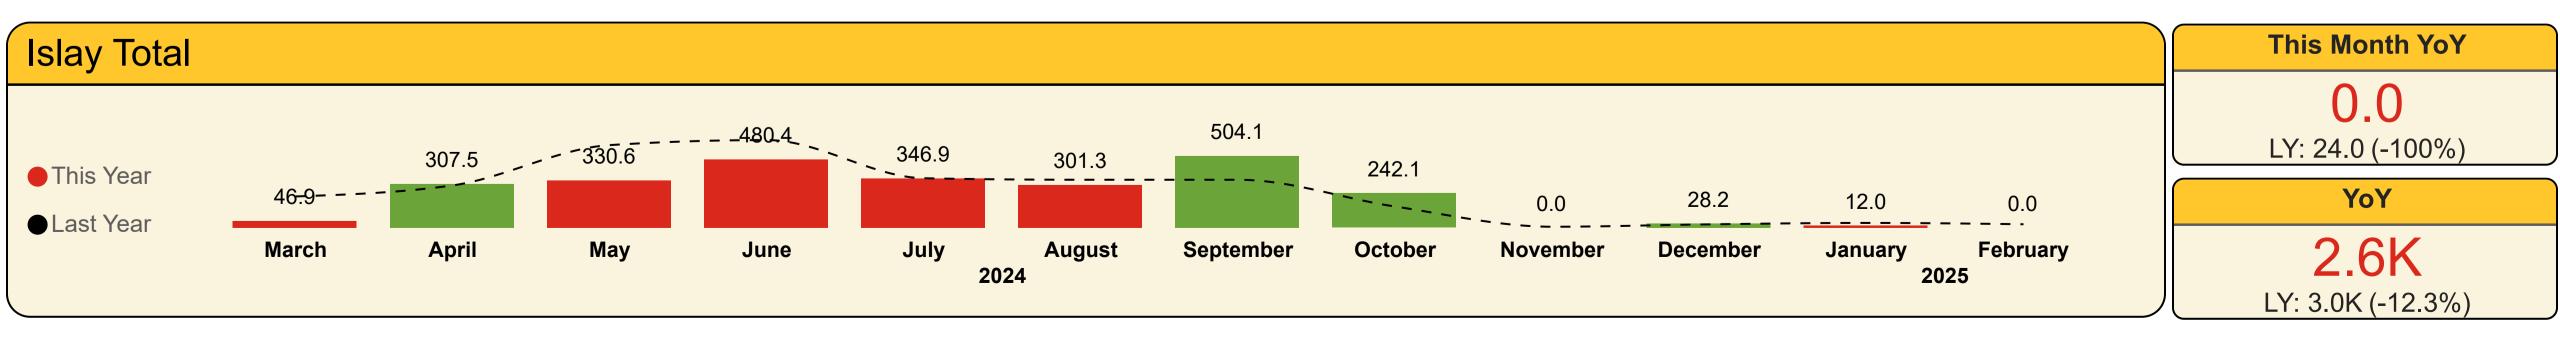

#### **Islay Total**

This Month YoY 0.0 LY: 24.0 (-100%)

| ΥοΥ               |
|-------------------|
|                   |
| 2 51              |
| 2.5K              |
| LY: 2.9K (-12.6%) |
| ( 121070)         |

#### Coach Metres

| Year  | Month     | Last Year | This Year | Variance % |
|-------|-----------|-----------|-----------|------------|
| 2024  | March     | 219.2     | 46.9      | -78.6 %    |
| 2024  | April     | 296.8     | 307.5     | 3.6 %      |
| 2024  | Мау       | 579.4     | 323.2     | -44.2 %    |
| 2024  | June      | 568.9     | 419.9     | -26.2 %    |
| 2024  | July      | 327.9     | 346.9     | 5.8 %      |
| 2024  | August    | 336.3     | 301.3     | -10.4 %    |
| 2024  | September | 310.9     | 496.7     | 59.8 %     |
| 2024  | October   | 148.3     | 220.2     | 48.5 %     |
| 2024  | November  | 6.6       | 0.0       | -100.0 %   |
| 2024  | December  | 13.4      | 28.2      | 110.4 %    |
| 2025  | January   | 33.3      | 12.0      | -64.0 %    |
| 2025  | February  | 24.0      | 0.0       | -100.0 %   |
| Total |           | 2,865.1   | 2,502.8   | -12.6 %    |