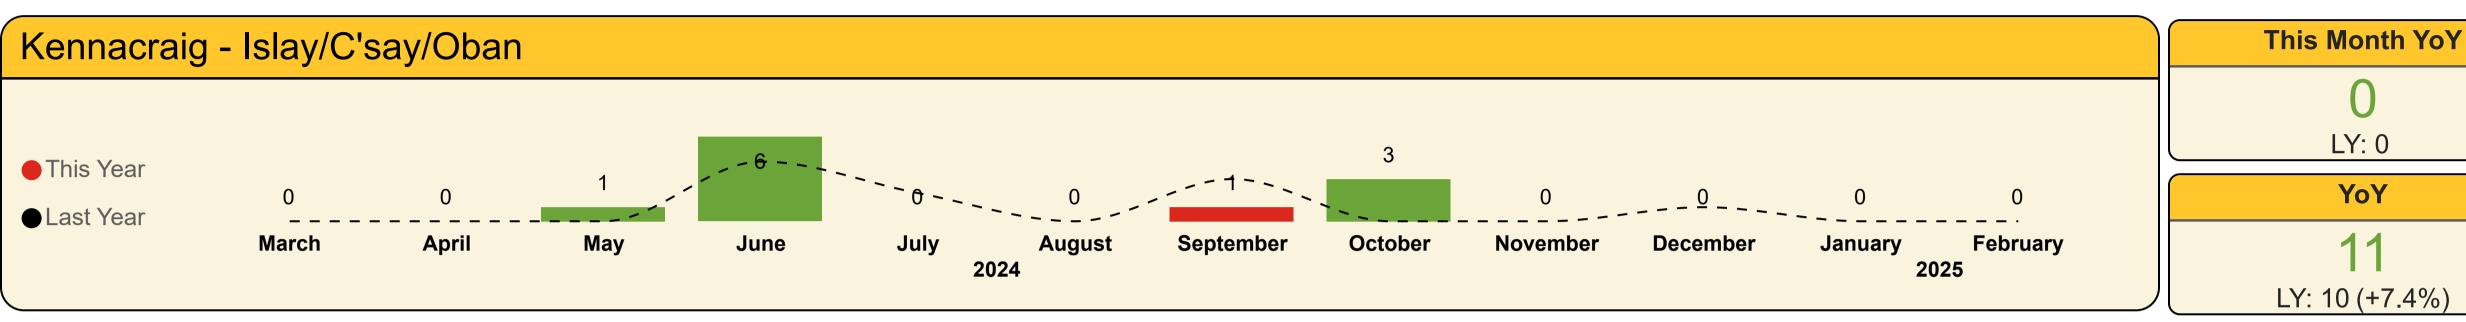

#### Kennacraig - Islay/C'say/Oban

|       |           | Car       | S         |          |
|-------|-----------|-----------|-----------|----------|
| Year  | Month     | Last Year | This Year | Variance |
| 2024  | March     | 185       | 149       | -19.5 %  |
| 2024  | April     | 353       | 289       | -18.1 %  |
| 2024  | Мау       | 575       | 527       | -8.3 %   |
| 2024  | June      | 1,097     | 489       | -55.4 %  |
| 2024  | July      | 1,196     | 251       | -79.0 %  |
| 2024  | August    | 987       | 570       | -42.2 %  |
| 2024  | September | 712       | 399       | -44.0 %  |
| 2024  | October   | 286       | 320       | 11.9 %   |
| 2024  | November  | 261       | 238       | -8.8 %   |
| 2024  | December  | 140       | 164       | 17.1 %   |
| 2025  | January   | 168       | 149       | -11.3 %  |
| 2025  | February  | 268       | 182       | -32.1 %  |
| Total |           | 6,228     | 3,727     | -40.2 %  |
|       |           |           |           |          |

| 468             |  |
|-----------------|--|
| Y: 675 (-30.7%) |  |

This Month YoY

#### Passengers

YoY

10,371

LY: 17,336 (-40.2%)

| Year  | Month     | Last Year | This Year | Variance % |
|-------|-----------|-----------|-----------|------------|
| 2024  | March     | 453       | 364       | -19.6 %    |
| 2024  | April     | 871       | 785       | -9.9 %     |
| 2024  | Мау       | 1,667     | 1,438     | -13.7 %    |
| 2024  | June      | 2,996     | 1,587     | -47.0 %    |
| 2024  | July      | 3,628     | 753       | -79.2 %    |
| 2024  | August    | 2,901     | 1,599     | -44.9 %    |
| 2024  | September | 1,985     | 1,047     | -47.3 %    |
| 2024  | October   | 792       | 906       | 14.4 %     |
| 2024  | November  | 587       | 589       | 0.3 %      |
| 2024  | December  | 355       | 437       | 23.1 %     |
| 2025  | January   | 427       | 398       | -6.8 %     |
| 2025  | February  | 675       | 468       | -30.7 %    |
| Total |           | 17,336    | 10,371    | -40.2 %    |