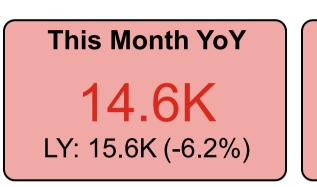

#### **Contractual Carrying Groups**

| Passengers |           |           |           |            |  |
|------------|-----------|-----------|-----------|------------|--|
| Year       | Month     | Last Year | This Year | Variance % |  |
| 2024       | March     | 12,361    | 13,116    | 6.1 %      |  |
| 2024       | April     | 19,234    | 17,020    | -11.5 %    |  |
| 2024       | Мау       | 26,175    | 24,750    | -5.4 %     |  |
| 2024       | June      | 29,873    | 23,821    | -20.3 %    |  |
| 2024       | July      | 31,325    | 25,564    | -18.4 %    |  |
| 2024       | August    | 29,914    | 27,331    | -8.6 %     |  |
| 2024       | September | 23,206    | 23,783    | 2.5 %      |  |
| 2024       | October   | 16,713    | 17,231    | 3.1 %      |  |
| 2024       | November  | 10,485    | 10,232    | -2.4 %     |  |
| 2024       | December  | 8,585     | 9,114     | 6.2 %      |  |
| 2025       | January   | 7,810     | 8,223     | 5.3 %      |  |
| 2025       | February  | 9,183     | 9,399     | 2.4 %      |  |
| Total      |           | 224,863   | 209,584   | -6.8 %     |  |