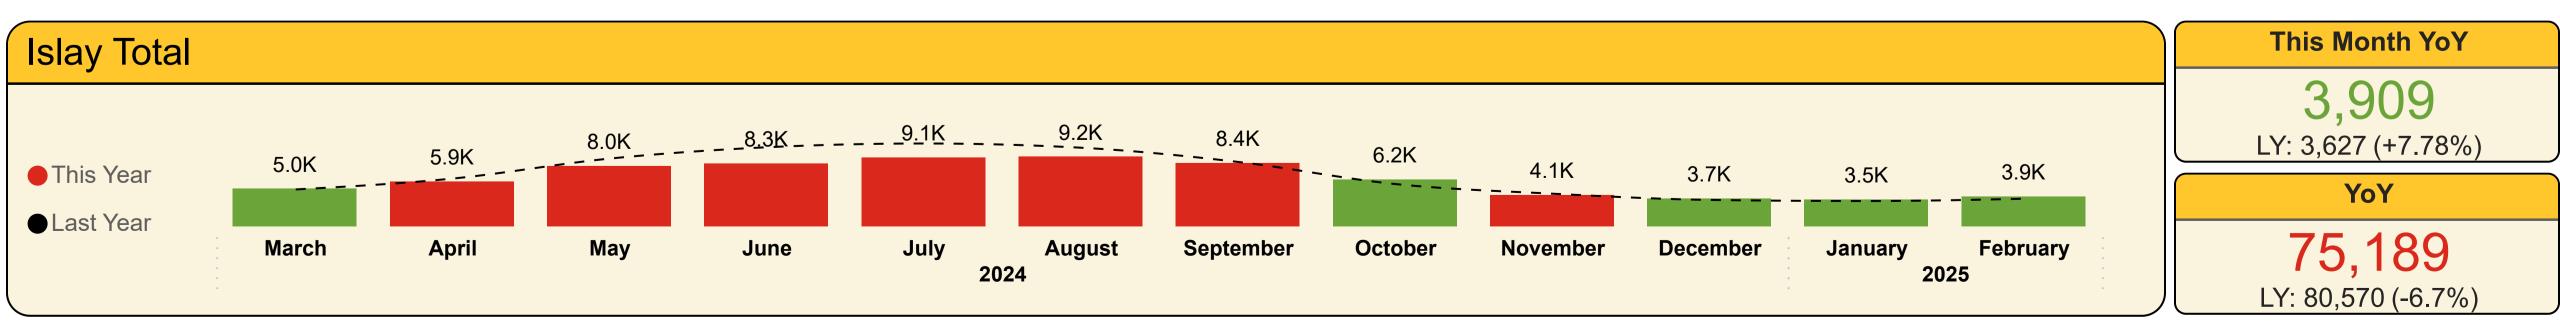

#### **Islay Total**

| Year  | Month     | Last Year | This Year | Variance |
|-------|-----------|-----------|-----------|----------|
| 2024  | March     | 4,857     | 4,964     | 2.2 %    |
| 2024  | April     | 6,294     | 5,904     | -6.2 %   |
| 2024  | Мау       | 8,937     | 7,984     | -10.7 %  |
| 2024  | June      | 10,430    | 8,284     | -20.6 %  |
| 2024  | July      | 10,926    | 9,069     | -17.0 %  |
| 2024  | August    | 10,365    | 9,191     | -11.3 %  |
| 2024  | September | 8,484     | 8,365     | -1.4 %   |
| 2024  | October   | 5,563     | 6,193     | 11.3 %   |
| 2024  | November  | 4,292     | 4,113     | -4.2 %   |
| 2024  | December  | 3,471     | 3,680     | 6.0 %    |
| 2025  | January   | 3,324     | 3,533     | 6.3 %    |
| 2025  | February  | 3,627     | 3,909     | 7.8 %    |
| Total |           | 80,570    | 75,189    | -6.7 %   |