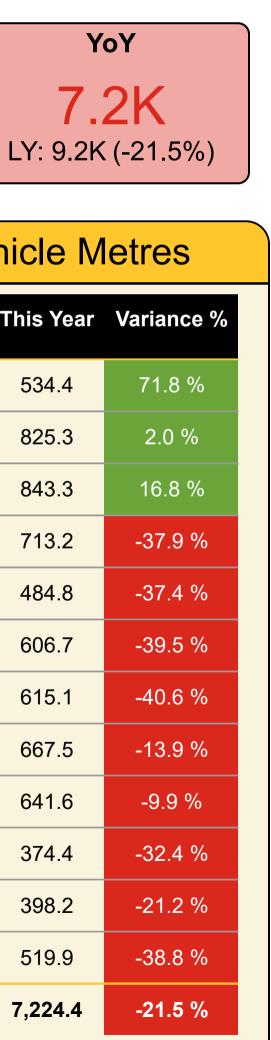

### **Shipped Commercial Vehicle Metres**

#### **Commercial Vehicle Metres**

| Year  | Month     | Last Year | This Year |
|-------|-----------|-----------|-----------|
| 2024  | March     | 17,937.4  | 16,319.6  |
| 2024  | April     | 16,188.9  | 15,475.5  |
| 2024  | Мау       | 19,268.4  | 16,729.2  |
| 2024  | June      | 19,388.9  | 14,638.5  |
| 2024  | July      | 13,604.6  | 15,033.3  |
| 2024  | August    | 18,426.9  | 15,299.3  |
| 2024  | September | 16,198.8  | 16,850.1  |
| 2024  | October   | 15,800.5  | 14,813.7  |
| 2024  | November  | 15,986.7  | 15,478.0  |
| 2024  | December  | 12,177.9  | 12,682.3  |
| 2025  | January   | 13,243.2  | 13,585.3  |
| 2025  | February  | 15,595.6  | 14,627.8  |
| Total |           | 193,817.7 | 181,532.4 |