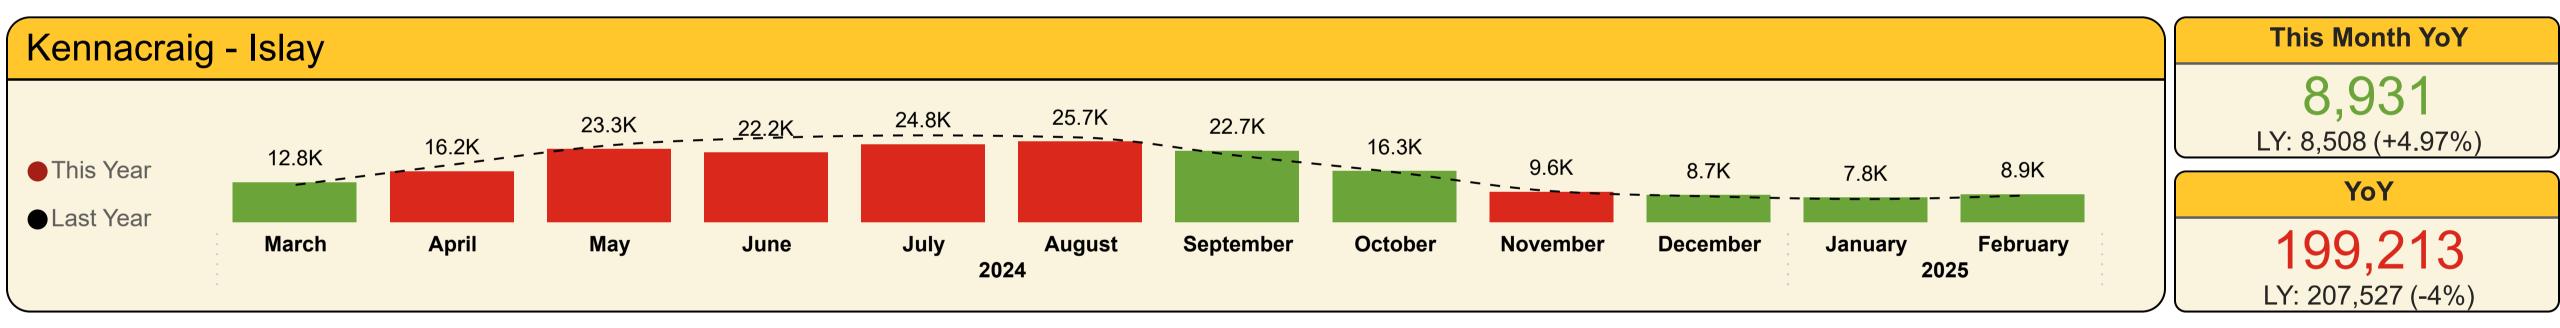

#### **Contractual Carrying Groups**

**8,931** LY: 8,508 (+5%)

| YoY               |
|-------------------|
| 199,213           |
| LY: 207,527 (-4%) |

This Month YoY 3,727 LY: 3,359 (+11%)

71,462

LY: 74,342 (-3.9%)

|       |           | Passen    | gers      |            |
|-------|-----------|-----------|-----------|------------|
| Year  | Month     | Last Year | This Year | Variance % |
| 2024  | March     | 11,908    | 12,752    | 7.1 %      |
| 2024  | April     | 18,363    | 16,235    | -11.6 %    |
| 2024  | Мау       | 24,508    | 23,312    | -4.9 %     |
| 2024  | June      | 26,877    | 22,234    | -17.3 %    |
| 2024  | July      | 27,697    | 24,811    | -10.4 %    |
| 2024  | August    | 27,013    | 25,732    | -4.7 %     |
| 2024  | September | 21,221    | 22,736    | 7.1 %      |
| 2024  | October   | 15,921    | 16,325    | 2.5 %      |
| 2024  | November  | 9,898     | 9,643     | -2.6 %     |
| 2024  | December  | 8,230     | 8,677     | 5.4 %      |
| 2025  | January   | 7,383     | 7,825     | 6.0 %      |
| 2025  | February  | 8,508     | 8,931     | 5.0 %      |
| Total |           | 207,527   | 199,213   | -4.0 %     |