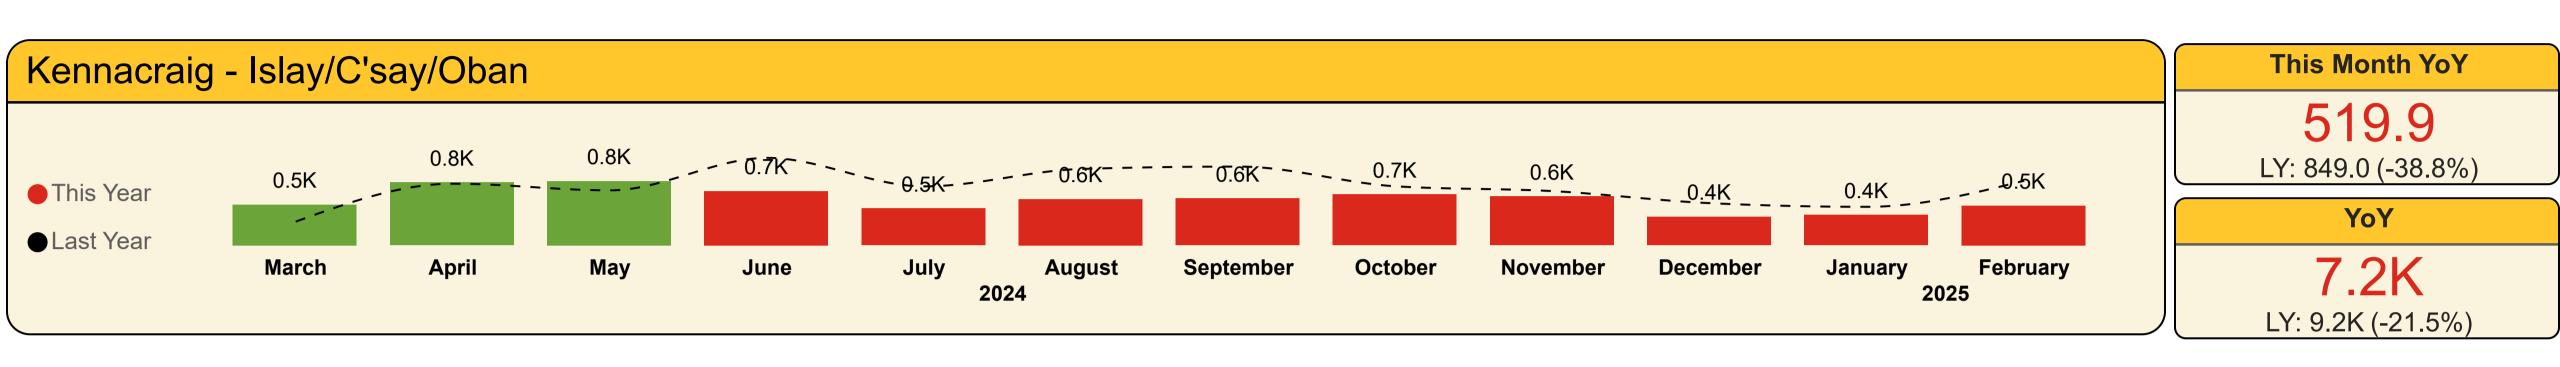

#### Kennacraig - Islay/C'say/Oban

|       |           | Car       | S         |          |
|-------|-----------|-----------|-----------|----------|
| Year  | Month     | Last Year | This Year | Variance |
| 2024  | March     | 185       | 149       | -19.5 %  |
| 2024  | April     | 353       | 289       | -18.1 %  |
| 2024  | Мау       | 575       | 527       | -8.3 %   |
| 2024  | June      | 1,097     | 489       | -55.4 %  |
| 2024  | July      | 1,196     | 251       | -79.0 %  |
| 2024  | August    | 987       | 570       | -42.2 %  |
| 2024  | September | 712       | 399       | -44.0 %  |
| 2024  | October   | 286       | 320       | 11.9 %   |
| 2024  | November  | 261       | 238       | -8.8 %   |
| 2024  | December  | 140       | 164       | 17.1 %   |
| 2025  | January   | 168       | 149       | -11.3 %  |
| 2025  | February  | 268       | 182       | -32.1 %  |
| Total |           | 6,228     | 3,727     | -40.2 %  |
|       |           |           |           |          |

#### Kennacraig - Islay/C'say/Oban

| Year  | Month     | Last Year | This Year | Var %   |
|-------|-----------|-----------|-----------|---------|
| 2024  | March     | 173       | 67        | -61.3 % |
| 2024  | April     | 292       | 150       | -48.6 % |
| 2024  | Мау       | 240       | 308       | 28.3 %  |
| 2024  | June      | 204       | 353       | 73.0 %  |
| 2024  | July      | 454       | 216       | -52.4 % |
| 2024  | August    | 454       | 322       | -29.1 % |
| 2024  | September | 293       | 194       | -33.8 % |
| 2024  | October   | 115       | 119       | 3.5 %   |
| 2024  | November  | 74        | 85        | 14.9 %  |
| 2024  | December  | 75        | 107       | 42.7 %  |
| 2025  | January   | 29        | 49        | 69.0 %  |
| 2025  | February  | 85        | 96        | 12.9 %  |
| Total |           | 2,488     | 2,066     | -17.0 % |
|       |           |           |           |         |