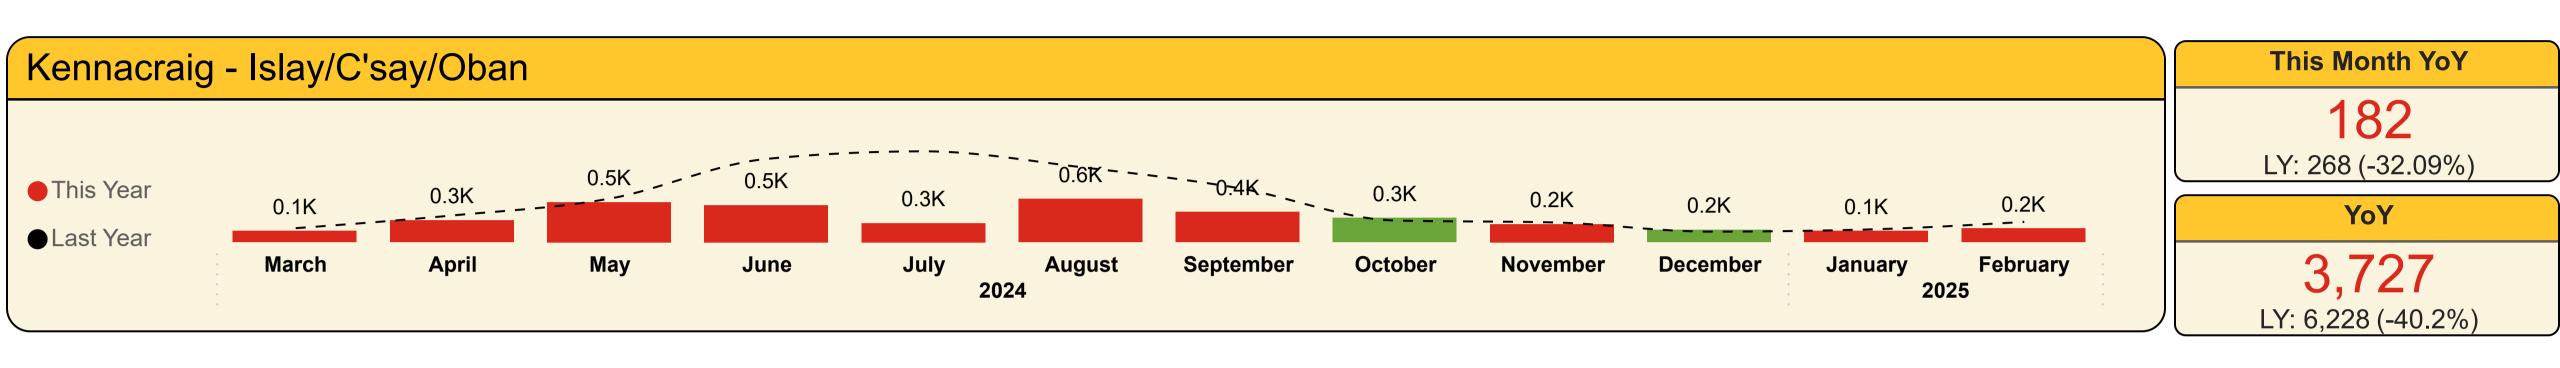

#### Kennacraig - Islay/C'say/Oban

|       |           | Car       | S         |          |
|-------|-----------|-----------|-----------|----------|
| Year  | Month     | Last Year | This Year | Variance |
| 2024  | March     | 185       | 149       | -19.5 %  |
| 2024  | April     | 353       | 289       | -18.1 %  |
| 2024  | Мау       | 575       | 527       | -8.3 %   |
| 2024  | June      | 1,097     | 489       | -55.4 %  |
| 2024  | July      | 1,196     | 251       | -79.0 %  |
| 2024  | August    | 987       | 570       | -42.2 %  |
| 2024  | September | 712       | 399       | -44.0 %  |
| 2024  | October   | 286       | 320       | 11.9 %   |
| 2024  | November  | 261       | 238       | -8.8 %   |
| 2024  | December  | 140       | 164       | 17.1 %   |
| 2025  | January   | 168       | 149       | -11.3 %  |
| 2025  | February  | 268       | 182       | -32.1 %  |
| Total |           | 6,228     | 3,727     | -40.2 %  |
|       |           |           |           |          |