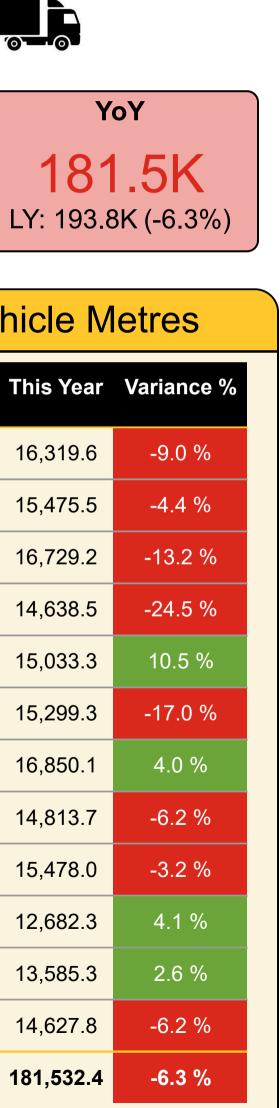

### **Shipped Commercial Vehicle Metres**

#### **Commercial Vehicle Metres**

| Year  | Month     | Last Year | This Year |
|-------|-----------|-----------|-----------|
| 2024  | March     | 17,937.4  | 16,319.6  |
| 2024  | April     | 16,188.9  | 15,475.5  |
| 2024  | Мау       | 19,268.4  | 16,729.2  |
| 2024  | June      | 19,388.9  | 14,638.5  |
| 2024  | July      | 13,604.6  | 15,033.3  |
| 2024  | August    | 18,426.9  | 15,299.3  |
| 2024  | September | 16,198.8  | 16,850.1  |
| 2024  | October   | 15,800.5  | 14,813.7  |
| 2024  | November  | 15,986.7  | 15,478.0  |
| 2024  | December  | 12,177.9  | 12,682.3  |
| 2025  | January   | 13,243.2  | 13,585.3  |
| 2025  | February  | 15,595.6  | 14,627.8  |
| Total |           | 193,817.7 | 181,532.4 |