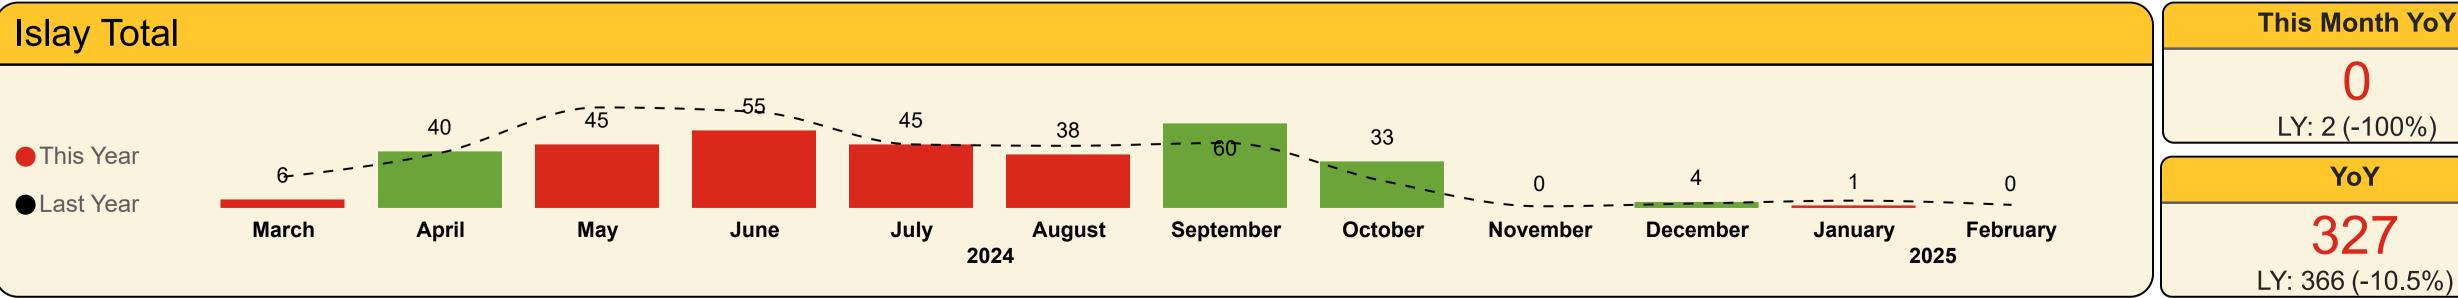

#### **Contractual Carrying Groups**

**8,931** LY: 8,508 (+5%)

| YoY               |
|-------------------|
| 199,213           |
| LY: 207,527 (-4%) |

This Month YoY 3,727 LY: 3,359 (+11%)

71,462

LY: 74,342 (-3.9%)

|       |           | Car       | S         |            |
|-------|-----------|-----------|-----------|------------|
| Year  | Month     | Last Year | This Year | Variance % |
| 2024  | March     | 4,672     | 4,815     | 3.1 %      |
| 2024  | April     | 5,941     | 5,615     | -5.5 %     |
| 2024  | May       | 8,362     | 7,457     | -10.8 %    |
| 2024  | June      | 9,333     | 7,795     | -16.5 %    |
| 2024  | July      | 9,730     | 8,818     | -9.4 %     |
| 2024  | August    | 9,378     | 8,621     | -8.1 %     |
| 2024  | September | 7,772     | 7,966     | 2.5 %      |
| 2024  | October   | 5,277     | 5,873     | 11.3 %     |
| 2024  | November  | 4,031     | 3,875     | -3.9 %     |
| 2024  | December  | 3,331     | 3,516     | 5.6 %      |
| 2025  | January   | 3,156     | 3,384     | 7.2 %      |
| 2025  | February  | 3,359     | 3,727     | 11.0 %     |
| Total |           | 74,342    | 71,462    | -3.9 %     |