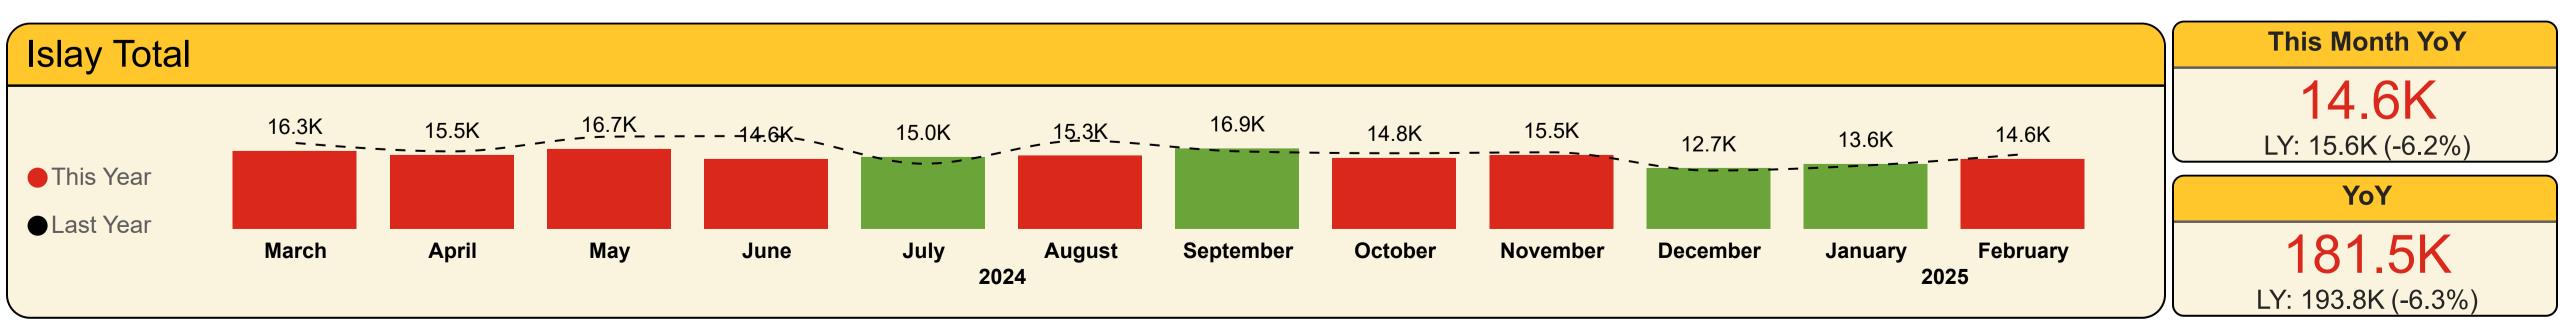

# Islay

#### **Islay Total**

#### **Commercial Vehicle Metres**

| Year  | Month     | Last Year | This Year |
|-------|-----------|-----------|-----------|
| 2024  | March     | 17,937.4  | 16,319.6  |
| 2024  | April     | 16,188.9  | 15,475.5  |
| 2024  | Мау       | 19,268.4  | 16,729.2  |
| 2024  | June      | 19,388.9  | 14,638.5  |
| 2024  | July      | 13,604.6  | 15,033.3  |
| 2024  | August    | 18,426.9  | 15,299.3  |
| 2024  | September | 16,198.8  | 16,850.1  |
| 2024  | October   | 15,800.5  | 14,813.7  |
| 2024  | November  | 15,986.7  | 15,478.0  |
| 2024  | December  | 12,177.9  | 12,682.3  |
| 2025  | January   | 13,243.2  | 13,585.3  |
| 2025  | February  | 15,595.6  | 14,627.8  |
| Total |           | 193,817.7 | 181,532.4 |