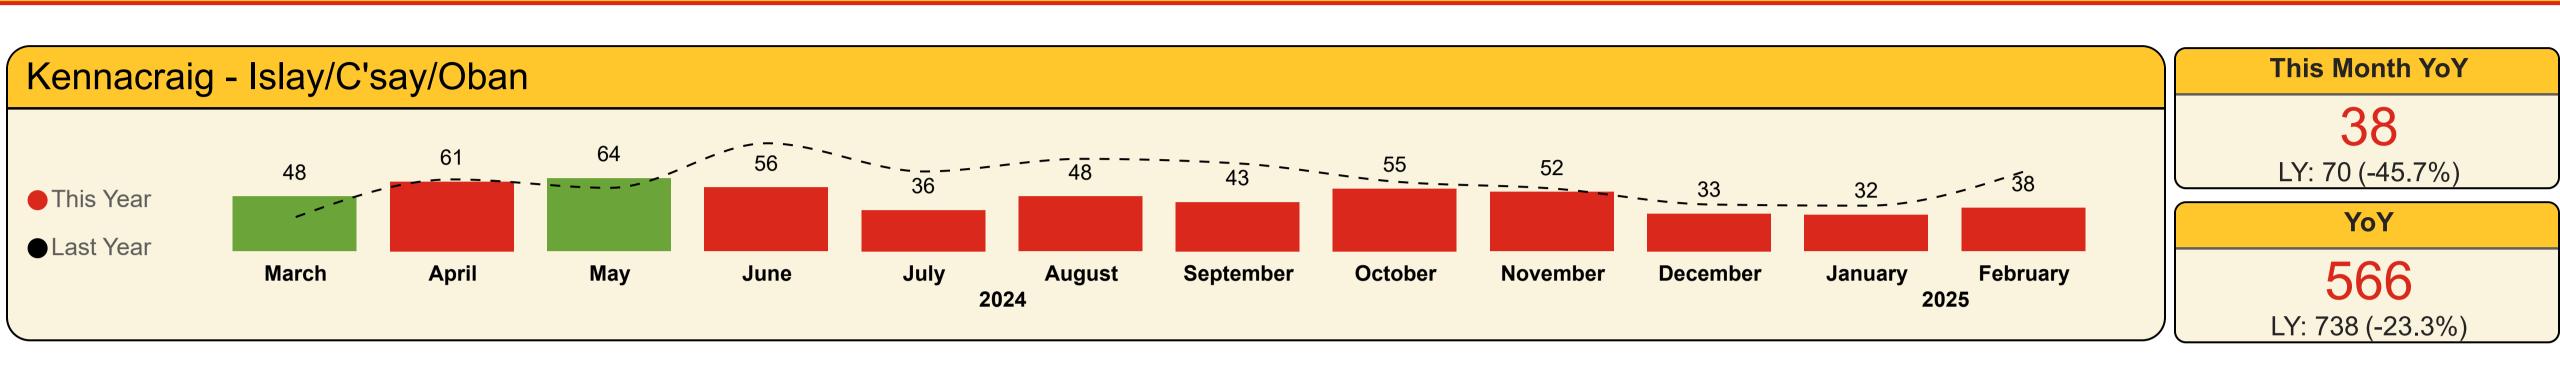

#### **Contractual Carrying Groups**

| Passengers |           |           |           |            |  |
|------------|-----------|-----------|-----------|------------|--|
| Year       | Month     | Last Year | This Year | Variance % |  |
| 2024       | March     | 12,361    | 13,116    | 6.1 %      |  |
| 2024       | April     | 19,234    | 17,020    | -11.5 %    |  |
| 2024       | Мау       | 26,175    | 24,750    | -5.4 %     |  |
| 2024       | June      | 29,873    | 23,821    | -20.3 %    |  |
| 2024       | July      | 31,325    | 25,564    | -18.4 %    |  |
| 2024       | August    | 29,914    | 27,331    | -8.6 %     |  |
| 2024       | September | 23,206    | 23,783    | 2.5 %      |  |
| 2024       | October   | 16,713    | 17,231    | 3.1 %      |  |
| 2024       | November  | 10,485    | 10,232    | -2.4 %     |  |
| 2024       | December  | 8,585     | 9,114     | 6.2 %      |  |
| 2025       | January   | 7,810     | 8,223     | 5.3 %      |  |
| 2025       | February  | 9,183     | 9,399     | 2.4 %      |  |
| Total      |           | 224,863   | 209,584   | -6.8 %     |  |

#### **Contractual Carrying Groups**

This Month YoY 0.0 LY: 0.0

×

#### **Contractual Carrying Groups**

**8,931** LY: 8,508 (+5%)

| YoY               |
|-------------------|
| 199,213           |
| LY: 207,527 (-4%) |

This Month YoY 3,727 LY: 3,359 (+11%)

71,462

LY: 74,342 (-3.9%)