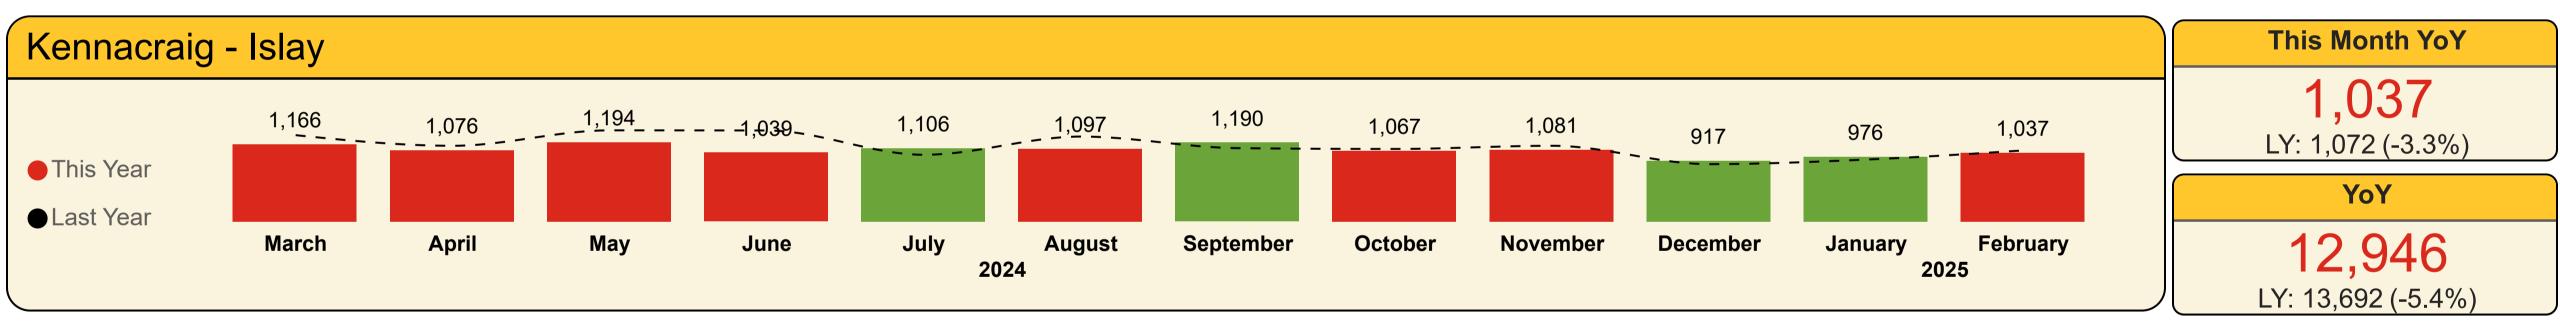

#### Kennacraig - Islay

|       |           | Car       | S         |            |
|-------|-----------|-----------|-----------|------------|
| Year  | Month     | Last Year | This Year | Variance % |
| 2024  | March     | 4,672     | 4,815     | 3.1 %      |
| 2024  | April     | 5,941     | 5,615     | -5.5 %     |
| 2024  | May       | 8,362     | 7,457     | -10.8 %    |
| 2024  | June      | 9,333     | 7,795     | -16.5 %    |
| 2024  | July      | 9,730     | 8,818     | -9.4 %     |
| 2024  | August    | 9,378     | 8,621     | -8.1 %     |
| 2024  | September | 7,772     | 7,966     | 2.5 %      |
| 2024  | October   | 5,277     | 5,873     | 11.3 %     |
| 2024  | November  | 4,031     | 3,875     | -3.9 %     |
| 2024  | December  | 3,331     | 3,516     | 5.6 %      |
| 2025  | January   | 3,156     | 3,384     | 7.2 %      |
| 2025  | February  | 3,359     | 3,727     | 11.0 %     |
| Total |           | 74,342    | 71,462    | -3.9 %     |