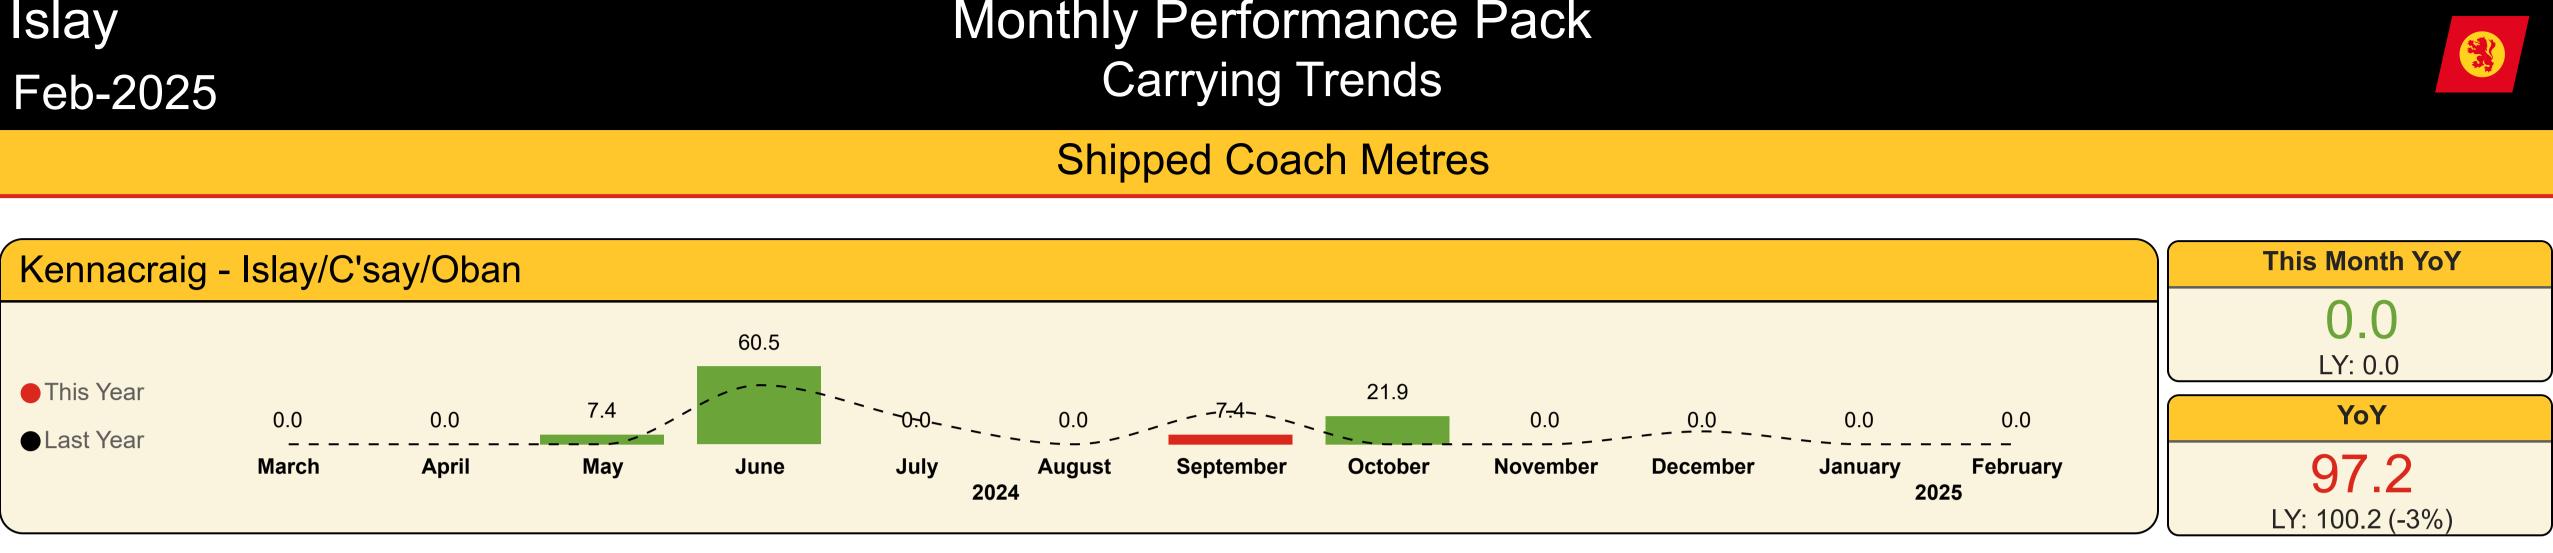

#### Shipped Coaches

#### **Coach Metres**

| Year  | Month     | Last Year | This Year | Variance % |
|-------|-----------|-----------|-----------|------------|
| 2024  | March     | 0.0       | 0.0       | 0.0 %      |
| 2024  | April     | 0.0       | 0.0       | 0.0 %      |
| 2024  | May       | 0.0       | 7.4       | 0.0 %      |
| 2024  | June      | 45.9      | 60.5      | 31.9 %     |
| 2024  | July      | 19.0      | 0.0       | -100.0 %   |
| 2024  | August    | 0.0       | 0.0       | 0.0 %      |
| 2024  | September | 25.3      | 7.4       | -70.8 %    |
| 2024  | October   | 0.0       | 21.9      | 0.0 %      |
| 2024  | November  | 0.0       | 0.0       | 0.0 %      |
| 2024  | December  | 10.0      | 0.0       | -100.0 %   |
| 2025  | January   | 0.0       | 0.0       | 0.0 %      |
| 2025  | February  | 0.0       | 0.0       | 0.0 %      |
| Total |           | 100.2     | 97.2      | -3.0 %     |

#### **Coach Metres**

| Year  | Month     | Last Year | This Year | Variance % |
|-------|-----------|-----------|-----------|------------|
| 2024  | March     | 219.2     | 46.9      | -78.6 %    |
| 2024  | April     | 296.8     | 307.5     | 3.6 %      |
| 2024  | Мау       | 579.4     | 330.6     | -42.9 %    |
| 2024  | June      | 614.8     | 480.4     | -21.9 %    |
| 2024  | July      | 346.9     | 346.9     | -0.0 %     |
| 2024  | August    | 336.3     | 301.3     | -10.4 %    |
| 2024  | September | 336.2     | 504.1     | 50.0 %     |
| 2024  | October   | 148.3     | 242.1     | 63.3 %     |
| 2024  | November  | 6.6       | 0.0       | -100.0 %   |
| 2024  | December  | 23.4      | 28.2      | 20.5 %     |
| 2025  | January   | 33.3      | 12.0      | -64.0 %    |
| 2025  | February  | 24.0      | 0.0       | -100.0 %   |
| Total |           | 2,965.2   | 2,600.0   | -12.3 %    |