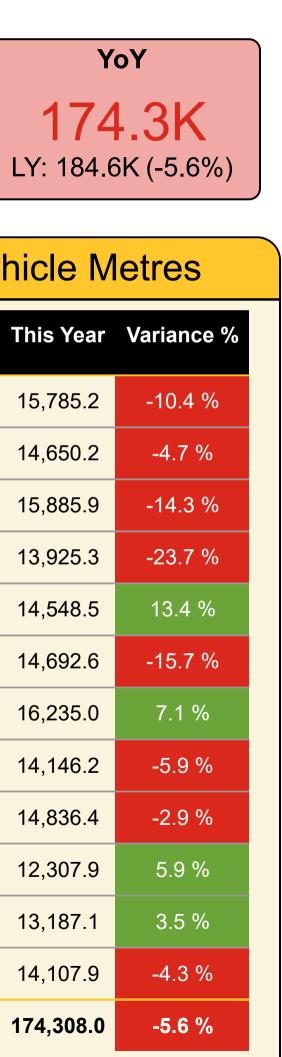

### **Shipped Commercial Vehicle Metres**

#### **Commercial Vehicle Metres**

| Year  | Month     | Last Year | This Year |
|-------|-----------|-----------|-----------|
| 2024  | March     | 17,937.4  | 16,319.6  |
| 2024  | April     | 16,188.9  | 15,475.5  |
| 2024  | Мау       | 19,268.4  | 16,729.2  |
| 2024  | June      | 19,388.9  | 14,638.5  |
| 2024  | July      | 13,604.6  | 15,033.3  |
| 2024  | August    | 18,426.9  | 15,299.3  |
| 2024  | September | 16,198.8  | 16,850.1  |
| 2024  | October   | 15,800.5  | 14,813.7  |
| 2024  | November  | 15,986.7  | 15,478.0  |
| 2024  | December  | 12,177.9  | 12,682.3  |
| 2025  | January   | 13,243.2  | 13,585.3  |
| 2025  | February  | 15,595.6  | 14,627.8  |
| Total |           | 193,817.7 | 181,532.4 |

#### **Commercial Vehicle Metres**

0000

| Year  | Month     | Last Year | This Year |
|-------|-----------|-----------|-----------|
| 2024  | March     | 17,626.4  | 15,785.2  |
| 2024  | April     | 15,379.7  | 14,650.2  |
| 2024  | Мау       | 18,546.4  | 15,885.9  |
| 2024  | June      | 18,240.2  | 13,925.3  |
| 2024  | July      | 12,829.9  | 14,548.5  |
| 2024  | August    | 17,423.4  | 14,692.6  |
| 2024  | September | 15,164.1  | 16,235.0  |
| 2024  | October   | 15,025.2  | 14,146.2  |
| 2024  | November  | 15,274.7  | 14,836.4  |
| 2024  | December  | 11,624.2  | 12,307.9  |
| 2025  | January   | 12,737.6  | 13,187.1  |
| 2025  | February  | 14,746.6  | 14,107.9  |
| Total |           | 184,618.4 | 174,308.0 |