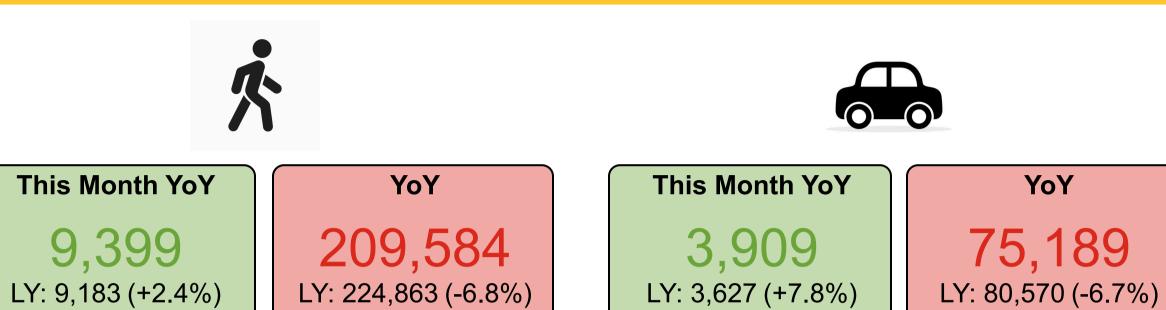

#### **Shipped Passengers**

#### Shipped Cars

#### **Contractual Carrying Groups**

| Passengers |           |           |           |            |  |
|------------|-----------|-----------|-----------|------------|--|
| Year       | Month     | Last Year | This Year | Variance % |  |
| 2024       | March     | 12,361    | 13,116    | 6.1 %      |  |
| 2024       | April     | 19,234    | 17,020    | -11.5 %    |  |
| 2024       | Мау       | 26,175    | 24,750    | -5.4 %     |  |
| 2024       | June      | 29,873    | 23,821    | -20.3 %    |  |
| 2024       | July      | 31,325    | 25,564    | -18.4 %    |  |
| 2024       | August    | 29,914    | 27,331    | -8.6 %     |  |
| 2024       | September | 23,206    | 23,783    | 2.5 %      |  |
| 2024       | October   | 16,713    | 17,231    | 3.1 %      |  |
| 2024       | November  | 10,485    | 10,232    | -2.4 %     |  |
| 2024       | December  | 8,585     | 9,114     | 6.2 %      |  |
| 2025       | January   | 7,810     | 8,223     | 5.3 %      |  |
| 2025       | February  | 9,183     | 9,399     | 2.4 %      |  |
| Total      |           | 224,863   | 209,584   | -6.8 %     |  |

| Cars      |           |  |  |  |
|-----------|-----------|--|--|--|
| Last Year | This Year |  |  |  |
| 4,857     | 4,964     |  |  |  |
| 6,294     | 5,904     |  |  |  |
| 8,937     | 7,984     |  |  |  |
|           |           |  |  |  |

| Year  | Month     | Last Year | This Year | Variance |
|-------|-----------|-----------|-----------|----------|
| 2024  | March     | 4,857     | 4,964     | 2.2 %    |
| 2024  | April     | 6,294     | 5,904     | -6.2 %   |
| 2024  | Мау       | 8,937     | 7,984     | -10.7 %  |
| 2024  | June      | 10,430    | 8,284     | -20.6 %  |
| 2024  | July      | 10,926    | 9,069     | -17.0 %  |
| 2024  | August    | 10,365    | 9,191     | -11.3 %  |
| 2024  | September | 8,484     | 8,365     | -1.4 %   |
| 2024  | October   | 5,563     | 6,193     | 11.3 %   |
| 2024  | November  | 4,292     | 4,113     | -4.2 %   |
| 2024  | December  | 3,471     | 3,680     | 6.0 %    |
| 2025  | January   | 3,324     | 3,533     | 6.3 %    |
| 2025  | February  | 3,627     | 3,909     | 7.8 %    |
| Total |           | 80,570    | 75,189    | -6.7 %   |