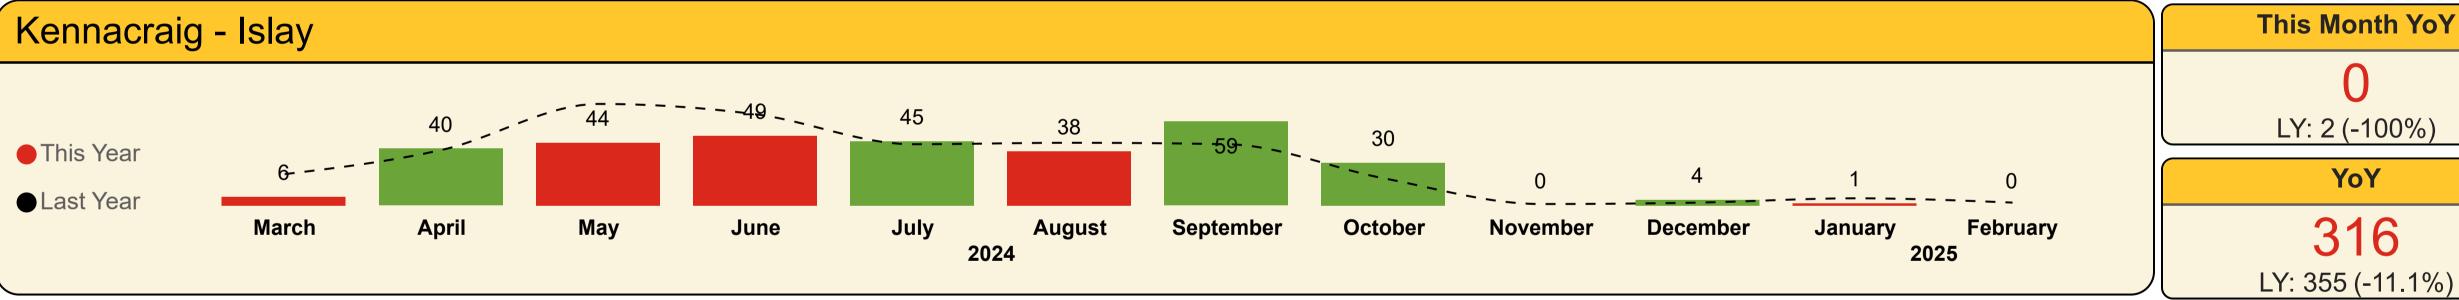

#### Kennacraig - Islay

|       |           | Car       | S         |            |
|-------|-----------|-----------|-----------|------------|
| Year  | Month     | Last Year | This Year | Variance % |
| 2024  | March     | 4,672     | 4,815     | 3.1 %      |
| 2024  | April     | 5,941     | 5,615     | -5.5 %     |
| 2024  | May       | 8,362     | 7,457     | -10.8 %    |
| 2024  | June      | 9,333     | 7,795     | -16.5 %    |
| 2024  | July      | 9,730     | 8,818     | -9.4 %     |
| 2024  | August    | 9,378     | 8,621     | -8.1 %     |
| 2024  | September | 7,772     | 7,966     | 2.5 %      |
| 2024  | October   | 5,277     | 5,873     | 11.3 %     |
| 2024  | November  | 4,031     | 3,875     | -3.9 %     |
| 2024  | December  | 3,331     | 3,516     | 5.6 %      |
| 2025  | January   | 3,156     | 3,384     | 7.2 %      |
| 2025  | February  | 3,359     | 3,727     | 11.0 %     |
| Total |           | 74,342    | 71,462    | -3.9 %     |