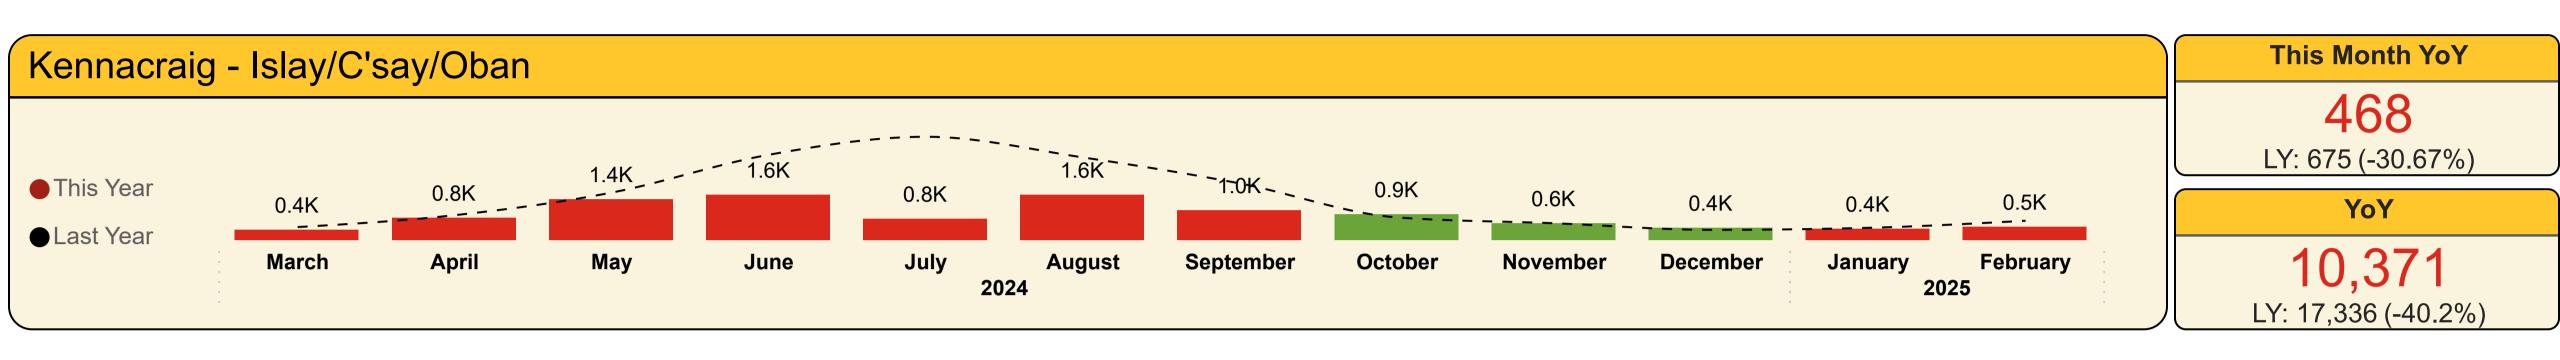

| 468             |  |
|-----------------|--|
| Y: 675 (-30.7%) |  |

This Month YoY

#### Passengers

YoY

10,371

LY: 17,336 (-40.2%)

| Year  | Month     | Last Year | This Year | Variance % |
|-------|-----------|-----------|-----------|------------|
| 2024  | March     | 453       | 364       | -19.6 %    |
| 2024  | April     | 871       | 785       | -9.9 %     |
| 2024  | Мау       | 1,667     | 1,438     | -13.7 %    |
| 2024  | June      | 2,996     | 1,587     | -47.0 %    |
| 2024  | July      | 3,628     | 753       | -79.2 %    |
| 2024  | August    | 2,901     | 1,599     | -44.9 %    |
| 2024  | September | 1,985     | 1,047     | -47.3 %    |
| 2024  | October   | 792       | 906       | 14.4 %     |
| 2024  | November  | 587       | 589       | 0.3 %      |
| 2024  | December  | 355       | 437       | 23.1 %     |
| 2025  | January   | 427       | 398       | -6.8 %     |
| 2025  | February  | 675       | 468       | -30.7 %    |
| Total |           | 17,336    | 10,371    | -40.2 %    |