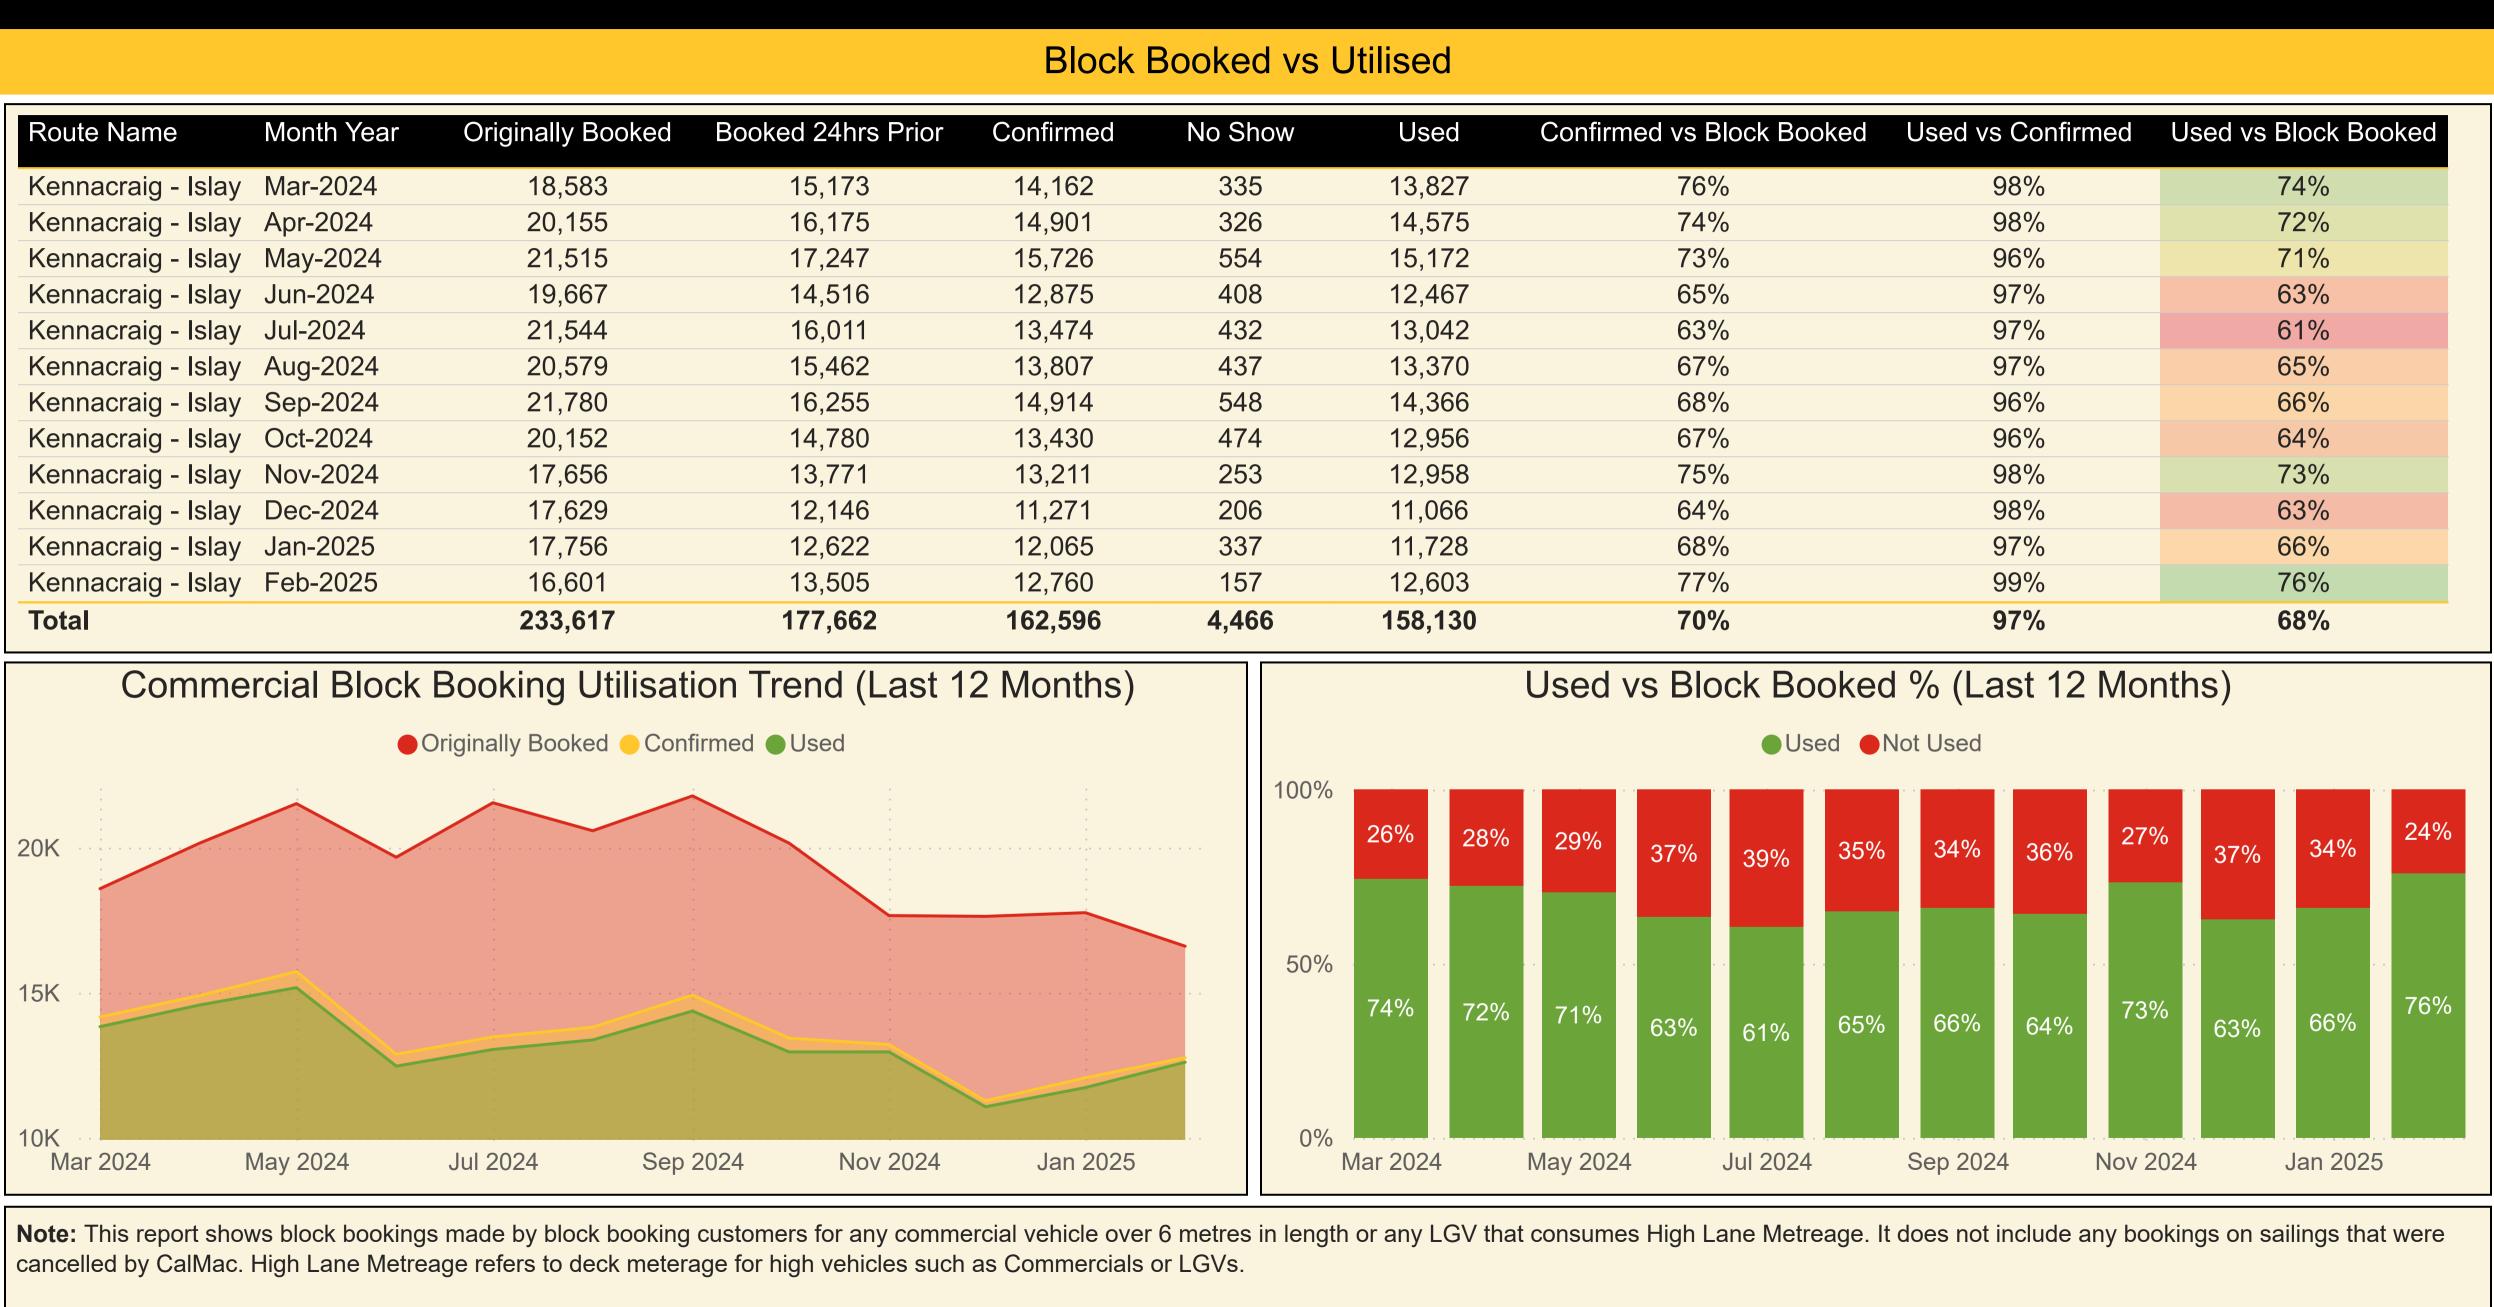

## **Commercial Block Booking Utilisation**

\*

| Route Name         | Month Year | Originally Booked | Booked 24hrs Prior | Confirmed | No Show | Used    | Confirmed vs Block Booked | Used vs Confirmed | Used vs Block Boo |
|--------------------|------------|-------------------|--------------------|-----------|---------|---------|---------------------------|-------------------|-------------------|
| Kennacraig - Islay | Mar-2024   | 18,583            | 15,173             | 14,162    | 335     | 13,827  | 76%                       | 98%               | 74%               |
| Kennacraig - Islay | Apr-2024   | 20,155            | 16,175             | 14,901    | 326     | 14,575  | 74%                       | 98%               | 72%               |
| Kennacraig - Islay | May-2024   | 21,515            | 17,247             | 15,726    | 554     | 15,172  | 73%                       | 96%               | 71%               |
| Kennacraig - Islay | Jun-2024   | 19,667            | 14,516             | 12,875    | 408     | 12,467  | 65%                       | 97%               | 63%               |
| Kennacraig - Islay | Jul-2024   | 21,544            | 16,011             | 13,474    | 432     | 13,042  | 63%                       | 97%               | 61%               |
| Kennacraig - Islay | Aug-2024   | 20,579            | 15,462             | 13,807    | 437     | 13,370  | 67%                       | 97%               | 65%               |
| Kennacraig - Islay | Sep-2024   | 21,780            | 16,255             | 14,914    | 548     | 14,366  | 68%                       | 96%               | 66%               |
| Kennacraig - Islay | Oct-2024   | 20,152            | 14,780             | 13,430    | 474     | 12,956  | 67%                       | 96%               | 64%               |
| Kennacraig - Islay | Nov-2024   | 17,656            | 13,771             | 13,211    | 253     | 12,958  | 75%                       | 98%               | 73%               |
| Kennacraig - Islay | Dec-2024   | 17,629            | 12,146             | 11,271    | 206     | 11,066  | 64%                       | 98%               | 63%               |
| Kennacraig - Islay | Jan-2025   | 17,756            | 12,622             | 12,065    | 337     | 11,728  | 68%                       | 97%               | 66%               |
| Kennacraig - Islay | Feb-2025   | 16,601            | 13,505             | 12,760    | 157     | 12,603  | 77%                       | 99%               | 76%               |
| Total              |            | 233,617           | 177,662            | 162,596   | 4,466   | 158,130 | 70%                       | 97%               | 68%               |