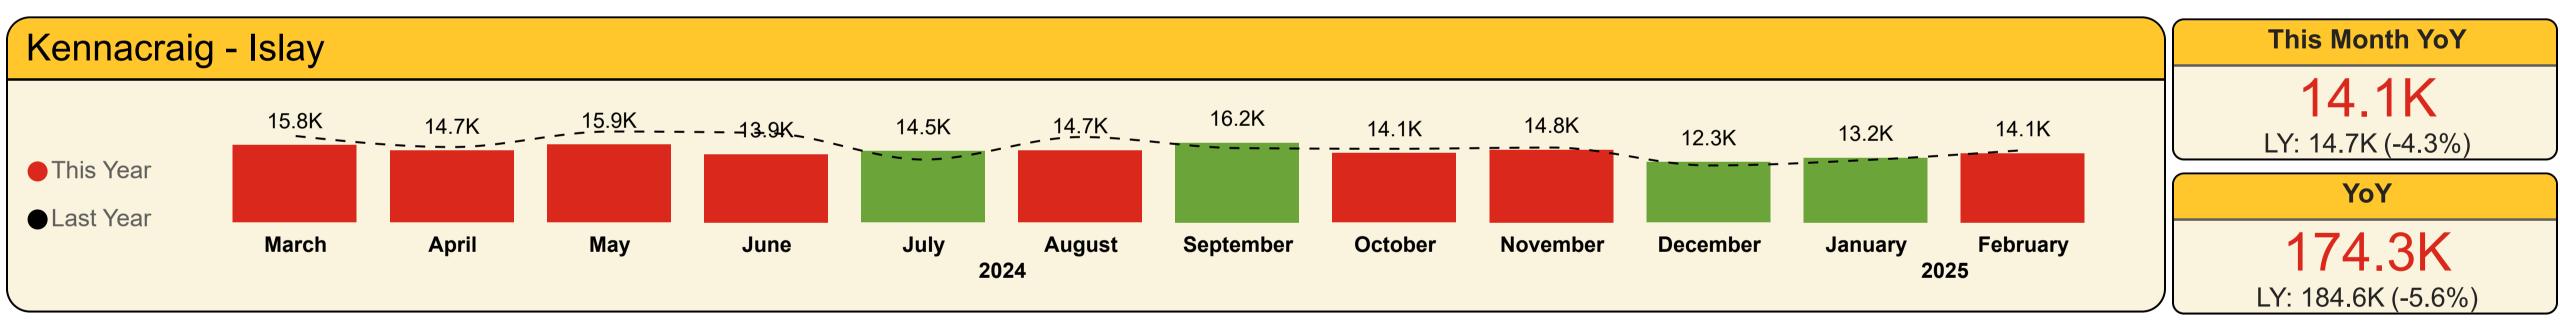

#### Kennacraig - Islay

#### **Commercial Vehicle Metres**

0000

| Year  | Month     | Last Year | This Year |
|-------|-----------|-----------|-----------|
| 2024  | March     | 17,626.4  | 15,785.2  |
| 2024  | April     | 15,379.7  | 14,650.2  |
| 2024  | Мау       | 18,546.4  | 15,885.9  |
| 2024  | June      | 18,240.2  | 13,925.3  |
| 2024  | July      | 12,829.9  | 14,548.5  |
| 2024  | August    | 17,423.4  | 14,692.6  |
| 2024  | September | 15,164.1  | 16,235.0  |
| 2024  | October   | 15,025.2  | 14,146.2  |
| 2024  | November  | 15,274.7  | 14,836.4  |
| 2024  | December  | 11,624.2  | 12,307.9  |
| 2025  | January   | 12,737.6  | 13,187.1  |
| 2025  | February  | 14,746.6  | 14,107.9  |
| Total |           | 184,618.4 | 174,308.0 |