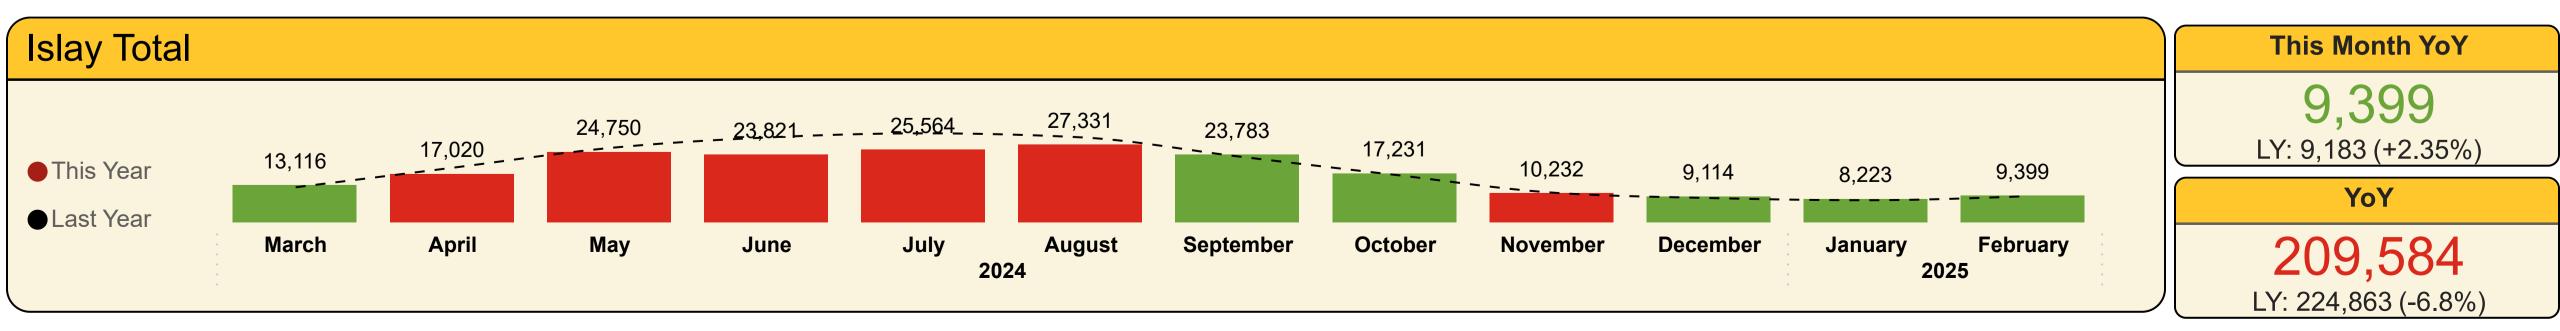

#### **Islay Total**

#### **Contractual Carrying Groups**

| Passengers |           |           |           |            |  |
|------------|-----------|-----------|-----------|------------|--|
| Year       | Month     | Last Year | This Year | Variance % |  |
| 2024       | March     | 12,361    | 13,116    | 6.1 %      |  |
| 2024       | April     | 19,234    | 17,020    | -11.5 %    |  |
| 2024       | Мау       | 26,175    | 24,750    | -5.4 %     |  |
| 2024       | June      | 29,873    | 23,821    | -20.3 %    |  |
| 2024       | July      | 31,325    | 25,564    | -18.4 %    |  |
| 2024       | August    | 29,914    | 27,331    | -8.6 %     |  |
| 2024       | September | 23,206    | 23,783    | 2.5 %      |  |
| 2024       | October   | 16,713    | 17,231    | 3.1 %      |  |
| 2024       | November  | 10,485    | 10,232    | -2.4 %     |  |
| 2024       | December  | 8,585     | 9,114     | 6.2 %      |  |
| 2025       | January   | 7,810     | 8,223     | 5.3 %      |  |
| 2025       | February  | 9,183     | 9,399     | 2.4 %      |  |
| Total      |           | 224,863   | 209,584   | -6.8 %     |  |