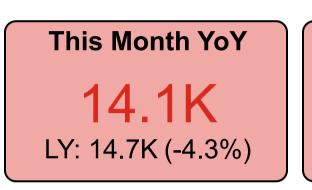

#### Passengers

YoY

10,371

LY: 17,336 (-40.2%)

| Year  | Month     | Last Year | This Year | Variance % |
|-------|-----------|-----------|-----------|------------|
| 2024  | March     | 453       | 364       | -19.6 %    |
| 2024  | April     | 871       | 785       | -9.9 %     |
| 2024  | Мау       | 1,667     | 1,438     | -13.7 %    |
| 2024  | June      | 2,996     | 1,587     | -47.0 %    |
| 2024  | July      | 3,628     | 753       | -79.2 %    |
| 2024  | August    | 2,901     | 1,599     | -44.9 %    |
| 2024  | September | 1,985     | 1,047     | -47.3 %    |
| 2024  | October   | 792       | 906       | 14.4 %     |
| 2024  | November  | 587       | 589       | 0.3 %      |
| 2024  | December  | 355       | 437       | 23.1 %     |
| 2025  | January   | 427       | 398       | -6.8 %     |
| 2025  | February  | 675       | 468       | -30.7 %    |
| Total |           | 17,336    | 10,371    | -40.2 %    |