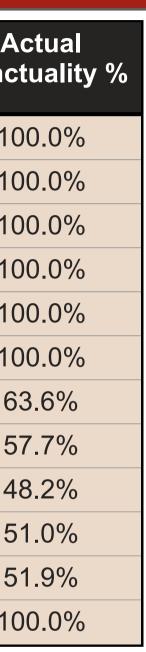

## Tarbert LF - Lochranza

| Year | Month     | Operated | Additional | Diverted | Cancelled | Cancelled<br>after relief | Actual<br>Reliability % | Scheduled<br>Sailings | On Time | Level 1<br>Lateness | Level 1<br>after relief | Level 2<br>Lateness | Level 2<br>after relief | Ao<br>Punct |
|------|-----------|----------|------------|----------|-----------|---------------------------|-------------------------|-----------------------|---------|---------------------|-------------------------|---------------------|-------------------------|-------------|
| 2024 | May       |          |            |          |           |                           | 100.0%                  |                       |         |                     |                         |                     |                         | 10          |
| 2024 | June      |          |            |          |           |                           | 100.0%                  |                       |         |                     |                         |                     |                         | 10          |
| 2024 | July      |          |            |          |           |                           | 100.0%                  |                       |         |                     |                         |                     |                         | 10          |
| 2024 | August    |          |            |          |           |                           | 100.0%                  |                       |         |                     |                         |                     |                         | 10          |
| 2024 | September |          |            |          |           |                           | 100.0%                  |                       |         |                     |                         |                     |                         | 10          |
| 2024 | October   | 12       | 7          | 9        | 5         | 0                         | 50.0%                   | 10                    | 5       | 0                   | 0                       | 0                   | 0                       | 10          |
| 2024 | November  | 48       | 4          | 15       | 16        | 0                         | 73.3%                   | 60                    | 28      | 0                   | 0                       | 16                  | 0                       | 63          |
| 2024 | December  | 57       | 5          | 2        | 6         | 0                         | 89.7%                   | 58                    | 30      | 0                   | 0                       | 22                  | 0                       | 5           |
| 2025 | January   | 68       | 12         | 0        | 2         | 0                         | 96.6%                   | 58                    | 27      | 0                   | 0                       | 29                  | 0                       | 48          |
| 2025 | February  | 67       | 18         | 1        | 7         | 0                         | 87.5%                   | 56                    | 25      | 0                   | 0                       | 24                  | 0                       | 5           |
| 2025 | March     | 52       | 0          | 1        | 2         | 0                         | 96.3%                   | 54                    | 27      | 0                   | 0                       | 25                  | 0                       | 5           |
| 2025 | April     |          |            |          |           |                           | 100.0%                  |                       |         |                     |                         |                     |                         | 10          |