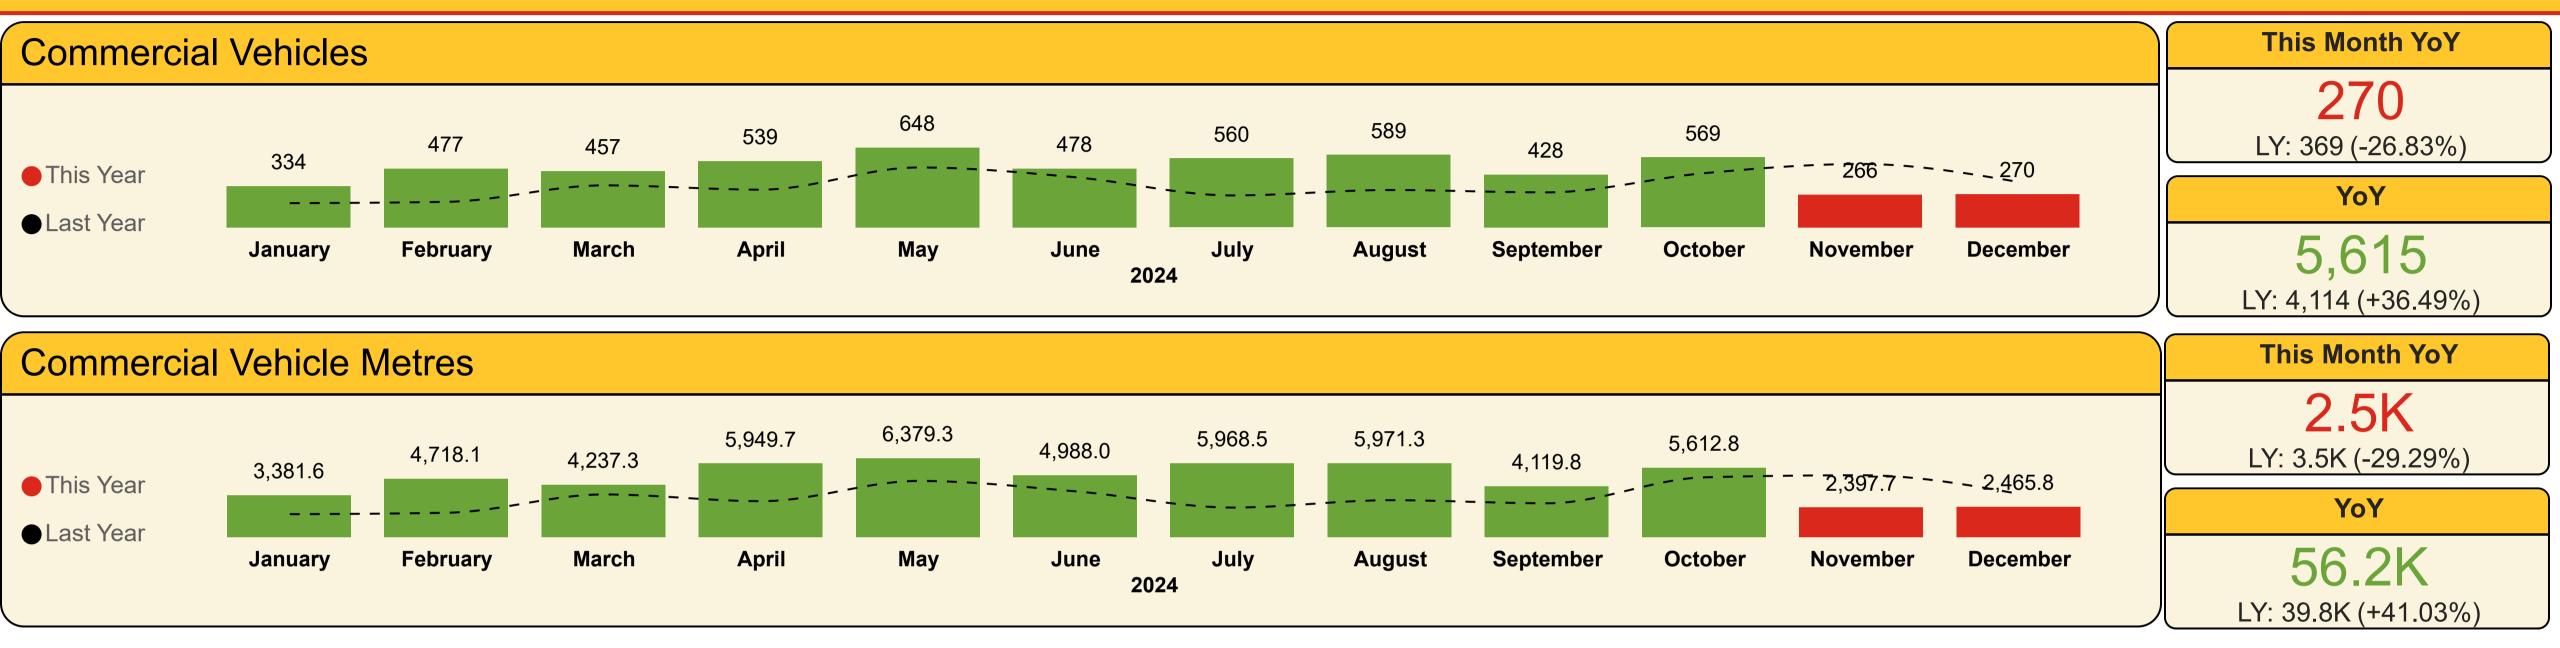

#### Commercial Vehicle Metres

| <b>Total</b> |           | 39,842.2 | 56,189.8 | 41.0 %  |
|--------------|-----------|----------|----------|---------|
| 2024         | December  | 3,487.3  | 2,465.8  | -29.3 % |
| 2024         | November  | 4,998.7  | 2,397.7  | -52.0 % |
| 2024         | October   | 4,833.3  | 5,612.8  | 16.1 %  |
| 2024         | September | 2,734.9  | 4,119.8  | 50.6 %  |
| 2024         | August    | 2,982.8  | 5,971.3  | 100.2 % |
| 2024         | July      | 2,389.4  | 5,968.5  | 149.8 % |
| 2024         | June      | 3,698.0  | 4,988.0  | 34.9 %  |
| 2024         | May       | 4,540.4  | 6,379.3  | 40.5 %  |
| 2024         | April     | 2,905.5  | 5,949.7  | 104.8 % |
| 2024         | March     | 3,449.4  | 4,237.3  | 22.8 %  |
| 2024         | February  | 1,970.0  | 4,718.1  | 139.5 % |
| 2024         | January   | 1,852.5  | 3,381.6  | 82.5 %  |