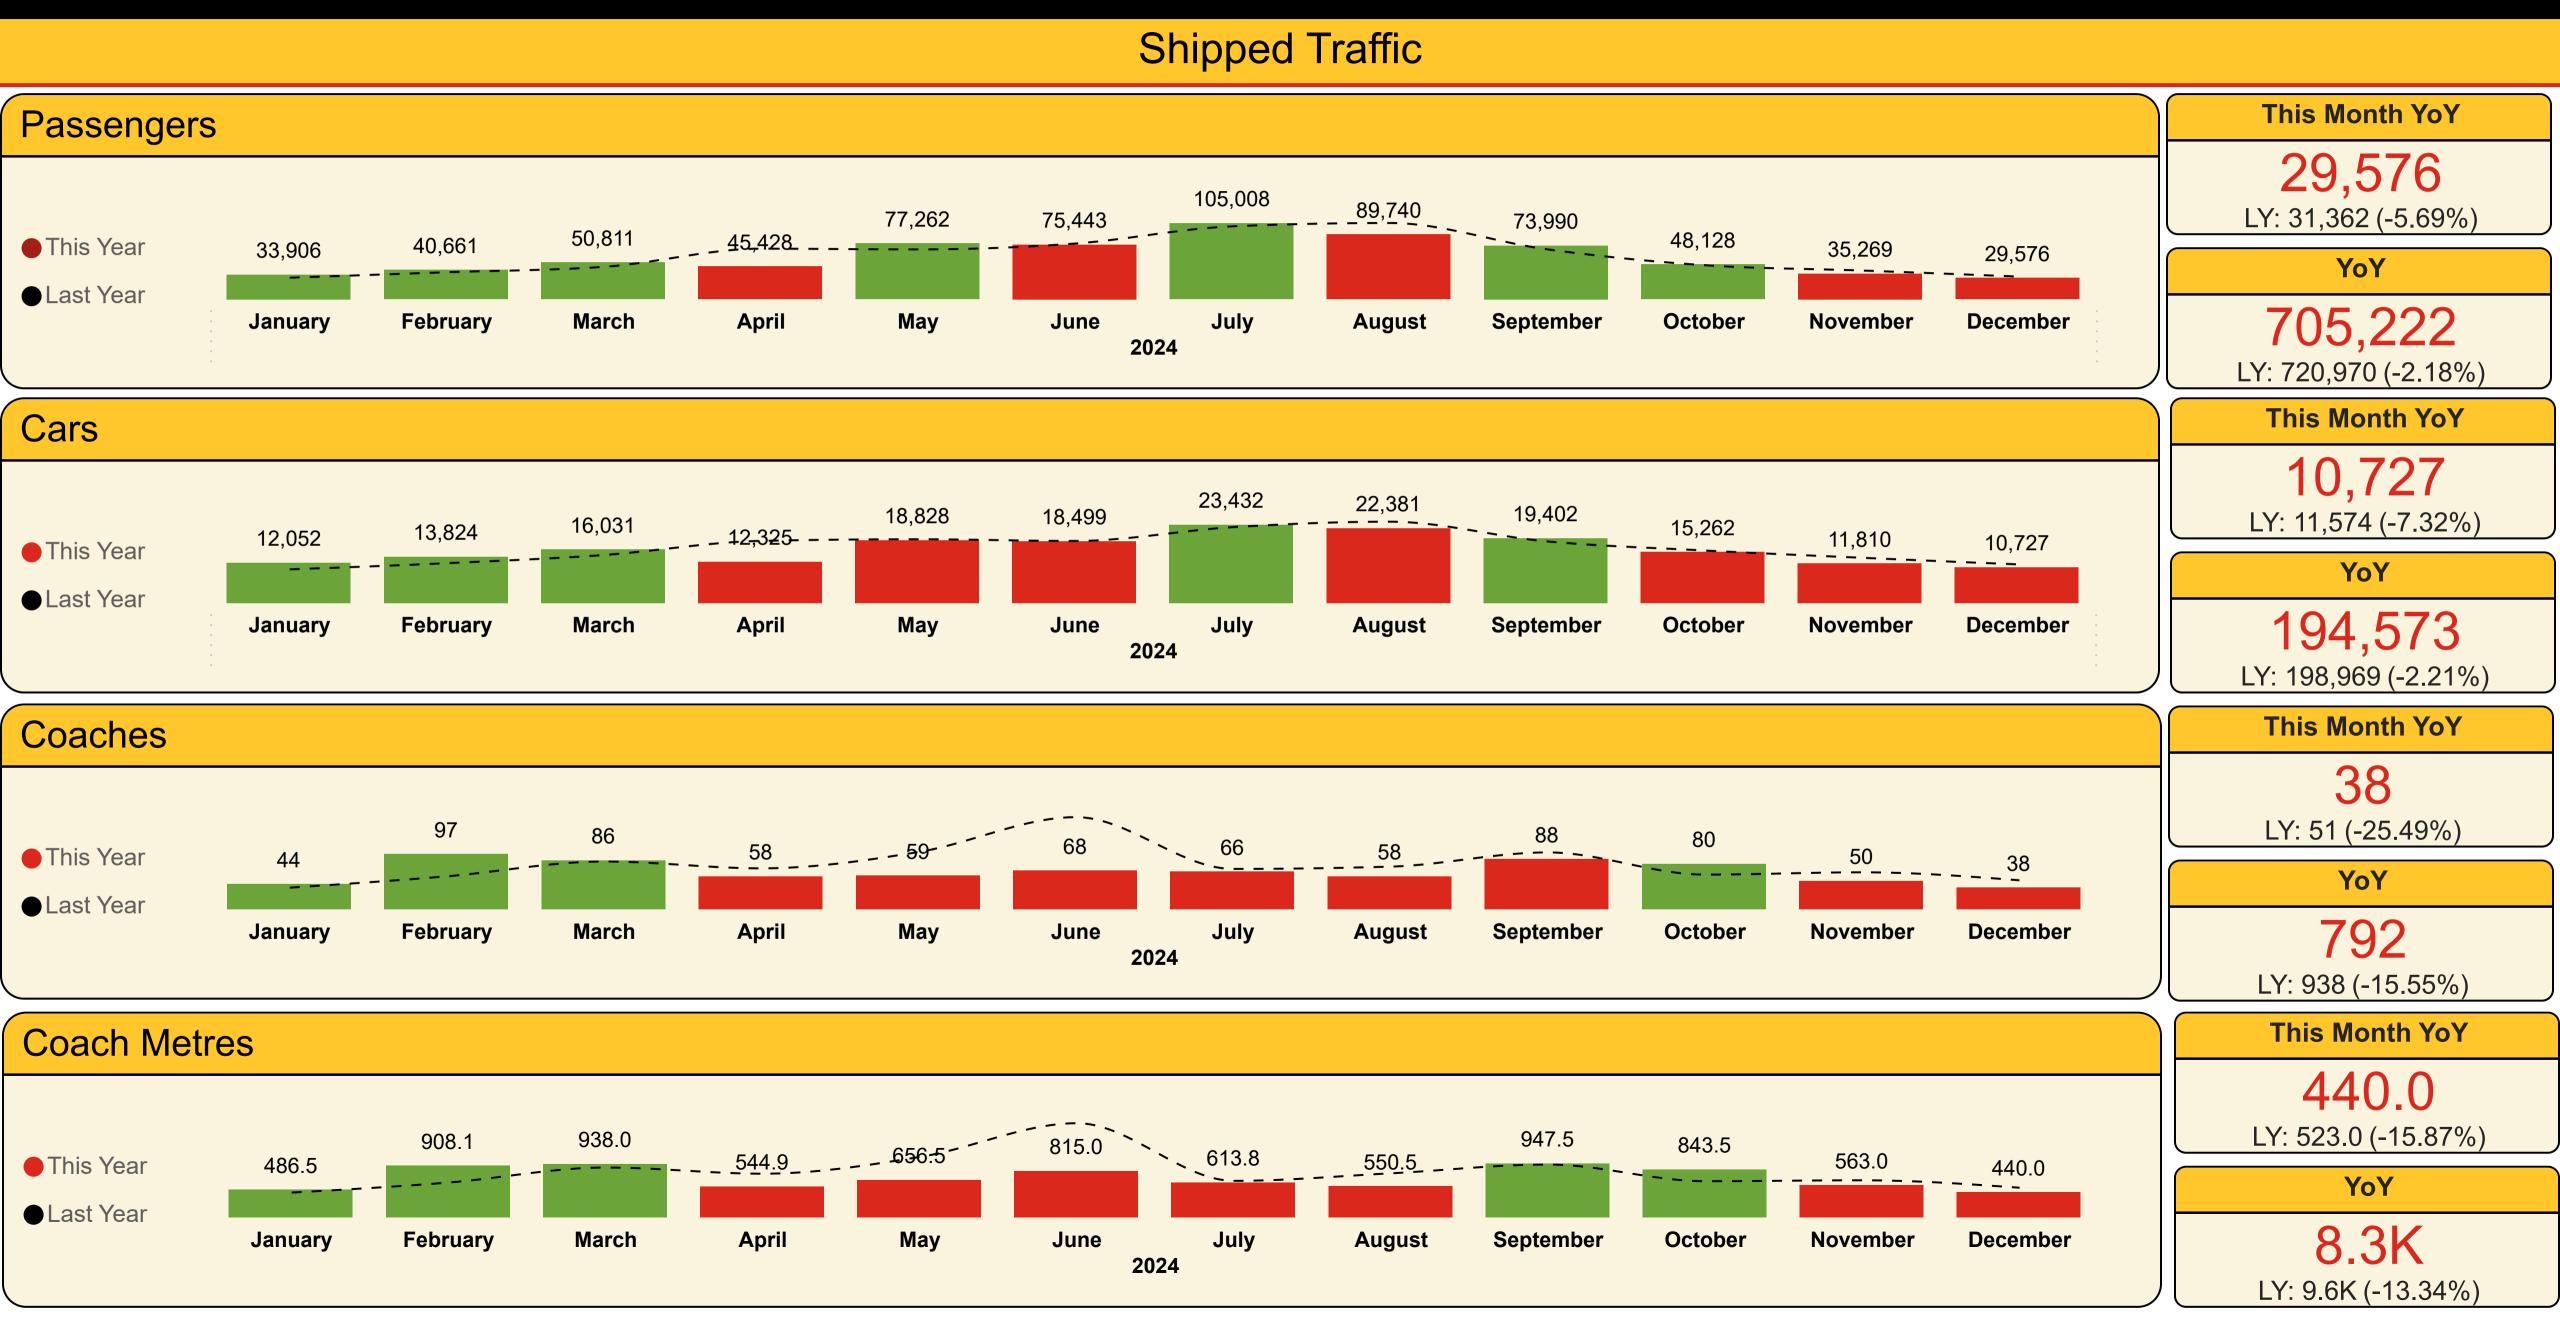

### **Shipped Traffic**

#### Contractual Carrying Groups

29,576 LY: 31,362 (-5.69%)

#### YoY

705,222 LY: 720,970 (-2.18%)

#### **This Month YoY**

10,727 LY: 11,574 (-7.32%)

#### YoY

194,573

LY: 198,969 (-2.21%)

#### **This Month YoY**

440.0

LY: 523.0 (-15.87%)

#### YoY

8.3K

LY: 9.6K (-13.34%) LY: 3.5K (-29.29%)

#### **This Month YoY**

2.5K

Year Month

#### YoY

56.2K

LY: 39.8K (+41.03%)

Last Year This Year Variance %

#### Passengers

| Year  | Month     | Last Year | This Year | Variance % |
|-------|-----------|-----------|-----------|------------|
| 2024  | January   | 29,759    | 33,906    | 13.9 %     |
| 2024  | February  | 37,311    | 40,661    | 9.0 %      |
| 2024  | March     | 44,797    | 50,811    | 13.4 %     |
| 2024  | April     | 69,869    | 45,428    | -35.0 %    |
| 2024  | May       | 68,876    | 77,262    | 12.2 %     |
| 2024  | June      | 77,002    | 75,443    | -2.0 %     |
| 2024  | July      | 100,790   | 105,008   | 4.2 %      |
| 2024  | August    | 105,359   | 89,740    | -14.8 %    |
| 2024  | September | 69,035    | 73,990    | 7.2 %      |
| 2024  | October   | 47,091    | 48,128    | 2.2 %      |
| 2024  | November  | 39,719    | 35,269    | -11.2 %    |
| 2024  | December  | 31,362    | 29,576    | -5.7 %     |
| Total |           | 720,970   | 705,222   | -2.2 %     |

#### Cars

| Year  | Month     | Last Year | This Year | Variance % |
|-------|-----------|-----------|-----------|------------|
| 2024  | January   | 10,079    | 12,052    | 19.6 %     |
| 2024  | February  | 11,930    | 13,824    | 15.9 %     |
| 2024  | March     | 14,370    | 16,031    | 11.6 %     |
| 2024  | April     | 18,595    | 12,325    | -33.7 %    |
| 2024  | May       | 19,080    | 18,828    | -1.3 %     |
| 2024  | June      | 18,575    | 18,499    | -0.4 %     |
| 2024  | July      | 22,679    | 23,432    | 3.3 %      |
| 2024  | August    | 24,329    | 22,381    | -8.0 %     |
| 2024  | September | 18,457    | 19,402    | 5.1 %      |
| 2024  | October   | 15,738    | 15,262    | -3.0 %     |
| 2024  | November  | 13,564    | 11,810    | -12.9 %    |
| 2024  | December  | 11,574    | 10,727    | -7.3 %     |
| Total |           | 198,969   | 194,573   | -2.2 %     |

#### **Coach Metres**

| Year  | Month     | Last Year | This Year | Variance % |
|-------|-----------|-----------|-----------|------------|
| 2024  | January   | 437.5     | 486.5     | 11.2 %     |
| 2024  | February  | 614.5     | 908.1     | 47.8 %     |
| 2024  | March     | 878.0     | 938.0     | 6.8 %      |
| 2024  | April     | 769.5     | 544.9     | -29.2 %    |
| 2024  | May       | 1,064.5   | 656.5     | -38.3 %    |
| 2024  | June      | 1,657.1   | 815.0     | -50.8 %    |
| 2024  | July      | 644.0     | 613.8     | -4.7 %     |
| 2024  | August    | 776.5     | 550.5     | -29.1 %    |
| 2024  | September | 930.8     | 947.5     | 1.8 %      |
| 2024  | October   | 637.7     | 843.5     | 32.3 %     |
| 2024  | November  | 653.5     | 563.0     | -13.8 %    |
| 2024  | December  | 523.0     | 440.0     | -15.9 %    |
| Total |           | 9,586.7   | 8,307.3   | -13.3 %    |