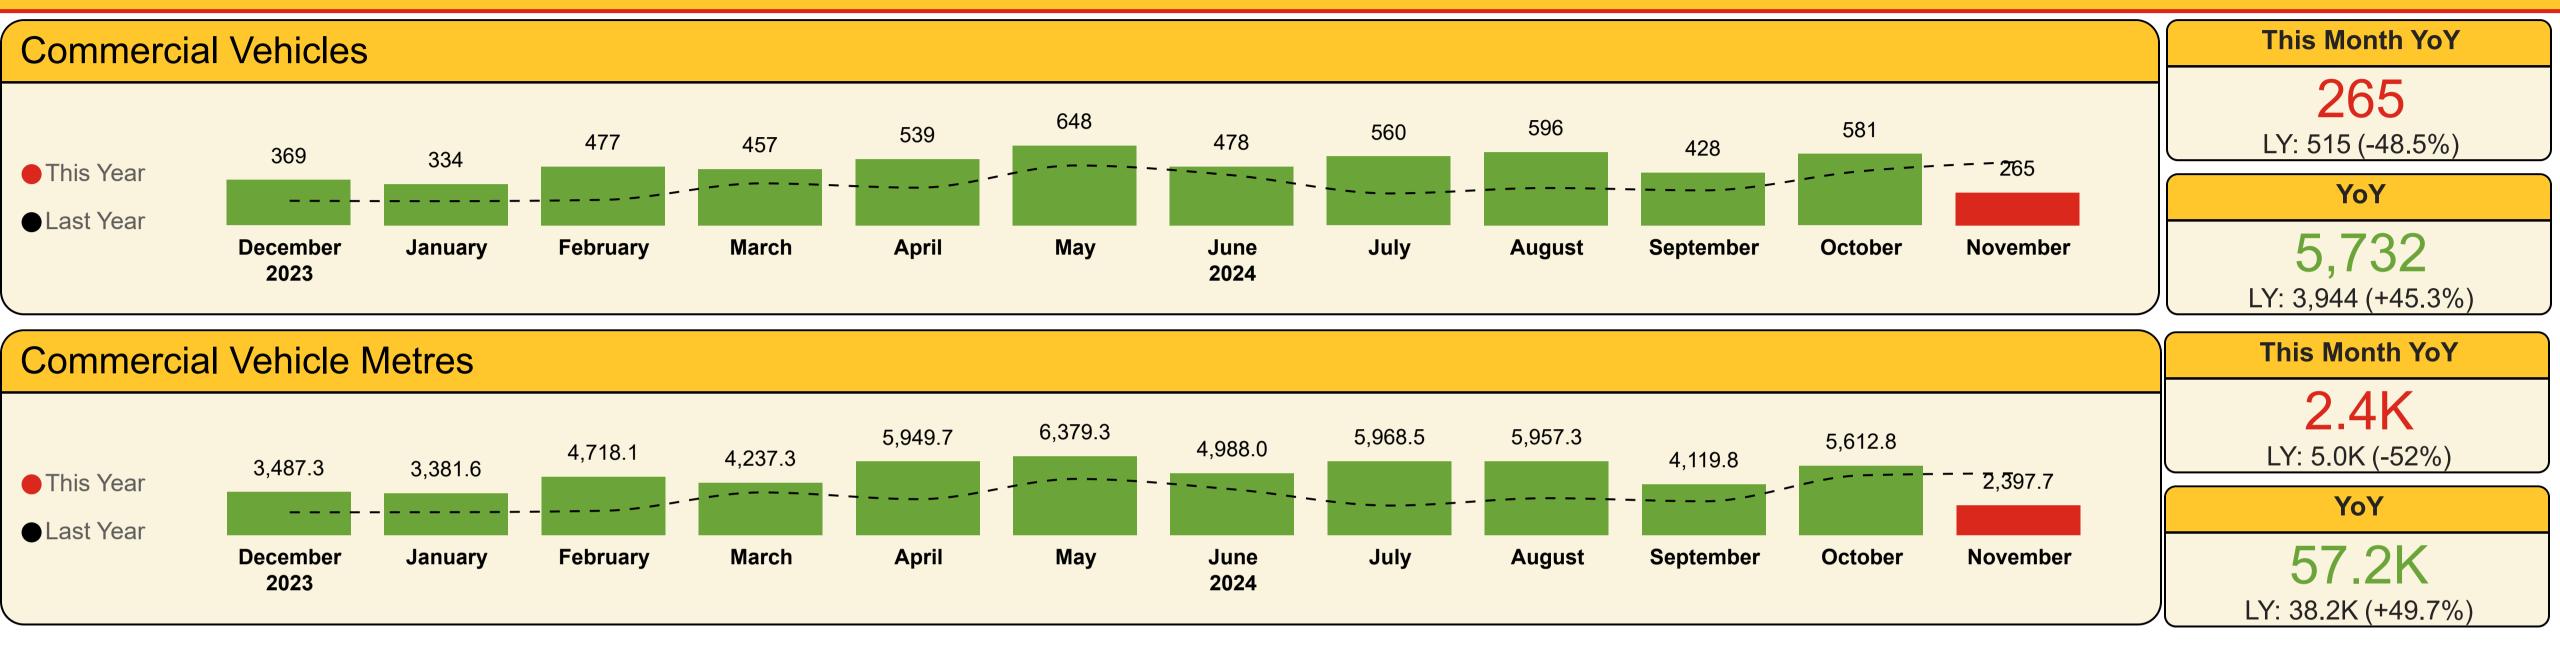

2.4K

LY: 5.0K (-52%)

YoY

57.2K

LY: 38.2K (+49.7%)

## Commercial Vehicle Metres

| Year  | Month     | Last Year | This Year | Variance % |
|-------|-----------|-----------|-----------|------------|
| 2023  | December  | 1,842.5   | 3,487.3   | 89.3 %     |
| 2024  | January   | 1,852.5   | 3,381.6   | 82.5 %     |
| 2024  | February  | 1,970.0   | 4,718.1   | 139.5 %    |
| 2024  | March     | 3,449.4   | 4,237.3   | 22.8 %     |
| 2024  | April     | 2,905.5   | 5,949.7   | 104.8 %    |
| 2024  | May       | 4,540.4   | 6,379.3   | 40.5 %     |
| 2024  | June      | 3,698.0   | 4,988.0   | 34.9 %     |
| 2024  | July      | 2,389.4   | 5,968.5   | 149.8 %    |
| 2024  | August    | 2,982.8   | 5,957.3   | 99.7 %     |
| 2024  | September | 2,734.9   | 4,119.8   | 50.6 %     |
| 2024  | October   | 4,833.3   | 5,612.8   | 16.1 %     |
| 2024  | November  | 4,998.7   | 2,397.7   | -52.0 %    |
| Total |           | 38,197.4  | 57,197.4  | 49.7 %     |