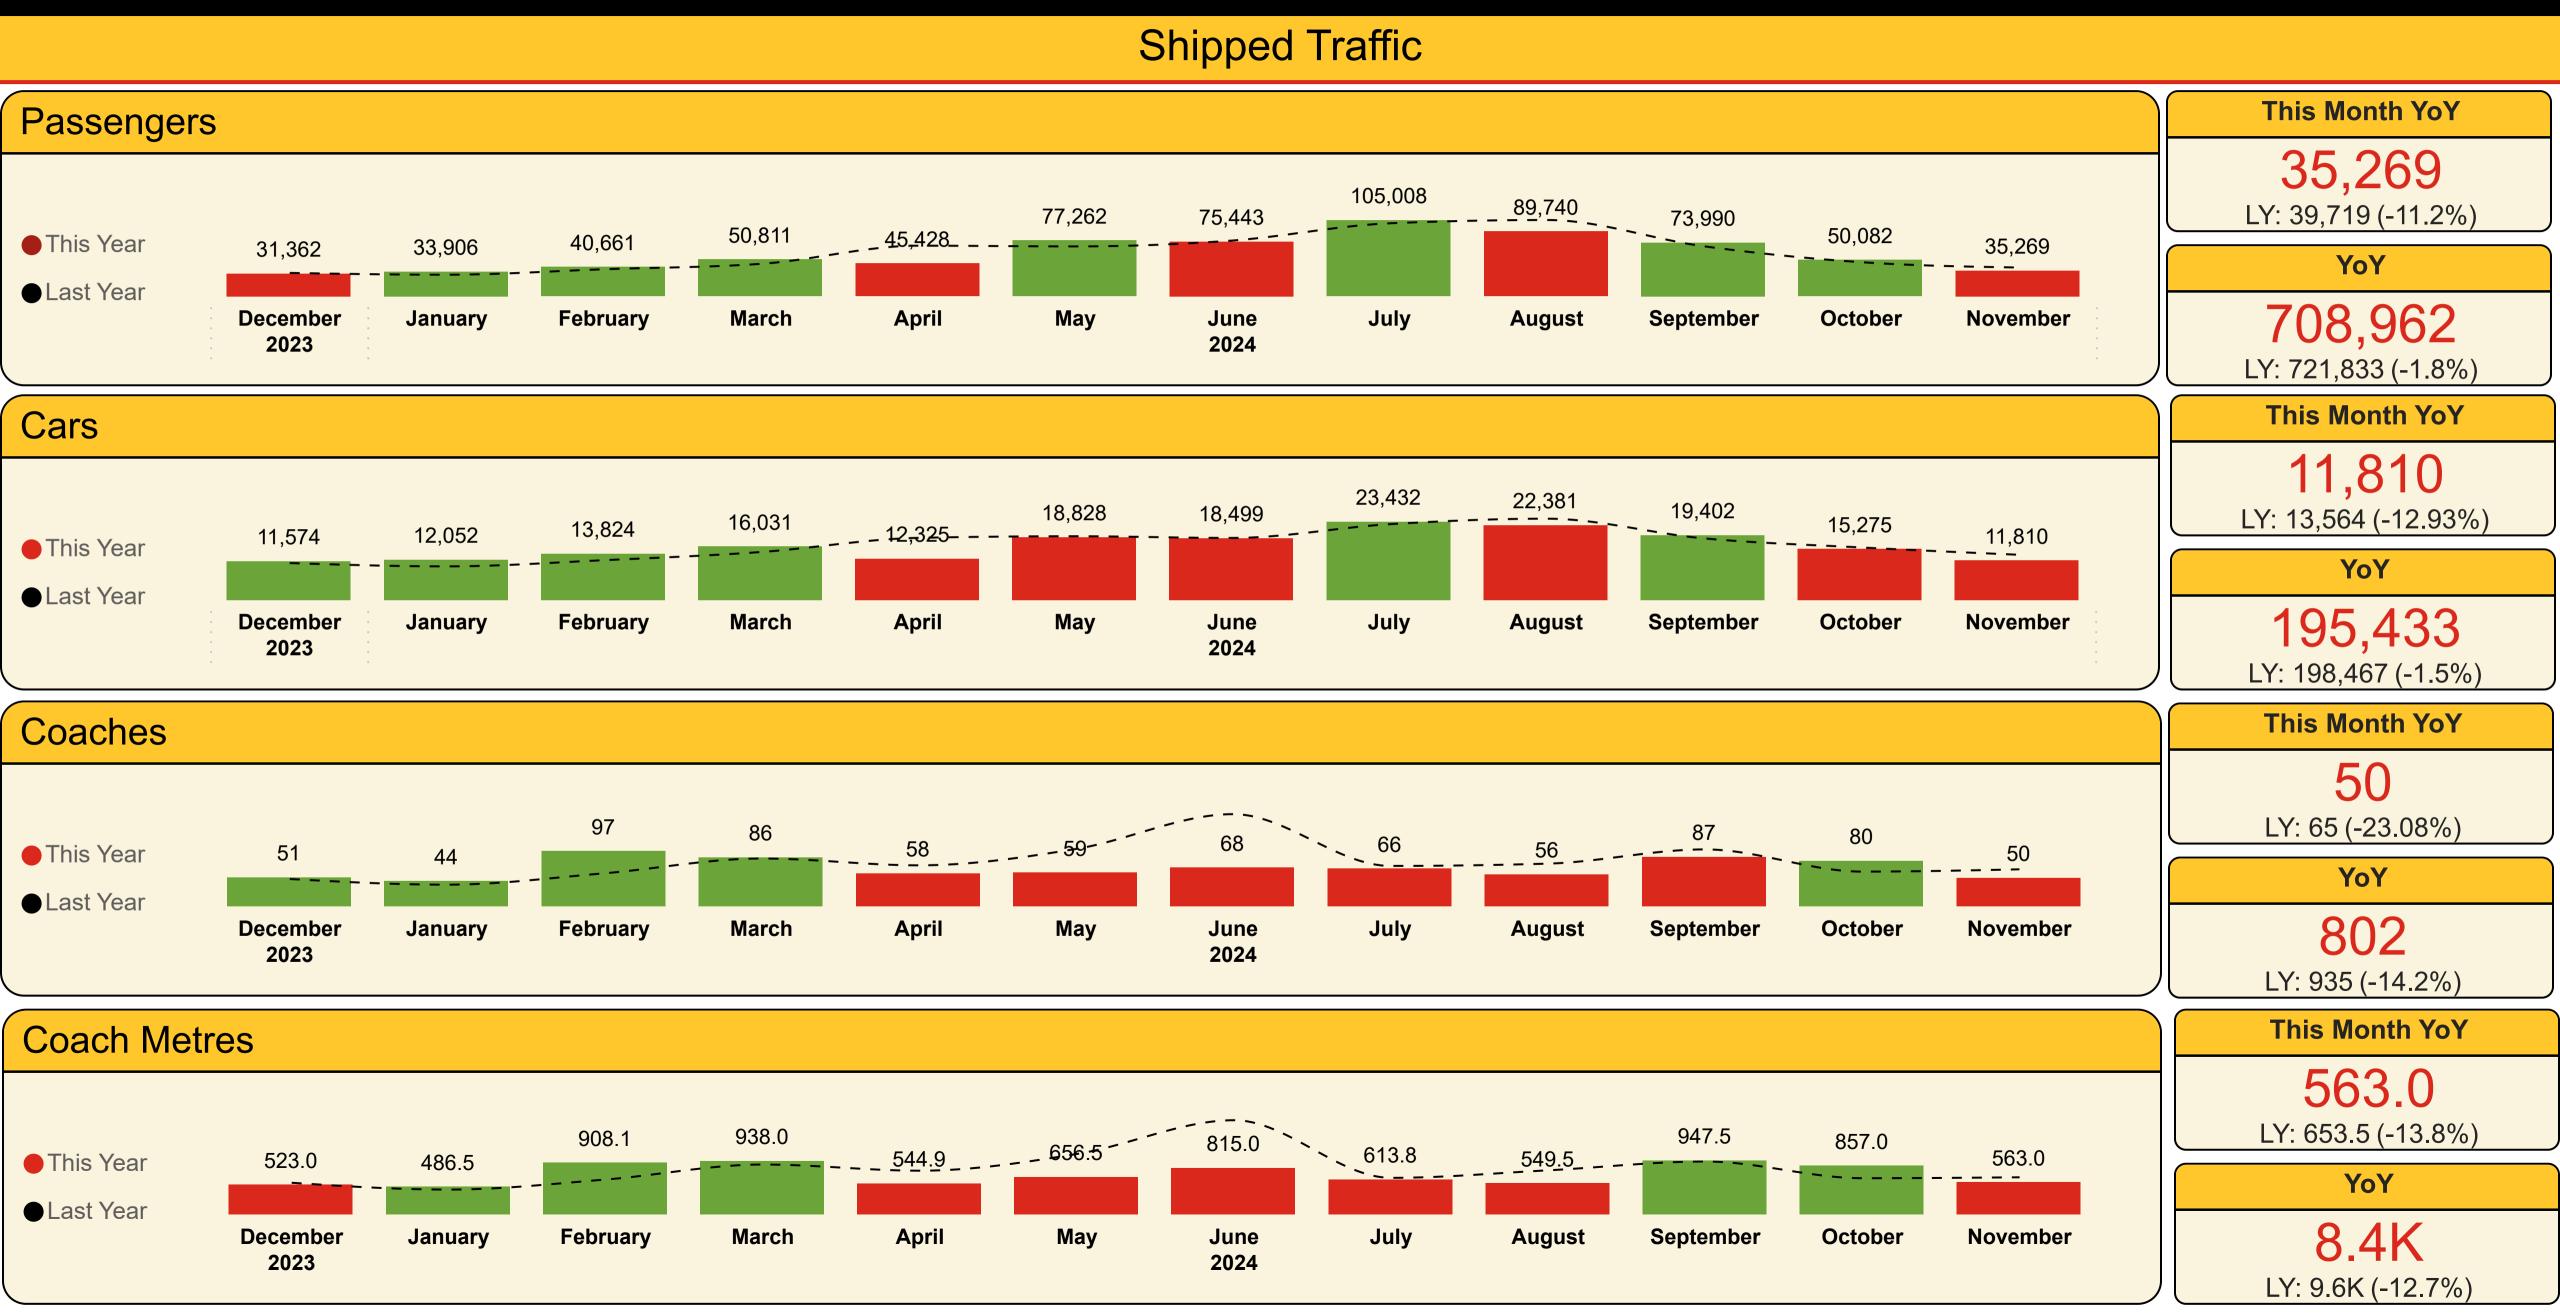

## Shipped Traffic

## Contractual Carrying Groups

**This Month YoY** 

35,269 LY: 39,719 (-11.2%) YoY

708,962 LY: 721,833 (-1.8%)

11,810 LY: 13,564 (-12.9%)

**This Month YoY** 

YoY

195,433

LY: 198,467 (-1.5%)

**This Month YoY** 

563.0

LY: 653.5 (-13.8%)

YoY

8.4K

LY: 9.6K (-12.7%)

**This Month YoY** 

2.4K

LY: 5.0K (-52%)

YoY

57.2K

LY: 38.2K (+49.7%)

#### Passengers

| Year  | Month     | Last Year | This Year | Variance % |
|-------|-----------|-----------|-----------|------------|
| 2023  | December  | 32,225    | 31,362    | -2.7 %     |
| 2024  | January   | 29,759    | 33,906    | 13.9 %     |
| 2024  | February  | 37,311    | 40,661    | 9.0 %      |
| 2024  | March     | 44,797    | 50,811    | 13.4 %     |
| 2024  | April     | 69,869    | 45,428    | -35.0 %    |
| 2024  | May       | 68,876    | 77,262    | 12.2 %     |
| 2024  | June      | 77,002    | 75,443    | -2.0 %     |
| 2024  | July      | 100,790   | 105,008   | 4.2 %      |
| 2024  | August    | 105,359   | 89,740    | -14.8 %    |
| 2024  | September | 69,035    | 73,990    | 7.2 %      |
| 2024  | October   | 47,091    | 50,082    | 6.4 %      |
| 2024  | November  | 39,719    | 35,269    | -11.2 %    |
| Total |           | 721,833   | 708,962   | -1.8 %     |

### Cars

| Year  | Month     | Last Year | This Year | Variance % |
|-------|-----------|-----------|-----------|------------|
| 2023  | December  | 11,072    | 11,574    | 4.5 %      |
| 2024  | January   | 10,079    | 12,052    | 19.6 %     |
| 2024  | February  | 11,930    | 13,824    | 15.9 %     |
| 2024  | March     | 14,370    | 16,031    | 11.6 %     |
| 2024  | April     | 18,595    | 12,325    | -33.7 %    |
| 2024  | May       | 19,080    | 18,828    | -1.3 %     |
| 2024  | June      | 18,575    | 18,499    | -0.4 %     |
| 2024  | July      | 22,679    | 23,432    | 3.3 %      |
| 2024  | August    | 24,329    | 22,381    | -8.0 %     |
| 2024  | September | 18,457    | 19,402    | 5.1 %      |
| 2024  | October   | 15,738    | 15,275    | -2.9 %     |
| 2024  | November  | 13,564    | 11,810    | -12.9 %    |
| Total |           | 198,468   | 195,433   | -1.5 %     |

## **Coach Metres**

| Year  | Month     | Last Year | This Year | Variance % |
|-------|-----------|-----------|-----------|------------|
| 2023  | December  | 557.5     | 523.0     | -6.2 %     |
| 2024  | January   | 437.5     | 486.5     | 11.2 %     |
| 2024  | February  | 614.5     | 908.1     | 47.8 %     |
| 2024  | March     | 878.0     | 938.0     | 6.8 %      |
| 2024  | April     | 769.5     | 544.9     | -29.2 %    |
| 2024  | May       | 1,064.5   | 656.5     | -38.3 %    |
| 2024  | June      | 1,657.1   | 815.0     | -50.8 %    |
| 2024  | July      | 644.0     | 613.8     | -4.7 %     |
| 2024  | August    | 776.5     | 549.5     | -29.2 %    |
| 2024  | September | 930.8     | 947.5     | 1.8 %      |
| 2024  | October   | 637.7     | 857.0     | 34.4 %     |
| 2024  | November  | 653.5     | 563.0     | -13.8 %    |
| Total |           | 9,621.2   | 8,402.8   | -12.7 %    |