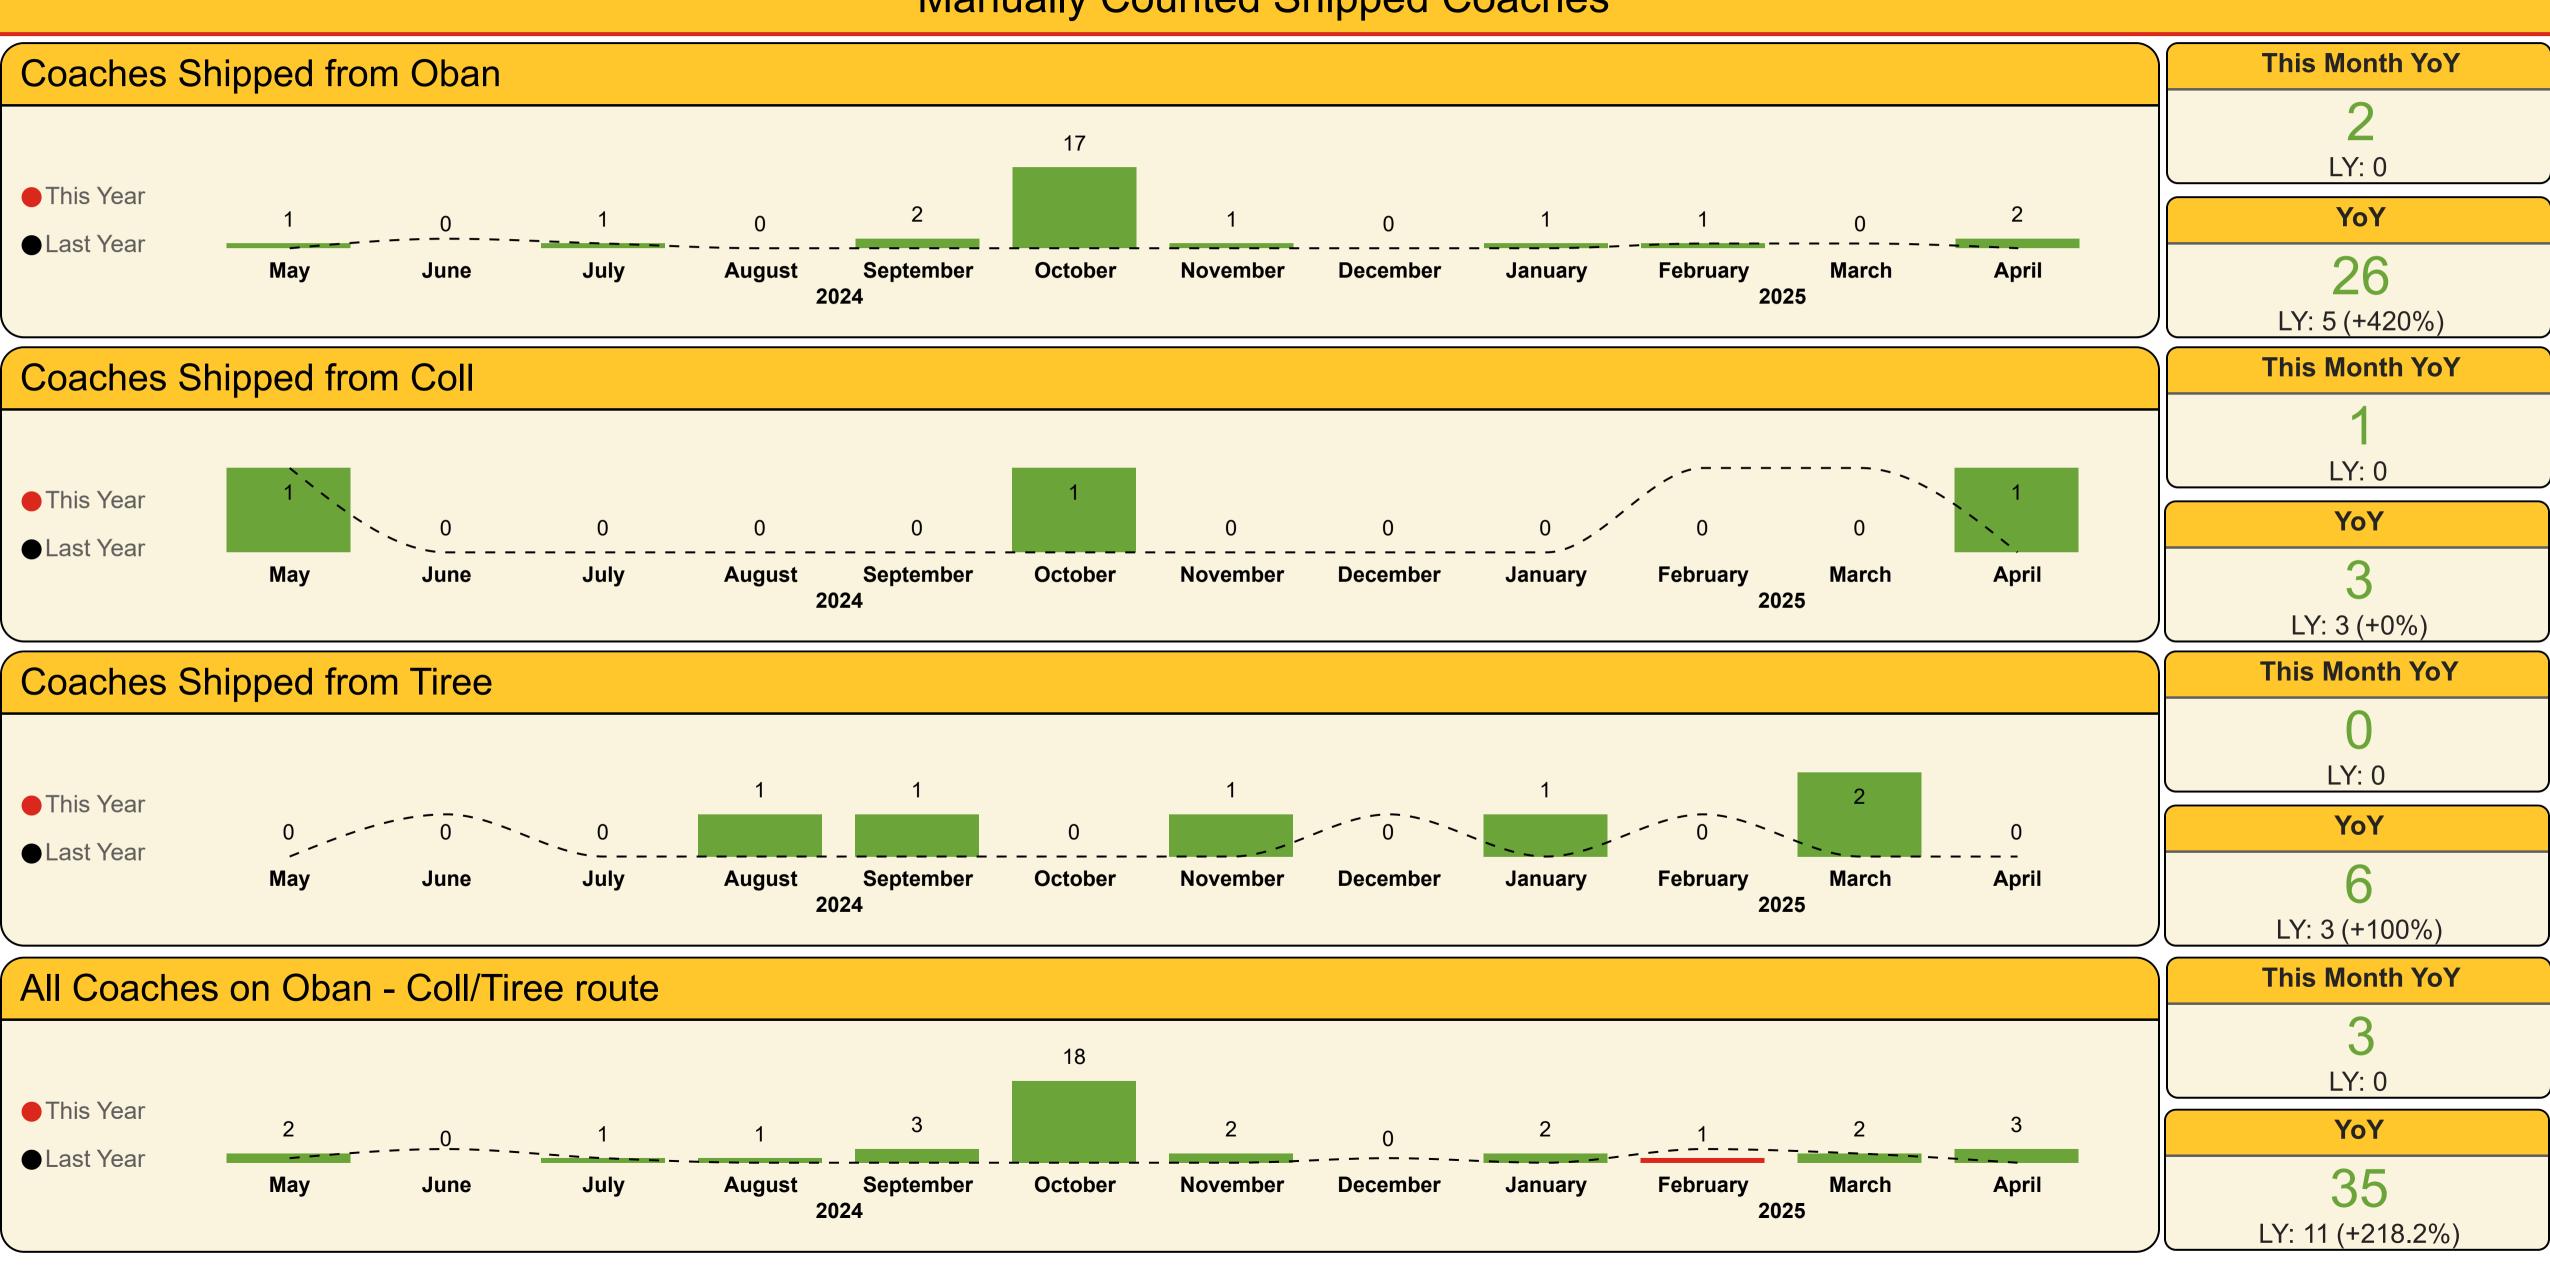

## Monthly Performance Pack Carrying Trends





## Monthly Performance Pack Carrying Trends

N.b. This data shows contractually grouped "cars". This encompasses a combined total of cars, motorhomes, caravans, trailers and LGVs



#### Manually Counted Shipped Cars



## Monthly Performance Pack **Carrying Trends**



#### Manually Counted Shipped Coaches



## Monthly Performance Pack **Carrying Trends**



#### Manually Counted Shipped Coach Metres



## Monthly Performance Pack **Carrying Trends**



#### Manually Counted Shipped Commercial Vehicles



## Monthly Performance Pack Carrying Trends





## Monthly Performance Pack **Carrying Trends**



Oban - Coll - Tiree

#### Manually Counted Carryings





5,234 LY: 4,528 (+15.6%) YoY

62,058 LY: 61,118 (+1.5%)



Cars

#### **This Month YoY**

1,819 LY: 1,723 (+5.6%)

#### YoY

22,144 LY: 21,907 (+1.1%)

#### **This Month YoY**

21.70 LY: 0.00

128.60

LY: 73.80 (+74.3%)

YoY



**This Month YoY** 

1.75K

LY: 3.07K (-42.9%)

YoY

23.72K

LY: 25.07K (-5.4%)

#### Passengers

| Year  | Month     | Last Year | This Year | Variance % |
|-------|-----------|-----------|-----------|---------