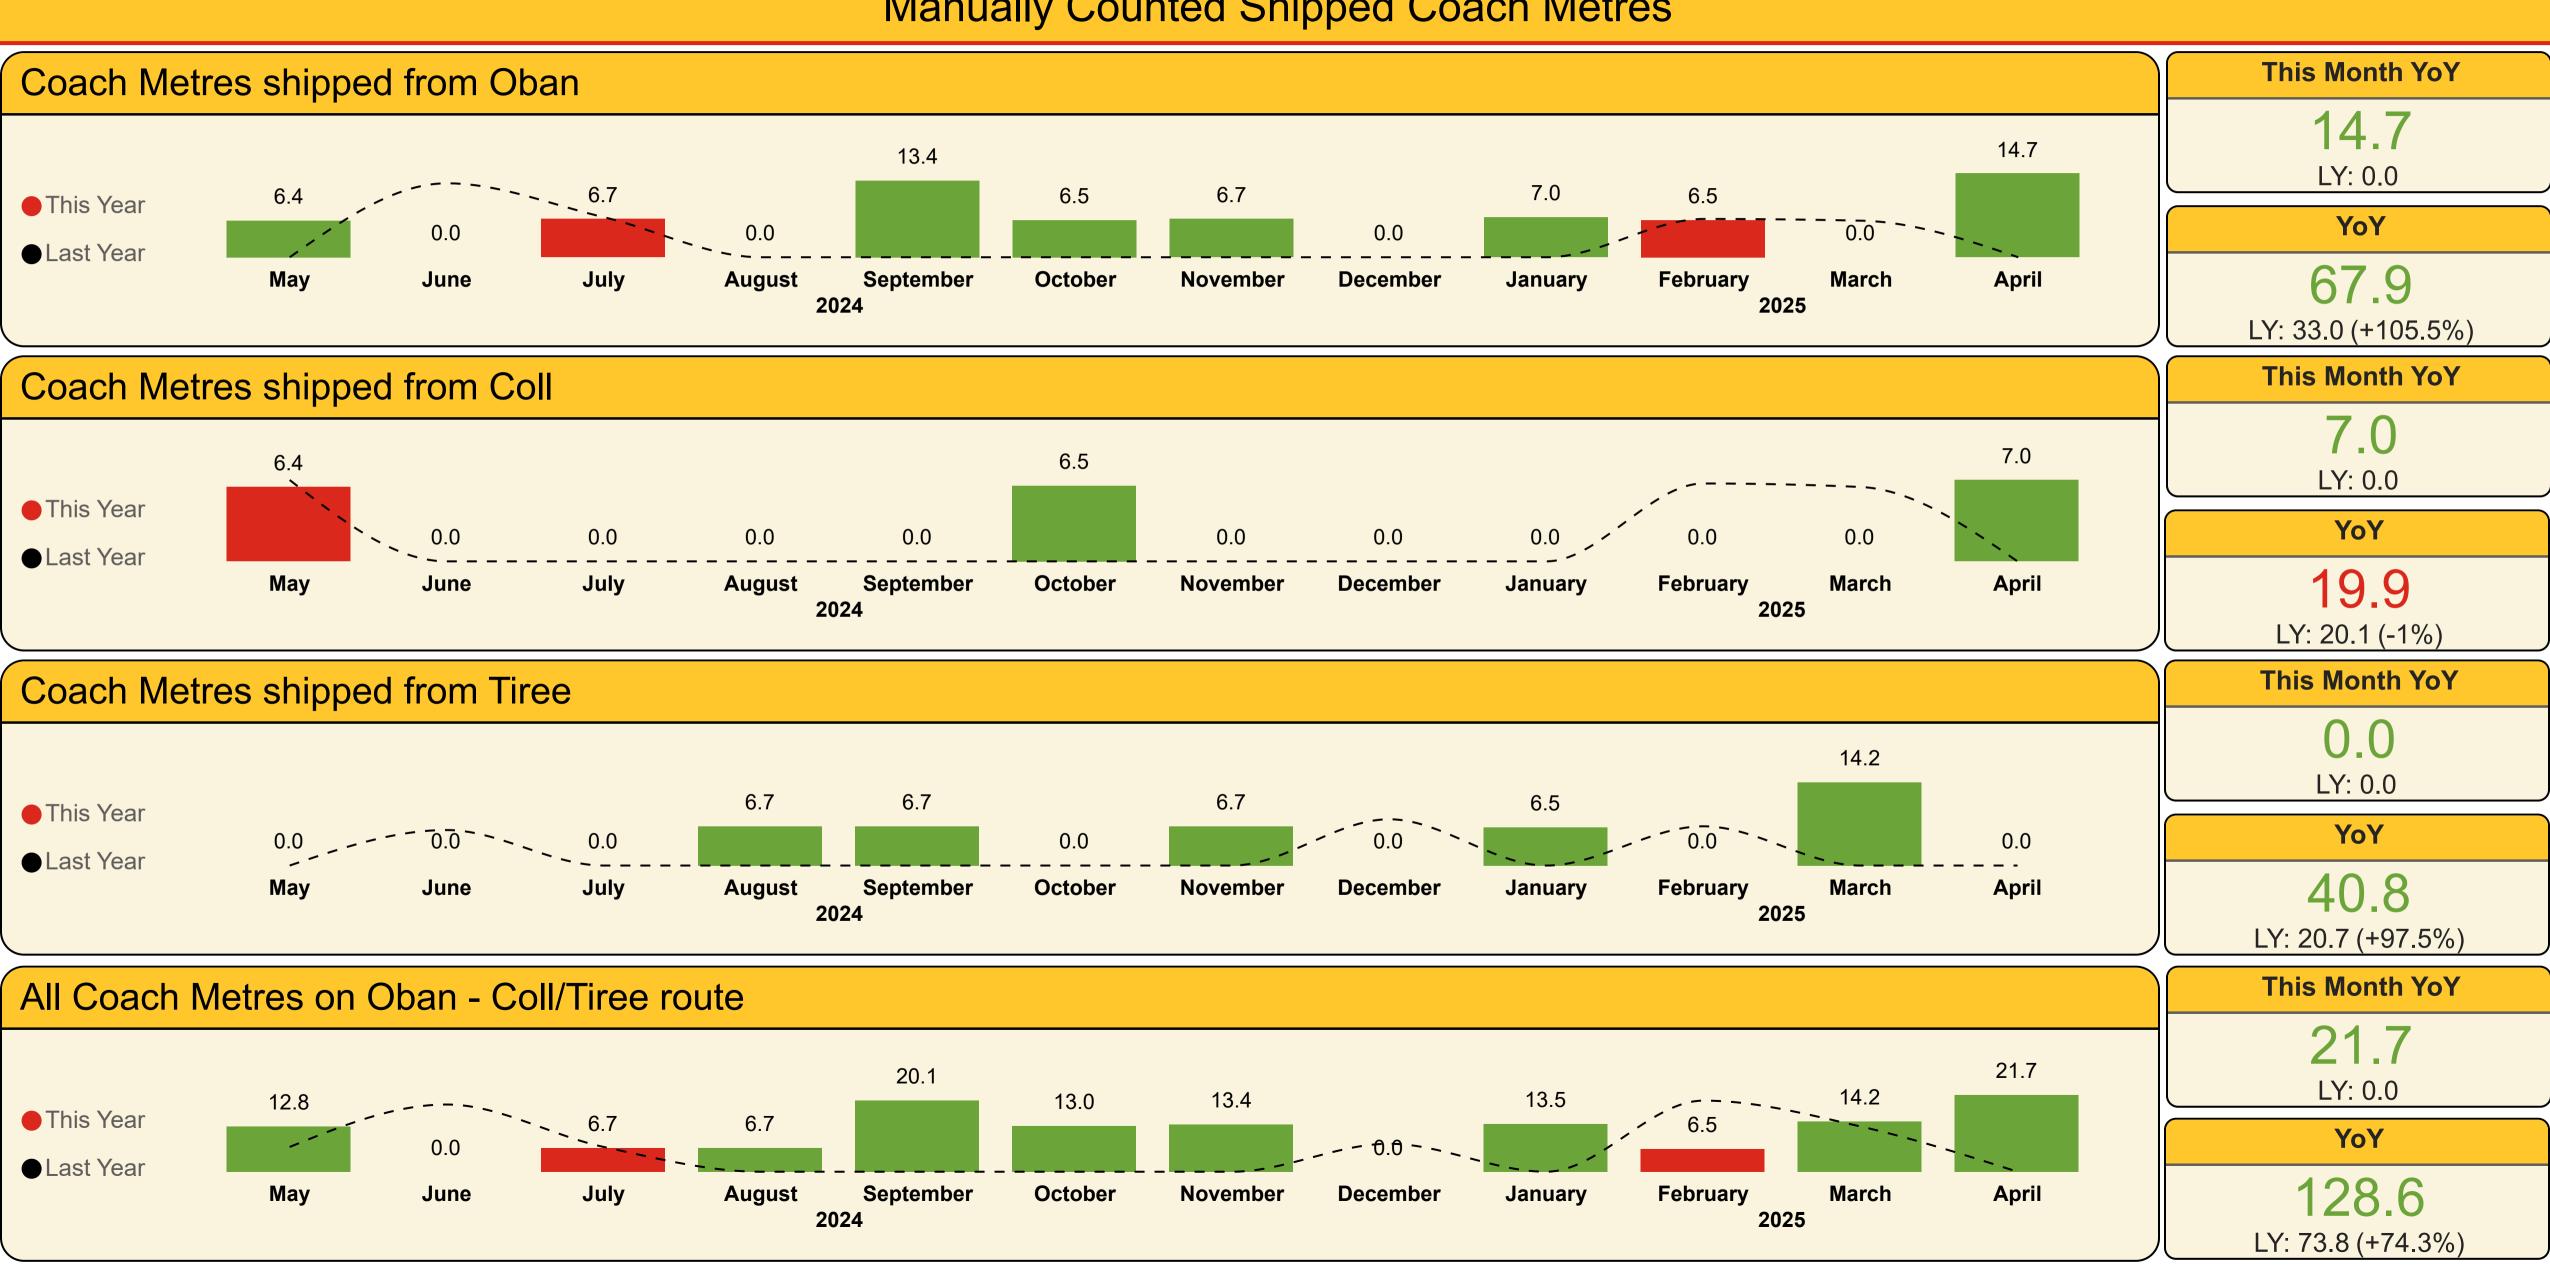

#### **This Month YoY**

21.70 LY: 0.00

128.60

LY: 73.80 (+74.3%)

YoY

**This Month YoY** 

1.75K

LY: 3.07K (-42.9%)

#### **Coach Metres**

| Year  | Month     | Last Year | This Year | Variance % |
|-------|-----------|-----------|-----------|------------|
| 2024  | May       | 7.0       | 12.8      | 82.9 %     |
| 2024  | June      | 19.0      | 0.0       | -100.0 %   |
| 2024  | July      | 7.0       | 6.7       | -4.3 %     |
| 2024  | August    | 0.0       | 6.7       | 0.0 %      |
| 2024  | September | 0.0       | 20.1      | 0.0 %      |
| 2024  | October   | 0.0       | 13.0      | 0.0 %      |
| 2024  | November  | 0.0       | 13.4      | 0.0 %      |
| 2024  | December  | 7.9       | 0.0       | -100.0 %   |
| 2025  | January   | 0.0       | 13.5      | 0.0 %      |
| 2025  | February  | 20.1      | 6.5       | -67.7 %    |
| 2025  | March     | 12.8      | 14.2      | 10.9 %     |
| 2025  | April     | 0.0       | 21.7      | 0.0 %      |
| Total |           | 73.8      | 128.6     | 74.3 %     |
|       |           |           |           |            |

#### Manually Counted Carryings

2,613 LY: 2,064 (+26.6%) YoY

29,040 LY: 29,644 (-2%)

**This Month YoY** 

**924** LY: 812 (+13.8%)

10,425 LY: 10,424 (+0%)

**This Month YoY** 

14.70 LY: 0.00 YoY

**67.90** LY: 33.04 (+105.5%)

This Month YoY

894.20 LY: 1.54K (-42%)

YoY

**11.77K** LY: 12.31K (-4.5%)

#### Coach Metres

| Year  | Month     | Last Year | This Year | Variance % |
|-------|-----------|-----------|-----------|------------|
| 2024  | May       | 0.0       | 6.4       | 0.0 %      |
| 2024  | June      | 12.9      | 0.0       | -100.0 %   |
| 2024  | July      | 7.0       | 6.7       | -4.3 %     |
| 2024  | August    | 0.0       | 0.0       | 0.0 %      |
| 2024  | September | 0.0       | 13.4      | 0.0 %      |
| 2024  | October   | 0.0       | 6.5       | 0.0 %      |
| 2024  | November  | 0.0       | 6.7       | 0.0 %      |
| 2024  | December  | 0.0       | 0.0       | 0.0 %      |
| 2025  | January   | 0.0       | 7.0       | 0.0 %      |
| 2025  | February  | 6.7       | 6.5       | -3.0 %     |
| 2025  | March     | 6.4       | 0.0       | -100.0 %   |
| 2025  | April     | 0.0       | 14.7      | 0.0 %      |
| Total |           | 33.0      | 67.9      | 105.5 %    |
|       |           |           |           |            |

**This Month YoY** 

7.00 LY: 0.00

YoY

19.90 LY: 20.10 (-1%) **This Month YoY** 

129.50 LY: 516.70 (-74.9%)

2.27K LY: 2.70K (-15.8%)

YoY

#### **Coach Metres**

| Year  | Month     | Last Year | This Year | Variance % |
|-------|-----------|-----------|-----------|------------|
| 2024  | May       | 7.0       | 6.4       | -8.6 %     |
| 2024  | June      | 0.0       | 0.0       | 0.0 %      |
| 2024  | July      | 0.0       | 0.0       | 0.0 %      |
| 2024  | August    | 0.0       | 0.0       | 0.0 %      |
| 2024  | September | 0.0       | 0.0       | 0.0 %      |
| 2024  | October   | 0.0       | 6.5       | 0.0 %      |
| 2024  | November  | 0.0       | 0.0       | 0.0 %      |
| 2024  | December  | 0.0       | 0.0       | 0.0 %      |
| 2025  | January   | 0.0       | 0.0       | 0.0 %      |
| 2025  | February  | 6.7       | 0.0       | -100.0 %   |
| 2025  | March     | 6.4       | 0.0       | -100.0 %   |
| 2025  | April     | 0.0       | 7.0       | 0.0 %      |
| Total |           | 20.1      | 19.9      | -1.0 %     |

0.00 LY: 0.00

YoY

40.80

LY: 20.66 (+97.5%) LY: 1.01K (-27.9%)

**This Month YoY** 

727.80

9.68K LY: 10.06K (-3.8%)

YoY

#### **Coach Metres**

| Year  | Month     | Last Year | This Year | Variance % |
|-------|-----------|-----------|-----------|------------|
| 2024  | May       | 0.0       | 0.0       | 0.0 %      |
| 2024  | June      | 6.1       | 0.0       | -100.0 %   |
| 2024  | July      | 0.0       | 0.0       | 0.0 %      |
| 2024  | August    | 0.0       | 6.7       | 0.0 %      |
| 2024  | September | 0.0       | 6.7       | 0.0 %      |
| 2024  | October   | 0.0       | 0.0       | 0.0 %      |
| 2024  | November  | 0.0       | 6.7       | 0.0 %      |
| 2024  | December  | 7.9       | 0.0       | -100.0 %   |
| 2025  | January   | 0.0       | 6.5       | 0.0 %      |
| 2025  | February  | 6.7       | 0.0       | -100.0 %   |
| 2025  | March     | 0.0       | 14.2      | 0.0 %      |
| 2025  | April     | 0.0       | 0.0       | 0.0 %      |
| Total |           | 20.7      | 40.8      | 97.5 %     |
|       |           |           |           |            |