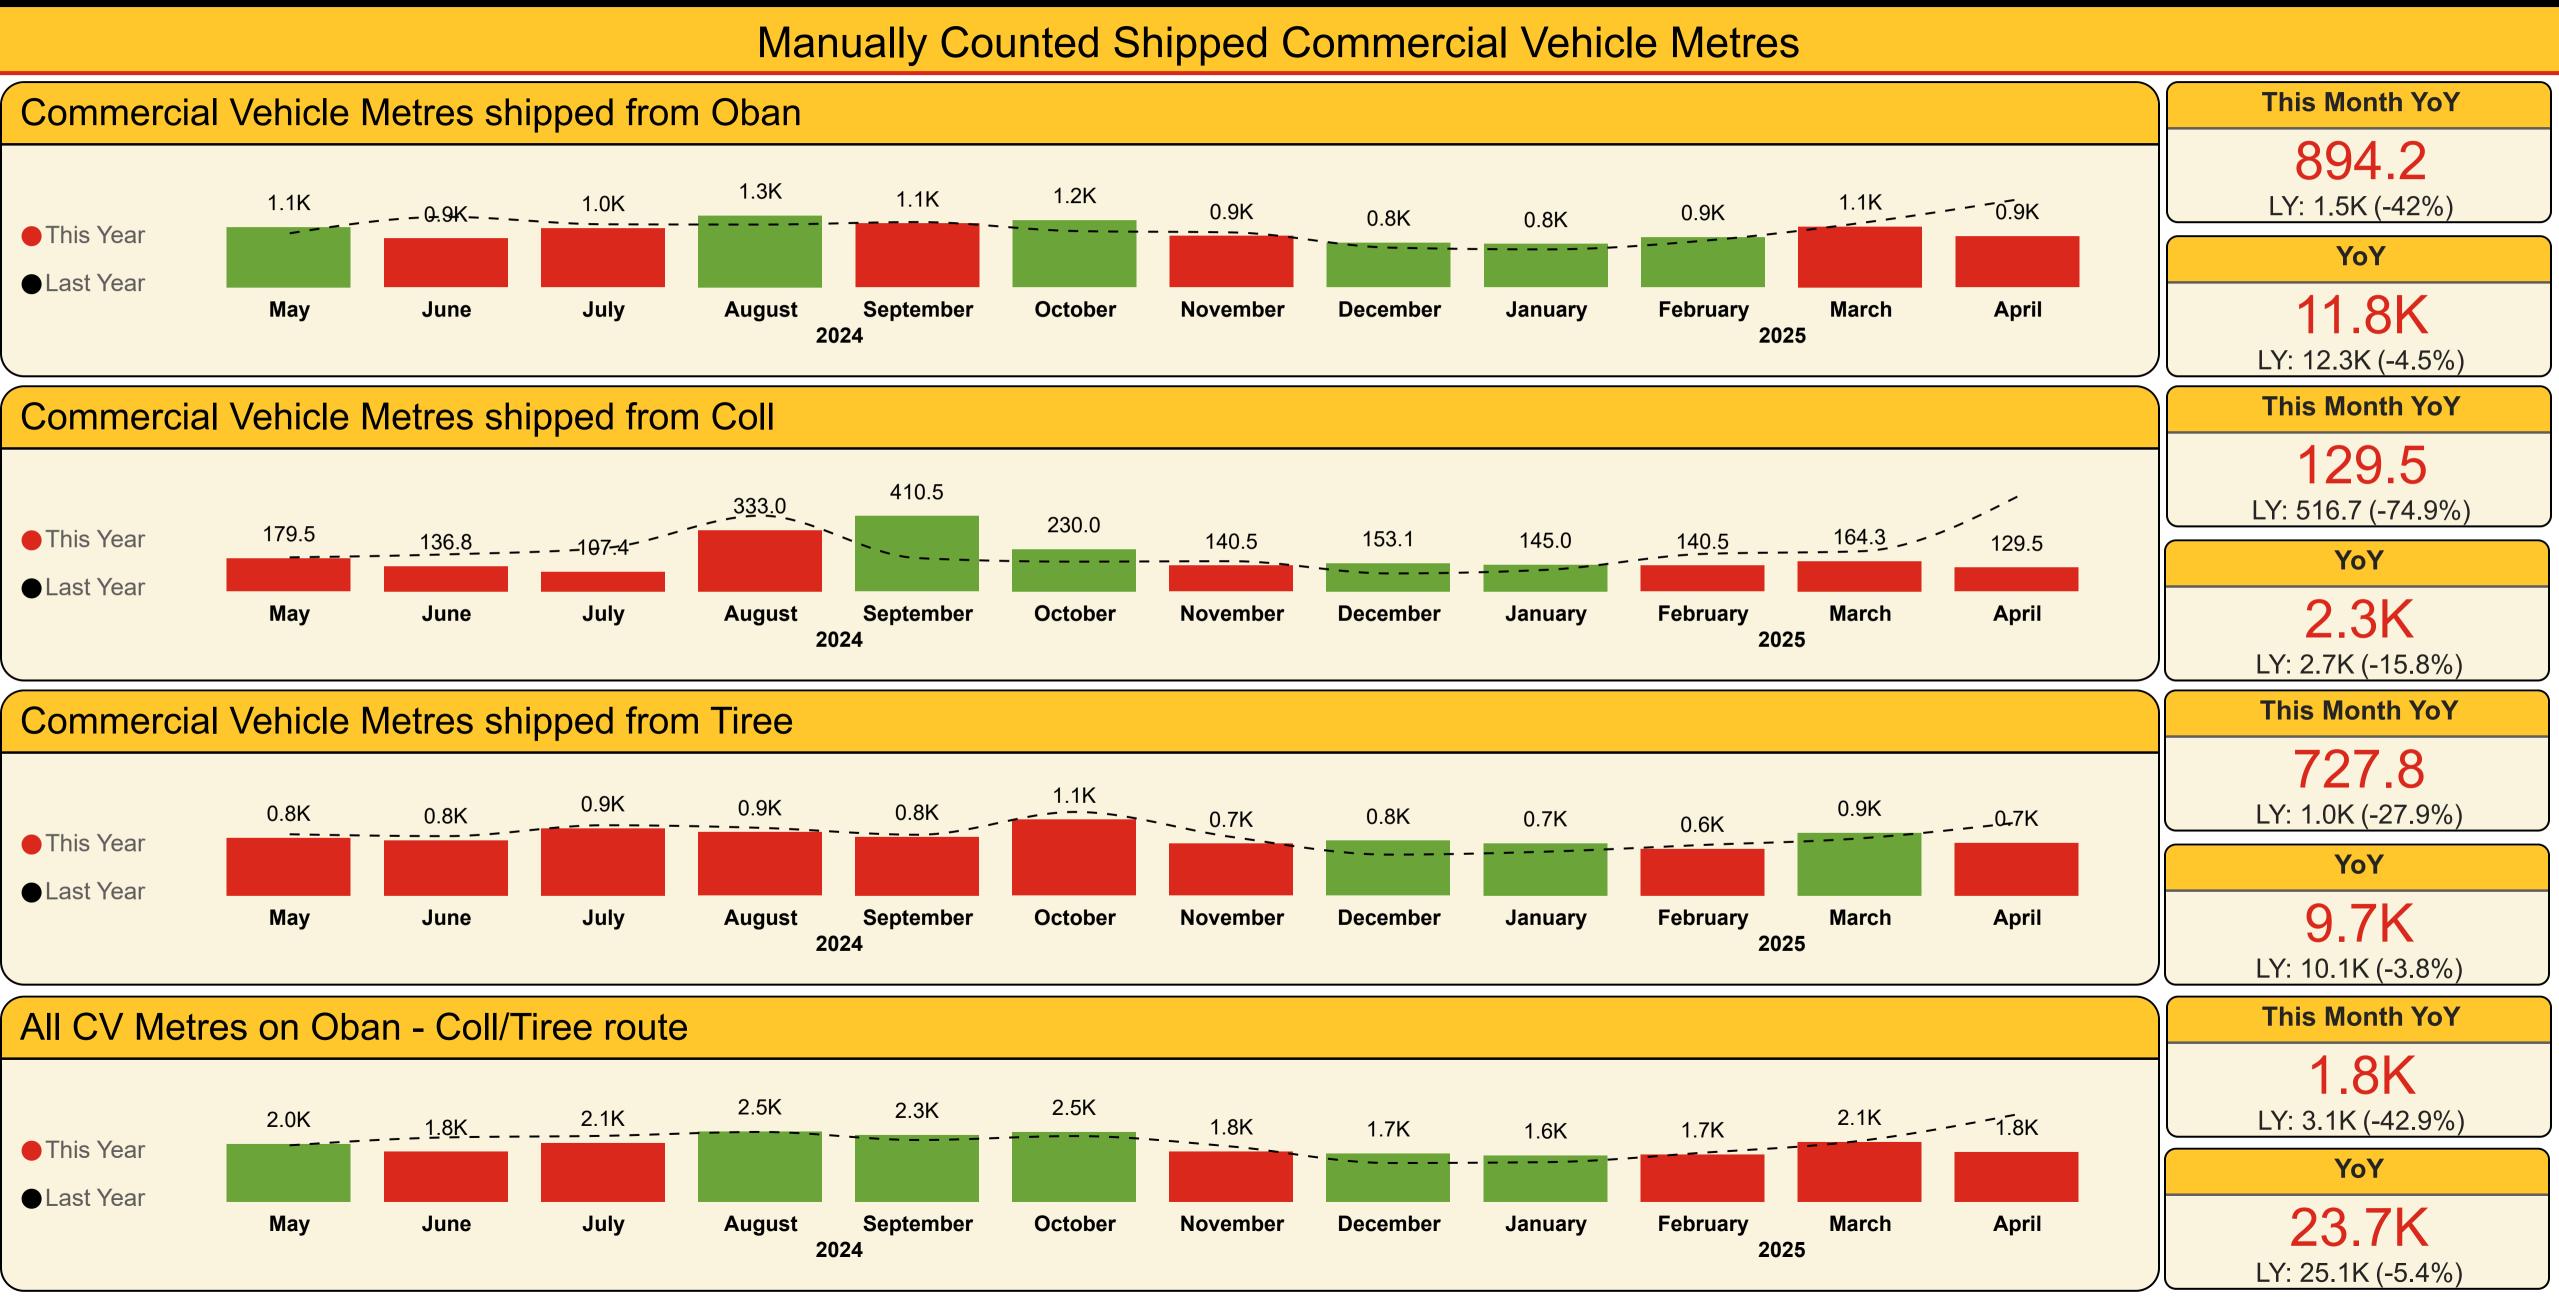

#### **This Month YoY**

21.70 LY: 0.00

128.60

LY: 73.80 (+74.3%)

YoY

**This Month YoY** 

1.75K

LY: 3.07K (-42.9%)

YoY

23.72K

LY: 25.07K (-5.4%)

**67.90** LY: 33.04 (+105.5%)

This Month YoY

894.20 LY: 1.54K (-42%)

YoY

**11.77K** LY: 12.31K (-4.5%)

**This Month YoY** 

7.00 LY: 0.00

YoY

19.90 LY: 20.10 (-1%) **This Month YoY** 

129.50 LY: 516.70 (-74.9%)

2.27K LY: 2.70K (-15.8%)

YoY

0.00 LY: 0.00

YoY

40.80

LY: 20.66 (+97.5%) LY: 1.01K (-27.9%)

**This Month YoY** 

727.80

9.68K LY: 10.06K (-3.8%)

YoY