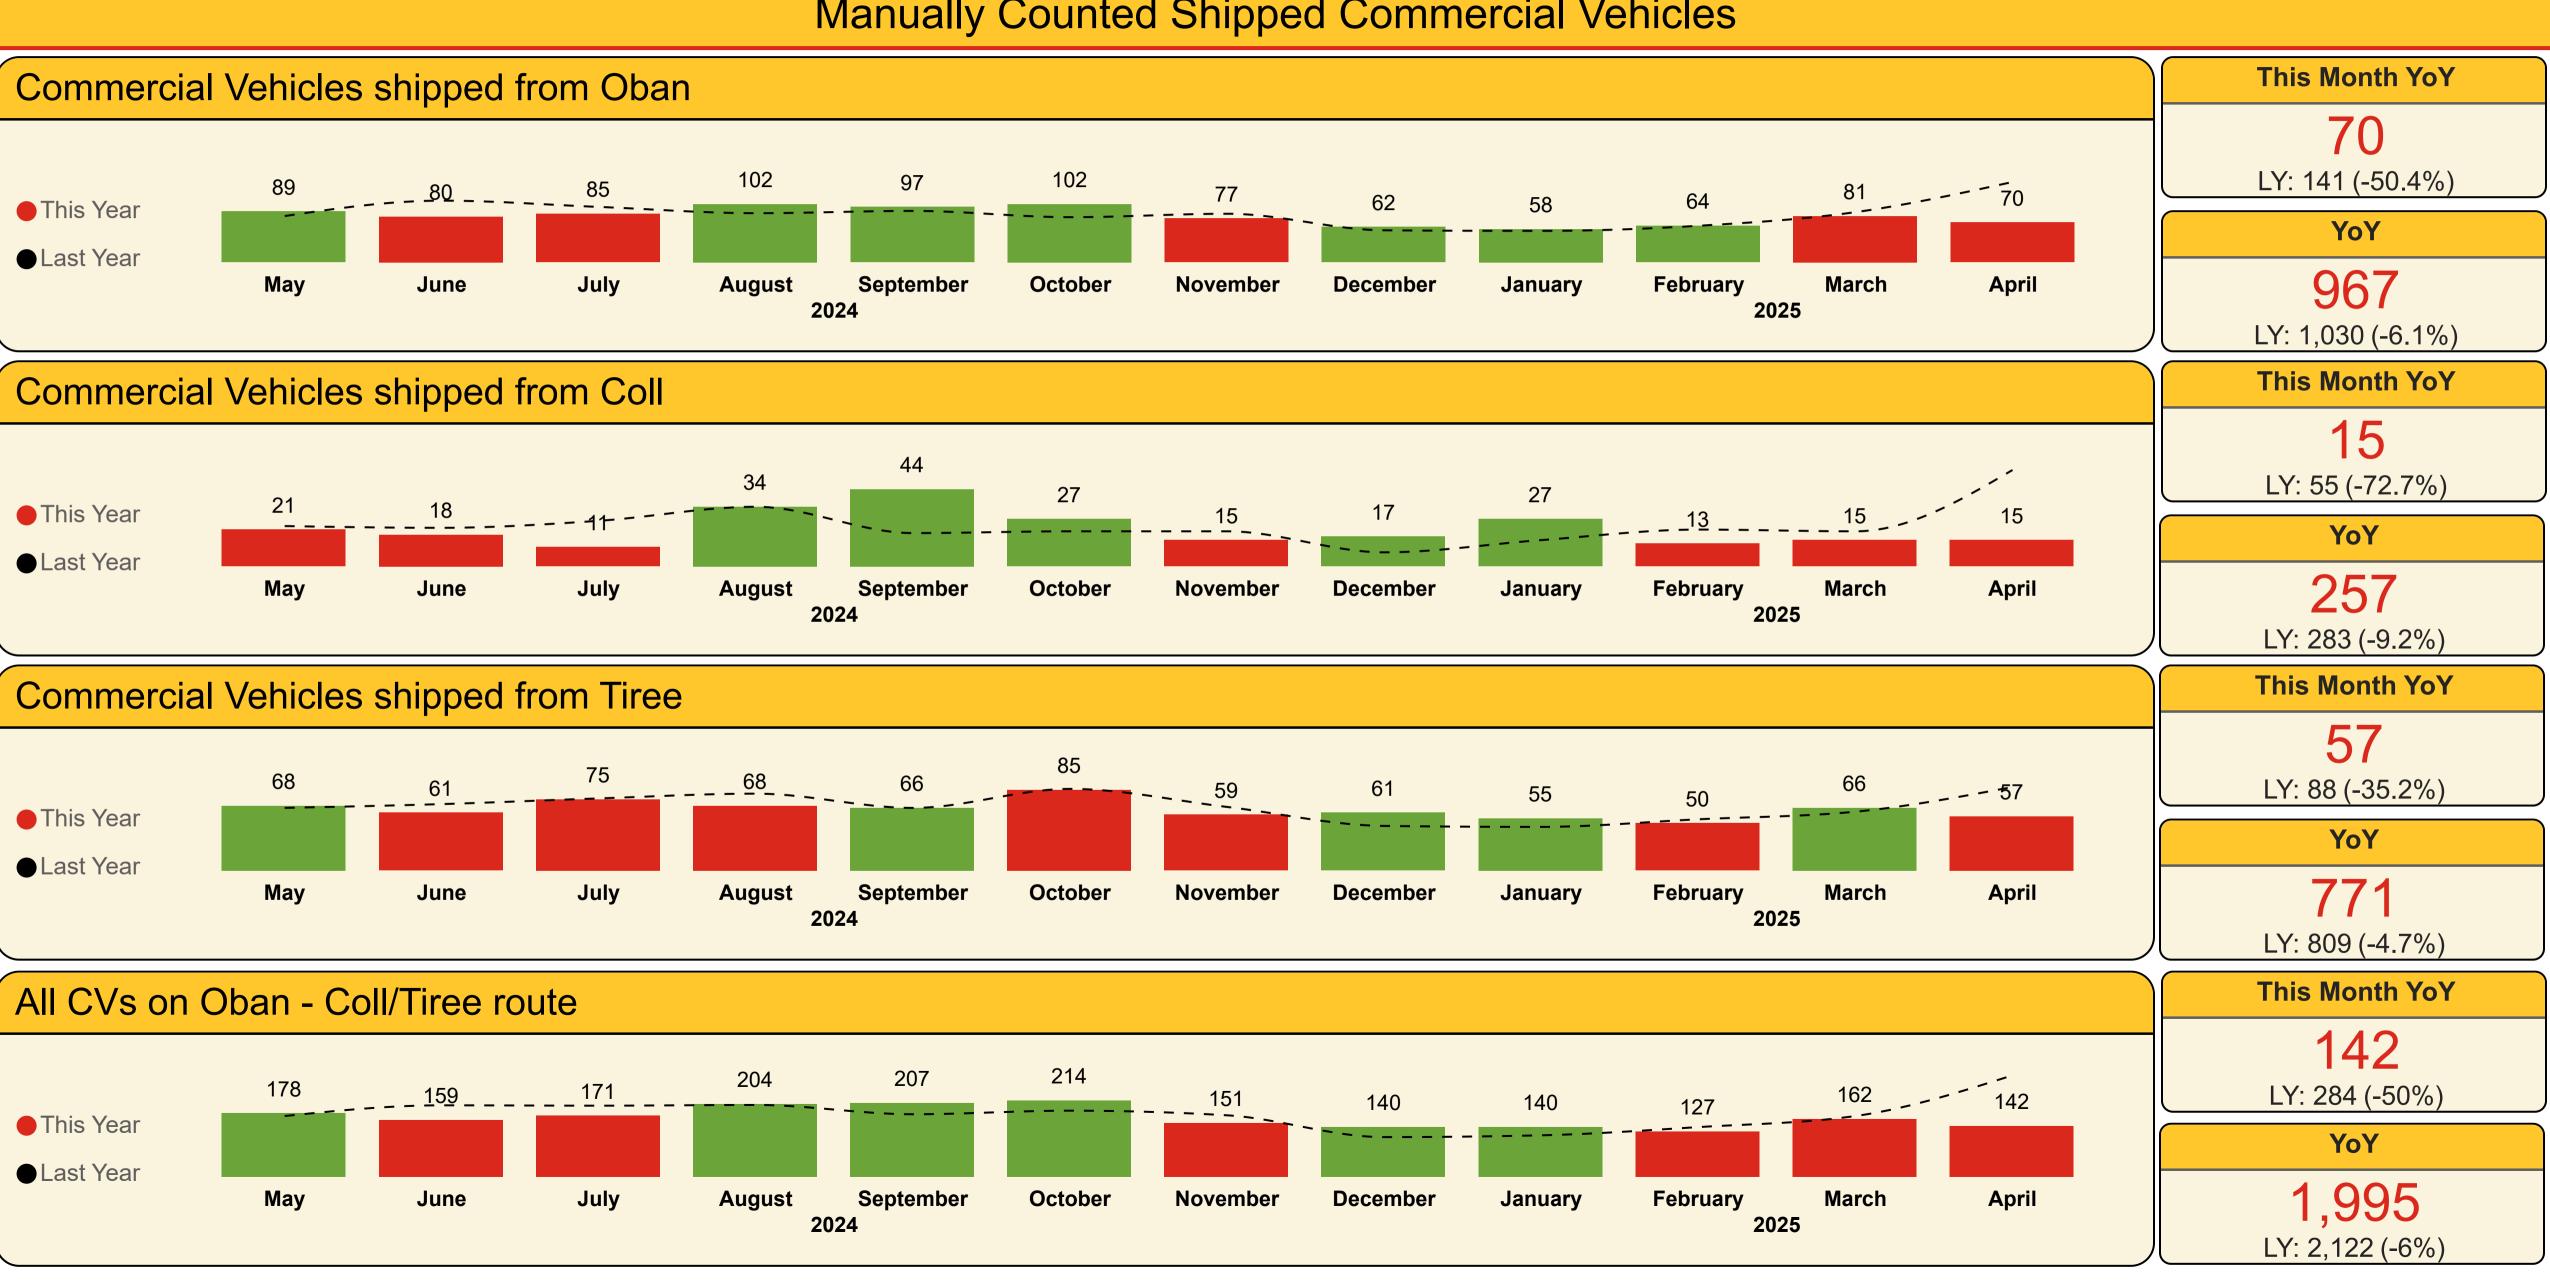

#### Manually Counted Shipped Commercial Vehicles

## Monthly Performance Pack Carrying Trends

#### Shipped from Oban

#### Manually Counted Carryings

2,613 LY: 2,064 (+26.6%) YoY

29,040 LY: 29,644 (-2%)

**This Month YoY** 

**924** LY: 812 (+13.8%)

10,425 LY: 10,424 (+0%)

**This Month YoY** 

14.70 LY: 0.00 YoY

**67.90** LY: 33.04 (+105.5%)

This Month YoY

894.20 LY: 1.54K (-42%)

YoY

**11.77K** LY: 12.31K (-4.5%)

## Monthly Performance Pack Carrying Trends

Shipped from Coll

**This Month YoY** 

#### Manually Counted Carryings

840 LY: 804 (+4.5%) YoY

LY: 9,272 (+6.4%)

9,866

Cars

**This Month YoY** 

281 LY: 285 (-1.4%) YoY

3,479 LY: 3,227 (+7.8%)

**This Month YoY** 

7.00 LY: 0.00

YoY

19.90 LY: 20.10 (-1%) **This Month YoY** 

129.50 LY: 516.70 (-74.9%)

2.27K LY: 2.70K (-15.8%)

YoY

## Monthly Performance Pack Carrying Trends

Shipped from Tiree

#### Manually Counted Carryings

1,781 LY: 1,646 (+8.2%) YoY

23,007 LY: 21,933 (+4.9%)

**This Month YoY** 

614 LY: 622 (-1.3%) YoY

8,189

LY: 8,156 (+0.4%)

**This Month YoY** 

0.00 LY: 0.00

YoY

40.80

LY: 20.66 (+97.5%) LY: 1.01K (-27.9%)

**This Month YoY** 

727.80

9.68K LY: 10.06K (-3.8%)

YoY