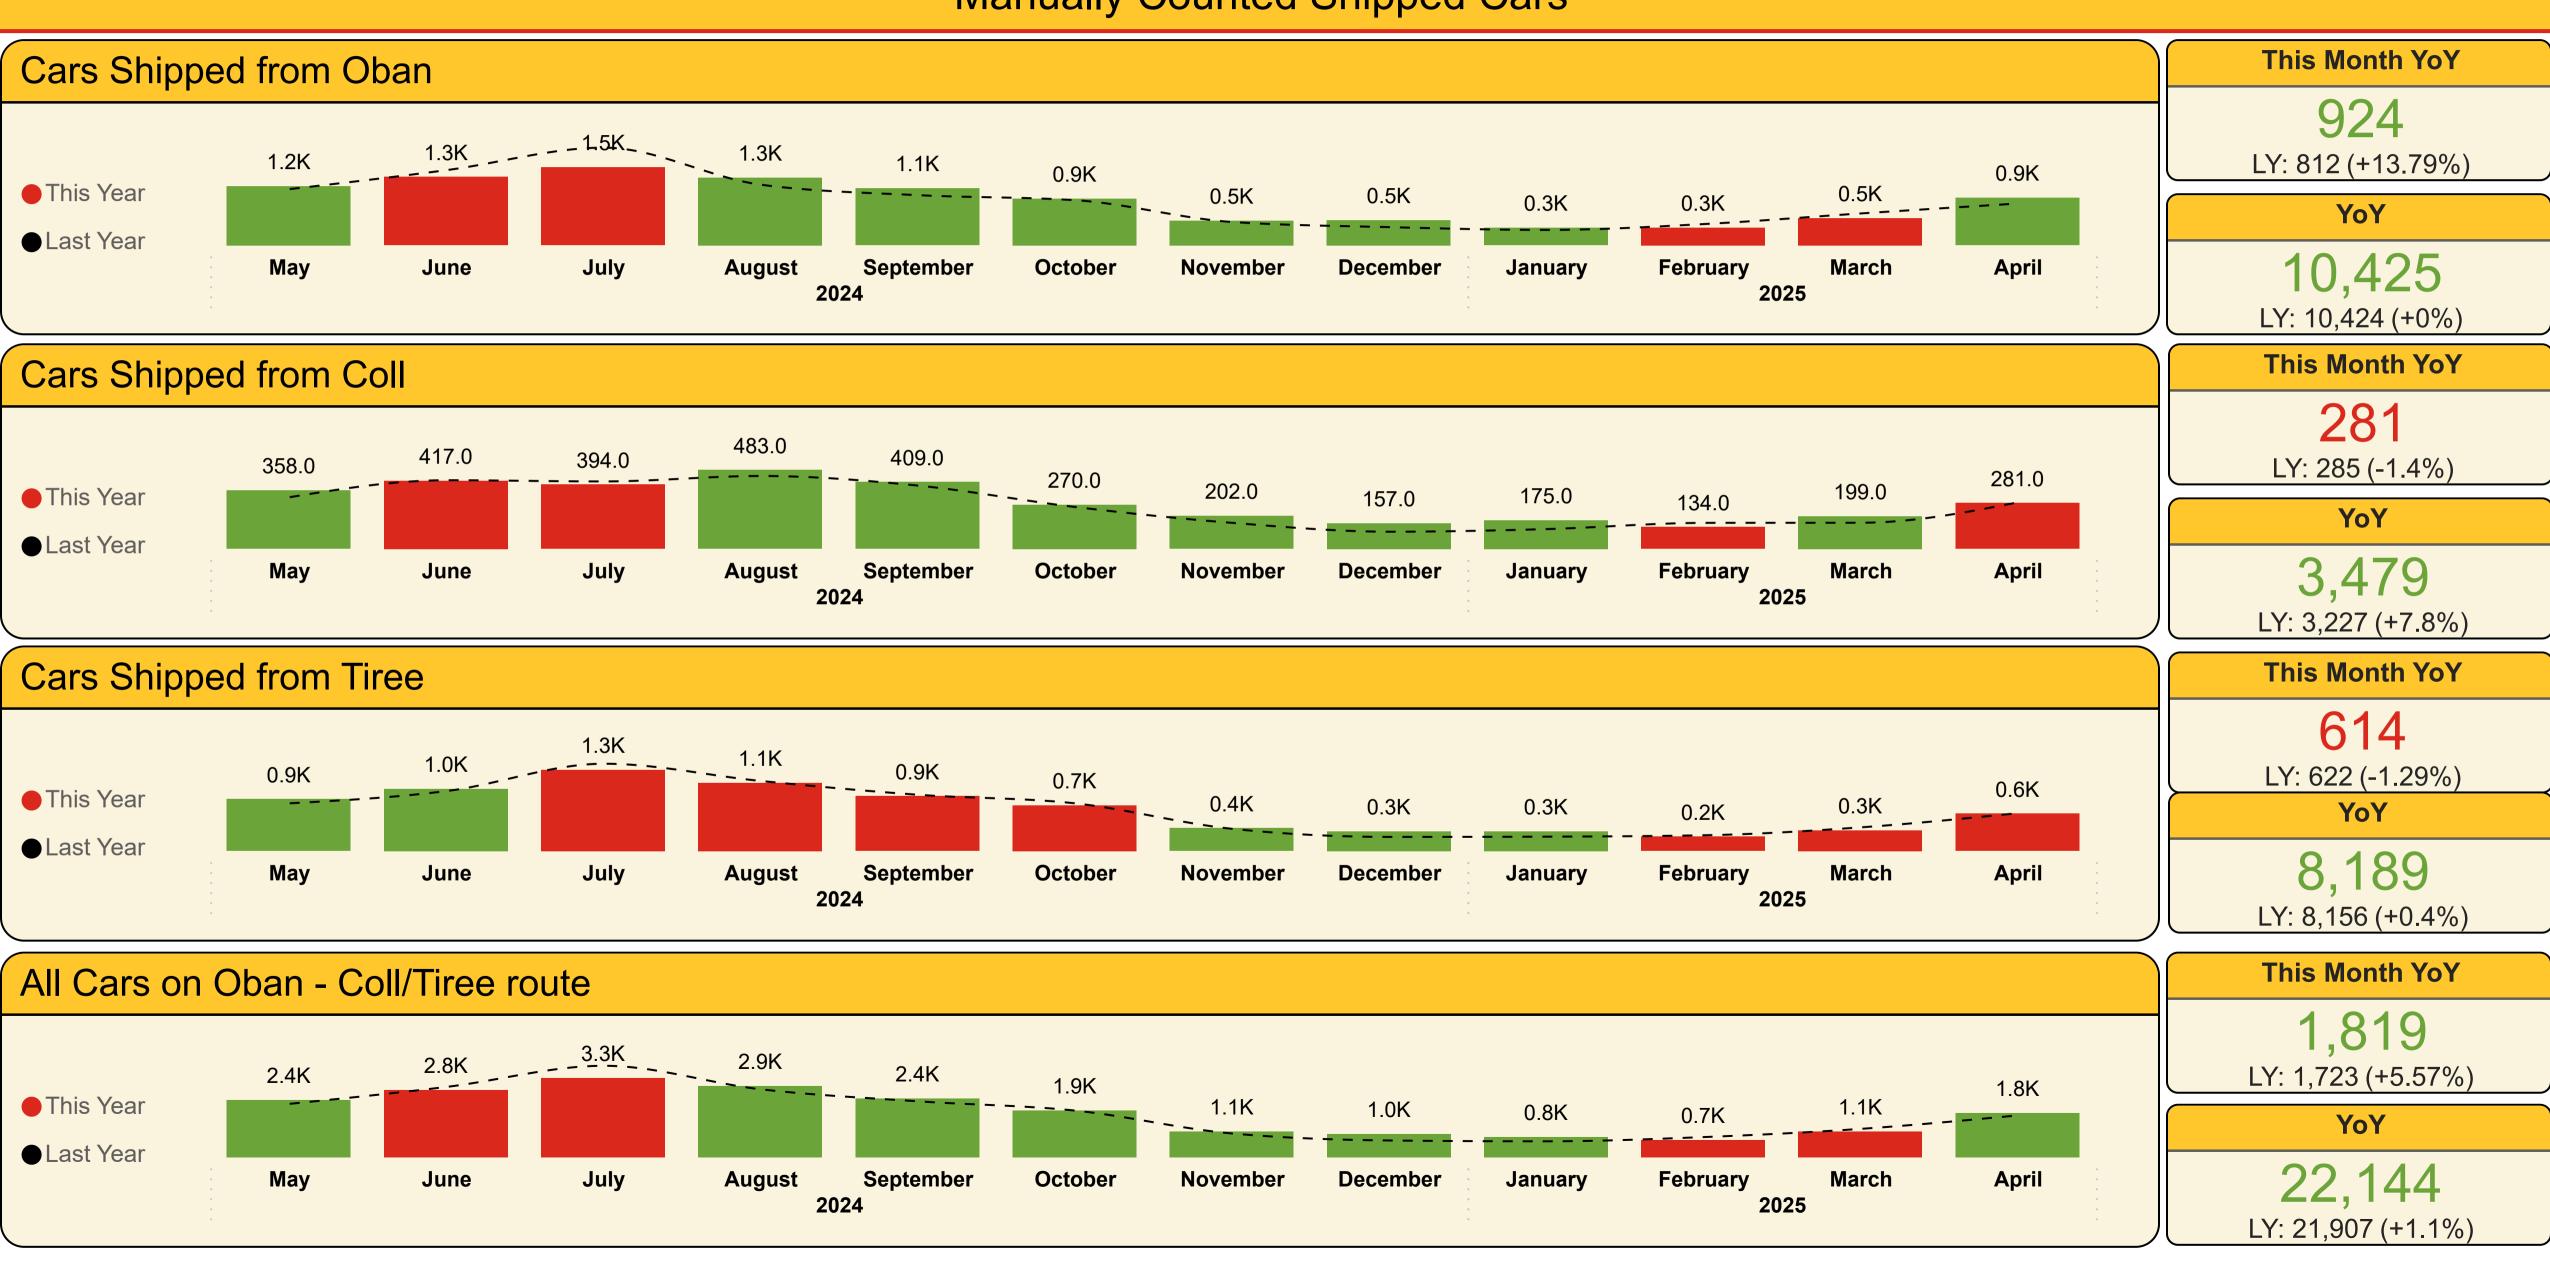

#### **This Month YoY**

1,819 LY: 1,723 (+5.6%)

#### YoY

22,144 LY: 21,907 (+1.1%)

#### Last Year This Year Variance % Month 2024 May 2,197 2,361 7.5 % -4.2 % 2,772 2024 June 2,895 3,261 -13.3 % 2024 July 3,763 2,794 5.0 % 2024 August 2,935 5.5 % 2,300 2,427 September 0.7 % October 1,918 1,931 8.4 % 1,057 November 975 40.1 % 689 965 December 27.5 % 655 2025 January 2025 February 713 -14.1 % 2025 March 1,168 1,068 -8.6 % 5.6 % 2025 April 1,723 1,819 Total 21,907 22,144 1.1 %

## Cars

| Year  | Month     | Last Year | This Year | Variance % |
|-------|-----------|-----------|-----------|------------|
| 2024  | May       | 1,092     | 1,150     | 5.3 %      |
| 2024  | June      | 1,462     | 1,329     | -9.1 %     |
| 2024  | July      | 1,898     | 1,517     | -20.1 %    |
| 2024  | August    | 1,177     | 1,315     | 11.7 %     |
| 2024  | September | 974       | 1,109     | 13.9 %     |
| 2024  | October   | 876       | 905       | 3.3 %      |
| 2024  | November  | 452       | 479       | 6.0 %      |
| 2024  | December  | 352       | 488       | 38.6 %     |
| 2025  | January   | 298       | 339       | 13.8 %     |
| 2025  | February  | 412       | 342       | -17.0 %    |
| 2025  | March     | 619       | 528       | -14.7 %    |
| 2025  | April     | 812       | 924       | 13.8 %     |
| Total |           | 10,424    | 10,425    | 0.0 %      |

#### Manually Counted Carryings

840 LY: 804 (+4.5%) YoY

LY: 9,272 (+6.4%)

9,866

Cars

**This Month YoY** 

281 LY: 285 (-1.4%) YoY

3,479 LY: 3,227 (+7.8%)

| Year  | Month     | Last Year | This Year | Variance % |
|-------|-----------|-----------|-----------|------------|
| 2024  | May       | 316       | 358       | 13.2 %     |
| 2024  | June      | 420       | 417       | -0.7 %     |
| 2024  | July      | 413       | 394       | -4.5 %     |
| 2024  | August    | 446       | 483       | 8.3 %      |
| 2024  | September | 387       | 409       | 5.7 %      |
| 2024  | October   | 256       | 270       | 5.5 %      |
| 2024  | November  | 159       | 202       | 27.0 %     |
| 2024  | December  | 105       | 157       | 49.5 %     |
| 2025  | January   | 121       | 175       | 44.6 %     |
| 2025  | February  | 159       | 134       | -15.7 %    |
| 2025  | March     | 160       | 199       | 24.4 %     |
| 2025  | April     | 285       | 281       | -1.4 %     |
| Total |           | 3,227     | 3,479     | 7.8 %      |

#### Manually Counted Carryings

1,781 LY: 1,646 (+8.2%) YoY

23,007 LY: 21,933 (+4.9%)

**This Month YoY** 

614 LY: 622 (-1.3%) YoY

8,189

LY: 8,156 (+0.4%)

**This Month YoY** 

## Cars Last Year This Year Variance % Month

| 2024  | May       | 783   | 853   | 8.9 %   |
|-------|-----------|-------|-------|---------|
| 2024  | June      | 985   | 1,023 | 3.9 %   |
| 2024  | July      | 1,432 | 1,333 | -6.9 %  |
| 2024  | August    | 1,149 | 1,121 | -2.4 %  |
| 2024  | September | 923   | 902   | -2.3 %  |
| 2024  | October   | 782   | 748   | -4.3 %  |
| 2024  | November  | 364   | 376   | 3.3 %   |
| 2024  | December  | 232   | 320   | 37.9 %  |
| 2025  | January   | 236   | 321   | 36.0 %  |
| 2025  | February  | 259   | 237   | -8.5 %  |
| 2025  | March     | 389   | 341   | -12.3 % |
| 2025  | April     | 622   | 614   | -1.3 %  |
| Total |           | 8,156 | 8,189 | 0.4 %   |