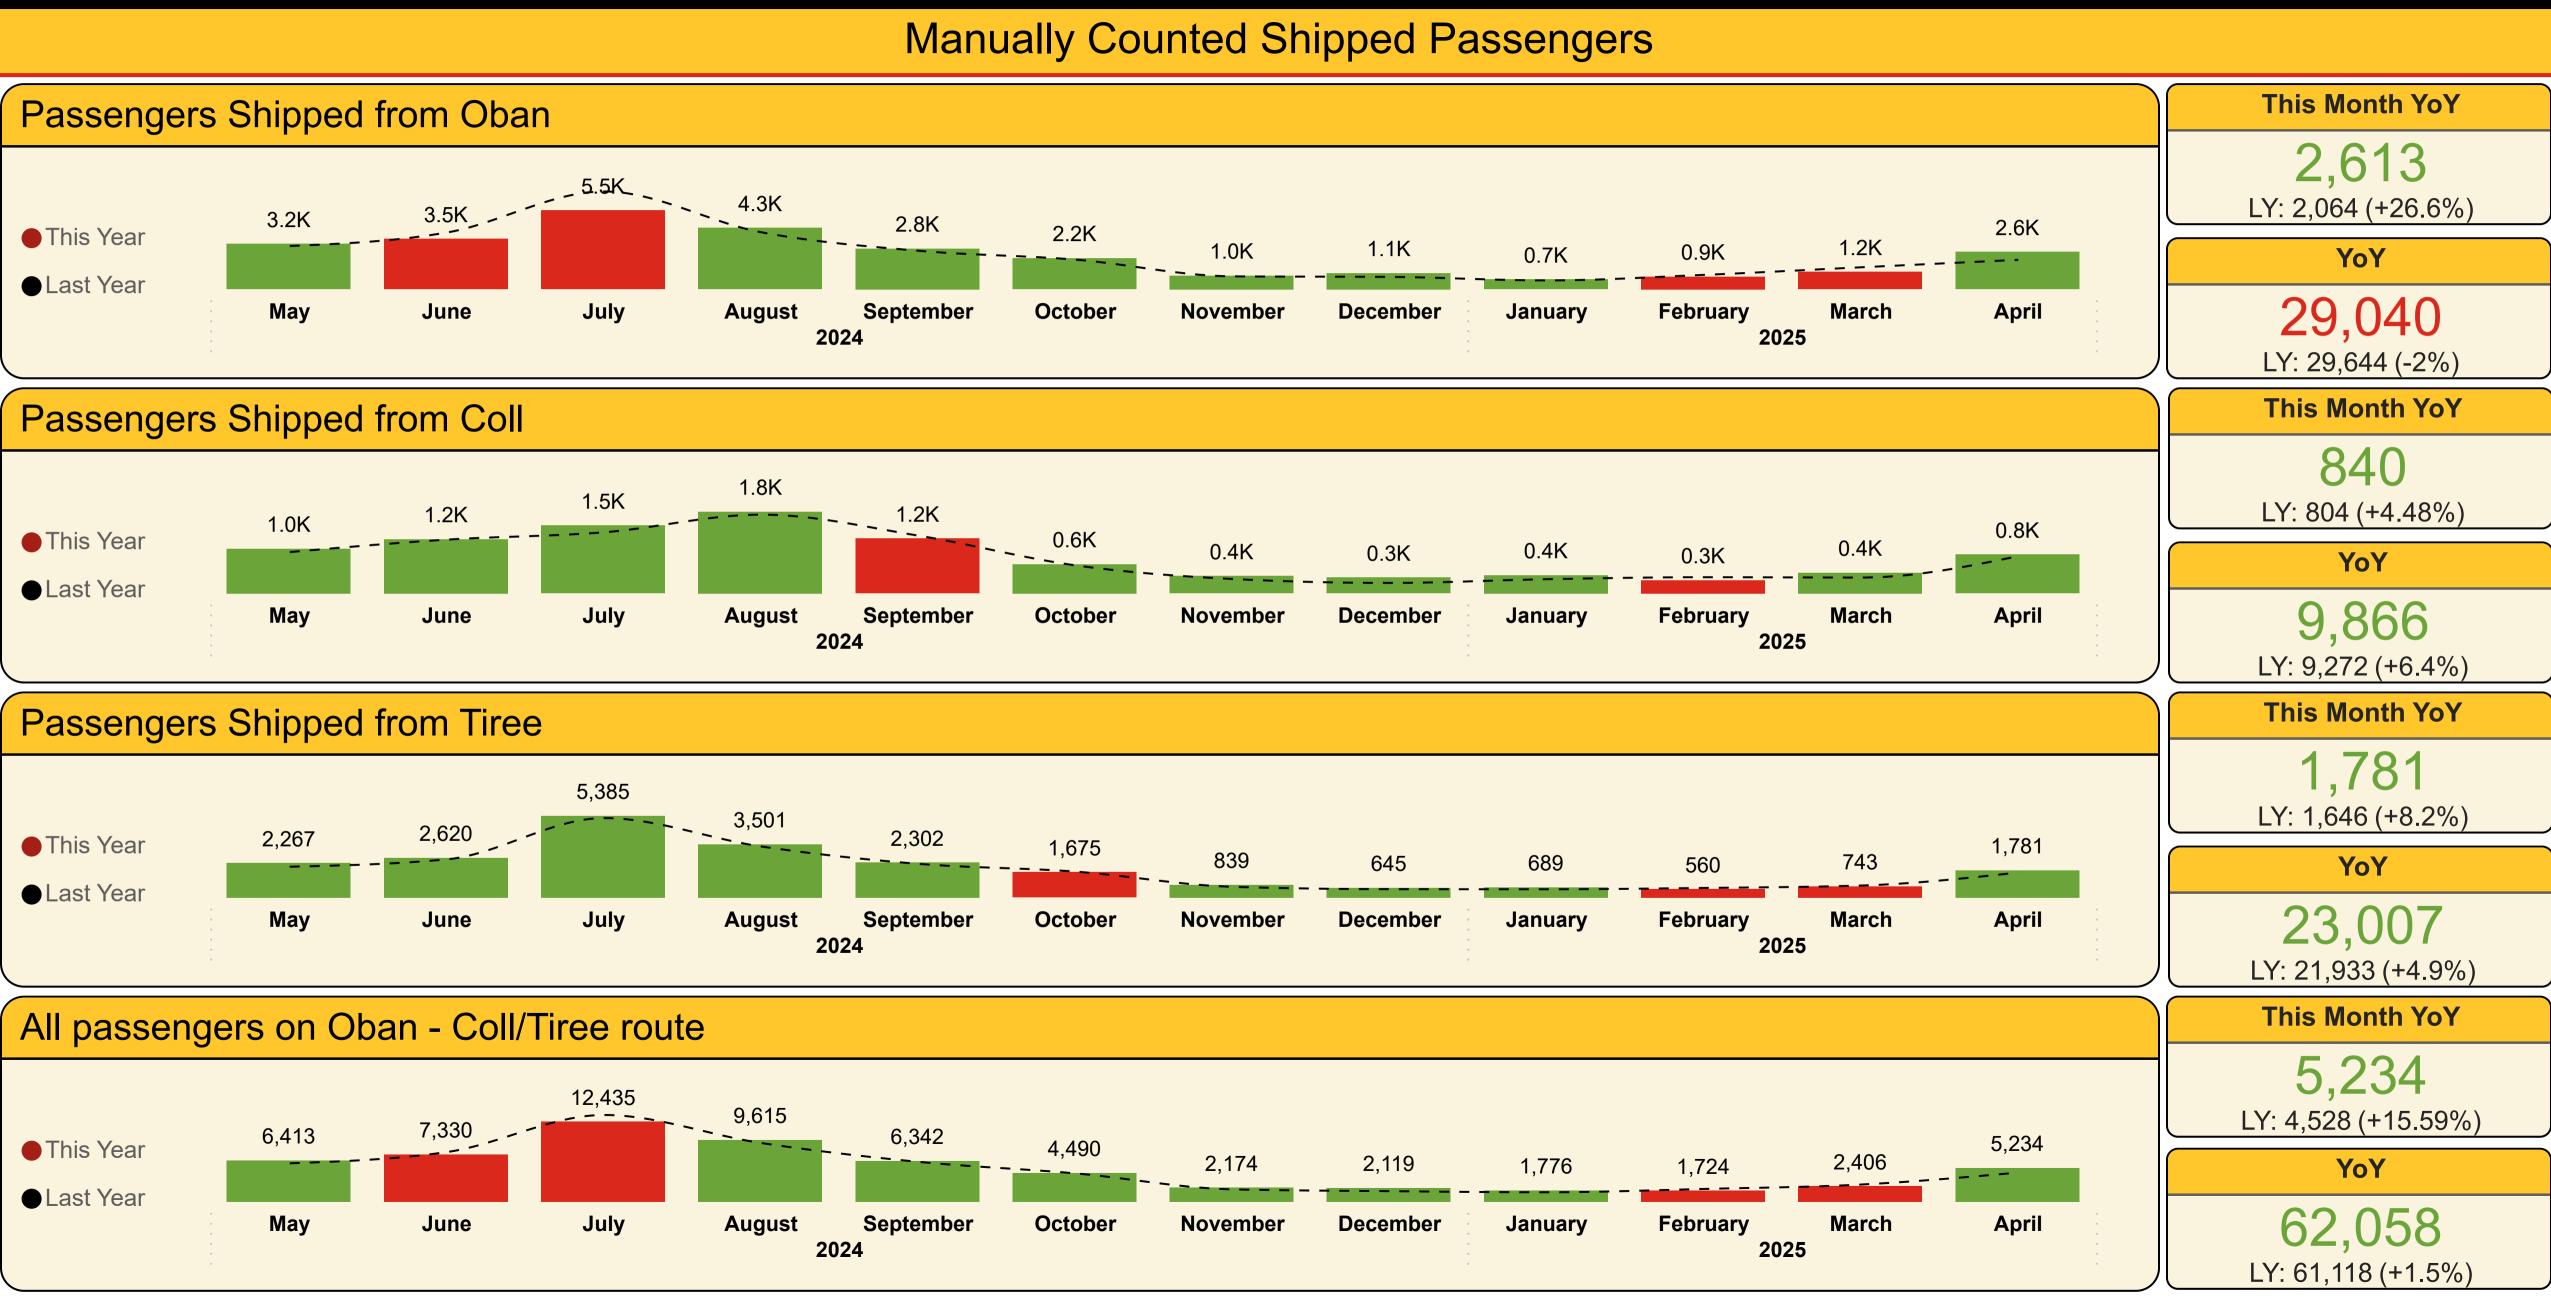

#### Manually Counted Carryings

5,234 LY: 4,528 (+15.6%) YoY

62,058 LY: 61,118 (+1.5%)

Cars

#### Passengers

| Year  | Month     | Last Year | This Year | Variance % |
|-------|-----------|-----------|-----------|------------|
| 2024  | May       | 5,971     | 6,413     | 7.4 %      |
| 2024  | June      | 7,714     | 7,330     | -5.0 %     |
| 2024  | July      | 13,465    | 12,435    | -7.6 %     |
| 2024  | August    | 9,121     | 9,615     | 5.4 %      |
| 2024  | September | 6,198     | 6,342     | 2.3 %      |
| 2024  | October   | 4,407     | 4,490     | 1.9 %      |
| 2024  | November  | 1,926     | 2,174     | 12.9 %     |
| 2024  | December  | 1,647     | 2,119     | 28.7 %     |
| 2025  | January   | 1,475     | 1,776     | 20.4 %     |
| 2025  | February  | 1,991     | 1,724     | -13.4 %    |
| 2025  | March     | 2,676     | 2,406     | -10.1 %    |
| 2025  | April     | 4,528     | 5,234     | 15.6 %     |
| Total |           | 61,118    | 62,058    | 1.5 %      |

#### Manually Counted Carryings

2,613 LY: 2,064 (+26.6%) YoY

29,040 LY: 29,644 (-2%)

**This Month YoY** 

**924** LY: 812 (+13.8%)

10,425 LY: 10,424 (+0%)

**This Month YoY** 

14.70 LY: 0.00 YoY

#### Passengers

| Year  | Month     | Last Year | This Year | Variance % |
|-------|-----------|-----------|-----------|------------|
| 2024  | May       | 3,032     | 3,180     | 4.9 %      |
| 2024  | June      | 3,979     | 3,527     | -11.4 %    |
| 2024  | July      | 6,857     | 5,529     | -19.4 %    |
| 2024  | August    | 3,998     | 4,299     | 7.5 %      |
| 2024  | September | 2,700     | 2,843     | 5.3 %      |
| 2024  | October   | 2,078     | 2,172     | 4.5 %      |
| 2024  | November  | 905       | 960       | 6.1 %      |
| 2024  | December  | 865       | 1,131     | 30.8 %     |
| 2025  | January   | 619       | 693       | 12.0 %     |
| 2025  | February  | 1,007     | 878       | -12.8 %    |
| 2025  | March     | 1,540     | 1,215     | -21.1 %    |
| 2025  | April     | 2,064     | 2,613     | 26.6 %     |
| Total |           | 29,644    | 29,040    | -2.0 %     |

#### Manually Counted Carryings

840 LY: 804 (+4.5%) YoY

LY: 9,272 (+6.4%)

9,866

Cars

**This Month YoY** 

281 LY: 285 (-1.4%) YoY

3,479 LY: 3,227 (+7.8%)

#### Passengers

| Year  | Month     | Last Year | This Year | Variance % |
|-------|-----------|-----------|-----------|------------|
| 2024  | May       | 893       | 966       | 8.2 %      |
| 2024  | June      | 1,162     | 1,171     | 0.8 %      |
| 2024  | July      | 1,320     | 1,468     | 11.2 %     |
| 2024  | August    | 1,701     | 1,761     | 3.5 %      |
| 2024  | September | 1,248     | 1,185     | -5.0 %     |
| 2024  | October   | 606       | 629       | 3.8 %      |
| 2024  | November  | 312       | 375       | 20.2 %     |
| 2024  | December  | 227       | 343       | 51.1 %     |
| 2025  | January   | 307       | 394       | 28.3 %     |
| 2025  | February  | 350       | 286       | -18.3 %    |
| 2025  | March     | 343       | 448       | 30.6 %     |
| 2025  | April     | 804       | 840       | 4.5 %      |
| Total |           | 9,272     | 9,866     | 6.4 %      |

#### Manually Counted Carryings

1,781 LY: 1,646 (+8.2%) YoY

23,007 LY: 21,933 (+4.9%)

**This Month YoY** 

614 LY: 622 (-1.3%) YoY

8,189

LY: 8,156 (+0.4%)

**This Month YoY** 

#### Passengers

| Year  | Month     | Last Year | This Year | Variance % |
|-------|-----------|-----------|-----------|------------|
| 2024  | May       | 2,029     | 2,267     | 11.7 %     |
| 2024  | June      | 2,513     | 2,620     | 4.3 %      |
| 2024  | July      | 5,222     | 5,385     | 3.1 %      |
| 2024  | August    | 3,359     | 3,501     | 4.2 %      |
| 2024  | September | 2,217     | 2,302     | 3.8 %      |
| 2024  | October   | 1,708     | 1,675     | -1.9 %     |
| 2024  | November  | 709       | 839       | 18.3 %     |
| 2024  | December  | 555       | 645       | 16.2 %     |
| 2025  | January   | 549       | 689       | 25.5 %     |
| 2025  | February  | 634       | 560       | -11.7 %    |
| 2025  | March     | 793       | 743       | -6.3 %     |
| 2025  | April     | 1,646     | 1,781     | 8.2 %      |
| Total |           | 21,933    | 23,007    | 4.9 %      |