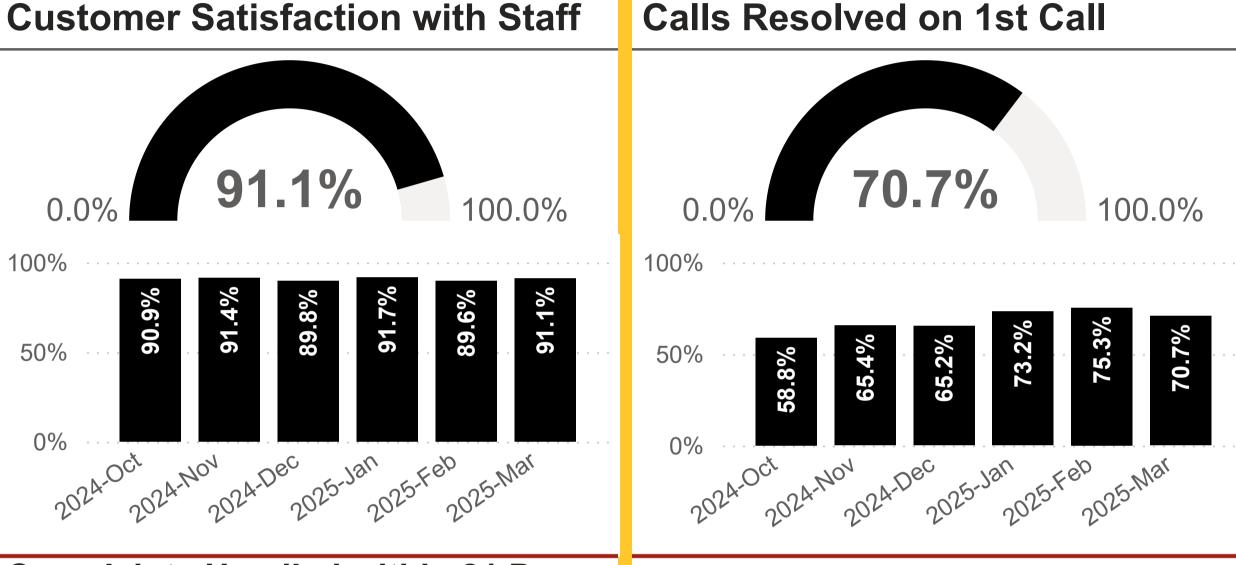

### Our Performance in March 2025

**Customer Feedback Metrics Network Wide** 

**12K** 

For all metrics: RED - Has failed to meet KPI target within the shown timeframe. GREEN - Has met KPI Target within shown timeframe. BLACK - has KPI targets pending.