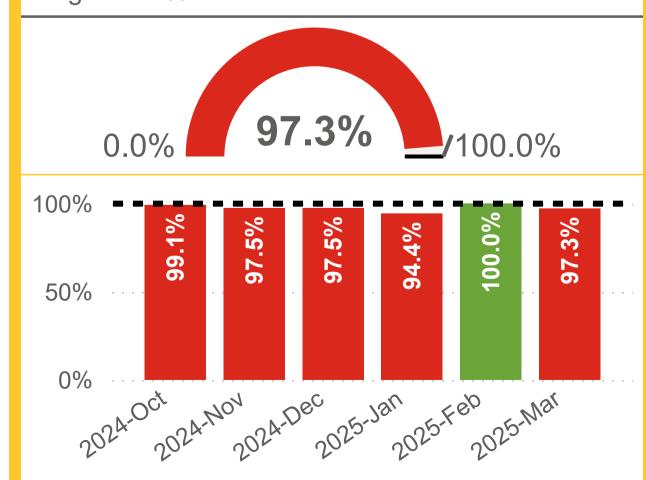

#### **Hebrides North**

Total Number of Survey Responses

1331

## **Our Performance in March 2025**

Customer Feedback Metrics

Hebrides North

For all metrics: RED - Has failed to meet KPI target within the shown timeframe. GREEN - Has met KPI Target within shown timeframe. BLACK - has KPI targets pending. Data is aggregated at a quarterly level due to small volumes of Community responses. Work is ongoing to increase response rate.