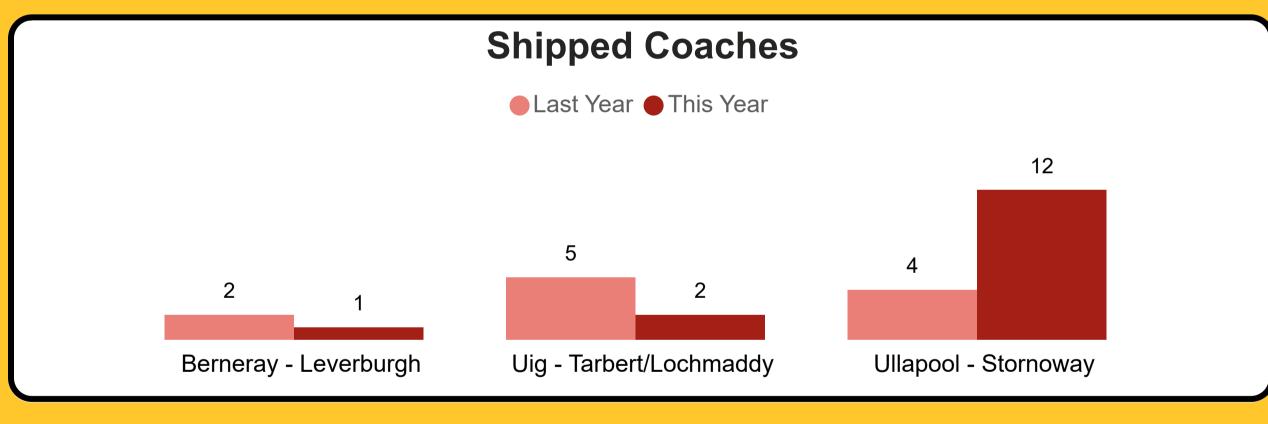

North**

Total Number of Survey Responses

1331

## **Our Performance in March 2025**

Customer Feedback Metrics

Hebrides North



For all metrics: RED - Has failed to meet KPI target within the shown timeframe. GREEN - Has met KPI Target within shown timeframe. BLACK - has KPI targets pending. Data is aggregated at a quarterly level due to small volumes of Community responses. Work is ongoing to increase response rate.



# Our Performance in March 2025 Sailing Performance & Capacity







# Our Performance in March 2025 Sailing Performance & Capacity





"Other" refers to any cancellations not resulting from weather and technical disruption. This includes cancellations due to reasons such as bunkering issues, berth unavailability etc.

# Our Performance in March 2025 Carryings















## Our Performance in March 2025 Car Equivalent Spaces Offered vs Cancelled



- 1 Car Equivalent Space is equal to 4.6 General Lane Metres
- Below visuals represent car equivalent spaces offered vs car equivalent space made unavailable as a result of technical, weather and all other cancellations







| Route                   | Offered | Weather | Technical | Other |
|-------------------------|---------|---------|-----------|-------|
| Berneray - Leverburgh   | 5,113   | 185     |           |       |
| Uig - Tarbert/Lochmaddy | 12,678  | 235     | 80        |       |
| Ullapool - Stornoway    | 18,665  | 2,152   |           |       |

## Our Performance in March 2025 Vehicle Deck Utilisation