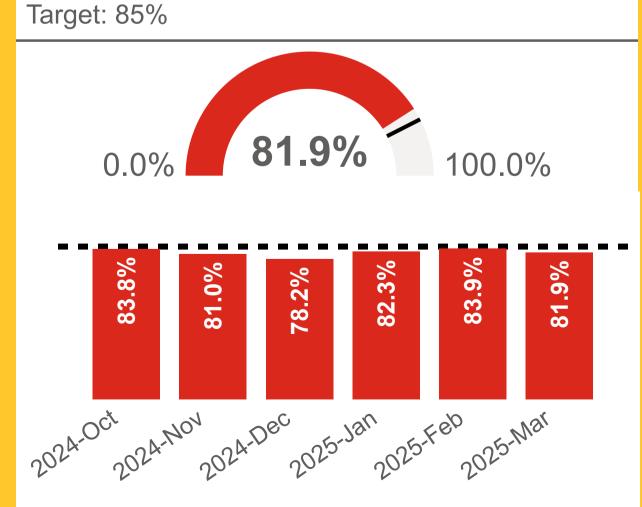

Complaints have held broadly static over the last 6 months. A lower than normal % were answered within 21 days last month due to the complexity of the cases involved.

#### **Complaints Handled within 21 Days** Target: 100%