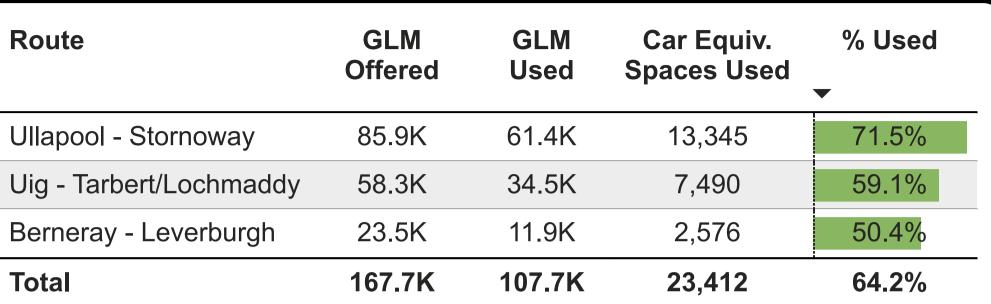

## Our Performance in March 2025 Car Equivalent Spaces Offered vs Cancelled

- 1 Car Equivalent Space is equal to 4.6 General Lane Metres
- Below visuals represent car equivalent spaces offered vs car equivalent space made unavailable as a result of technical, weather and all other cancellations

## Our Performance in March 2025 Vehicle Deck Utilisation