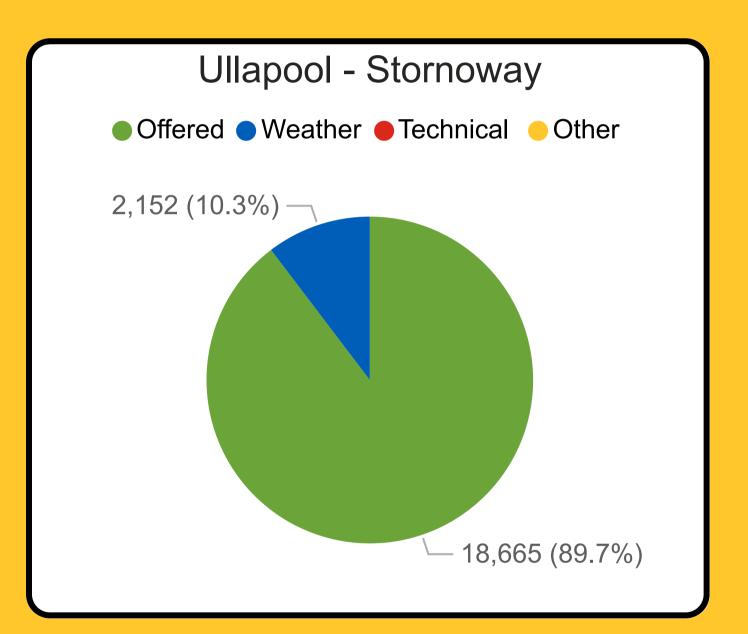

# Our Performance in March 2025 Sailing Performance & Capacity

# Our Performance in March 2025 Sailing Performance & Capacity

"Other" refers to any cancellations not resulting from weather and technical disruption. This includes cancellations due to reasons such as bunkering issues, berth unavailability etc.

| Route                   | Offered | Weather | Technical | Other |
|-------------------------|---------|---------|-----------|-------|
| Berneray - Leverburgh   | 5,113   | 185     |           |       |
| Uig - Tarbert/Lochmaddy | 12,678  | 235     | 80        |       |
| Ullapool - Stornoway    | 18,665  | 2,152   |           |       |