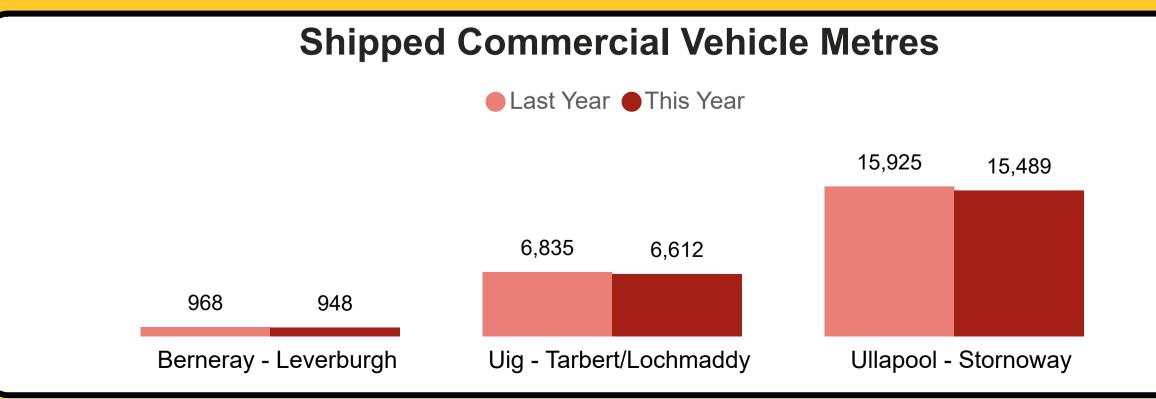

## Our Performance in March 2025 Car Equivalent Spaces Offered vs Cancelled

- 1 Car Equivalent Space is equal to 4.6 General Lane Metres
- Below visuals represent car equivalent spaces offered vs car equivalent space made unavailable as a result of technical, weather and all other cancellations