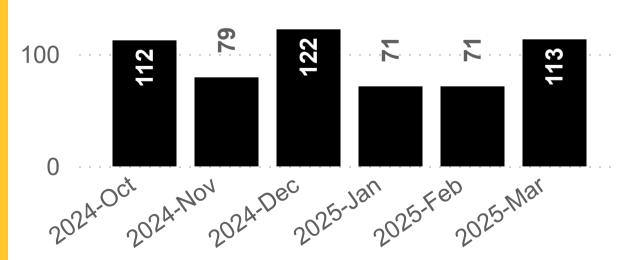

### Our Performance in March 2025

**Customer Feedback Metrics Network Wide** 



**12K** 

For all metrics: RED - Has failed to meet KPI target within the shown timeframe. GREEN - Has met KPI Target within shown timeframe. BLACK - has KPI targets pending.















Complaints have held broadly static over the last 6 months. A lower than normal % were answered within 21 days last month due to the complexity of the cases involved.

#### **Complaints Handled within 21 Days** Target: 100%



## **Average of Time to Answer (s)**

Target: 30s



#### **Hebrides North**

Total Number of Survey Responses

1331

## **Our Performance in March 2025**

Customer Feedback Metrics

Hebrides North



For all metrics: RED - Has failed to meet KPI target within the shown timeframe. GREEN - Has met KPI Target within shown timeframe. BLACK - has KPI targets pending. Data is aggregated at a quarterly level due to small volumes of Community responses. Work is ongoing to increase response rate.



# Our Performance in March 2025 Sailing Performance & Capacity







# Ou