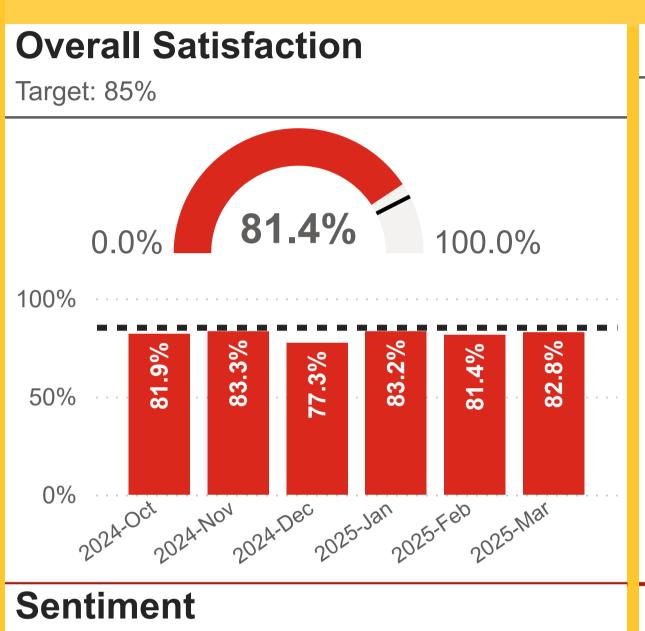

### Our Performance in March 2025

**Customer Feedback Metrics Network Wide** 

**12K** 

For all metrics: RED - Has failed to meet KPI target within the shown timeframe. GREEN - Has met KPI Target within shown timeframe. BLACK - has KPI targets pending.

Complaints have held broadly static over the last 6 months. A lower than normal % were answered within 21 days last month due to the complexity of the cases involved.