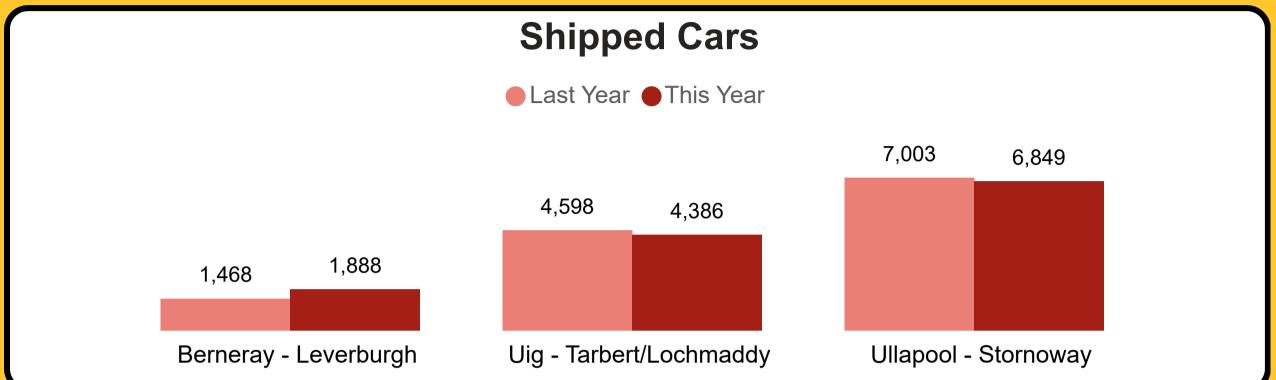

s North**

Total Number of Survey Responses

1331

## **Our Performance in March 2025**

Customer Feedback Metrics

Hebrides North



For all metrics: RED - Has failed to meet KPI target within the shown timeframe. GREEN - Has met KPI Target within shown timeframe. BLACK - has KPI targets pending. Data is aggregated at a quarterly level due to small volumes of Community responses. Work is ongoing to increase response rate.



# Our Performance in March 2025 Sailing Performance & Capacity







# Our Performance in March 2025 Sailing Performance & Capacity





"Other" refers to any cancellations not resulting from weather and technical disruption. This includes cancellations due to reasons such as bunkering issues, berth unavailability etc.

# Our Performance in March 2025 Carryings















## Our Performance in March 2025 Car Equivalent Spaces Offered vs Cancelled



- 1 Car Equivalent Space is equal to 4.6 General Lane Metres
- Below visuals represent car equivalent spaces offered vs car equivalent space made unavailable as a result of technical, weather and all other cancellations







| Route                   | Offered | Weather | Technical | Other |
|-------------------------|---------|---------|-----------|-------|
| Berneray - Leverburgh   | 5,113   | 185     |           |       |
| Uig - Tarbert/Lochmaddy | 12,678  | 235     | 80        |       |
| Ullapool - Stornoway    | 18,665  | 2,152   |           |       |

## Our Performance in March 2025 Vehicle Deck Utilisation