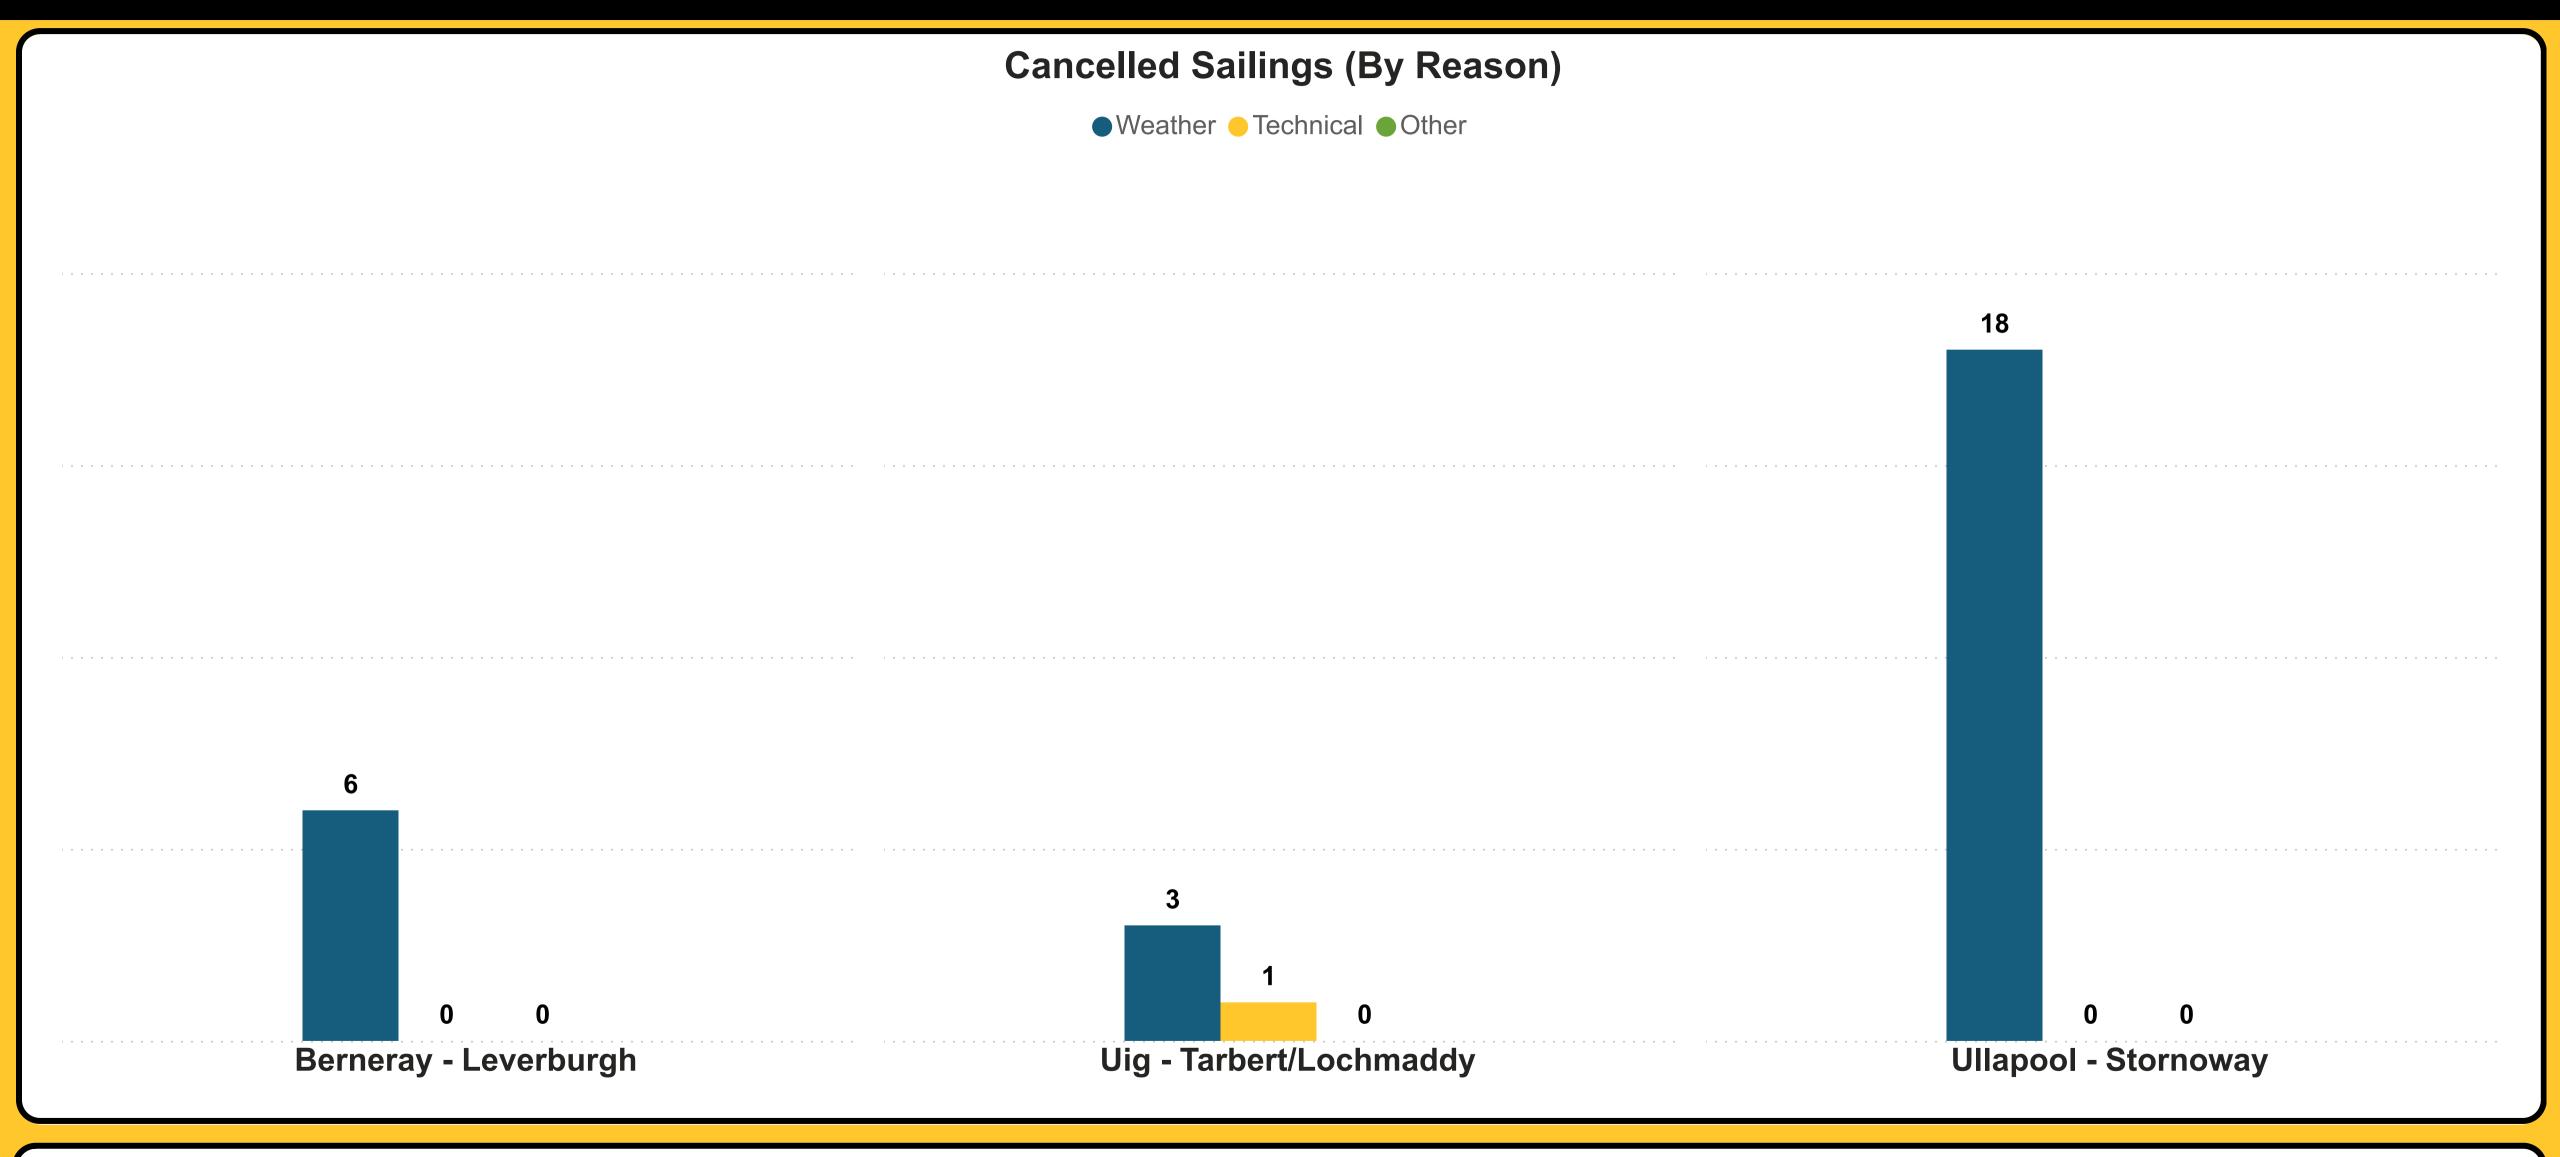

# Our Performance in March 2025 Sailing Performance & Capacity

"Other" refers to any cancellations not resulting from weather and technical disruption. This includes cancellations due to reasons such as bunkering issues, berth unavailability etc.