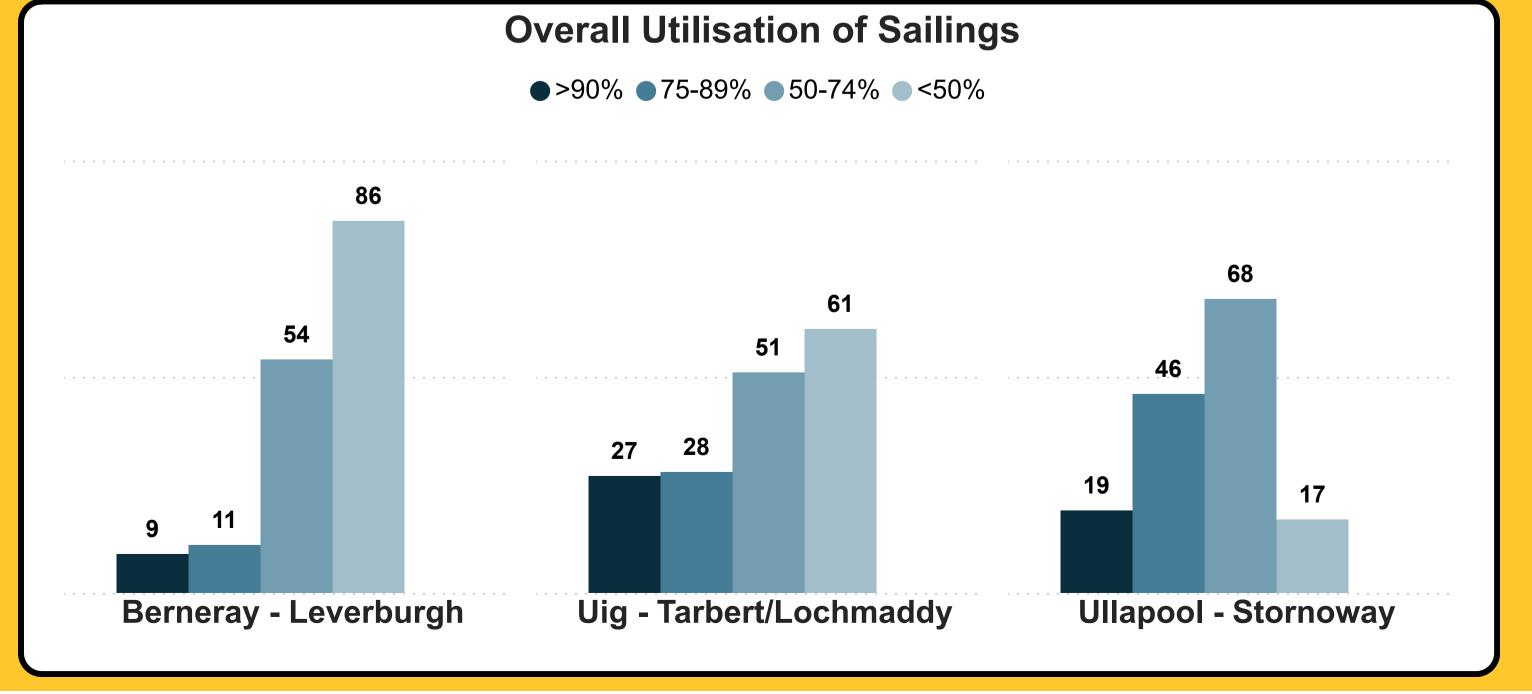

es, berth unavailability etc.

# Our Performance in March 2025 Carryings















## Our Performance in March 2025 Car Equivalent Spaces Offered vs Cancelled



- 1 Car Equivalent Space is equal to 4.6 General Lane Metres
- Below visuals represent car equivalent spaces offered vs car equivalent space made unavailable as a result of technical, weather and all other cancellations







| Route                   | Offered | Weather | Technical | Other |
|-------------------------|---------|---------|-----------|-------|
| Berneray - Leverburgh   | 5,113   | 185     |           |       |
| Uig - Tarbert/Lochmaddy | 12,678  | 235     | 80        |       |
| Ullapool - Stornoway    | 18,665  | 2,152   |           |       |

## Our Performance in March 2025 Vehicle Deck Utilisation