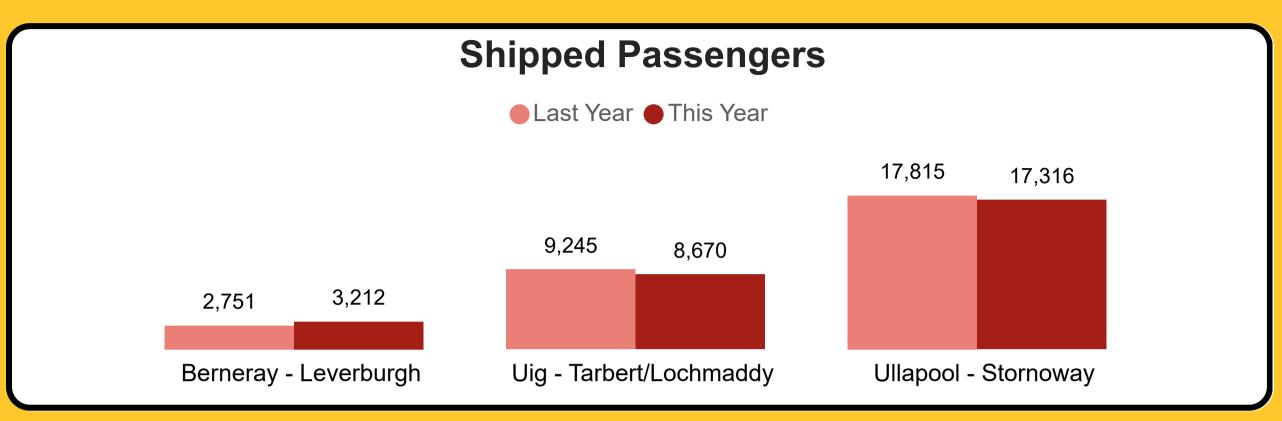

des North**

Total Number of Survey Responses

1331

## **Our Performance in March 2025**

Customer Feedback Metrics

Hebrides North



For all metrics: RED - Has failed to meet KPI target within the shown timeframe. GREEN - Has met KPI Target within shown timeframe. BLACK - has KPI targets pending. Data is aggregated at a quarterly level due to small volumes of Community responses. Work is ongoing to increase response rate.



# Our Performance in March 2025 Sailing Performance & Capacity







# Our Performance in March 2025 Sailing Performance & Capacity





"Other" refers to any cancellations not resulting from weather and technical disruption. This includes cancellations due to reasons such as bunkering issues, berth unavailability etc.

# Our Performance in March 2025 Carryings















## Our Performance in March 2025 Car Equivalent Spaces Offered vs Cancelled



- 1 Car Equivalent Space is equal to 4.6 General Lane Metres
- Below visuals represent car equivalent spaces offered vs car equivalent space made unavailable as a result of technical, weather and all other cancellations







| Route                   | Offered | Weather | Technical | Other |
|-------------------------|---------|---------|-----------|-------|
| Berneray - Leverburgh   | 5,113   | 185     |           |       |
| Uig - Tarbert/Lochmaddy | 12,678  | 235     | 80        |       |
| Ullapool - Stornoway    | 18,665  | 2,152   |           |       |

## Our Performance in March 2025 Vehicle Deck Utilisation