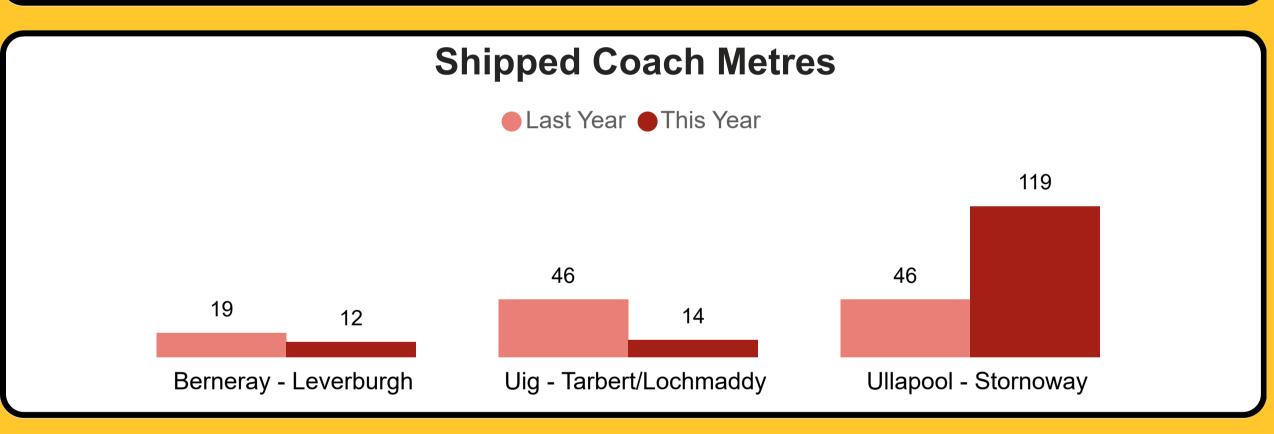

rth**

Total Number of Survey Responses

1331

## **Our Performance in March 2025**

Customer Feedback Metrics

Hebrides North



For all metrics: RED - Has failed to meet KPI target within the shown timeframe. GREEN - Has met KPI Target within shown timeframe. BLACK - has KPI targets pending. Data is aggregated at a quarterly level due to small volumes of Community responses. Work is ongoing to increase response rate.



# Our Performance in March 2025 Sailing Performance & Capacity







# Our Performance in March 2025 Sailing Performance & Capacity





"Other" refers to any cancellations not resulting from weather and technical disruption. This includes cancellations due to reasons such as bunkering issues, berth unavailability etc.

# Our Performance in March 2025 Carryings















## Our Performance in March 2025 Car Equivalent Spaces Offered vs Cancelled



- 1 Car Equivalent Space is equal to 4.6 General Lane Metres
- Below visuals represent car equivalent spaces offered vs car equivalent space made unavailable as a result of technical, weather and all other cancellations







| Route                   | Offered | Weather | Technical | Other |
|-------------------------|---------|---------|-----------|-------|
| Berneray - Leverburgh   | 5,113   | 185     |           |       |
| Uig - Tarbert/Lochmaddy | 12,678  | 235     | 80        |       |
| Ullapool - Stornoway    | 18,665  | 2,152   |           |       |

## Our Performance in March 2025 Vehicle Deck Utilisation