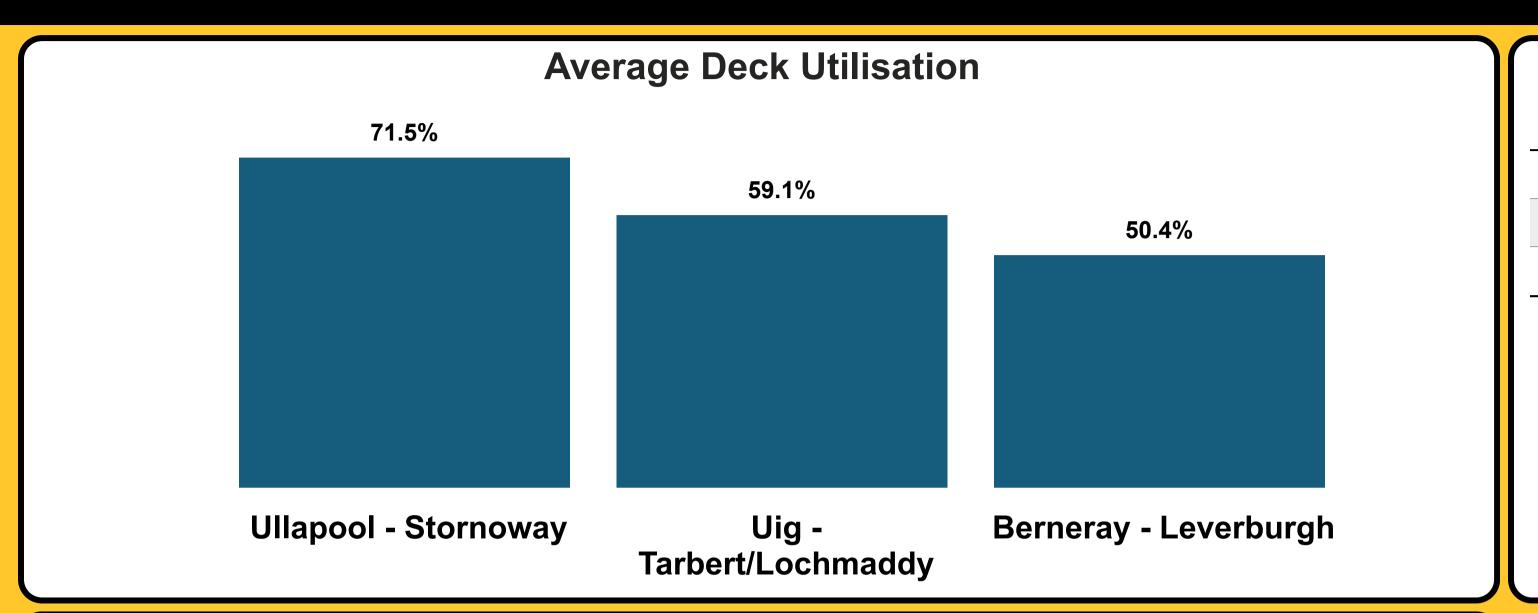

issues, berth unavailability etc.

# Our Performance in March 2025 Carryings















## Our Performance in March 2025 Car Equivalent Spaces Offered vs Cancelled



- 1 Car Equivalent Space is equal to 4.6 General Lane Metres
- Below visuals represent car equivalent spaces offered vs car equivalent space made unavailable as a result of technical, weather and all other cancellations







| Route                   | Offered | Weather | Technical | Other |
|-------------------------|---------|---------|-----------|-------|
| Berneray - Leverburgh   | 5,113   | 185     |           |       |
| Uig - Tarbert/Lochmaddy | 12,678  | 235     | 80        |       |
| Ullapool - Stornoway    | 18,665  | 2,152   |           |       |

## Our Performance in March 2025 Vehicle Deck Utilisation