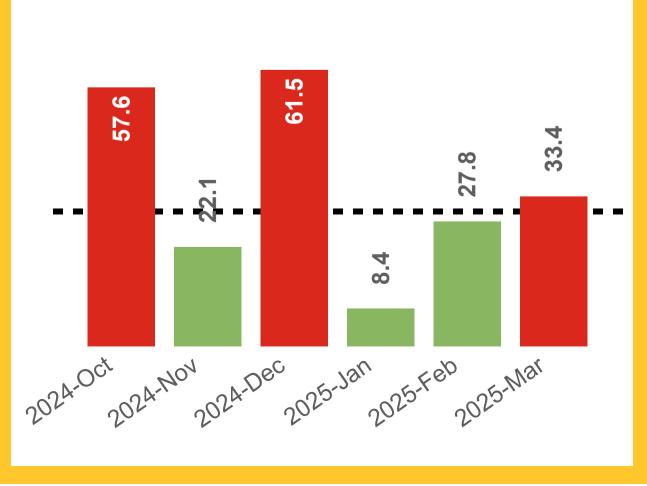

### Our Performance in March 2025

**Customer Feedback Metrics Network Wide** 



**12K** 

For all metrics: RED - Has failed to meet KPI target within the shown timeframe. GREEN - Has met KPI Target within shown timeframe. BLACK - has KPI targets pending.















Complaints have held broadly static over the last 6 months. A lower than normal % were answered within 21 days last month due to the complexity of the cases involved.

#### **Complaints Handled within 21 Days** Target: 100%



## **Average of Time to Answer (s)**

Target: 30s



#### **Hebrides North**

Total Number of Survey Responses

1331

## **Our Performance in March 2025**

Customer Feedback Metrics

Hebrides North



For all metrics: RED - Has failed to meet KPI target within the shown timeframe. GREEN - Has met KPI Target within shown timeframe. BLACK - has KPI targets pending. Data is aggregated at a quarterly level due to small volumes of Community responses. Work is ongoing to increase response rate.



# Our Performance in March 2025 Sailing Performance & Capacity







# Our Performance in March 2025 Sailing Performance & Capacity





"Other" refers to any cancellations not resulting from weather and technical disruption. This includes cancellations due to reasons such as bunkering issues, berth unavailability etc.

# Our Performance in March 2025