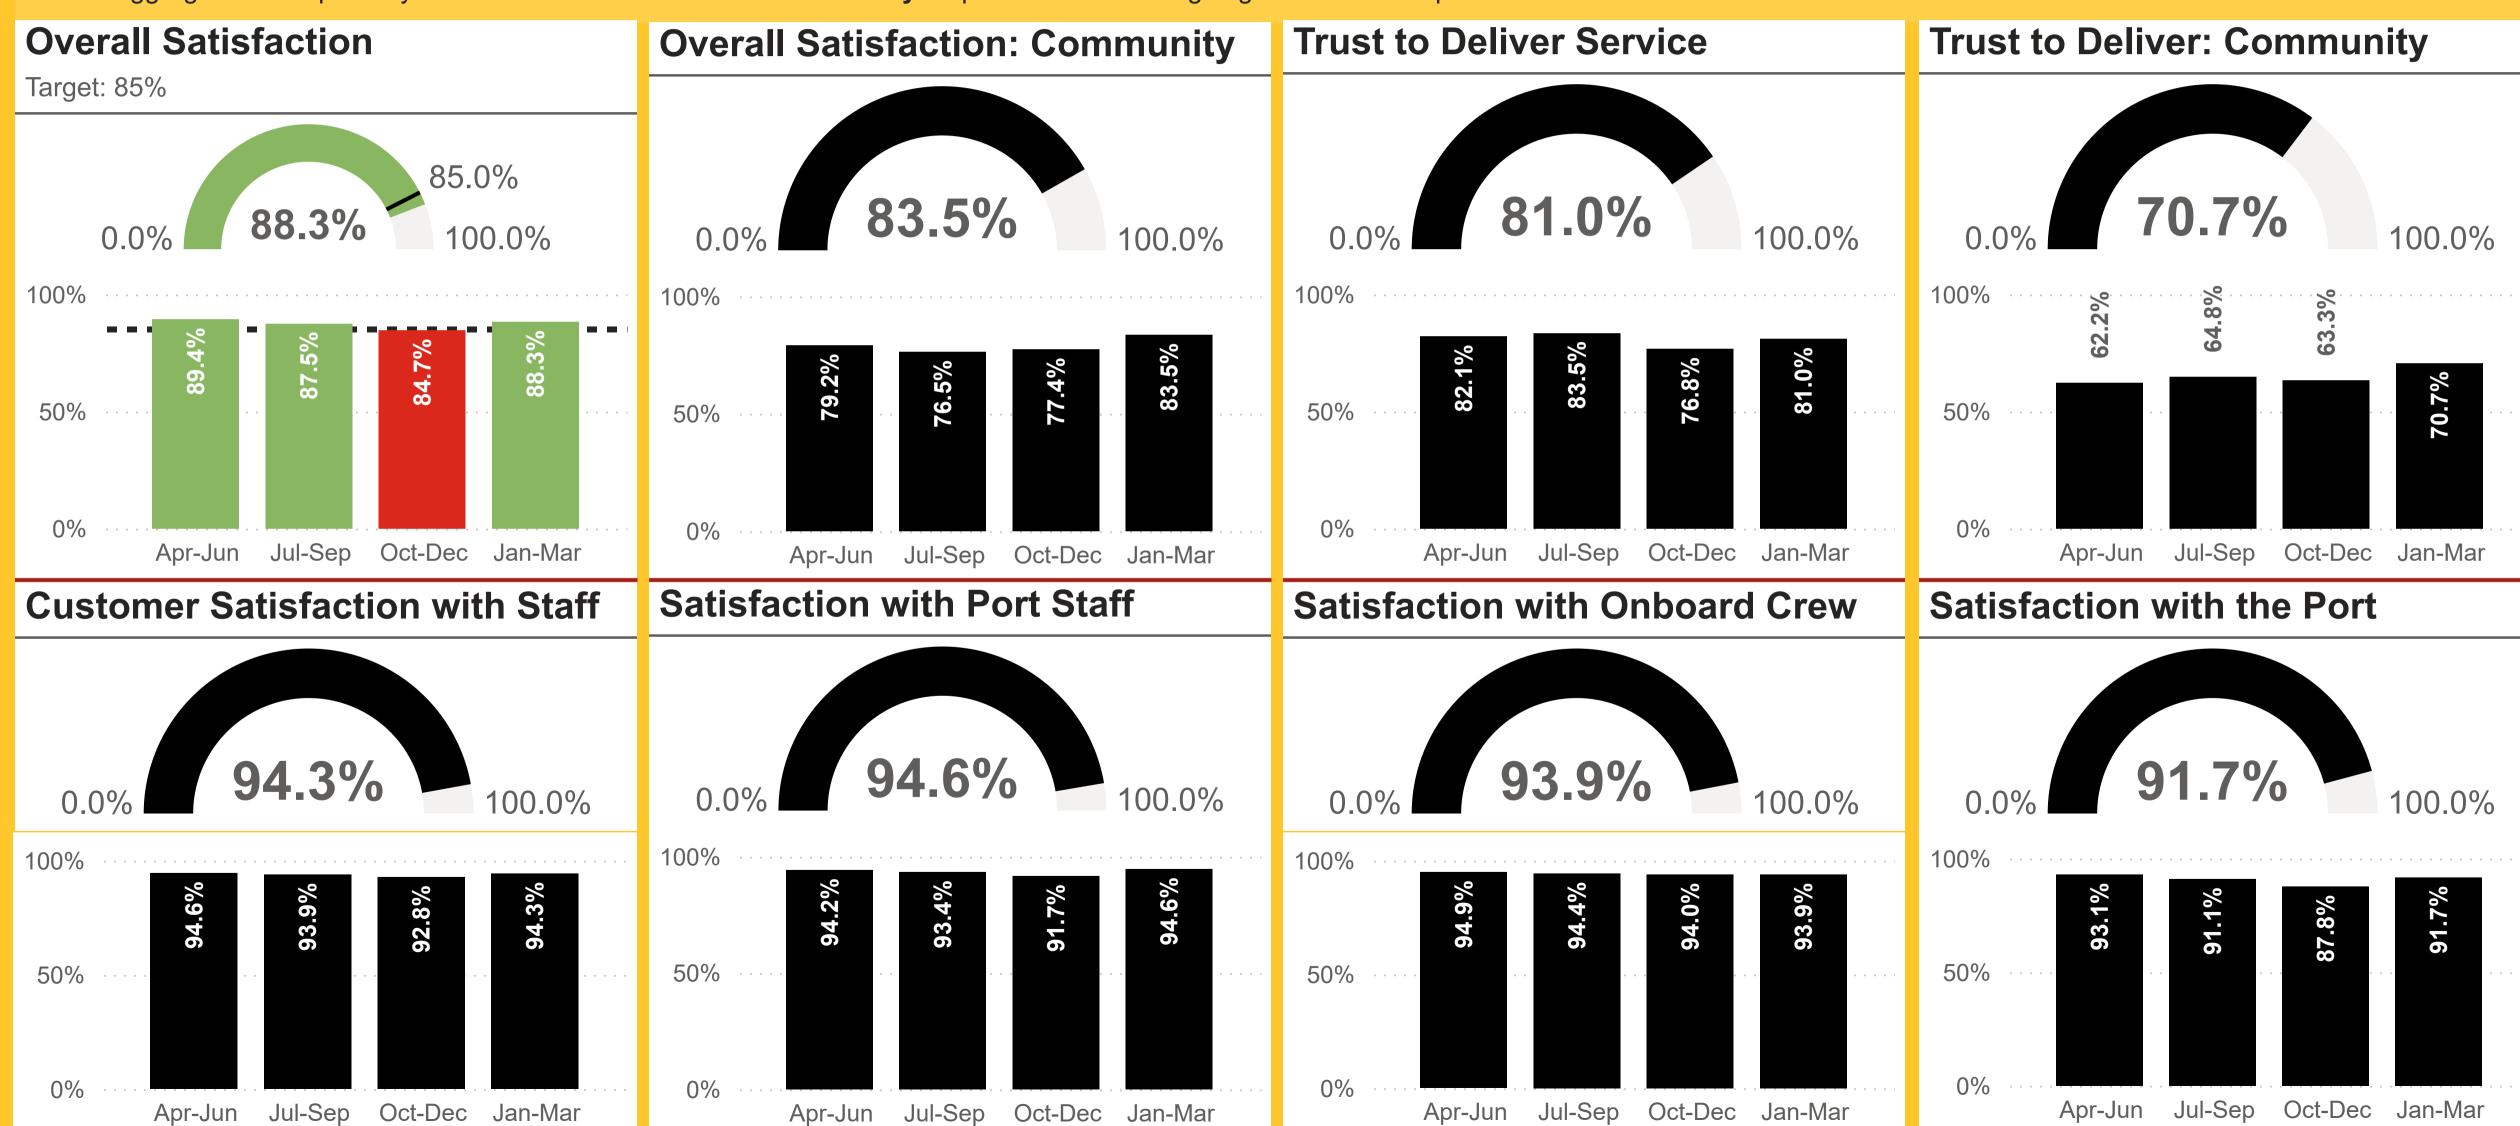

## **Our Performance in March 2025**

Customer Feedback Metrics

Hebrides North

For all metrics: RED - Has failed to meet KPI target within the shown timeframe. GREEN - Has met KPI Target within shown timeframe. BLACK - has KPI targets pending. Data is aggregated at a quarterly level due to small volumes of Community responses. Work is ongoing to increase response rate.