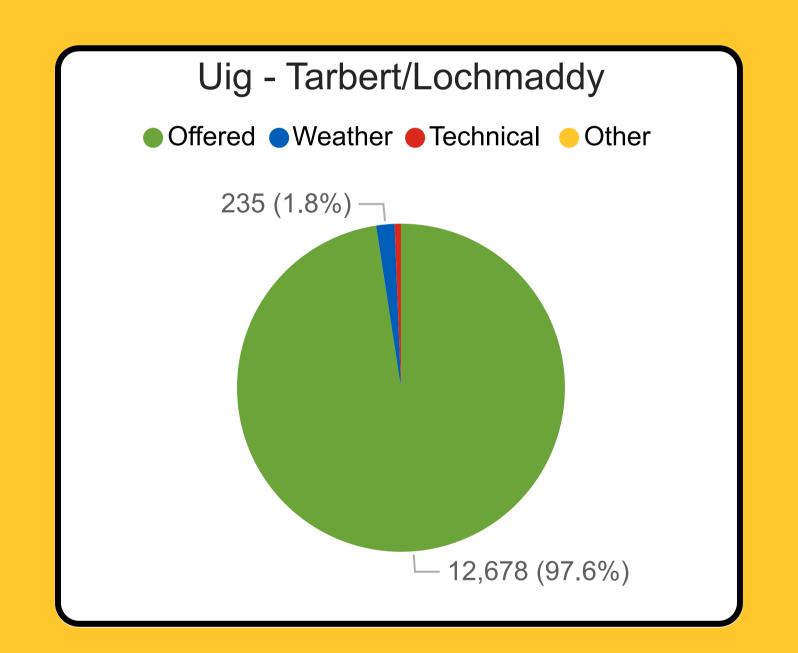

# Our Performance in March 2025 Sailing Performance & Capacity

"Other" refers to any cancellations not resulting from weather and technical disruption. This includes cancellations due to reasons such as bunkering issues, berth unavailability etc.

## Our Performance in March 2025 Car Equivalent Spaces Offered vs Cancelled

- 1 Car Equivalent Space is equal to 4.6 General Lane Metres
- Below visuals represent car equivalent spaces offered vs car equivalent space made unavailable as a result of technical, weather and all other cancellations

| Route                   | Offered | Weather | Technical | Other |
|-------------------------|---------|---------|-----------|-------|
| Berneray - Leverburgh   | 5,113   | 185     |           |       |
| Uig - Tarbert/Lochmaddy | 12,678  | 235     | 80        |       |
| Ullapool - Stornoway    | 18,665  | 2,152   |           |       |