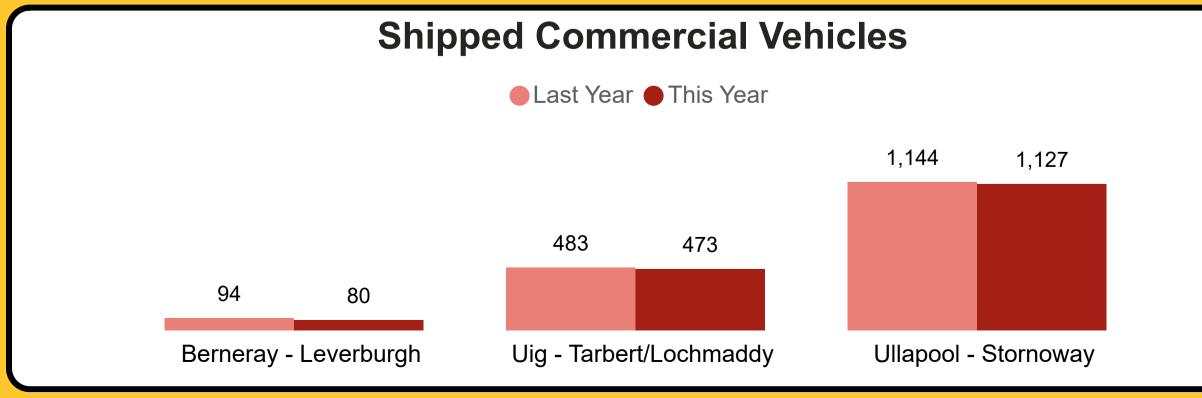

h**

Total Number of Survey Responses

1331

## **Our Performance in March 2025**

Customer Feedback Metrics

Hebrides North



For all metrics: RED - Has failed to meet KPI target within the shown timeframe. GREEN - Has met KPI Target within shown timeframe. BLACK - has KPI targets pending. Data is aggregated at a quarterly level due to small volumes of Community responses. Work is ongoing to increase response rate.



# Our Performance in March 2025 Sailing Performance & Capacity







# Our Performance in March 2025 Sailing Performance & Capacity





"Other" refers to any cancellations not resulting from weather and technical disruption. This includes cancellations due to reasons such as bunkering issues, berth unavailability etc.

# Our Performance in March 2025 Carryings















## Our Performance in March 2025 Car Equivalent Spaces Offered vs Cancelled



- 1 Car Equivalent Space is equal to 4.6 General Lane Metres
- Below visuals represent car equivalent spaces offered vs car equivalent space made unavailable as a result of technical, weather and all other cancellations







| Route                   | Offered | Weather | Technical | Other |
|-------------------------|---------|---------|-----------|-------|
| Berneray - Leverburgh   | 5,113   | 185     |           |       |
| Uig - Tarbert/Lochmaddy | 12,678  | 235     | 80        |       |
| Ullapool - Stornoway    | 18,665  | 2,152   |           |       |

## Our Performance in March 2025 Vehicle Deck Utilisation