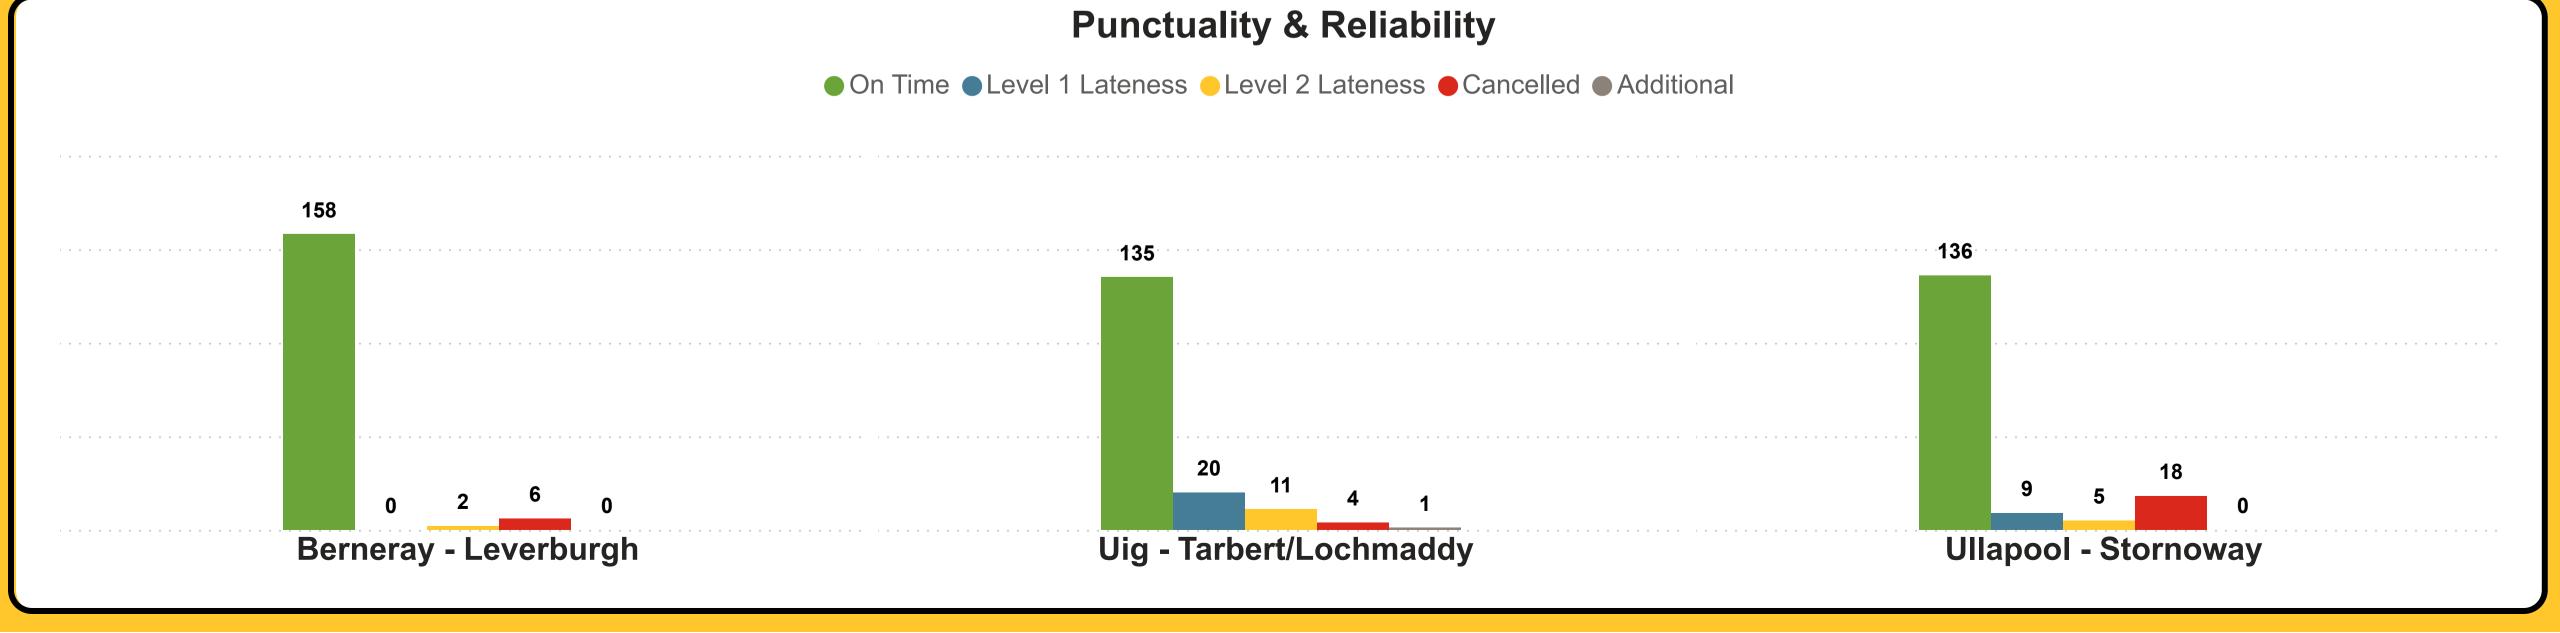

Complaints have held broadly static over the last 6 months. A lower than normal % were answered within 21 days last month due to the complexity of the cases involved.

#### **Complaints Handled within 21 Days** Target: 100%



## **Average of Time to Answer (s)**

Target: 30s



#### **Hebrides North**

Total Number of Survey Responses

1331

## **Our Performance in March 2025**

Customer Feedback Metrics

Hebrides North



For all metrics: RED - Has failed to meet KPI target within the shown timeframe. GREEN - Has met KPI Target within shown timeframe. BLACK - has KPI targets pending. Data is aggregated at a quarterly level due to small volumes of Community responses. Work is ongoing to increase response rate.



# Our Performance in March 2025 Sailing Performance & Capacity







# Our Performance in March 2025 Sailing Performance & Capacity





"Other" refers to any cancellations not resulting from weather and technical disruption. This includes cancellations due to reasons such as bunkering issues, berth unavailability etc.

# Our Performance in March 2025 Carryings















## Our Performance in March 2025 Car Equivalent Spaces Offered vs Cancelled



- 1 Car Equivalent Space is equal to 4.6 General Lane Metres
- Below visuals represent car equivalent spaces offered vs car equivalent space made unavailable as a result of technical, weather and all other cancellations







| Route                   | Offered | Weather | Technical | Other |
|-------------------------|---------|---------|-----------|-------|
| Berneray - Leverburgh   | 5,113   | 185