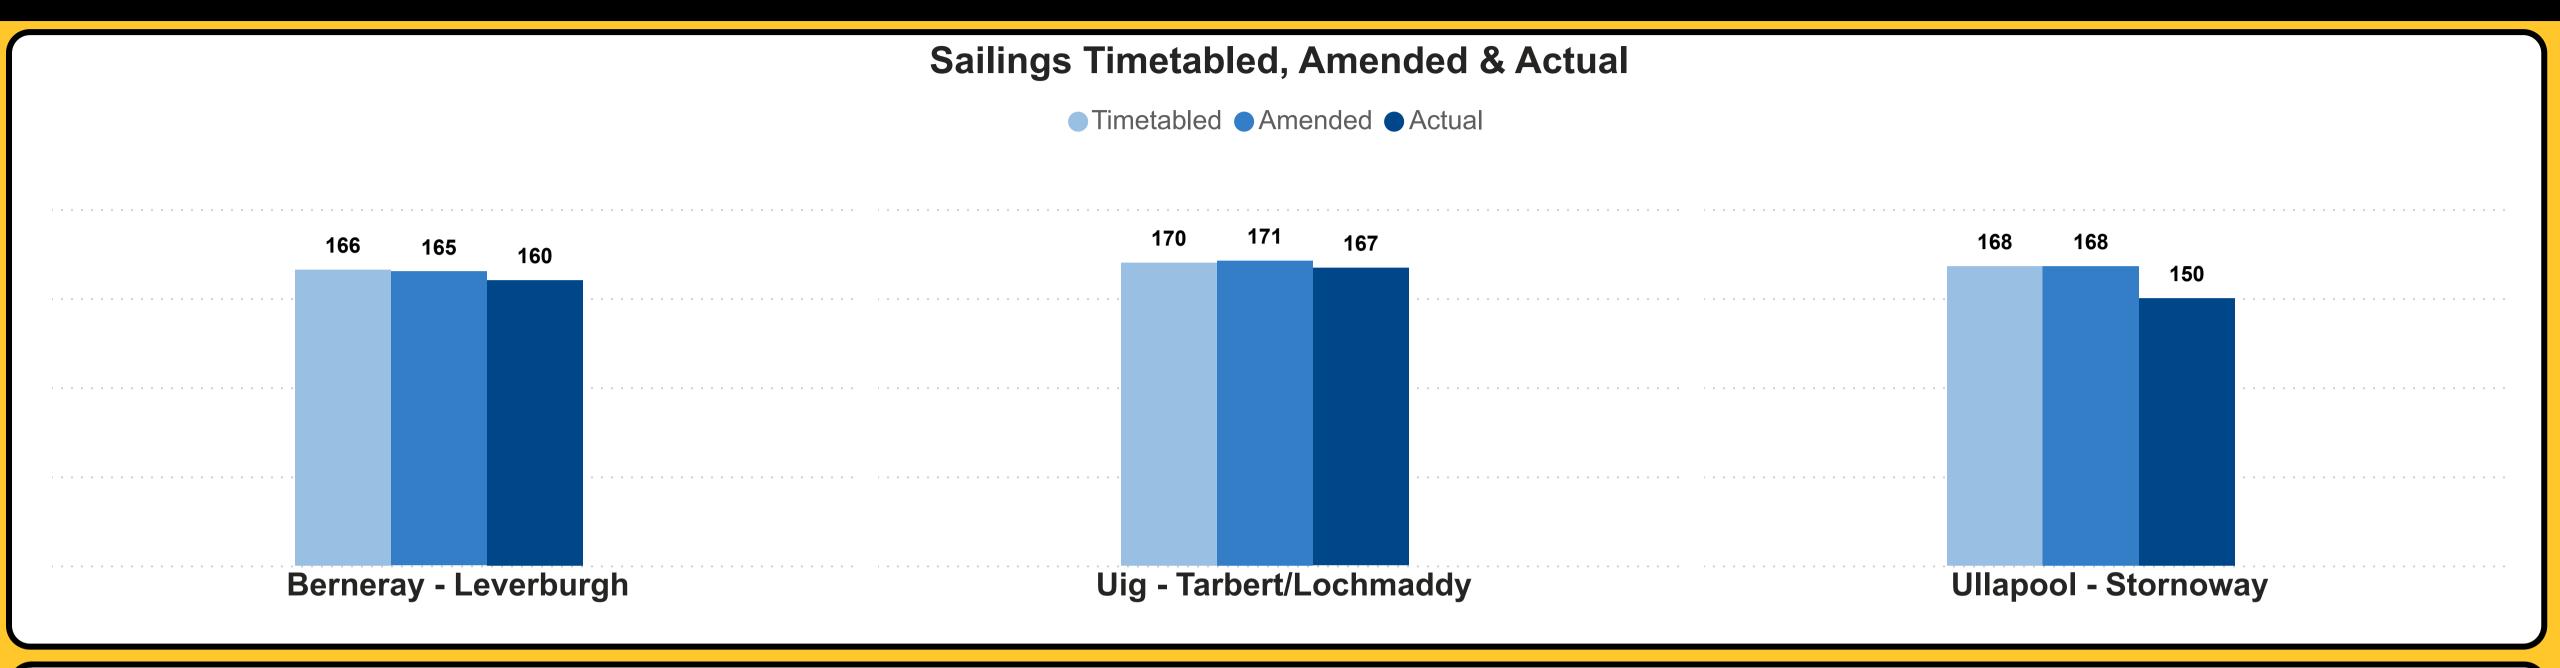

Complaints have held broadly static over the last 6 months. A lower than normal % were answered within 21 days last month due to the complexity of the cases involved.

#### **Complaints Handled within 21 Days** Target: 100%



## **Average of Time to Answer (s)**

Target: 30s



#### **Hebrides North**

Total Number of Survey Responses

1331

## **Our Performance in March 2025**

Customer Feedback Metrics

Hebrides North



For all metrics: RED - Has failed to meet KPI target within the shown timeframe. GREEN - Has met KPI Target within shown timeframe. BLACK - has KPI targets pending. Data is aggregated at a quarterly level due to small volumes of Community responses. Work is ongoing to increase response rate.



# Our Performance in March 2025 Sailing Performance & Capacity







# Our Performance in March 2025 Sailing Performance & Capacity





"Other" refers to any cancellations not resulting from weather and technical disruption. This includes cancellations due to reasons such as bunkering issues, berth unavailability etc.

# Our Performance in March 2025 Carryings















## Our Performance in March 2025 Car Equivalent Spaces Offered vs Cancelled



- 1 Car Equivalent Space is equal to 4.6 General Lane Metres
- Below visuals represent car equivalent spaces offered vs car equivalent space made unavailable as a result of technical, weather and all other cancellations







| Route                   | Offered | Weather | Technical | Other |
|-------------------------|---------|---------|-----------|-------|
| Berneray - Leverburgh   | 5,113   | 185