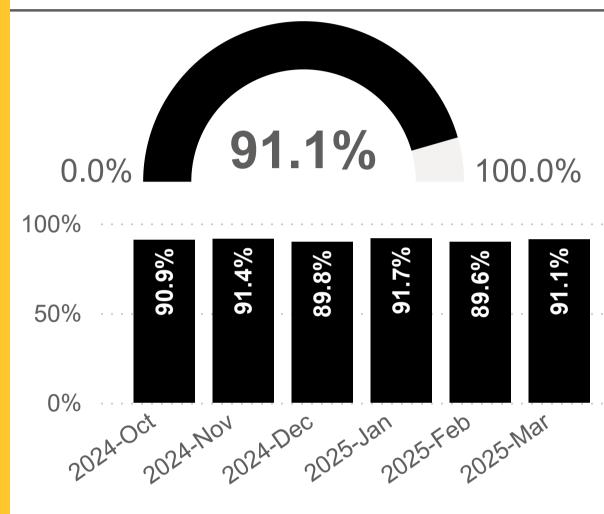

### Our Performance in March 2025

**Customer Feedback Metrics Network Wide** 

**12K** 

For all metrics: RED - Has failed to meet KPI target within the shown timeframe. GREEN - Has met KPI Target within shown timeframe. BLACK - has KPI targets pending.