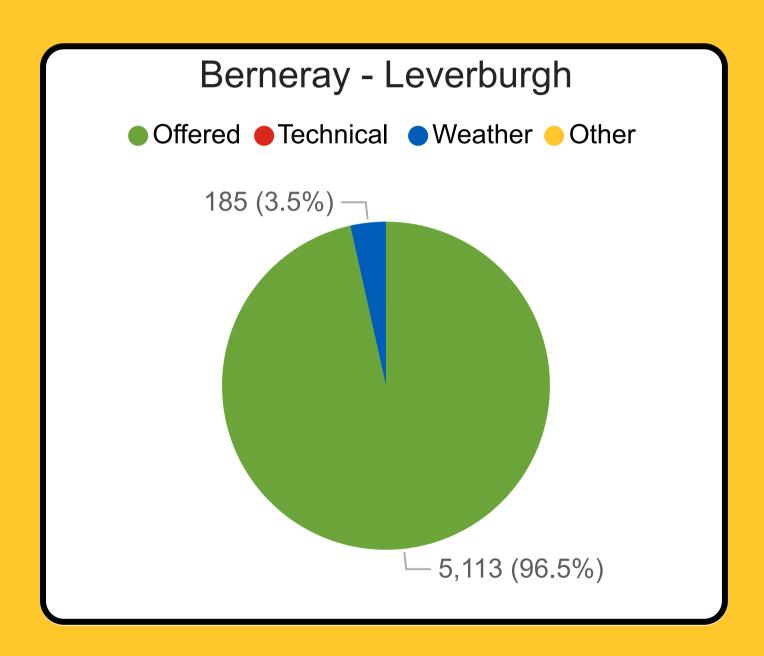

# Our Performance in March 2025 Sailing Performance & Capacity

"Other" refers to any cancellations not resulting from weather and technical disruption. This includes cancellations due to reasons such as bunkering issues, berth unavailability etc.

## Our Performance in March 2025 Car Equivalent Spaces Offered vs Cancelled

- 1 Car Equivalent Space is equal to 4.6 General Lane Metres
- Below visuals represent car equivalent spaces offered vs car equivalent space made unavailable as a result of technical, weather and all other cancellations

| Route                   | Offered | Weather | Technical | Other |
|-------------------------|---------|---------|-----------|-------|
| Berneray - Leverburgh   | 5,113   | 185     |           |       |
| Uig - Tarbert/Lochmaddy | 12,678  | 235     | 80        |       |
| Ullapool - Stornoway    | 18,665  | 2,152   |           |       |