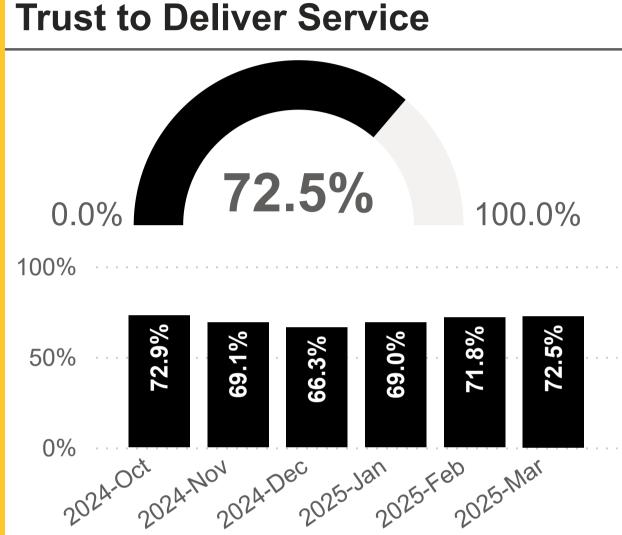

### Our Performance in March 2025

**Customer Feedback Metrics Network Wide** 

**12K** 

For all metrics: RED - Has failed to meet KPI target within the shown timeframe. GREEN - Has met KPI Target within shown timeframe. BLACK - has KPI targets pending.