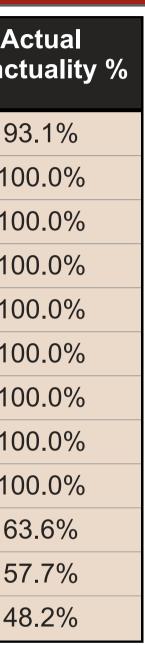

## Route Performance Jan-25

| -    |  |
|------|--|
|      |  |
| bert |  |
|      |  |
|      |  |

| Year | Month     | Operated | Additional | Diverted | Cancelled | Cancelled<br>after relief | Actual<br>Reliability % | Scheduled<br>Sailings | On Time | Level 1<br>Lateness | Level 1<br>after relief | Level 2<br>Lateness | Level 2<br>after relief | Ac<br>Punct |
|------|-----------|----------|------------|----------|-----------|---------------------------|-------------------------|-----------------------|---------|---------------------|-------------------------|---------------------|-------------------------|-------------|
| 2024 | February  | 30       | 0          | 27       | 28        | 0                         | 50.9%                   | 57                    | 27      | 1                   | 0                       | 1                   | 0                       | 93          |
| 2024 | March     | 11       | 5          | 1        | 50        | 0                         | 10.7%                   | 56                    | 6       | 0                   | 0                       | 0                   | 0                       | 10          |
| 2024 | April     | 1        | 1          | 0        | 0         | 0                         | 100.0%                  |                       | 0       | 0                   | 0                       | 0                   | 0                       | 10          |
| 2024 | Мау       |          |            |          |           |                           | 100.0%                  |                       |         |                     |                         |                     |                         | 10          |
| 2024 | June      |          |            |          |           |                           | 100.0%                  |                       |         |                     |                         |                     |                         | 10          |
| 2024 | July      |          |            |          |           |                           | 100.0%                  |                       |         |                     |                         |                     |                         | 10          |
| 2024 | August    |          |            |          |           |                           | 100.0%                  |                       |         |                     |                         |                     |                         | 10          |
| 2024 | September |          |            |          |           |                           | 100.0%                  |                       |         |                     |                         |                     |                         | 10          |
| 2024 | October   | 12       | 7          | 9        | 5         | 0                         | 50.0%                   | 10                    | 5       | 0                   | 0                       | 0                   | 0                       | 10          |
| 2024 | November  | 48       | 4          | 15       | 16        | 0                         | 73.3%                   | 60                    | 28      | 0                   | 0                       | 16                  | 0                       | 63          |
| 2024 | December  | 57       | 5          | 2        | 6         | 0                         | 89.7%                   | 58                    | 30      | 0                   | 0                       | 22                  | 0                       | 57          |
| 2025 | January   | 68       | 12         | 0        | 2         | 0                         | 96.6%                   | 58                    | 27      | 0                   | 0                       | 29                  | 0                       | 48          |