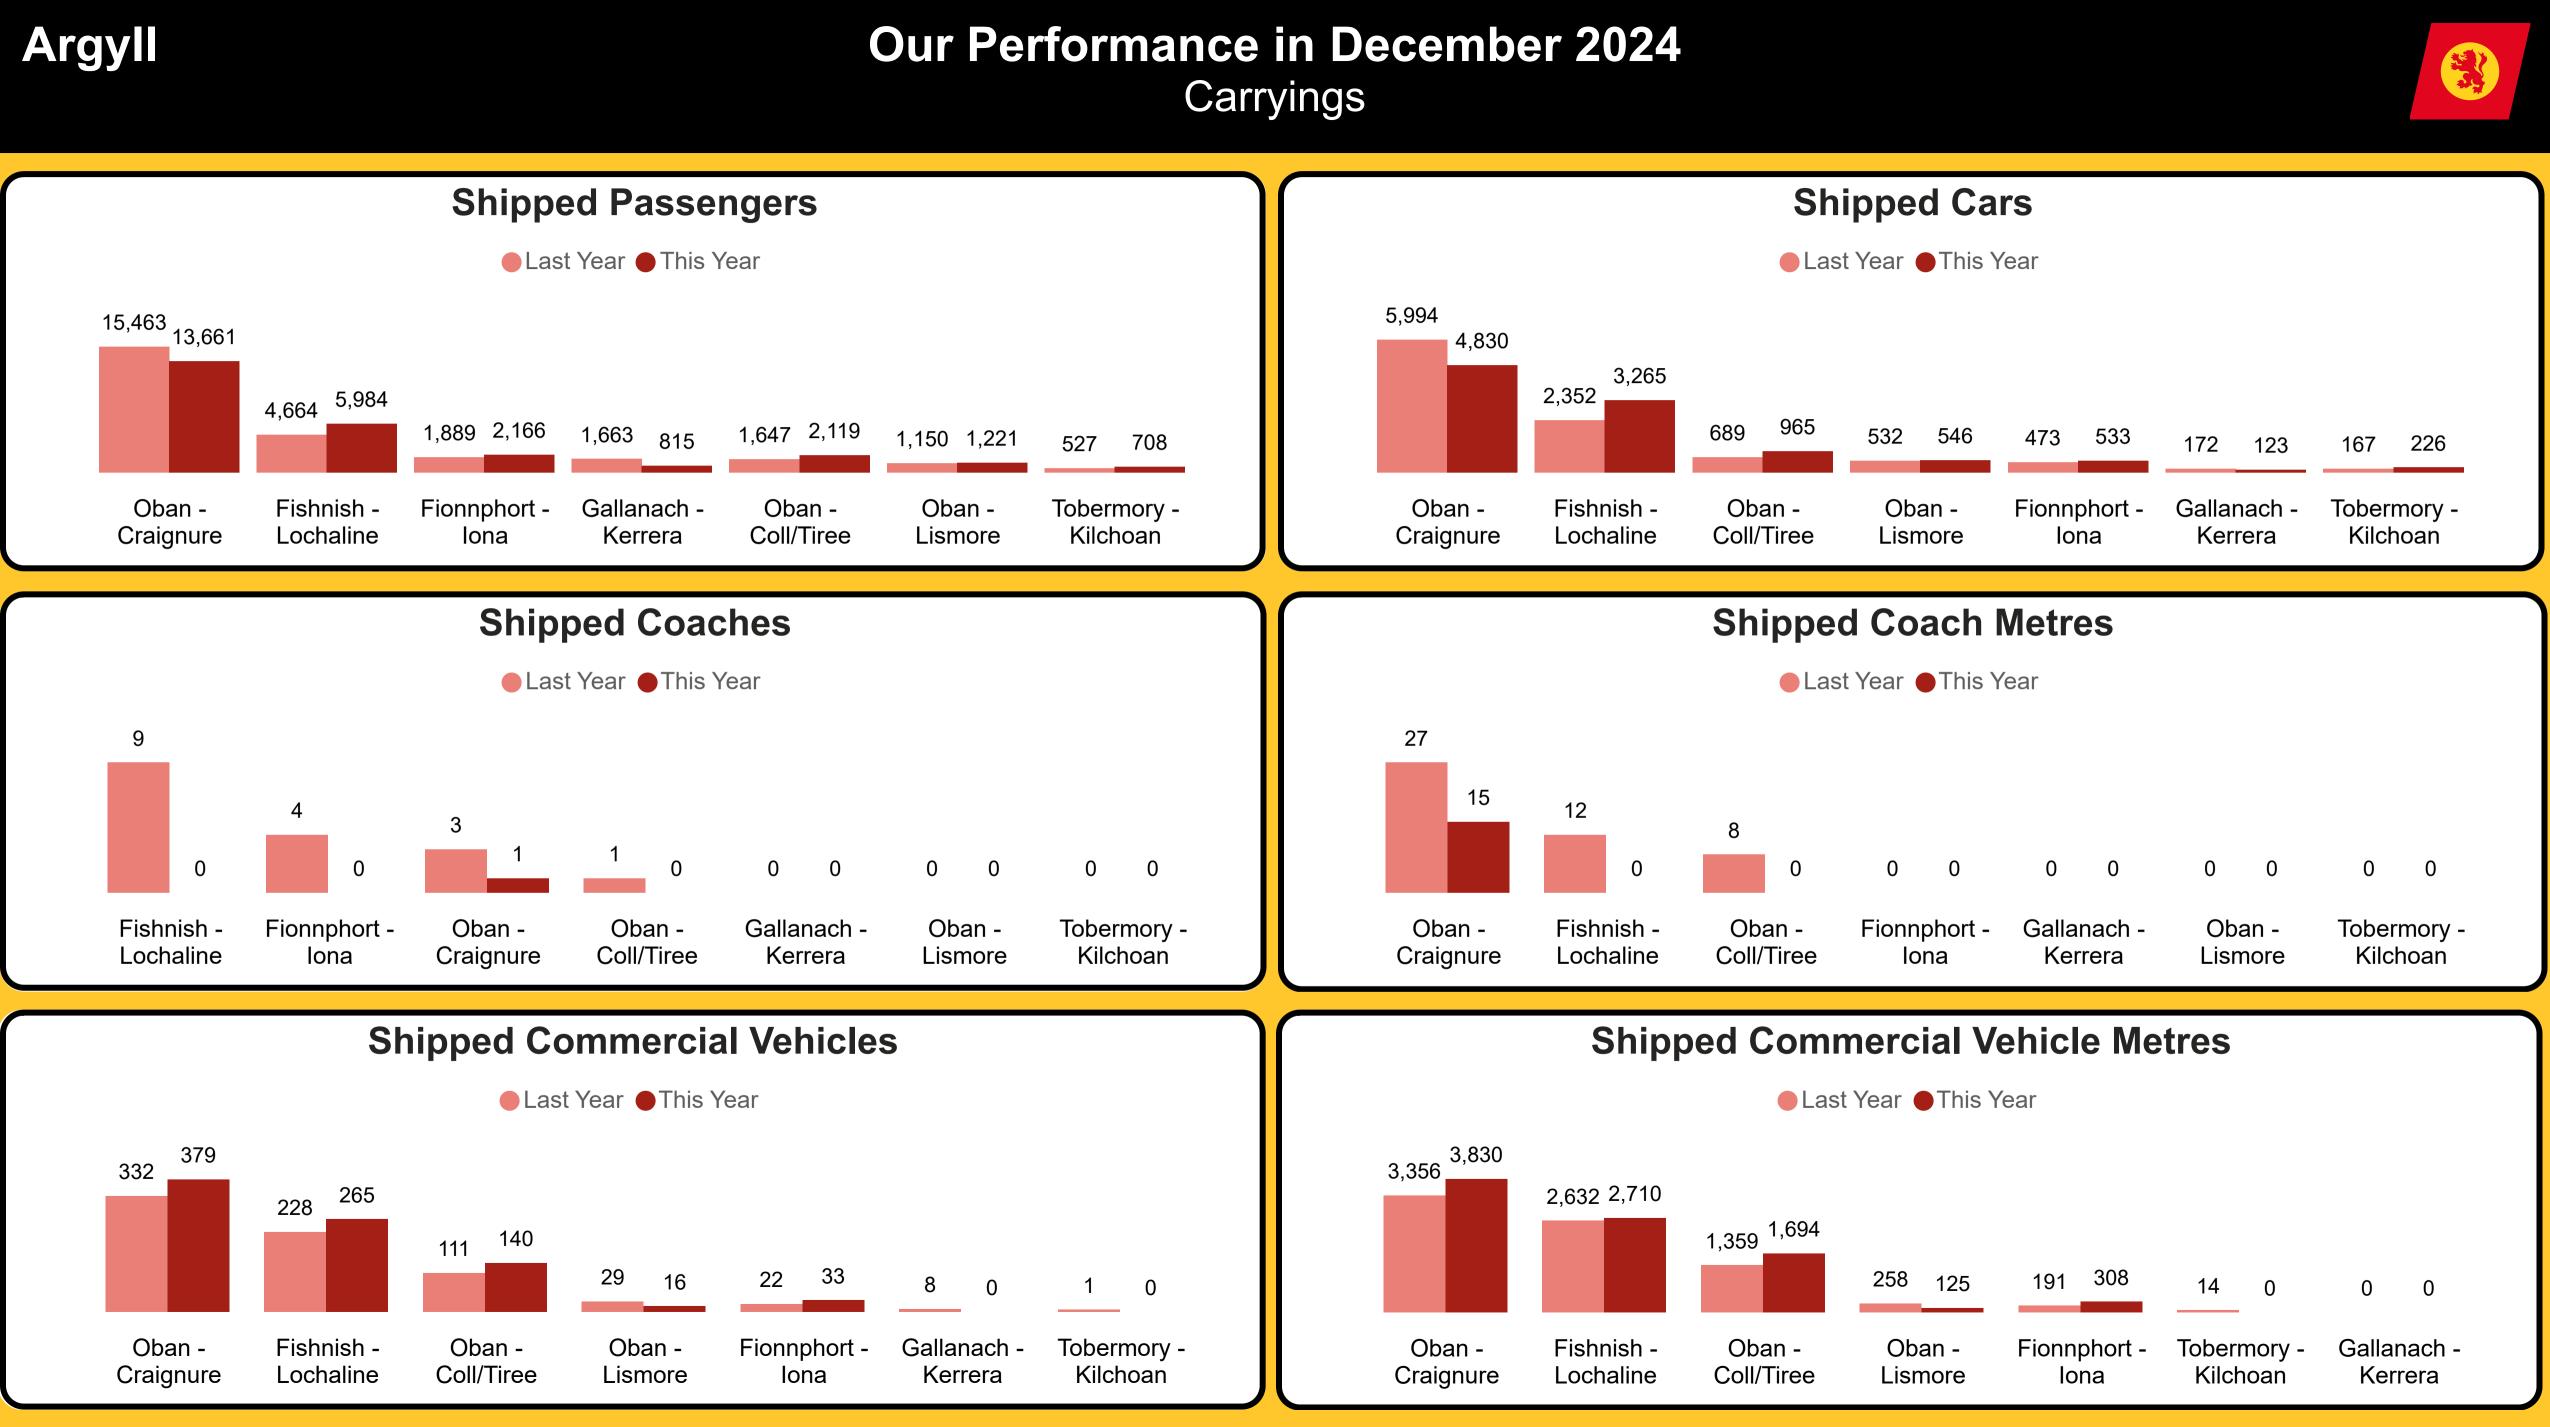

# Total Number of

## **Customer Feedback Metrics Network Wide**





Responses

## **Customer Feedback Metrics** Argyll



# Sailing Performance & Capacity



Argyll

### **Our Performance in December 2024** Sailing Performance & Capacity





# Carryings





## Argyll



Argyll

### Our Performance in December 2024 Vehicle Deck Utilisation



| Route                | GLM<br>Offered                                                                                                                                      | GLM<br>Used                                                                                                                                                        | Car Equiv.<br>Spaces Used                                                                                                                                                                             | %<br>•