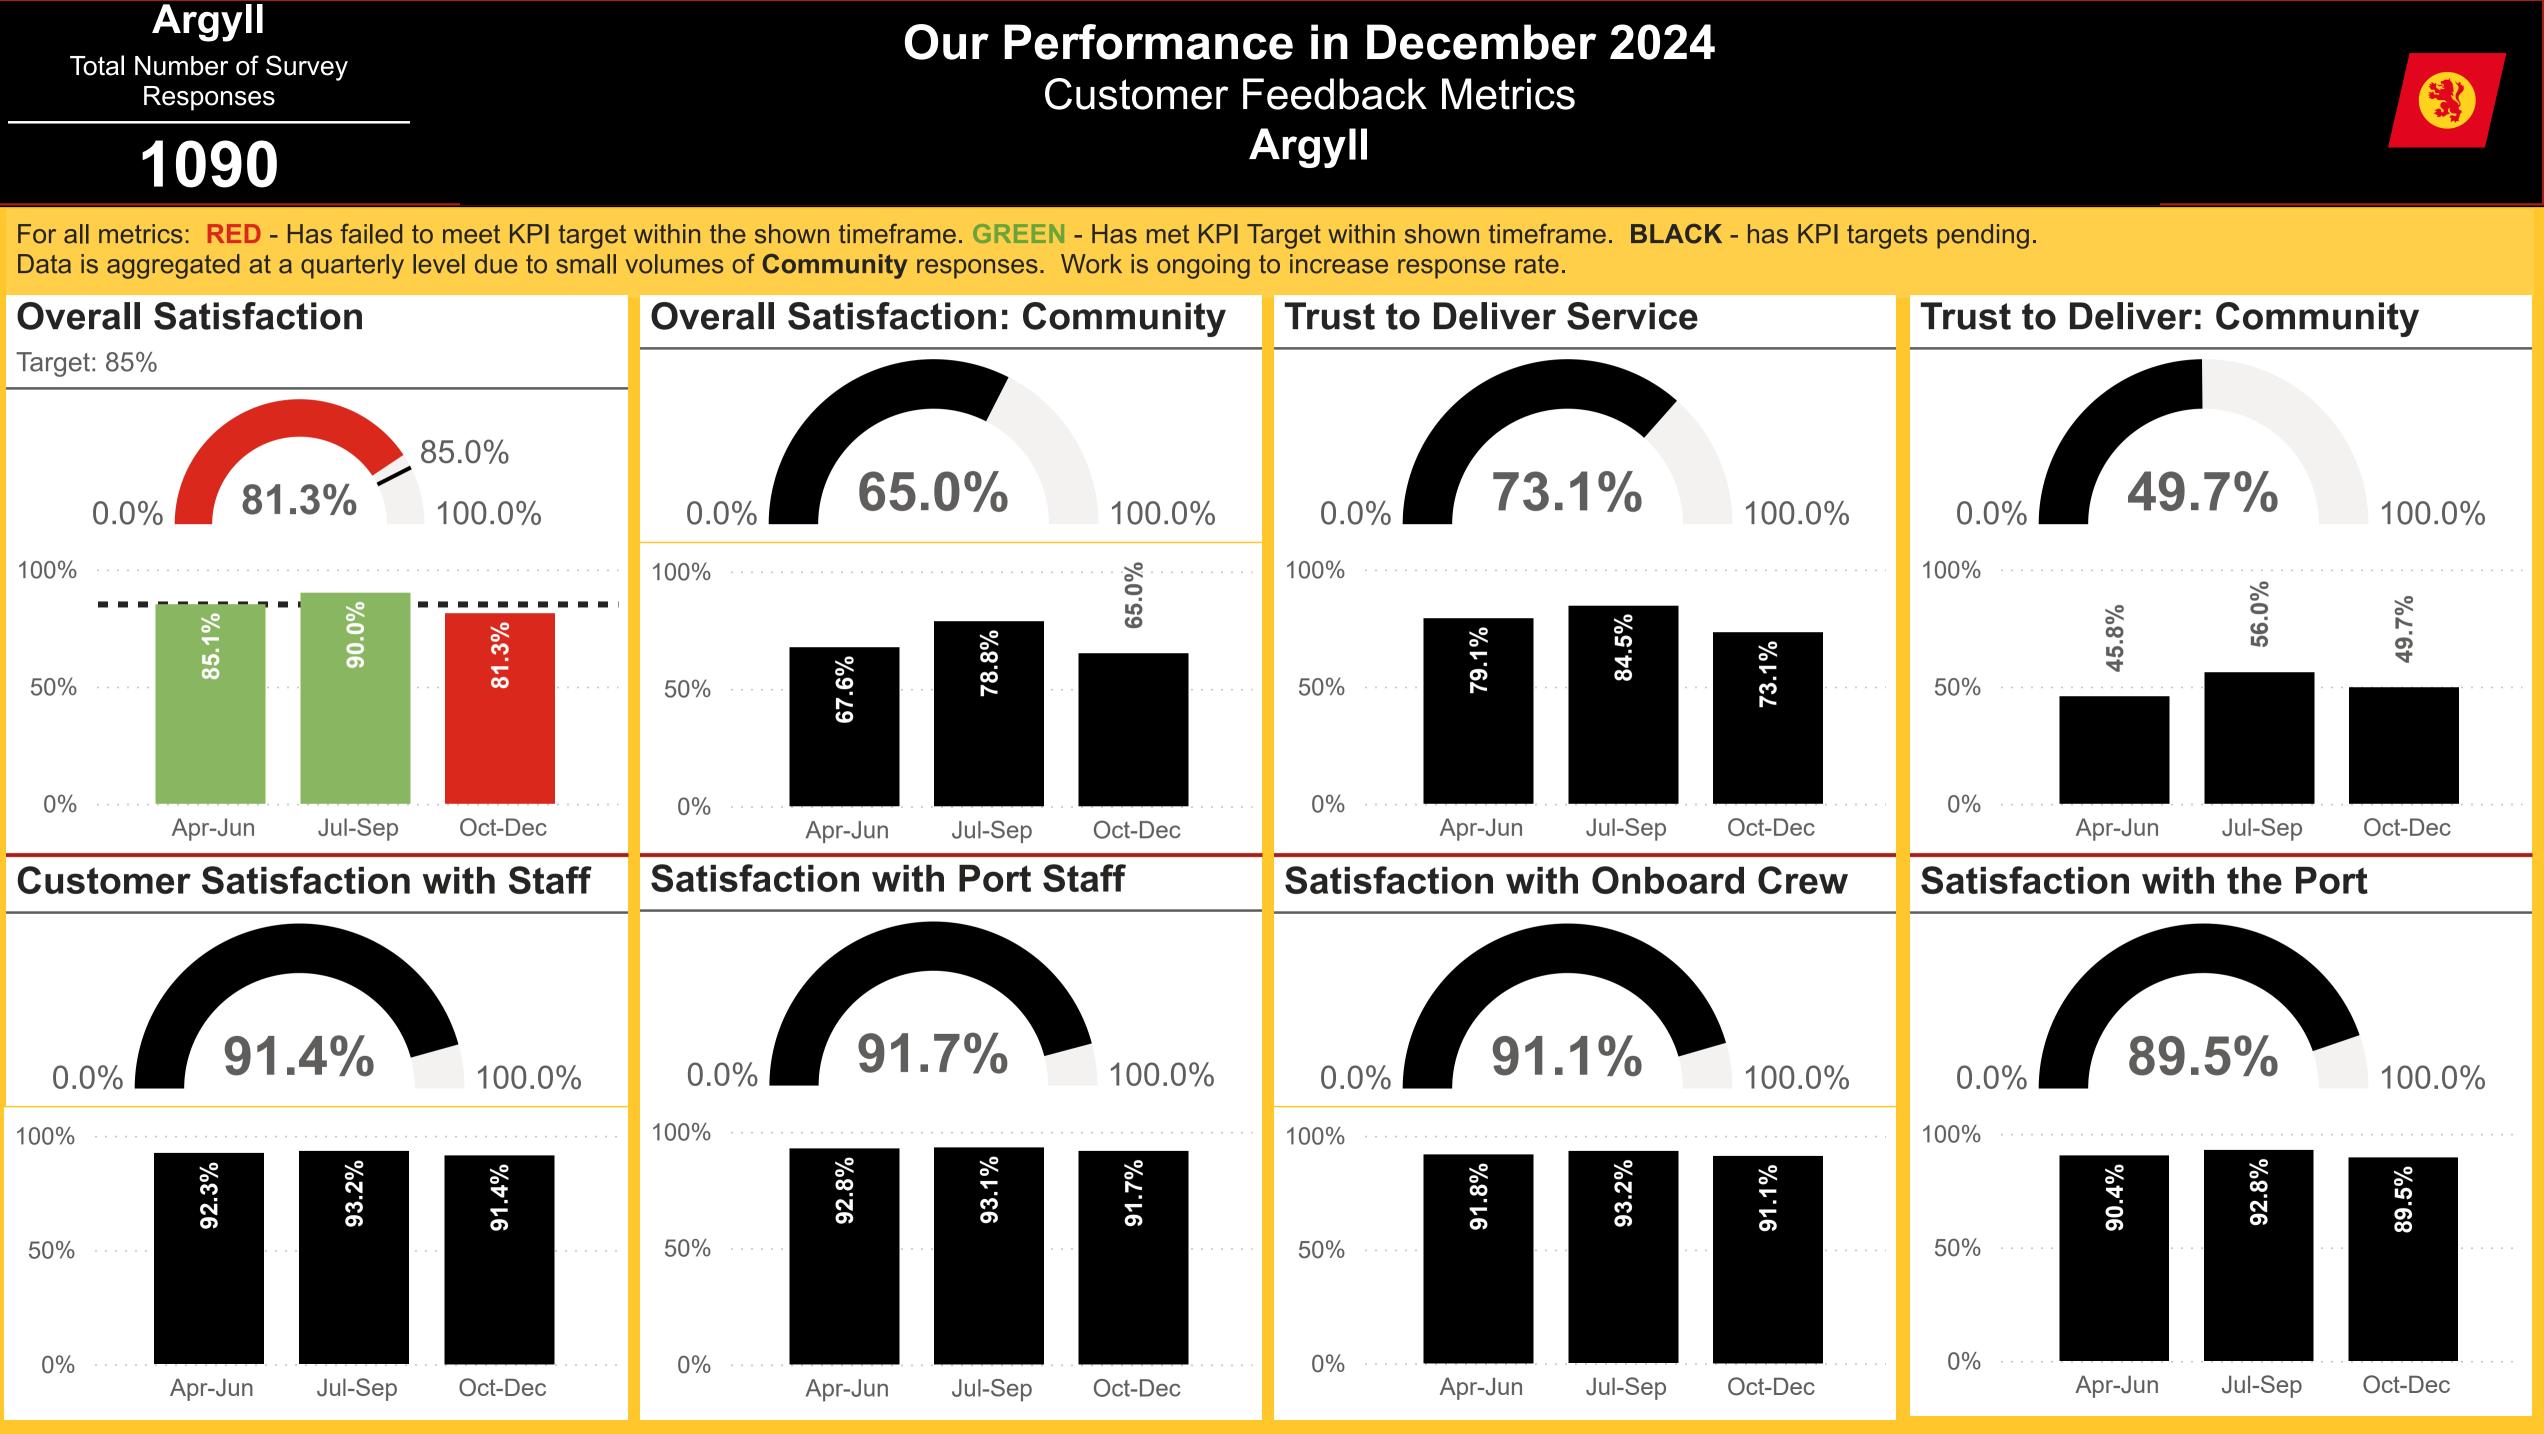

# Total Number of

## **Customer Feedback Metrics Network Wide**





Responses

## **Customer Feedback Metrics** Argyll



# Sailing Performance & Capacity



Argyll

### **Our Performance in December 2024** Sailing Performance & Capacity





# Carryings





## Argyll



Argyll

### Our Performance in December 2024 Vehicle Deck Utilisation



| Route                | GLM<br>Offered                                                                                                                                      | GLM<br>Used                                                                                                                                                        | Car Equiv.<br>Spaces Used                                                                                                                                                                             | %<br>•