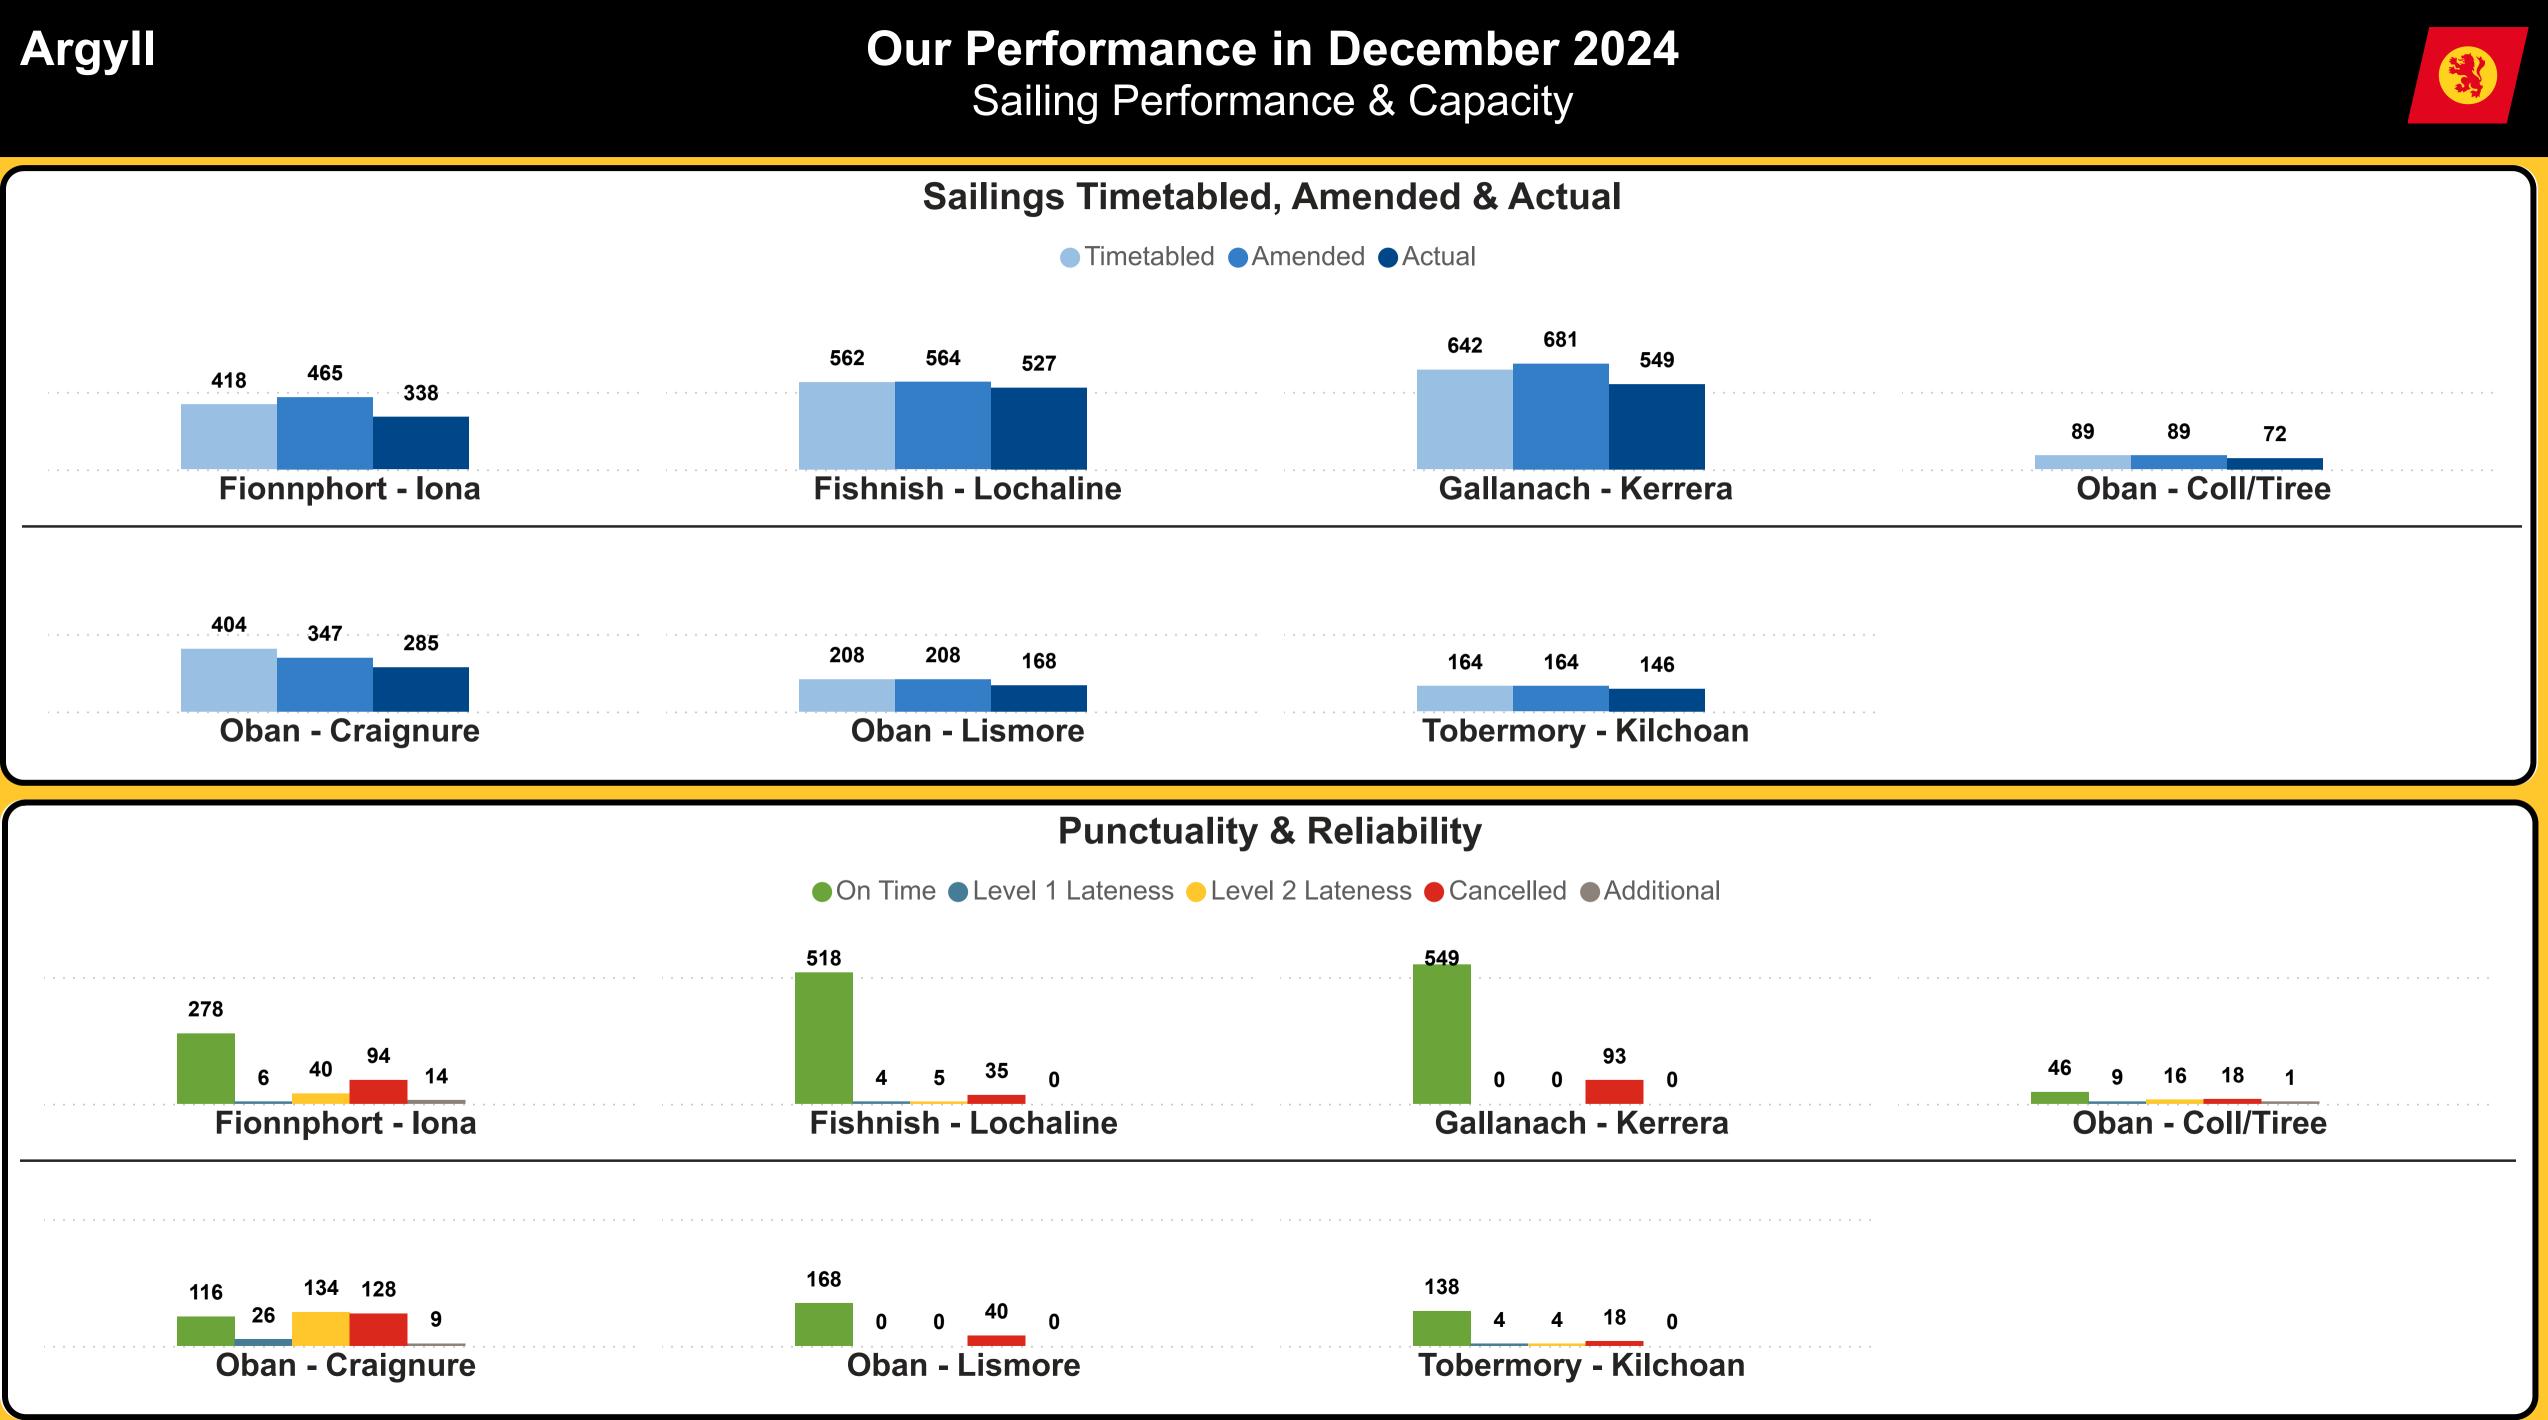

# Sailing Performance & Capacity

Argyll

### **Our Performance in December 2024** Sailing Performance & Capacity

## Argyll

Argyll