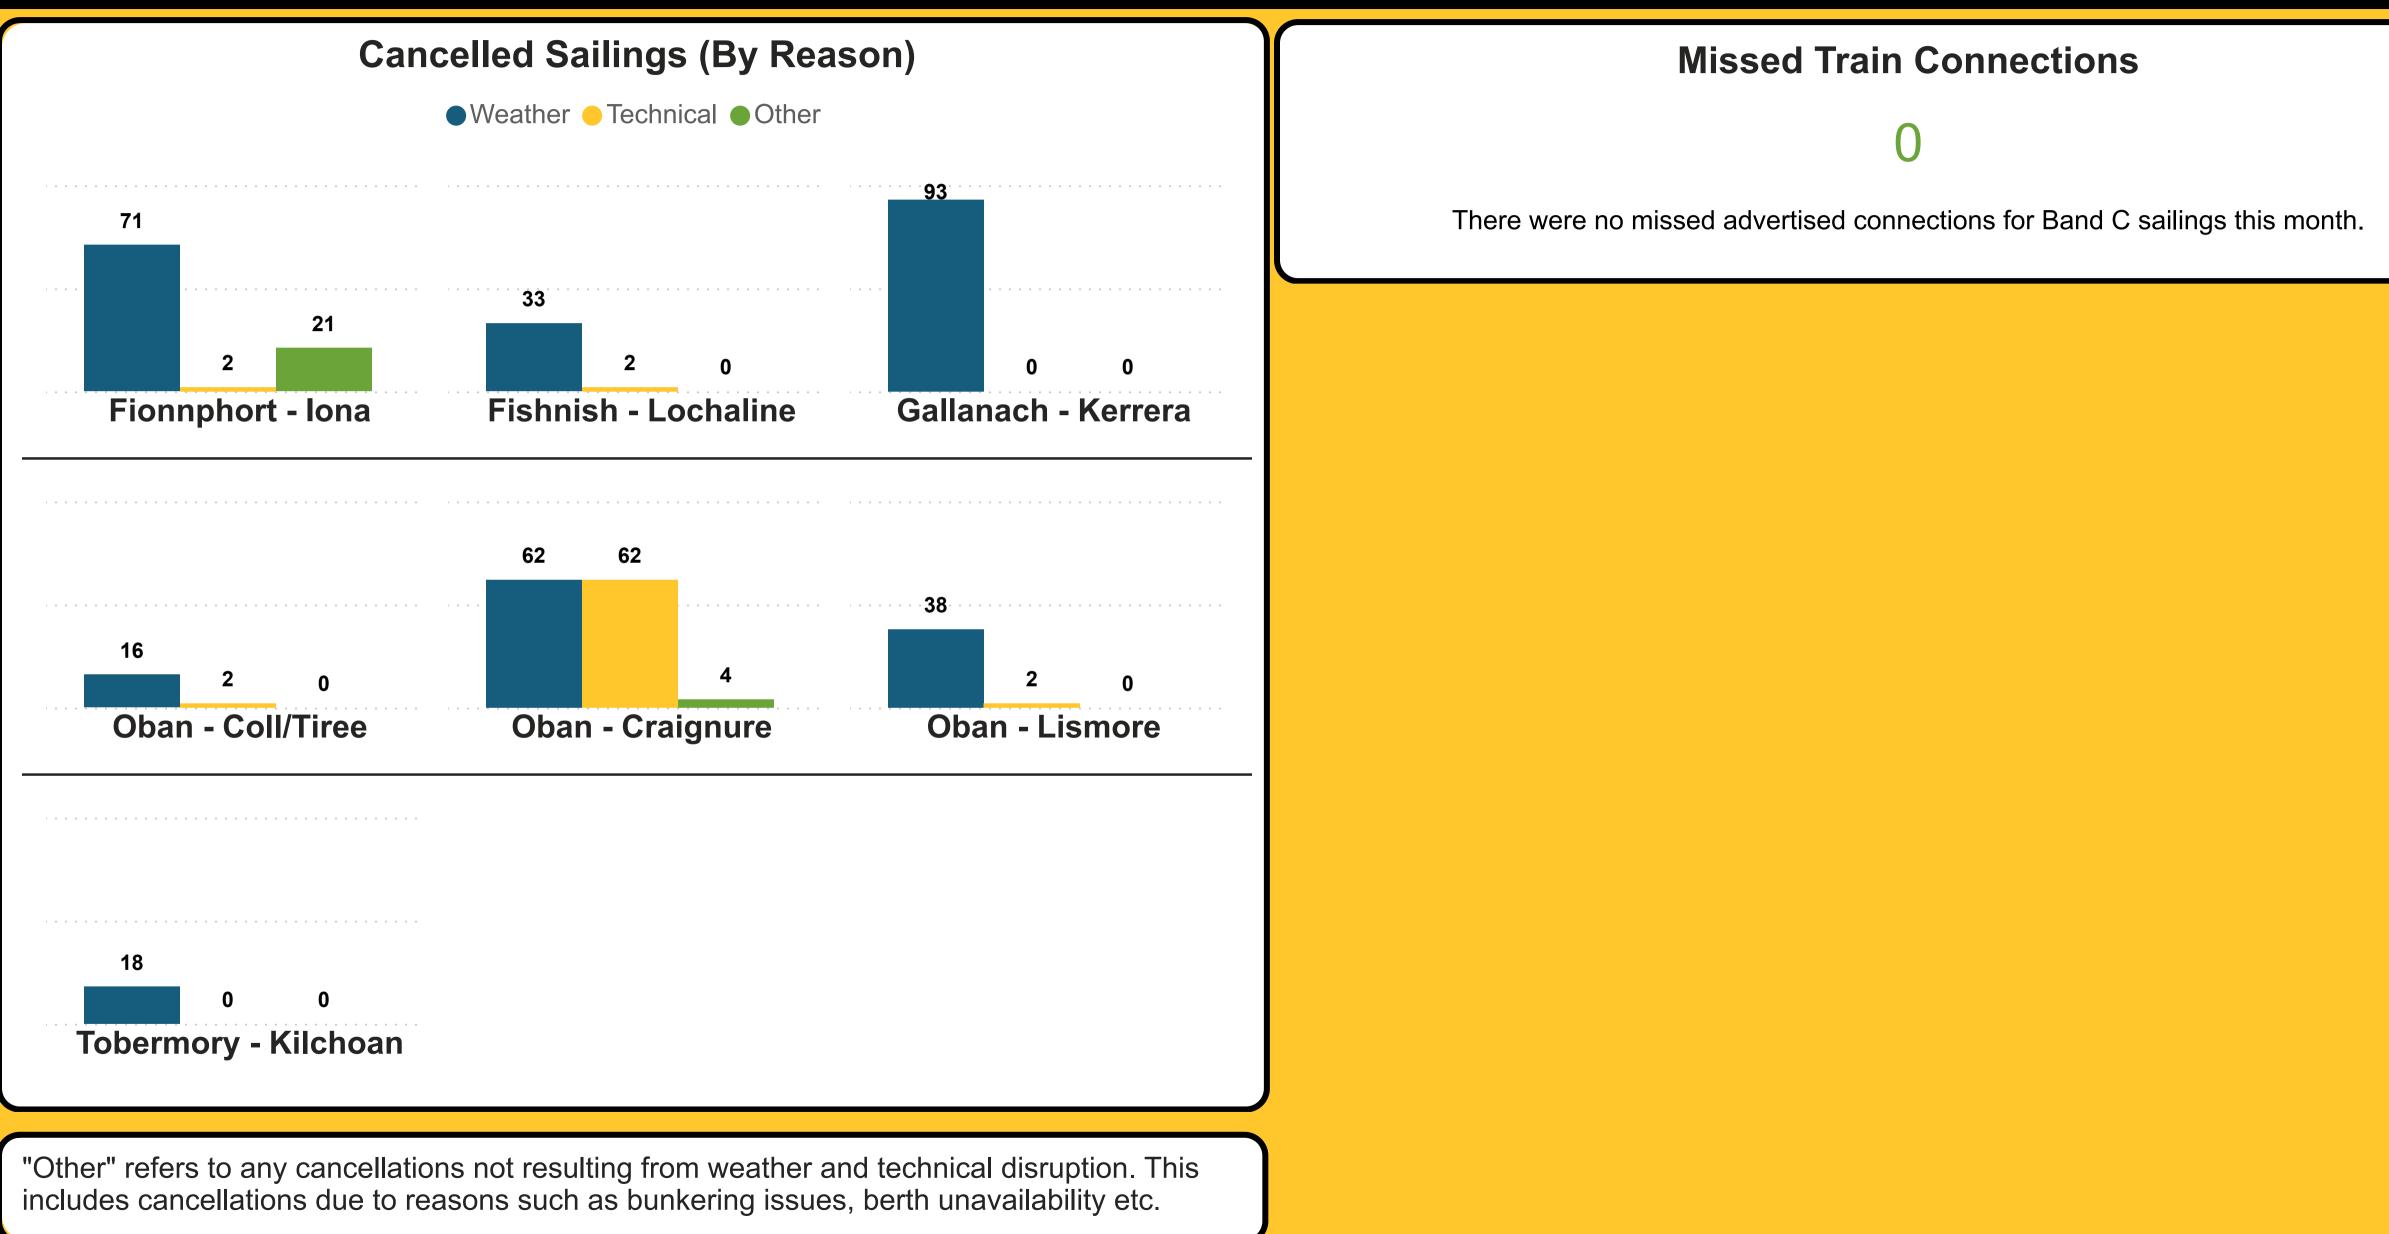

# Sailing Performance & Capacity

Argyll

### **Our Performance in December 2024** Sailing Performance & Capacity