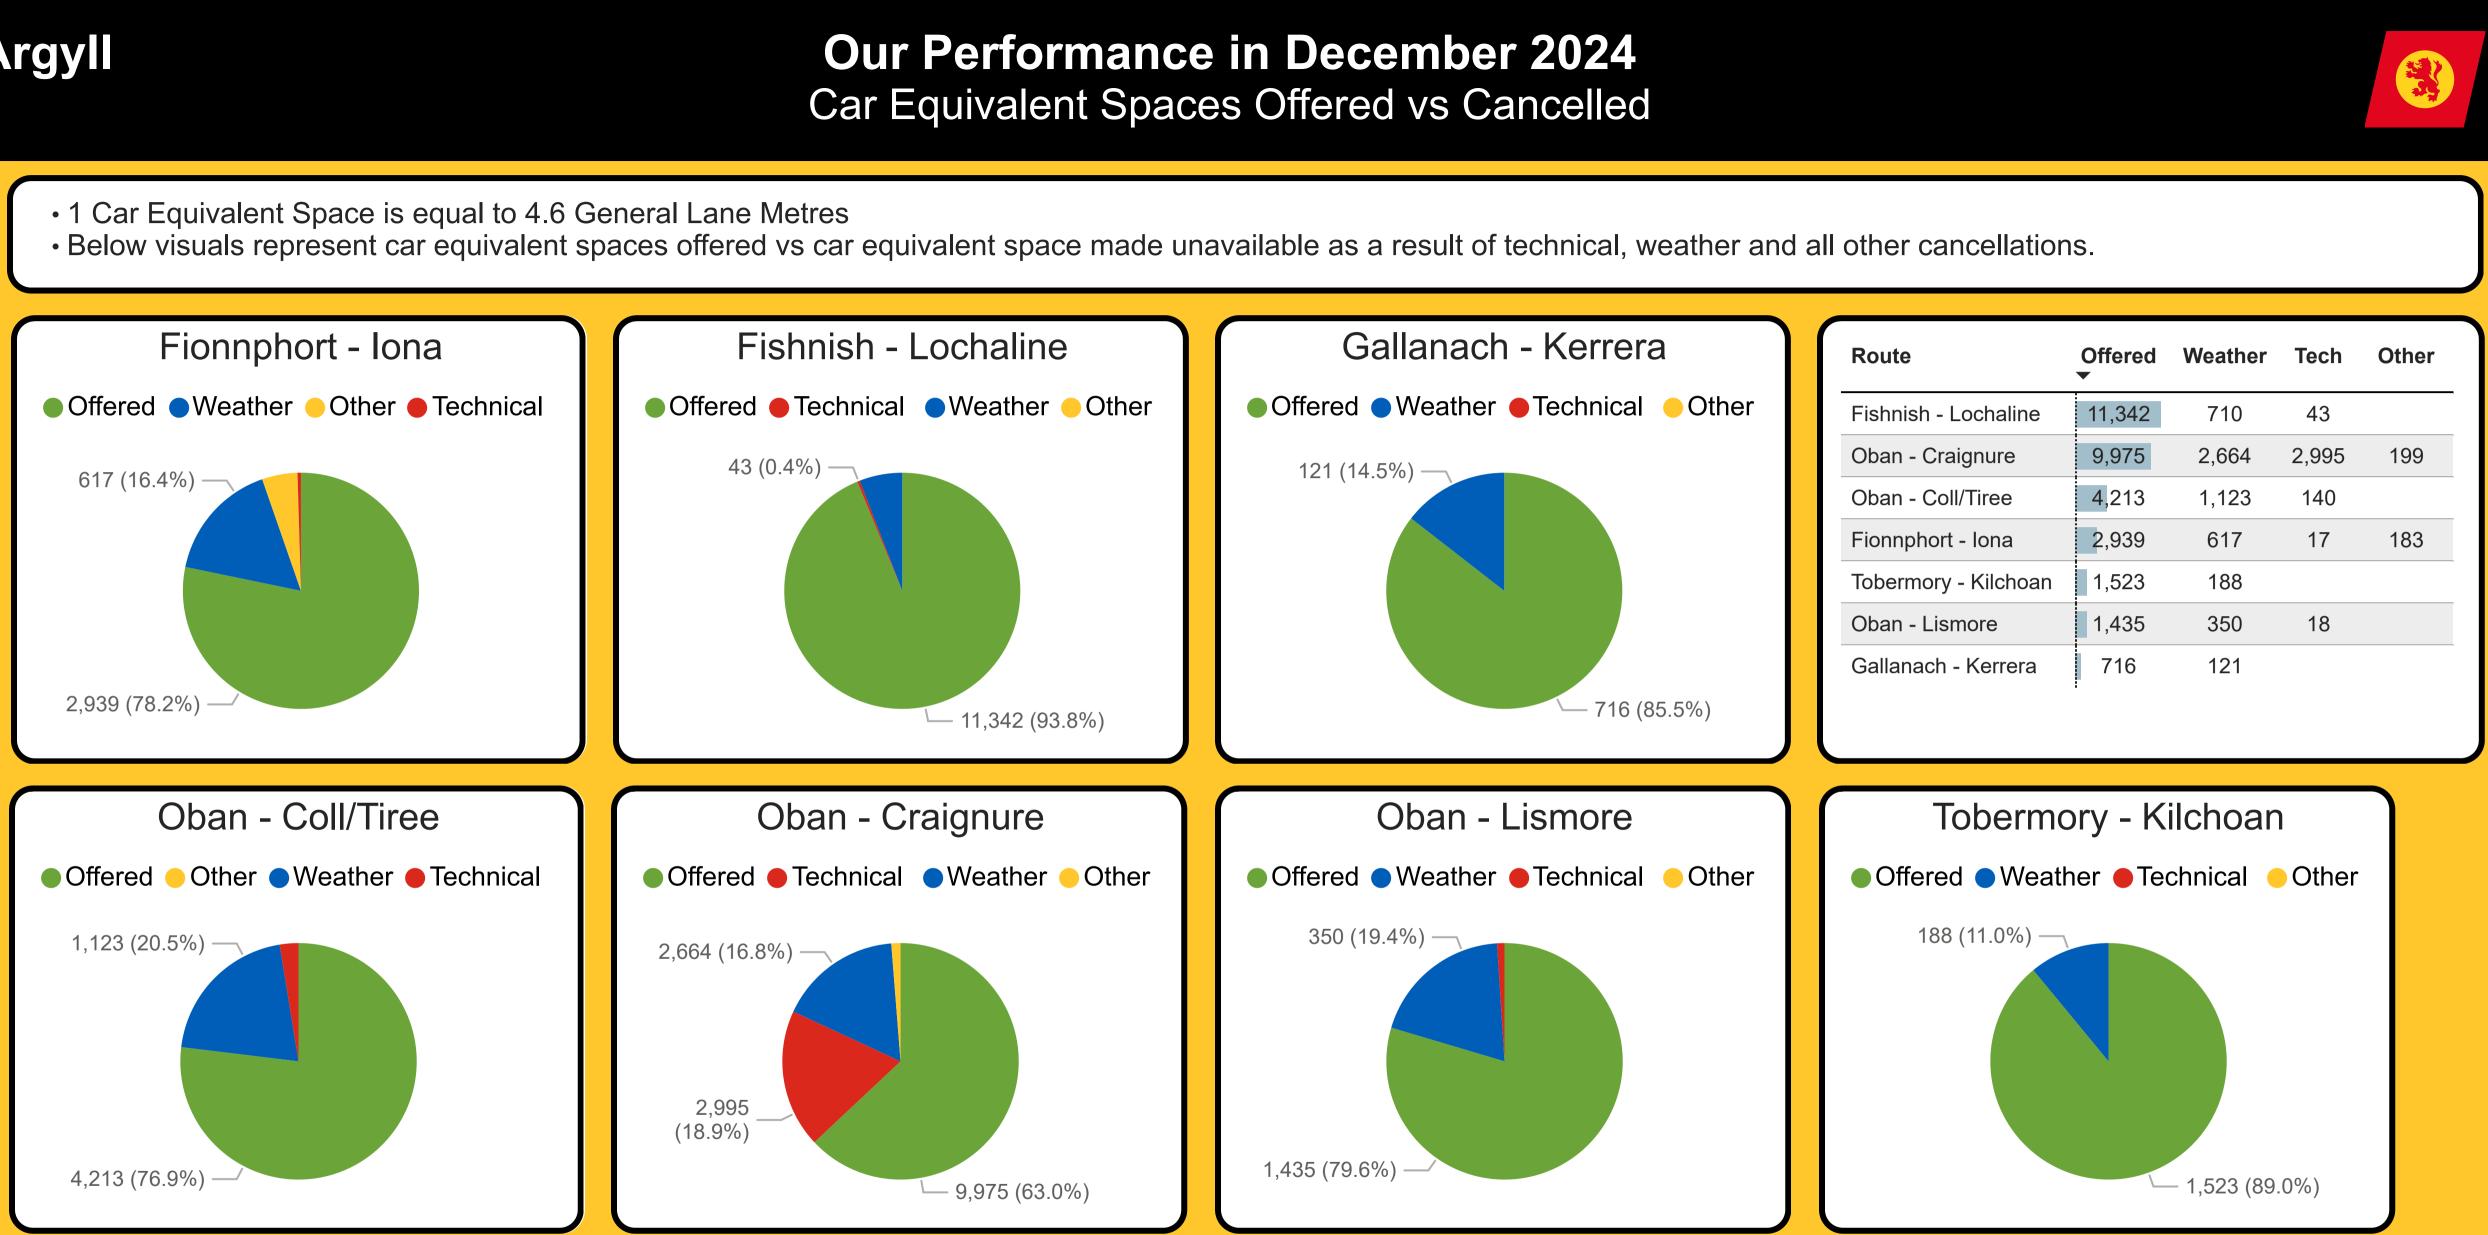

### Our Performance in December 2024 Vehicle Deck Utilisation

| Route                | GLM<br>Offered                                                                                                                                      | GLM<br>Used                                                                                                                                                        | Car Equiv.<br>Spaces Used                                                                                                                                                                             | %<br>•                                                                                                                                                                                                                                      |
|----------------------|-----------------------------------------------------------------------------------------------------------------------------------------------------|--------------------------------------------------------------------------------------------------------------------------------------------------------------------|-------------------------------------------------------------------------------------------------------------------------------------------------------------------------------------------------------|---------------------------------------------------------------------------------------------------------------------------------------------------------------------------------------------------------------------------------------------|
| Oban - Craignure     | 45.9K                                                                                                                                               | 31.8K                                                                                                                                                              | 6,908                                                                                                                                                                                                 | 69                                                                                                                                                                                                                                          |
| Oban - Coll/Tiree    | 19.4K                                                                                                                                               | 11.8K                                                                                                                                                              | 2,570                                                                                                                                                                                                 | 6                                                                                                                                                                                                                                           |
| Oban - Lismore       | 6.6K                                                                                                                                                | 3.4K                                                                                                                                                               | 733                                                                                                                                                                                                   | 5                                                                                                                                                                                                                                           |
| Fishnish - Lochaline | 52.2K                                                                                                                                               | 22.3K                                                                                                                                                              | 4,858                                                                                                                                                                                                 | 42                                                                                                                                                                                                                                          |
| Fionnphort - Iona    | 13.5K                                                                                                                                               | 2.9K                                                                                                                                                               | 638                                                                                                                                                                                                   | 2                                                                                                                                                                                                                                           |
| Gallanach - Kerrera  | 3.3K                                                                                                                                                | 0.6K                                                                                                                                                               | 126                                                                                                                                                                                                   | 17                                                                                                                                                                                                                                          |
| Tobermory - Kilchoan | 7.0K                                                                                                                                                | 1.1K                                                                                                                                                               | 232                                                                                                                                                                                                   | 1                                                                                                                                                                                                                                           |
| Total                | 147.9K                                                                                                                                              | 73.9K                                                                                                                                                              | 16,064                                                                                                                                                                                                | 5(                                                                                                                                                                                                                                          |
|                      |                                                                                                                                                     |                                                                                                                                                                    |                                                                                                                                                                                                       |                                                                                                                                                                                                                                             |
|                      |                                                                                                                                                     |                                                                                                                                                                    |                                                                                                                                                                                                       |                                                                                                                                                                                                                                             |
|                      | Oban - Craignure<br>Oban - Coll/Tiree<br>Oban - Lismore<br>Fishnish - Lochaline<br>Fionnphort - Iona<br>Gallanach - Kerrera<br>Tobermory - Kilchoan | OfferedOban - Craignure45.9KOban - Coll/Tiree19.4KOban - Lismore6.6KFishnish - Lochaline52.2KFionnphort - Iona13.5KGallanach - Kerrera3.3KTobermory - Kilchoan7.0K | OfferedUsedOban - Craignure45.9K31.8KOban - Coll/Tiree19.4K11.8KOban - Lismore6.6K3.4KFishnish - Lochaline52.2K22.3KFionnphort - Iona13.5K2.9KGallanach - Kerrera3.3K0.6KTobermory - Kilchoan7.0K1.1K | OfferedUsedSpaces UsedOban - Craignure45.9K31.8K6,908Oban - Coll/Tiree19.4K11.8K2,570Oban - Lismore6.6K3.4K733Fishnish - Lochaline52.2K22.3K4,858Fionnphort - Iona13.5K2.9K638Gallanach - Kerrera3.3K0.6K126Tobermory - Kilchoan7.0K1.1K232 |