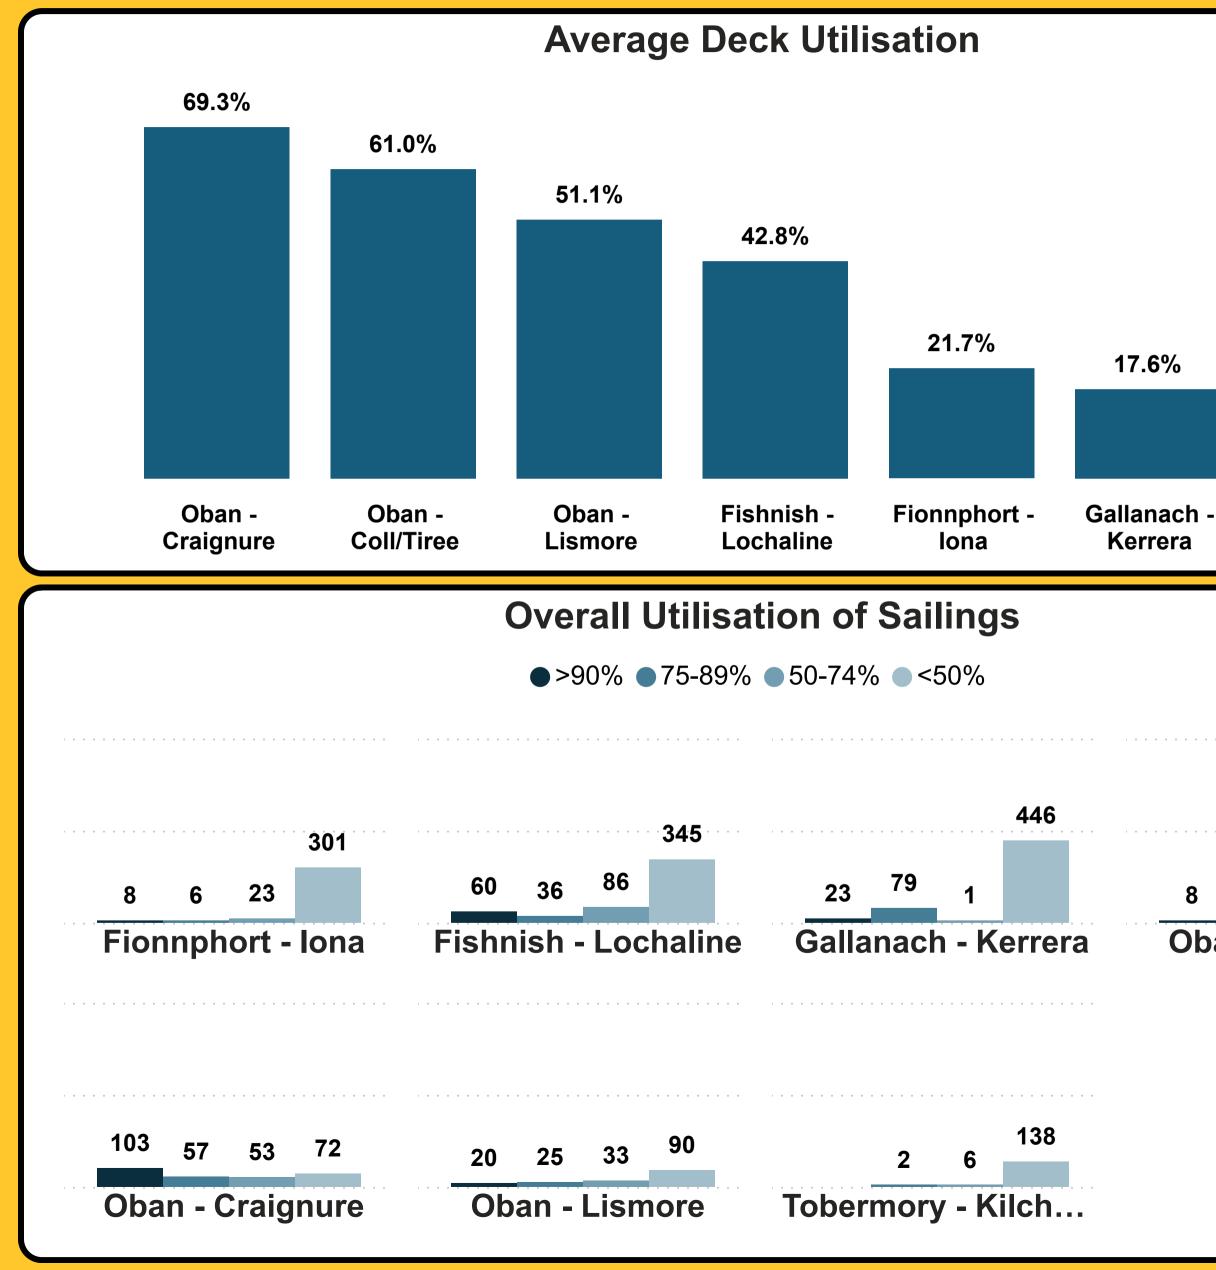

### Our Performance in December 2024 Vehicle Deck Utilisation

| Route                | GLM<br>Offered                                                                                                                                      | GLM<br>Used                                                                                                                                                        | Car Equiv.<br>Spaces Used                                                                                                                                                                             | %<br>•                                                                                                                                                                                                                                      |
|----------------------|-----------------------------------------------------------------------------------------------------------------------------------------------------|--------------------------------------------------------------------------------------------------------------------------------------------------------------------|-------------------------------------------------------------------------------------------------------------------------------------------------------------------------------------------------------|---------------------------------------------------------------------------------------------------------------------------------------------------------------------------------------------------------------------------------------------|
| Oban - Craignure     | 45.9K                                                                                                                                               | 31.8K                                                                                                                                                              | 6,908                                                                                                                                                                                                 | 69                                                                                                                                                                                                                                          |
| Oban - Coll/Tiree    | 19.4K                                                                                                                                               | 11.8K                                                                                                                                                              | 2,570                                                                                                                                                                                                 | 6                                                                                                                                                                                                                                           |
| Oban - Lismore       | 6.6K                                                                                                                                                | 3.4K                                                                                                                                                               | 733                                                                                                                                                                                                   | 5                                                                                                                                                                                                                                           |
| Fishnish - Lochaline | 52.2K                                                                                                                                               | 22.3K                                                                                                                                                              | 4,858                                                                                                                                                                                                 | 42                                                                                                                                                                                                                                          |
| Fionnphort - Iona    | 13.5K                                                                                                                                               | 2.9K                                                                                                                                                               | 638                                                                                                                                                                                                   | 2                                                                                                                                                                                                                                           |
| Gallanach - Kerrera  | 3.3K                                                                                                                                                | 0.6K                                                                                                                                                               | 126                                                                                                                                                                                                   | 17                                                                                                                                                                                                                                          |
| Tobermory - Kilchoan | 7.0K                                                                                                                                                | 1.1K                                                                                                                                                               | 232                                                                                                                                                                                                   | 1                                                                                                                                                                                                                                           |
| Total                | 147.9K                                                                                                                                              | 73.9K                                                                                                                                                              | 16,064                                                                                                                                                                                                | 5(                                                                                                                                                                                                                                          |
|                      |                                                                                                                                                     |                                                                                                                                                                    |                                                                                                                                                                                                       |                                                                                                                                                                                                                                             |
|                      |                                                                                                                                                     |                                                                                                                                                                    |                                                                                                                                                                                                       |                                                                                                                                                                                                                                             |
|                      | Oban - Craignure<br>Oban - Coll/Tiree<br>Oban - Lismore<br>Fishnish - Lochaline<br>Fionnphort - Iona<br>Gallanach - Kerrera<br>Tobermory - Kilchoan | OfferedOban - Craignure45.9KOban - Coll/Tiree19.4KOban - Lismore6.6KFishnish - Lochaline52.2KFionnphort - Iona13.5KGallanach - Kerrera3.3KTobermory - Kilchoan7.0K | OfferedUsedOban - Craignure45.9K31.8KOban - Coll/Tiree19.4K11.8KOban - Lismore6.6K3.4KFishnish - Lochaline52.2K22.3KFionnphort - Iona13.5K2.9KGallanach - Kerrera3.3K0.6KTobermory - Kilchoan7.0K1.1K | OfferedUsedSpaces UsedOban - Craignure45.9K31.8K6,908Oban - Coll/Tiree19.4K11.8K2,570Oban - Lismore6.6K3.4K733Fishnish - Lochaline52.2K22.3K4,858Fionnphort - Iona13.5K2.9K638Gallanach - Kerrera3.3K0.6K126Tobermory - Kilchoan7.0K1.1K232 |