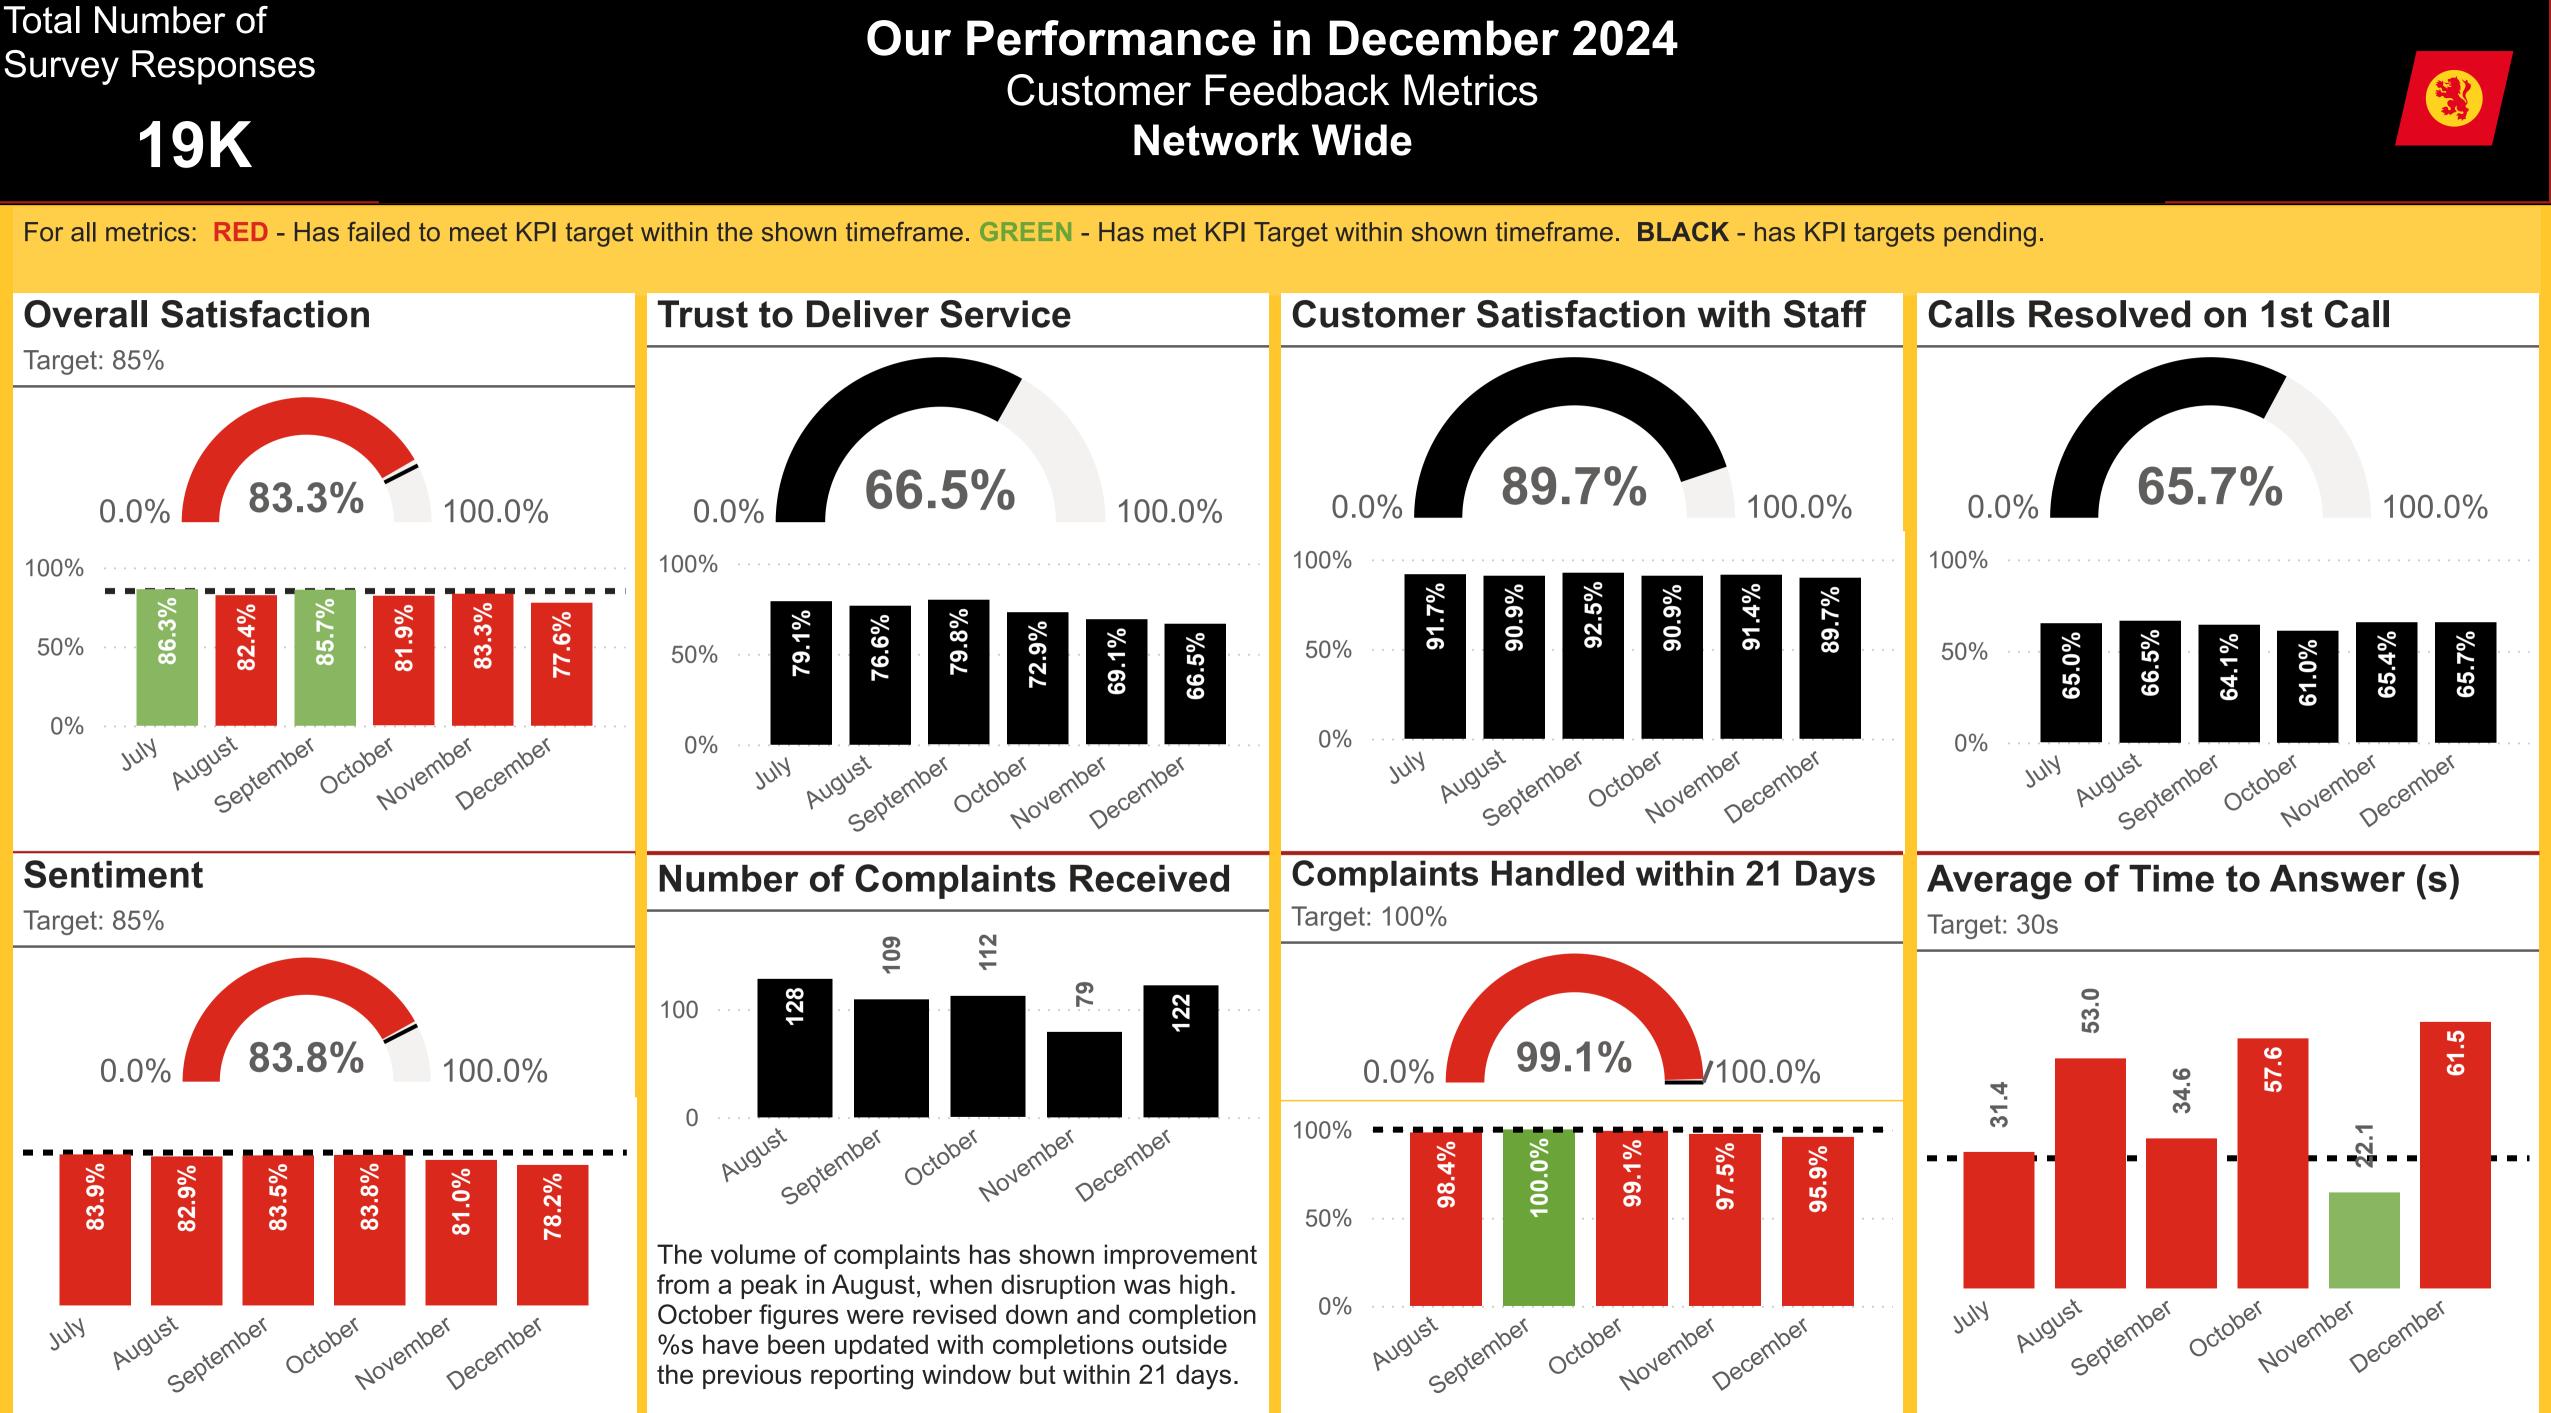

# Total Number of

## **Customer Feedback Metrics Network Wide**





Responses

## **Customer Feedback Metrics** Argyll



# Sailing Performance & Capacity



Argyll

### **Our Performance in December 2024** Sailing Performance & Capacity





# Carryings





## Argyll



Argyll

### Our Performance in December 2024 Vehicle Deck Utilisation



| Route                | GLM<br>Offered                                                                                                                                      | GLM<br>Used                                                                                                                                                        | Car Equiv.<br>Spaces Used