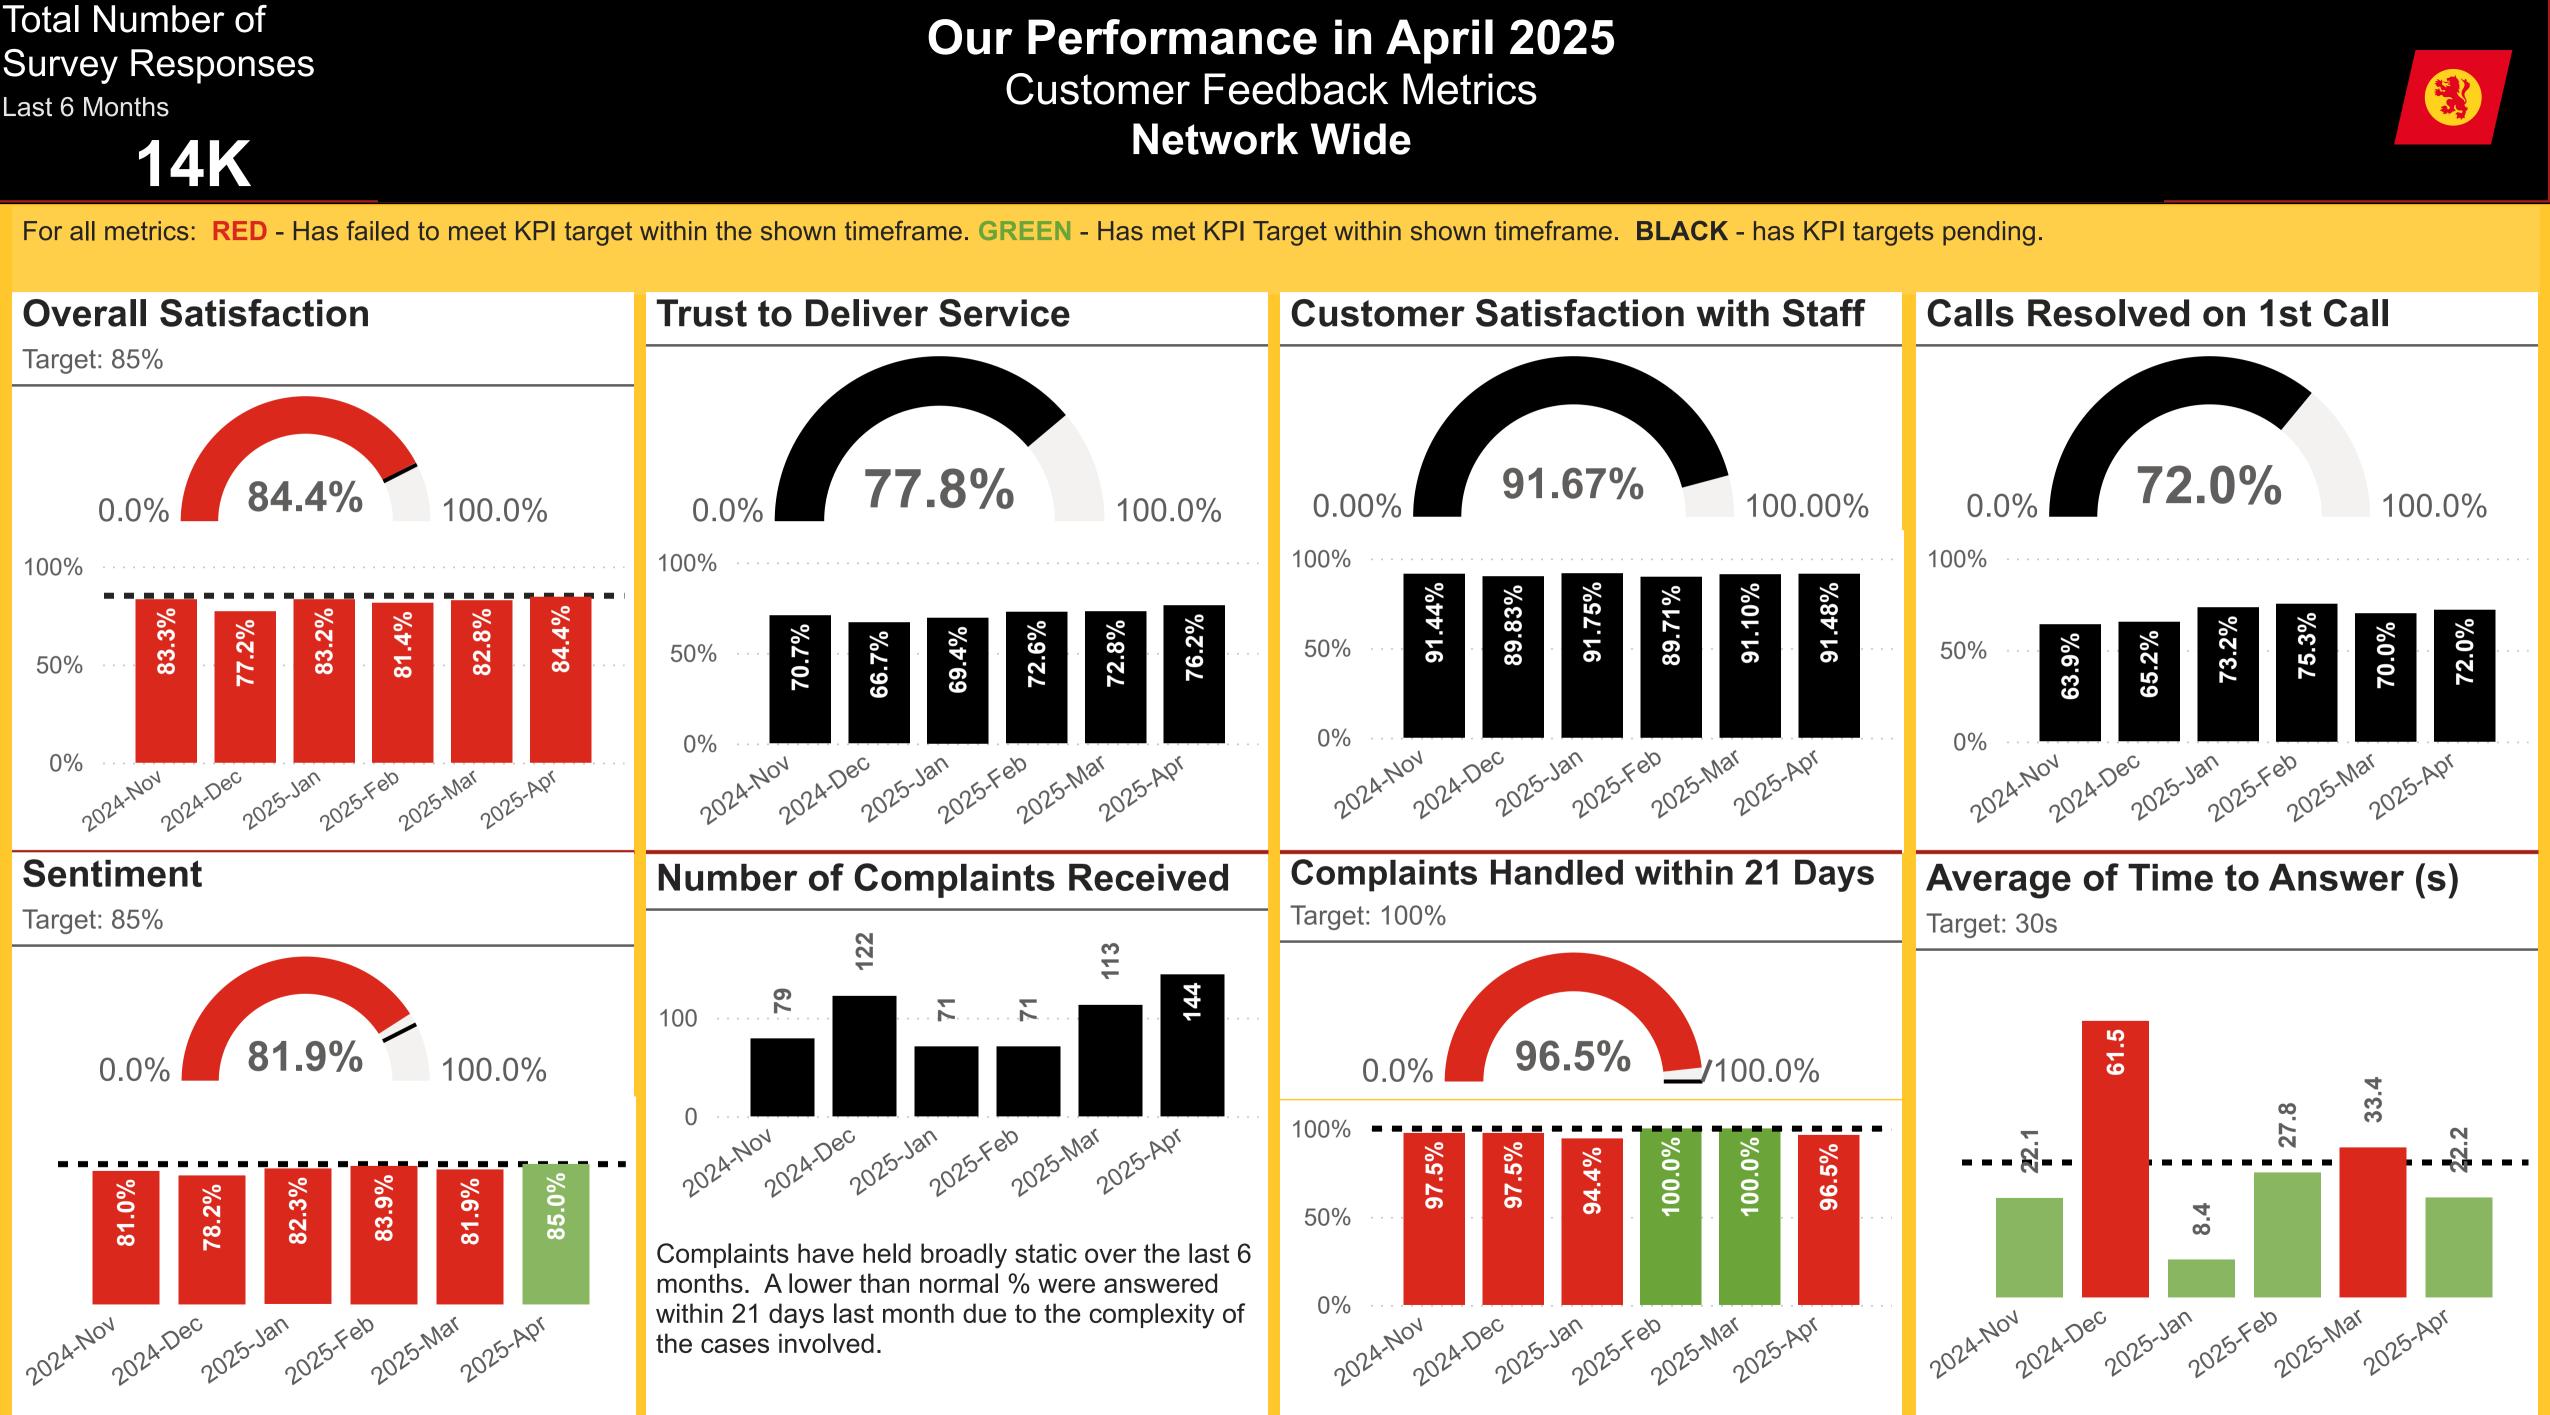

# Total Number of





Responses



### **Our Performance in April 2025** Sailing Performance & Capacity

# **Clyde South**





# **Clyde South**

## **Our Performance in April 2025** Sailing Performance & Capacity



"Other" refers to any cancellations not resulting from weather and technical disruption. This includes cancellations due to reasons such as bunkering issues, berth unavailability etc.

### **Cancelled Sailings (By Reason)**

• Weather • Technical • Other

**Claonaig - Lochranza** 





# **Our Performance in April 2025** Carryings



# **Clyde South**

- 1 Car Equivalent Space is equal to 4.6 General Lane Metres
- Below visuals represent car equivalent spaces offered vs car equivalent space made unavailable as a result of technical, weather and all other cancellations



| Route