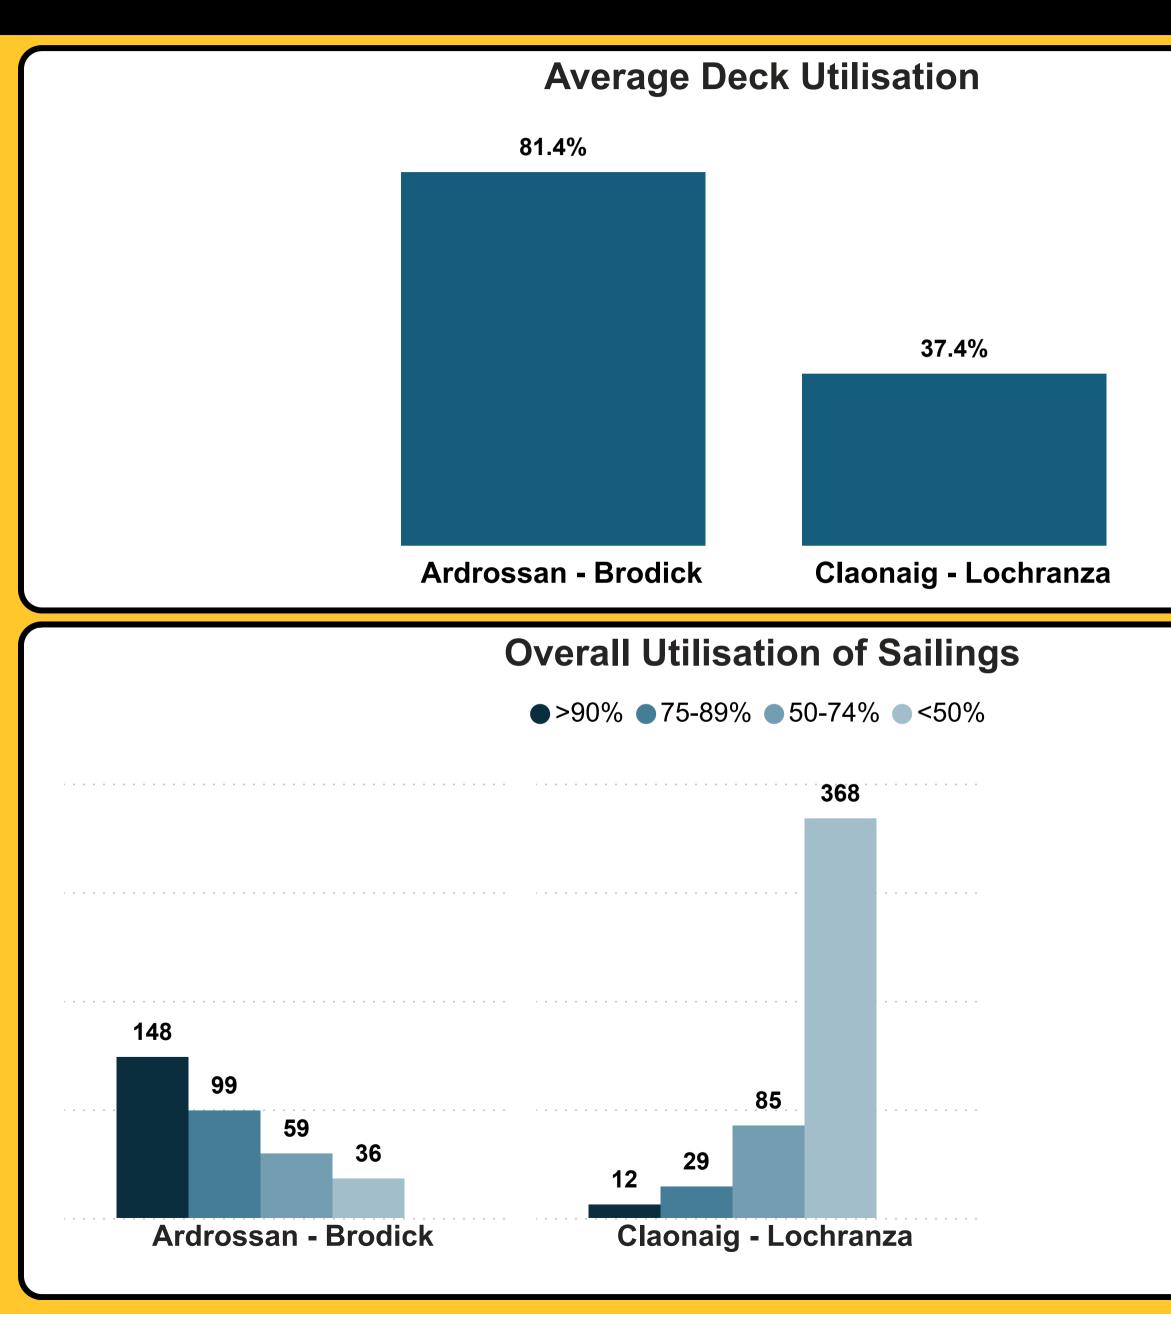

## **Our Performance in April 2025** Vehicle Deck Utilisation

| Route                | GLM<br>Offered | GLM<br>Used | Car Equiv.<br>Spaces Used | % l |
|----------------------|----------------|-------------|---------------------------|-----|
| Ardrossan - Brodick  | 147.2K         | 119.8K      | 26,037                    | 81  |
| Claonaig - Lochranza | 48.9K          | 18.3K       | 3,978                     | 37  |
| Total                | 196.1K         | 138.1K      | 30,015                    | 70  |