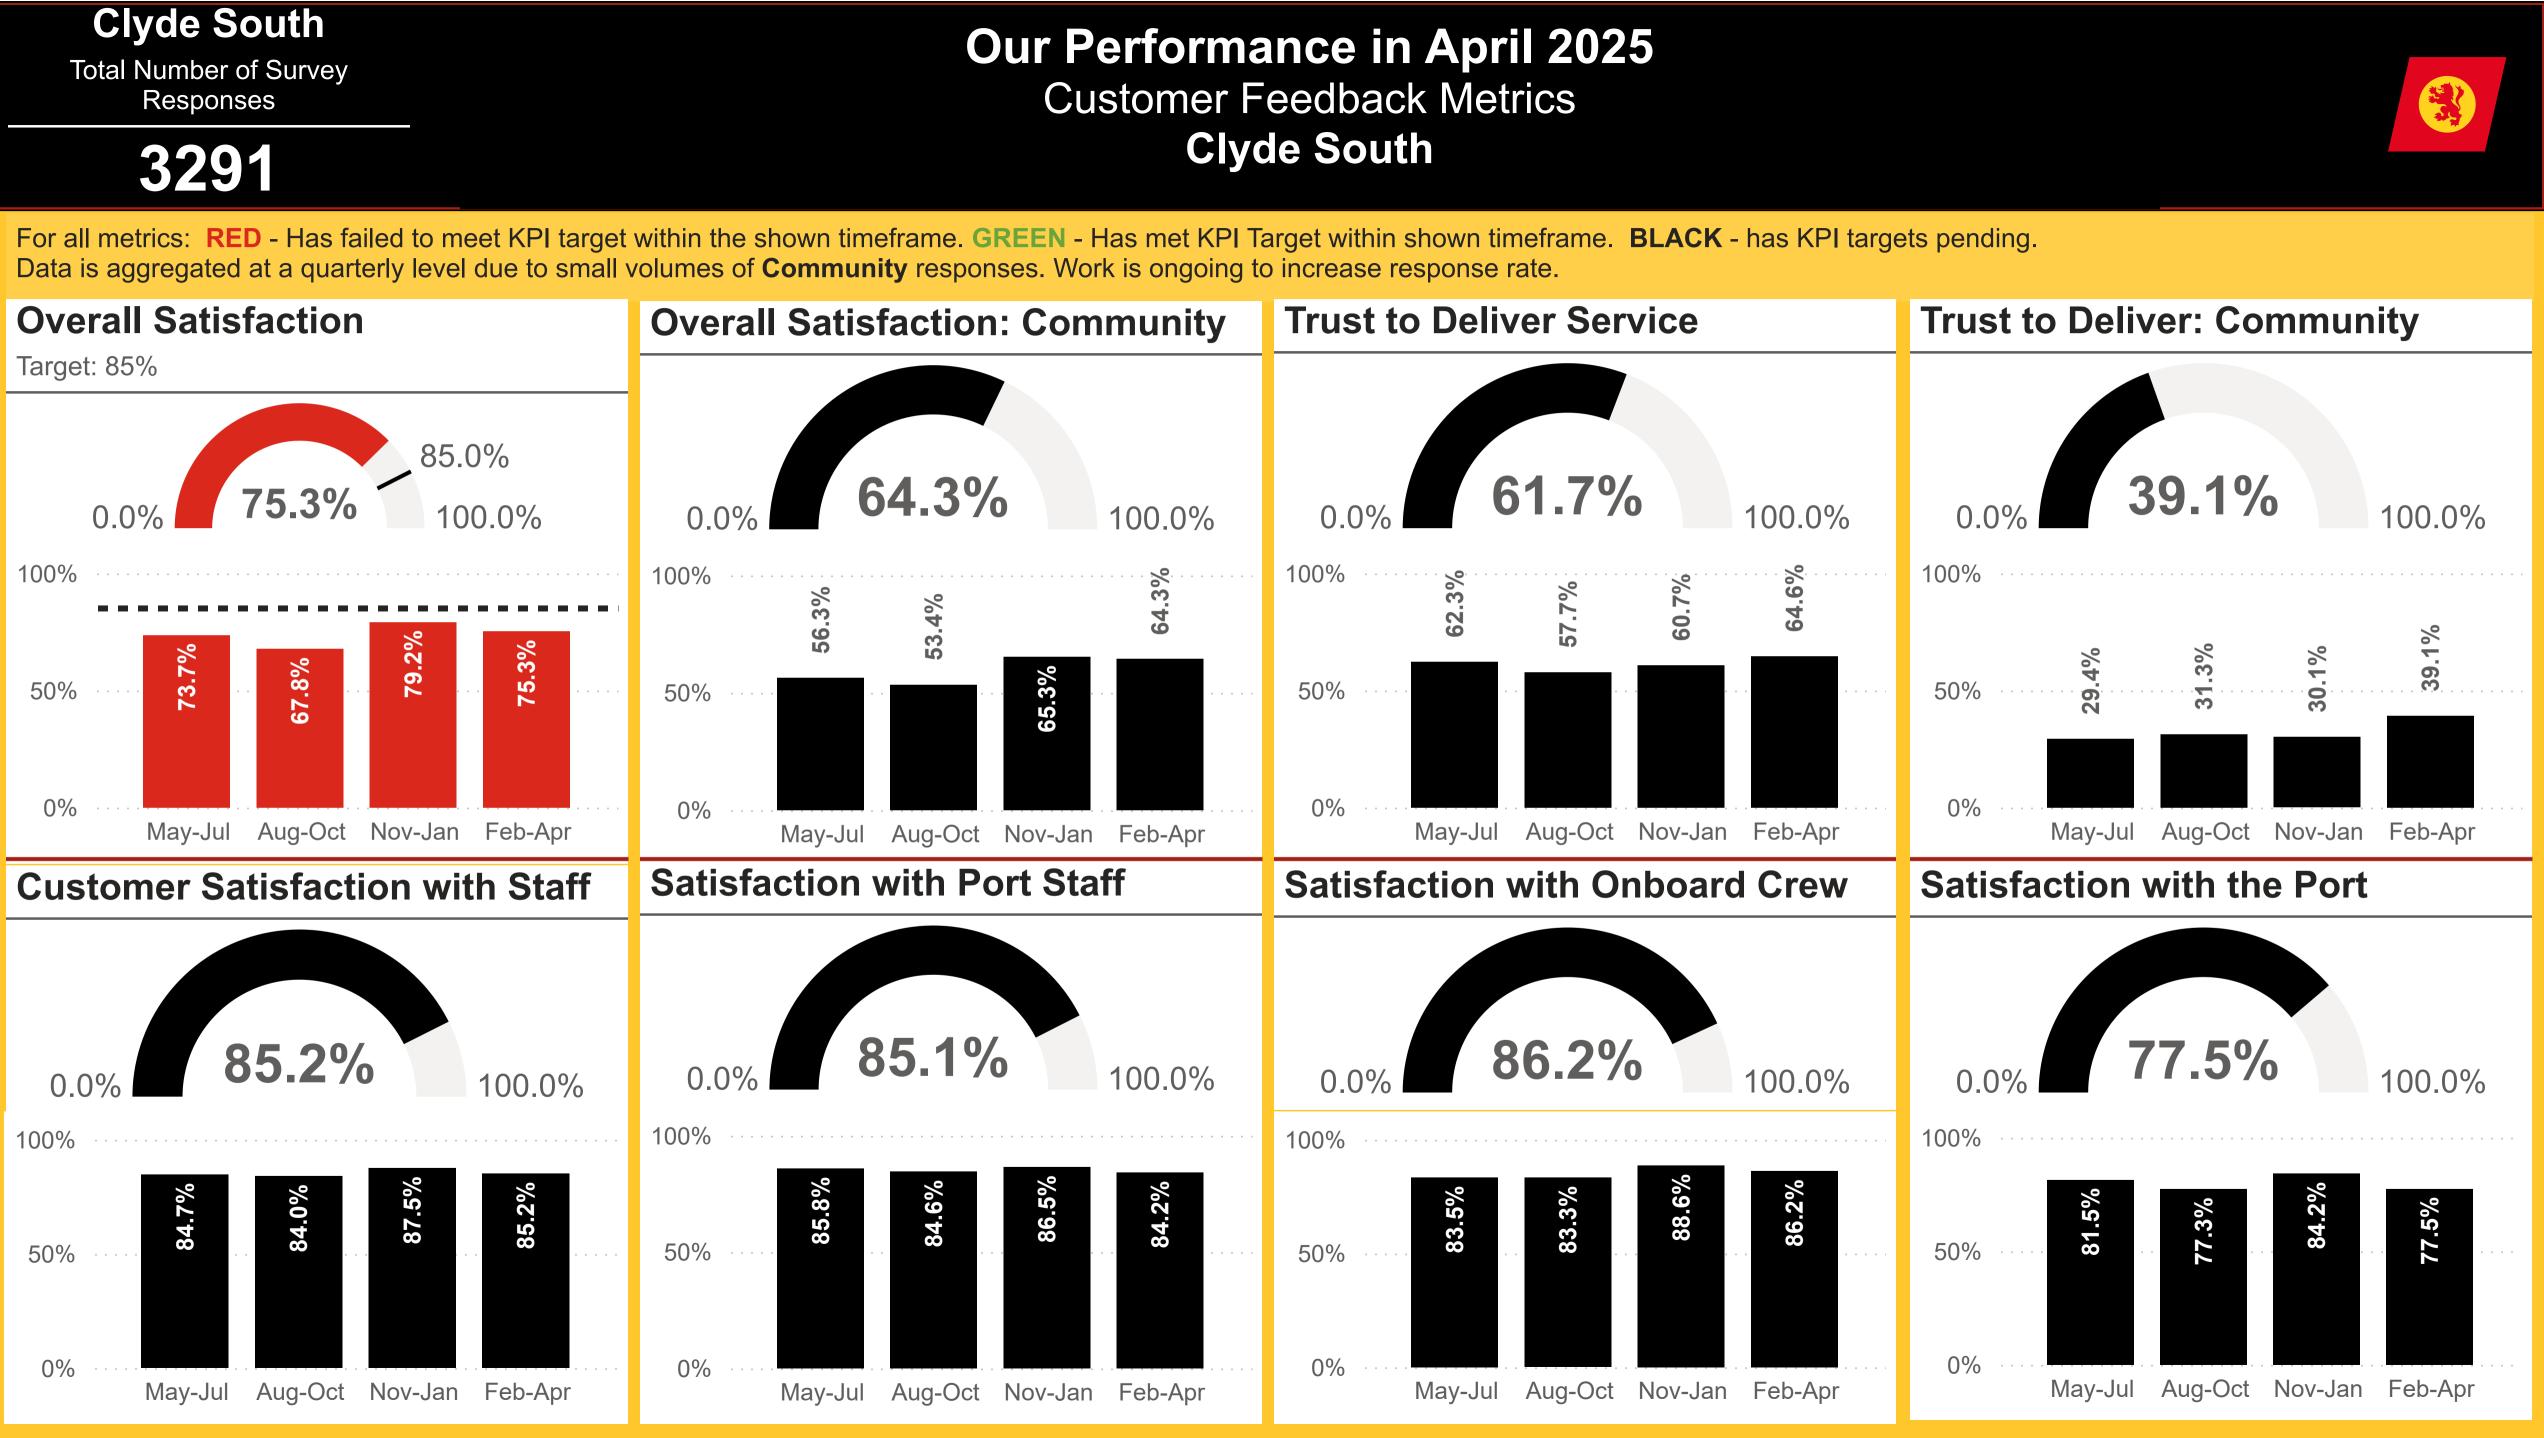

# Total Number of





Responses



### **Our Performance in April 2025** Sailing Performance & Capacity

# **Clyde South**





# **Clyde South**

## **Our Performance in April 2025** Sailing Performance & Capacity



"Other" refers to any cancellations not resulting from weather and technical disruption. This includes cancellations due to reasons such as bunkering issues, berth unavailability etc.

### **Cancelled Sailings (By Reason)**

• Weather • Technical • Other

**Claonaig - Lochranza** 





# **Our Performance in April 2025** Carryings



# **Clyde South**

- 1 Car Equivalent Space is equal to 4.6 General Lane Metres
- Below visuals represent car equivalent spaces offered vs car equivalent space made unavailable as a result of technical, weather and all other cancellations



| Route                | Offered | We