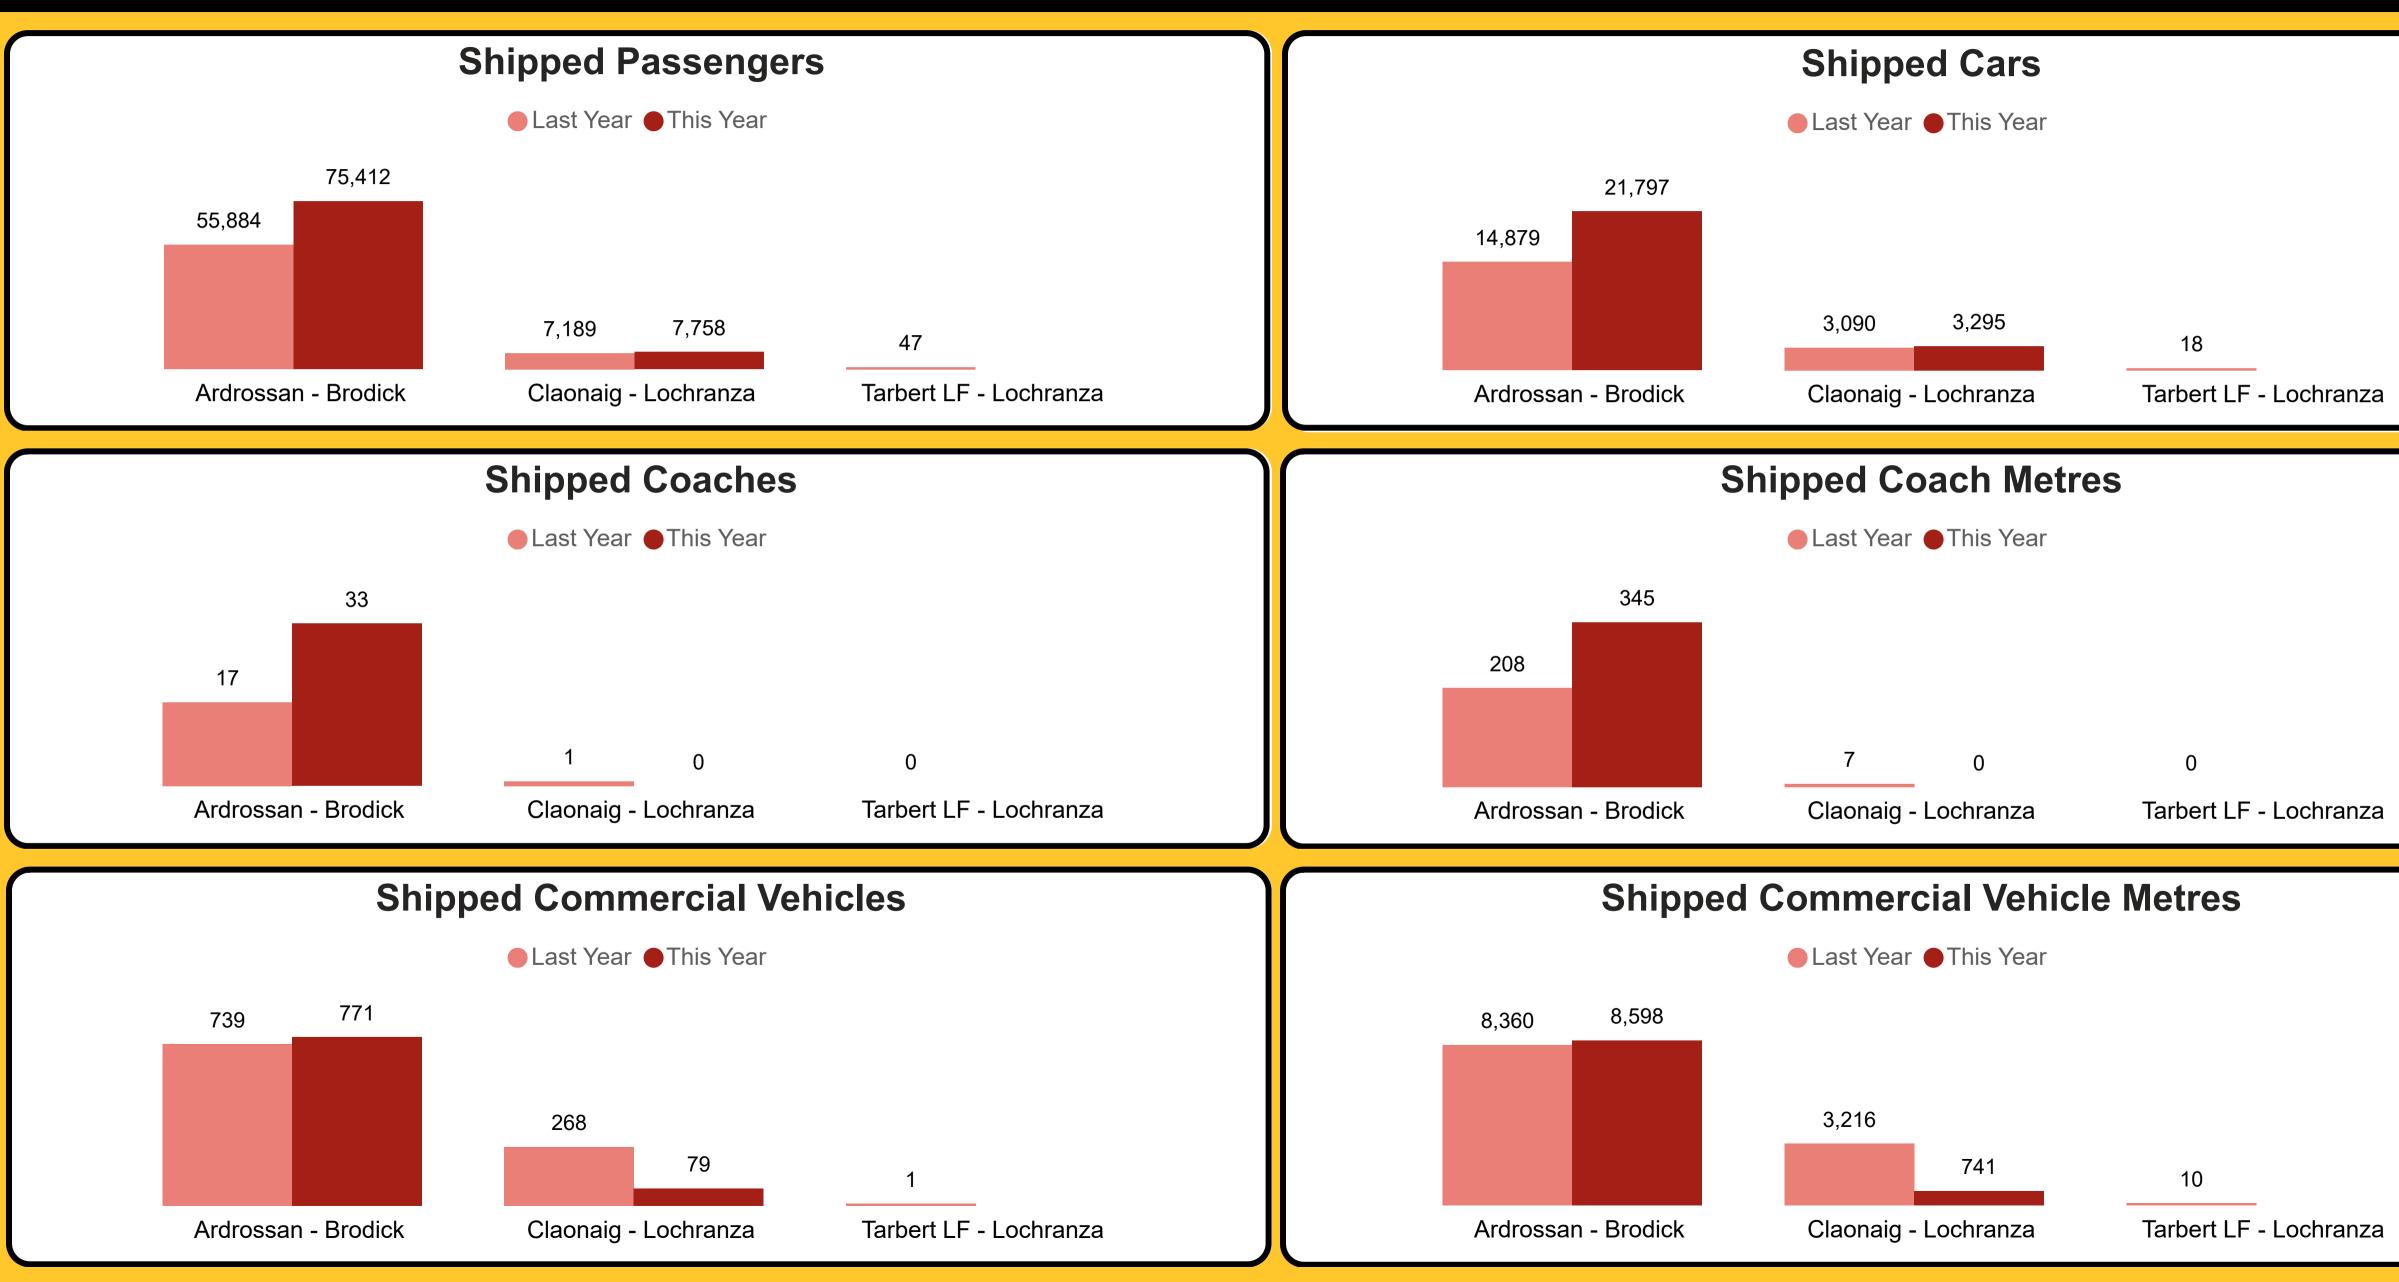

# Total Number of





Responses



### **Our Performance in April 2025** Sailing Performance & Capacity

# **Clyde South**





# **Clyde South**

## **Our Performance in April 2025** Sailing Performance & Capacity



"Other" refers to any cancellations not resulting from weather and technical disruption. This includes cancellations due to reasons such as bunkering issues, berth unavailability etc.

### **Cancelled Sailings (By Reason)**

• Weather • Technical • Other

**Claonaig - Lochranza** 





# **Our Performance in April 2025** Carryings



# **Clyde South**

- 1 Car Equivalent Space is equal to 4.6 General Lane Metres
- Below visuals represent car equivalent spaces offered vs car equivalent space made unavailable as a result of technical, weather and all other cancellations



| Route                | Offered | Weather | Technical | Other |
|----------------------|---------|---------|-----------|-------|
| Ardrossan - Brodick  | 31,997  |         |           | 739   |
| Claonaig - Lochranza | 10,632  |         |           |       |
|                      |         |         |           |       |







**Clyde South** 



## **Our Performance in April 2025** Vehicle Deck Utilisation

| Route                | GLM<br>Offered | GLM<br>Used | Car Equiv.<br>Spaces Used | % l |
|-