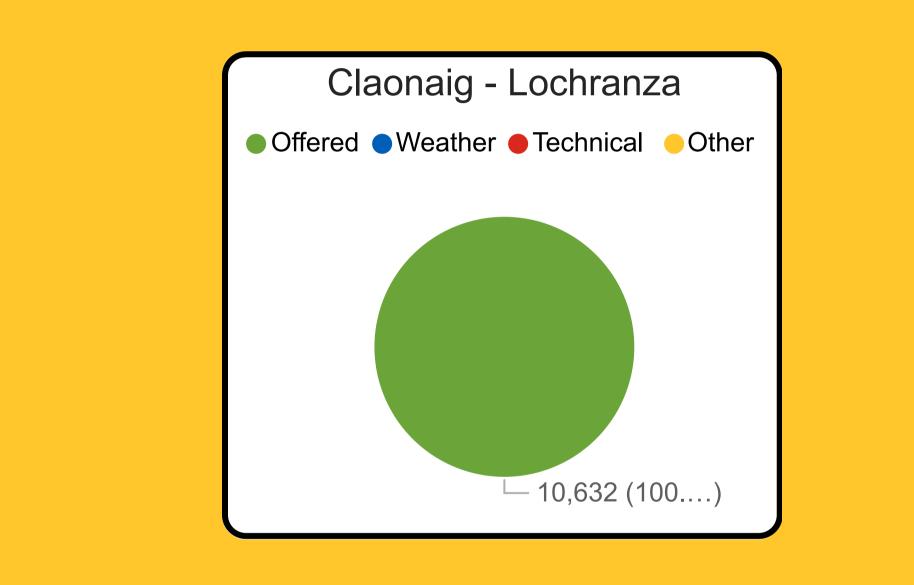

# **Clyde South**

- 1 Car Equivalent Space is equal to 4.6 General Lane Metres
- Below visuals represent car equivalent spaces offered vs car equivalent space made unavailable as a result of technical, weather and all other cancellations

| Route                | Offered | Weather | Technical | Other |
|----------------------|---------|---------|-----------|-------|
| Ardrossan - Brodick  | 31,997  |         |           | 739   |
| Claonaig - Lochranza | 10,632  |         |           |       |
|                      |         |         |           |       |