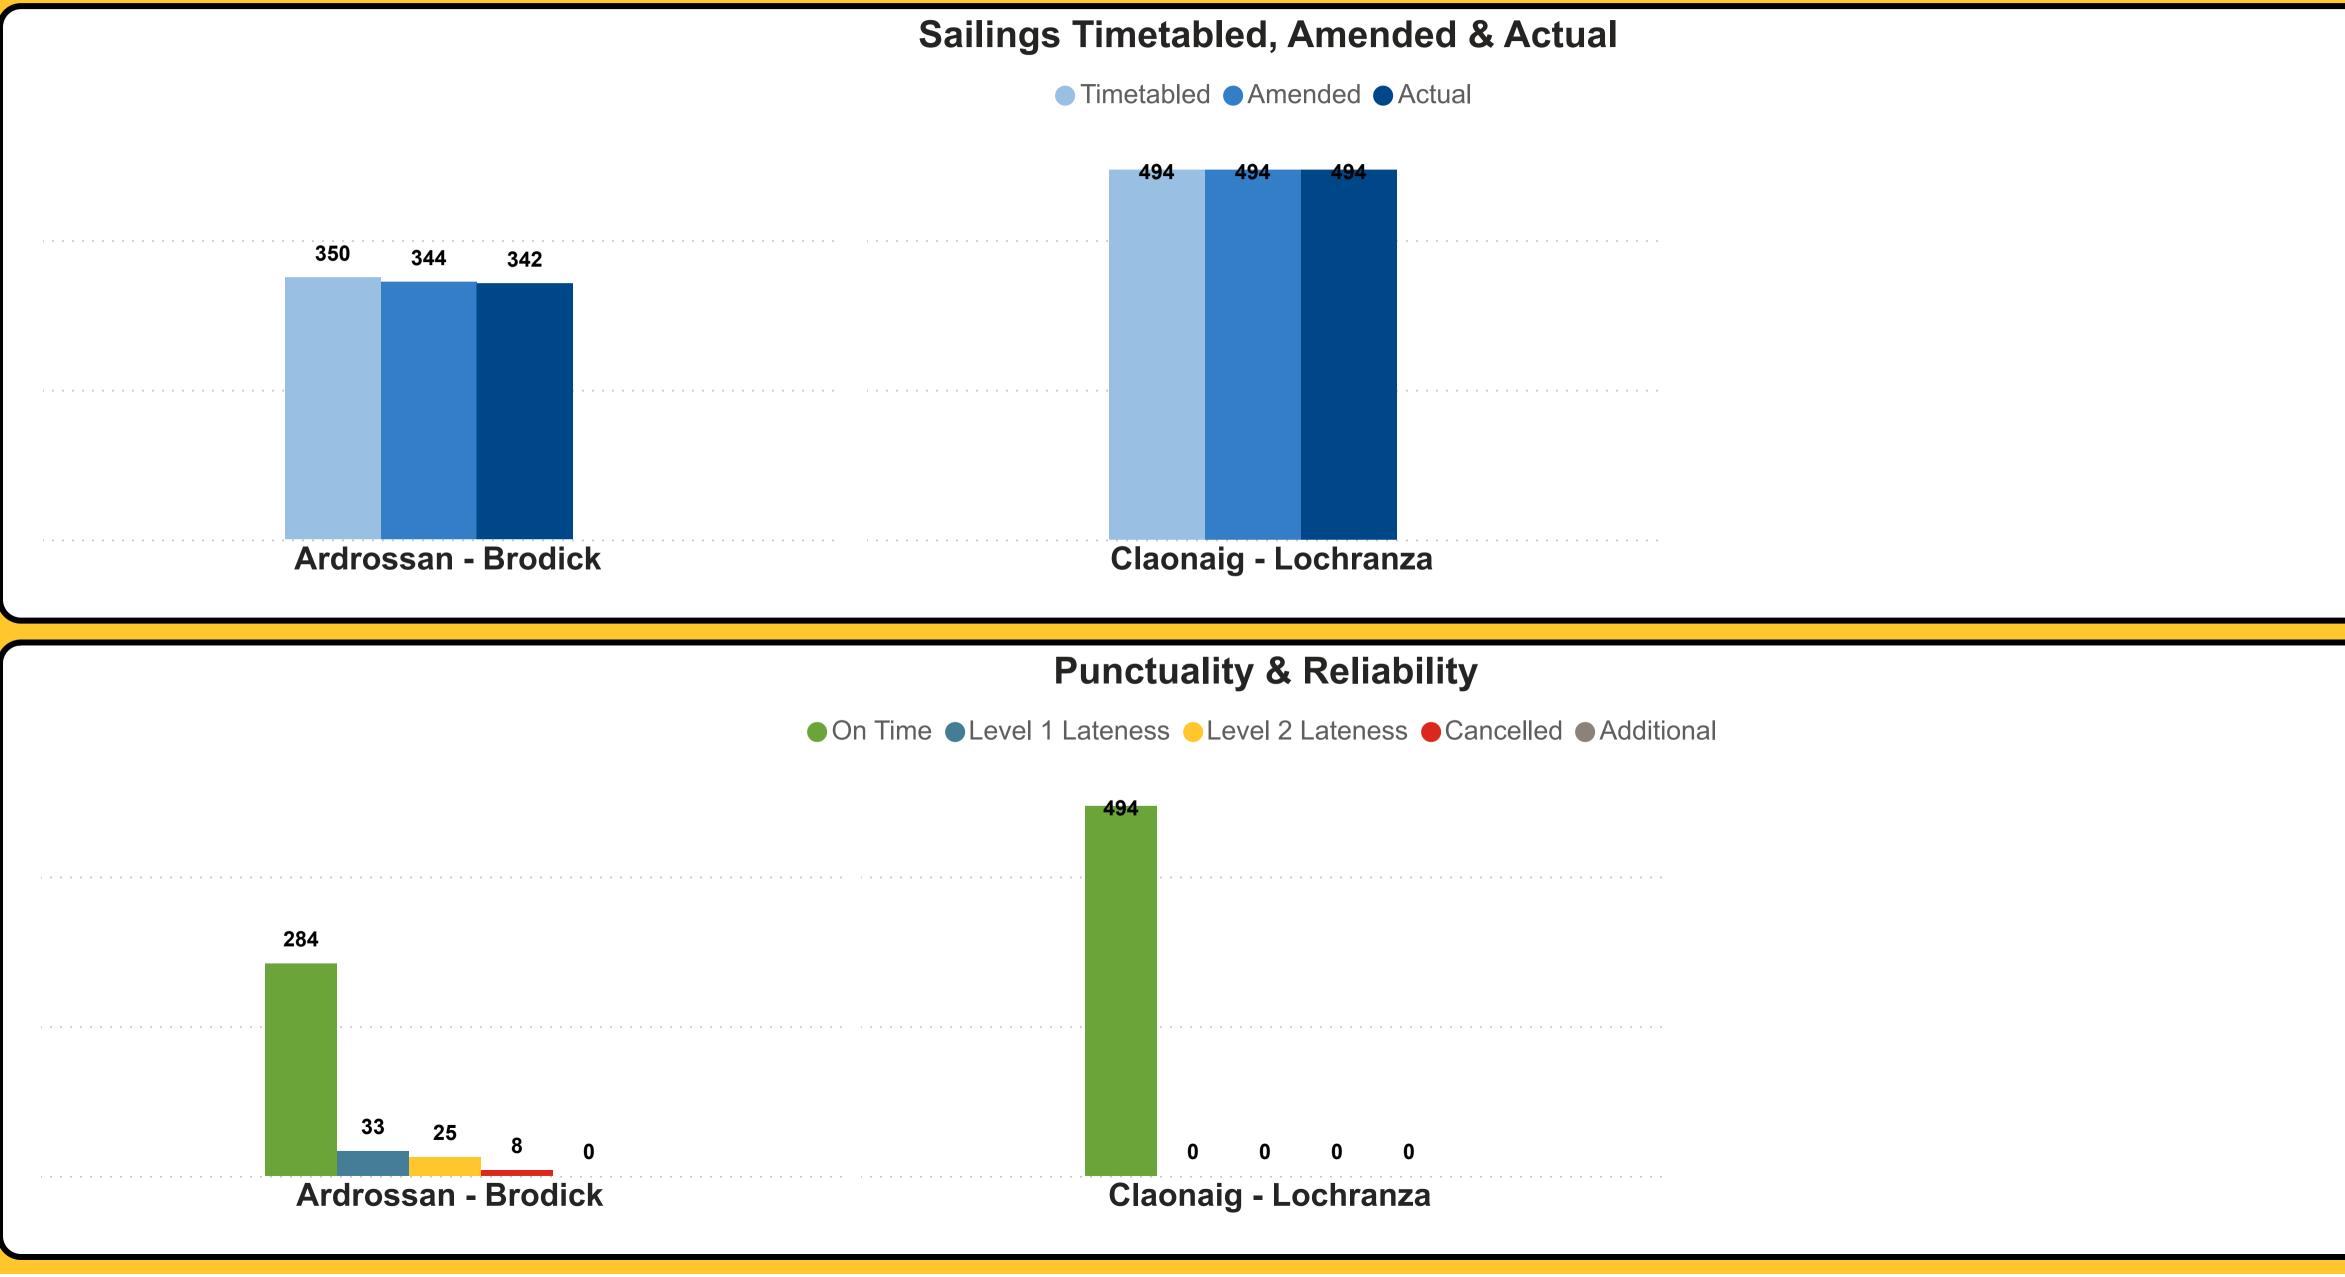

## **Our Performance in April 2025** Sailing Performance & Capacity

"Other" refers to any cancellations not resulting from weather and technical disruption. This includes cancellations due to reasons such as bunkering issues, berth unavailability etc.