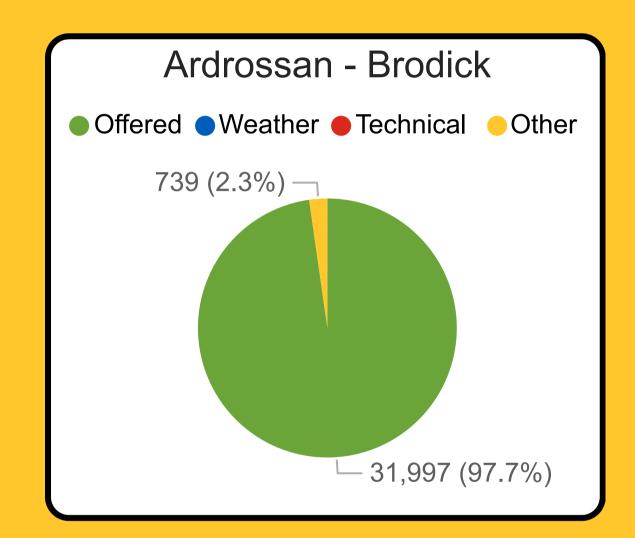

# **Clyde South**

- 1 Car Equivalent Space is equal to 4.6 General Lane Metres
- Below visuals represent car equivalent spaces offered vs car equivalent space made unavailable as a result of technical, weather and all other cancellations

| Route                | Offered | Weather | Technical | Other |
|----------------------|---------|---------|-----------|-------|
| Ardrossan - Brodick  | 31,997  |         |           | 739   |
| Claonaig - Lochranza | 10,632  |         |           |       |
|                      |         |         |           |       |