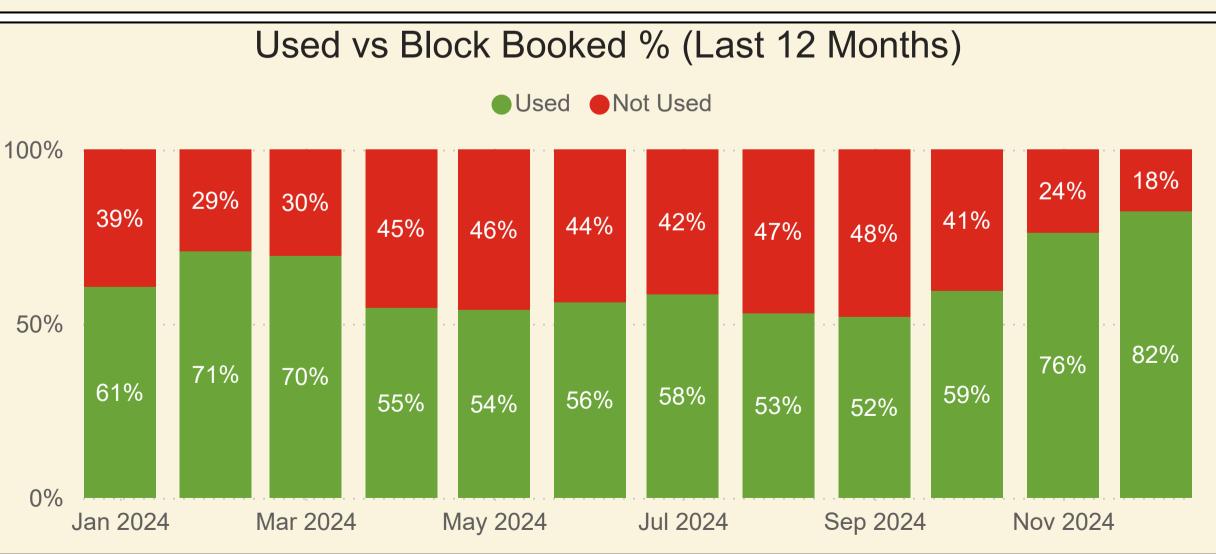

# Commercial Block Booking Utilisation

#### Block Booked vs Utilised

| Route Name           | Month Year | Originally Booked | Booked 24hrs Prior | Confirmed | No Show | Used    | Confirmed vs Block Booked | Used vs Confirmed | Used vs Block Booked |
|----------------------|------------|-------------------|--------------------|-----------|---------|---------|---------------------------|-------------------|----------------------|
| Ullapool - Stornoway | Jan-2024   | 17,379            | 12,929             | 10,577    | 52      | 10,525  | 61%                       | 100%              | 61%                  |
| Ullapool - Stornoway | Feb-2024   | 18,940            | 15,304             | 13,470    | 63      | 13,408  | 71%                       | 100%              | 71%                  |
| Ullapool - Stornoway | Mar-2024   | 19,446            | 15,017             | 13,550    | 29      | 13,521  | 70%                       | 100%              | 70%                  |
| Ullapool - Stornoway | Apr-2024   | 23,670            | 15,043             | 13,075    | 165     | 12,911  | 55%                       | 99%               | 55%                  |
| Ullapool - Stornoway | May-2024   | 25,266            | 15,452             | 13,884    | 265     | 13,619  | 55%                       | 98%               | 54%                  |
| Ullapool - Stornoway | Jun-2024   | 23,418            | 15,180             | 13,186    | 61      | 13,126  | 56%                       | 100%              | 56%                  |
| Ullapool - Stornoway | Jul-2024   | 25,613            | 16,730             | 15,117    | 146     | 14,971  | 59%                       | 99%               | 58%                  |
| Ullapool - Stornoway | Aug-2024   | 24,807            | 15,184             | 13,341    | 210     | 13,131  | 54%                       | 98%               | 53%                  |
| Ullapool - Stornoway | Sep-2024   | 23,138            | 14,637             | 12,112    | 108     | 12,004  | 52%                       | 99%               | 52%                  |
| Ullapool - Stornoway | Oct-2024   | 21,905            | 15,310             | 13,097    | 88      | 13,009  | 60%                       | 99%               | 59%                  |
| Ullapool - Stornoway | Nov-2024   | 16,066            | 13,802             | 12,316    | 88      | 12,228  | 77%                       | 99%               | 76%                  |
| Ullapool - Stornoway | Dec-2024   | 15,378            | 13,857             | 12,702    | 62      | 12,640  | 83%                       | 100%              | 82%                  |
| Total                |            | 255,025           | 178,444            | 156,427   | 1,334   | 155,092 | 61%                       | 99%               | 61%                  |

**Note:** This report shows block bookings made by block booking customers for any commercial vehicle over 6 metres in length or any LGV that consumes High Lane Metreage. It does not include any bookings on sailings that were cancelled by CalMac. High Lane Metreage refers to deck meterage for high vehicles such as Commercials or LGVs.