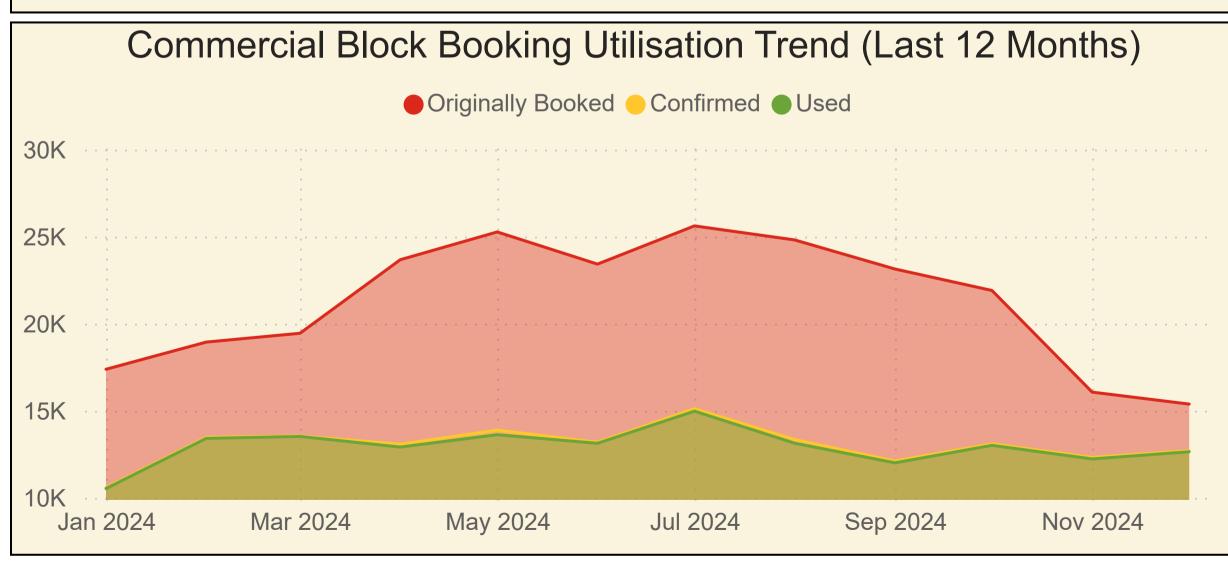

# Commercial Block Booking Utilisation

#### Block Booked vs Utilised

| Route Name           | Month Year | Originally Booked | Booked 24hrs Prior | Confirmed | No Show | Used    | Confirmed vs Block Booked | Used vs Confirmed | Used vs Block Booked |
|----------------------|------------|-------------------|--------------------|-----------|---------|---------|---------------------------|-------------------|----------------------|
| Ullapool - Stornoway | Jan-2024   | 17,379            | 12,929             | 10,577    | 52      | 10,525  | 61%                       | 100%              | 61%                  |
| Ullapool - Stornoway | Feb-2024   | 18,940            | 15,304             | 13,470    | 63      | 13,408  | 71%                       | 100%              | 71%                  |
| Ullapool - Stornoway | Mar-2024   | 19,446            | 15,017             | 13,550    | 29      | 13,521  | 70%                       | 100%              | 70%                  |
| Ullapool - Stornoway | Apr-2024   | 23,670            | 15,043             | 13,075    | 165     | 12,911  | 55%                       | 99%               | 55%                  |
| Ullapool - Stornoway | May-2024   | 25,266            | 15,452             | 13,884    | 265     | 13,619  | 55%                       | 98%               | 54%                  |
| Ullapool - Stornoway | Jun-2024   | 23,418            | 15,180             | 13,186    | 61      | 13,126  | 56%                       | 100%              | 56%                  |
| Ullapool - Stornoway | Jul-2024   | 25,613            | 16,730             | 15,117    | 146     | 14,971  | 59%                       | 99%               | 58%                  |
| Ullapool - Stornoway | Aug-2024   | 24,807            | 15,184             | 13,341    | 210     | 13,131  | 54%                       | 98%               | 53%                  |
| Ullapool - Stornoway | Sep-2024   | 23,138            | 14,637             | 12,112    | 108     | 12,004  | 52%                       | 99%               | 52%                  |
| Ullapool - Stornoway | Oct-2024   | 21,905            | 15,310             | 13,097    | 88      | 13,009  | 60%                       | 99%               | 59%                  |
| Ullapool - Stornoway | Nov-2024   | 16,066            | 13,802             | 12,316    | 88      | 12,228  | 77%                       | 99%               | 76%                  |
| Ullapool - Stornoway | Dec-2024   | 15,378            | 13,857             | 12,702    | 62      | 12,640  | 83%                       | 100%              | 82%                  |
| Total                |            | 255,025           | 178,444            | 156,427   | 1,334   | 155,092 | 61%                       | 99%               | 61%                  |

**Note:** This report shows block bookings made by block booking customers for any commercial vehicle over 6 metres in length or any LGV that consumes High Lane Metreage. It does not include any bookings on sailings that were cancelled by CalMac. High Lane Metreage refers to deck meterage for high vehicles such as Commercials or LGVs.