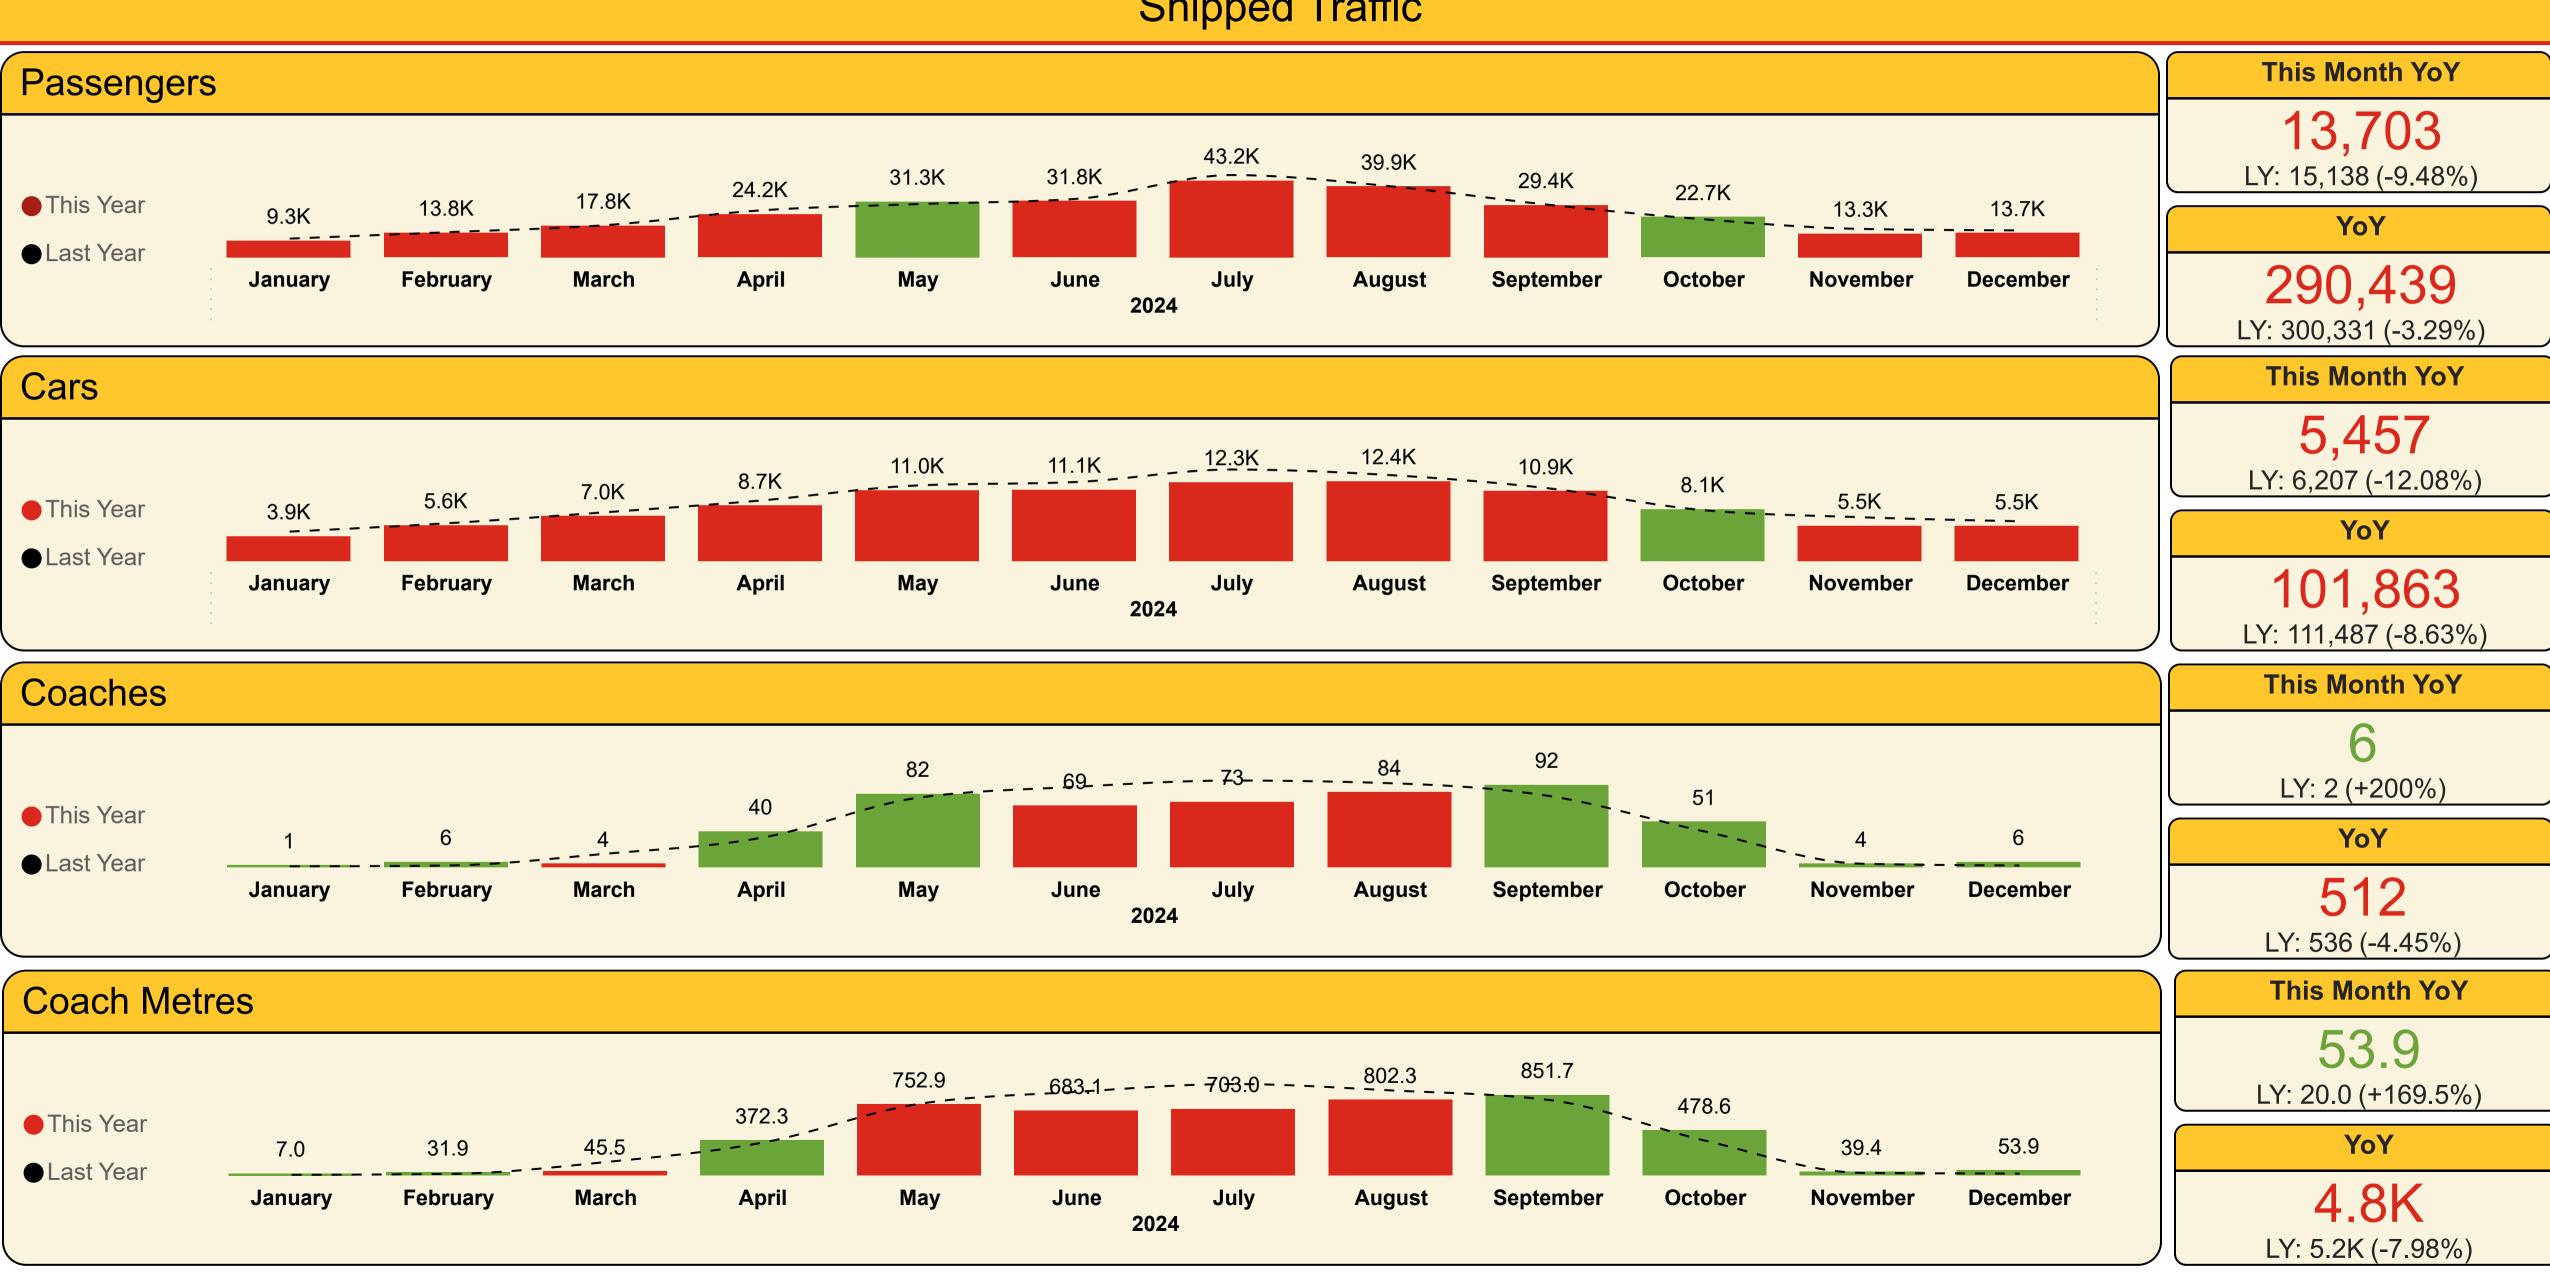

# Shipped Traffic

### Contractual Carrying Groups

This Month YoY

13,703 LY: 15,138 (-9.48%) YoY

290,439 LY: 300,331 (-3.29%)

**This Month YoY** 

**5,457** LY: 6,207 (-12.08%)

YoY

101,863

LY: 111,487 (-8.63%)

**This Month YoY** 

53.9

LY: 20.0 (+169.5%)

YoY

4.8K

LY: 5.2K (-7.98%) LY: 14.4

**This Month YoY** 

#### Passengers

| Year  | MonthName | Last Year | This Year | Variance % |
|-------|-----------|-----------|-----------|------------|
| 2024  | January   | 10,496    | 9,334     | -11.1 %    |
| 2024  | February  | 14,107    | 13,792    | -2.2 %     |
| 2024  | March     | 18,013    | 17,815    | -1.1 %     |
| 2024  | April     | 26,423    | 24,223    | -8.3 %     |
| 2024  | May       | 29,960    | 31,327    | 4.6 %      |
| 2024  | June      | 32,848    | 31,768    | -3.3 %     |
| 2024  | July      | 46,296    | 43,230    | -6.6 %     |
| 2024  | August    | 40,046    | 39,914    | -0.3 %     |
| 2024  | September | 29,671    | 29,350    | -1.1 %     |
| 2024  | October   | 21,376    | 22,724    | 6.3 %      |
| 2024  | November  | 15,957    | 13,259    | -16.9 %    |
| 2024  | December  | 15,138    | 13,703    | -9.5 %     |
| Total |           | 300,331   | 290,439   | -3.3 %     |

#### Cars

| Year  | Month     | Last Year | This Year | Variance % |
|-------|-----------|-----------|-----------|------------|
| 2024  | January   | 4,590     | 3,888     | -15.3 %    |
| 2024  | February  | 5,879     | 5,554     | -5.5 %     |
| 2024  | March     | 7,577     | 7,003     | -7.6 %     |
| 2024  | April     | 9,428     | 8,659     | -8.2 %     |
| 2024  | May       | 11,772    | 11,026    | -6.3 %     |
| 2024  | June      | 12,295    | 11,119    | -9.6 %     |
| 2024  | July      | 14,244    | 12,269    | -13.9 %    |
| 2024  | August    | 13,383    | 12,413    | -7.2 %     |
| 2024  | September | 11,359    | 10,913    | -3.9 %     |
| 2024  | October   | 7,925     | 8,056     | 1.7 %      |
| 2024  | November  | 6,828     | 5,506     | -19.4 %    |
| 2024  | December  | 6,207     | 5,457     | -12.1 %    |
| Total |           | 111,487   | 101,863   | -8.6 %     |

#### Coach Metres

| Year  | Month     | Last Year | This Year | Variance % |
|-------|-----------|-----------|-----------|------------|
| 2024  | January   | 7.0       | 7.0       | 0.0 %      |
| 2024  | February  | 16.0      | 31.9      | 99.4 %     |
| 2024  | March     | 142.0     | 45.5      | -68.0 %    |
| 2024  | April     | 348.0     | 372.3     | 7.0 %      |
| 2024  | May       | 759.1     | 752.9     | -0.8 %     |
| 2024  | June      | 885.2     | 683.1     | -22.8 %    |
| 2024  | July      | 967.1     | 703.0     | -27.3 %    |
| 2024  | August    | 900.1     | 802.3     | -10.9 %    |
| 2024  | September | 799.5     | 851.7     | 6.5 %      |
| 2024  | October   | 367.9     | 478.6     | 30.1 %     |
| 2024  | November  | 27.7      | 39.4      | 42.2 %     |
| 2024  | December  | 20.0      | 53.9      | 169.5 %    |
| Total |           | 5,239.5   | 4,821.6   | -8.0 %     |