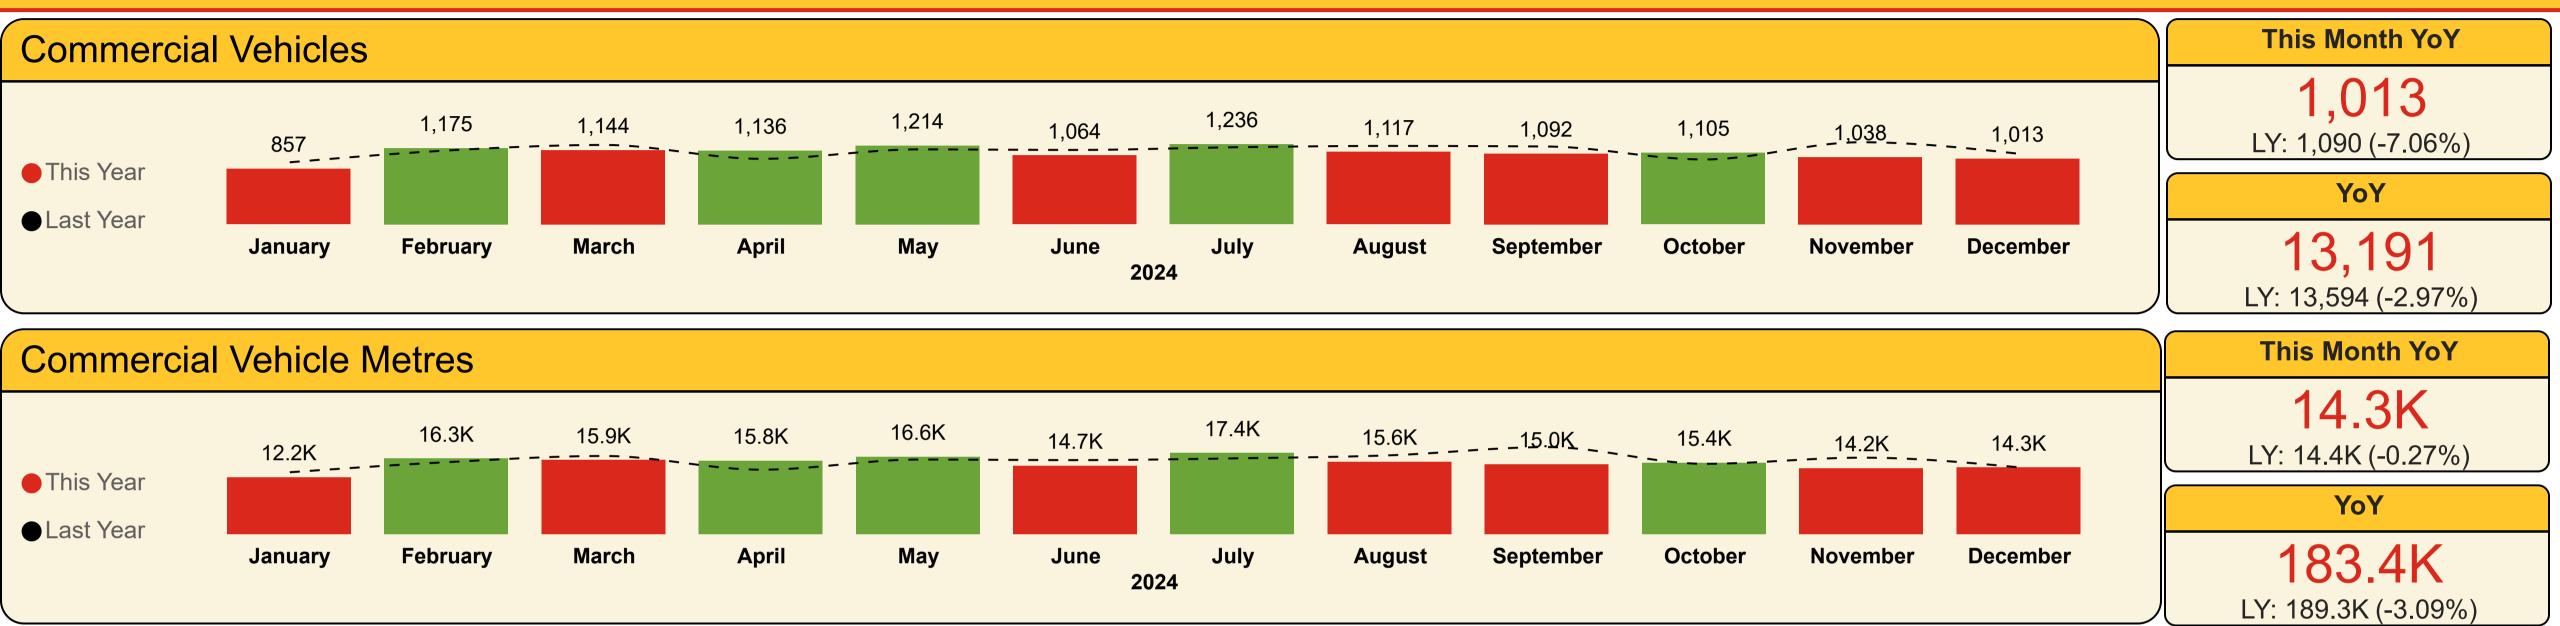

LY: 111,487 (-8.63%)

**This Month YoY** 

53.9

LY: 20.0 (+169.5%)

YoY

4.8K

LY: 5.2K (-7.98%) LY: 14.4

**This Month YoY** 

14.3K

LY: 14.4K (-0.27%)

YoY

183.4K

LY: 189.3K (-3.09%)

### Commercial Vehicle Metres

| Year  | Month     | Last Year | This Year | Variance % |
|-------|-----------|-----------|-----------|------------|
| 2024  | January   | 13,303.0  | 12,246.7  | -7.9 %     |
| 2024  | February  | 15,475.0  | 16,266.7  | 5.1 %      |
| 2024  | March     | 16,801.5  | 15,925.2  | -5.2 %     |
| 2024  | April     | 13,858.5  | 15,790.9  | 13.9 %     |
| 2024  | May       | 16,037.7  | 16,635.6  | 3.7 %      |
| 2024  | June      | 15,918.4  | 14,687.4  | -7.7 %     |
| 2024  | July      | 16,288.4  | 17,428.1  | 7.0 %      |
| 2024  | August    | 16,953.3  | 15,568.2  | -8.2 %     |
| 2024  | September | 18,715.2  | 15,009.9  | -19.8 %    |
| 2024  | October   | 15,126.0  | 15,382.0  | 1.7 %      |
| 2024  | November  | 16,444.0  | 14,164.7  | -13.9 %    |
| 2024  | December  | 14,351.5  | 14,312.2  | -0.3 %     |
| Total |           | 189,272.4 | 183,417.5 | -3.1 %     |