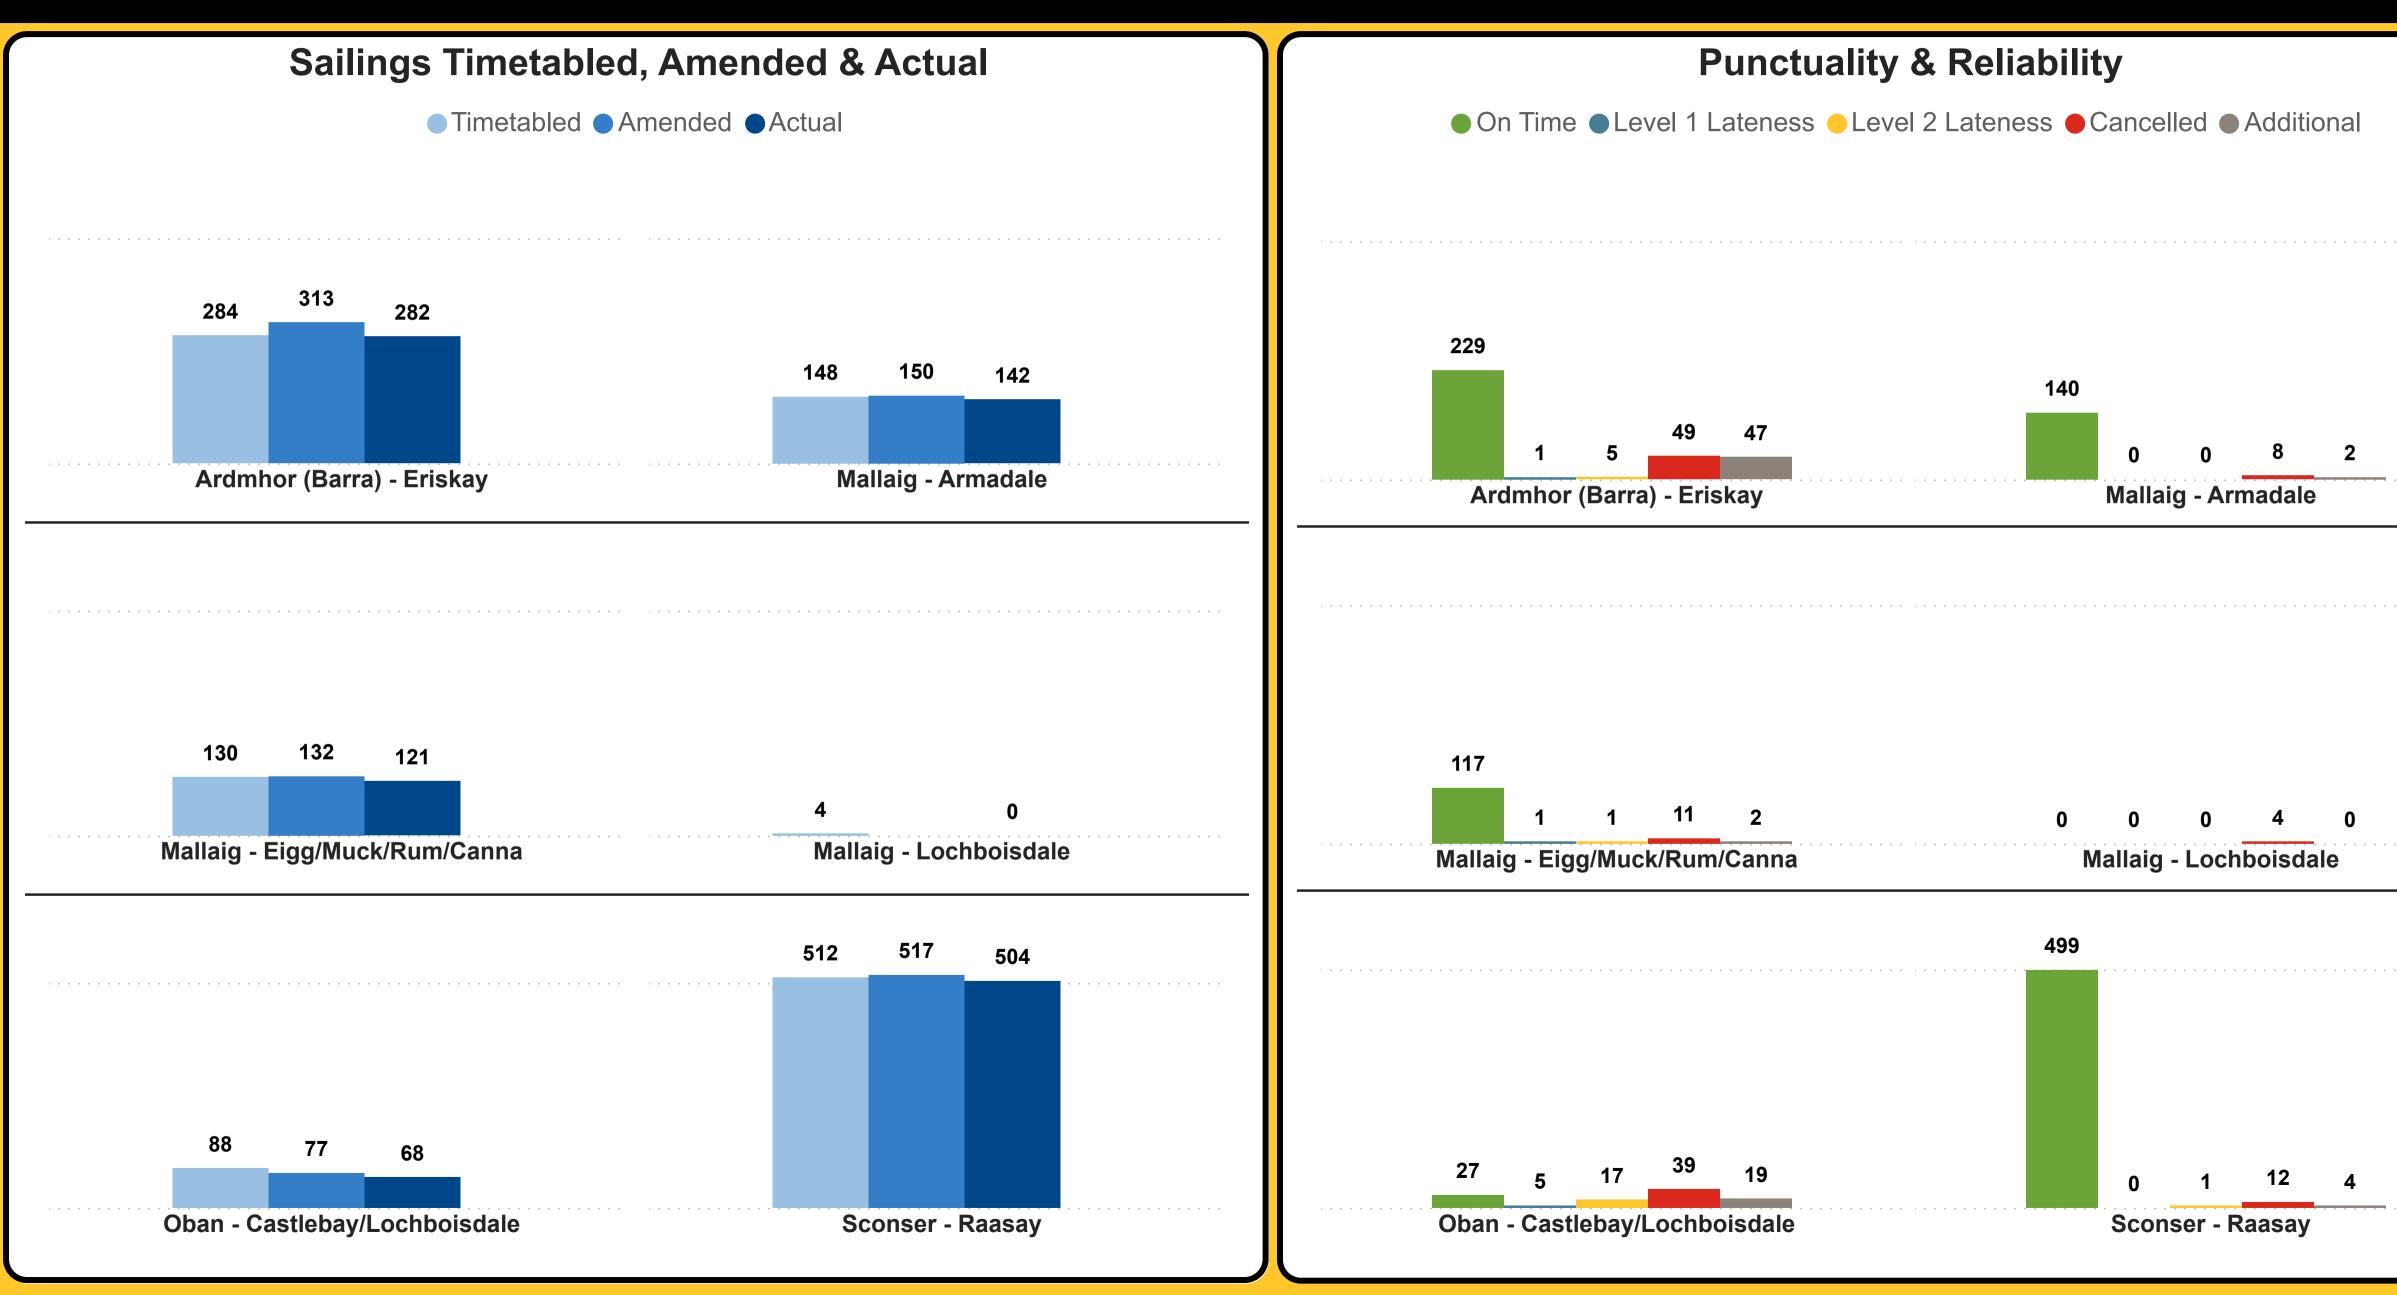

### **Our Performance in March 2025** Sailing Performance & Capacity

|   |   |   |   |   | 2.2 |   |   |   |   |       |  |
|---|---|---|---|---|-----|---|---|---|---|-------|--|
|   |   |   |   |   |     |   |   |   |   |       |  |
| 0 | • | • | • | • | 0   | 0 | 0 | 0 | 0 |       |  |
|   |   |   |   |   |     |   |   |   |   |       |  |
| 0 | 0 | • | • | • | 0   | 0 | 0 | 0 | • | _     |  |
| 0 | • | • | • | • | •   | • | • | • | 0 |       |  |
| 0 | • |   |   |   | 0   | 0 | 0 | 0 | 0 |       |  |
|   |   |   |   |   |     |   |   |   |   | <br>_ |  |
| • | • | • | • | • |     |   |   |   | 0 |       |  |
| 0 | • | • | • | • | 0   | 0 | 0 | 0 | • |       |  |

# **Hebrides South**

"Other" refers to any cancellations not resulting from weather and technical disruption. This includes cancellations due to reasons such as bunkering issues, berth unavailability etc.