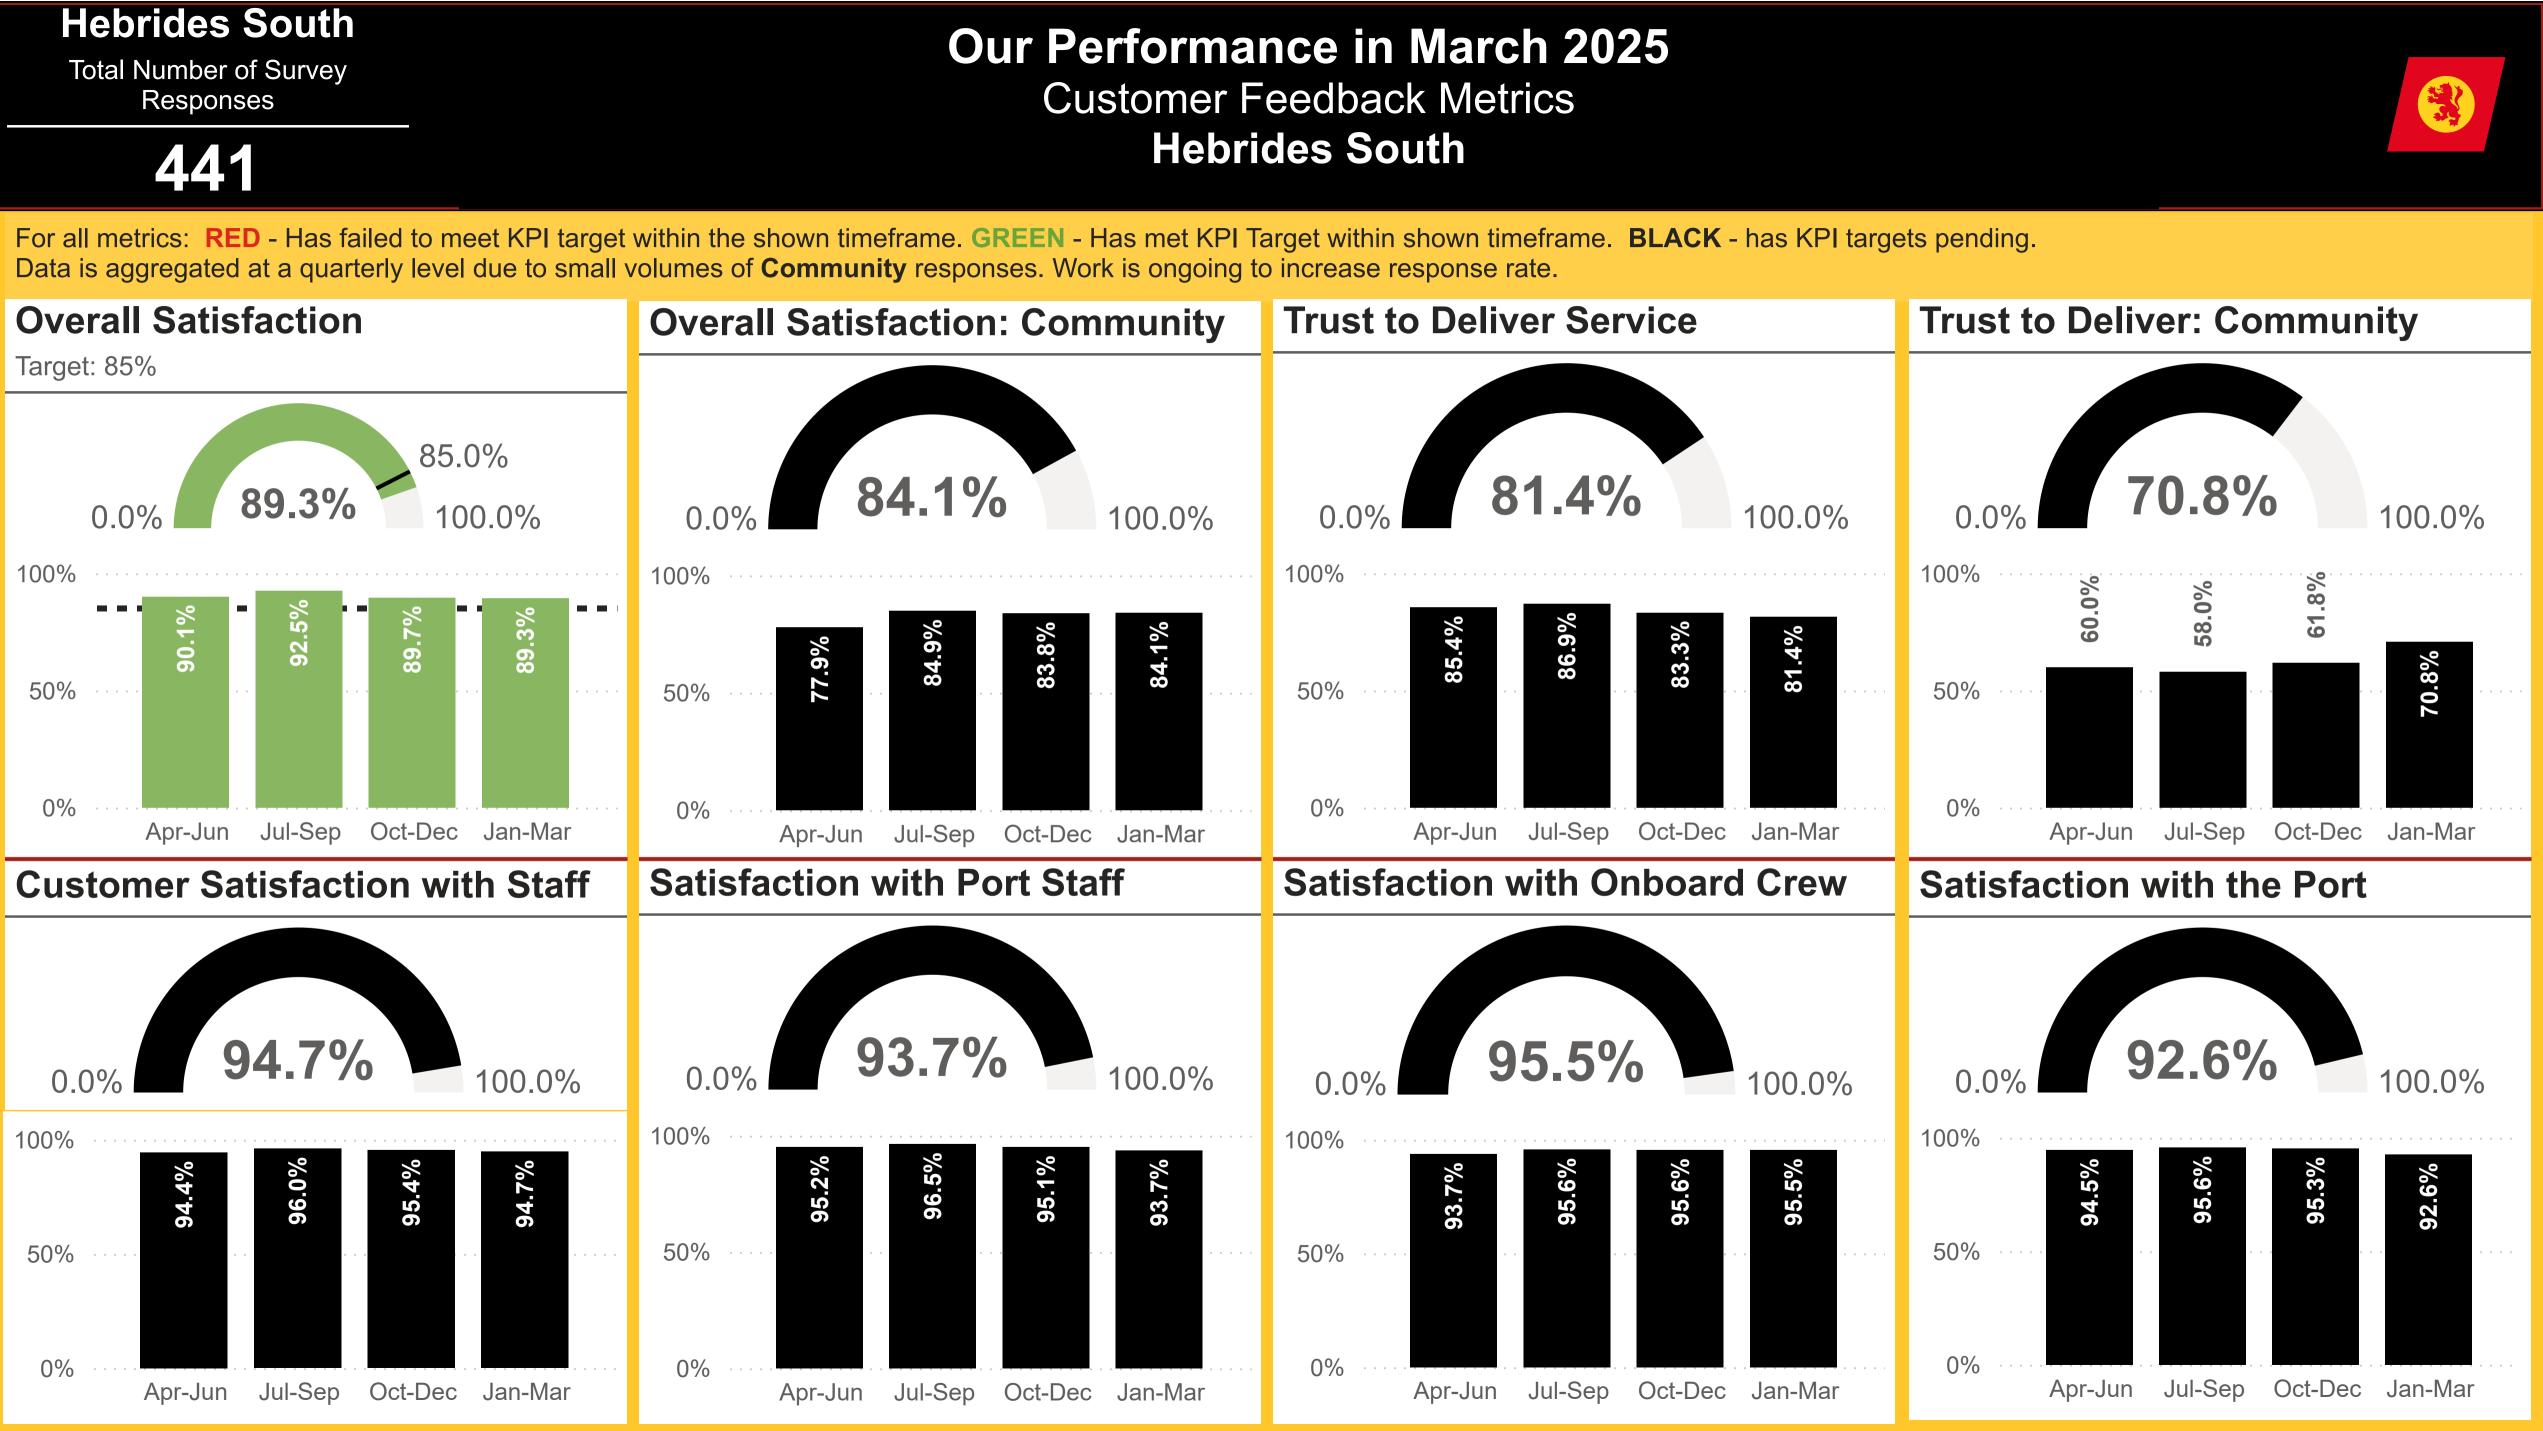

#### Total Number of Survey Responses

Last 6 Months

# **12K**

### Our Performance in March 2025 Customer Feedback Metrics Network Wide

For all metrics: RED - Has failed to meet KPI target within the shown timeframe. GREEN - Has met KPI Target within shown timeframe. BLACK - has KPI targets pending.





Responses

# **Customer Feedback Metrics Hebrides South**



# **Hebrides South**



### **Our Performance in March 2025** Sailing Performance & Capacity

|   |   |   |   |   | 2.2 |   |   |   |   |       |  |
|---|---|---|---|---|-----|---|---|---|---|-------|--|
|   |   |   |   |   |     |   |   |   |   |       |  |
| 0 | • | • | • | • | 0   | 0 | 0 | 0 | 0 |       |  |
|   |   |   |   |   |     |   |   |   |   |       |  |
| 0 | 0 | • | • | • | 0   | 0 | 0 | 0 | • | _     |  |
| 0 | • | • | • | • | •   | • | • | • | 0 |       |  |
| 0 | • |   |   |   | 0   | 0 | 0 | 0 | 0 |       |  |
|   |   |   |   |   |     |   |   |   |   | <br>_ |  |
| • | • | • | • | • |     |   |   |   | 0 |       |  |
| 0 | • | • | • | • | 0   | 0 | 0 | 0 | • |       |  |

# **Hebrides South**



"Other" refers to any cancellations not resulting from weather and technic