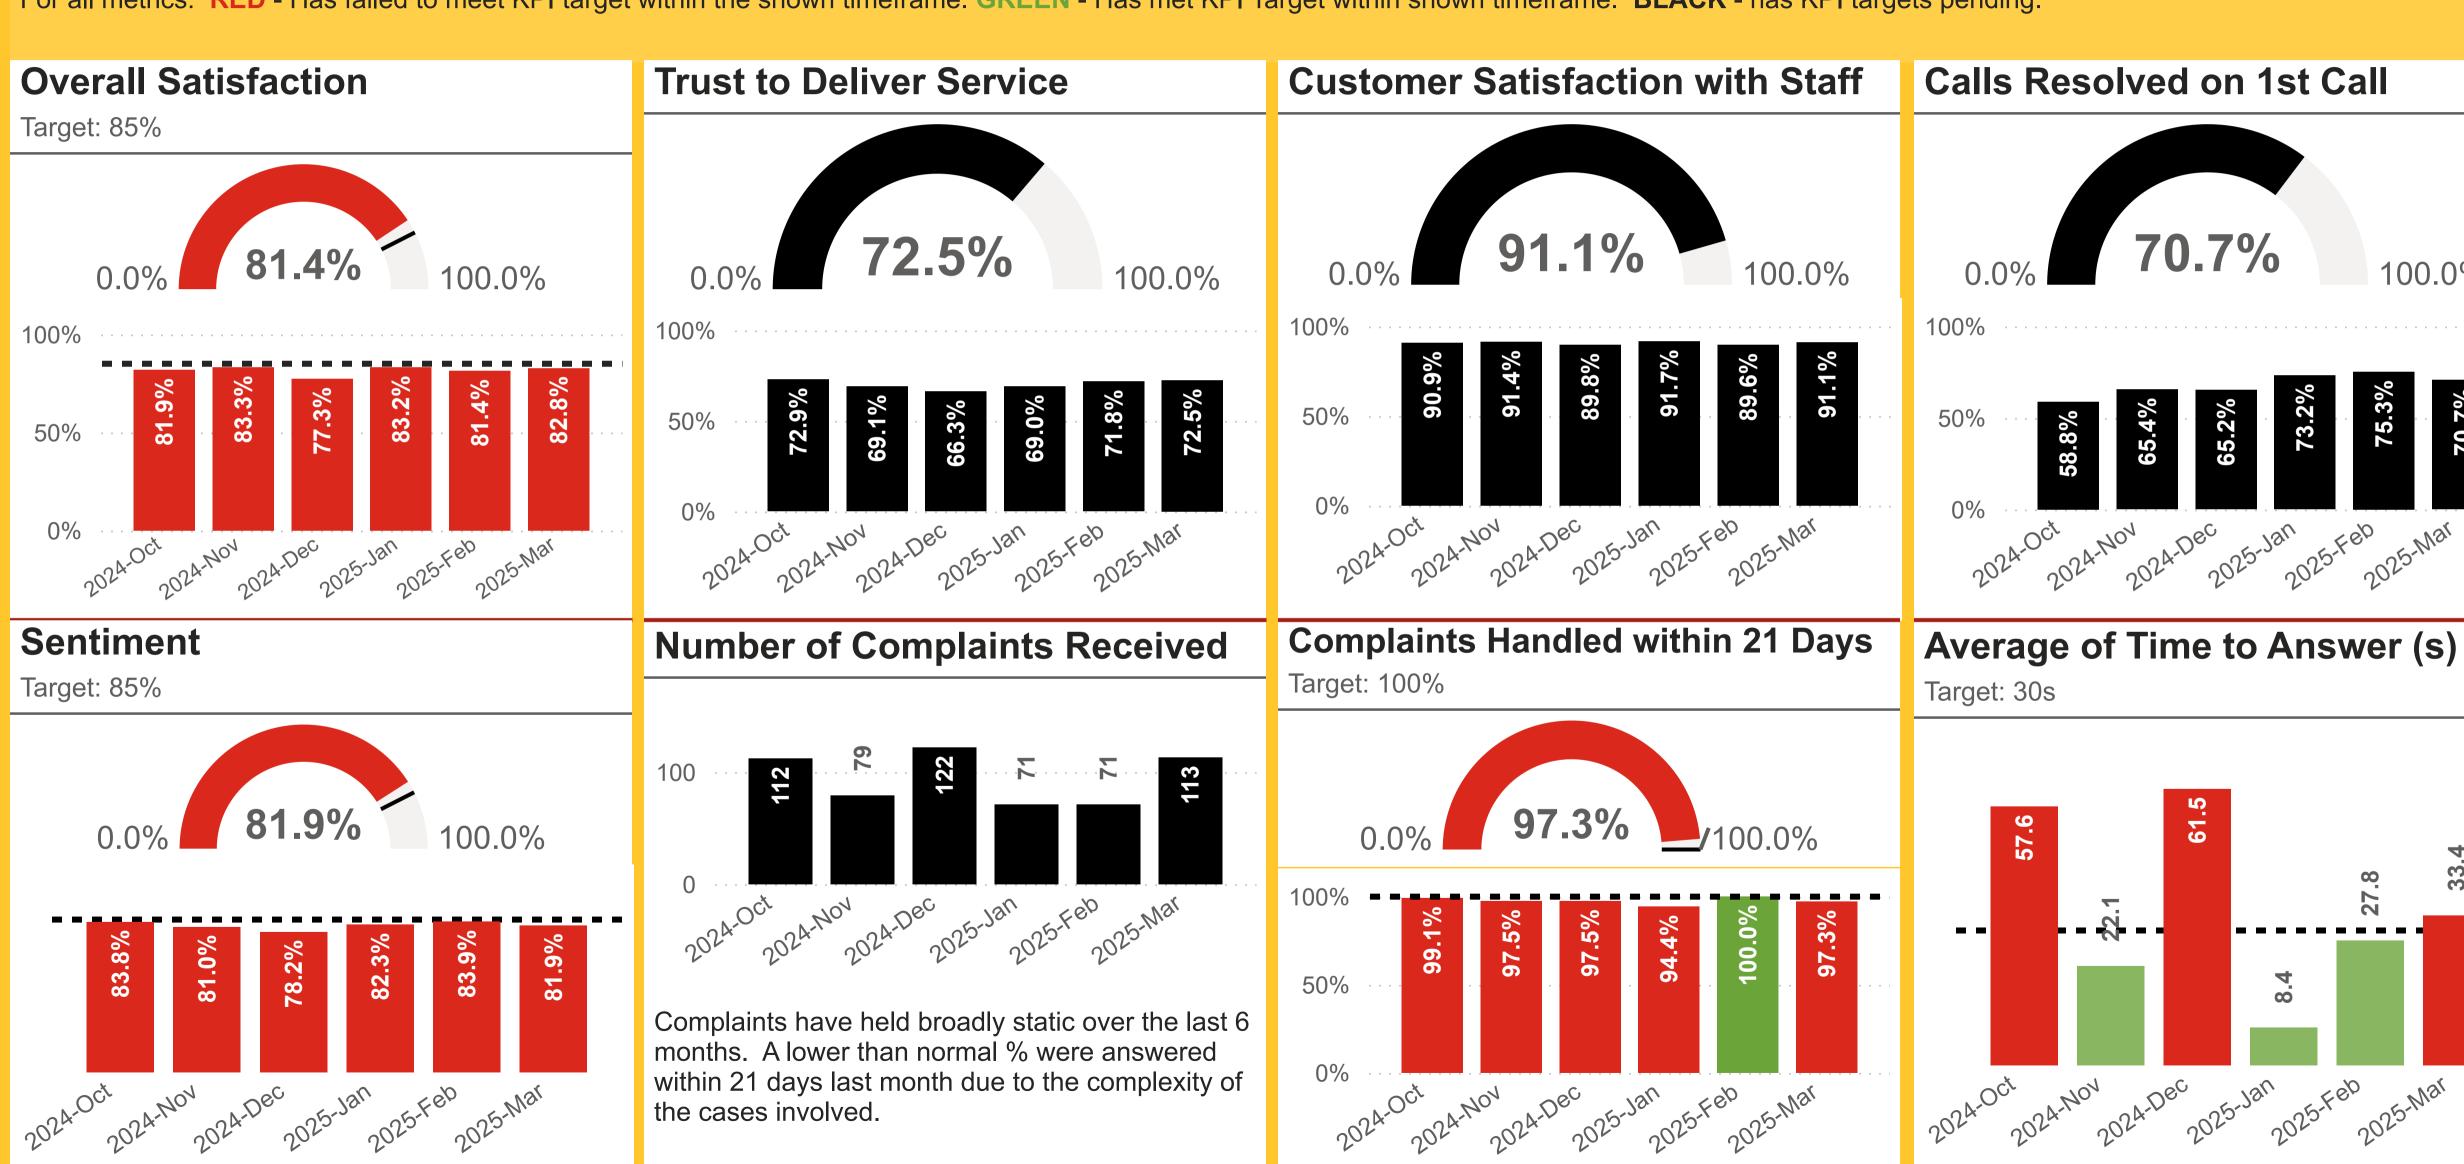

### Our Performance in March 2025 Customer Feedback Metrics Network Wide

For all metrics: RED - Has failed to meet KPI target within the shown timeframe. GREEN - Has met KPI Target within shown timeframe. BLACK - has KPI targets pending.