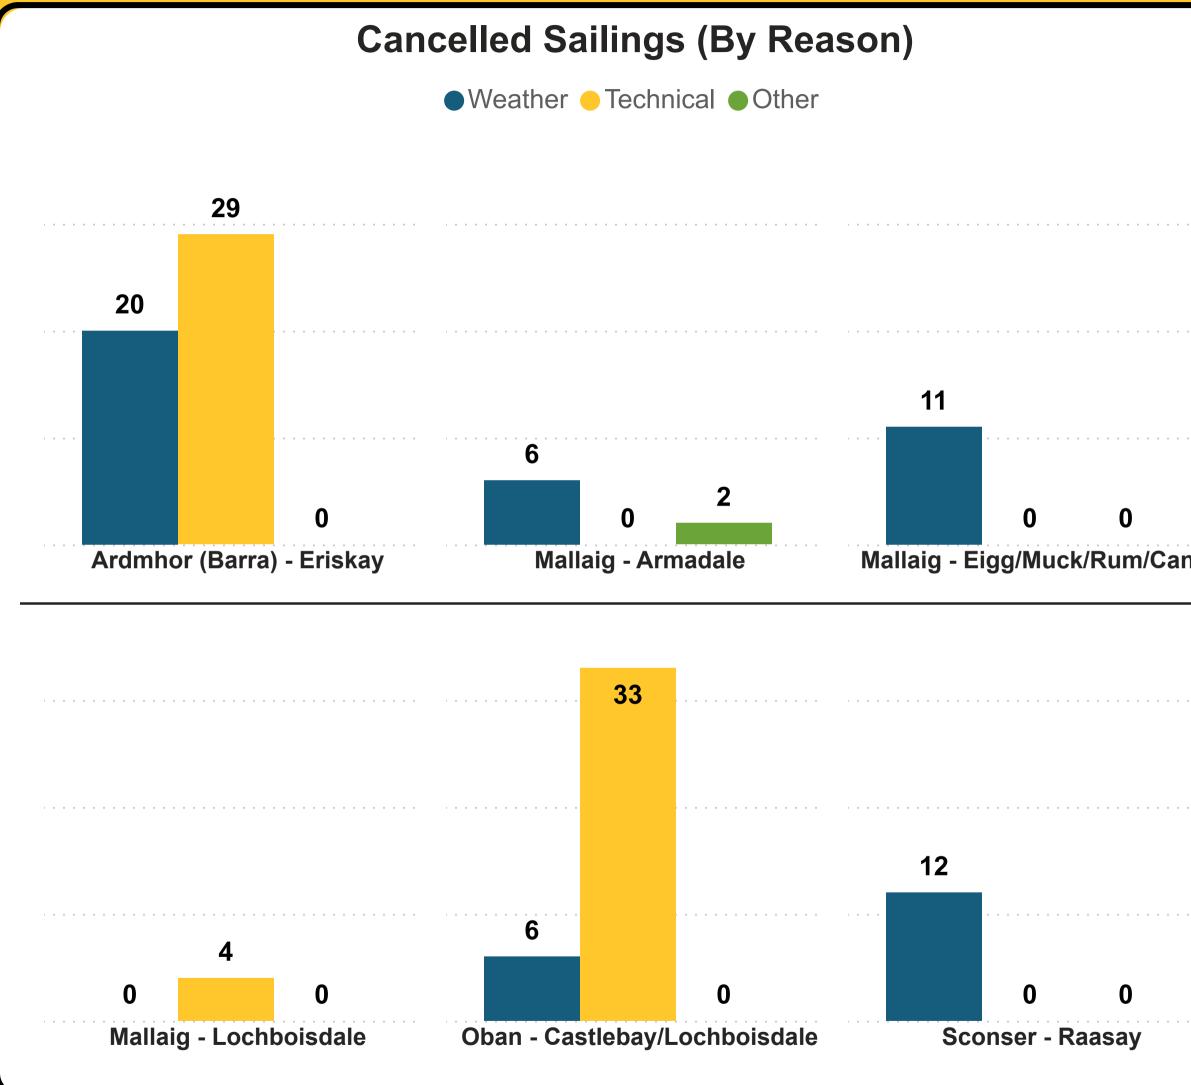

# **Hebrides South**

"Other" refers to any cancellations not resulting from weather and technical disruption. This includes cancellations due to reasons such as bunkering issues, berth unavailability etc.