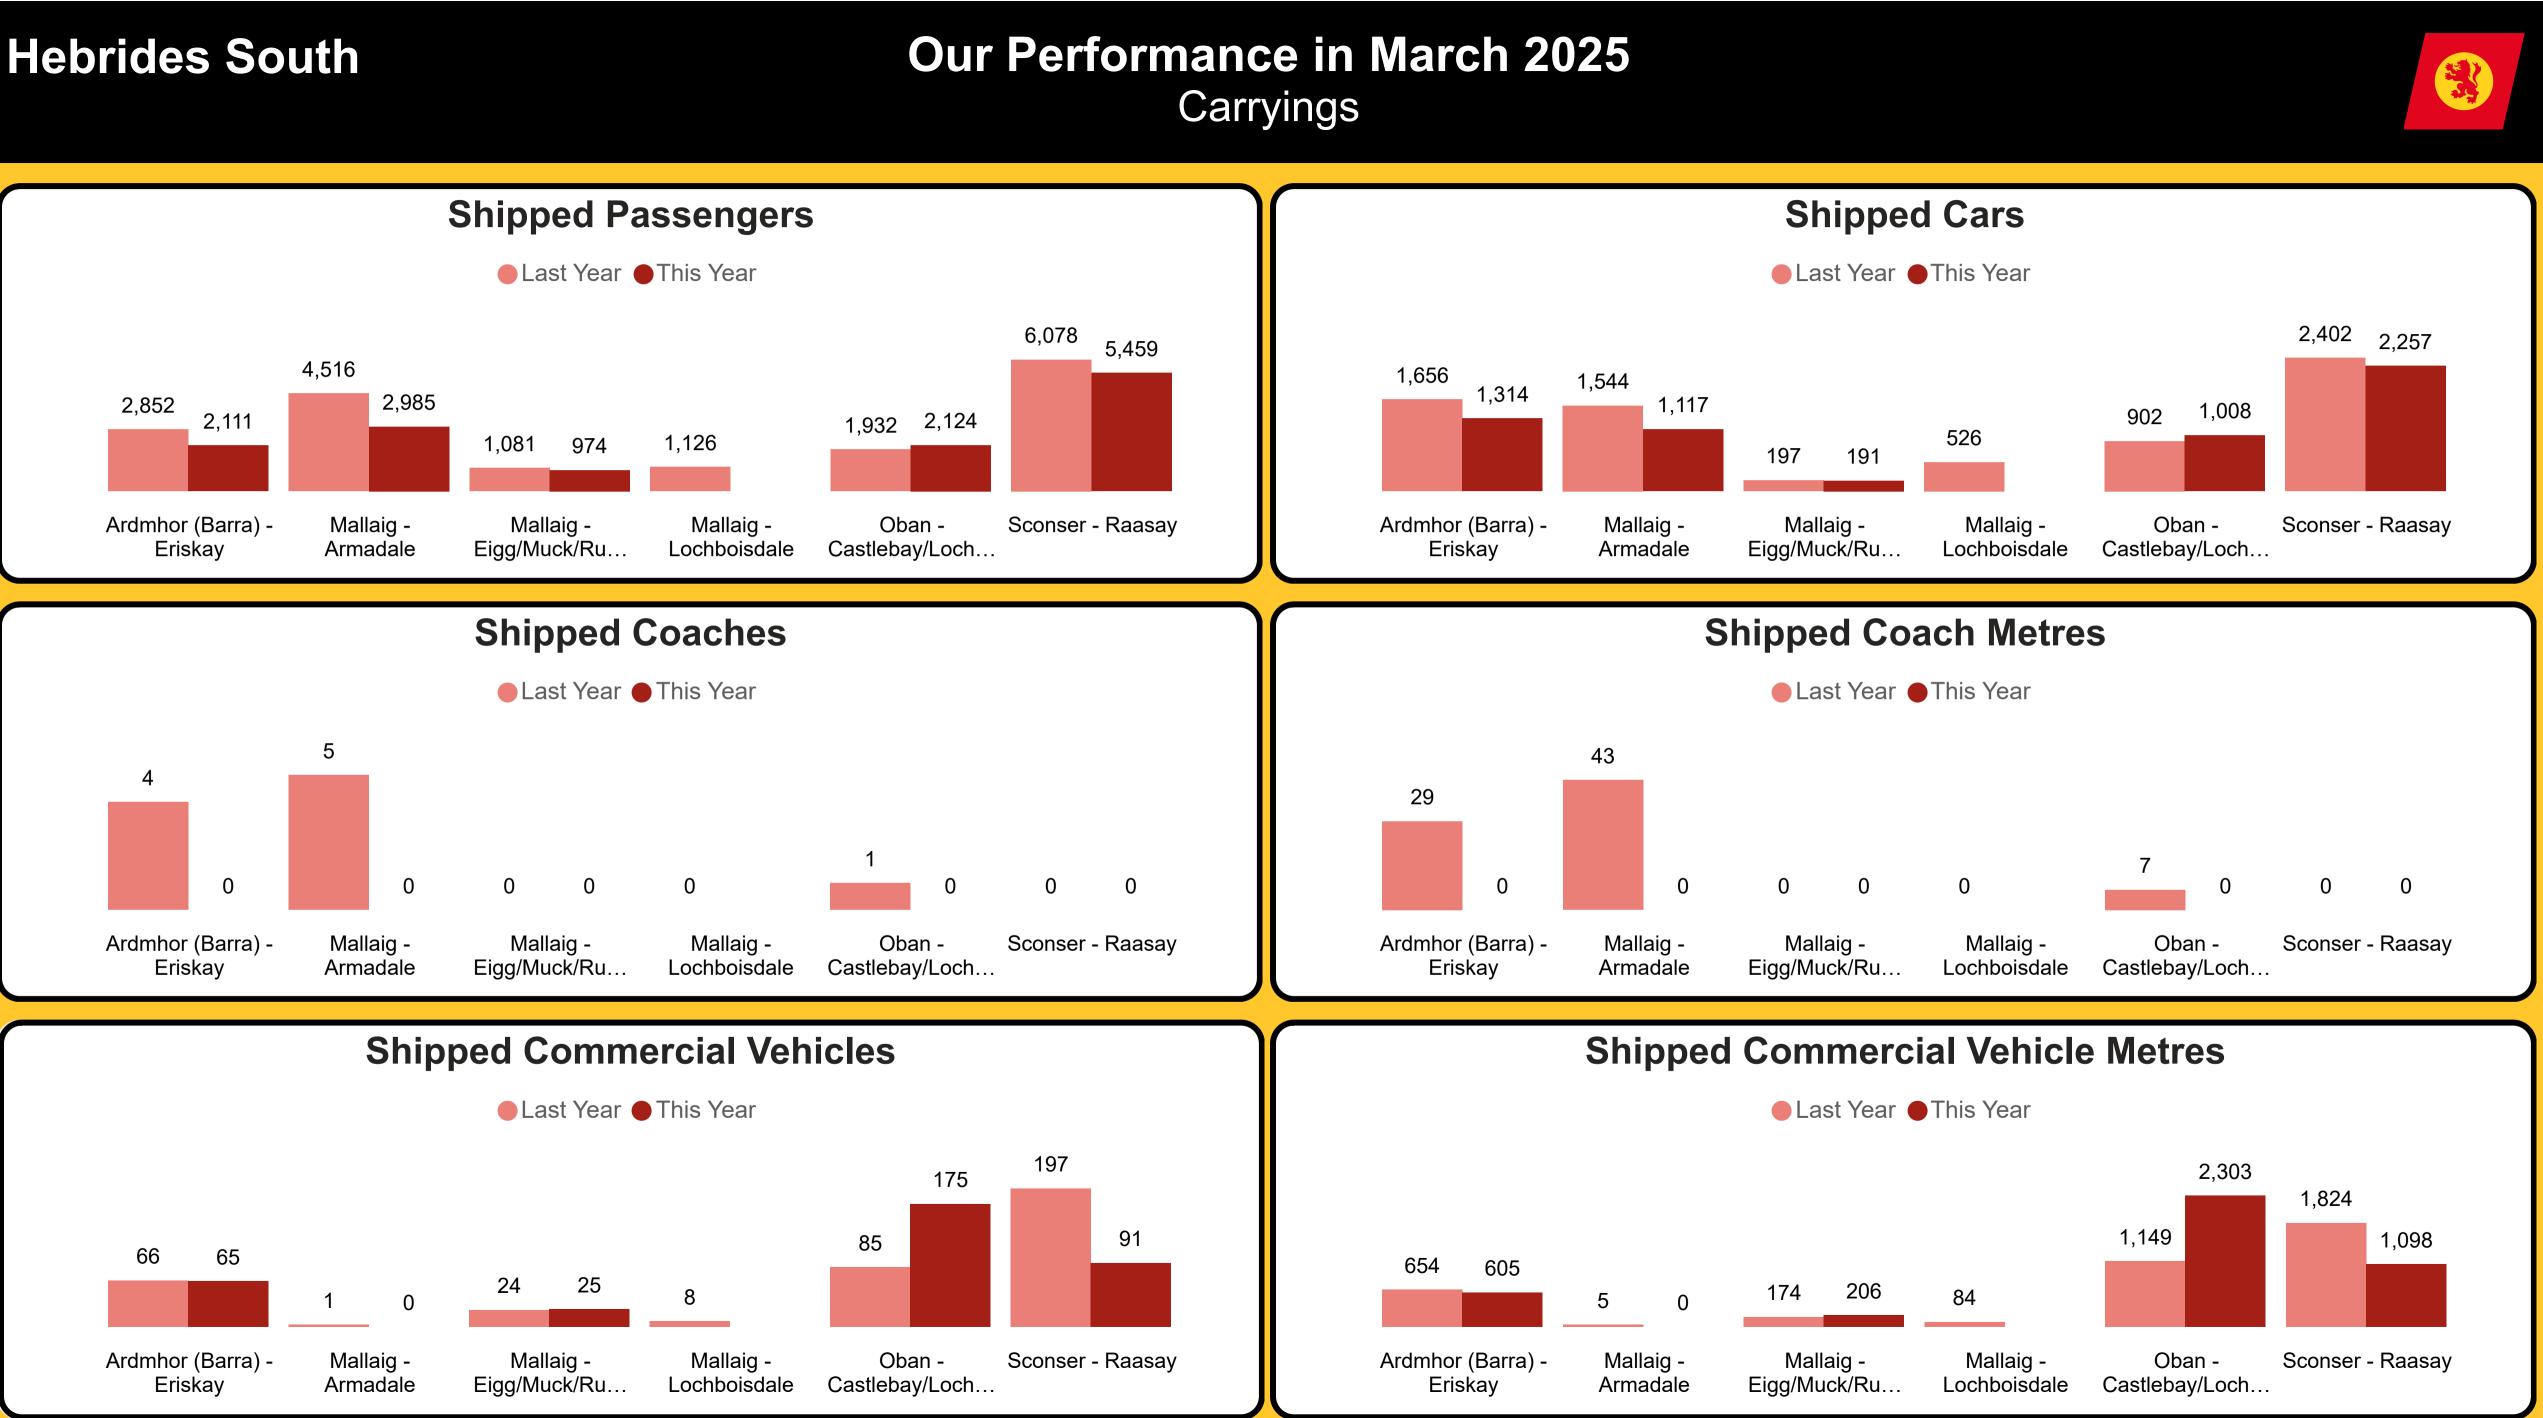

|  |  |  |  |  |  |  |  |
| nna |                                                                            |  |  |  |  |  |  |  |  |
|     |                                                                            |  |  |  |  |  |  |  |  |
|     |                                                                            |  |  |  |  |  |  |  |  |
|     |                                                                            |  |  |  |  |  |  |  |  |
|     |                                                                            |  |  |  |  |  |  |  |  |
|     |                                                                            |  |  |  |  |  |  |  |  |
| S   |                                                                            |  |  |  |  |  |  |  |  |





# **Hebrides South**



| Route                         | ▼ Offered | Weather | Tech  | Other |
|-------------------------------|-----------|---------|-------|-------|
| Sconser - Raasay              | 10,847    | 258     |       |       |
| Ardmhor (Barra) - Eriskay     | 4,502     | 336     | 485   |       |
| Oban - Castlebay/Lochboisdale | 4,214     | 421     | 1,320 |       |
| Mallaig - Armadale            | 1,496     | 79      |       | 25    |
| Mallaig - Eigg/Muck/Rum/Canna | 1,210     | 120     |       |       |
| Mallaig - Lochboisdale        |           |         | 200   |       |



### **Our Performance in March 2025** Vehicle Deck Utilisation

|                               | Route                         | GLM<br>Offered | GLM<br>Used | Car Equiv.<br>Spaces<br>Used | %