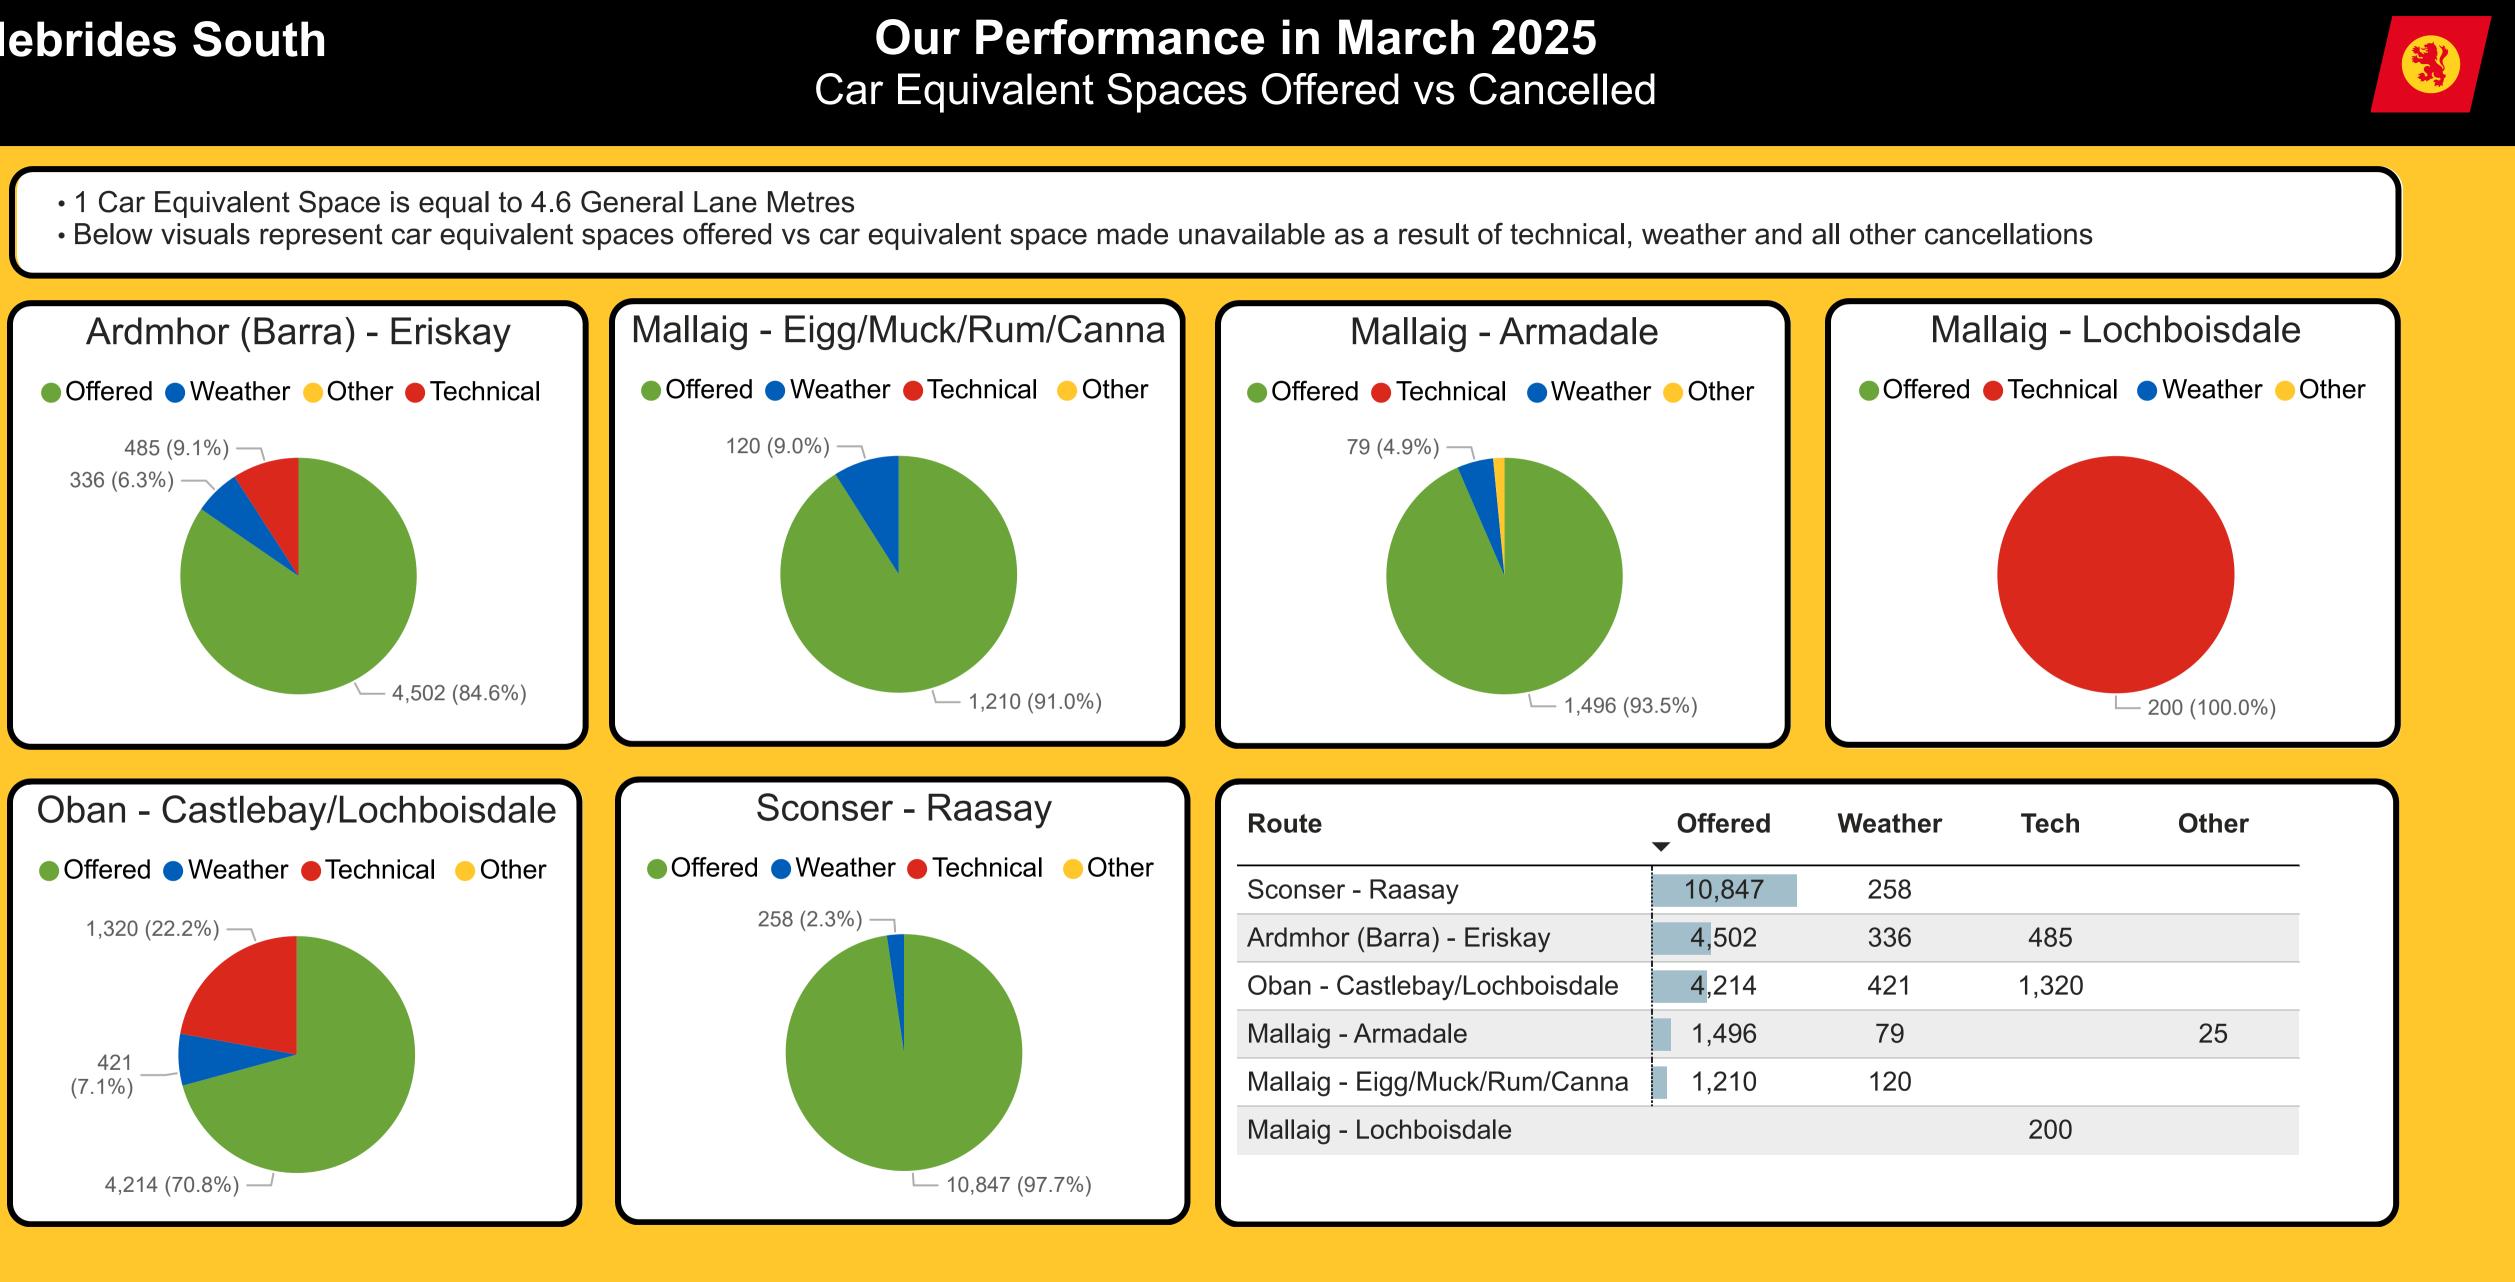

# **Hebrides South**

| Route                         | ▼ Offered | Weather | Tech  | Other |
|-------------------------------|-----------|---------|-------|-------|
| Sconser - Raasay              | 10,847    | 258     |       |       |
| Ardmhor (Barra) - Eriskay     | 4,502     | 336     | 485   |       |
| Oban - Castlebay/Lochboisdale | 4,214     | 421     | 1,320 |       |
| Mallaig - Armadale            | 1,496     | 79      |       | 25    |
| Mallaig - Eigg/Muck/Rum/Canna | 1,210     | 120     |       |       |
| Mallaig - Lochboisdale        |           |         | 200   |       |