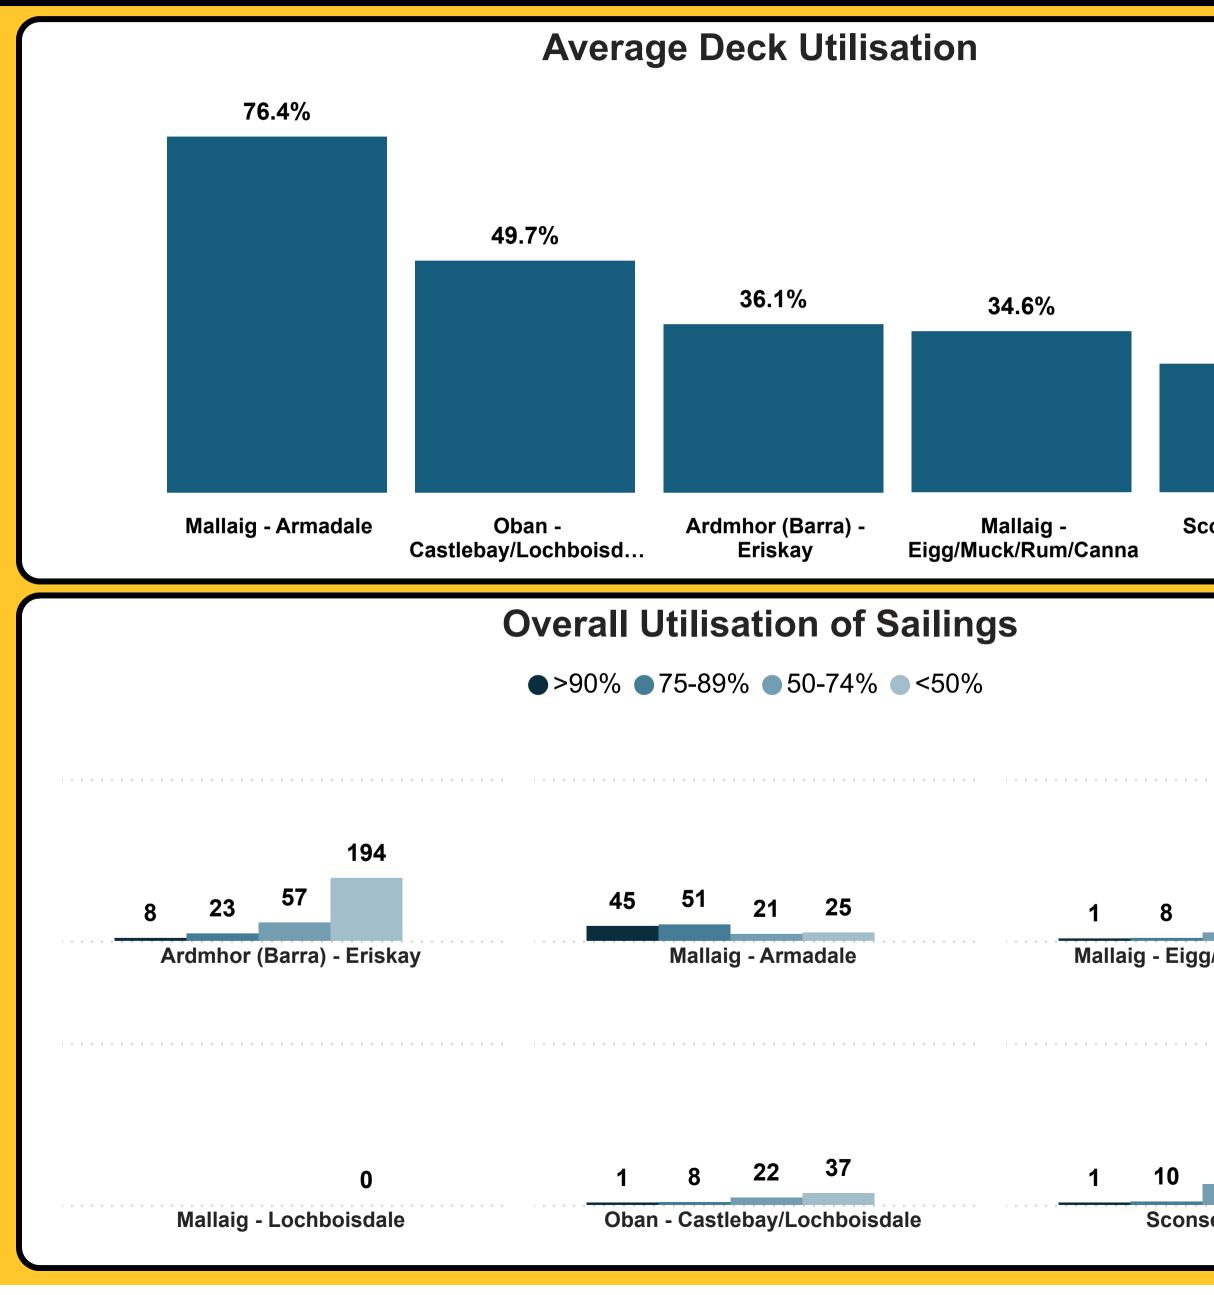

### **Our Performance in March 2025** Vehicle Deck Utilisation

|                               | Route                         | GLM<br>Offered | GLM<br>Used | Car Equiv.<br>Spaces<br>Used | %  |
|-------------------------------|-------------------------------|----------------|-------------|------------------------------|----|
|                               | Mallaig - Armadale            | 6.9K           | 5.3K        | 1,142                        | 7  |
|                               | Oban - Castlebay/Lochboisdale | 19.4K          | 9.6K        | 2,096                        | 4  |
|                               | Ardmhor (Barra) - Eriskay     | 20.7K          | 7.5K        | 1,627                        | 3  |
| 27.6%                         | Mallaig - Eigg/Muck/Rum/Canna | 5.6K           | 1.9K        | 418                          | 34 |
|                               | Sconser - Raasay              | 49.9K          | 13.8K       | 2,992                        | 2  |
|                               | Total                         | 102.4K         | 38.1K       | 8,275                        | 3  |
| conser - Raasay               |                               |                |             |                              |    |
| 86<br>26                      |                               |                |             |                              |    |
| g/Muck/Rum/Canna<br>429<br>64 |                               |                |             |                              |    |