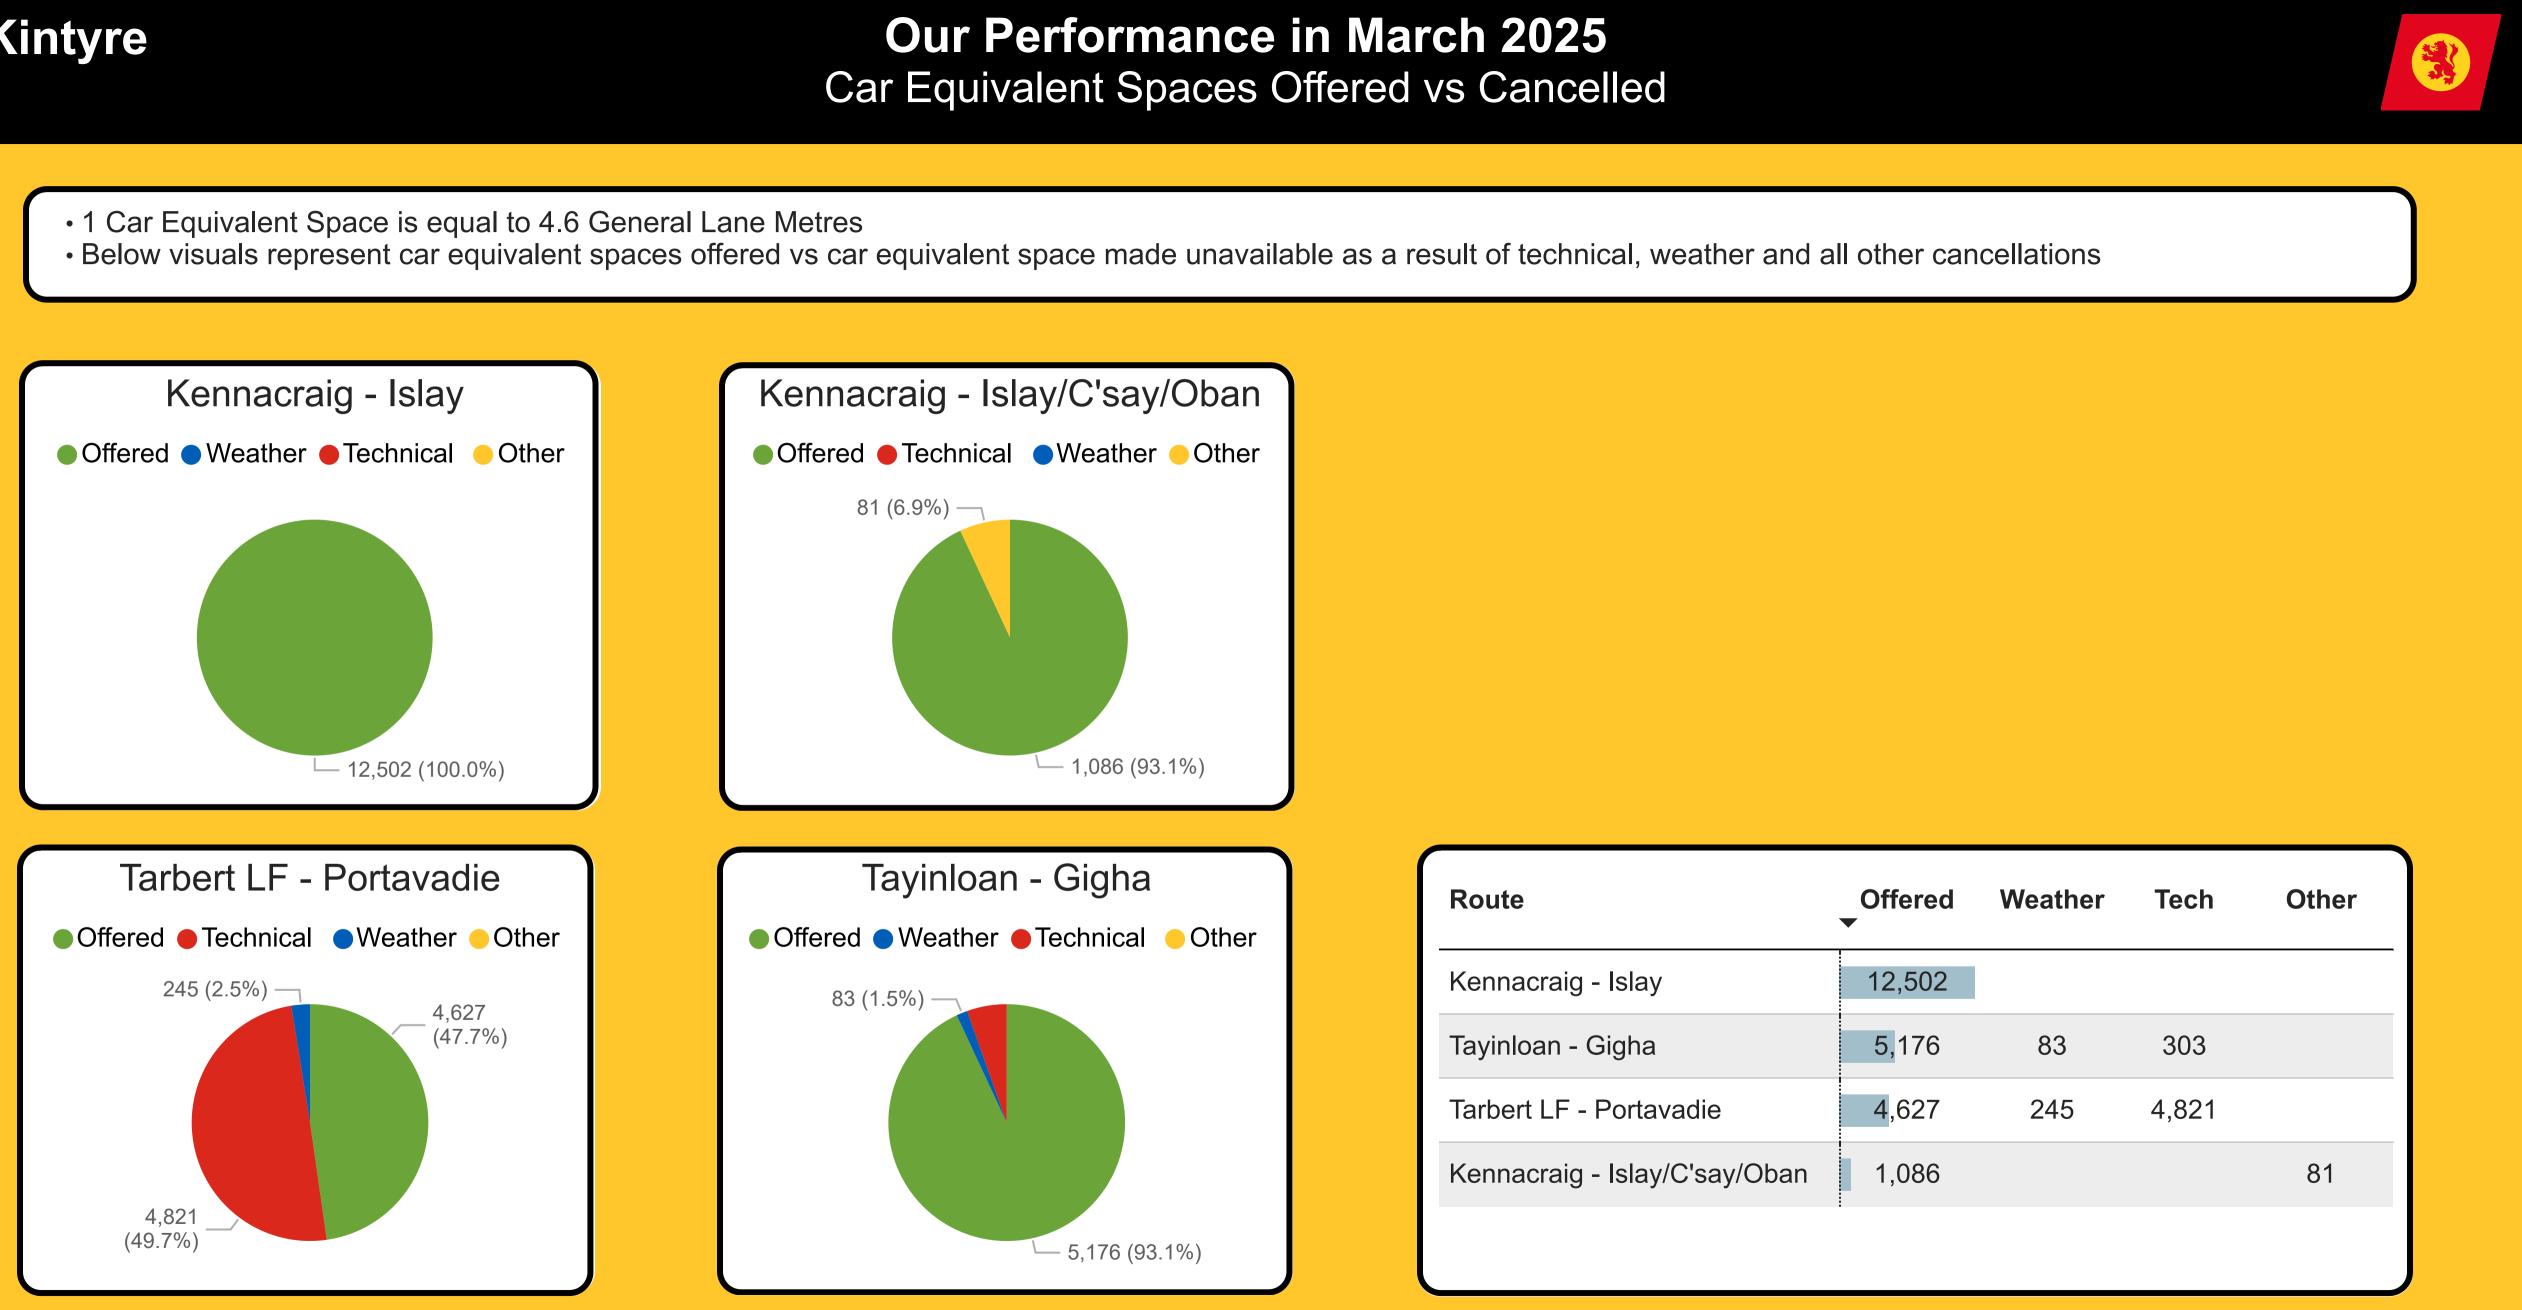

## **Our Performance in March 2025**

Sailing Performance & Capacity

"Other" refers to any cancellations not resulting from weather and technical disruption. This includes cancellations due to reasons such as bunkering issues, berth unavailability etc.