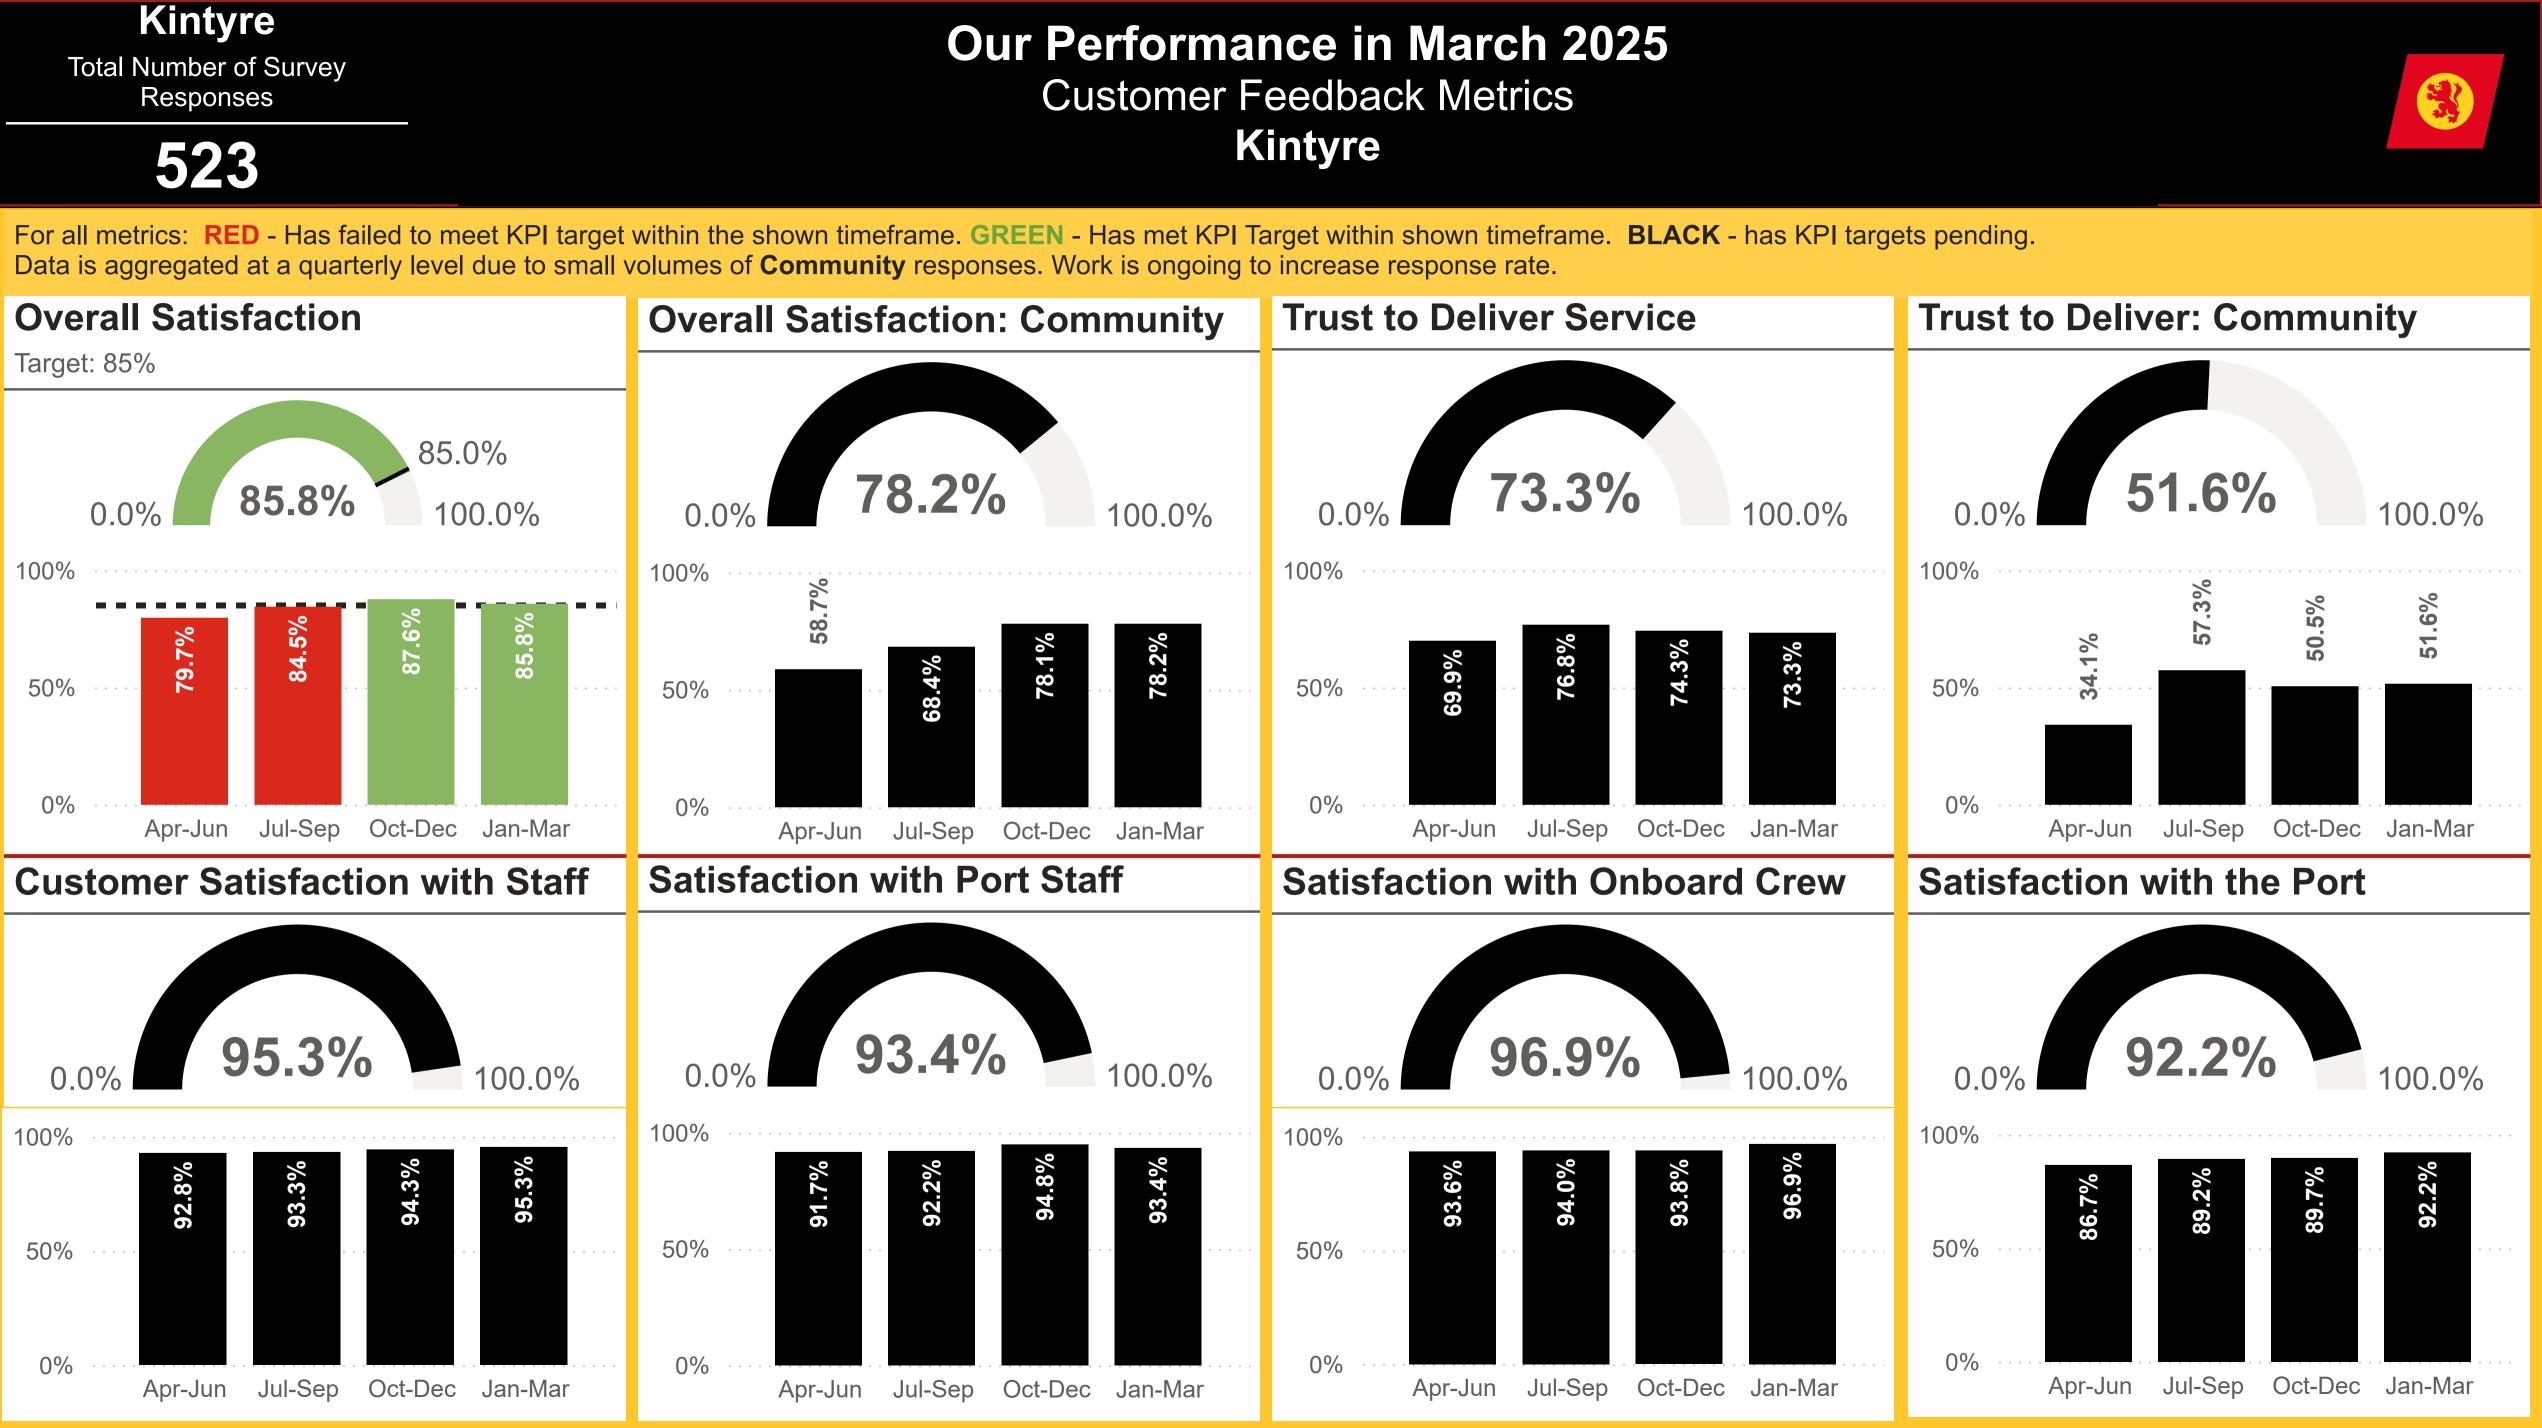

### Total Number of Survey Responses

Last 6 Months

## **12K**

## Our Performance in March 2025 Customer Feedback Metrics Network Wide

For all metrics: RED - Has failed to meet KPI target within the shown timeframe. GREEN - Has met KPI Target within shown timeframe. BLACK - has KPI targets pending.

Responses