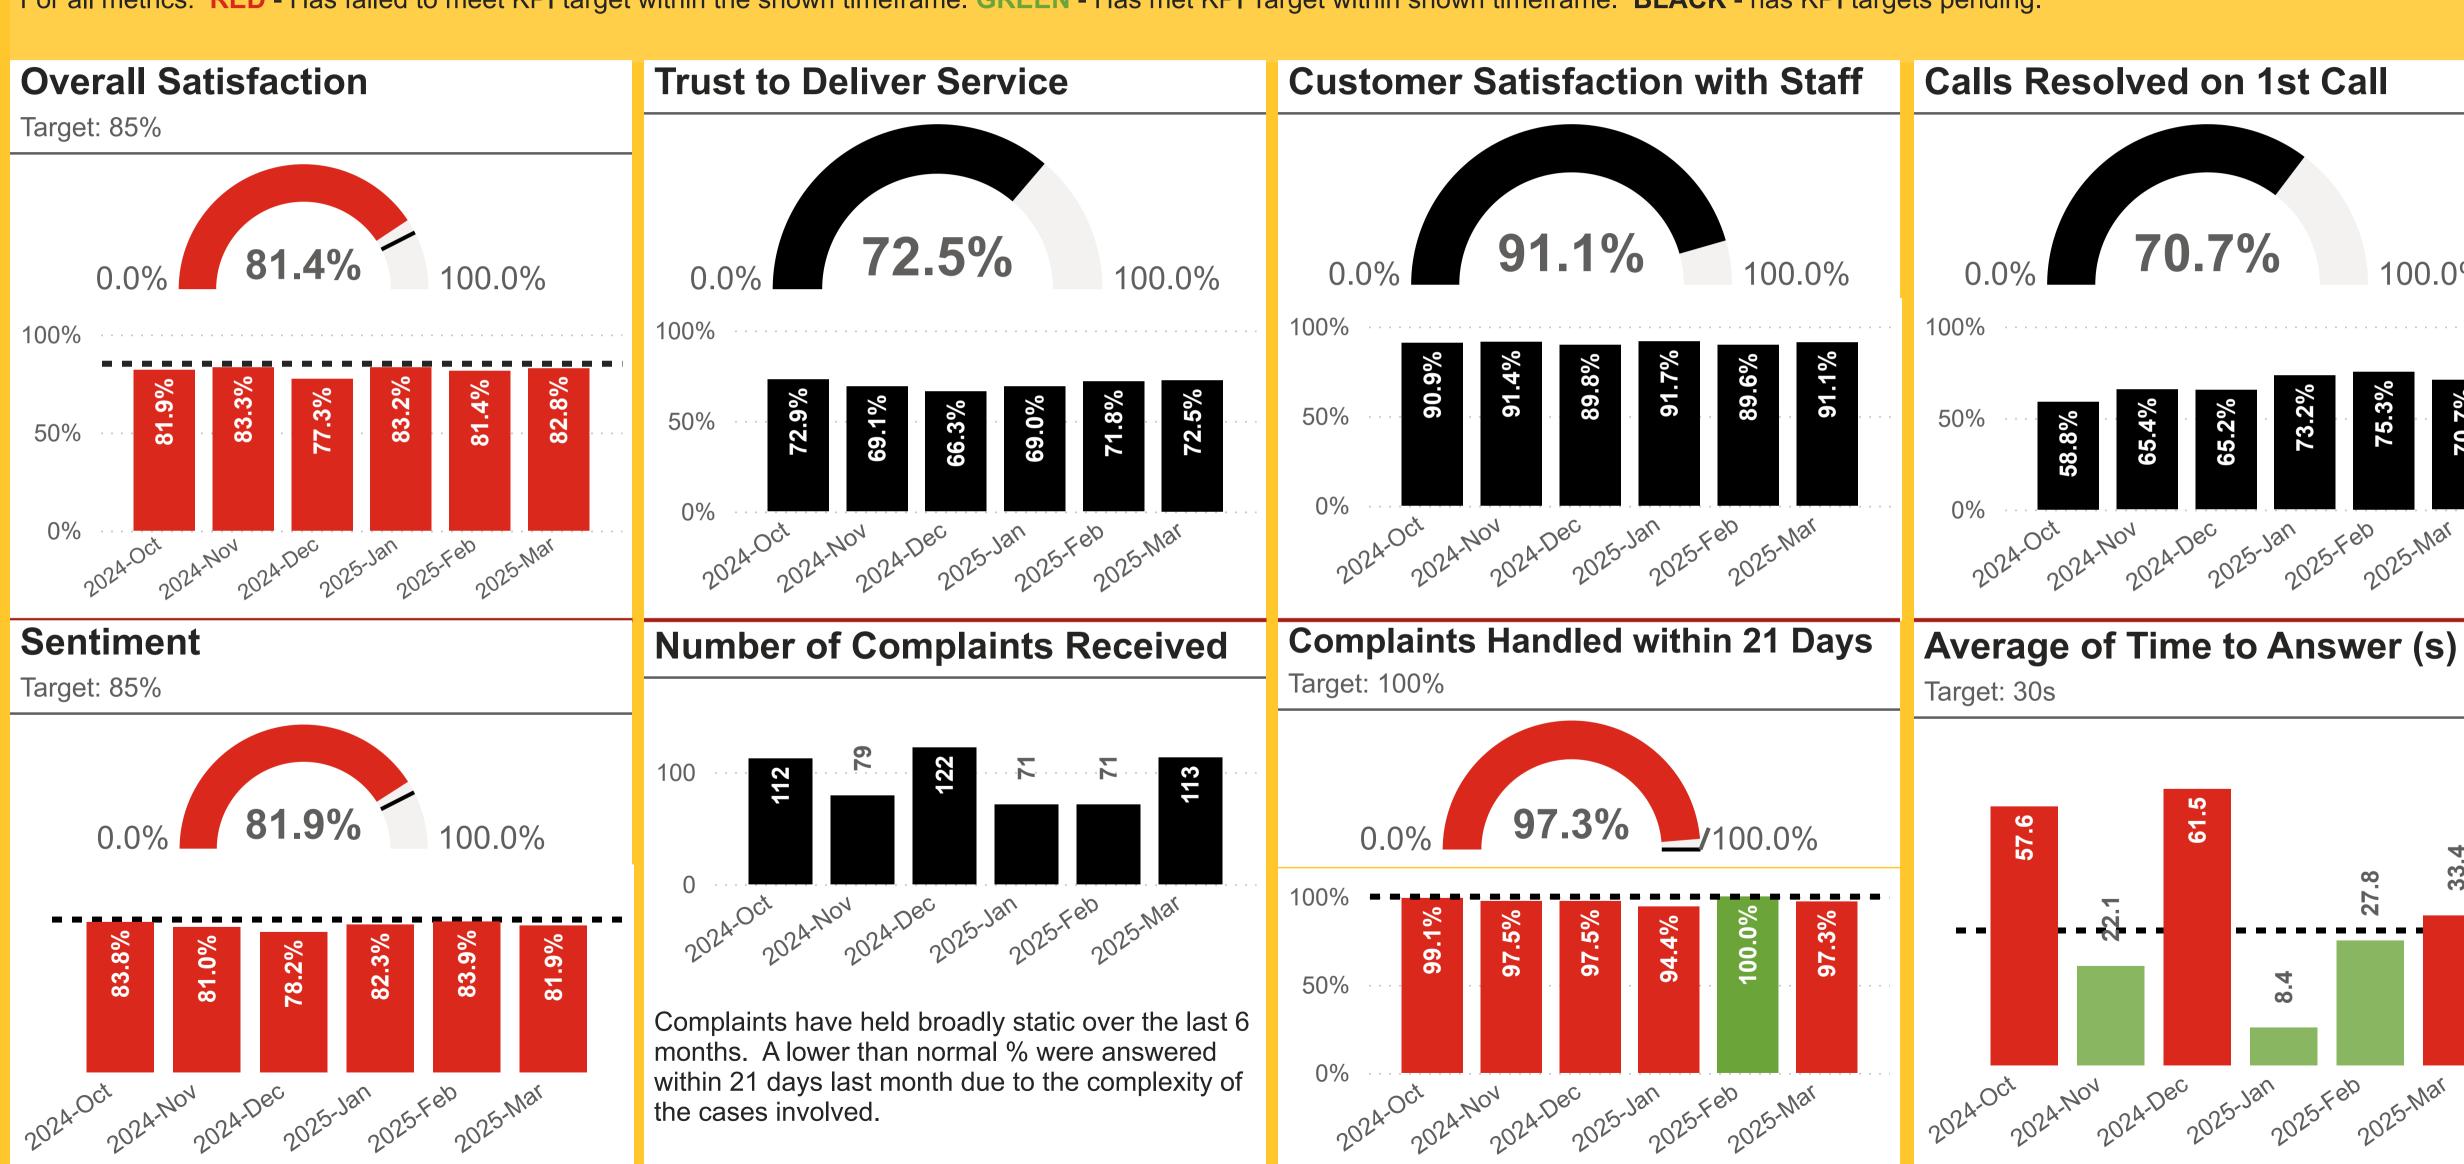

## Our Performance in March 2025 Customer Feedback Metrics Network Wide

For all metrics: RED - Has failed to meet KPI target within the shown timeframe. GREEN - Has met KPI Target within shown timeframe. BLACK - has KPI targets pending.