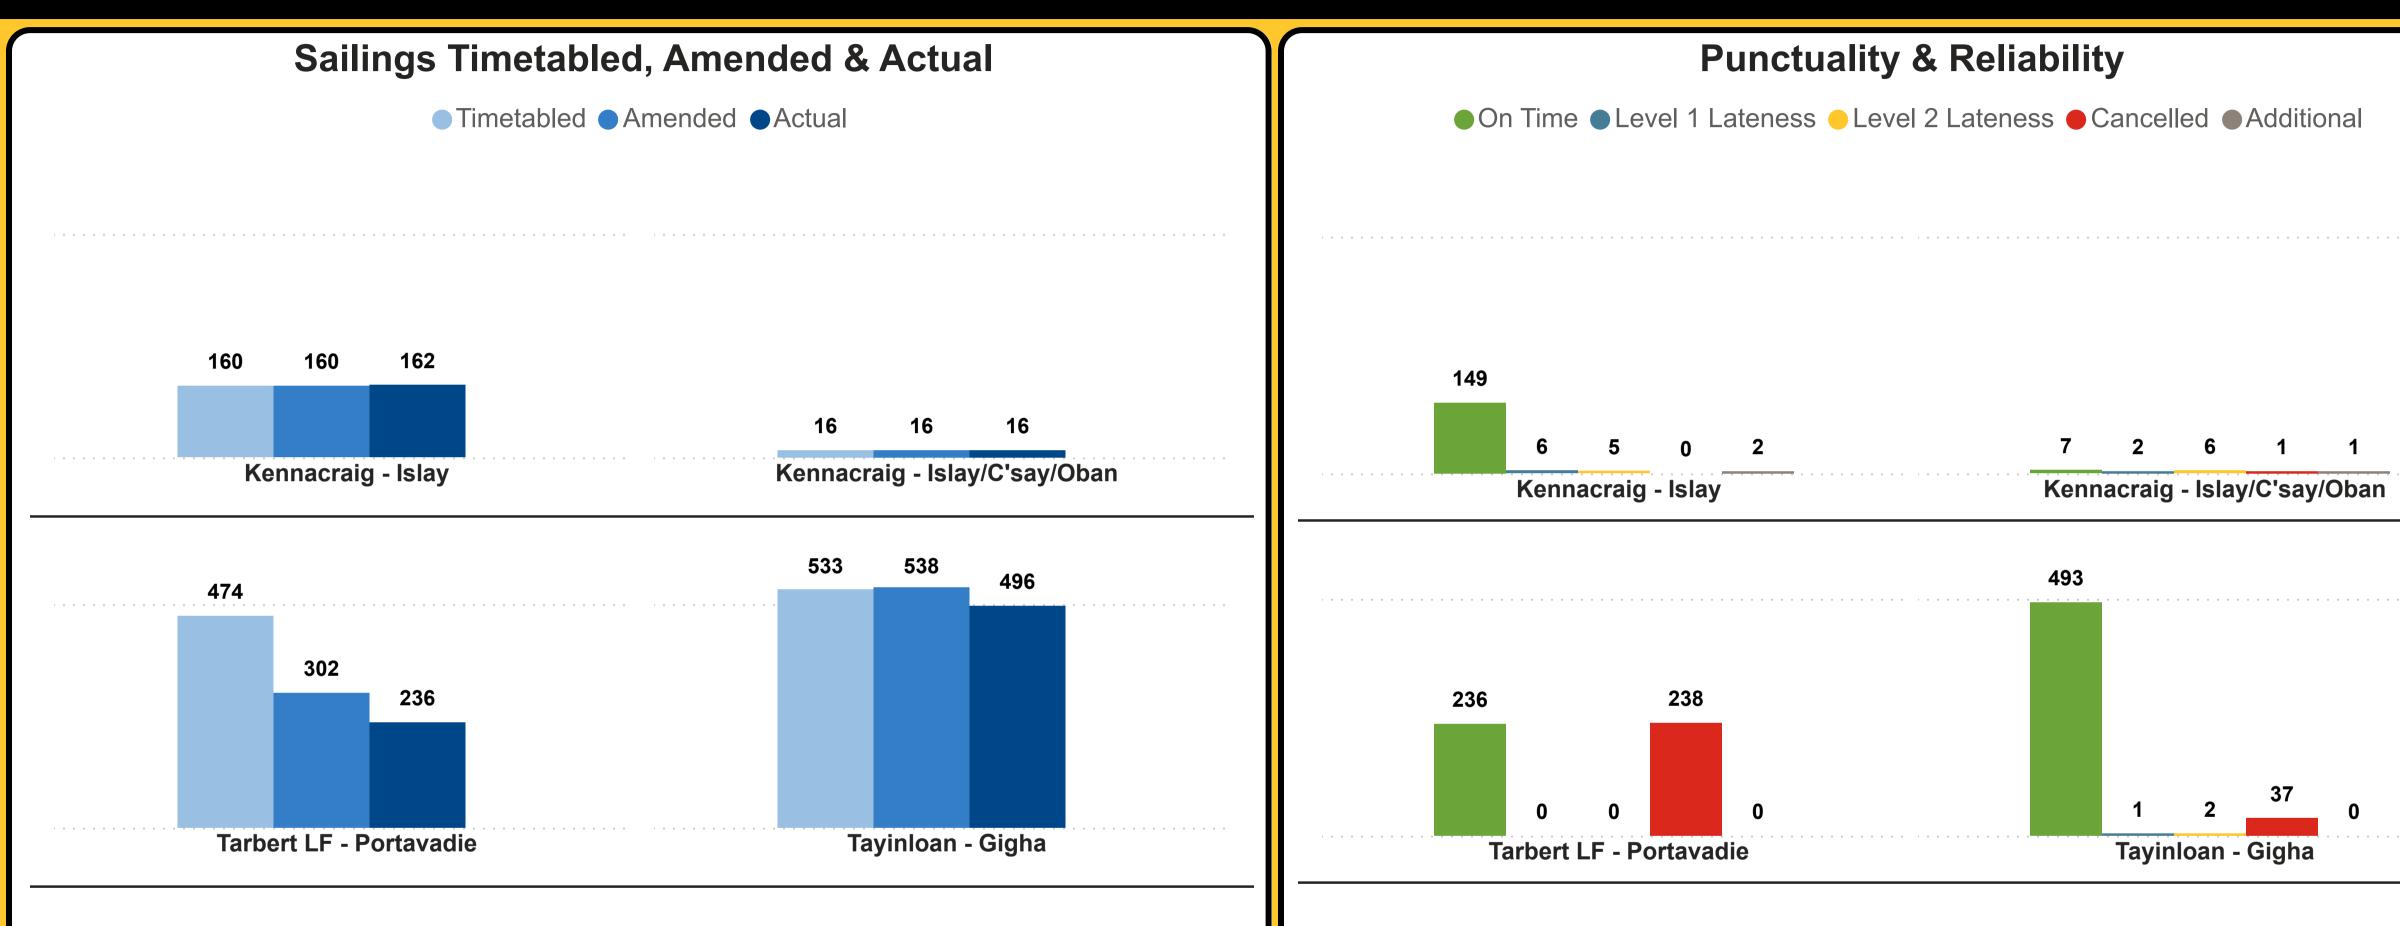

## **Our Performance in March 2025**

Sailing Performance & Capacity

"Other" refers to any cancellations not resulting from weather and technical disruption. This includes cancellations due to reasons such as bunkering issues, berth unavailability etc.

## **Our Performance in March 2025** Sailing Performance & Capacity

|   | Missed Train Connections                                                    |  |  |  |  |  |
|---|-----------------------------------------------------------------------------|--|--|--|--|--|
|   | 0                                                                           |  |  |  |  |  |
|   | There were no missed advertised connections for Band C sailings this month. |  |  |  |  |  |
|   |                                                                             |  |  |  |  |  |
|   |                                                                             |  |  |  |  |  |
|   |                                                                             |  |  |  |  |  |
|   |                                                                             |  |  |  |  |  |
|   |                                                                             |  |  |  |  |  |
|   |                                                                             |  |  |  |  |  |
| 5 |                                                                             |  |  |  |  |  |