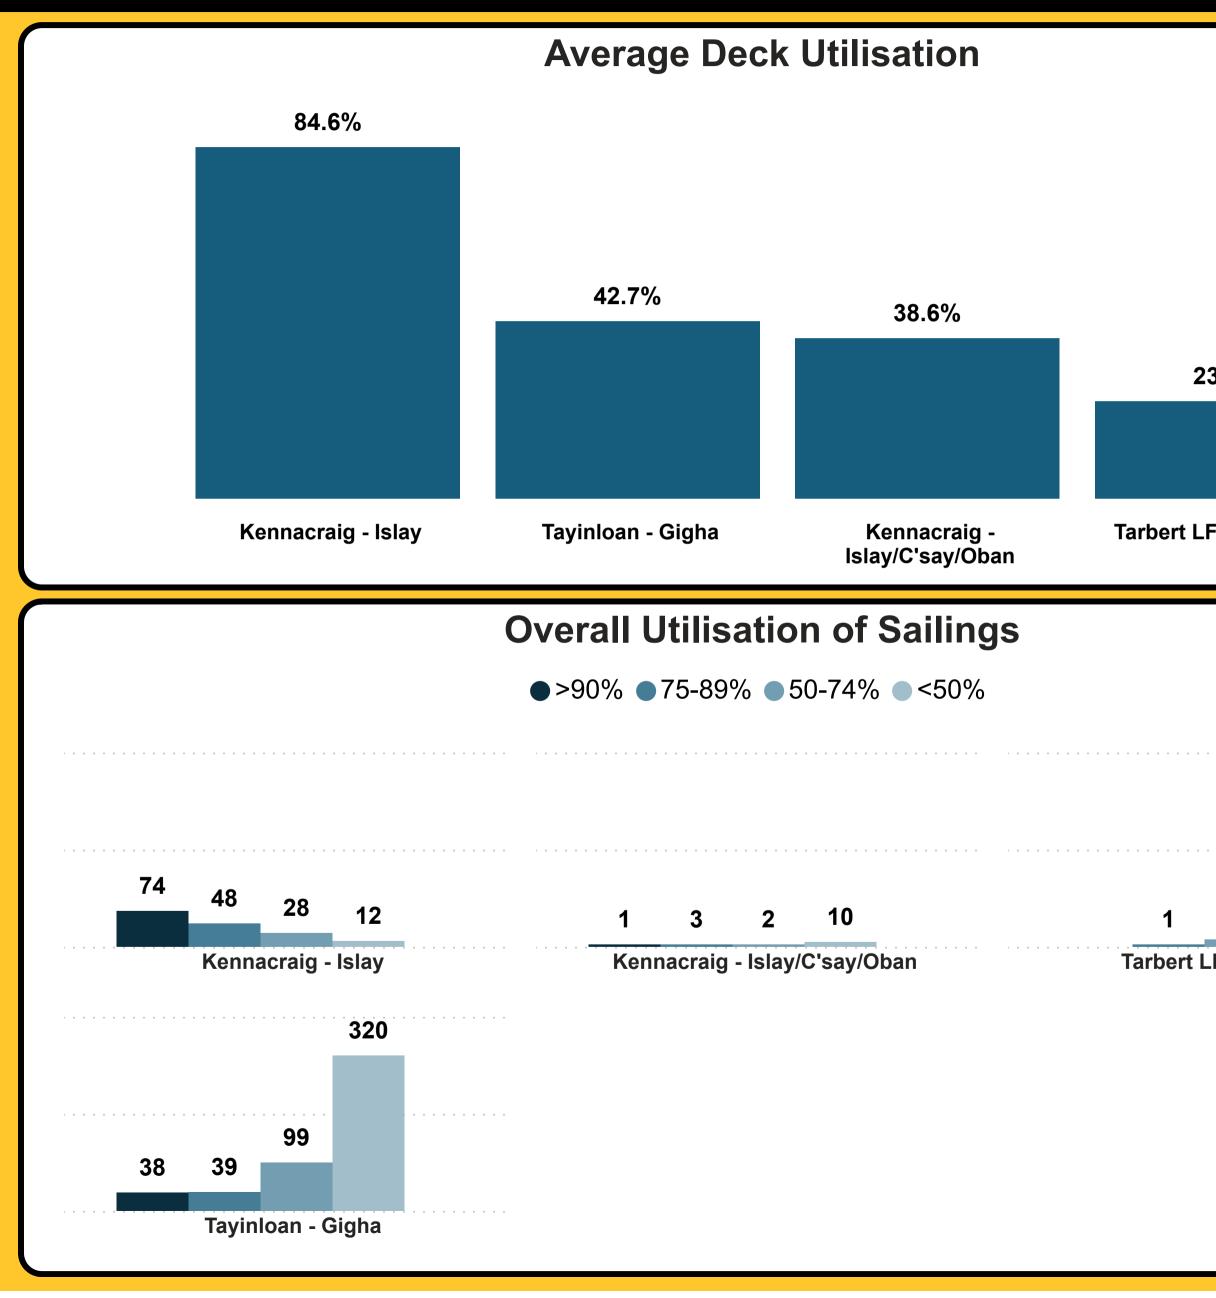

## Our Performance in March 2025 Vehicle Deck Utilisation

|                          | Route                         | GLM<br>Offered | GLM<br>Used | Car Equiv.<br>Spaces<br>Used | %<br>• |
|--------------------------|-------------------------------|----------------|-------------|------------------------------|--------|
|                          | Kennacraig - Islay            | 57.5K          | 48.7K       | 10,578                       | 84     |
|                          | Tayinloan - Gigha             | 23.8K          | 10.2K       | 2,212                        | 42     |
|                          | Kennacraig - Islay/C'say/Oban | 5.0K           | 1.9K        | 419                          | 38     |
|                          | Tarbert LF - Portavadie       | 21.3K          | 5.0K        | 1,085                        | 23     |
| 23.4%<br>.F - Portavadie | Total                         | 107.6K         | 65.8K       | 14,294                       | 6      |
|                          |                               |                |             |                              |        |
| 220                      |                               |                |             |                              |        |
| 15<br>LF - Portavadie    |                               |                |             |                              |        |
|                          |                               |                |             |                              |        |
|                          |                               |                |             |                              |        |
|                          |                               |                |             |                              |        |