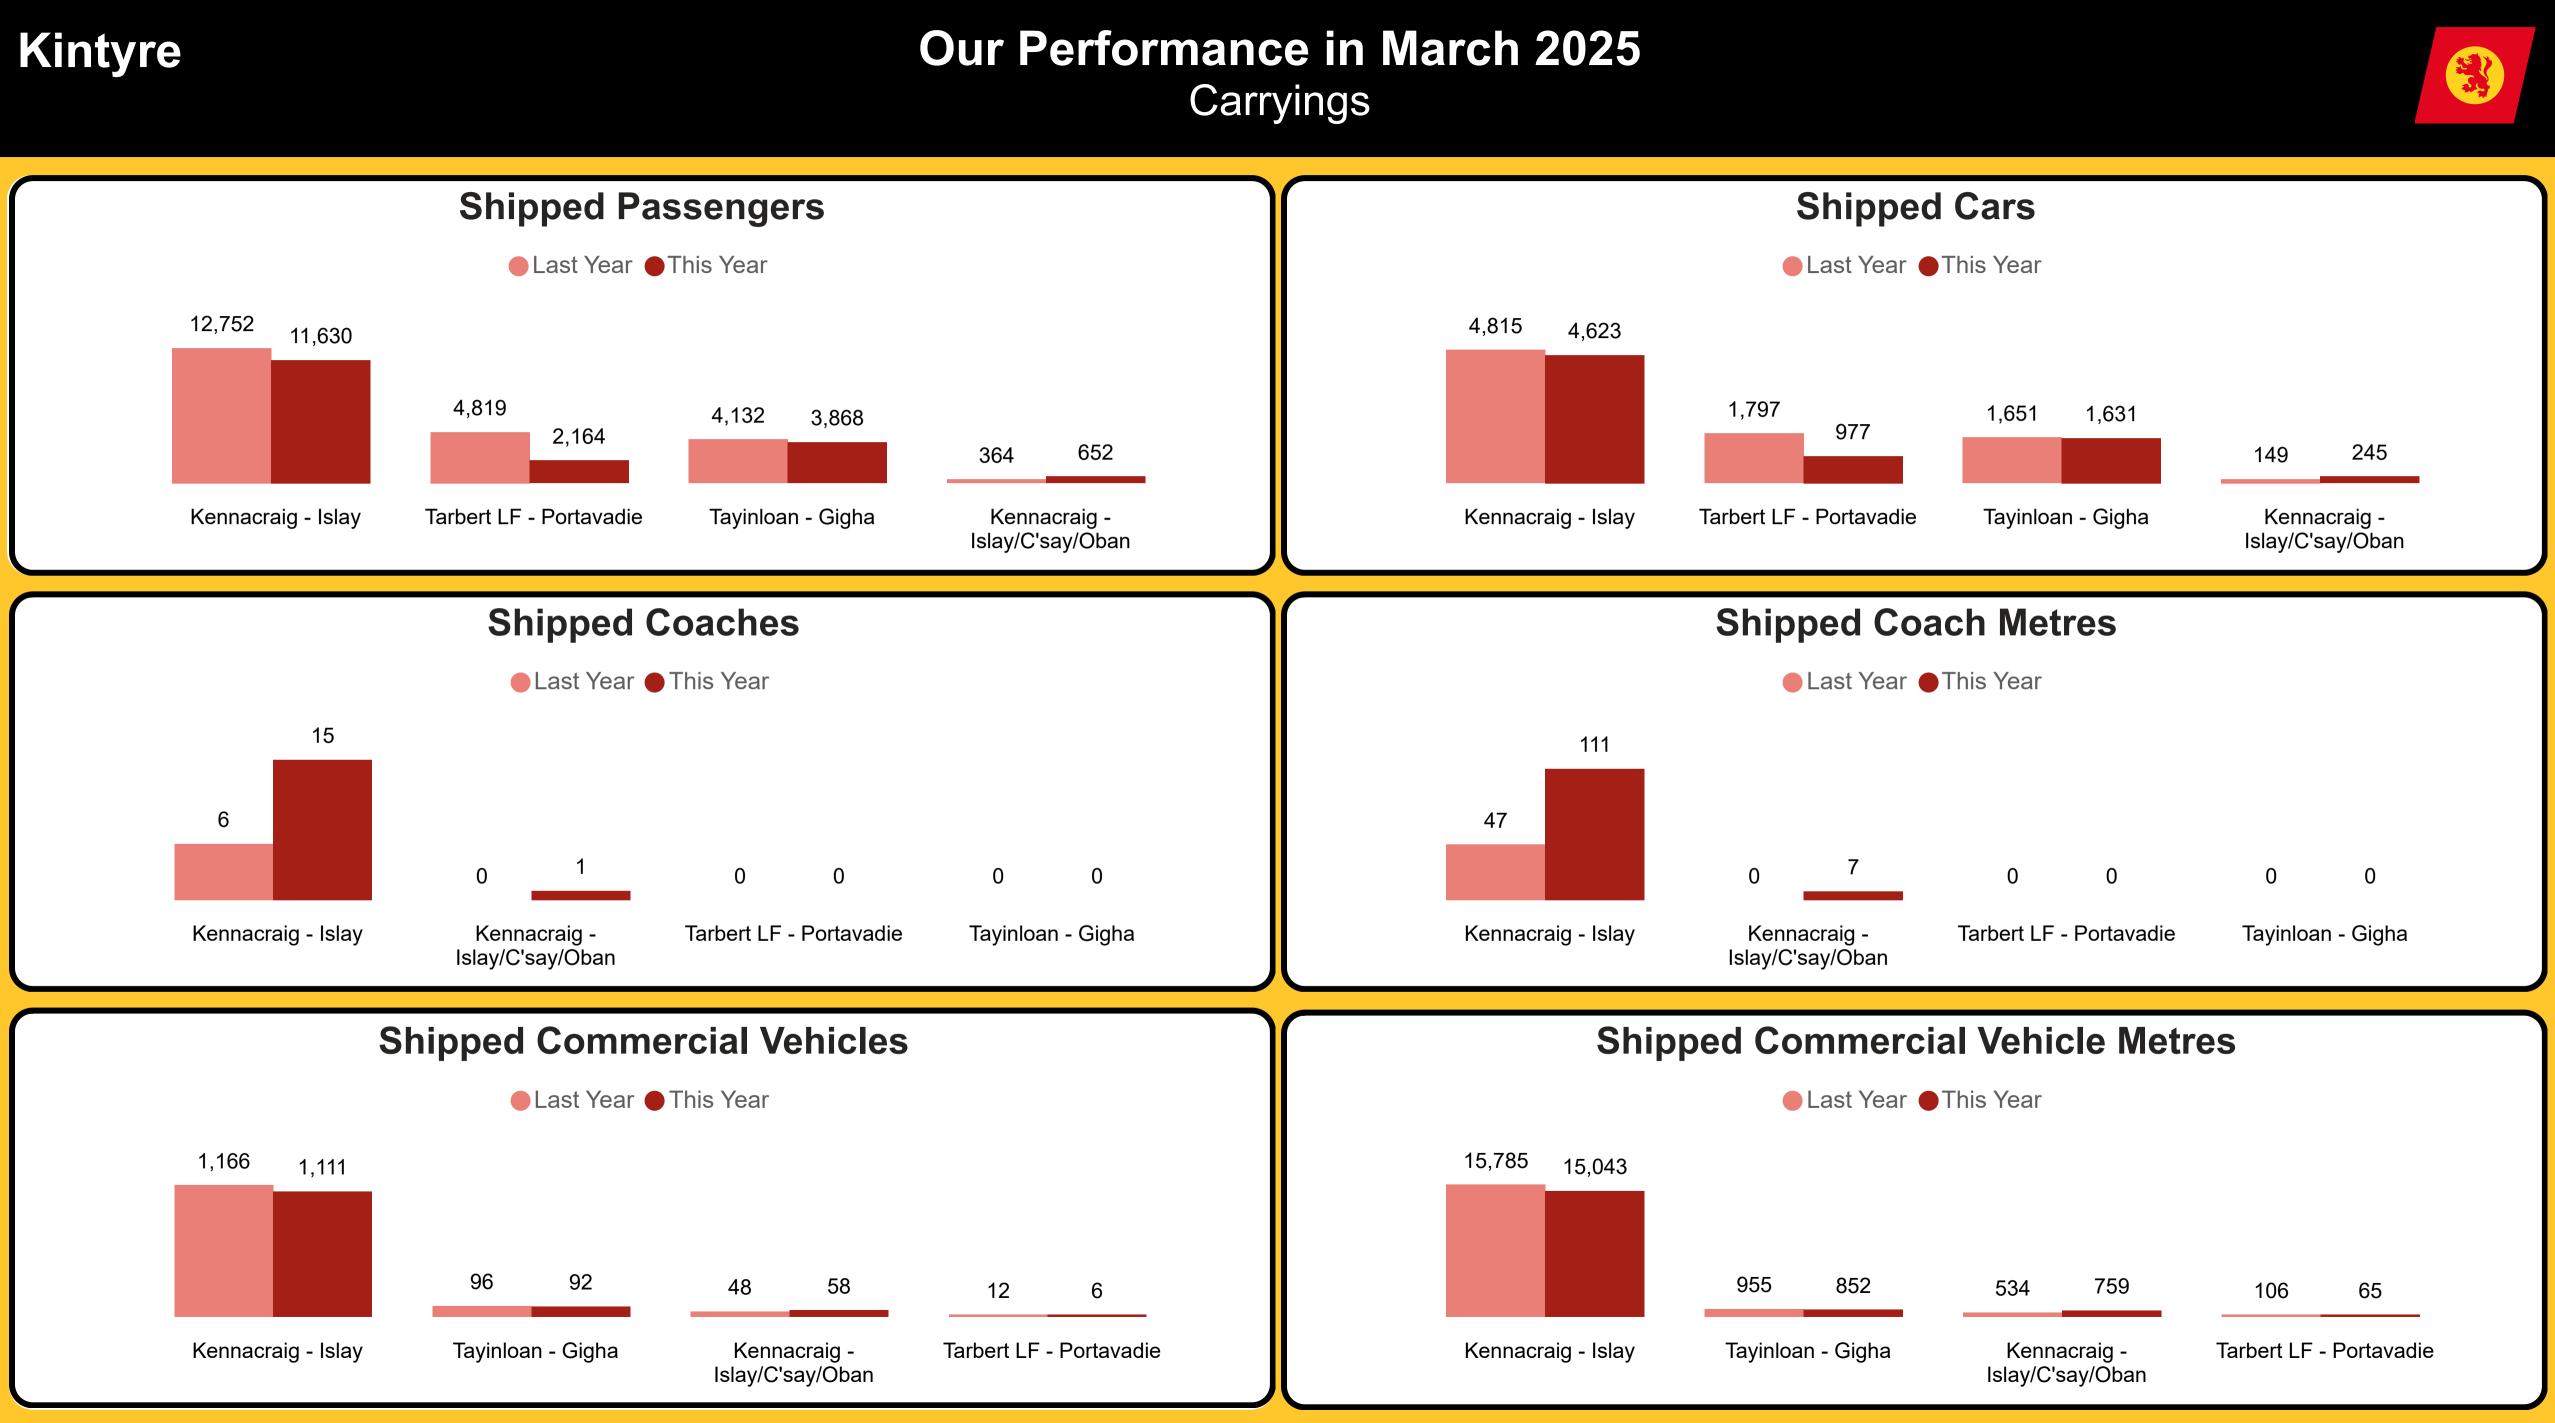

ere were no missed advertised connections for Band C sailings this month. |  |  |  |  |  |
|   |                                                                             |  |  |  |  |  |
|   |                                                                             |  |  |  |  |  |
|   |                                                                             |  |  |  |  |  |
|   |                                                                             |  |  |  |  |  |
|   |                                                                             |  |  |  |  |  |
|   |                                                                             |  |  |  |  |  |
| 5 |                                                                             |  |  |  |  |  |



# Carryings





## Our Performance in March 2025 Vehicle Deck Utilisation



|                          | Route                         | GLM<br>Offered | GLM<br>Used | Car Equiv.<br>Spaces<br>Used | %<br>• |
|--------------------------|-------------------------------|----------------|-------------|------------------------------|--------|
|                          | Kennacraig - Islay            | 57.5K          | 48.7K       | 10,578                       | 84     |
|                          | Tayinloan - Gigha             | 23.8K          | 10.2K       | 2,212                        | 42     |
|                          | Kennacraig - Islay/C'say/Oban | 5.0K           | 1.9K        | 419                          | 38     |
|                          | Tarbert LF - Portavadie       | 21.3K