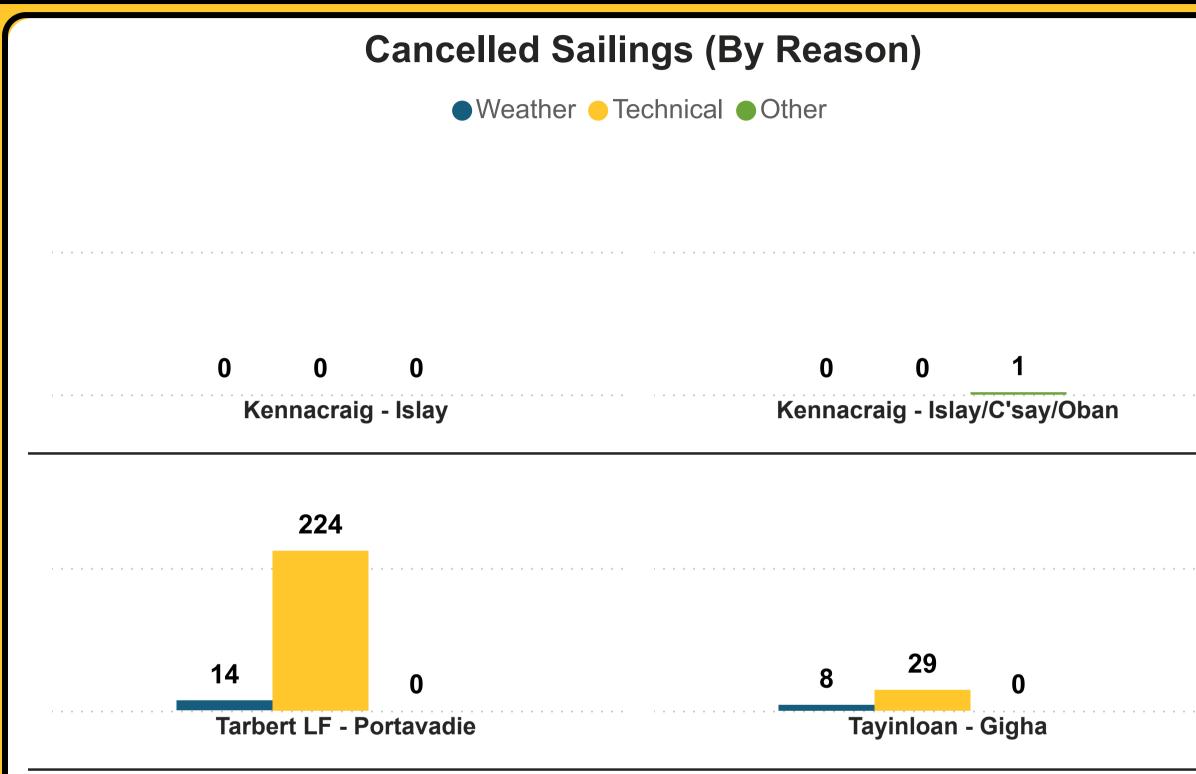

## **Our Performance in March 2025**

Sailing Performance & Capacity

"Other" refers to any cancellations not resulting from weather and technical disruption. This includes cancellations due to reasons such as bunkering issues, berth unavailability etc.