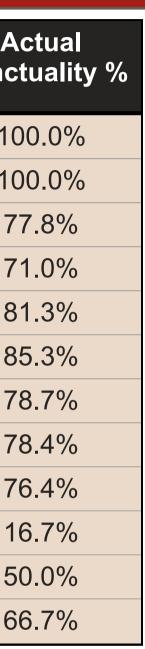

## Route Performance Dec-2024

| N | lal | lai | <b>g</b> - |
|---|-----|-----|------------|
|   |     |     |            |

| Year | Month     | Operated | Additional | Diverted | Cancelled | Cancelled after relief | Actual<br>Reliability % | Scheduled<br>Sailings | On Time | Level 1<br>Lateness | Level 1<br>after relief | Level 2<br>Lateness | Level 2<br>after relief | Ac<br>Punct |
|------|-----------|----------|------------|----------|-----------|------------------------|-------------------------|-----------------------|---------|---------------------|-------------------------|---------------------|-------------------------|-------------|
| 2024 | January   |          |            |          |           |                        | 100.0%                  |                       |         |                     |                         |                     |                         | 10          |
| 2024 | February  | 16       | 16         | 0        | 0         | 0                      | 100.0%                  |                       | 0       | 0                   | 0                       | 0                   | 0                       | 10          |
| 2024 | March     | 26       | 8          | 0        | 6         | 0                      | 75.0%                   | 24                    | 14      | 0                   | 0                       | 4                   | 0                       | 77          |
| 2024 | April     | 35       | 4          | 17       | 49        | 6                      | 38.8%                   | 80                    | 22      | 0                   | 0                       | 9                   | 0                       | 7           |
| 2024 | May       | 48       | 0          | 18       | 34        | 0                      | 58.5%                   | 82                    | 39      | 0                   | 0                       | 9                   | 0                       | 8           |
| 2024 | June      | 80       | 5          | 5        | 9         | 0                      | 89.3%                   | 84                    | 64      | 8                   | 0                       | 3                   | 1                       | 8           |
| 2024 | July      | 75       | 0          | 1        | 9         | 0                      | 89.3%                   | 84                    | 59      | 13                  | 1                       | 3                   | 1                       | 78          |
| 2024 | August    | 38       | 1          | 5        | 49        | 40                     | 43.0%                   | 86                    | 29      | 5                   | 1                       | 3                   | 2                       | 78          |
| 2024 | September | 55       | 0          | 6        | 29        | 0                      | 65.5%                   | 84                    | 42      | 7                   | 1                       | 6                   | 0                       | 76          |
| 2024 | October   | 6        | 0          | 6        | 58        | 0                      | 9.4%                    | 64                    | 1       | 0                   | 0                       | 5                   | 0                       | 16          |
| 2024 | November  | 2        | 0          | 2        | 6         | 0                      | 25.0%                   | 8                     | 1       | 0                   | 0                       | 1                   | 0                       | 50          |
| 2024 | December  | 14       | 2          | 4        | 30        | 17                     | 28.6%                   | 42                    | 8       | 0                   | 0                       | 4                   | 0                       | 6           |