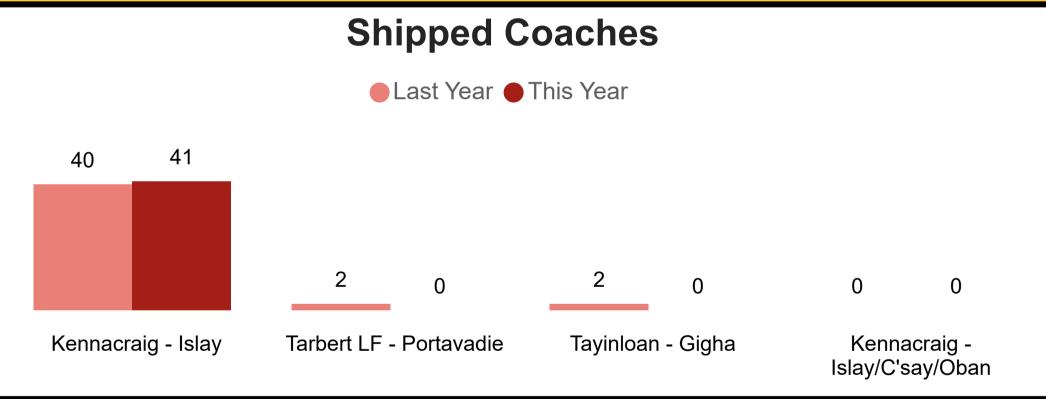

ailed to meet KPI target within the shown timeframe. GREEN - Has met KPI Target within shown timeframe. BLACK - has KPI targets pending. Data is aggregated at a quarterly level due to small volumes of Community responses. Work is ongoing to increase response rate.













May-Jul Aug-Oct Nov-Jan Feb-Apr



# Our Performance in April 2025 Sailing Performance & Capacity







# Our Performance in April 2025 Sailing Performance & Capacity





"Other" refers to any cancellations not resulting from weather and technical disruption. This includes cancellations due to reasons such as bunkering issues, berth unavailability etc.

#### **Missed Train Connections**

0

There were no missed advertised connections for Band C sailings this month.

# Our Performance in April 2025 Carryings















## Our Performance in April 2025 Car Equivalent Spaces Offered vs Cancelled



- 1 Car Equivalent Space is equal to 4.6 General Lane Metres
- Below visuals represent car equivalent spaces offered vs car equivalent space made unavailable as a result of technical, weather and all other cancellations









| Route                         | <b>Offered</b><br>▼ | Weather | Tech | Other |
|-------------------------------|---------------------|---------|------|-------|
| Kennacraig - Islay            | 17,864              |         | 321  |       |
| Tarbert LF - Portavadie       | 10,157              | 190     |      |       |
| Tayinloan - Gigha             | 5,843               | 42      |      | 188   |
| Kennacraig - Islay/C'say/Oban | 1,709               |         |      |