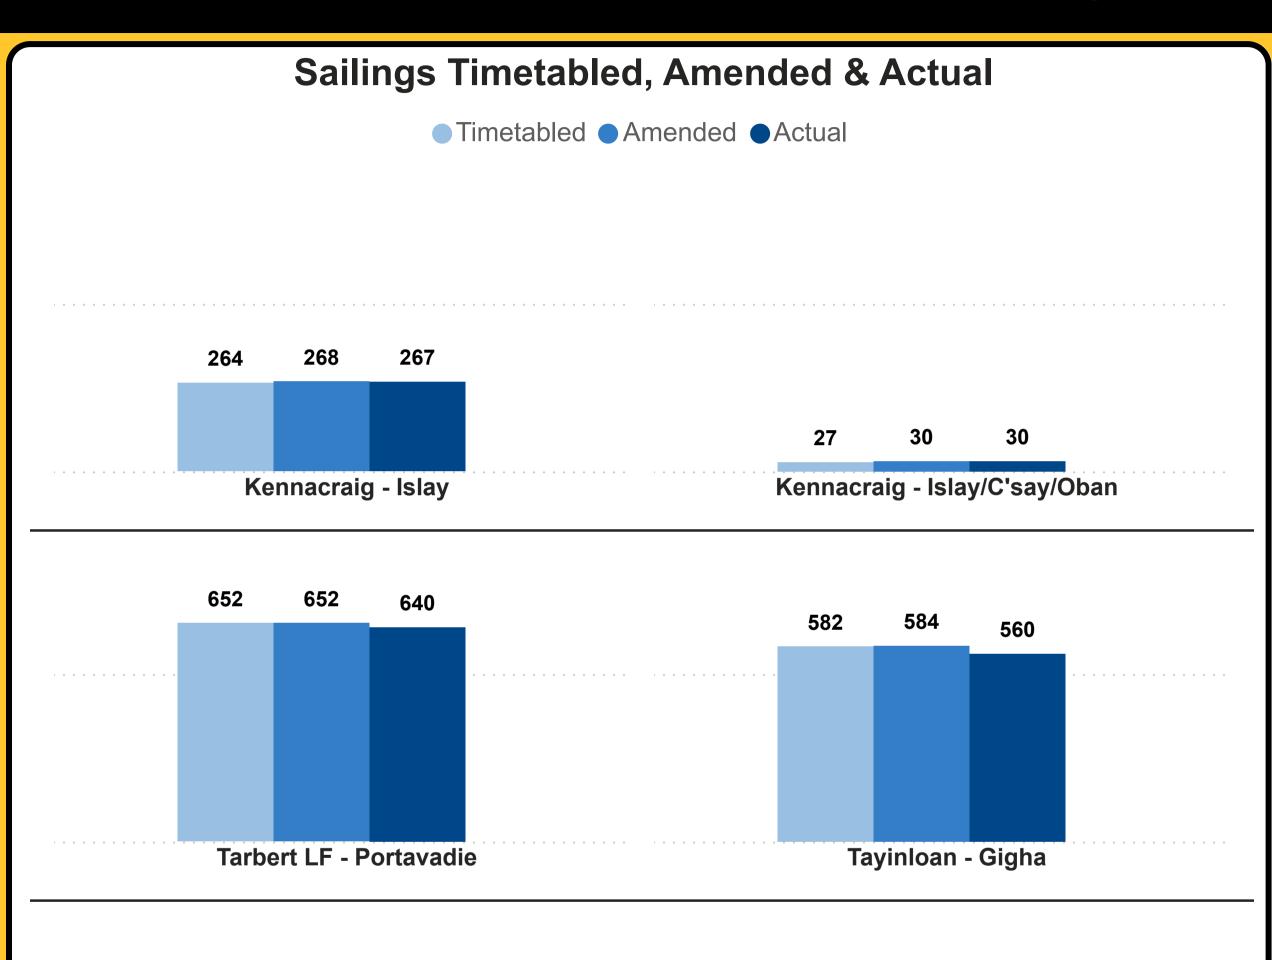

lower than normal % were answered within 21 days last month due to the complexity of the cases involved.

#### **Complaints Handled within 21 Days** Target: 100%

100% 2% 96 97

2025-Feb

2025-Mar

2025-Jan



Target: 30s



Kintyre

Total Number of Survey Responses

880

**Overall Satisfaction** 

Target: 85%

### **Our Performance in April 2025**

0%

Customer Feedback Metrics Kintyre



For all metrics: RED - Has failed to meet KPI target within the shown timeframe. GREEN - Has met KPI Target within shown timeframe. BLACK - has KPI targets pending. Data is aggregated at a quarterly level due to small volumes of Community responses. Work is ongoing to increase response rate.













May-Jul Aug-Oct Nov-Jan Feb-Apr



# Our Performance in April 2025 Sailing Performance & Capacity







# Our Performance in April 2025 Sailing Performance & Capacity





"Other" refers to any cancellations not resulting from weather and technical disruption. This includes cancellations due to reasons such as bunkering issues, berth unavailability etc.

#### **Missed Train Connections**

0

There were no missed advertised connections for Band C sailings this month.

# Our Performance in April 2025 Carryings















## Our Performance in April 2025 Car Equivalent Spaces Offered vs Cancelled



- 1 Car Equivalent Space is equal to 4.6 General Lane Metres
- Below visuals represent car equivalent spaces offered vs car equivalent space made unavailable as a result of technical, weather and all other cancellations









| Route                         | <b>Offered</b><br>▼ | Weather