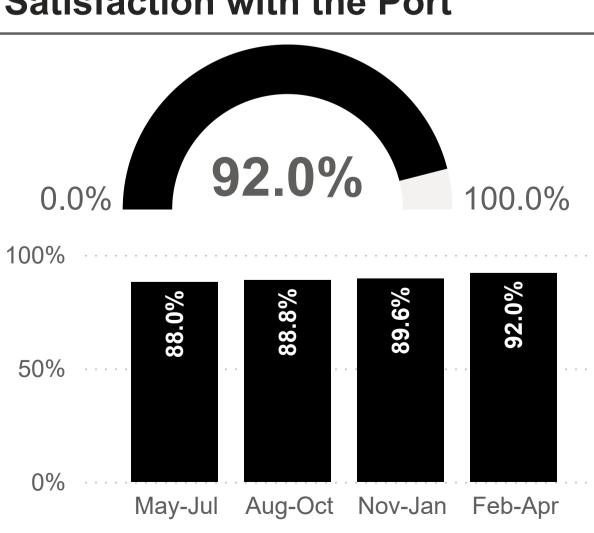

### **Our Performance in April 2025**

0%

Customer Feedback Metrics Kintyre

For all metrics: RED - Has failed to meet KPI target within the shown timeframe. GREEN - Has met KPI Target within shown timeframe. BLACK - has KPI targets pending. Data is aggregated at a quarterly level due to small volumes of Community responses. Work is ongoing to increase response rate.

May-Jul Aug-Oct Nov-Jan Feb-Apr