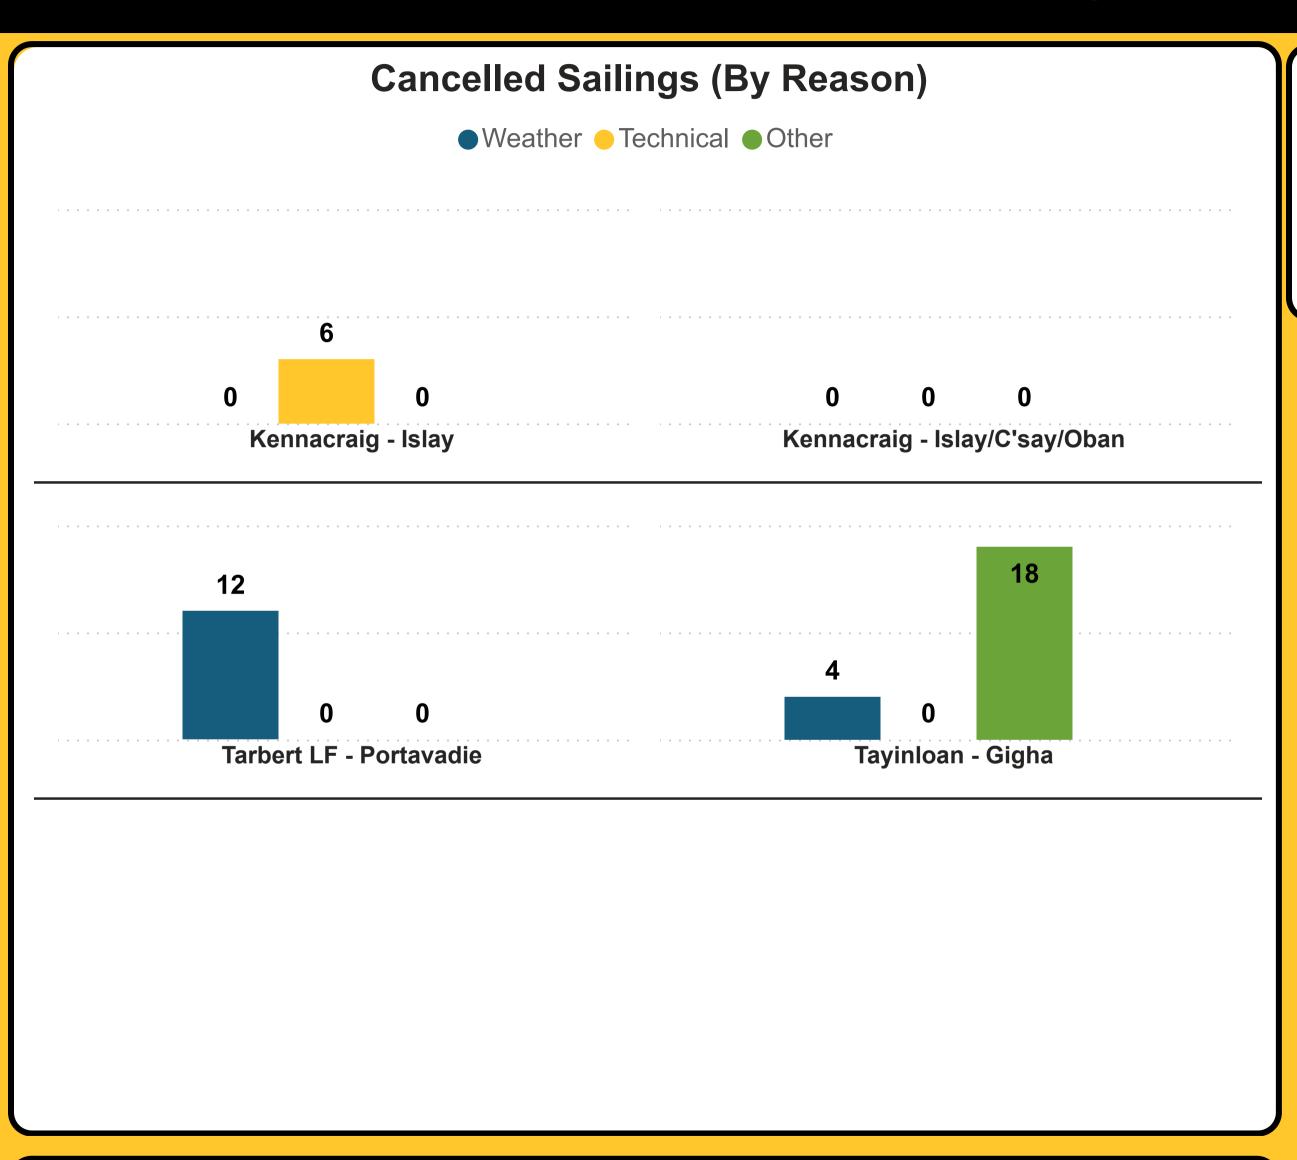

# Our Performance in April 2025 Sailing Performance & Capacity

# Our Performance in April 2025 Sailing Performance & Capacity

"Other" refers to any cancellations not resulting from weather and technical disruption. This includes cancellations due to reasons such as bunkering issues, berth unavailability etc.