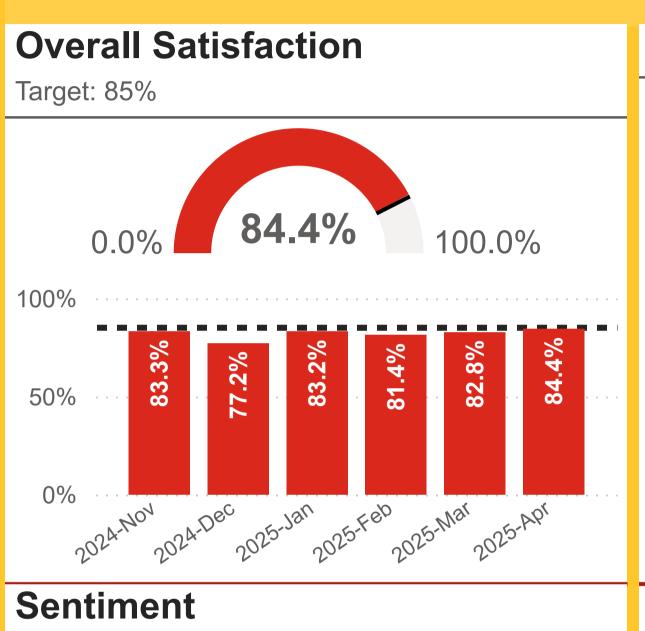

### **Our Performance in April 2025**

**Customer Feedback Metrics Network Wide** 



14K

For all metrics: RED - Has failed to meet KPI target within the shown timeframe. GREEN - Has met KPI Target within shown timeframe. BLACK - has KPI targets pending.









Target: 85%



#### **Number of Complaints Received**



Complaints have held broadly static over the last 6 months. A lower than normal % were answered within 21 days last month due to the complexity of the cases involved.

#### **Complaints Handled within 21 Days** Target: 100%

100% 2% 96 97

2025-Feb

2025-Mar

2025-Jan



Target: 30s



Kintyre

Total Number of Survey Responses

880

**Overall Satisfaction** 

Target: 85%

### **Our Performance in April 2025**

0%

Customer Feedback Metrics Kintyre



For all metrics: RED - Has failed to meet KPI target within the shown timeframe. GREEN - Has met KPI Target within shown timeframe. BLACK - has KPI targets pending. Data is aggregated at a quarterly level due to small volumes of Community responses. Work is ongoing to increase re