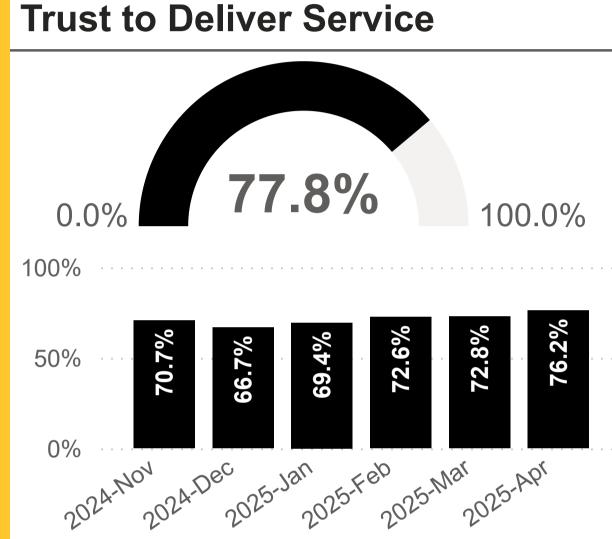

### **Our Performance in April 2025**

**Customer Feedback Metrics Network Wide** 

14K

For all metrics: RED - Has failed to meet KPI target within the shown timeframe. GREEN - Has met KPI Target within shown timeframe. BLACK - has KPI targets pending.