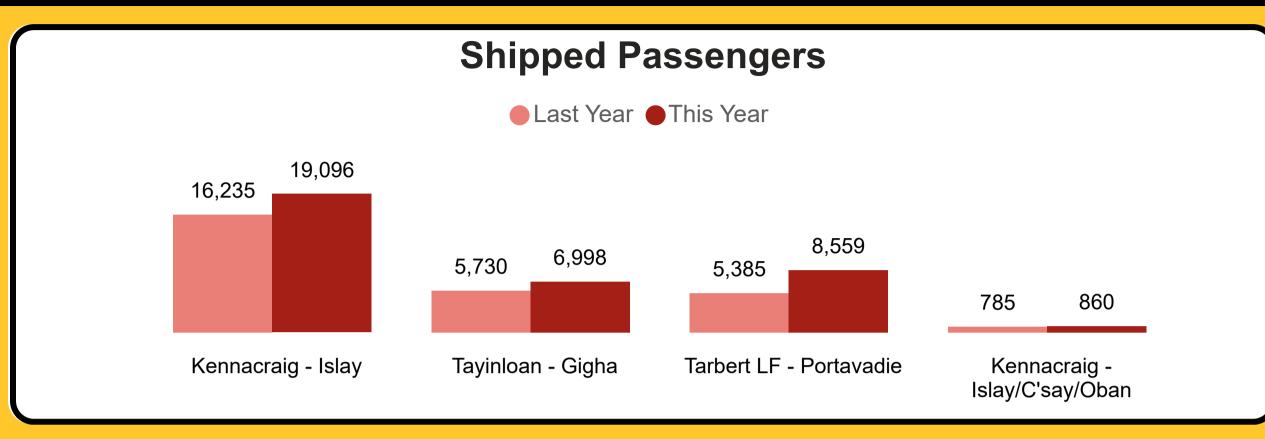

as failed to meet KPI target within the shown timeframe. GREEN - Has met KPI Target within shown timeframe. BLACK - has KPI targets pending. Data is aggregated at a quarterly level due to small volumes of Community responses. Work is ongoing to increase response rate.













May-Jul Aug-Oct Nov-Jan Feb-Apr



# Our Performance in April 2025 Sailing Performance & Capacity







# Our Performance in April 2025 Sailing Performance & Capacity





"Other" refers to any cancellations not resulting from weather and technical disruption. This includes cancellations due to reasons such as bunkering issues, berth unavailability etc.

#### **Missed Train Connections**

0

There were no missed advertised connections for Band C sailings this month.

# Our Performance in April 2025 Carryings















## Our Performance in April 2025 Car Equivalent Spaces Offered vs Cancelled



- 1 Car Equivalent Space is equal to 4.6 General Lane Metres
- Below visuals represent car equivalent spaces offered vs car equivalent space made unavailable as a result of technical, weather and all other cancellations









| Route                         | <b>Offered</b><br>▼ | Weather | Tech | Other |
|-------------------------------|---------------------|---------|------|-------|
| Kennacraig - Islay            | 17,864              |         | 321  |       |
| Tarbert LF - Portavadie       | 10,157              | 190     |      |       |
| Tayinloan - Gigha             | 5,843               | 42      |      | 188   |
| Kennacraig - Islay/C'say/Oban | 1,709               |         |      |