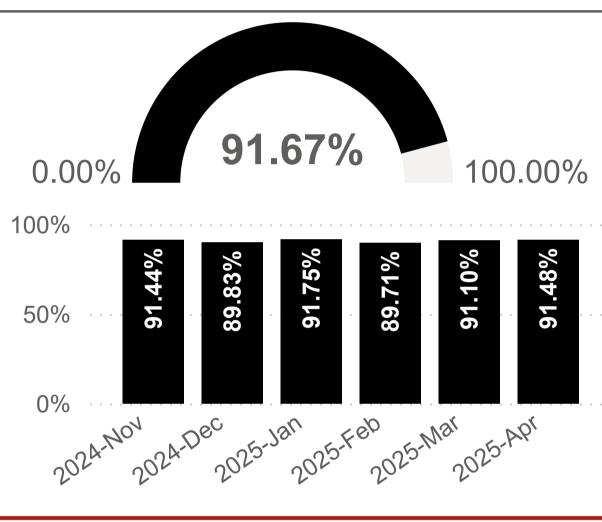

### **Our Performance in April 2025**

**Customer Feedback Metrics Network Wide** 

14K

For all metrics: RED - Has failed to meet KPI target within the shown timeframe. GREEN - Has met KPI Target within shown timeframe. BLACK - has KPI targets pending.