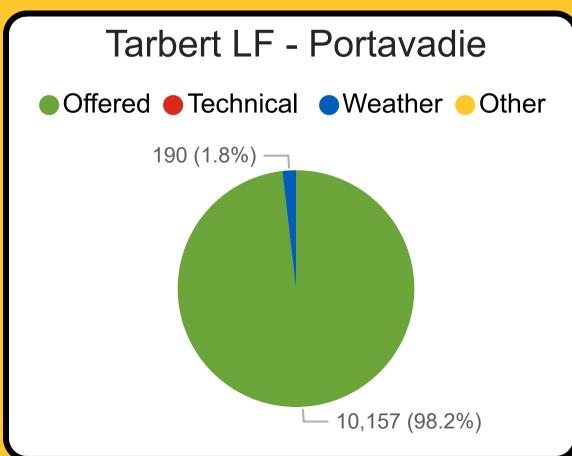

# Our Performance in April 2025 Sailing Performance & Capacity

"Other" refers to any cancellations not resulting from weather and technical disruption. This includes cancellations due to reasons such as bunkering issues, berth unavailability etc.

| Route                         | <b>Offered</b><br>▼ | Weather | Tech | Other |
|-------------------------------|---------------------|---------|------|-------|
| Kennacraig - Islay            | 17,864              |         | 321  |       |
| Tarbert LF - Portavadie       | 10,157              | 190     |      |       |
| Tayinloan - Gigha             | 5,843               | 42      |      | 188   |
| Kennacraig - Islay/C'say/Oban | 1,709               |         |      |       |
|                               |                     |         |      |       |