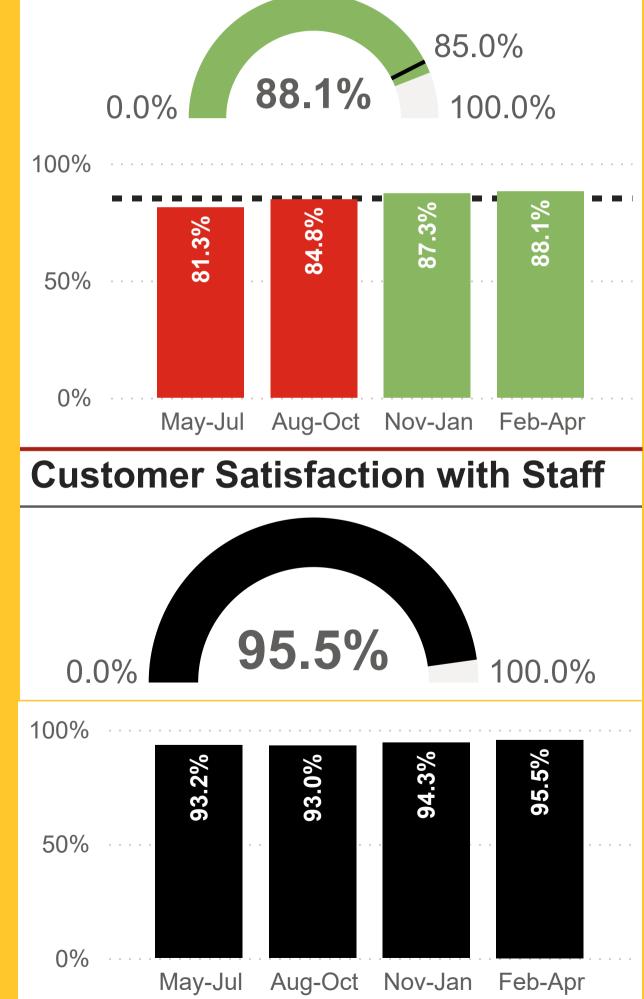

880

**Overall Satisfaction** 

Target: 85%

### **Our Performance in April 2025**

0%

Customer Feedback Metrics Kintyre

For all metrics: RED - Has failed to meet KPI target within the shown timeframe. GREEN - Has met KPI Target within shown timeframe. BLACK - has KPI targets pending. Data is aggregated at a quarterly level due to small volumes of Community responses. Work is ongoing to increase response rate.

May-Jul Aug-Oct Nov-Jan Feb-Apr