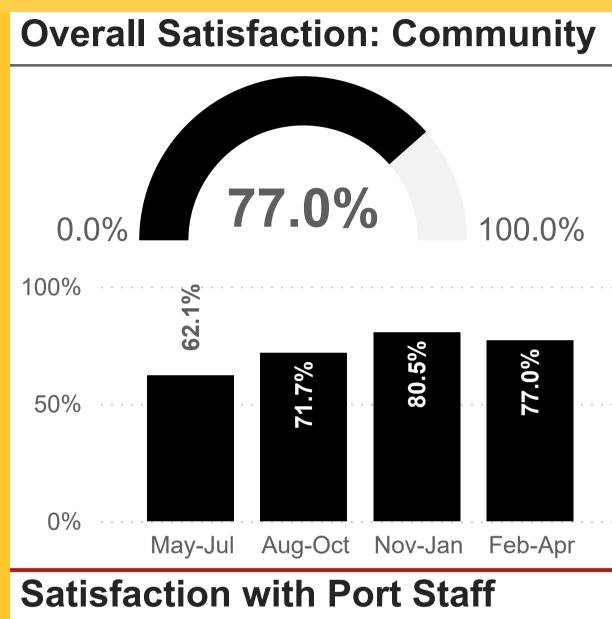

### **Our Performance in April 2025**

0%

Customer Feedback Metrics Kintyre

For all metrics: RED - Has failed to meet KPI target within the shown timeframe. GREEN - Has met KPI Target within shown timeframe. BLACK - has KPI targets pending. Data is aggregated at a quarterly level due to small volumes of Community responses. Work is ongoing to increase response rate.

May-Jul Aug-Oct Nov-Jan Feb-Apr