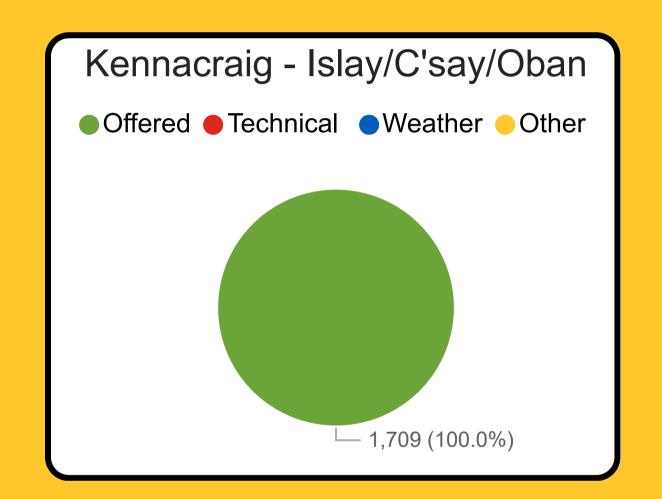

# Our Performance in April 2025 Sailing Performance & Capacity

"Other" refers to any cancellations not resulting from weather and technical disruption. This includes cancellations due to reasons such as bunkering issues, berth unavailability etc.

| Route                         | <b>Offered</b><br>▼ | Weather | Tech | Other |
|-------------------------------|---------------------|---------|------|-------|
| Kennacraig - Islay            | 17,864              |         | 321  |       |
| Tarbert LF - Portavadie       | 10,157              | 190     |      |       |
| Tayinloan - Gigha             | 5,843               | 42      |      | 188   |
| Kennacraig - Islay/C'say/Oban | 1,709               |         |      |       |
|                               |                     |         |      |       |