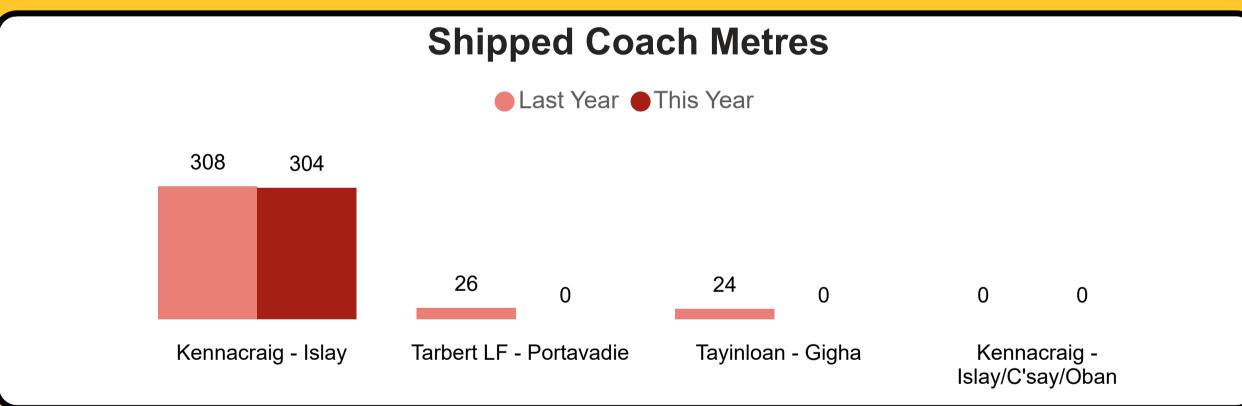

led to meet KPI target within the shown timeframe. GREEN - Has met KPI Target within shown timeframe. BLACK - has KPI targets pending. Data is aggregated at a quarterly level due to small volumes of Community responses. Work is ongoing to increase response rate.













May-Jul Aug-Oct Nov-Jan Feb-Apr



# Our Performance in April 2025 Sailing Performance & Capacity







# Our Performance in April 2025 Sailing Performance & Capacity





"Other" refers to any cancellations not resulting from weather and technical disruption. This includes cancellations due to reasons such as bunkering issues, berth unavailability etc.

#### **Missed Train Connections**

0

There were no missed advertised connections for Band C sailings this month.

# Our Performance in April 2025 Carryings















## Our Performance in April 2025 Car Equivalent Spaces Offered vs Cancelled



- 1 Car Equivalent Space is equal to 4.6 General Lane Metres
- Below visuals represent car equivalent spaces offered vs car equivalent space made unavailable as a result of technical, weather and all other cancellations









| Route                         | <b>Offered</b><br>▼ | Weather | Tech | Other |
|-------------------------------|---------------------|---------|------|-------|
| Kennacraig - Islay            | 17,864              |         | 321  |       |
| Tarbert LF - Portavadie       | 10,157              | 190     |      |       |
| Tayinloan - Gigha             | 5,843               | 42      |      | 188   |
| Kennacraig - Islay/C'say/Oban | 1,709               |         |      |       |