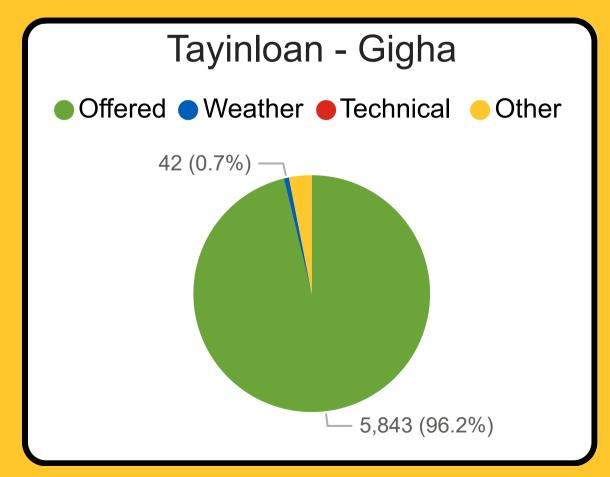

# Our Performance in April 2025 Sailing Performance & Capacity

"Other" refers to any cancellations not resulting from weather and technical disruption. This includes cancellations due to reasons such as bunkering issues, berth unavailability etc.

| Route                         | <b>Offered</b><br>▼ | Weather | Tech | Other |
|-------------------------------|---------------------|---------|------|-------|
| Kennacraig - Islay            | 17,864              |         | 321  |       |
| Tarbert LF - Portavadie       | 10,157              | 190     |      |       |
| Tayinloan - Gigha             | 5,843               | 42      |      | 188   |
| Kennacraig - Islay/C'say/Oban | 1,709               |         |      |       |
|                               |                     |         |      |       |