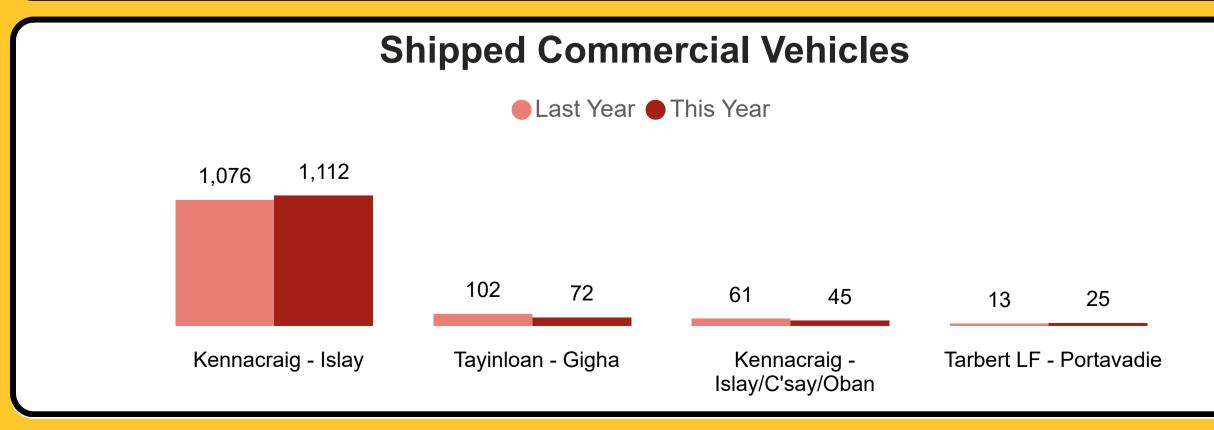

d to meet KPI target within the shown timeframe. GREEN - Has met KPI Target within shown timeframe. BLACK - has KPI targets pending. Data is aggregated at a quarterly level due to small volumes of Community responses. Work is ongoing to increase response rate.













May-Jul Aug-Oct Nov-Jan Feb-Apr



# Our Performance in April 2025 Sailing Performance & Capacity







# Our Performance in April 2025 Sailing Performance & Capacity





"Other" refers to any cancellations not resulting from weather and technical disruption. This includes cancellations due to reasons such as bunkering issues, berth unavailability etc.

#### **Missed Train Connections**

0

There were no missed advertised connections for Band C sailings this month.

# Our Performance in April 2025 Carryings















## Our Performance in April 2025 Car Equivalent Spaces Offered vs Cancelled



- 1 Car Equivalent Space is equal to 4.6 General Lane Metres
- Below visuals represent car equivalent spaces offered vs car equivalent space made unavailable as a result of technical, weather and all other cancellations









| Route                         | <b>Offered</b><br>▼ | Weather | Tech | Other |
|-------------------------------|---------------------|---------|------|-------|
| Kennacraig - Islay            | 17,864              |         | 321  |       |
| Tarbert LF - Portavadie       | 10,157              | 190     |      |       |
| Tayinloan - Gigha             | 5,843               | 42      |      | 188   |
| Kennacraig - Islay/C'say/Oban | 1,709               |         |      |       |
|