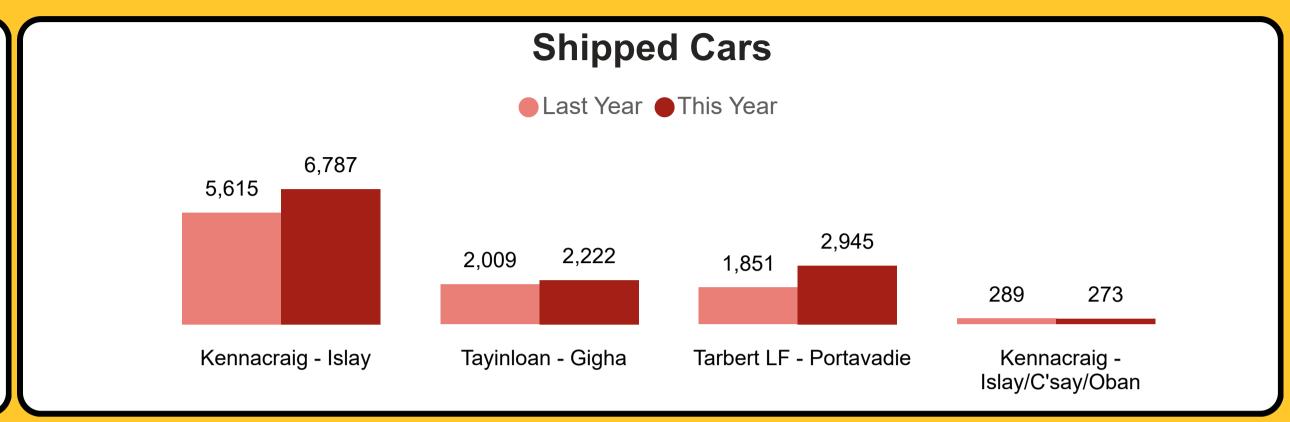

failed to meet KPI target within the shown timeframe. GREEN - Has met KPI Target within shown timeframe. BLACK - has KPI targets pending. Data is aggregated at a quarterly level due to small volumes of Community responses. Work is ongoing to increase response rate.













May-Jul Aug-Oct Nov-Jan Feb-Apr



# Our Performance in April 2025 Sailing Performance & Capacity







# Our Performance in April 2025 Sailing Performance & Capacity





"Other" refers to any cancellations not resulting from weather and technical disruption. This includes cancellations due to reasons such as bunkering issues, berth unavailability etc.

#### **Missed Train Connections**

0

There were no missed advertised connections for Band C sailings this month.

# Our Performance in April 2025 Carryings















## Our Performance in April 2025 Car Equivalent Spaces Offered vs Cancelled



- 1 Car Equivalent Space is equal to 4.6 General Lane Metres
- Below visuals represent car equivalent spaces offered vs car equivalent space made unavailable as a result of technical, weather and all other cancellations









| Route                         | <b>Offered</b><br>▼ | Weather | Tech | Other |
|-------------------------------|---------------------|---------|------|-------|
| Kennacraig - Islay            | 17,864              |         | 321  |       |
| Tarbert LF - Portavadie       | 10,157              | 190     |      |       |
| Tayinloan - Gigha             | 5,843               | 42      |      | 188   |
| Kennacraig - Islay/C'say/Oban | 1,709               |         |      |