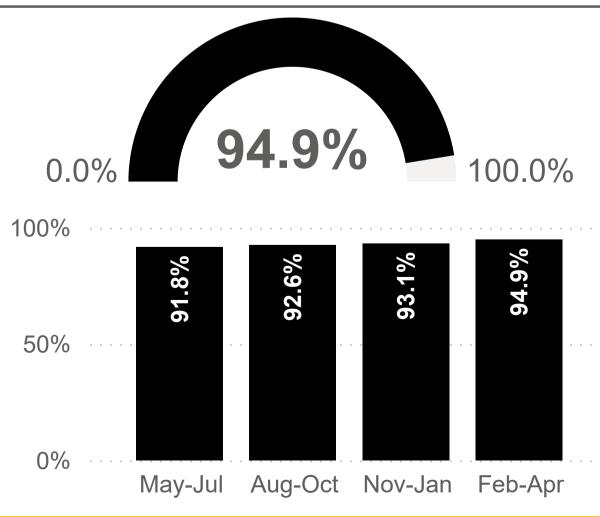

880

**Overall Satisfaction** 

Target: 85%

### **Our Performance in April 2025**

0%

Customer Feedback Metrics Kintyre

For all metrics: RED - Has failed to meet KPI target within the shown timeframe. GREEN - Has met KPI Target within shown timeframe. BLACK - has KPI targets pending. Data is aggregated at a quarterly level due to small volumes of Community responses. Work is ongoing to increase response rate.

May-Jul Aug-Oct Nov-Jan Feb-Apr