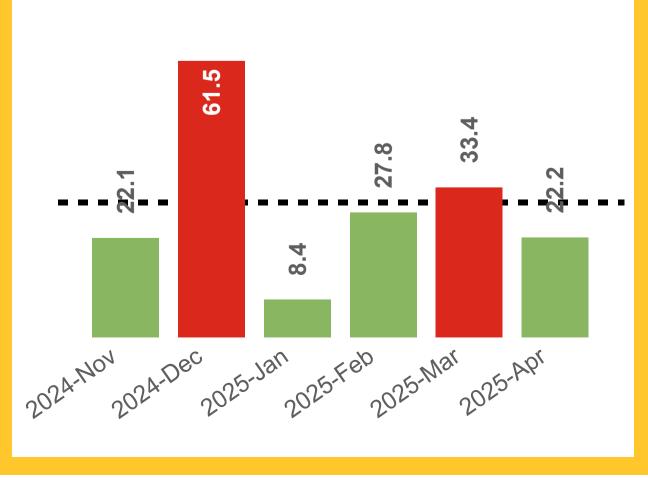

#### **Complaints Handled within 21 Days** Target: 100%

100% 2% 96 97

2025-Feb

2025-Mar

2025-Jan

Target: 30s

Kintyre

Total Number of Survey Responses