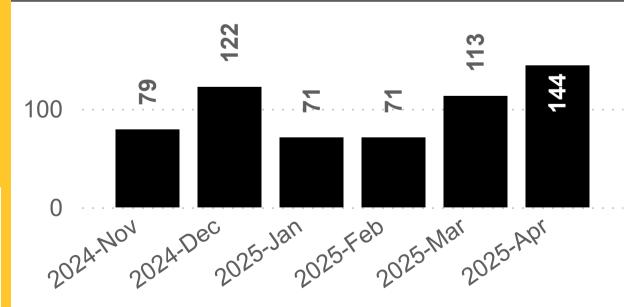

#### **Number of Complaints Received**

Complaints have held broadly static over the last 6 months. A lower than normal % were answered within 21 days last month due to the complexity of the cases involved.