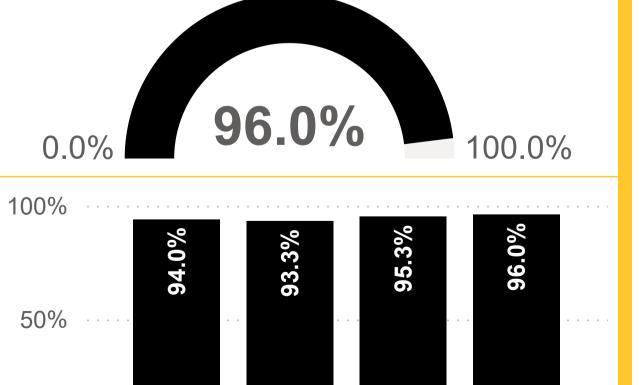

### **Number of Complaints Received**



Complaints have held broadly static over the last 6 months. A lower than normal % were answered within 21 days last month due to the complexity of the cases involved.

#### **Complaints Handled within 21 Days** Target: 100%

100% 2% 96 97

2025-Feb

2025-Mar

2025-Jan



Target: 30s



Kintyre

Total Number of Survey Responses

880

**Overall Satisfaction** 

Target: 85%

### **Our Performance in April 2025**

0%

Customer Feedback Metrics Kintyre



For all metrics: RED - Has failed to meet KPI target within the shown timeframe. GREEN - Has met KPI Target within shown timeframe. BLACK - has KPI targets pending. Data is aggregated at a quarterly level due to small volumes of Community responses. Work is ongoing to increase response rate.













May-Jul Aug-Oct Nov-Jan Feb-Apr



# Our Performance in April 2025 Sailing Performance & Capacity







# Our Performance in April 2025 Sailing Performance & Capacity





"Other" refers to any cancellations not resulting from weather and technical disruption. This includes cancellations due to reasons such as bunkering issues, berth unavailability etc.

#### **Missed Train Connections**

0

There were no missed advertised connections for Band C sailings this month.

# Our Performance in April 2025 Carryings















## Our Performance in April 2025 Car Equivalent Spaces Offered vs Cancelled



- 1 Car Equivalent Space is equal to 4.6 General Lane Metres
- Below visuals represent car equivalent spaces offered vs car equivalent space made unavailable as a result of technical, weath