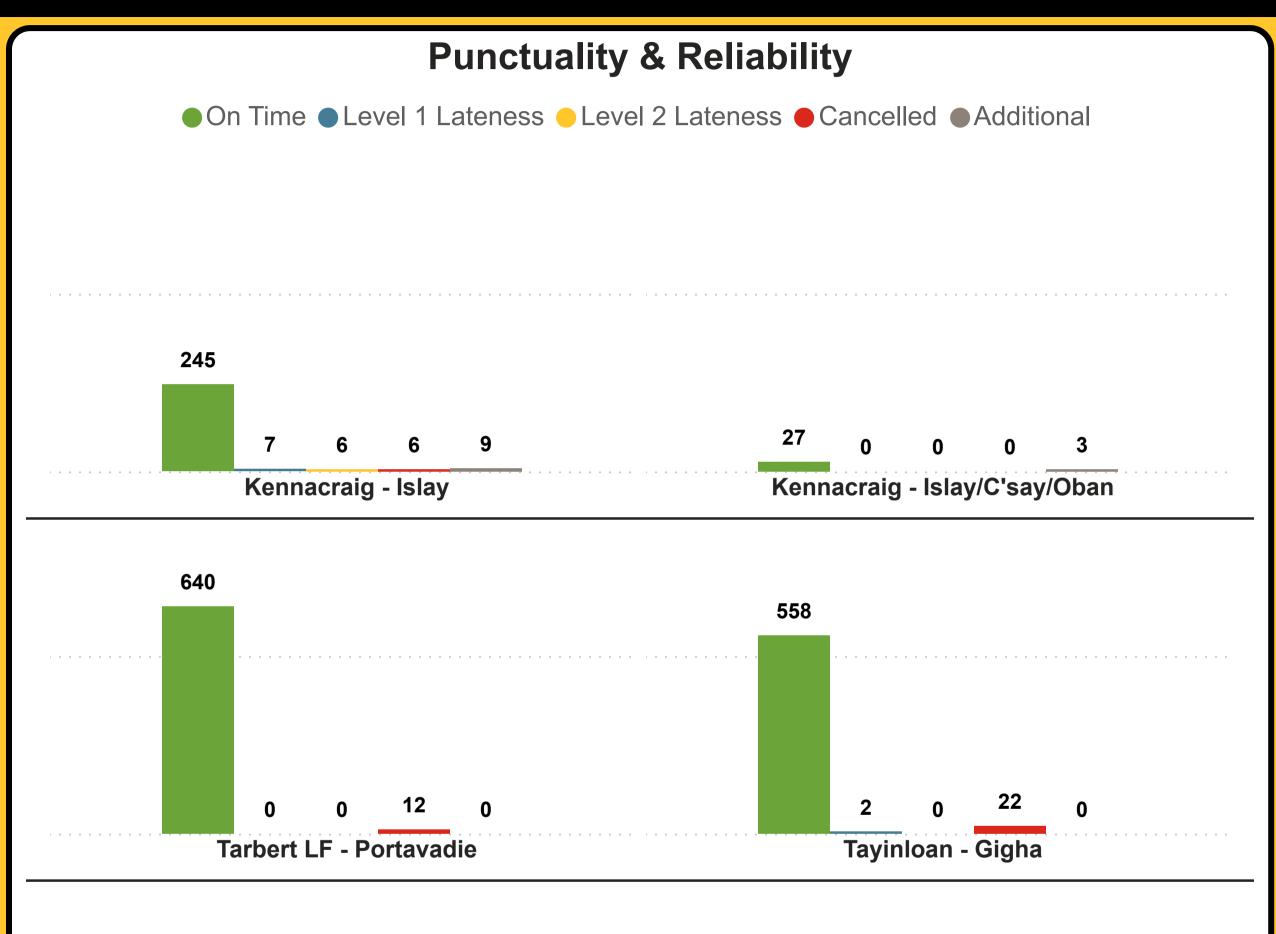

# Our Performance in April 2025 Sailing Performance & Capacity

"Other" refers to any cancellations not resulting from weather and technical disruption. This includes cancellations due to reasons such as bunkering issues, berth unavailability etc.