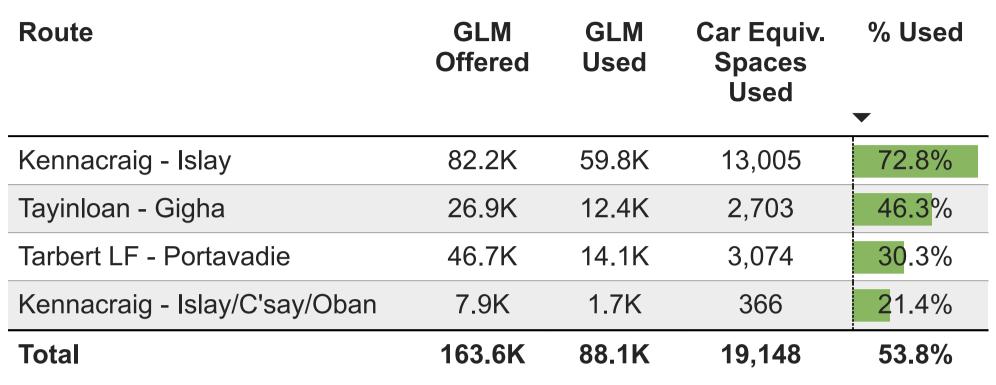

- Below visuals represent car equivalent spaces offered vs car equivalent space made unavailable as a result of technical, weather and all other cancellations









| Route                         | <b>Offered</b><br>▼ | Weather | Tech | Other |
|-------------------------------|---------------------|---------|------|-------|
| Kennacraig - Islay            | 17,864              |         | 321  |       |
| Tarbert LF - Portavadie       | 10,157              | 190     |      |       |
| Tayinloan - Gigha             | 5,843               | 42      |      | 188   |
| Kennacraig - Islay/C'say/Oban | 1,709               |         |      |       |
|                               |                     |         |      |       |

### Our Performance in April 2025 Vehicle Deck Utilisation