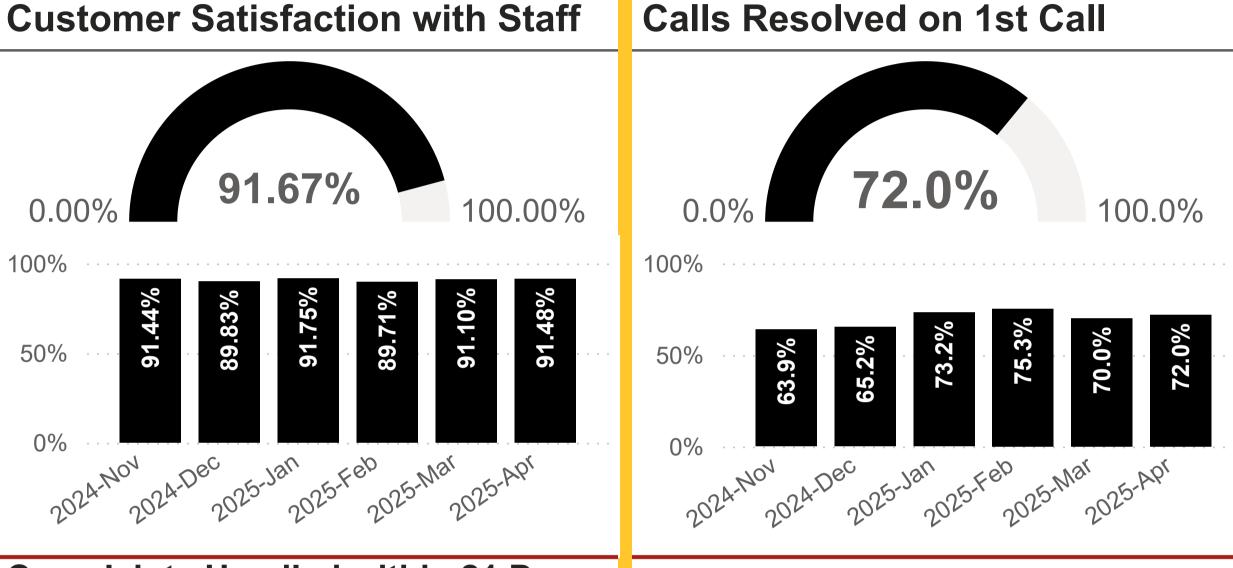

### **Our Performance in April 2025**

**Customer Feedback Metrics Network Wide** 

14K

For all metrics: RED - Has failed to meet KPI target within the shown timeframe. GREEN - Has met KPI Target within shown timeframe. BLACK - has KPI targets pending.