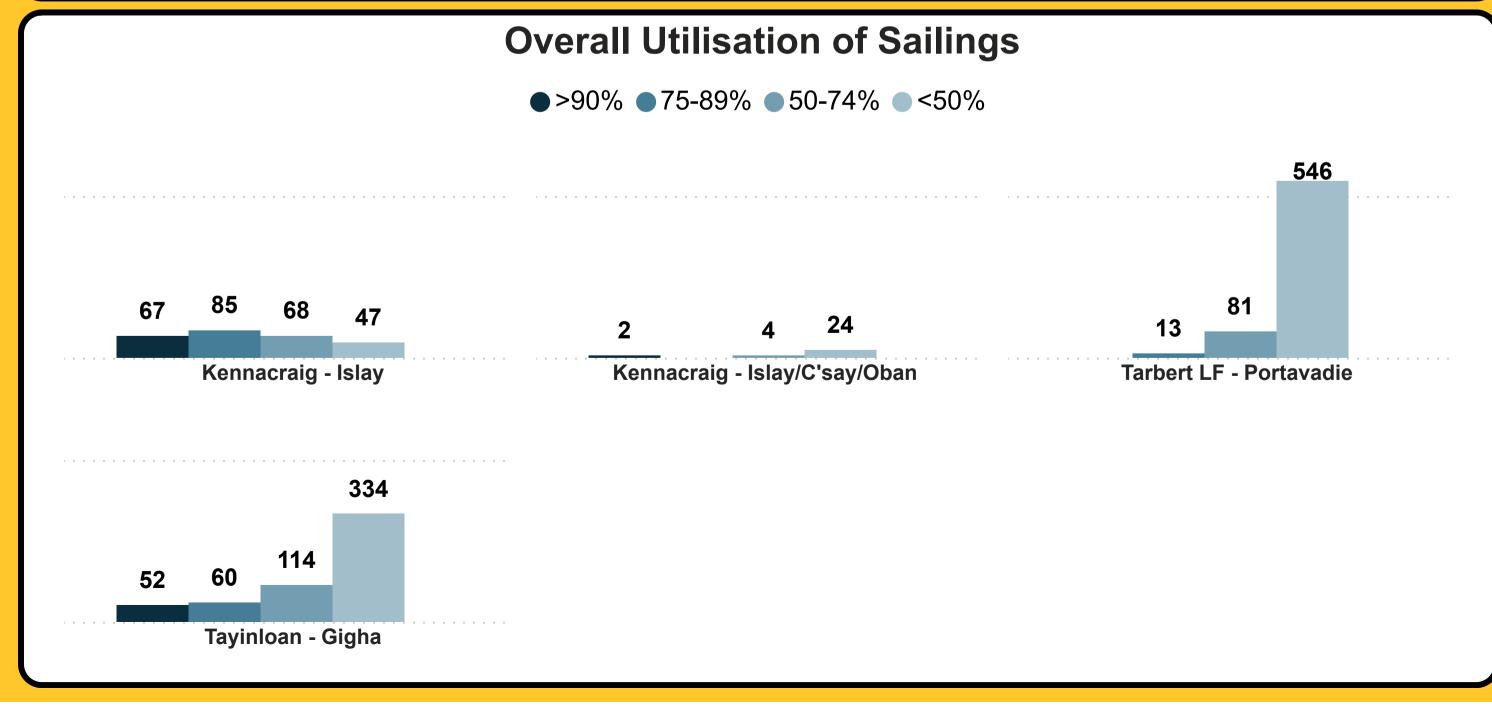

Below visuals represent car equivalent spaces offered vs car equivalent space made unavailable as a result of technical, weather and all other cancellations









| Route                         | <b>Offered</b><br>▼ | Weather | Tech | Other |
|-------------------------------|---------------------|---------|------|-------|
| Kennacraig - Islay            | 17,864              |         | 321  |       |
| Tarbert LF - Portavadie       | 10,157              | 190     |      |       |
| Tayinloan - Gigha             | 5,843               | 42      |      | 188   |
| Kennacraig - Islay/C'say/Oban | 1,709               |         |      |       |
|                               |                     |         |      |       |

### Our Performance in April 2025 Vehicle Deck Utilisation