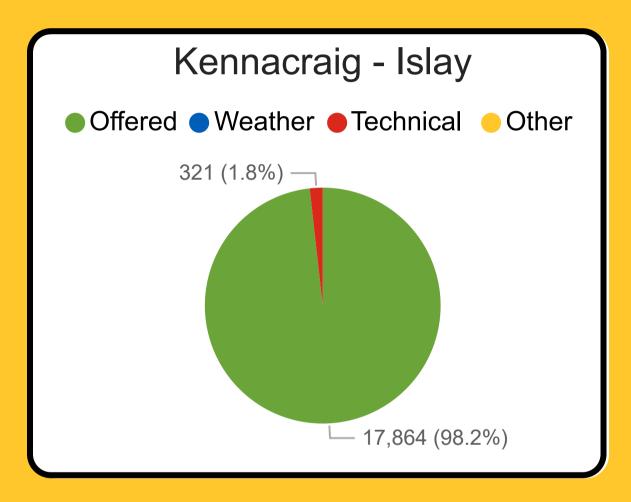

## Our Performance in April 2025 Car Equivalent Spaces Offered vs Cancelled

- 1 Car Equivalent Space is equal to 4.6 General Lane Metres
- Below visuals represent car equivalent spaces offered vs car equivalent space made unavailable as a result of technical, weather and all other cancellations

| Route                         | <b>Offered</b><br>▼ | Weather | Tech | Other |
|-------------------------------|---------------------|---------|------|-------|
| Kennacraig - Islay            | 17,864              |         | 321  |       |
| Tarbert LF - Portavadie       | 10,157              | 190     |      |       |
| Tayinloan - Gigha             | 5,843               | 42      |      | 188   |
| Kennacraig - Islay/C'say/Oban | 1,709               |         |      |       |
|                               |                     |         |      |       |