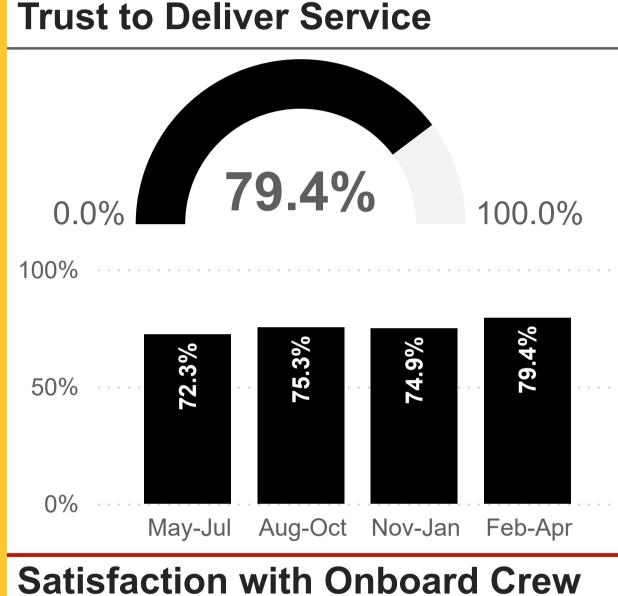

### **Our Performance in April 2025**

0%

Customer Feedback Metrics Kintyre

For all metrics: RED - Has failed to meet KPI target within the shown timeframe. GREEN - Has met KPI Target within shown timeframe. BLACK - has KPI targets pending. Data is aggregated at a quarterly level due to small volumes of Community responses. Work is ongoing to increase response rate.

May-Jul Aug-Oct Nov-Jan Feb-Apr