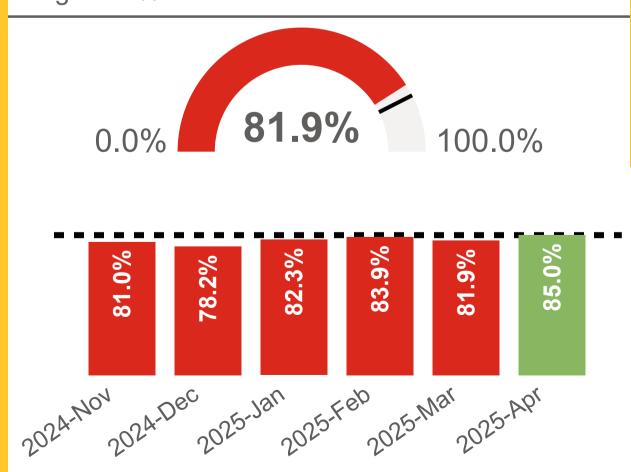

#### **Complaints Handled within 21 Days** Target: 100%

100% 2% 96 97

2025-Feb

2025-Mar

2025-Jan

Target: 30s

Kintyre

Total Number of Survey Responses