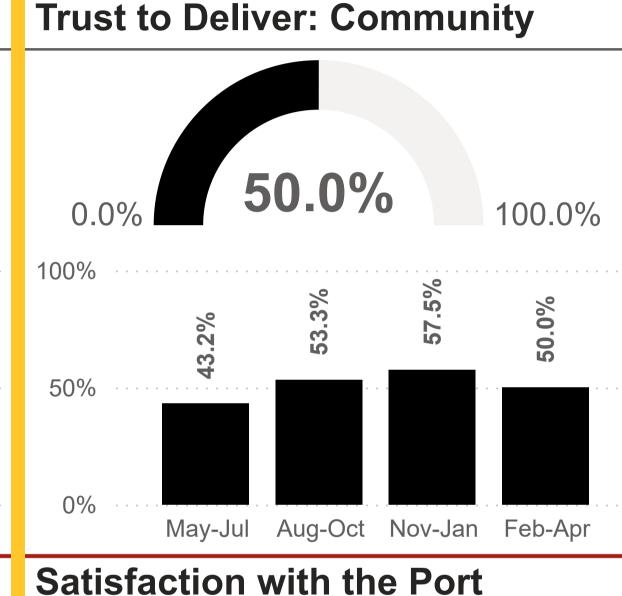

### **Our Performance in April 2025**

0%

Customer Feedback Metrics Kintyre

For all metrics: RED - Has failed to meet KPI target within the shown timeframe. GREEN - Has met KPI Target within shown timeframe. BLACK - has KPI targets pending. Data is aggregated at a quarterly level due to small volumes of Community responses. Work is ongoing to increase response rate.

May-Jul Aug-Oct Nov-Jan Feb-Apr