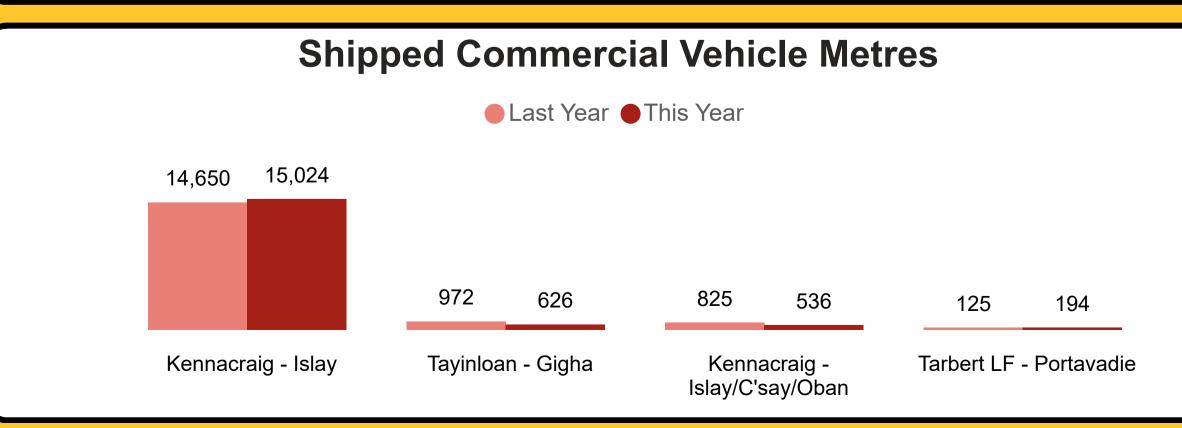

to meet KPI target within the shown timeframe. GREEN - Has met KPI Target within shown timeframe. BLACK - has KPI targets pending. Data is aggregated at a quarterly level due to small volumes of Community responses. Work is ongoing to increase response rate.













May-Jul Aug-Oct Nov-Jan Feb-Apr



# Our Performance in April 2025 Sailing Performance & Capacity







# Our Performance in April 2025 Sailing Performance & Capacity





"Other" refers to any cancellations not resulting from weather and technical disruption. This includes cancellations due to reasons such as bunkering issues, berth unavailability etc.

#### **Missed Train Connections**

0

There were no missed advertised connections for Band C sailings this month.

# Our Performance in April 2025 Carryings















## Our Performance in April 2025 Car Equivalent Spaces Offered vs Cancelled



- 1 Car Equivalent Space is equal to 4.6 General Lane Metres
- Below visuals represent car equivalent spaces offered vs car equivalent space made unavailable as a result of technical, weather and all other cancellations









| Route                         | <b>Offered</b><br>▼ | Weather | Tech | Other |
|-------------------------------|---------------------|---------|------|-------|
| Kennacraig - Islay            | 17,864              |         | 321  |       |
| Tarbert LF - Portavadie       | 10,157              | 190     |      |       |
| Tayinloan - Gigha             | 5,843               | 42      |      | 188   |
| Kennacraig - Islay/C'say/Oban | 1,709               |         |      |       |
|