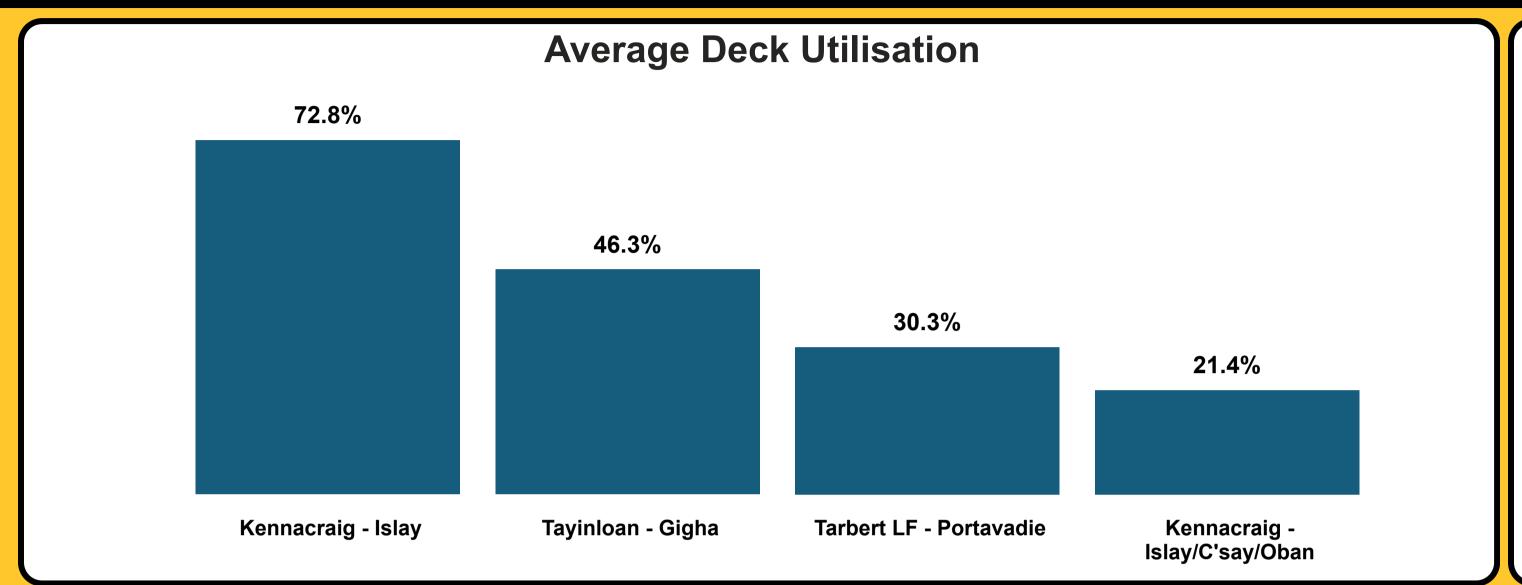

s
- Below visuals represent car equivalent spaces offered vs car equivalent space made unavailable as a result of technical, weather and all other cancellations









| Route                         | <b>Offered</b><br>▼ | Weather | Tech | Other |
|-------------------------------|---------------------|---------|------|-------|
| Kennacraig - Islay            | 17,864              |         | 321  |       |
| Tarbert LF - Portavadie       | 10,157              | 190     |      |       |
| Tayinloan - Gigha             | 5,843               | 42      |      | 188   |
| Kennacraig - Islay/C'say/Oban | 1,709               |         |      |       |
|                               |                     |         |      |       |

### Our Performance in April 2025 Vehicle Deck Utilisation