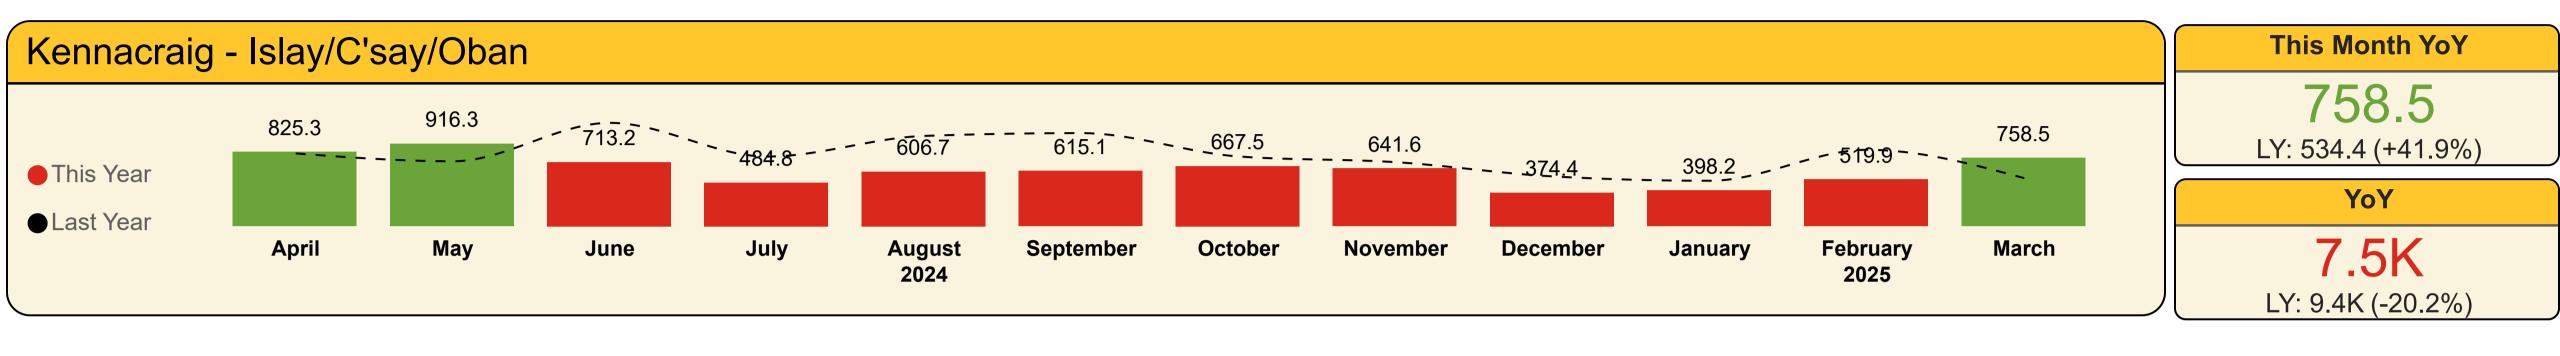

## Kennacraig - Islay/C'say/Oban

## Contractual Carrying Groups

**This Month YoY** 

652 LY: 364 (+79.1%) YoY

10,696 LY: 17,247 (-38%)

**This Month YoY** 

245 LY: 149 (+64.4%)

3,835 LY: 6,192 (-38.1%)

**This Month YoY** 

7.4 LY: 0.0

104.6 LY: 100.2 (+4.4%)

LY: 534.4 (+41.9%)

**This Month YoY** 

758.5

YoY

7.5K

LY: 9.4K (-20.2%)

### Commercial Vehicle Metres

| Year  | Month     | Last Year | This Year | Variance % |
|-------|-----------|-----------|-----------|------------|
| 2024  | April     | 809.2     | 825.3     | 2.0 %      |
| 2024  | May       | 722.0     | 916.3     | 26.9 %     |
| 2024  | June      | 1,148.6   | 713.2     | -37.9 %    |
| 2024  | July      | 774.6     | 484.8     | -37.4 %    |
| 2024  | August    | 1,003.5   | 606.7     | -39.5 %    |
| 2024  | September | 1,034.7   | 615.1     | -40.6 %    |
| 2024  | October   | 775.3     | 667.5     | -13.9 %    |
| 2024  | November  | 712.0     | 641.6     | -9.9 %     |
| 2024  | December  | 553.7     | 374.4     | -32.4 %    |
| 2025  | January   | 505.6     | 398.2     | -21.2 %    |
| 2025  | February  | 849.0     | 519.9     | -38.8 %    |
| 2025  | March     | 534.4     | 758.5     | 41.9 %     |
| Total |           | 9,422.7   | 7,521.5   | -20.2 %    |