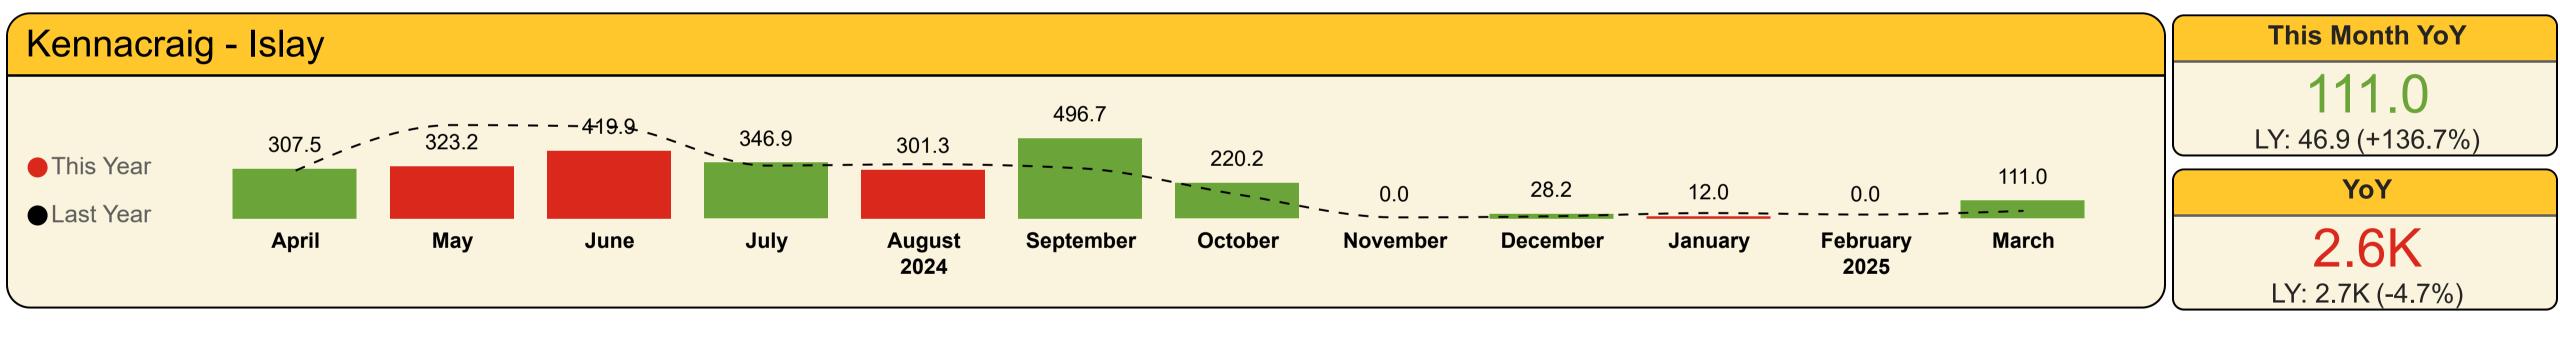

## Contractual Carrying Groups

This Month YoY

11,630 LY: 12,752 (-8.8%) YoY

198,091 LY: 208,371 (-4.9%)

Last Year This Year Variance %

**4,623** LY: 4,815 (-4%)

**This Month YoY** 

YoY

71,270

LY: 74,485 (-4.3%)

**This Month YoY** 

111.0

LY: 46.9 (+136.7%)

YoY

2.6K

LY: 2.7K (-4.7%)

### Coach Metres

| Year  | Month     | Last Year | This Year | Variance % |
|-------|-----------|-----------|-----------|------------|
| 2024  | April     | 296.8     | 307.5     | 3.6 %      |
| 2024  | May       | 579.4     | 323.2     | -44.2 %    |
| 2024  | June      | 568.9     | 419.9     | -26.2 %    |
| 2024  | July      | 327.9     | 346.9     | 5.8 %      |
| 2024  | August    | 336.3     | 301.3     | -10.4 %    |
| 2024  | September | 310.9     | 496.7     | 59.8 %     |
| 2024  | October   | 148.3     | 220.2     | 48.5 %     |
| 2024  | November  | 6.6       | 0.0       | -100.0 %   |
| 2024  | December  | 13.4      | 28.2      | 110.4 %    |
| 2025  | January   | 33.3      | 12.0      | -64.0 %    |
| 2025  | February  | 24.0      | 0.0       | -100.0 %   |
| 2025  | March     | 46.9      | 111.0     | 136.7 %    |
| Total |           | 2,692.8   | 2,566.9   | -4.7 %     |
|       |           |           |           |            |