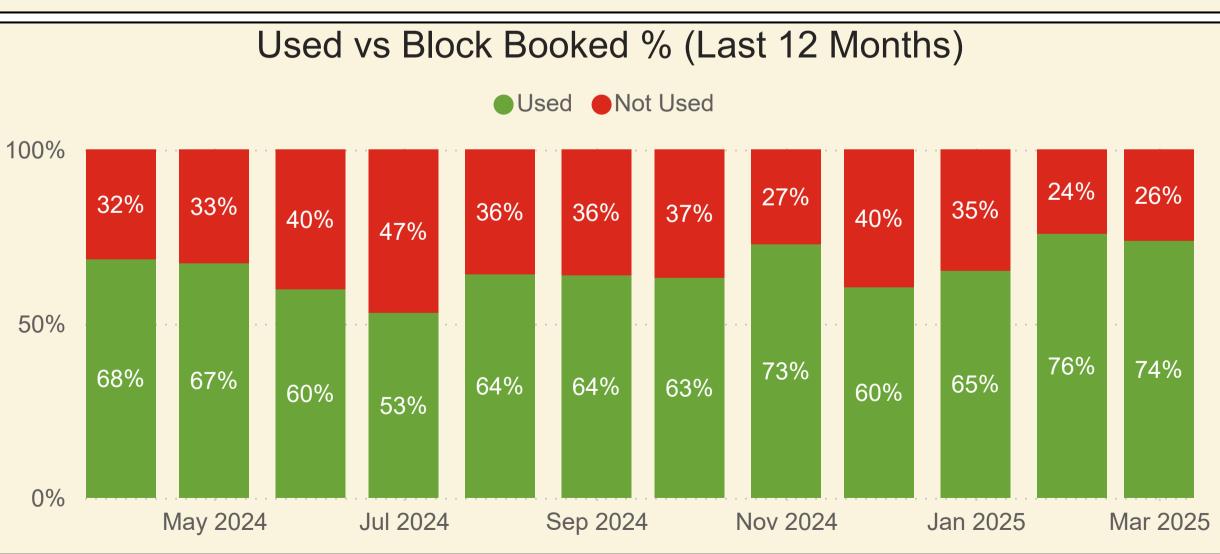

## Commercial Block Booking Utilisation

#### Block Booked vs Utilised

| Route Name         | Month Year | Originally Booked | Booked 24hrs Prior | Confirmed | No Show | Used    | Confirmed vs Block Booked | Used vs Confirmed | Used vs Block Booked |
|--------------------|------------|-------------------|--------------------|-----------|---------|---------|---------------------------|-------------------|----------------------|
| Kennacraig - Islay | Apr-2024   | 19,908            | 15,216             | 13,954    | 326     | 13,628  | 70%                       | 98%               | 68%                  |
| Kennacraig - Islay | May-2024   | 21,241            | 16,523             | 14,845    | 554     | 14,291  | 70%                       | 96%               | 67%                  |
| Kennacraig - Islay | Jun-2024   | 19,261            | 13,493             | 11,926    | 408     | 11,518  | 62%                       | 97%               | 60%                  |
| Kennacraig - Islay | Jul-2024   | 21,188            | 13,721             | 11,622    | 383     | 11,239  | 55%                       | 97%               | 53%                  |
| Kennacraig - Islay | Aug-2024   | 20,537            | 15,362             | 13,595    | 414     | 13,181  | 66%                       | 97%               | 64%                  |
| Kennacraig - Islay | Sep-2024   | 21,479            | 15,712             | 14,260    | 536     | 13,724  | 66%                       | 96%               | 64%                  |
| Kennacraig - Islay | Oct-2024   | 20,001            | 14,595             | 13,094    | 461     | 12,633  | 65%                       | 96%               | 63%                  |
| Kennacraig - Islay | Nov-2024   | 17,656            | 13,629             | 13,093    | 253     | 12,840  | 74%                       | 98%               | 73%                  |
| Kennacraig - Islay | Dec-2024   | 17,600            | 11,720             | 10,835    | 200     | 10,635  | 62%                       | 98%               | 60%                  |
| Kennacraig - Islay | Jan-2025   | 17,756            | 12,622             | 11,918    | 337     | 11,581  | 67%                       | 97%               | 65%                  |
| Kennacraig - Islay | Feb-2025   | 16,587            | 13,489             | 12,729    | 157     | 12,572  | 77%                       | 99%               | 76%                  |
| Kennacraig - Islay | Mar-2025   | 18,695            | 14,947             | 14,011    | 220     | 13,791  | 75%                       | 98%               | 74%                  |
| Total              |            | 231,908           | 171,028            | 155,883   | 4,248   | 151,635 | 67%                       | 97%               | 65%                  |