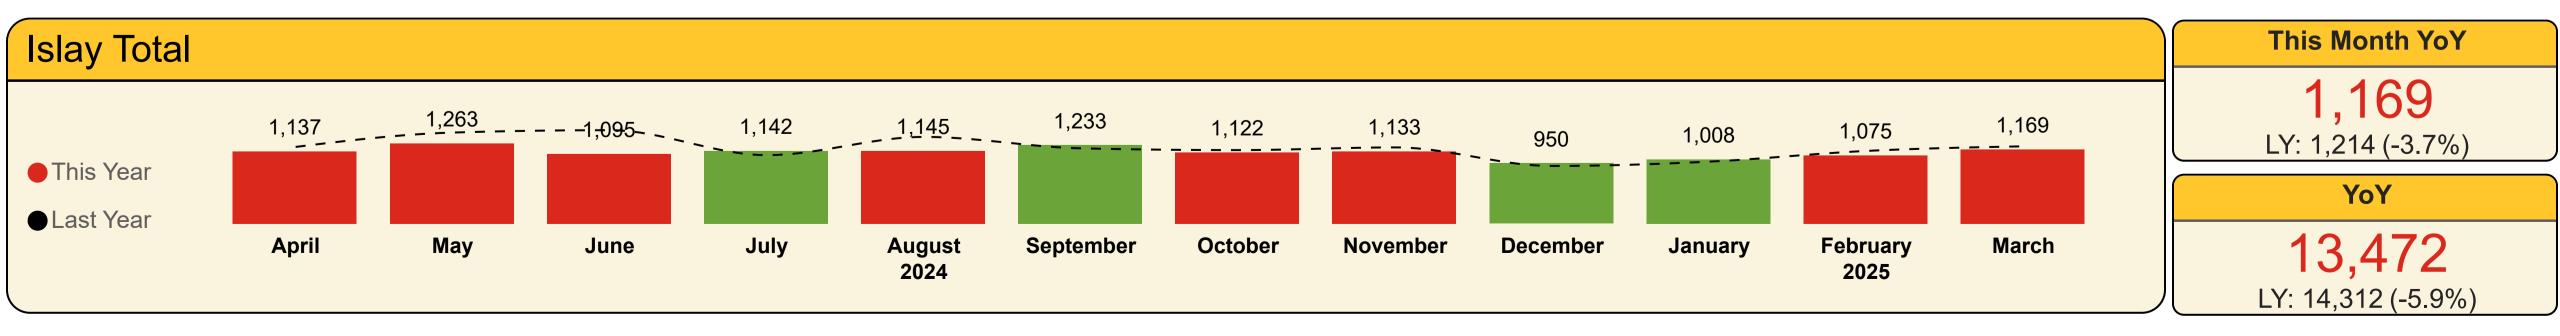

## Contractual Carrying Groups

**This Month YoY** 

12,282 LY: 13,116 (-6.4%) YoY

208,787 LY: 225,618 (-7.5%)

**This Month YoY** 

4,868 LY: 4,964 (-1.9%) YoY

75,105 LY: 80,677 (-6.9%)

LY: 46.9 (+152.5%)

118.4

**This Month YoY** 

2.7K

YoY

LY: 2.8K (-4.3%)

**This Month YoY** 

15.8K

LY: 16.3K (-3.2%)

YoY

181.1K

LY: 192.2K (-5.8%)

#### Passengers

| Year  | Month     | Last Year | This Year | Variance % |
|-------|-----------|-----------|-----------|------------|
| 2024  | April     | 19,234    | 17,020    | -11.5 %    |
| 2024  | May       | 26,175    | 24,787    | -5.3 %     |
| 2024  | June      | 29,873    | 23,821    | -20.3 %    |
| 2024  | July      | 31,325    | 25,564    | -18.4 %    |
| 2024  | August    | 29,914    | 27,331    | -8.6 %     |
| 2024  | September | 23,206    | 23,783    | 2.5 %      |
| 2024  | October   | 16,713    | 17,231    | 3.1 %      |
| 2024  | November  | 10,485    | 10,232    | -2.4 %     |
| 2024  | December  | 8,585     | 9,114     | 6.2 %      |
| 2025  | January   | 7,810     | 8,223     | 5.3 %      |
| 2025  | February  | 9,183     | 9,399     | 2.4 %      |
| 2025  | March     | 13,116    | 12,282    | -6.4 %     |
| Total |           | 225,618   | 208,787   | -7.5 %     |