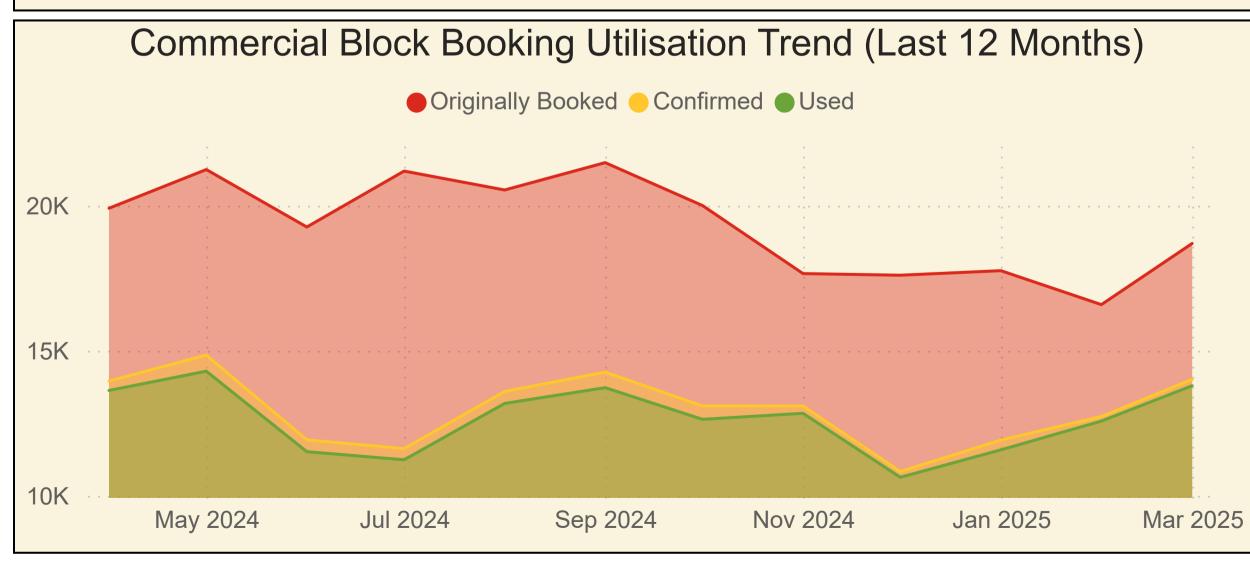

## Commercial Block Booking Utilisation

#### Block Booked vs Utilised

| Route Name         | Month Year | Originally Booked | Booked 24hrs Prior | Confirmed | No Show | Used    | Confirmed vs Block Booked | Used vs Confirmed | Used vs Block Booked |
|--------------------|------------|-------------------|--------------------|-----------|---------|---------|---------------------------|-------------------|----------------------|
| Kennacraig - Islay | Apr-2024   | 19,908            | 15,216             | 13,954    | 326     | 13,628  | 70%                       | 98%               | 68%                  |
| Kennacraig - Islay | May-2024   | 21,241            | 16,523             | 14,845    | 554     | 14,291  | 70%                       | 96%               | 67%                  |
| Kennacraig - Islay | Jun-2024   | 19,261            | 13,493             | 11,926    | 408     | 11,518  | 62%                       | 97%               | 60%                  |
| Kennacraig - Islay | Jul-2024   | 21,188            | 13,721             | 11,622    | 383     | 11,239  | 55%                       | 97%               | 53%                  |
| Kennacraig - Islay | Aug-2024   | 20,537            | 15,362             | 13,595    | 414     | 13,181  | 66%                       | 97%               | 64%                  |
| Kennacraig - Islay | Sep-2024   | 21,479            | 15,712             | 14,260    | 536     | 13,724  | 66%                       | 96%               | 64%                  |
| Kennacraig - Islay | Oct-2024   | 20,001            | 14,595             | 13,094    | 461     | 12,633  | 65%                       | 96%               | 63%                  |
| Kennacraig - Islay | Nov-2024   | 17,656            | 13,629             | 13,093    | 253     | 12,840  | 74%                       | 98%               | 73%                  |
| Kennacraig - Islay | Dec-2024   | 17,600            | 11,720             | 10,835    | 200     | 10,635  | 62%                       | 98%               | 60%                  |
| Kennacraig - Islay | Jan-2025   | 17,756            | 12,622             | 11,918    | 337     | 11,581  | 67%                       | 97%               | 65%                  |
| Kennacraig - Islay | Feb-2025   | 16,587            | 13,489             | 12,729    | 157     | 12,572  | 77%                       | 99%               | 76%                  |
| Kennacraig - Islay | Mar-2025   | 18,695            | 14,947             | 14,011    | 220     | 13,791  | 75%                       | 98%               | 74%                  |
| Total              |            | 231,908           | 171,028            | 155,883   | 4,248   | 151,635 | 67%                       | 97%               | 65%                  |

**Note:** This report shows block bookings made by block booking customers for any commercial vehicle over 6 metres in length or any LGV that consumes High Lane Metreage. It does not include any bookings on sailings that were cancelled by CalMac. High Lane Metreage refers to deck meterage for high vehicles such as Commercials or LGVs.