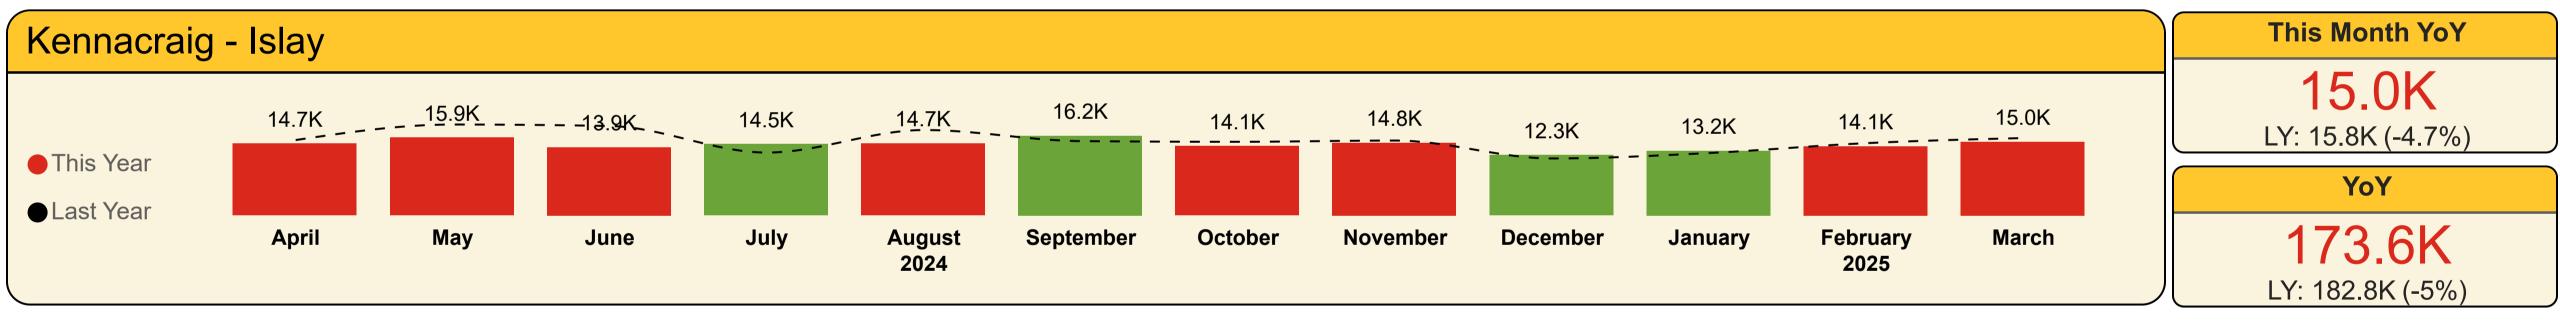

Kennacraig - Islay

## Contractual Carrying Groups

This Month YoY

11,630 LY: 12,752 (-8.8%) YoY

198,091 LY: 208,371 (-4.9%)

Last Year This Year Variance %

**4,623** LY: 4,815 (-4%)

**This Month YoY** 

YoY

71,270

LY: 74,485 (-4.3%)

**This Month YoY** 

111.0

LY: 46.9 (+136.7%)

YoY

2.6K

LY: 2.7K (-4.7%)

**This Month YoY** 

15.0K

LY: 15.8K (-4.7%)

YoY

173.6K

LY: 182.8K (-5%)

### Commercial Vehicle Metres

| Year  | Month     | Last Year | This Year | Variance % |
|-------|-----------|-----------|-----------|------------|
| 2024  | April     | 15,379.7  | 14,650.2  | -4.7 %     |
| 2024  | May       | 18,546.4  | 15,885.9  | -14.3 %    |
| 2024  | June      | 18,240.2  | 13,925.3  | -23.7 %    |
| 2024  | July      | 12,829.9  | 14,548.5  | 13.4 %     |
| 2024  | August    | 17,423.4  | 14,692.6  | -15.7 %    |
| 2024  | September | 15,164.1  | 16,235.0  | 7.1 %      |
| 2024  | October   | 15,025.2  | 14,146.2  | -5.9 %     |
| 2024  | November  | 15,274.7  | 14,836.4  | -2.9 %     |
| 2024  | December  | 11,624.2  | 12,307.9  | 5.9 %      |
| 2025  | January   | 12,737.6  | 13,187.1  | 3.5 %      |
| 2025  | February  | 14,746.6  | 14,107.9  | -4.3 %     |
| 2025  | March     | 15,785.2  | 15,043.2  | -4.7 %     |
| Total |           | 182,777.2 | 173,566.0 | -5.0 %     |