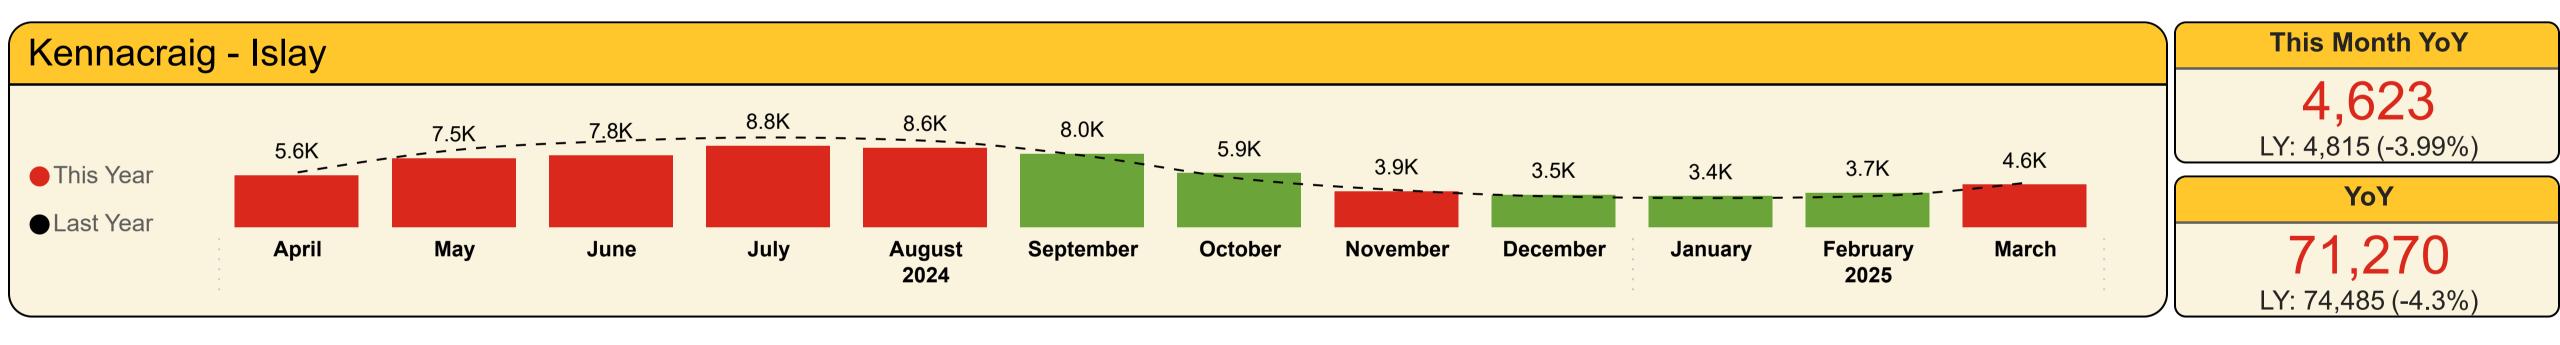

## Contractual Carrying Groups

This Month YoY

11,630 LY: 12,752 (-8.8%) YoY

198,091 LY: 208,371 (-4.9%)

Last Year This Year Variance %

**4,623** LY: 4,815 (-4%)

**This Month YoY** 

YoY

71,270

LY: 74,485 (-4.3%)

**This Month YoY** 

111.0

LY: 46.9 (+136.7%)

YoY

2.6K

LY: 2.7K (-4.7%)

#### Last Year This Year Variance % Month 2024 April 5,941 5,615 -5.5 % 7,457 -10.8 % 2024 May 8,362 9,333 7,795 -16.5 % 2024 June 9,730 8,818 -9.4 % 2024 July -8.1 % 8,621 2024 August 9,378 2024 September 7,772 2.5 % 7,966 11.3 % 5,873 2024 October 5,277 3,875 -3.9 % 4,031 November 5.6 % 3,331 3,516 December 2025 January 7.2 % 3,384 2025 February 3,359 3,727 11.0 % 4,815 4,623 2025 March -4.0 % 74,485 71,270 -4.3 % **Total**