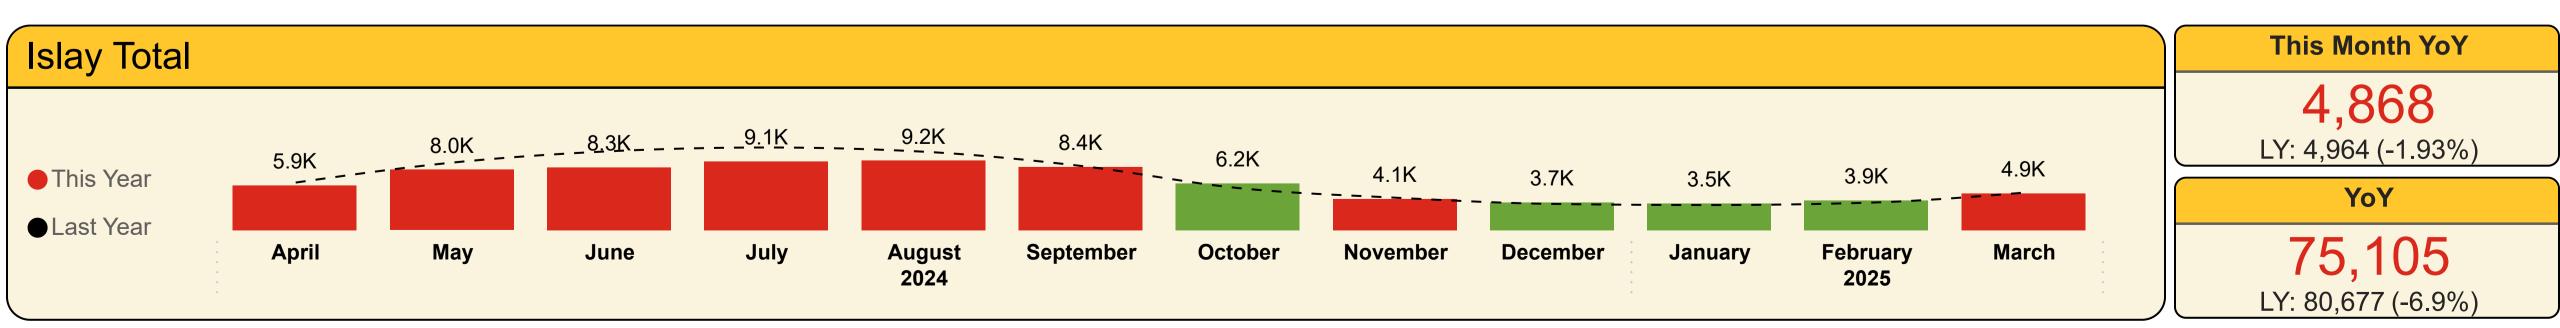

## Contractual Carrying Groups

**This Month YoY** 

12,282 LY: 13,116 (-6.4%) YoY

208,787 LY: 225,618 (-7.5%)

**This Month YoY** 

4,868 LY: 4,964 (-1.9%) YoY

75,105 LY: 80,677 (-6.9%)

LY: 46.9 (+152.5%)

| Year  | Month     | Last Year | This Year | Variance % |
|-------|-----------|-----------|-----------|------------|
| 2024  | April     | 6,294     | 5,904     | -6.2 %     |
| 2024  | May       | 8,937     | 7,996     | -10.5 %    |
| 2024  | June      | 10,430    | 8,284     | -20.6 %    |
| 2024  | July      | 10,926    | 9,069     | -17.0 %    |
| 2024  | August    | 10,365    | 9,191     | -11.3 %    |
| 2024  | September | 8,484     | 8,365     | -1.4 %     |
| 2024  | October   | 5,563     | 6,193     | 11.3 %     |
| 2024  | November  | 4,292     | 4,113     | -4.2 %     |
| 2024  | December  | 3,471     | 3,680     | 6.0 %      |
| 2025  | January   | 3,324     | 3,533     | 6.3 %      |
| 2025  | February  | 3,627     | 3,909     | 7.8 %      |
| 2025  | March     | 4,964     | 4,868     | -1.9 %     |
| Total |           | 80,677    | 75,105    | -6.9 %     |