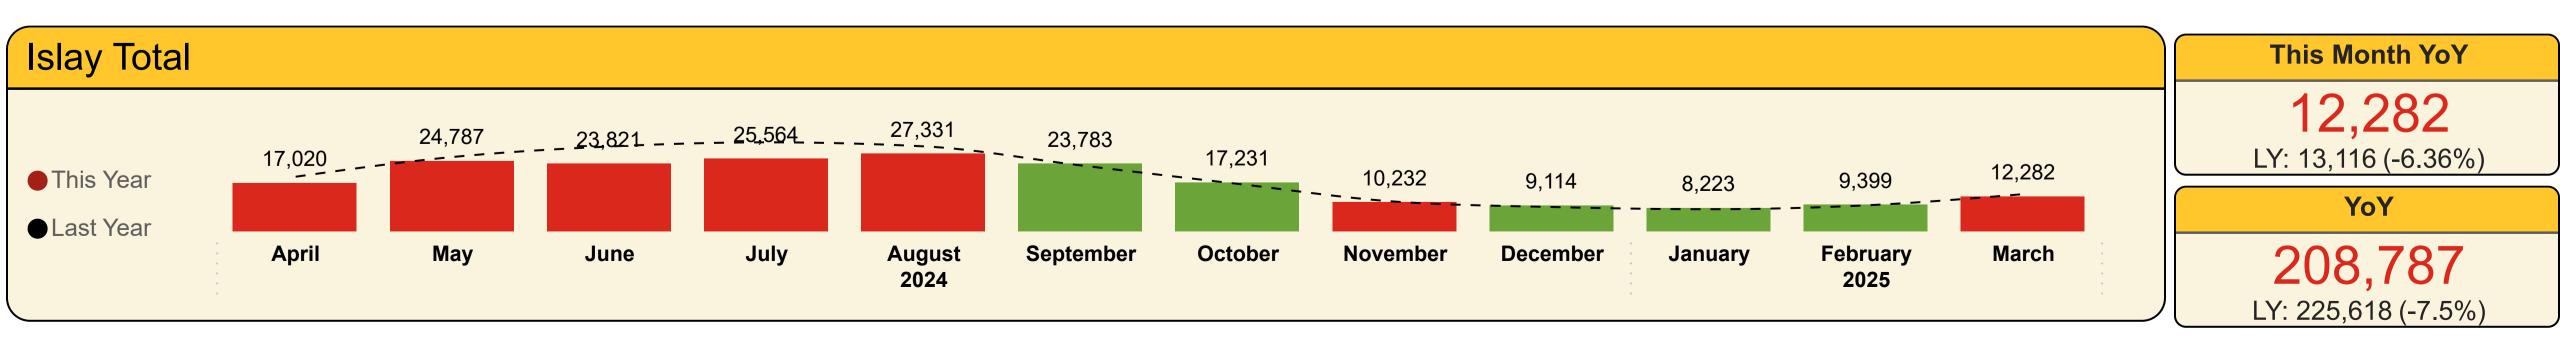

## Contractual Carrying Groups

**This Month YoY** 

12,282 LY: 13,116 (-6.4%) YoY

208,787 LY: 225,618 (-7.5%)

**This Month YoY** 

4,868 LY: 4,964 (-1.9%) YoY

75,105 LY: 80,677 (-6.9%)

LY: 46.9 (+152.5%)

#### Passengers

| Year  | Month     | Last Year | This Year | Variance % |
|-------|-----------|-----------|-----------|------------|
| 2024  | April     | 19,234    | 17,020    | -11.5 %    |
| 2024  | May       | 26,175    | 24,787    | -5.3 %     |
| 2024  | June      | 29,873    | 23,821    | -20.3 %    |
| 2024  | July      | 31,325    | 25,564    | -18.4 %    |
| 2024  | August    | 29,914    | 27,331    | -8.6 %     |
| 2024  | September | 23,206    | 23,783    | 2.5 %      |
| 2024  | October   | 16,713    | 17,231    | 3.1 %      |
| 2024  | November  | 10,485    | 10,232    | -2.4 %     |
| 2024  | December  | 8,585     | 9,114     | 6.2 %      |
| 2025  | January   | 7,810     | 8,223     | 5.3 %      |
| 2025  | February  | 9,183     | 9,399     | 2.4 %      |
| 2025  | March     | 13,116    | 12,282    | -6.4 %     |
| Total |           | 225,618   | 208,787   | -7.5 %     |