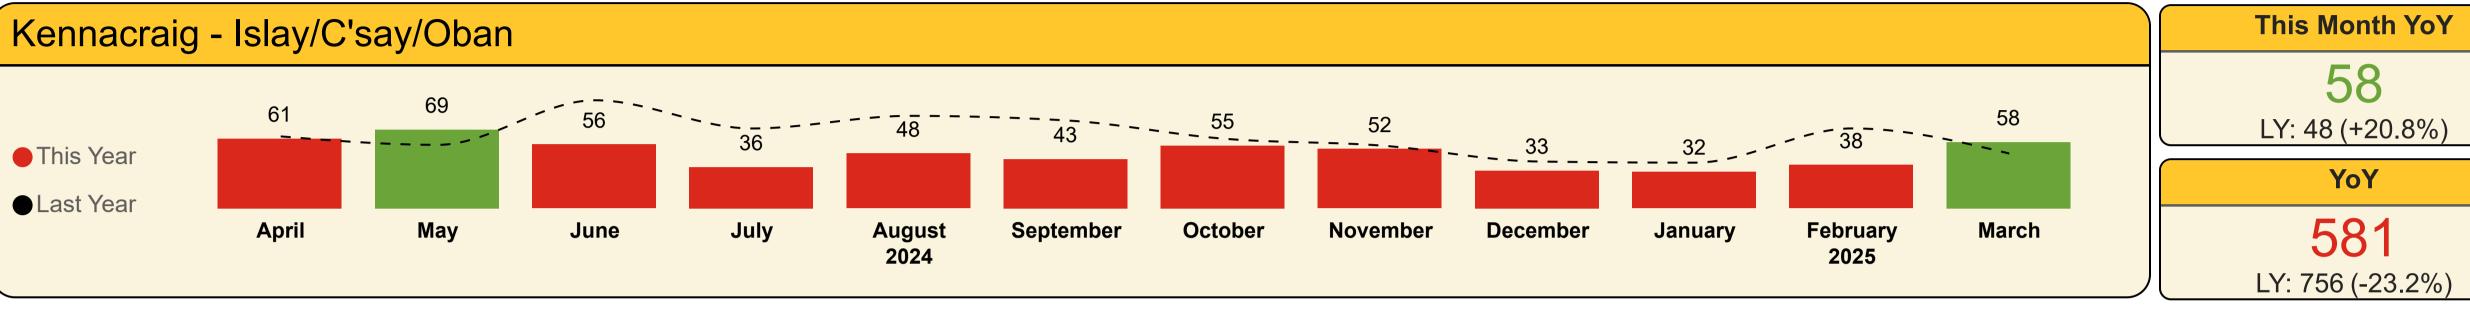

## Kennacraig - Islay/C'say/Oban

## Contractual Carrying Groups

**This Month YoY** 

652 LY: 364 (+79.1%) YoY

10,696 LY: 17,247 (-38%)

**This Month YoY** 

245 LY: 149 (+64.4%)

3,835 LY: 6,192 (-38.1%)

**This Month YoY** 

7.4 LY: 0.0

104.6 LY: 100.2 (+4.4%)

LY: 534.4 (+41.9%)

**This Month YoY** 

758.5

YoY

7.5K

LY: 9.4K (-20.2%)

#### Passengers

| Year  | Month     | Last Year | This Year | Variance % |
|-------|-----------|-----------|-----------|------------|
| 2024  | April     | 871       | 785       | -9.9 %     |
| 2024  | May       | 1,667     | 1,475     | -11.5 %    |
| 2024  | June      | 2,996     | 1,587     | -47.0 %    |
| 2024  | July      | 3,628     | 753       | -79.2 %    |
| 2024  | August    | 2,901     | 1,599     | -44.9 %    |
| 2024  | September | 1,985     | 1,047     | -47.3 %    |
| 2024  | October   | 792       | 906       | 14.4 %     |
| 2024  | November  | 587       | 589       | 0.3 %      |
| 2024  | December  | 355       | 437       | 23.1 %     |
| 2025  | January   | 427       | 398       | -6.8 %     |
| 2025  | February  | 675       | 468       | -30.7 %    |
| 2025  | March     | 364       | 652       | 79.1 %     |
| Total |           | 17,247    | 10,696    | -38.0 %    |