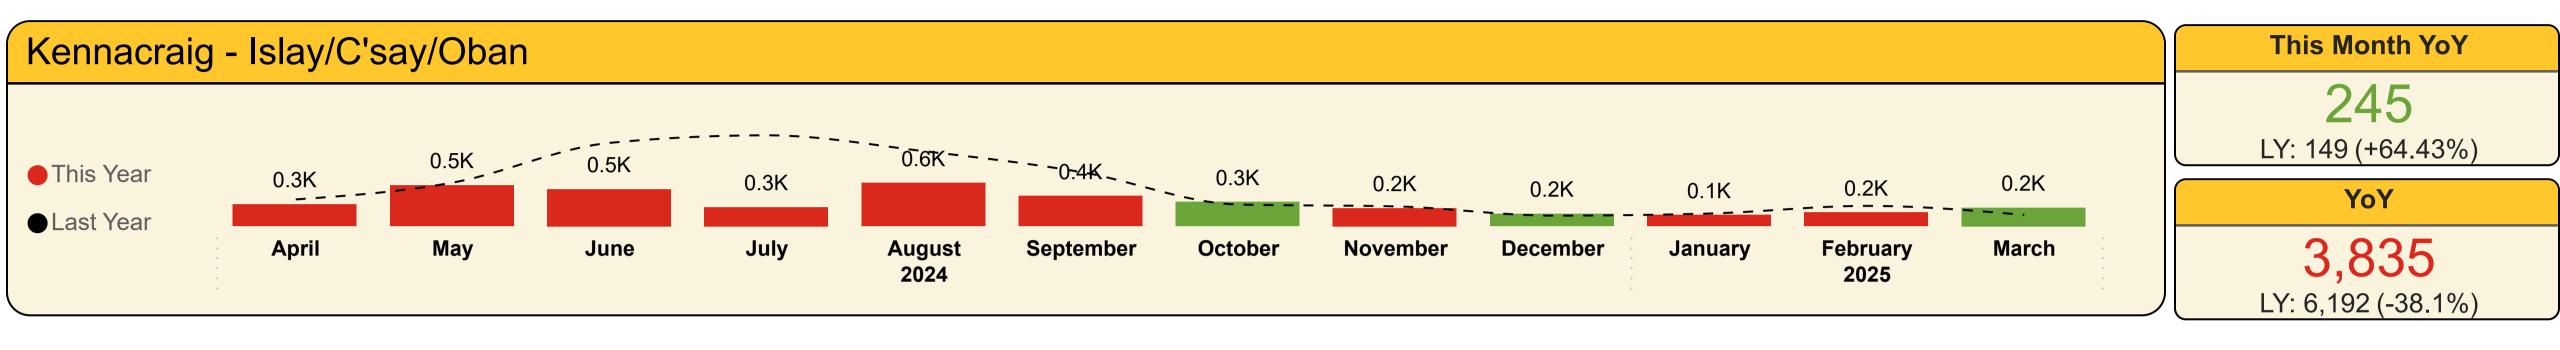

## Kennacraig - Islay/C'say/Oban

## Contractual Carrying Groups

**This Month YoY** 

652 LY: 364 (+79.1%) YoY

10,696 LY: 17,247 (-38%)

**This Month YoY** 

245 LY: 149 (+64.4%)

3,835 LY: 6,192 (-38.1%)

**This Month YoY** 

## Cars

| Year  | Month     | Last Year | This Year | Variance % |
|-------|-----------|-----------|-----------|------------|
| 2024  | April     | 353       | 289       | -18.1 %    |
| 2024  | May       | 575       | 539       | -6.2 %     |
| 2024  | June      | 1,097     | 489       | -55.4 %    |
| 2024  | July      | 1,196     | 251       | -79.0 %    |
| 2024  | August    | 987       | 570       | -42.2 %    |
| 2024  | September | 712       | 399       | -44.0 %    |
| 2024  | October   | 286       | 320       | 11.9 %     |
| 2024  | November  | 261       | 238       | -8.8 %     |
| 2024  | December  | 140       | 164       | 17.1 %     |
| 2025  | January   | 168       | 149       | -11.3 %    |
| 2025  | February  | 268       | 182       | -32.1 %    |
| 2025  | March     | 149       | 245       | 64.4 %     |
| Total |           | 6,192     | 3,835     | -38.1 %    |