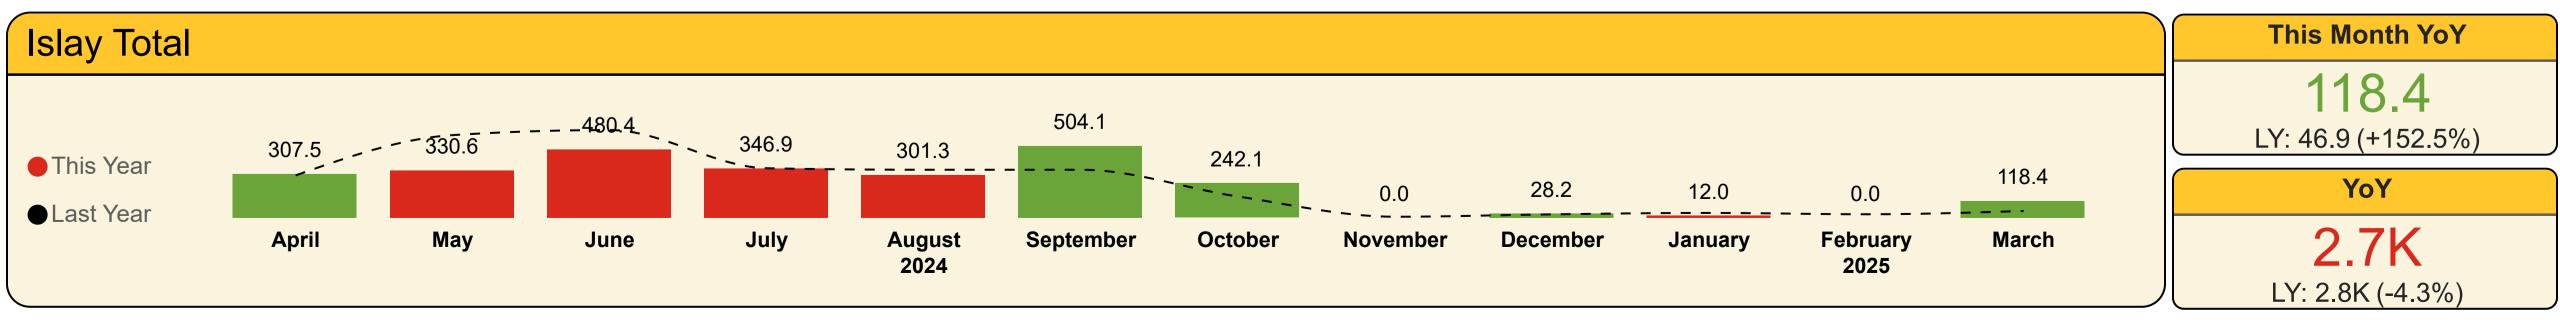

## Contractual Carrying Groups

**This Month YoY** 

12,282 LY: 13,116 (-6.4%) YoY

208,787 LY: 225,618 (-7.5%)

**This Month YoY** 

4,868 LY: 4,964 (-1.9%) YoY

75,105 LY: 80,677 (-6.9%)

LY: 46.9 (+152.5%)

118.4

**This Month YoY** 

2.7K

YoY

LY: 2.8K (-4.3%)

**This Month YoY** 

15.8K

LY: 16.3K (-3.2%)

### **Coach Metres**

| Year  | Month     | Last Year | This Year | Variance % |
|-------|-----------|-----------|-----------|------------|
| 2024  | April     | 296.8     | 307.5     | 3.6 %      |
| 2024  | May       | 579.4     | 330.6     | -42.9 %    |
| 2024  | June      | 614.8     | 480.4     | -21.9 %    |
| 2024  | July      | 346.9     | 346.9     | -0.0 %     |
| 2024  | August    | 336.3     | 301.3     | -10.4 %    |
| 2024  | September | 336.2     | 504.1     | 50.0 %     |
| 2024  | October   | 148.3     | 242.1     | 63.3 %     |
| 2024  | November  | 6.6       | 0.0       | -100.0 %   |
| 2024  | December  | 23.4      | 28.2      | 20.5 %     |
| 2025  | January   | 33.3      | 12.0      | -64.0 %    |
| 2025  | February  | 24.0      | 0.0       | -100.0 %   |
| 2025  | March     | 46.9      | 118.4     | 152.5 %    |
| Total |           | 2,792.9   | 2,671.5   | -4.3 %     |