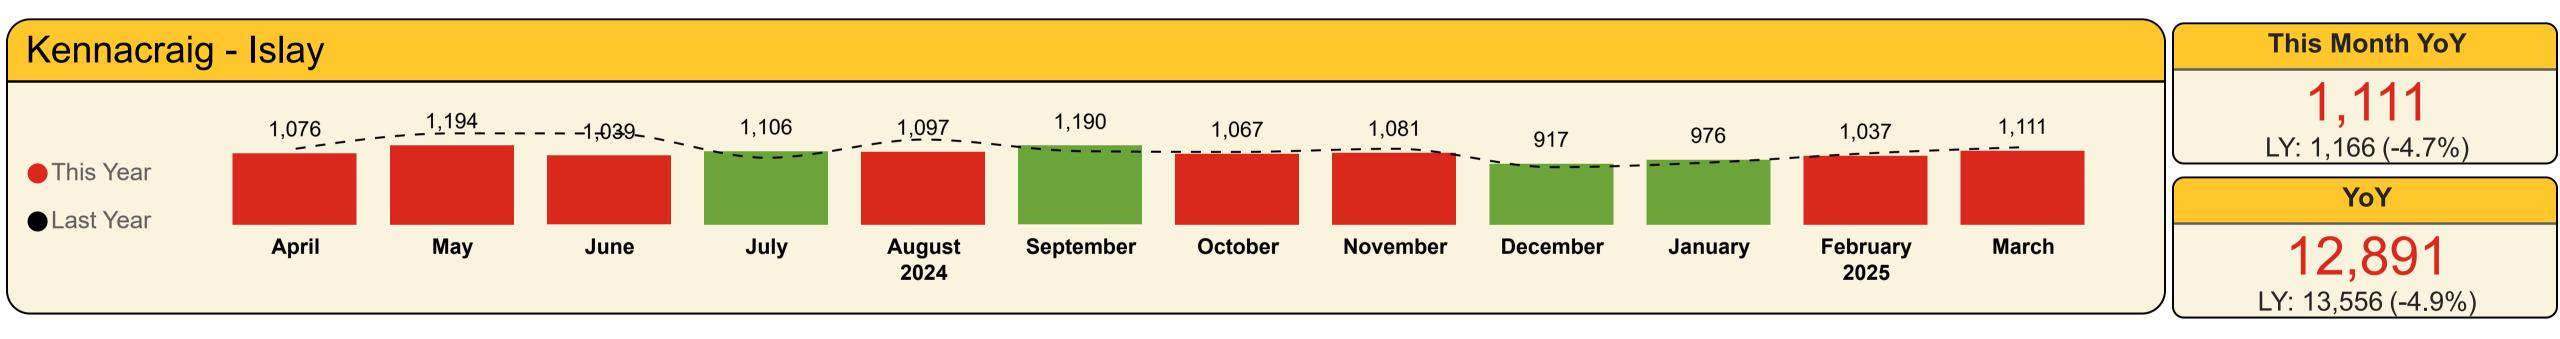

Kennacraig - Islay

## Contractual Carrying Groups

This Month YoY

11,630 LY: 12,752 (-8.8%) YoY

198,091 LY: 208,371 (-4.9%)

Last Year This Year Variance %

**4,623** LY: 4,815 (-4%)

**This Month YoY** 

YoY

71,270

LY: 74,485 (-4.3%)

**This Month YoY** 

111.0

LY: 46.9 (+136.7%)

YoY

2.6K

LY: 2.7K (-4.7%)

**This Month YoY** 

15.0K

LY: 15.8K (-4.7%)

YoY

173.6K

LY: 182.8K (-5%)

#### Passengers

| Year  | Month     | Last Year | Inis Year | variance % |
|-------|-----------|-----------|-----------|------------|
| 2024  | April     | 18,363    | 16,235    | -11.6 %    |
| 2024  | May       | 24,508    | 23,312    | -4.9 %     |
| 2024  | June      | 26,877    | 22,234    | -17.3 %    |
| 2024  | July      | 27,697    | 24,811    | -10.4 %    |
| 2024  | August    | 27,013    | 25,732    | -4.7 %     |
| 2024  | September | 21,221    | 22,736    | 7.1 %      |
| 2024  | October   | 15,921    | 16,325    | 2.5 %      |
| 2024  | November  | 9,898     | 9,643     | -2.6 %     |
| 2024  | December  | 8,230     | 8,677     | 5.4 %      |
| 2025  | January   | 7,383     | 7,825     | 6.0 %      |
| 2025  | February  | 8,508     | 8,931     | 5.0 %      |
| 2025  | March     | 12,752    | 11,630    | -8.8 %     |
| Total |           | 208,371   | 198,091   | -4.9 %     |