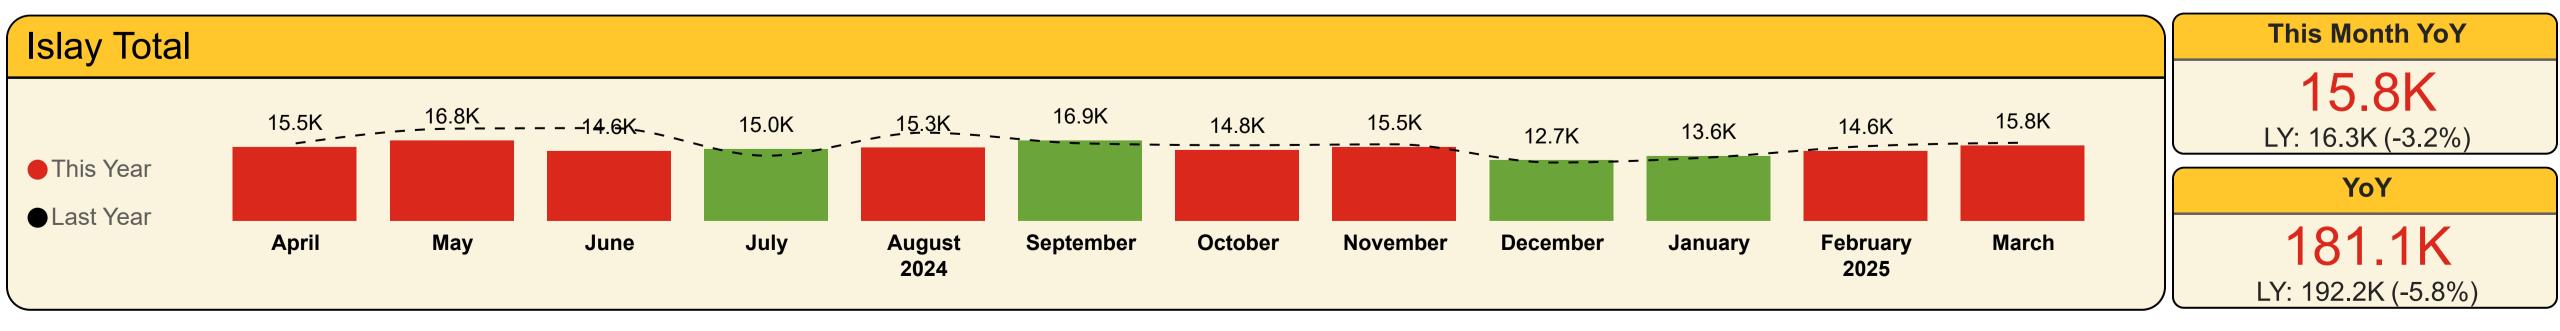

## Contractual Carrying Groups

**This Month YoY** 

12,282 LY: 13,116 (-6.4%) YoY

208,787 LY: 225,618 (-7.5%)

**This Month YoY** 

4,868 LY: 4,964 (-1.9%) YoY

75,105 LY: 80,677 (-6.9%)

LY: 46.9 (+152.5%)

118.4

**This Month YoY** 

2.7K

YoY

LY: 2.8K (-4.3%)

**This Month YoY** 

15.8K

LY: 16.3K (-3.2%)

YoY

181.1K

LY: 192.2K (-5.8%)

### Commercial Vehicle Metres

| Year  | Month     | Last Year | This Year | Variance % |
|-------|-----------|-----------|-----------|------------|
| 2024  | April     | 16,188.9  | 15,475.5  | -4.4 %     |
| 2024  | May       | 19,268.4  | 16,802.2  | -12.8 %    |
| 2024  | June      | 19,388.9  | 14,638.5  | -24.5 %    |
| 2024  | July      | 13,604.6  | 15,033.3  | 10.5 %     |
| 2024  | August    | 18,426.9  | 15,299.3  | -17.0 %    |
| 2024  | September | 16,198.8  | 16,850.1  | 4.0 %      |
| 2024  | October   | 15,800.5  | 14,813.7  | -6.2 %     |
| 2024  | November  | 15,986.7  | 15,478.0  | -3.2 %     |
| 2024  | December  | 12,177.9  | 12,682.3  | 4.1 %      |
| 2025  | January   | 13,243.2  | 13,585.3  | 2.6 %      |
| 2025  | February  | 15,595.6  | 14,627.8  | -6.2 %     |
| 2025  | March     | 16,319.6  | 15,801.7  | -3.2 %     |
| Total |           | 192,199.9 | 181,087.5 | -5.8 %     |