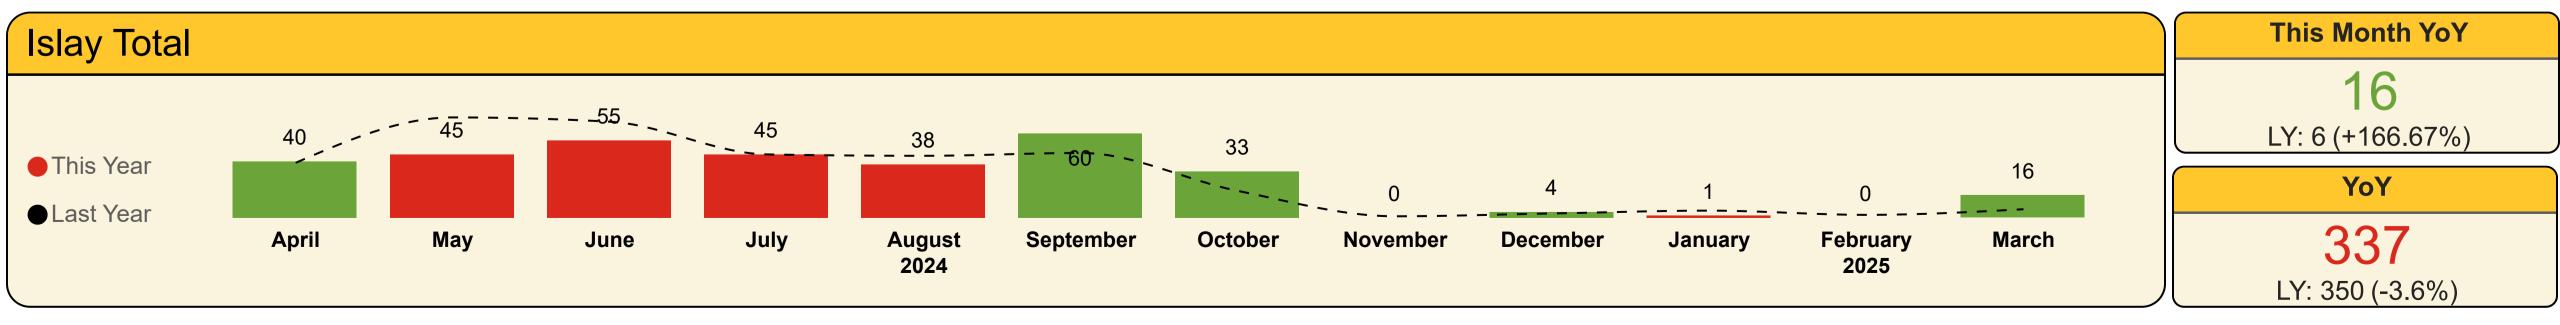

## Contractual Carrying Groups

**This Month YoY** 

12,282 LY: 13,116 (-6.4%) YoY

208,787 LY: 225,618 (-7.5%)

**This Month YoY** 

4,868 LY: 4,964 (-1.9%) YoY

75,105 LY: 80,677 (-6.9%)

LY: 46.9 (+152.5%)

118.4

**This Month YoY** 

2.7K

YoY

LY: 2.8K (-4.3%)

**This Month YoY** 

15.8K

LY: 16.3K (-3.2%)

YoY

181.1K

LY: 192.2K (-5.8%)

#### Passengers

| Year  | Month     | Last Year | This Year | Variance % |
|-------|-----------|-----------|-----------|------------|
| 2024  | April     | 19,234    | 17,020    | -11.5 %    |
| 2024  | May       | 26,175    | 24,787    | -5.3 %     |
| 2024  | June      | 29,873    | 23,821    | -20.3 %    |
| 2024  | July      | 31,325    | 25,564    | -18.4 %    |
| 2024  | August    | 29,914    | 27,331    | -8.6 %     |
| 2024  | September | 23,206    | 23,783    | 2.5 %      |
| 2024  | October   | 16,713    | 17,231    | 3.1 %      |
| 2024  | November  | 10,485    | 10,232    | -2.4 %     |
| 2024  | December  | 8,585     | 9,114     | 6.2 %      |
| 2025  | January   | 7,810     | 8,223     | 5.3 %      |
| 2025  | February  | 9,183     | 9,399     | 2.4 %      |
| 2025  | March     | 13,116    | 12,282    | -6.4 %     |
| Total |           | 225,618   | 208,787   | -7.5 %     |