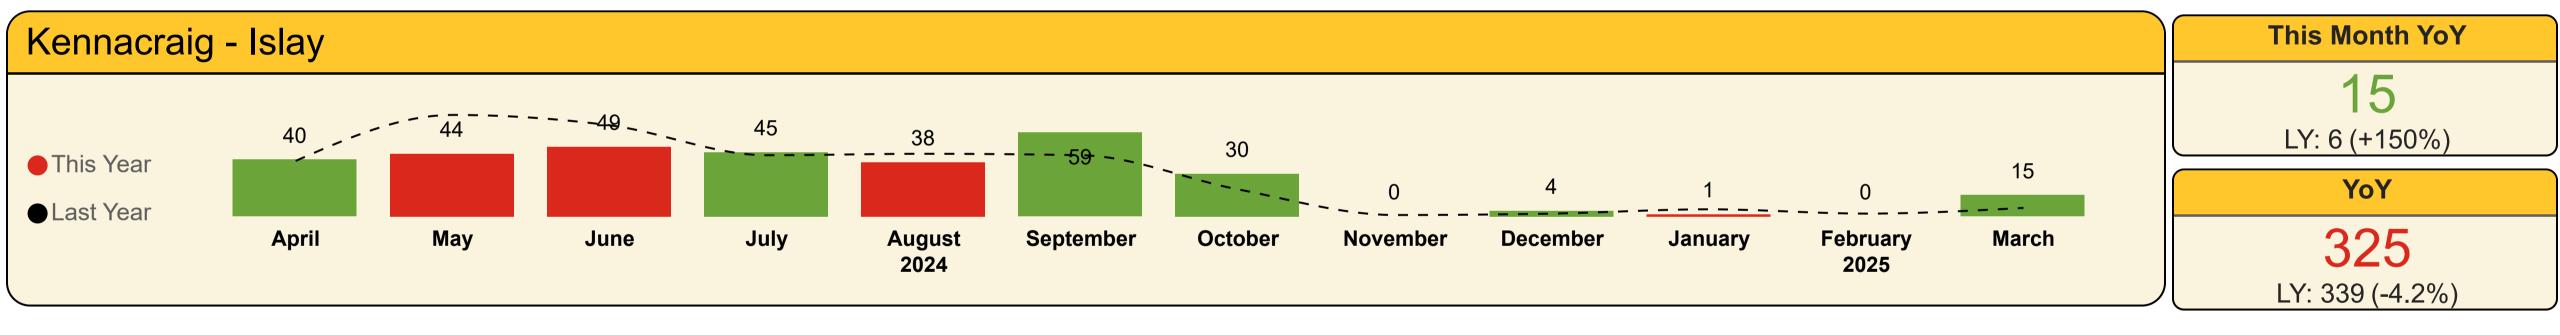

71,270

LY: 74,485 (-4.3%)

**This Month YoY** 

111.0

LY: 46.9 (+136.7%)

YoY

2.6K

LY: 2.7K (-4.7%)

### Coach Metres

| Year  | Month     | Last Year | This Year | Variance % |
|-------|-----------|-----------|-----------|------------|
| 2024  | April     | 296.8     | 307.5     | 3.6 %      |
| 2024  | May       | 579.4     | 323.2     | -44.2 %    |
| 2024  | June      | 568.9     | 419.9     | -26.2 %    |
| 2024  | July      | 327.9     | 346.9     | 5.8 %      |
| 2024  | August    | 336.3     | 301.3     | -10.4 %    |
| 2024  | September | 310.9     | 496.7     | 59.8 %     |
| 2024  | October   | 148.3     | 220.2     | 48.5 %     |
| 2024  | November  | 6.6       | 0.0       | -100.0 %   |
| 2024  | December  | 13.4      | 28.2      | 110.4 %    |
| 2025  | January   | 33.3      | 12.0      | -64.0 %    |
| 2025  | February  | 24.0      | 0.0       | -100.0 %   |
| 2025  | March     | 46.9      | 111.0     | 136.7 %    |
| Total |           | 2,692.8   | 2,566.9   | -4.7 %     |
|       |           |           |           |            |