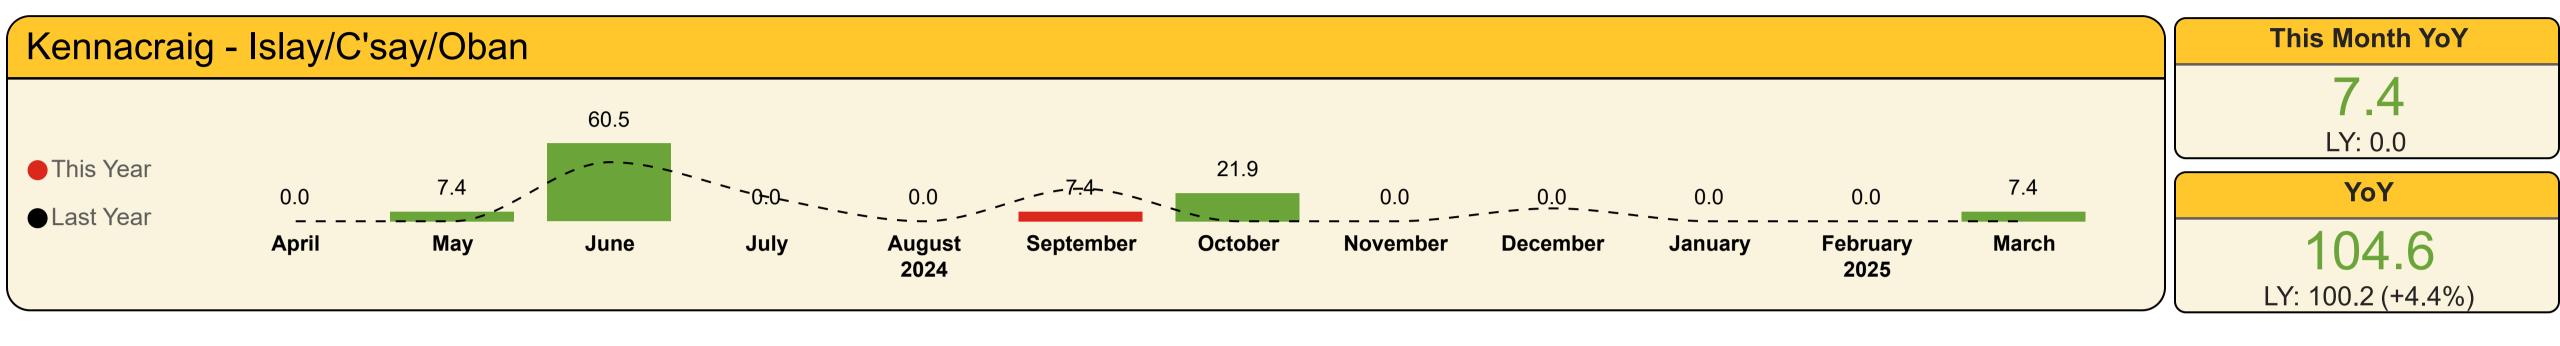

## Contractual Carrying Groups

**This Month YoY** 

652 LY: 364 (+79.1%) YoY

10,696 LY: 17,247 (-38%)

**This Month YoY** 

245 LY: 149 (+64.4%)

3,835 LY: 6,192 (-38.1%)

**This Month YoY** 

7.4 LY: 0.0

104.6 LY: 100.2 (+4.4%)

LY: 534.4 (+41.9%)

**This Month YoY** 

758.5

YoY

7.5K

LY: 9.4K (-20.2%)

#### **Coach Metres**

| Year  | Month     | Last Year | This Year | Variance % |
|-------|-----------|-----------|-----------|------------|
| 2024  | April     | 0.0       | 0.0       | 0.0 %      |
| 2024  | May       | 0.0       | 7.4       | 0.0 %      |
| 2024  | June      | 45.9      | 60.5      | 31.9 %     |
| 2024  | July      | 19.0      | 0.0       | -100.0 %   |
| 2024  | August    | 0.0       | 0.0       | 0.0 %      |
| 2024  | September | 25.3      | 7.4       | -70.8 %    |
| 2024  | October   | 0.0       | 21.9      | 0.0 %      |
| 2024  | November  | 0.0       | 0.0       | 0.0 %      |
| 2024  | December  | 10.0      | 0.0       | -100.0 %   |
| 2025  | January   | 0.0       | 0.0       | 0.0 %      |
| 2025  | February  | 0.0       | 0.0       | 0.0 %      |
| 2025  | March     | 0.0       | 7.4       | 0.0 %      |
| Total |           | 100.2     | 104.6     | 4.4 %      |