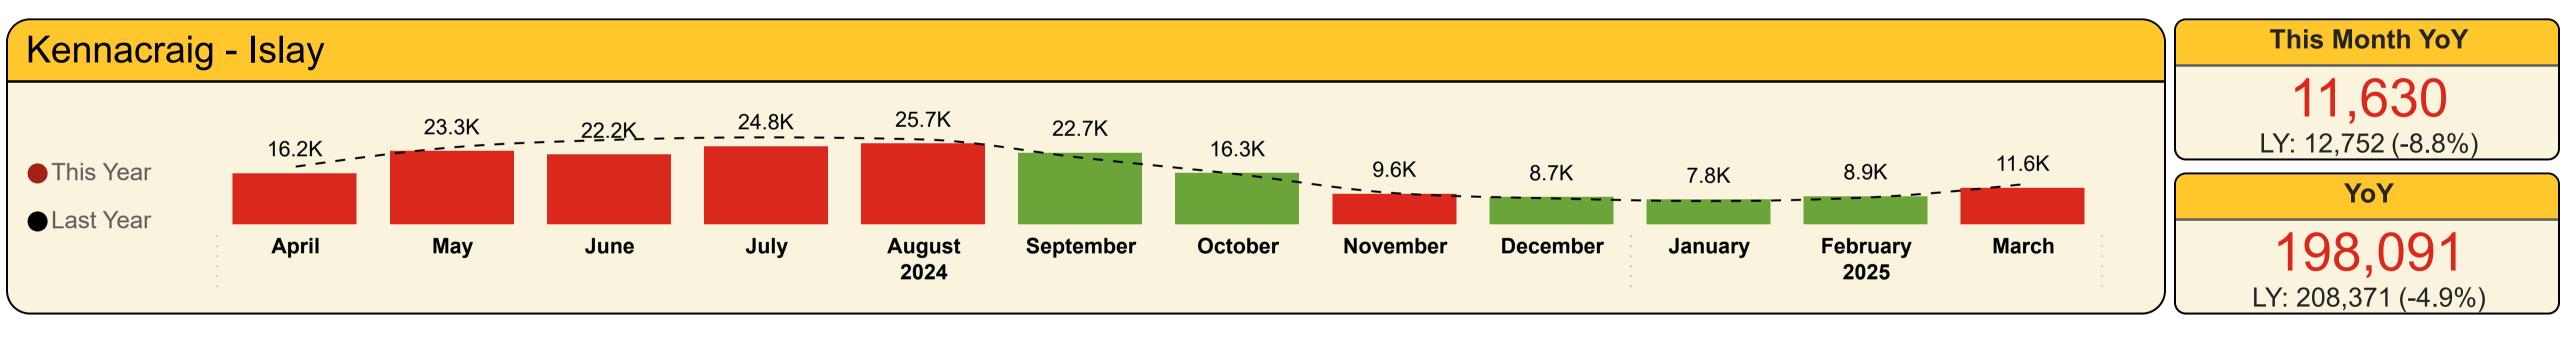

Kennacraig - Islay

## Contractual Carrying Groups

This Month YoY

11,630 LY: 12,752 (-8.8%) YoY

198,091 LY: 208,371 (-4.9%)

Last Year This Year Variance %

**4,623** LY: 4,815 (-4%)

**This Month YoY** 

YoY

#### Passengers

| Year  | Month     | Last Year | Inis Year | variance % |
|-------|-----------|-----------|-----------|------------|
| 2024  | April     | 18,363    | 16,235    | -11.6 %    |
| 2024  | May       | 24,508    | 23,312    | -4.9 %     |
| 2024  | June      | 26,877    | 22,234    | -17.3 %    |
| 2024  | July      | 27,697    | 24,811    | -10.4 %    |
| 2024  | August    | 27,013    | 25,732    | -4.7 %     |
| 2024  | September | 21,221    | 22,736    | 7.1 %      |
| 2024  | October   | 15,921    | 16,325    | 2.5 %      |
| 2024  | November  | 9,898     | 9,643     | -2.6 %     |
| 2024  | December  | 8,230     | 8,677     | 5.4 %      |
| 2025  | January   | 7,383     | 7,825     | 6.0 %      |
| 2025  | February  | 8,508     | 8,931     | 5.0 %      |
| 2025  | March     | 12,752    | 11,630    | -8.8 %     |
| Total |           | 208,371   | 198,091   | -4.9 %     |