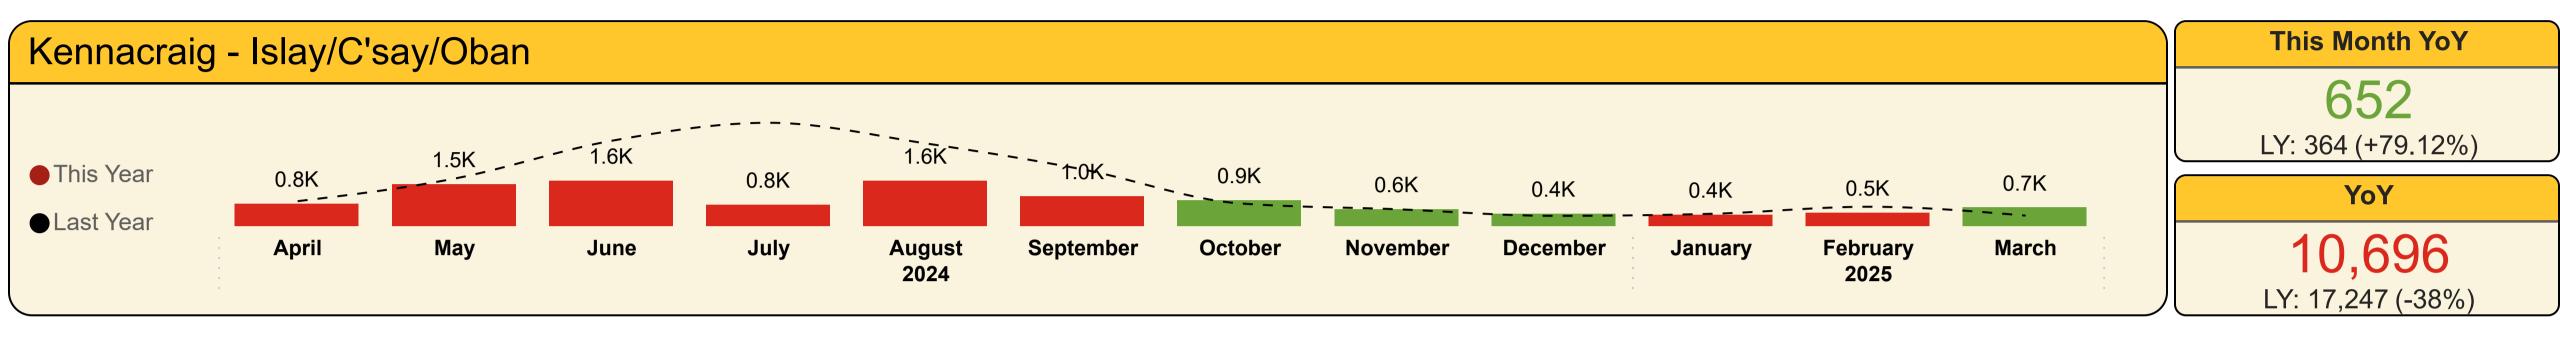

## Kennacraig - Islay/C'say/Oban

## Contractual Carrying Groups

**This Month YoY** 

652 LY: 364 (+79.1%) YoY

10,696 LY: 17,247 (-38%)

**This Month YoY** 

245 LY: 149 (+64.4%)

3,835 LY: 6,192 (-38.1%)

**This Month YoY** 

#### Passengers

| Year  | Month     | Last Year | This Year | Variance % |
|-------|-----------|-----------|-----------|------------|
| 2024  | April     | 871       | 785       | -9.9 %     |
| 2024  | May       | 1,667     | 1,475     | -11.5 %    |
| 2024  | June      | 2,996     | 1,587     | -47.0 %    |
| 2024  | July      | 3,628     | 753       | -79.2 %    |
| 2024  | August    | 2,901     | 1,599     | -44.9 %    |
| 2024  | September | 1,985     | 1,047     | -47.3 %    |
| 2024  | October   | 792       | 906       | 14.4 %     |
| 2024  | November  | 587       | 589       | 0.3 %      |
| 2024  | December  | 355       | 437       | 23.1 %     |
| 2025  | January   | 427       | 398       | -6.8 %     |
| 2025  | February  | 675       | 468       | -30.7 %    |
| 2025  | March     | 364       | 652       | 79.1 %     |
| Total |           | 17,247    | 10,696    | -38.0 %    |