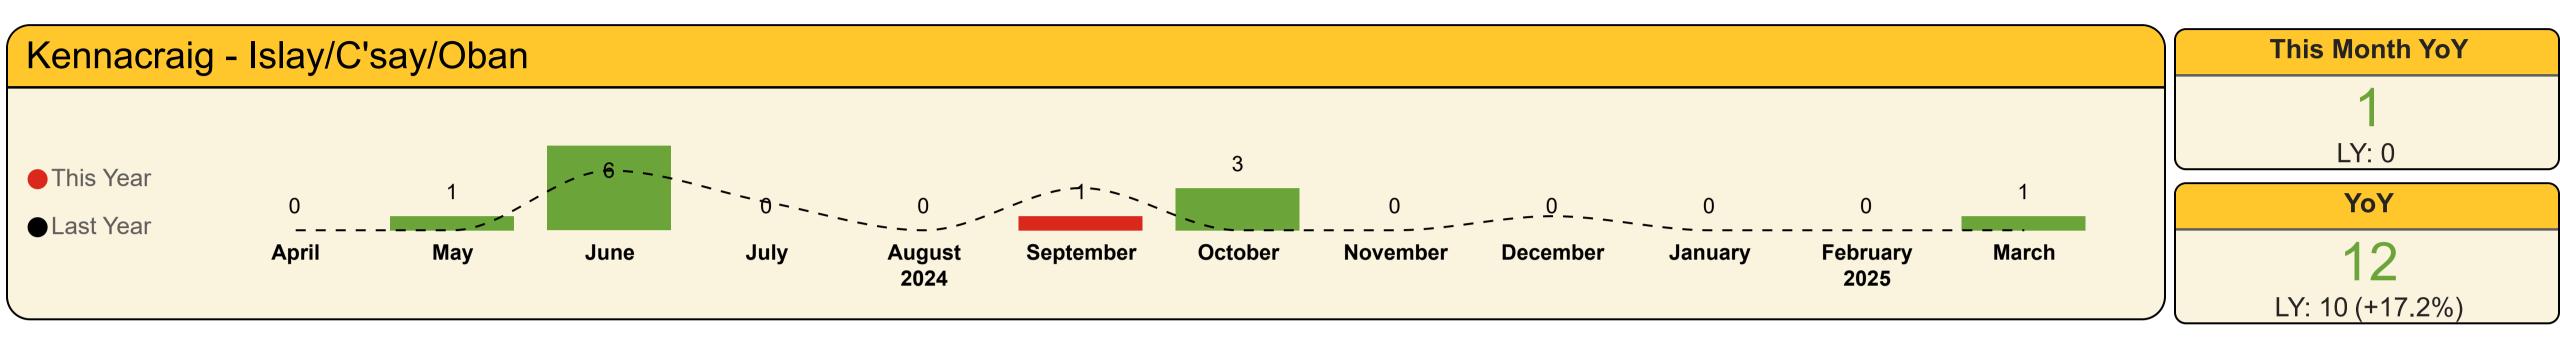

## Contractual Carrying Groups

**This Month YoY** 

652 LY: 364 (+79.1%) YoY

10,696 LY: 17,247 (-38%)

**This Month YoY** 

245 LY: 149 (+64.4%)

3,835 LY: 6,192 (-38.1%)

**This Month YoY** 

#### Passengers

| Year  | Month     | Last Year | This Year | Variance % |
|-------|-----------|-----------|-----------|------------|
| 2024  | April     | 871       | 785       | -9.9 %     |
| 2024  | May       | 1,667     | 1,475     | -11.5 %    |
| 2024  | June      | 2,996     | 1,587     | -47.0 %    |
| 2024  | July      | 3,628     | 753       | -79.2 %    |
| 2024  | August    | 2,901     | 1,599     | -44.9 %    |
| 2024  | September | 1,985     | 1,047     | -47.3 %    |
| 2024  | October   | 792       | 906       | 14.4 %     |
| 2024  | November  | 587       | 589       | 0.3 %      |
| 2024  | December  | 355       | 437       | 23.1 %     |
| 2025  | January   | 427       | 398       | -6.8 %     |
| 2025  | February  | 675       | 468       | -30.7 %    |
| 2025  | March     | 364       | 652       | 79.1 %     |
| Total |           | 17,247    | 10,696    | -38.0 %    |