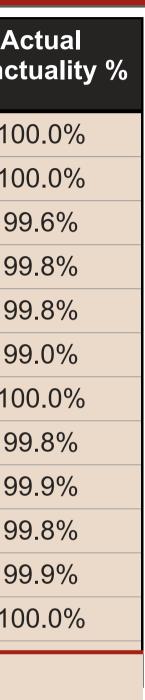

## **Route Performance** May-25

| Gour |  |
|------|--|
| JUUI |  |

| Year | Month     | Operated | Additional | Diverted | Cancelled | Cancelled<br>after relief | Actual<br>Reliability % | Scheduled<br>Sailings | On Time | Level 1<br>Lateness | Level 1<br>after relief | Level 2<br>Lateness | Level 2<br>after relief | Ac<br>Punct |
|------|-----------|----------|------------|----------|-----------|---------------------------|-------------------------|-----------------------|---------|---------------------|-------------------------|---------------------|-------------------------|-------------|
| 2024 | May       | 1,559    | 0          | 0        | 160       | 42                        | 90.7%                   | 1,719                 | 1,559   | 0                   | 0                       | 0                   | 0                       | 10          |
| 2024 | June      | 1,374    | 0          | 0        | 65        | 43                        | 95.5%                   | 1,439                 | 1,374   | 0                   | 0                       | 0                   | 0                       | 10          |
| 2024 | July      | 1,412    | 0          | 0        | 156       | 154                       | 90.1%                   | 1,568                 | 1,406   | 1                   | 0                       | 5                   | 0                       | 99          |
| 2024 | August    | 1,525    | 14         | 0        | 96        | 21                        | 94.0%                   | 1,607                 | 1,508   | 1                   | 0                       | 2                   | 0                       | 99          |
| 2024 | September | 1,443    | 0          | 0        | 84        | 23                        | 94.5%                   | 1,527                 | 1,440   | 0                   | 0                       | 3                   | 0                       | 99          |
| 2024 | October   | 1,150    | 0          | 0        | 256       | 168                       | 81.8%                   | 1,406                 | 1,138   | 2                   | 1                       | 10                  | 1                       | 9           |
| 2024 | November  | 1,221    | 0          | 0        | 164       | 12                        | 88.2%                   | 1,385                 | 1,221   | 0                   | 0                       | 0                   | 0                       | 10          |
| 2024 | December  | 1,241    | 0          | 0        | 256       | 21                        | 82.9%                   | 1,497                 | 1,239   | 0                   | 0                       | 2                   | 0                       | 9           |
| 2025 | January   | 1,096    | 0          | 0        | 429       | 3                         | 71.9%                   | 1,525                 | 1,095   | 0                   | 0                       | 1                   | 1                       | 9           |
| 2025 | February  | 914      | 0          | 0        | 190       | 5                         | 82.8%                   | 1,104                 | 912     | 2                   | 0                       | 0                   | 0                       | 9           |
| 2025 | March     | 899      | 0          | 0        | 158       | 72                        | 85.1%                   | 1,057                 | 898     | 1                   | 0                       | 0                   | 0                       | 99          |
| 2025 | April     | 857      | 0          | 0        | 689       | 624                       | 55.4%                   | 1,546                 | 857     | 0                   | 0                       | 0                   | 0                       | 10          |
| 2025 | May       |          |            | Rel      | iability  |                           |                         |                       |         |                     | Punctua                 | litv                |                         |             |