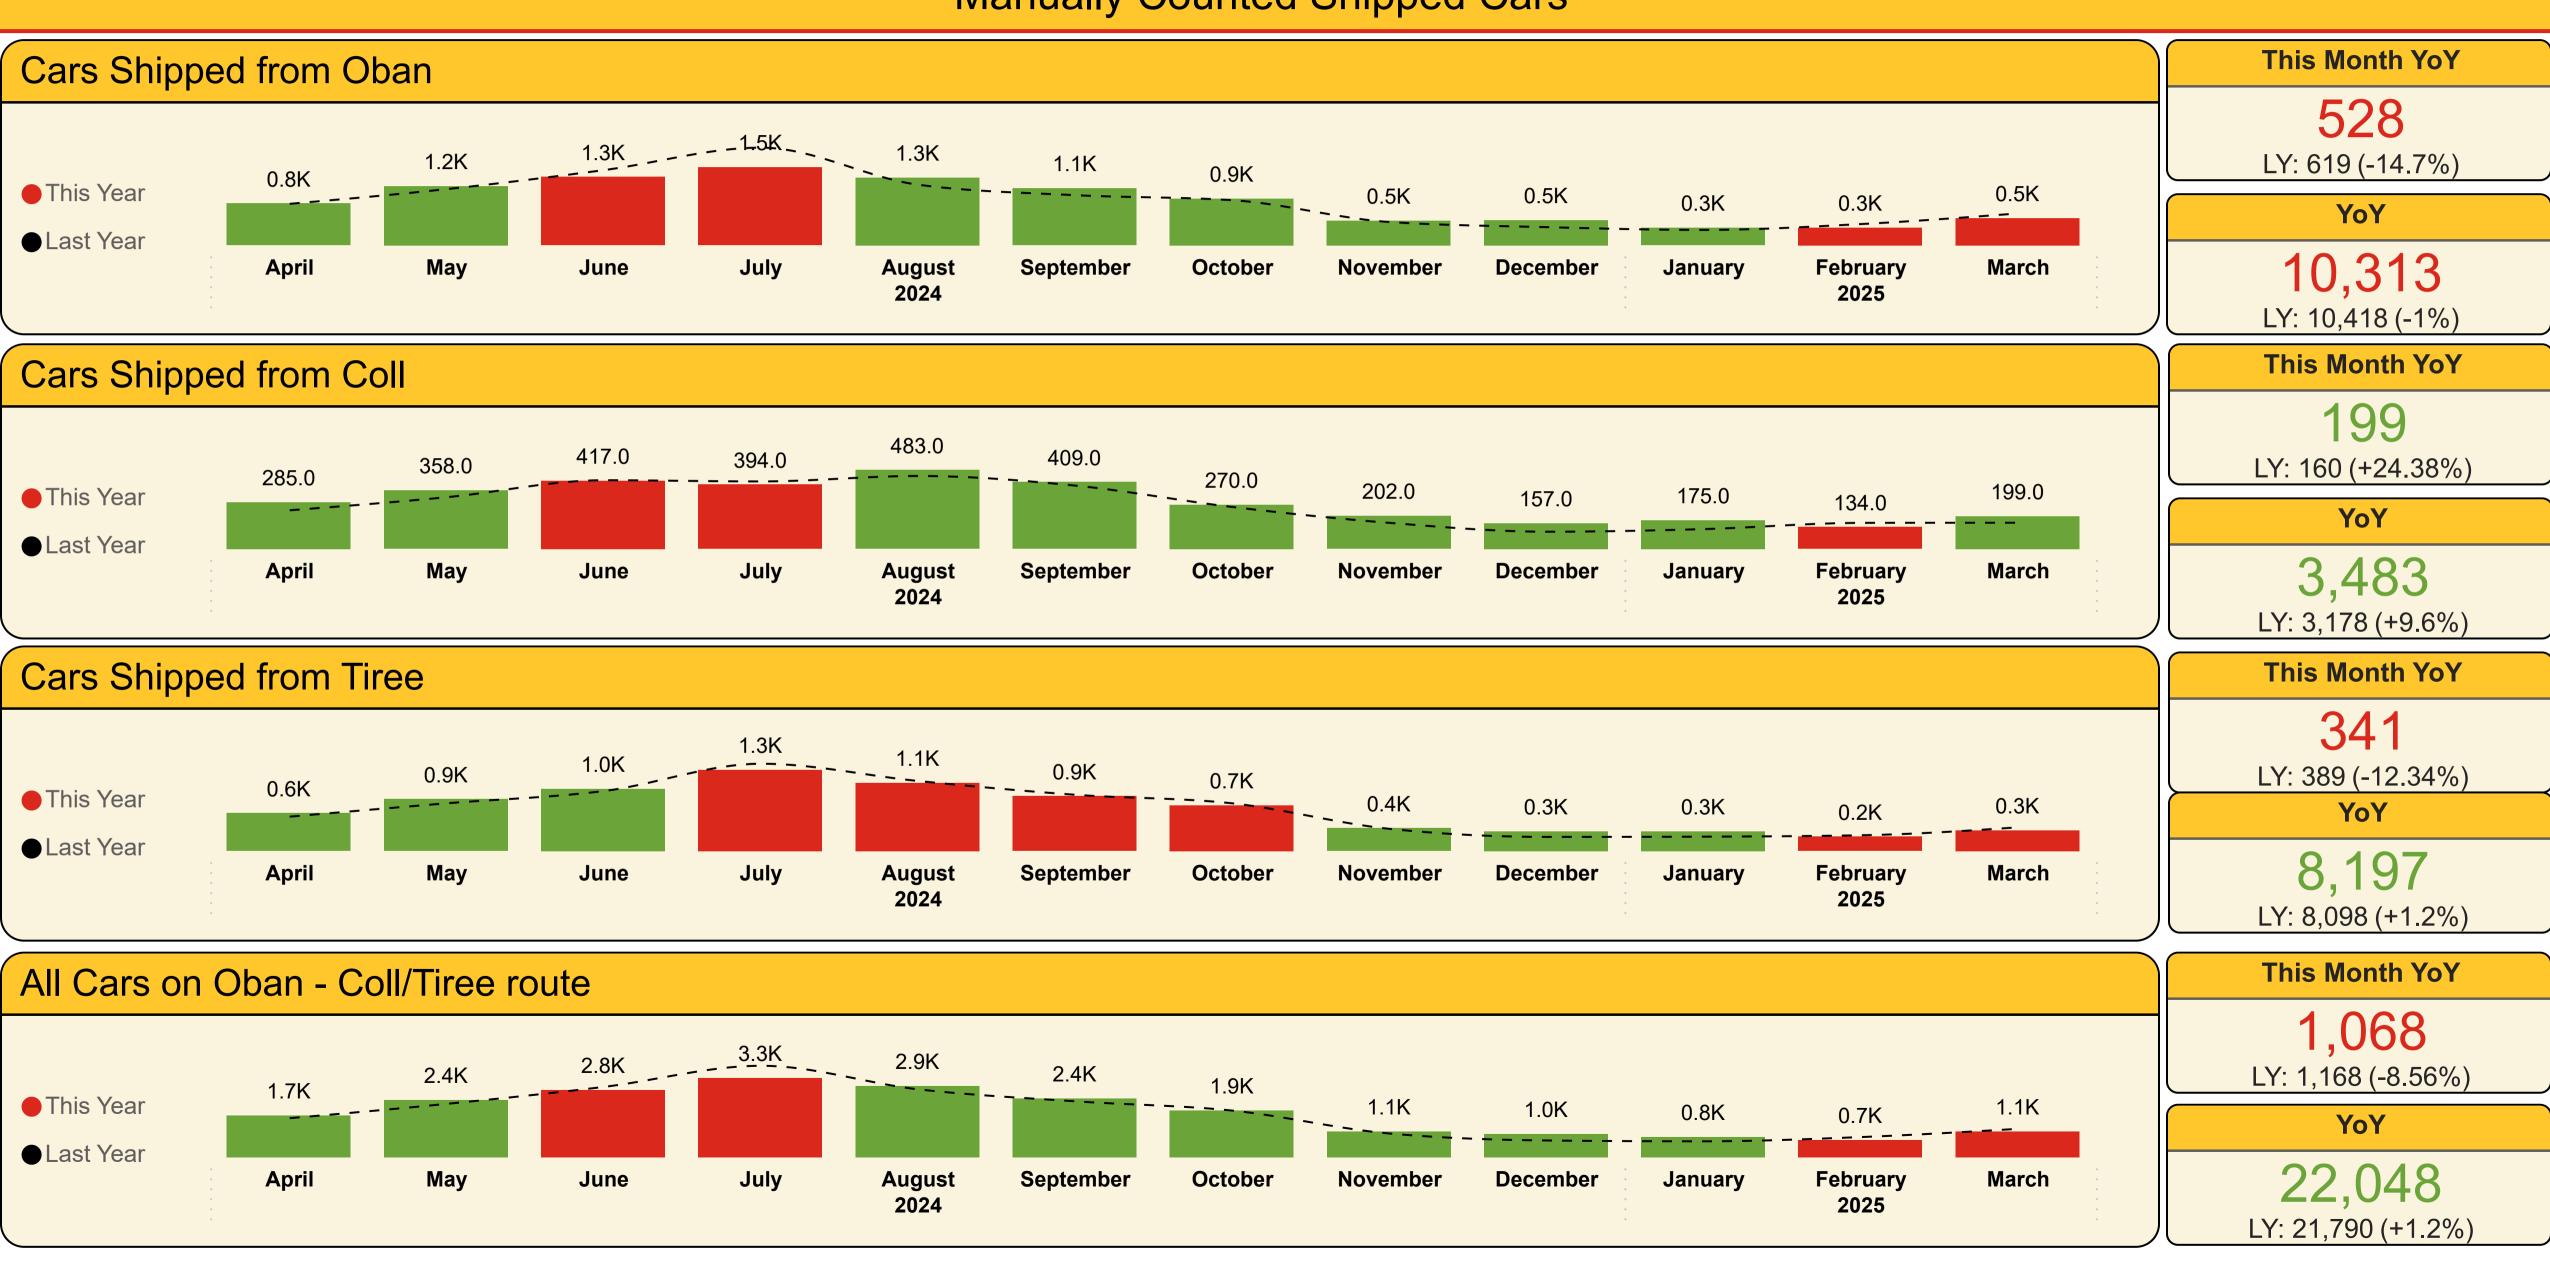

#### Manually Counted Shipped Cars

#### Manually Counted Carryings

YoY

28,491 LY: 30,137 (-5.5%)

Cars

**This Month YoY** 

528 LY: 619 (-14.7%)

10,313 LY: 10,418 (-1%)

**This Month YoY** 

| Year | Month     | Last Year | This Year | Variance % |
|------|-----------|-----------|-----------|------------|
| 2024 | April     | 806       | 812       | 0.7 %      |
| 2024 | May       | 1,092     | 1,150     | 5.3 %      |
| 2024 | June      | 1,462     | 1,329     | -9.1 %     |
| 2024 | July      | 1,898     | 1,517     | -20.1 %    |
| 2024 | August    | 1,177     | 1,315     | 11.7 %     |
| 2024 | September | 974       | 1,109     | 13.9 %     |
| 2024 | October   | 876       | 905       | 3.3 %      |
| 2024 | November  | 452       | 479       | 6.0 %      |
| 2024 | December  | 352       | 488       | 38.6 %     |
| 2025 | January   | 298       | 339       | 13.8 %     |
| 2025 | February  | 412       | 342       | -17.0 %    |
| 2025 | March     | 619       | 528       | -14.7 %    |

10,418

**Total** 

10,313

#### This Month YoY

199 LY: 160 (+24.4%)

#### YoY

3,483

LY: 3,178 (+9.6%)

### Cars

| Year  | Month     | Last Year | This Year | Variance % |  |
|-------|-----------|-----------|-----------|------------|--|
| 2024  | April     | 236       | 285       | 20.8 %     |  |
| 2024  | May       | 316       | 358       | 13.2 %     |  |
| 2024  | June      | 420       | 417       | -0.7 %     |  |
| 2024  | July      | 413       | 394       | -4.5 %     |  |
| 2024  | August    | 446       | 483       | 8.3 %      |  |
| 2024  | September | 387       | 409       | 5.7 %      |  |
| 2024  | October   | 256       | 270       | 5.5 %      |  |
| 2024  | November  | 159       | 202       | 27.0 %     |  |
| 2024  | December  | 105       | 157       | 49.5 %     |  |
| 2025  | January   | 121       | 175       | 44.6 %     |  |
| 2025  | February  | 159       | 134       | -15.7 %    |  |
| 2025  | March     | 160       | 199       | 24.4 %     |  |
| Total |           | 3,178     | 3,483     | 9.6 %      |  |

#### Manually Counted Carryings

**743** LY: 793 (-6.3%) YoY

**22,872** LY: 21,897 (+4.5%)

**341** LY: 389 (-12.3%)

**This Month YoY** 

YoY

8,197 LY: 8,098 (+1.2%)

**This Month YoY** 

# Cars ast Year T

| Year  | Month     | Last Year | This Year | Variance % |
|-------|-----------|-----------|-----------|------------|
| 2024  | April     | 564       | 622       | 10.3 %     |
| 2024  | May       | 783       | 853       | 8.9 %      |
| 2024  | June      | 985       | 1,023     | 3.9 %      |
| 2024  | July      | 1,432     | 1,333     | -6.9 %     |
| 2024  | August    | 1,149     | 1,121     | -2.4 %     |
| 2024  | September | 923       | 902       | -2.3 %     |
| 2024  | October   | 782       | 748       | -4.3 %     |
| 2024  | November  | 364       | 376       | 3.3 %      |
| 2024  | December  | 232       | 320       | 37.9 %     |
| 2025  | January   | 236       | 321       | 36.0 %     |
| 2025  | February  | 259       | 237       | -8.5 %     |
| 2025  | March     | 389       | 341       | -12.3 %    |
| Total |           | 8,098     | 8,197     | 1.2 %      |