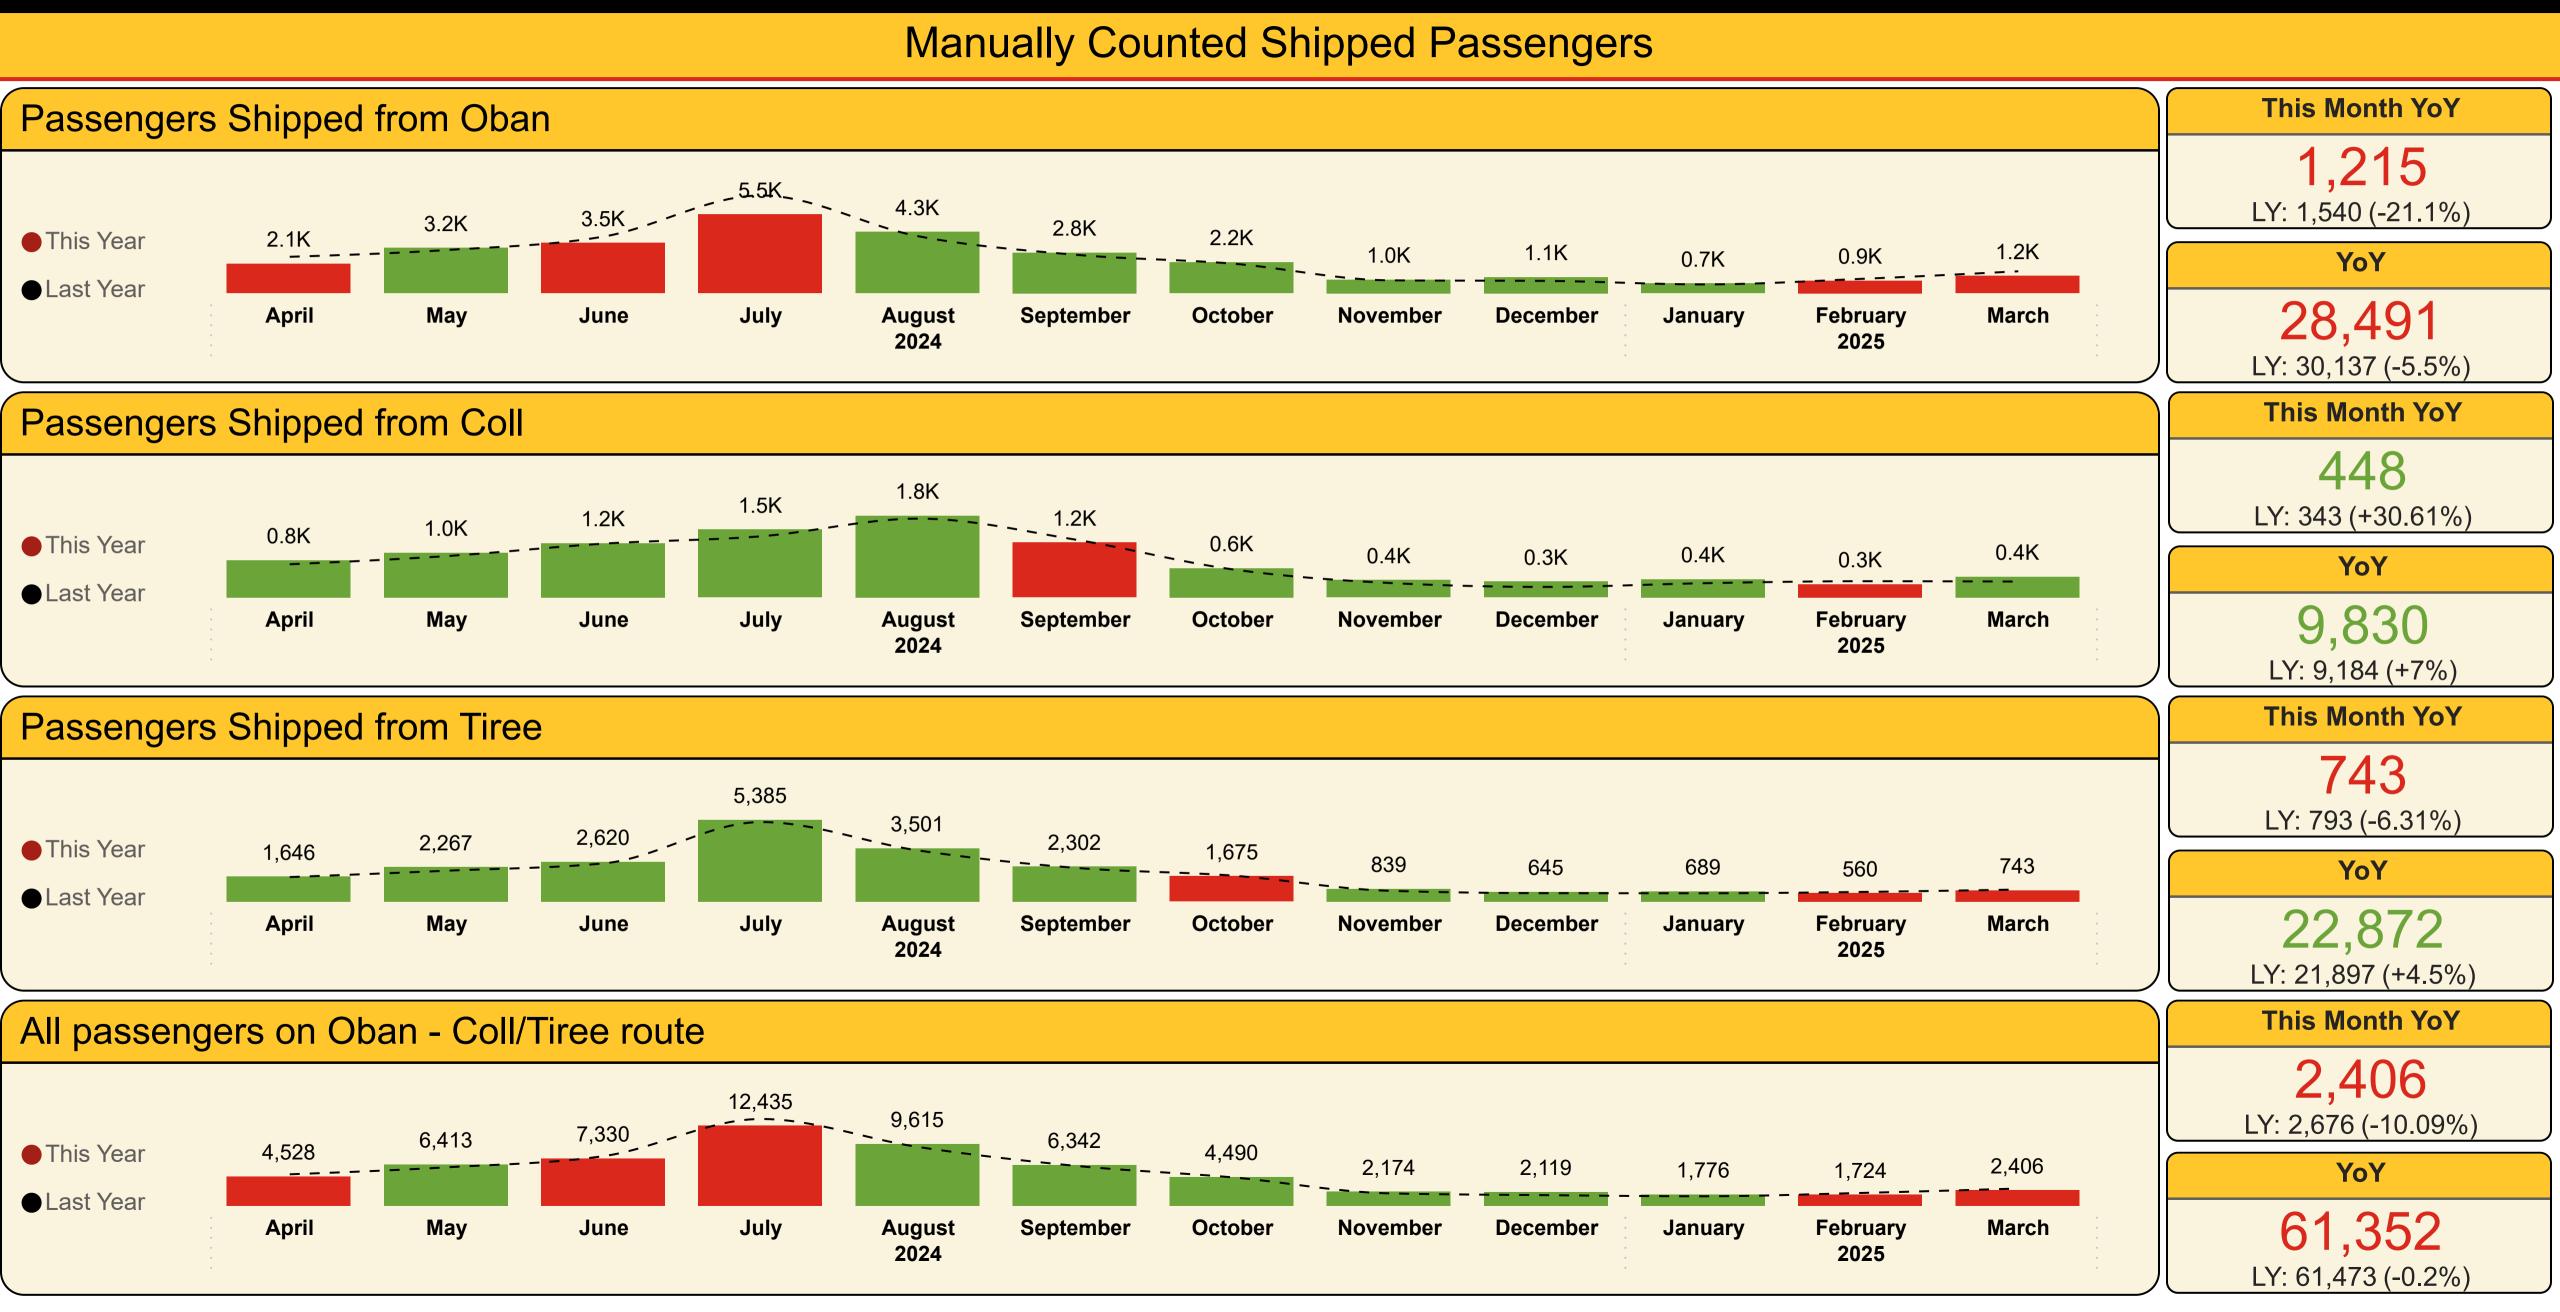

#### Shipped from Oban

**This Month YoY** 

1,215

LY: 1,540 (-21.1%)

#### Manually Counted Carryings

YoY

28,491 LY: 30,137 (-5.5%)

Cars

**This Month YoY** 

528 LY: 619 (-14.7%)

10,313 LY: 10,418 (-1%)

**This Month YoY** 

#### Passengers

| Year  | Month     | Last Year | This Year | Variance % |
|-------|-----------|-----------|-----------|------------|
| 2024  | April     | 2,557     | 2,064     | -19.3 %    |
| 2024  | May       | 3,032     | 3,180     | 4.9 %      |
| 2024  | June      | 3,979     | 3,527     | -11.4 %    |
| 2024  | July      | 6,857     | 5,529     | -19.4 %    |
| 2024  | August    | 3,998     | 4,299     | 7.5 %      |
| 2024  | September | 2,700     | 2,843     | 5.3 %      |
| 2024  | October   | 2,078     | 2,172     | 4.5 %      |
| 2024  | November  | 905       | 960       | 6.1 %      |
| 2024  | December  | 865       | 1,131     | 30.8 %     |
| 2025  | January   | 619       | 693       | 12.0 %     |
| 2025  | February  | 1,007     | 878       | -12.8 %    |
| 2025  | March     | 1,540     | 1,215     | -21.1 %    |
| Total |           | 30,137    | 28,491    | -5.5 %     |

| Year | Month     | Last Year | This Year | Variance % |
|------|-----------|-----------|-----------|------------|
| 2024 | April     | 806       | 812       | 0.7 %      |
| 2024 | May       | 1,092     | 1,150     | 5.3 %      |
| 2024 | June      | 1,462     | 1,329     | -9.1 %     |
| 2024 | July      | 1,898     | 1,517     | -20.1 %    |
| 2024 | August    | 1,177     | 1,315     | 11.7 %     |
| 2024 | September | 974       | 1,109     | 13.9 %     |
| 2024 | October   | 876       | 905       | 3.3 %      |
| 2024 | November  | 452       | 479       | 6.0 %      |
| 2024 | December  | 352       | 488       | 38.6 %     |
| 2025 | January   | 298       | 339       | 13.8 %     |
| 2025 | February  | 412       | 342       | -17.0 %    |
| 2025 | March     | 619       | 528       | -14.7 %    |

#### Manually Counted Carryings

**448** LY: 343 (+30.6%)

**This Month YoY** 

YoY

9,830

LY: 9,184 (+7%)

#### Passengers

| Year  | Month     | Last Year | This Year | Variance % |
|-------|-----------|-----------|-----------|------------|
| 2024  | April     | 716       | 804       | 12.3 %     |
| 2024  | May       | 893       | 966       | 8.2 %      |
| 2024  | June      | 1,162     | 1,171     | 0.8 %      |
| 2024  | July      | 1,320     | 1,468     | 11.2 %     |
| 2024  | August    | 1,701     | 1,761     | 3.5 %      |
| 2024  | September | 1,248     | 1,185     | -5.0 %     |
| 2024  | October   | 606       | 629       | 3.8 %      |
| 2024  | November  | 312       | 375       | 20.2 %     |
| 2024  | December  | 227       | 343       | 51.1 %     |
| 2025  | January   | 307       | 394       | 28.3 %     |
| 2025  | February  | 350       | 286       | -18.3 %    |
| 2025  | March     | 343       | 448       | 30.6 %     |
| Total |           | 9,184     | 9,830     | 7.0 %      |

#### Manually Counted Carryings

**743** LY: 793 (-6.3%) YoY

**22,872** LY: 21,897 (+4.5%)

**341** LY: 389 (-12.3%)

**This Month YoY** 

YoY

8,197 LY: 8,098 (+1.2%)

**This Month YoY** 

#### Passengers

| Year  | Month     | Last Year | This Year | Variance % |
|-------|-----------|-----------|-----------|------------|
| 2024  | April     | 1,610     | 1,646     | 2.2 %      |
| 2024  | May       | 2,029     | 2,267     | 11.7 %     |
| 2024  | June      | 2,513     | 2,620     | 4.3 %      |
| 2024  | July      | 5,222     | 5,385     | 3.1 %      |
| 2024  | August    | 3,359     | 3,501     | 4.2 %      |
| 2024  | September | 2,217     | 2,302     | 3.8 %      |
| 2024  | October   | 1,708     | 1,675     | -1.9 %     |
| 2024  | November  | 709       | 839       | 18.3 %     |
| 2024  | December  | 555       | 645       | 16.2 %     |
| 2025  | January   | 549       | 689       | 25.5 %     |
| 2025  | February  | 634       | 560       | -11.7 %    |
| 2025  | March     | 793       | 743       | -6.3 %     |
| Total |           | 21,897    | 22,872    | 4.5 %      |

#### Passengers

| Year  | Month     | Last Year | This Year | Variance % |
|-------|-----------|-----------|-----------|------------|
| 2024  | April     | 4,883     | 4,528     | -7.3 %     |
| 2024  | May       | 5,971     | 6,413     | 7.4 %      |
| 2024  | June      | 7,714     | 7,330     | -5.0 %     |
| 2024  | July      | 13,465    | 12,435    | -7.6 %     |
| 2024  | August    | 9,121     | 9,615     | 5.4 %      |
| 2024  | September | 6,198     | 6,342     | 2.3 %      |
| 2024  | October   | 4,407     | 4,490     | 1.9 %      |
| 2024  | November  | 1,926     | 2,174     | 12.9 %     |
| 2024  | December  | 1,647     | 2,119     | 28.7 %     |
| 2025  | January   | 1,475     | 1,776     | 20.4 %     |
| 2025  | February  | 1,991     | 1,724     | -13.4 %    |
| 2025  | March     | 2,676     | 2,406     | -10.1 %    |
| Total |           | 61,473    | 61,352    | -0.2 %     |