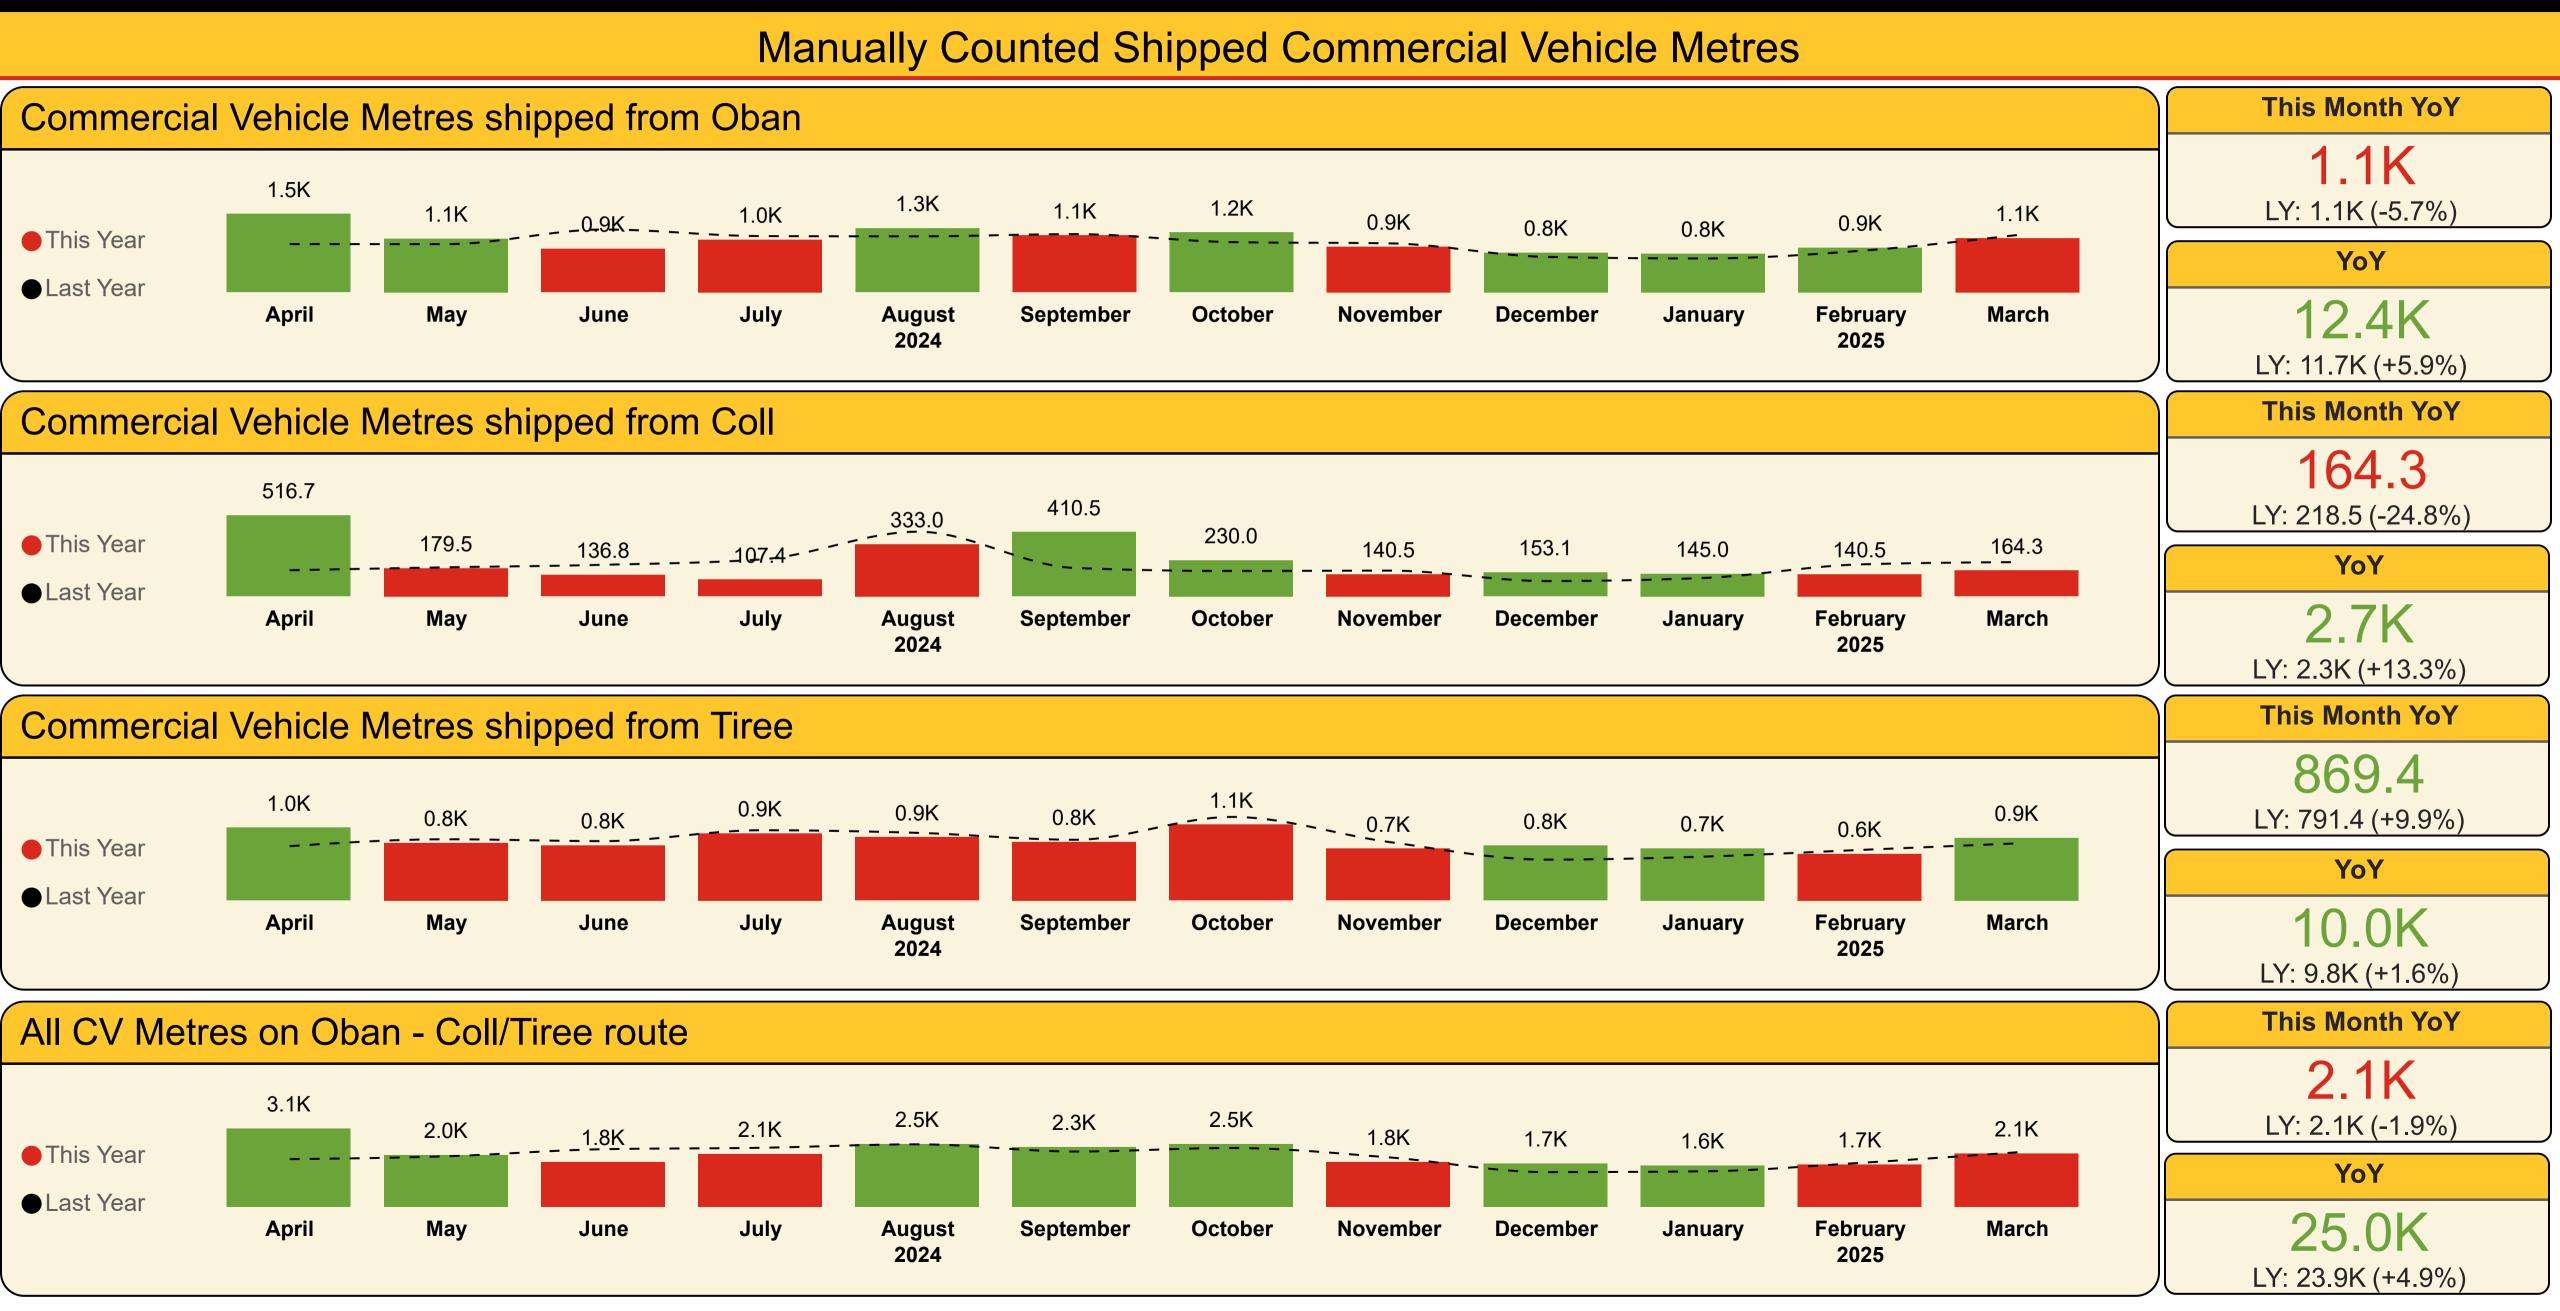

0.00 LY: 6.40 (-100%) YoY

53.20 LY: 33.04 (+61%)

**This Month YoY** 

1.06K

LY: 1.13K (-5.7%)

YoY 12.41K

LY: 11.72K (+5.9%)

| <b>ear</b> | Month     | Last Year | This Year | Variance % |
|------------|-----------|-----------|-----------|------------|
| 2024       | April     | 947.2     | 1,541.0   | 62.7 %     |
| 2024       | May       | 945.9     | 1,054.6   | 11.5 %     |
| 2024       | June      | 1,233.4   | 855.3     | -30.7 %    |
| 2024       | July      | 1,104.0   | 1,033.7   | -6.4 %     |
| 2024       | August    | 1,099.1   | 1,257.2   | 14.4 %     |
| 2024       | September | 1,143.0   | 1,117.7   | -2.2 %     |
| 2024       | October   | 985.3     | 1,175.0   | 19.2 %     |
| 2024       | November  | 961.0     | 898.8     | -6.5 %     |
| 2024       | December  | 694.7     | 780.1     | 12.3 %     |
| 2025       | January   | 664.0     | 761.1     | 14.6 %     |
| 2025       | February  | 816.1     | 876.1     | 7.4 %      |
| 2025       | March     | 1,127.2   | 1,062.6   | -5.7 %     |
| otal       |           | 11,720.9  | 12,413.1  | 5.9 %      |
|            |           |           |           |            |

#### **This Month YoY**

Year Month

164.30 LY: 218.50 (-24.8%) **2.66K** LY: 2.35K (+13.3%)

Last Year This Year Variance %

YoY

| Total |           | 2,346.4 | 2,657.3 | 13.3 %  |
|-------|-----------|---------|---------|---------|
| 2025  | March     | 218.5   | 164.3   | -24.8 % |
| 2025  | February  | 204.0   | 140.5   | -31.1 % |
| 2025  | January   | 117.3   | 145.0   | 23.6 %  |
| 2024  | December  | 97.7    | 153.1   | 56.7 %  |
| 2024  | November  | 164.3   | 140.5   | -14.5 % |
| 2024  | October   | 162.0   | 230.0   | 42.0 %  |
| 2024  | September | 181.0   | 410.5   | 126.8 % |
| 2024  | August    | 412.5   | 333.0   | -19.3 % |
| 2024  | July      | 235.5   | 107.4   | -54.4 % |
| 2024  | June      | 201.5   | 136.8   | -32.1 % |
| 2024  | May       | 185.3   | 179.5   | -3.1 %  |
| 2024  | April     | 166.8   | 516.7   | 209.8 % |

14.20 LY: 0.00 YoY

**40.80** LY: 20.66 (+97.5%)

**This Month YoY** 

869.40 LY: 791.40 (+9.9%) 9.96K LY: 9.80K (+1.6%)

YoY

| <b>/</b> ear | Month     | Last Year | This Year | Variance % |
|--------------|-----------|-----------|-----------|------------|
| 2024         | April     | 752.4     | 1,010.1   | 34.3 %     |
| 2024         | May       | 847.6     | 799.3     | -5.7 %     |
| 2024         | June      | 822.1     | 764.1     | -7.1 %     |
| 2024         | July      | 972.5     | 928.7     | -4.5 %     |
| 2024         | August    | 936.3     | 878.5     | -6.2 %     |
| 2024         | September | 841.2     | 812.5     | -3.4 %     |
| 2024         | October   | 1,156.3   | 1,050.5   | -9.1 %     |
| 2024         | November  | 809.7     | 718.4     | -11.3 %    |
| 2024         | December  | 566.2     | 760.6     | 34.3 %     |
| 2025         | January   | 607.2     | 722.1     | 18.9 %     |
| 2025         | February  | 700.1     | 648.5     | -7.4 %     |
| 2025         | March     | 791.4     | 869.4     | 9.9 %      |
| Γotal        |           | 9,803.0   | 9,962.7   | 1.6 %      |
| Γotal        |           | 9,803.0   | 9,962.7   | 1.6 %      |