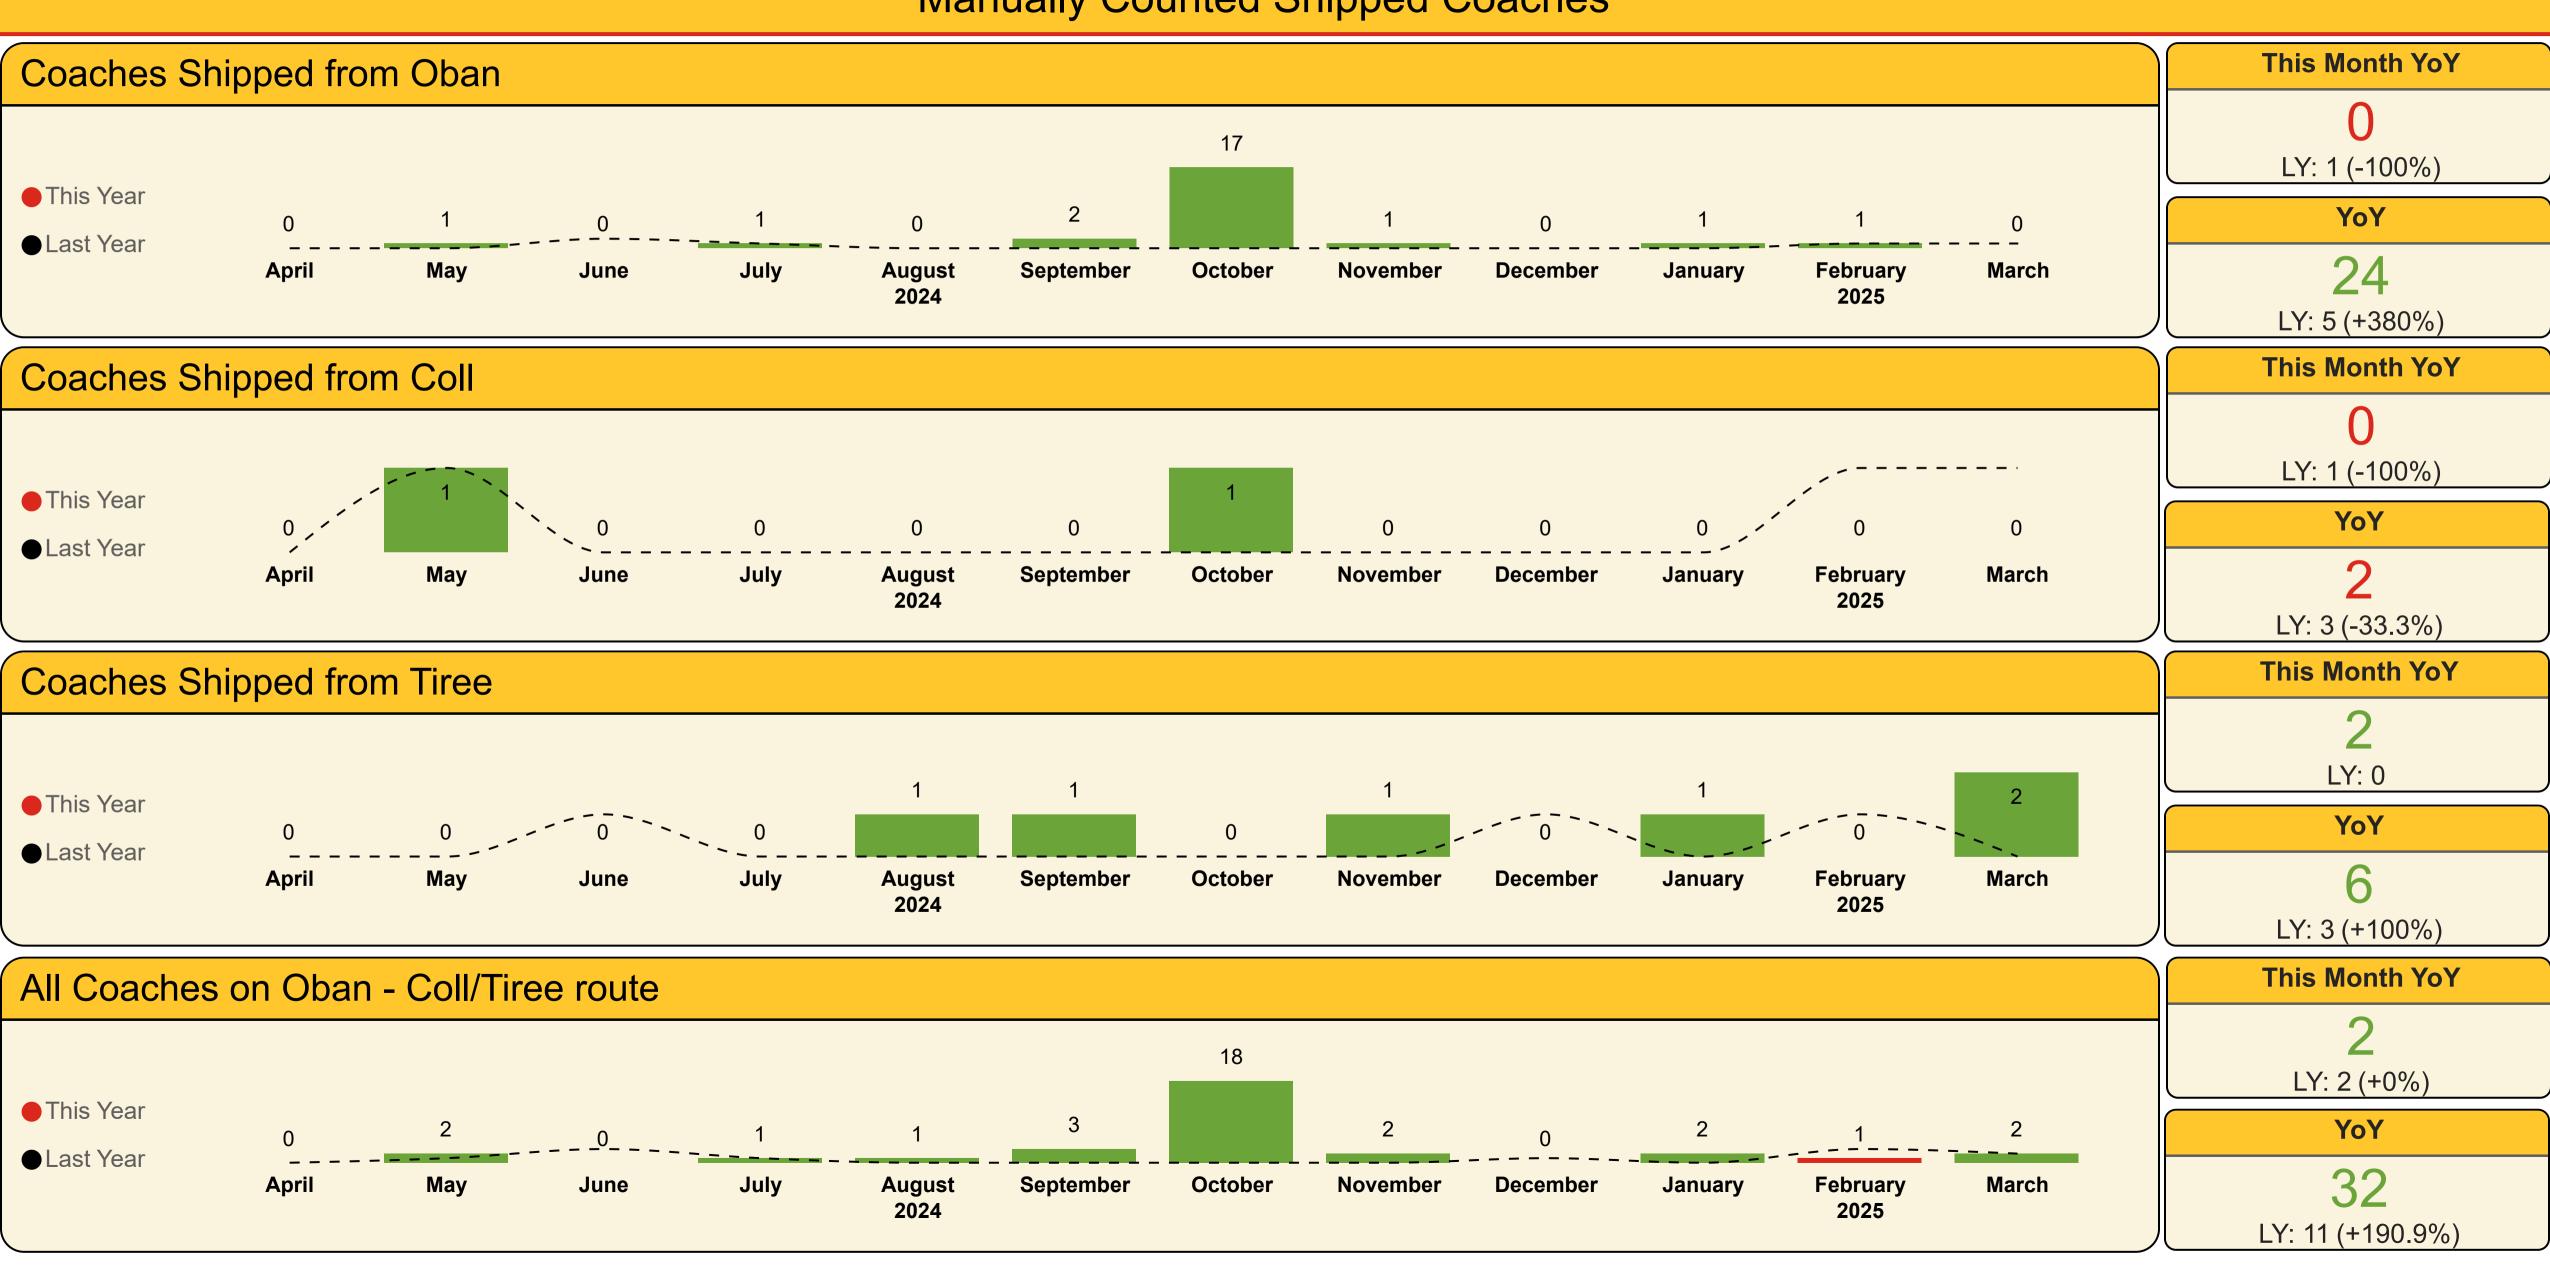

# Monthly Performance Pack Carrying Trends





# Monthly Performance Pack Carrying Trends

N.b. This data shows contractually grouped "cars". This encompasses a combined total of cars, motorhomes, caravans, trailers and LGVs



#### Manually Counted Shipped Cars



# Monthly Performance Pack Carrying Trends



### Manually Counted Shipped Coaches



### Monthly Performance Pack **Carrying Trends**



#### Manually Counted Shipped Coach Metres



### Monthly Performance Pack **Carrying Trends**



#### Manually Counted Shipped Commercial Vehicles



# Monthly Performance Pack Carrying Trends





### Monthly Performance Pack Carrying Trends



Oban - Coll - Tiree

#### Manually Counted Carryings





**2,406** LY: 2,676 (-10.1%)

YoY

61,352 LY: 61,473 (-0.2%)



**This Month YoY** 

1,068 LY: 1,168 (-8.6%)



22,048 LY: 21,790 (+1.2%) **This Month YoY** 

14.20

LY: 12.80 (+10.9%)



YoY

106.90

LY: 73.80 (+44.9%) LY: 2.14



**This Month YoY** 

2.10K

LY: 2.14K (-1.9%)

25.03K

YoY

LY: 23.87K (+4.9%)

Last Voar This Voar Variance %

#### Passengers

| Year  | Month     | Last Year | This Year | Variance % |
|-------|-----------|