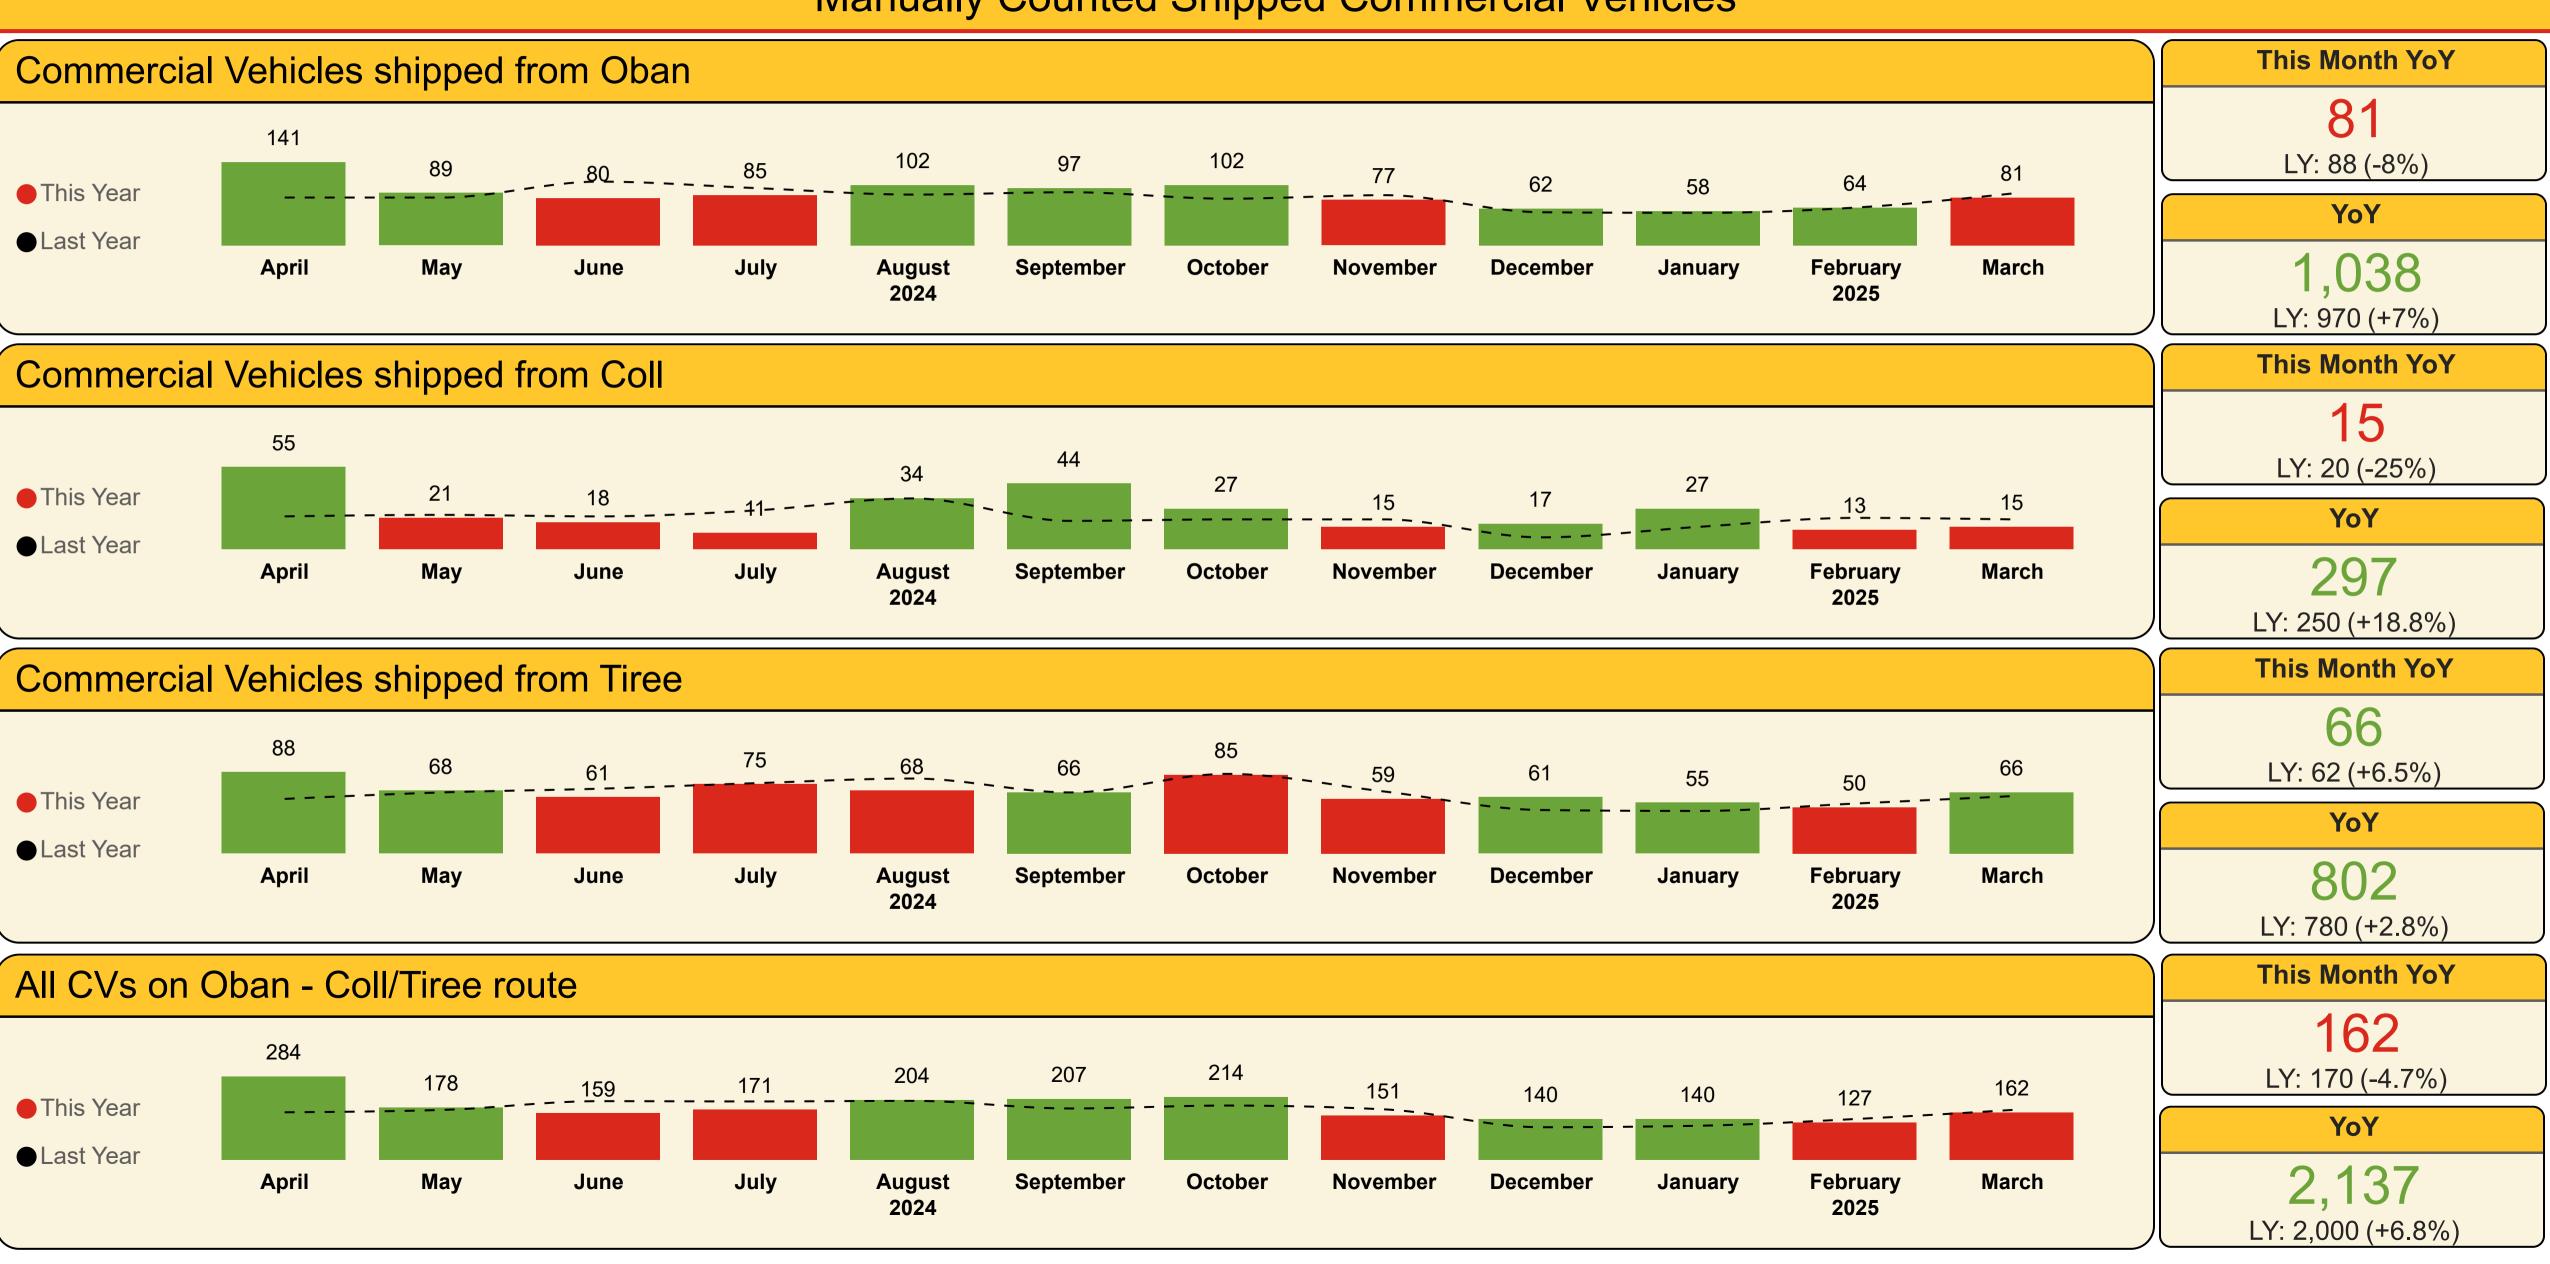

#### Manually Counted Shipped Commercial Vehicles

# Monthly Performance Pack Carrying Trends

#### Manually Counted Carryings

**448** LY: 343 (+30.6%)

**This Month YoY** 

YoY

9,830

LY: 9,184 (+7%)

#### This Month YoY

199 LY: 160 (+24.4%)

#### YoY

3,483

LY: 3,178 (+9.6%)

#### Passengers

| Year  | Month     | Last Year | This Year | Variance % |
|-------|-----------|-----------|-----------|------------|
| 2024  | April     | 716       | 804       | 12.3 %     |
| 2024  | May       | 893       | 966       | 8.2 %      |
| 2024  | June      | 1,162     | 1,171     | 0.8 %      |
| 2024  | July      | 1,320     | 1,468     | 11.2 %     |
| 2024  | August    | 1,701     | 1,761     | 3.5 %      |
| 2024  | September | 1,248     | 1,185     | -5.0 %     |
| 2024  | October   | 606       | 629       | 3.8 %      |
| 2024  | November  | 312       | 375       | 20.2 %     |
| 2024  | December  | 227       | 343       | 51.1 %     |
| 2025  | January   | 307       | 394       | 28.3 %     |
| 2025  | February  | 350       | 286       | -18.3 %    |
| 2025  | March     | 343       | 448       | 30.6 %     |
| Total |           | 9,184     | 9,830     | 7.0 %      |

### Cars

| Year  | Month     | Last Year | This Year | Variance % |  |
|-------|-----------|-----------|-----------|------------|--|
| 2024  | April     | 236       | 285       | 20.8 %     |  |
| 2024  | May       | 316       | 358       | 13.2 %     |  |
| 2024  | June      | 420       | 417       | -0.7 %     |  |
| 2024  | July      | 413       | 394       | -4.5 %     |  |
| 2024  | August    | 446       | 483       | 8.3 %      |  |
| 2024  | September | 387       | 409       | 5.7 %      |  |
| 2024  | October   | 256       | 270       | 5.5 %      |  |
| 2024  | November  | 159       | 202       | 27.0 %     |  |
| 2024  | December  | 105       | 157       | 49.5 %     |  |
| 2025  | January   | 121       | 175       | 44.6 %     |  |
| 2025  | February  | 159       | 134       | -15.7 %    |  |
| 2025  | March     | 160       | 199       | 24.4 %     |  |
| Total |           | 3,178     | 3,483     | 9.6 %      |  |

#### Manually Counted Carryings

**743** LY: 793 (-6.3%) YoY

**22,872** LY: 21,897 (+4.5%)

**341** LY: 389 (-12.3%)

**This Month YoY** 

YoY

8,197 LY: 8,098 (+1.2%)

**This Month YoY** 

14.20 LY: 0.00 YoY

**40.80** LY: 20.66 (+97.5%)

**This Month YoY** 

869.40 LY: 791.40 (+9.9%) 9.96K LY: 9.80K (+1.6%)

YoY

#### Passengers

| Year  | Month     | Last Year | This Year | Variance % |
|-------|-----------|-----------|-----------|------------|
| 2024  | April     | 1,610     | 1,646     | 2.2 %      |
| 2024  | May       | 2,029     | 2,267     | 11.7 %     |
| 2024  | June      | 2,513     | 2,620     | 4.3 %      |
| 2024  | July      | 5,222     | 5,385     | 3.1 %      |
| 2024  | August    | 3,359     | 3,501     | 4.2 %      |
| 2024  | September | 2,217     | 2,302     | 3.8 %      |
| 2024  | October   | 1,708     | 1,675     | -1.9 %     |
| 2024  | November  | 709       | 839       | 18.3 %     |
| 2024  | December  | 555       | 645       | 16.2 %     |
| 2025  | January   | 549       | 689       | 25.5 %     |
| 2025  | February  | 634       | 560       | -11.7 %    |
| 2025  | March     | 793       | 743       | -6.3 %     |
| Total |           | 21,897    | 22,872    | 4.5 %      |

# Cars ast Year T

| Year  | Month     | Last Year | This Year | Variance % |
|-------|-----------|-----------|-----------|------------|
| 2024  | April     | 564       | 622       | 10.3 %     |
| 2024  | May       | 783       | 853       | 8.9 %      |
| 2024  | June      | 985       | 1,023     | 3.9 %      |
| 2024  | July      | 1,432     | 1,333     | -6.9 %     |
| 2024  | August    | 1,149     | 1,121     | -2.4 %     |
| 2024  | September | 923       | 902       | -2.3 %     |
| 2024  | October   | 782       | 748       | -4.3 %     |
| 2024  | November  | 364       | 376       | 3.3 %      |
| 2024  | December  | 232       | 320       | 37.9 %     |
| 2025  | January   | 236       | 321       | 36.0 %     |
| 2025  | February  | 259       | 237       | -8.5 %     |
| 2025  | March     | 389       | 341       | -12.3 %    |
| Total |           | 8,098     | 8,197     | 1.2 %      |