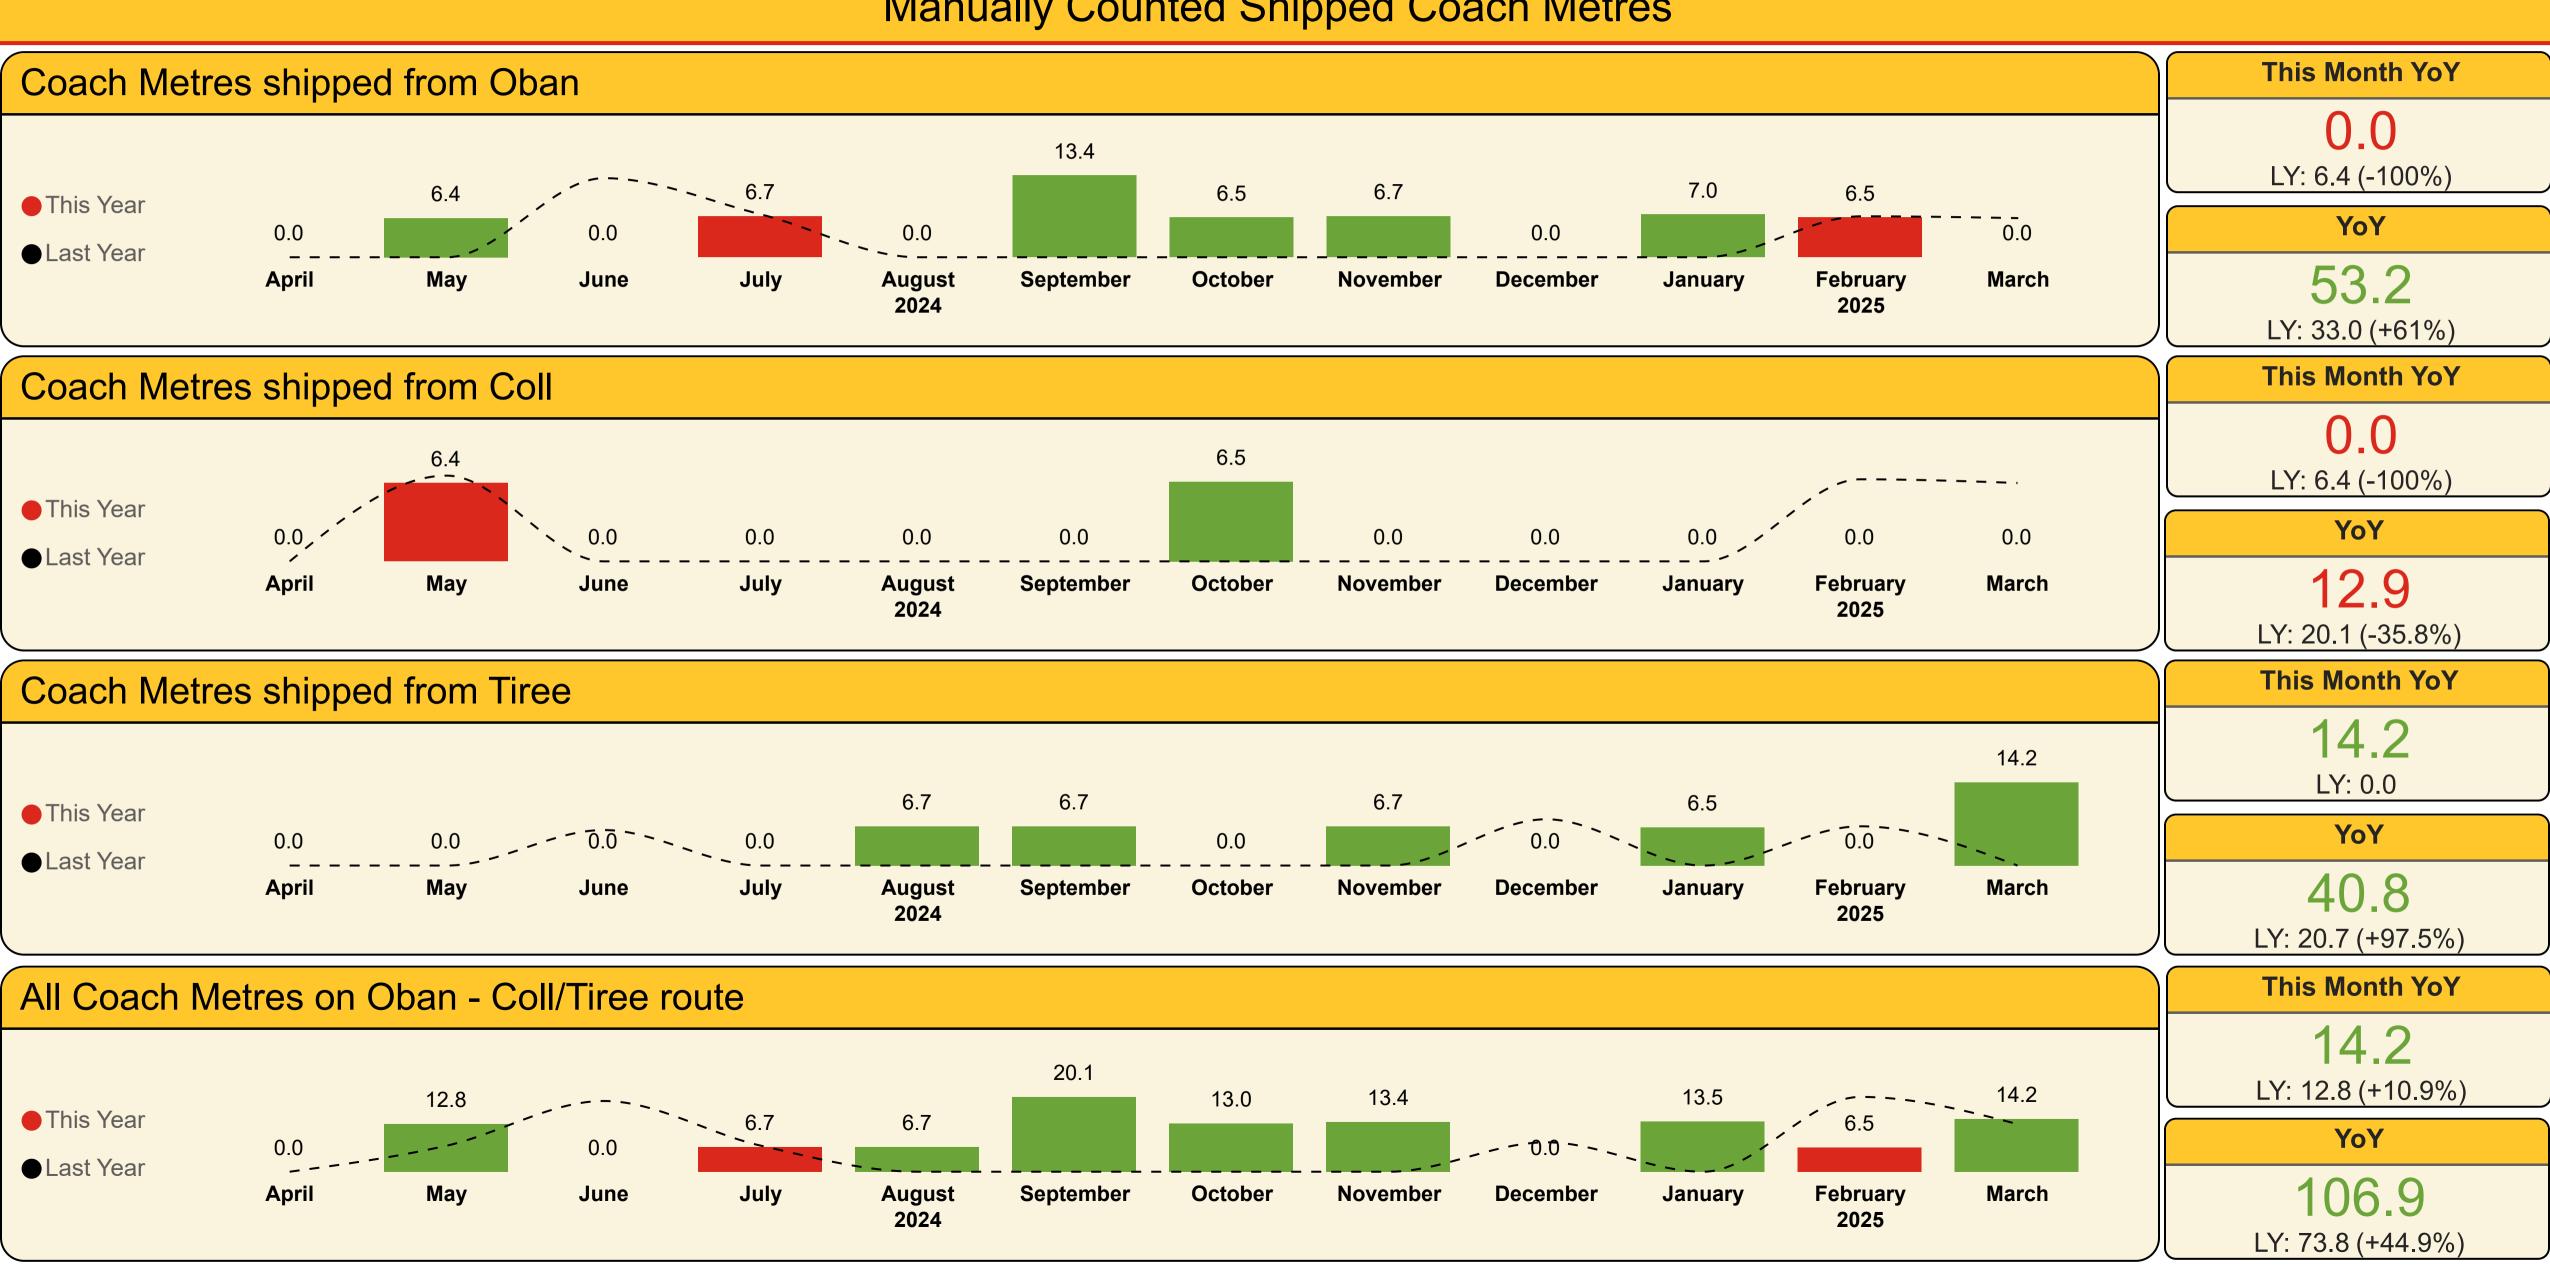

#### Manually Counted Shipped Coach Metres

0.00 LY: 6.40 (-100%) YoY

53.20 LY: 33.04 (+61%)

**This Month YoY** 

1.06K

LY: 1.13K (-5.7%)

YoY 12.41K

LY: 11.72K (+5.9%)

#### **Coach Metres**

| Year  | Month     | Last Year | This Year | Variance % |
|-------|-----------|-----------|-----------|------------|
| 2024  | April     | 0.0       | 0.0       | 0.0 %      |
| 2024  | May       | 0.0       | 6.4       | 0.0 %      |
| 2024  | June      | 12.9      | 0.0       | -100.0 %   |
| 2024  | July      | 7.0       | 6.7       | -4.3 %     |
| 2024  | August    | 0.0       | 0.0       | 0.0 %      |
| 2024  | September | 0.0       | 13.4      | 0.0 %      |
| 2024  | October   | 0.0       | 6.5       | 0.0 %      |
| 2024  | November  | 0.0       | 6.7       | 0.0 %      |
| 2024  | December  | 0.0       | 0.0       | 0.0 %      |
| 2025  | January   | 0.0       | 7.0       | 0.0 %      |
| 2025  | February  | 6.7       | 6.5       | -3.0 %     |
| 2025  | March     | 6.4       | 0.0       | -100.0 %   |
| Total |           | 33.0      | 53.2      | 61.0 %     |

#### **This Month YoY**

**0.00** LY: 6.40 (-100%)

#### YoY

12.90

LY: 20.10 (-35.8%)

#### Coach Metres

| Year  | Month     | Last Year | This Year | Variance % |
|-------|-----------|-----------|-----------|------------|
| 2024  | April     | 0.0       | 0.0       | 0.0 %      |
| 2024  | May       | 7.0       | 6.4       | -8.6 %     |
| 2024  | June      | 0.0       | 0.0       | 0.0 %      |
| 2024  | July      | 0.0       | 0.0       | 0.0 %      |
| 2024  | August    | 0.0       | 0.0       | 0.0 %      |
| 2024  | September | 0.0       | 0.0       | 0.0 %      |
| 2024  | October   | 0.0       | 6.5       | 0.0 %      |
| 2024  | November  | 0.0       | 0.0       | 0.0 %      |
| 2024  | December  | 0.0       | 0.0       | 0.0 %      |
| 2025  | January   | 0.0       | 0.0       | 0.0 %      |
| 2025  | February  | 6.7       | 0.0       | -100.0 %   |
| 2025  | March     | 6.4       | 0.0       | -100.0 %   |
| Total |           | 20.1      | 12.9      | -35.8 %    |

14.20 LY: 0.00 YoY

**40.80** LY: 20.66 (+97.5%)

**This Month YoY** 

869.40 LY: 791.40 (+9.9%) 9.96K LY: 9.80K (+1.6%)

YoY

#### Coach Metres

| Year  | Month     | Last Year | This Year | Variance % |
|-------|-----------|-----------|-----------|------------|
| 2024  | April     | 0.0       | 0.0       | 0.0 %      |
| 2024  | May       | 0.0       | 0.0       | 0.0 %      |
| 2024  | June      | 6.1       | 0.0       | -100.0 %   |
| 2024  | July      | 0.0       | 0.0       | 0.0 %      |
| 2024  | August    | 0.0       | 6.7       | 0.0 %      |
| 2024  | September | 0.0       | 6.7       | 0.0 %      |
| 2024  | October   | 0.0       | 0.0       | 0.0 %      |
| 2024  | November  | 0.0       | 6.7       | 0.0 %      |
| 2024  | December  | 7.9       | 0.0       | -100.0 %   |
| 2025  | January   | 0.0       | 6.5       | 0.0 %      |
| 2025  | February  | 6.7       | 0.0       | -100.0 %   |
| 2025  | March     | 0.0       | 14.2      | 0.0 %      |
| Total |           | 20.7      | 40.8      | 97.5 %     |
|       |           |           |           |            |