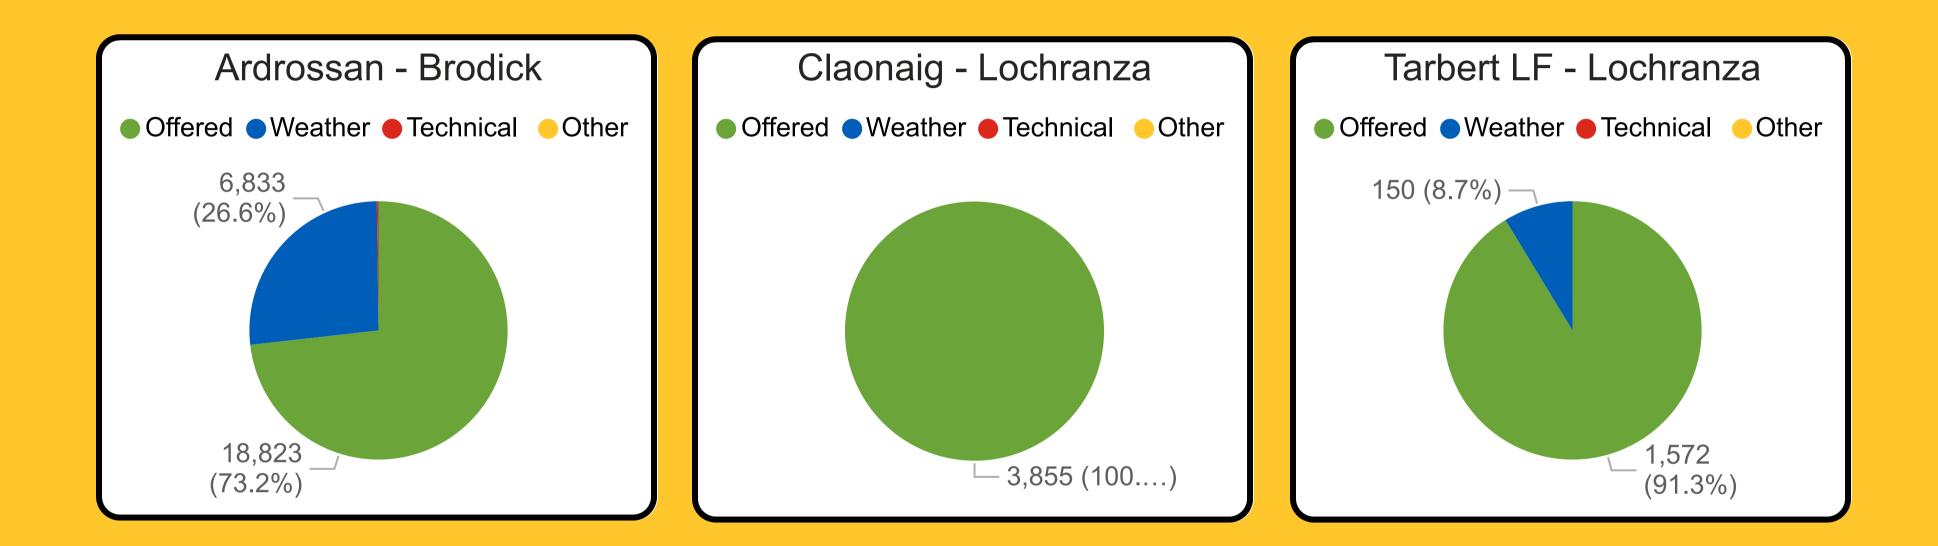

### **Our Performance in December 2024** Sailing Performance & Capacity

### **Our Performance in December 2024** Sailing Performance & Capacity

"Other" refers to any cancellations not resulting from weather and technical disruption. This includes cancellations due to reasons such as bunkering issues, berth unavailability etc.

# **Clyde South**

- 1 Car Equivalent Space is equal to 4.6 General Lane Metres
- Below visuals represent car equivalent spaces offered vs car equivalent space made unavailable as a result of technical, weather and all other cancellations

| Route                  | Offered | Weather | Technical | Other |
|------------------------|---------|---------|-----------|-------|
| Ardrossan - Brodick    | 18,823  | 6,833   | 54        |       |
| Claonaig - Lochranza   | 3,855   |         |           |       |
| Tarbert LF - Lochranza | 1,572   | 150     |           |       |