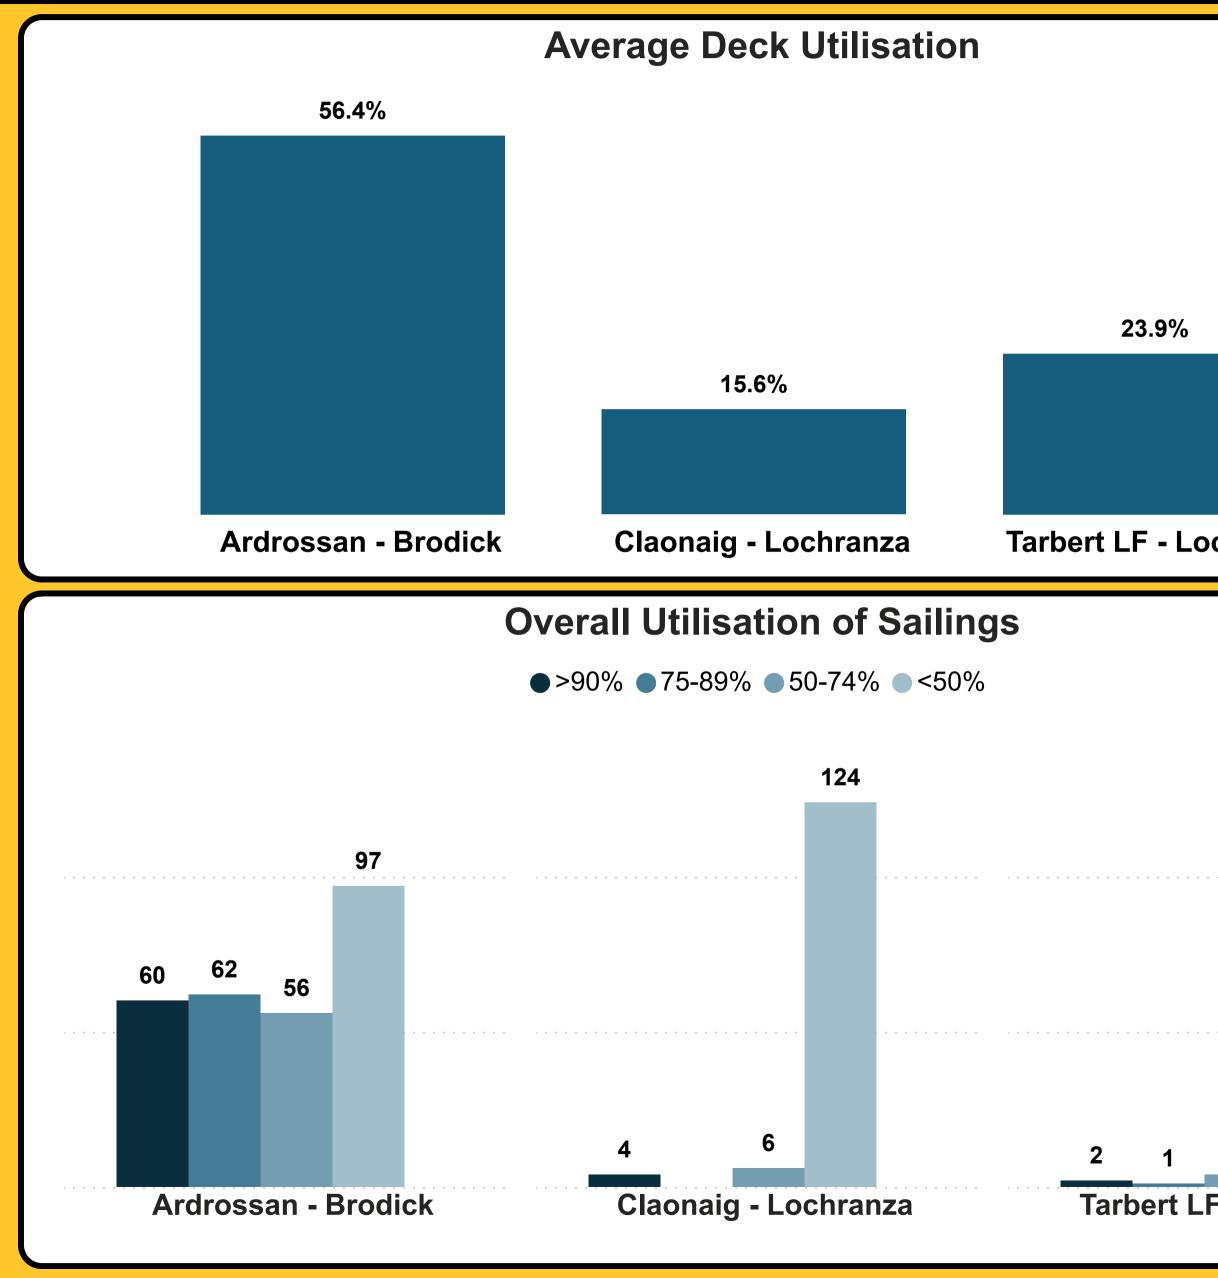

## **Clyde South**

### **Our Performance in December 2024** Vehicle Deck Utilisation

|                    | Route                  | GLM<br>Offered | GLM<br>Used | Car Equiv.<br>Spaces Used | % U |
|--------------------|------------------------|----------------|-------------|---------------------------|-----|
|                    | Ardrossan - Brodick    | 86.6K          | 48.8K       | 10,619                    | 56. |
|                    | Claonaig - Lochranza   | 17.7K          | 2.8K        | 602                       | 15. |
|                    | Tarbert LF - Lochranza | 7.2K           | 1.7K        | 376                       | 23. |
|                    | Total                  | 111.5K         | 53.4K       | 11,598                    | 47. |
|                    |                        |                |             |                           |     |
| ochranza           |                        |                |             |                           |     |
|                    |                        |                |             |                           |     |
| 4<br>F - Lochranza |                        |                |             |                           |     |