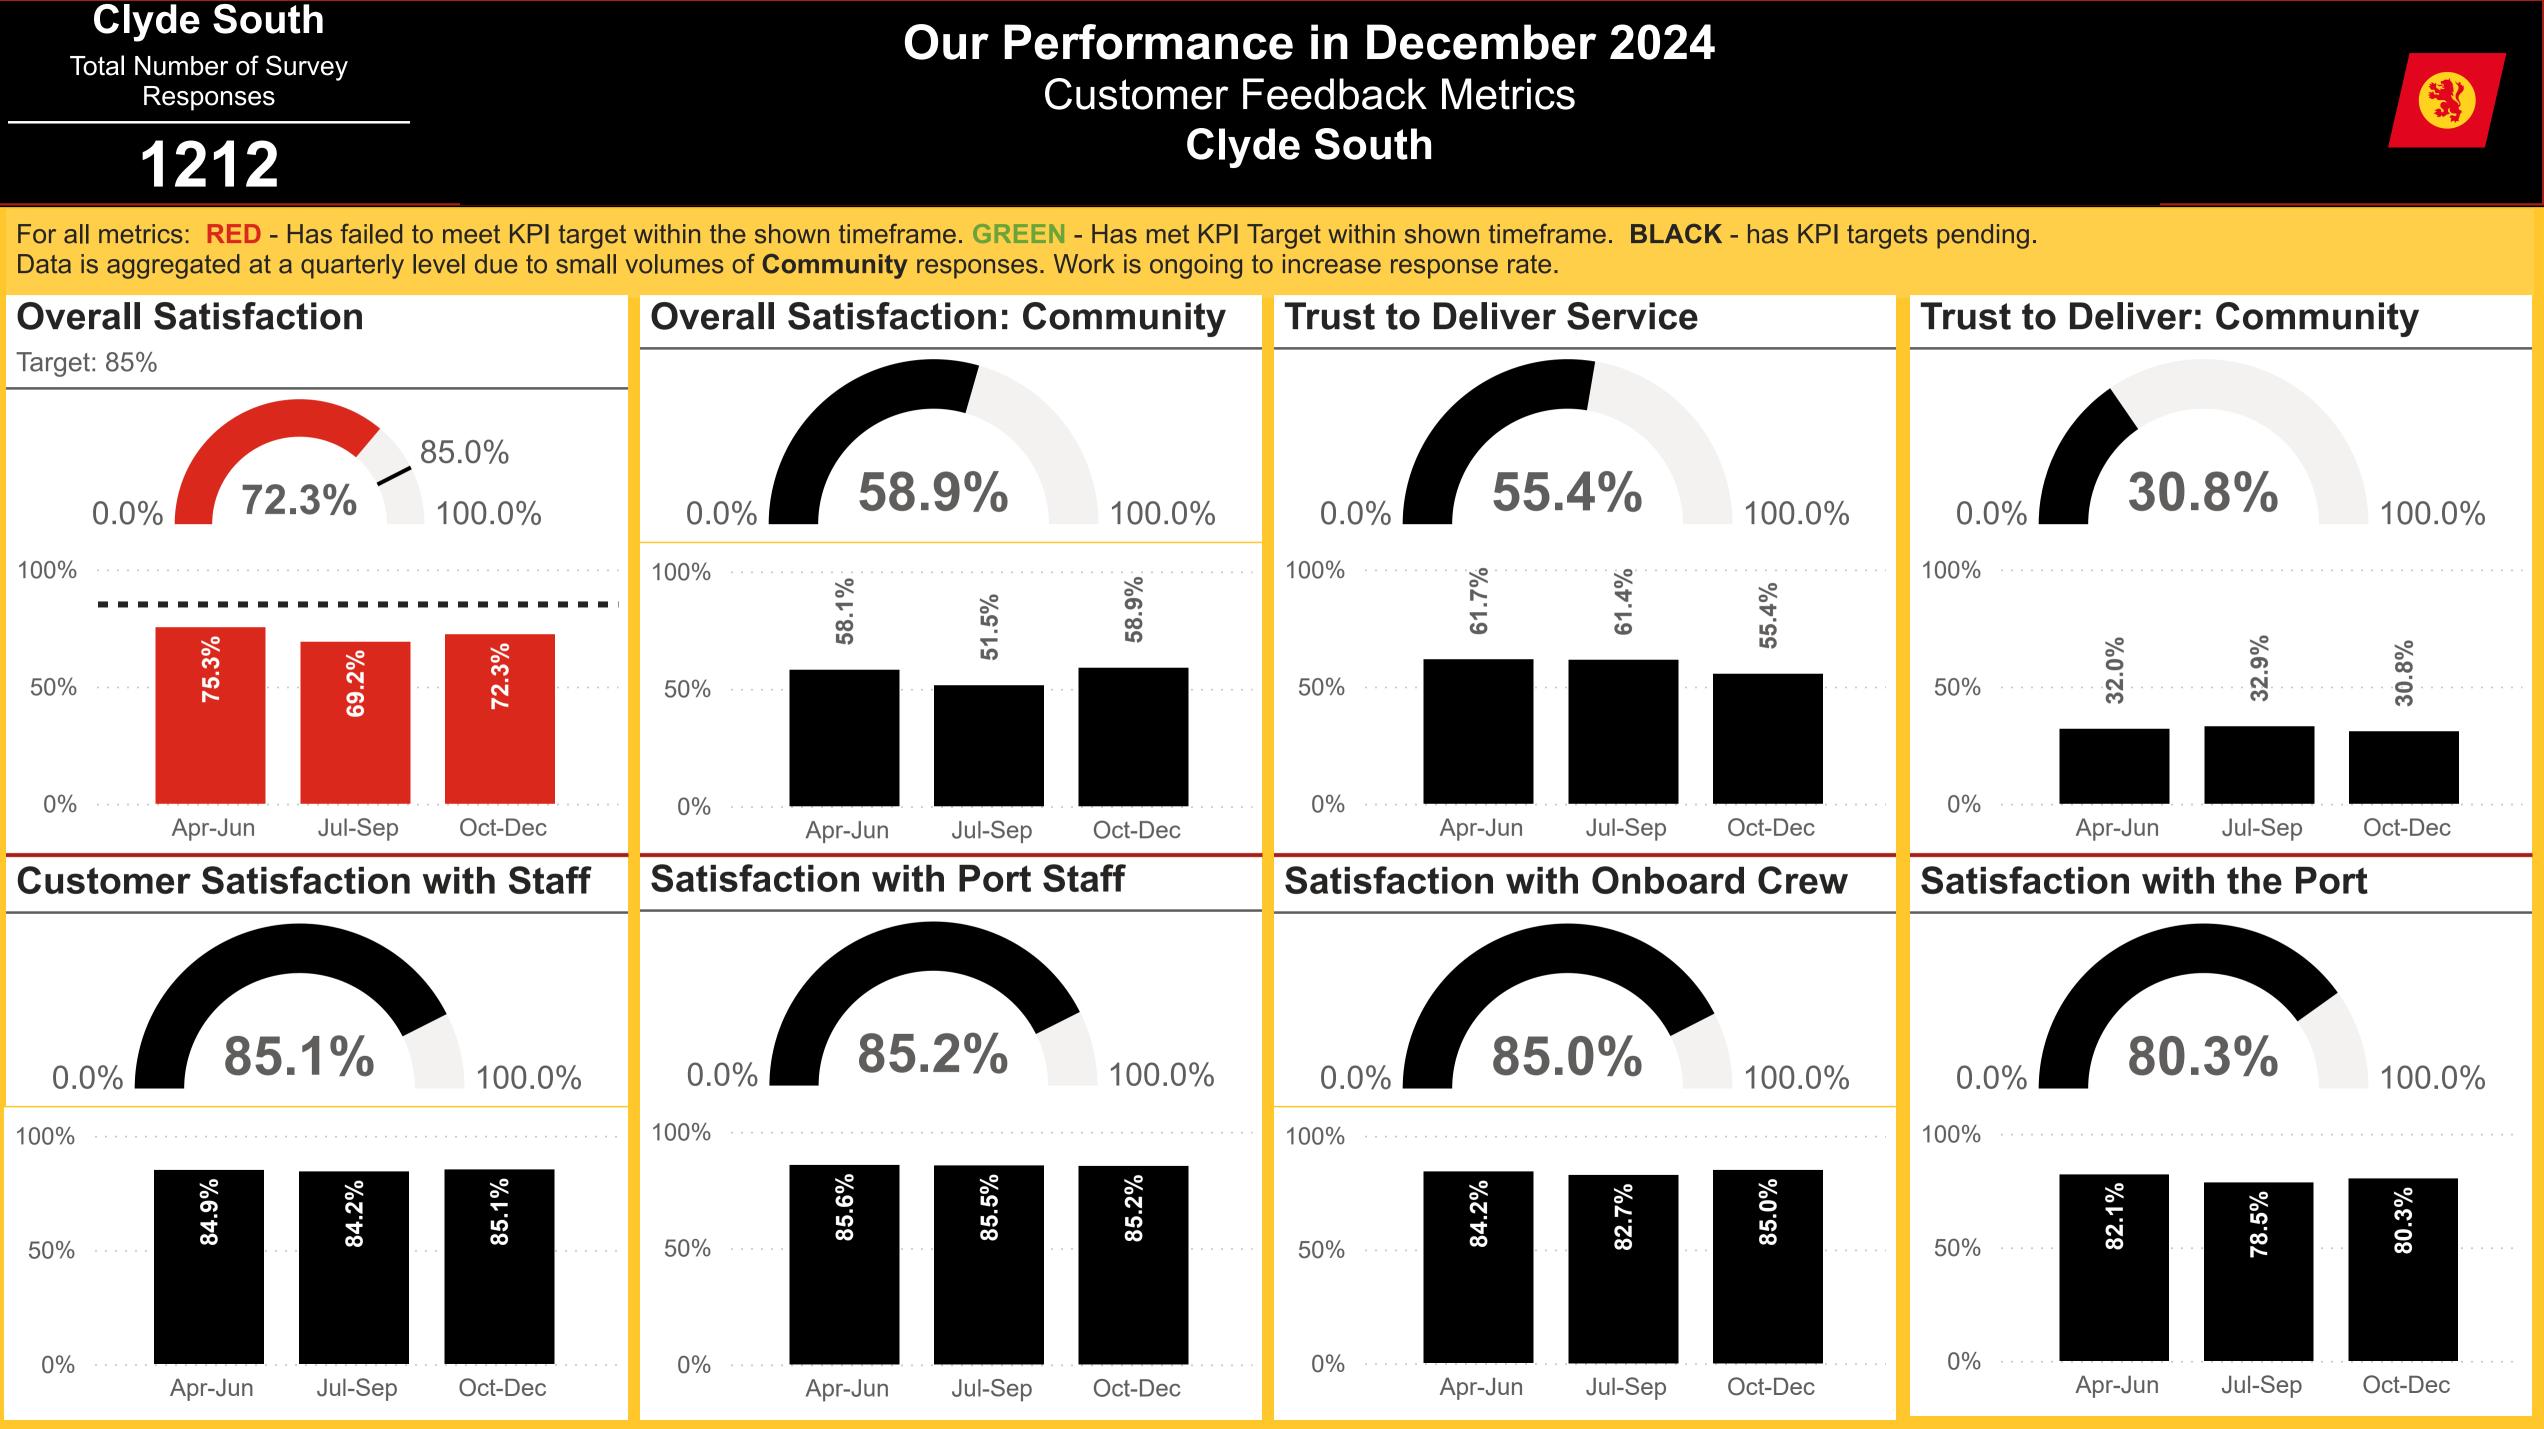

# Total Number of

# **Customer Feedback Metrics Network Wide**





Responses



### **Our Performance in December 2024** Sailing Performance & Capacity

# **Clyde South**





# Clyde South

### **Our Performance in December 2024** Sailing Performance & Capacity



"Other" refers to any cancellations not resulting from weather and technical disruption. This includes cancellations due to reasons such as bunkering issues, berth unavailability etc.



## Our Performance in December 2024 Carryings





# **Clyde South**

- 1 Car Equivalent Space is equal to 4.6 General Lane Metres
- Below visuals represent car equivalent spaces offered vs car equivalent space made unavailable as a result of technical, weather and all other cancellations



| Route                  | Offered | Weather | Technical | Other |
|------------------------|---------|---------|-----------|-------