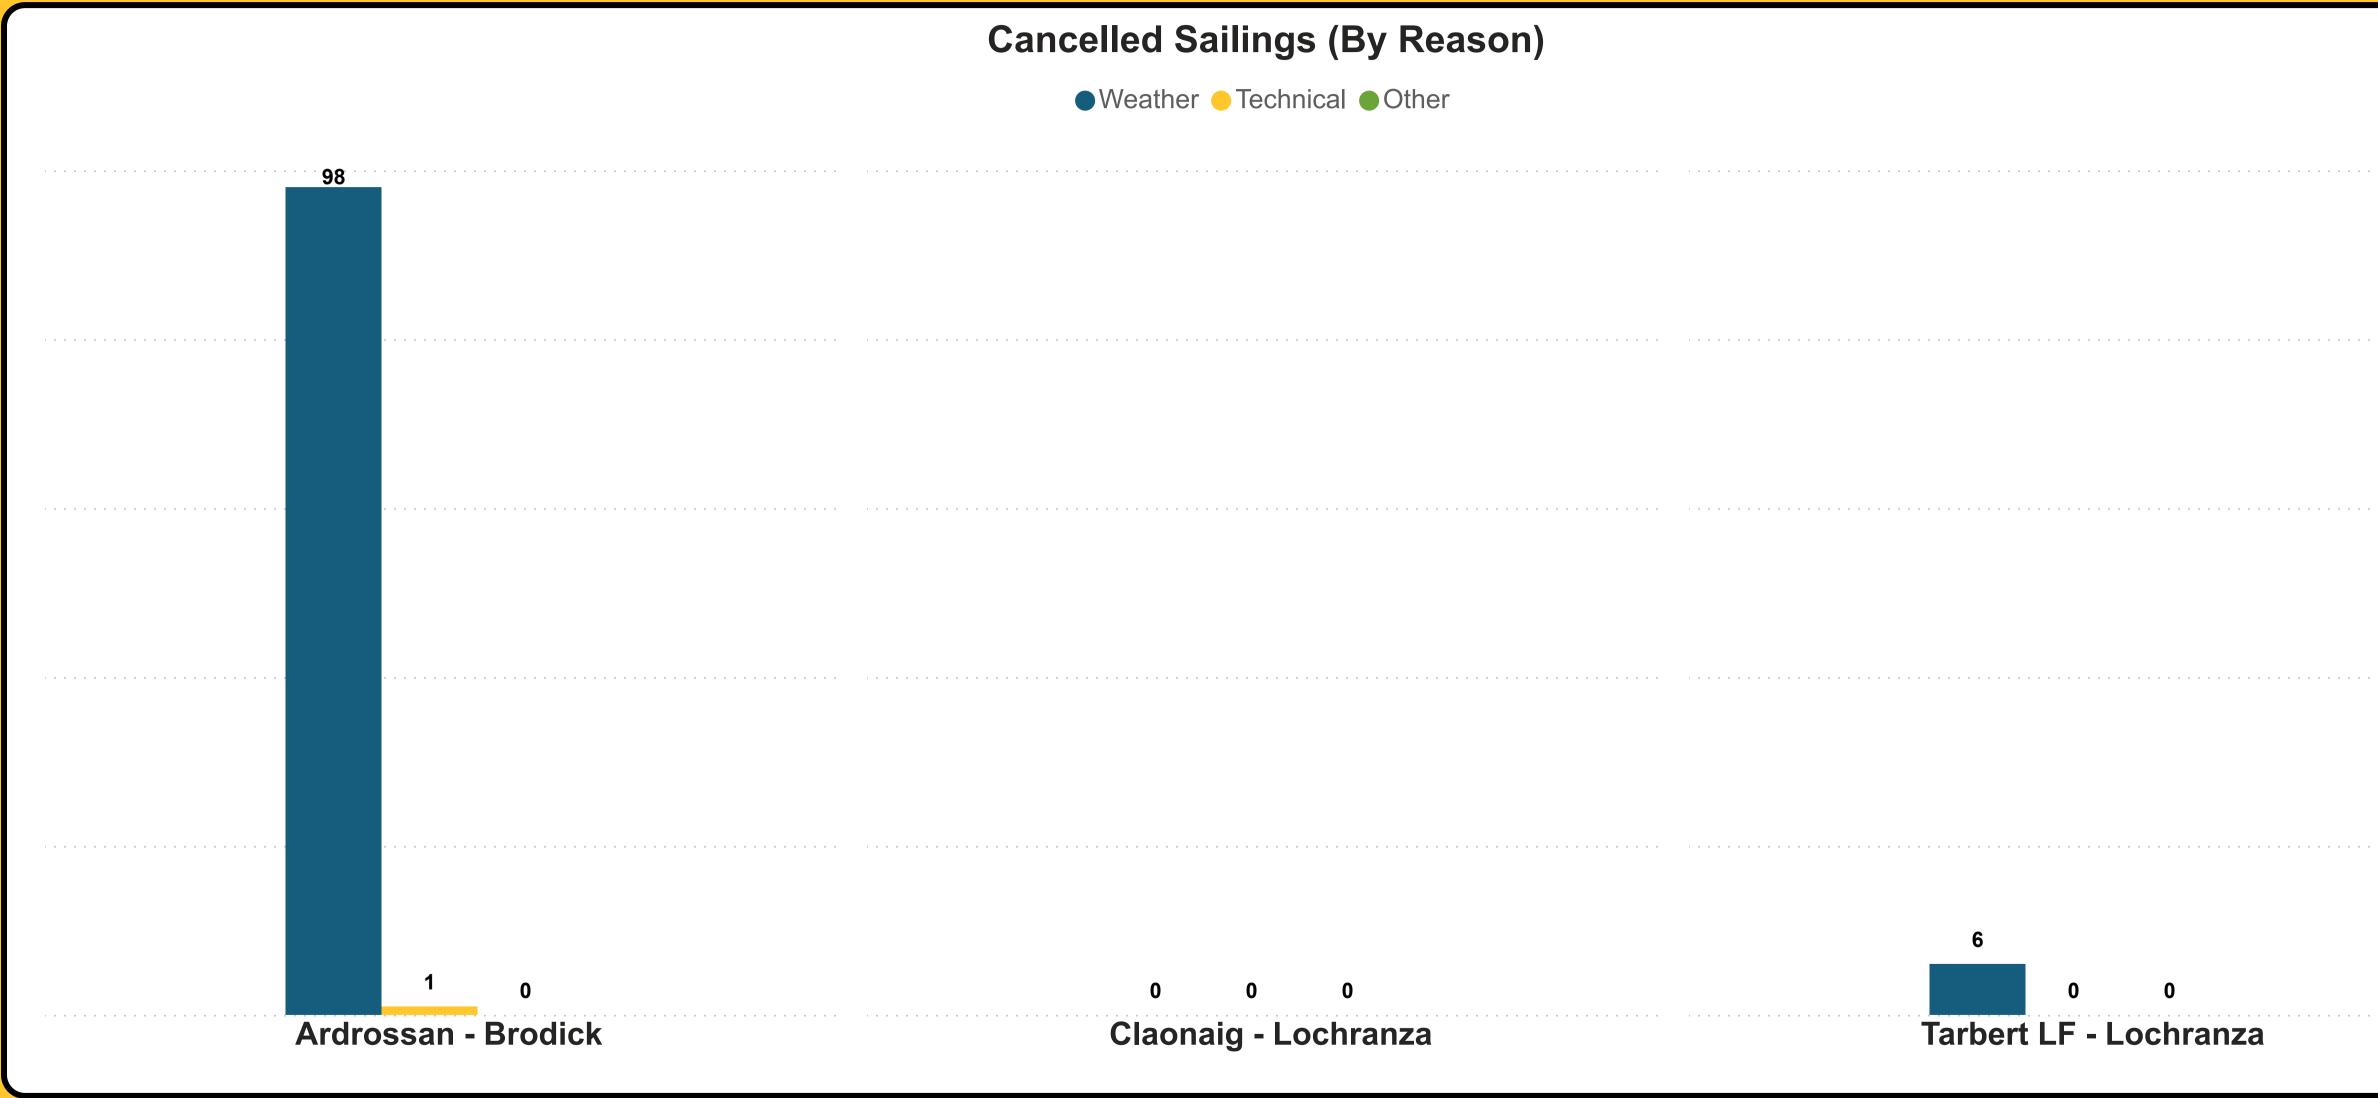

### **Our Performance in December 2024** Sailing Performance & Capacity

"Other" refers to any cancellations not resulting from weather and technical disruption. This includes cancellations due to reasons such as bunkering issues, berth unavailability etc.