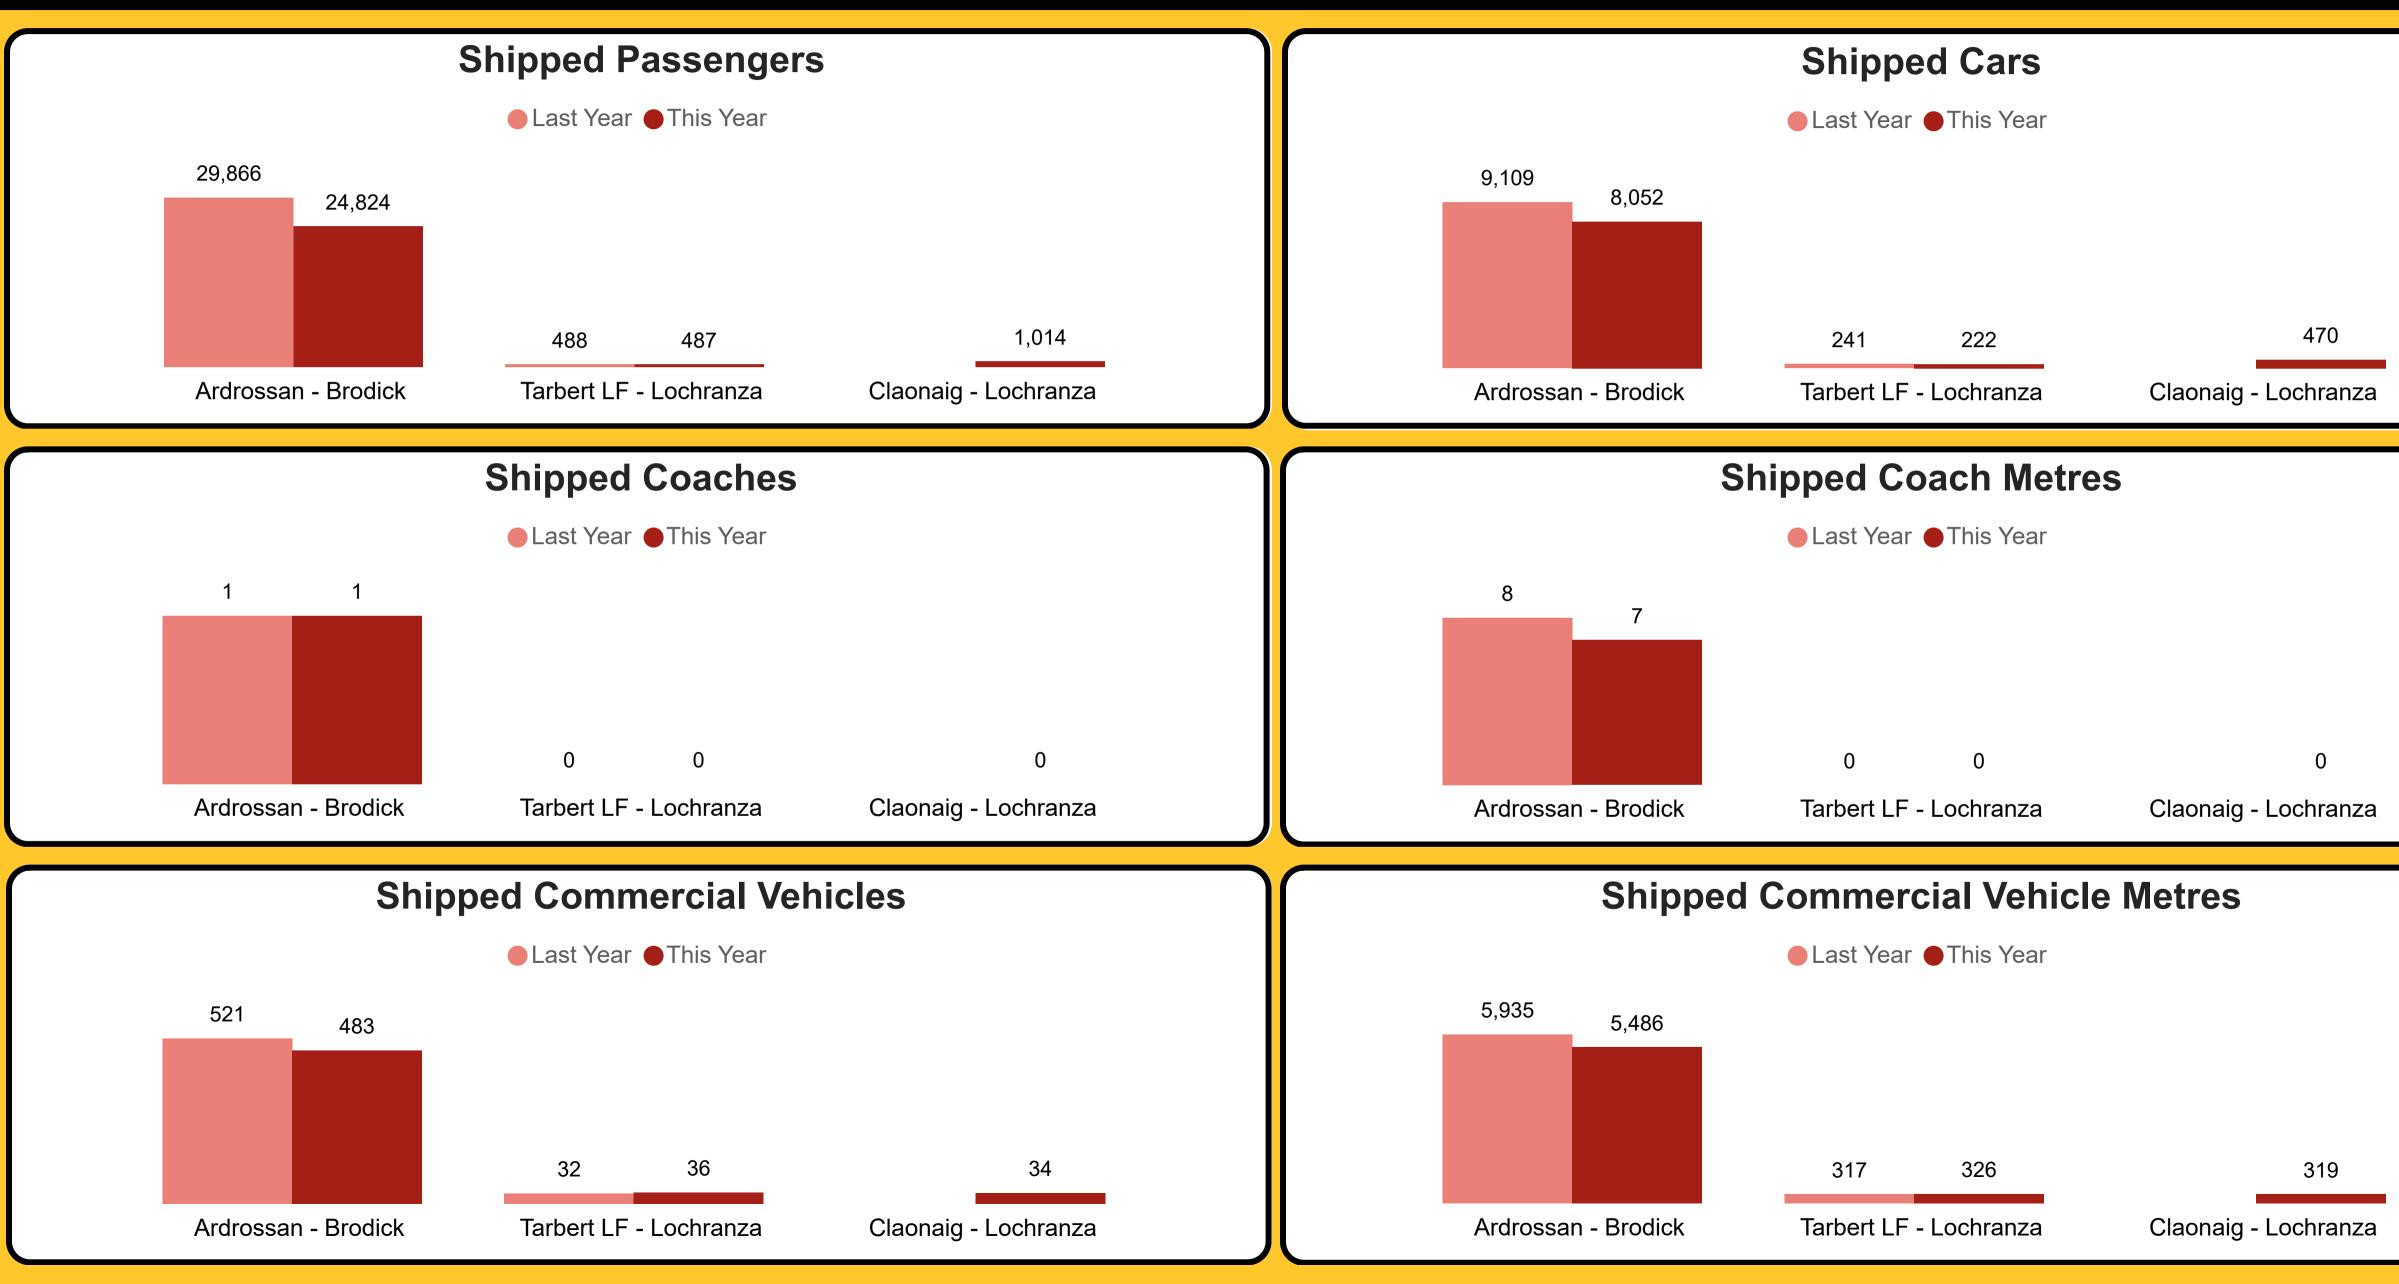

# Total Number of

# **Customer Feedback Metrics Network Wide**





Responses



### **Our Performance in December 2024** Sailing Performance & Capacity

# **Clyde South**





# Clyde South

### **Our Performance in December 2024** Sailing Performance & Capacity



"Other" refers to any cancellations not resulting from weather and technical disruption. This includes cancellations due to reasons such as bunkering issues, berth unavailability etc.



## Our Performance in December 2024 Carryings





# **Clyde South**

- 1 Car Equivalent Space is equal to 4.6 General Lane Metres
- Below visuals represent car equivalent spaces offered vs car equivalent space made unavailable as a result of technical, weather and all other cancellations



| Route                  | Offered | Weather | Technical | Other |
|------------------------|---------|---------|-----------|-------|
| Ardrossan - Brodick    | 18,823  | 6,833   | 54        |       |
| Claonaig - Lochranza   | 3,855   |         |           |       |
| Tarbert LF - Lochranza | 1,572   | 150     |           |       |





## **Clyde South**



### **Our Performance in December 2024** Vehicle Deck Utilisation

|                    | Route                  | GLM<br>Offered | GLM<br>Used | Car Equiv.<br>Spaces Used | % U |
|-----------