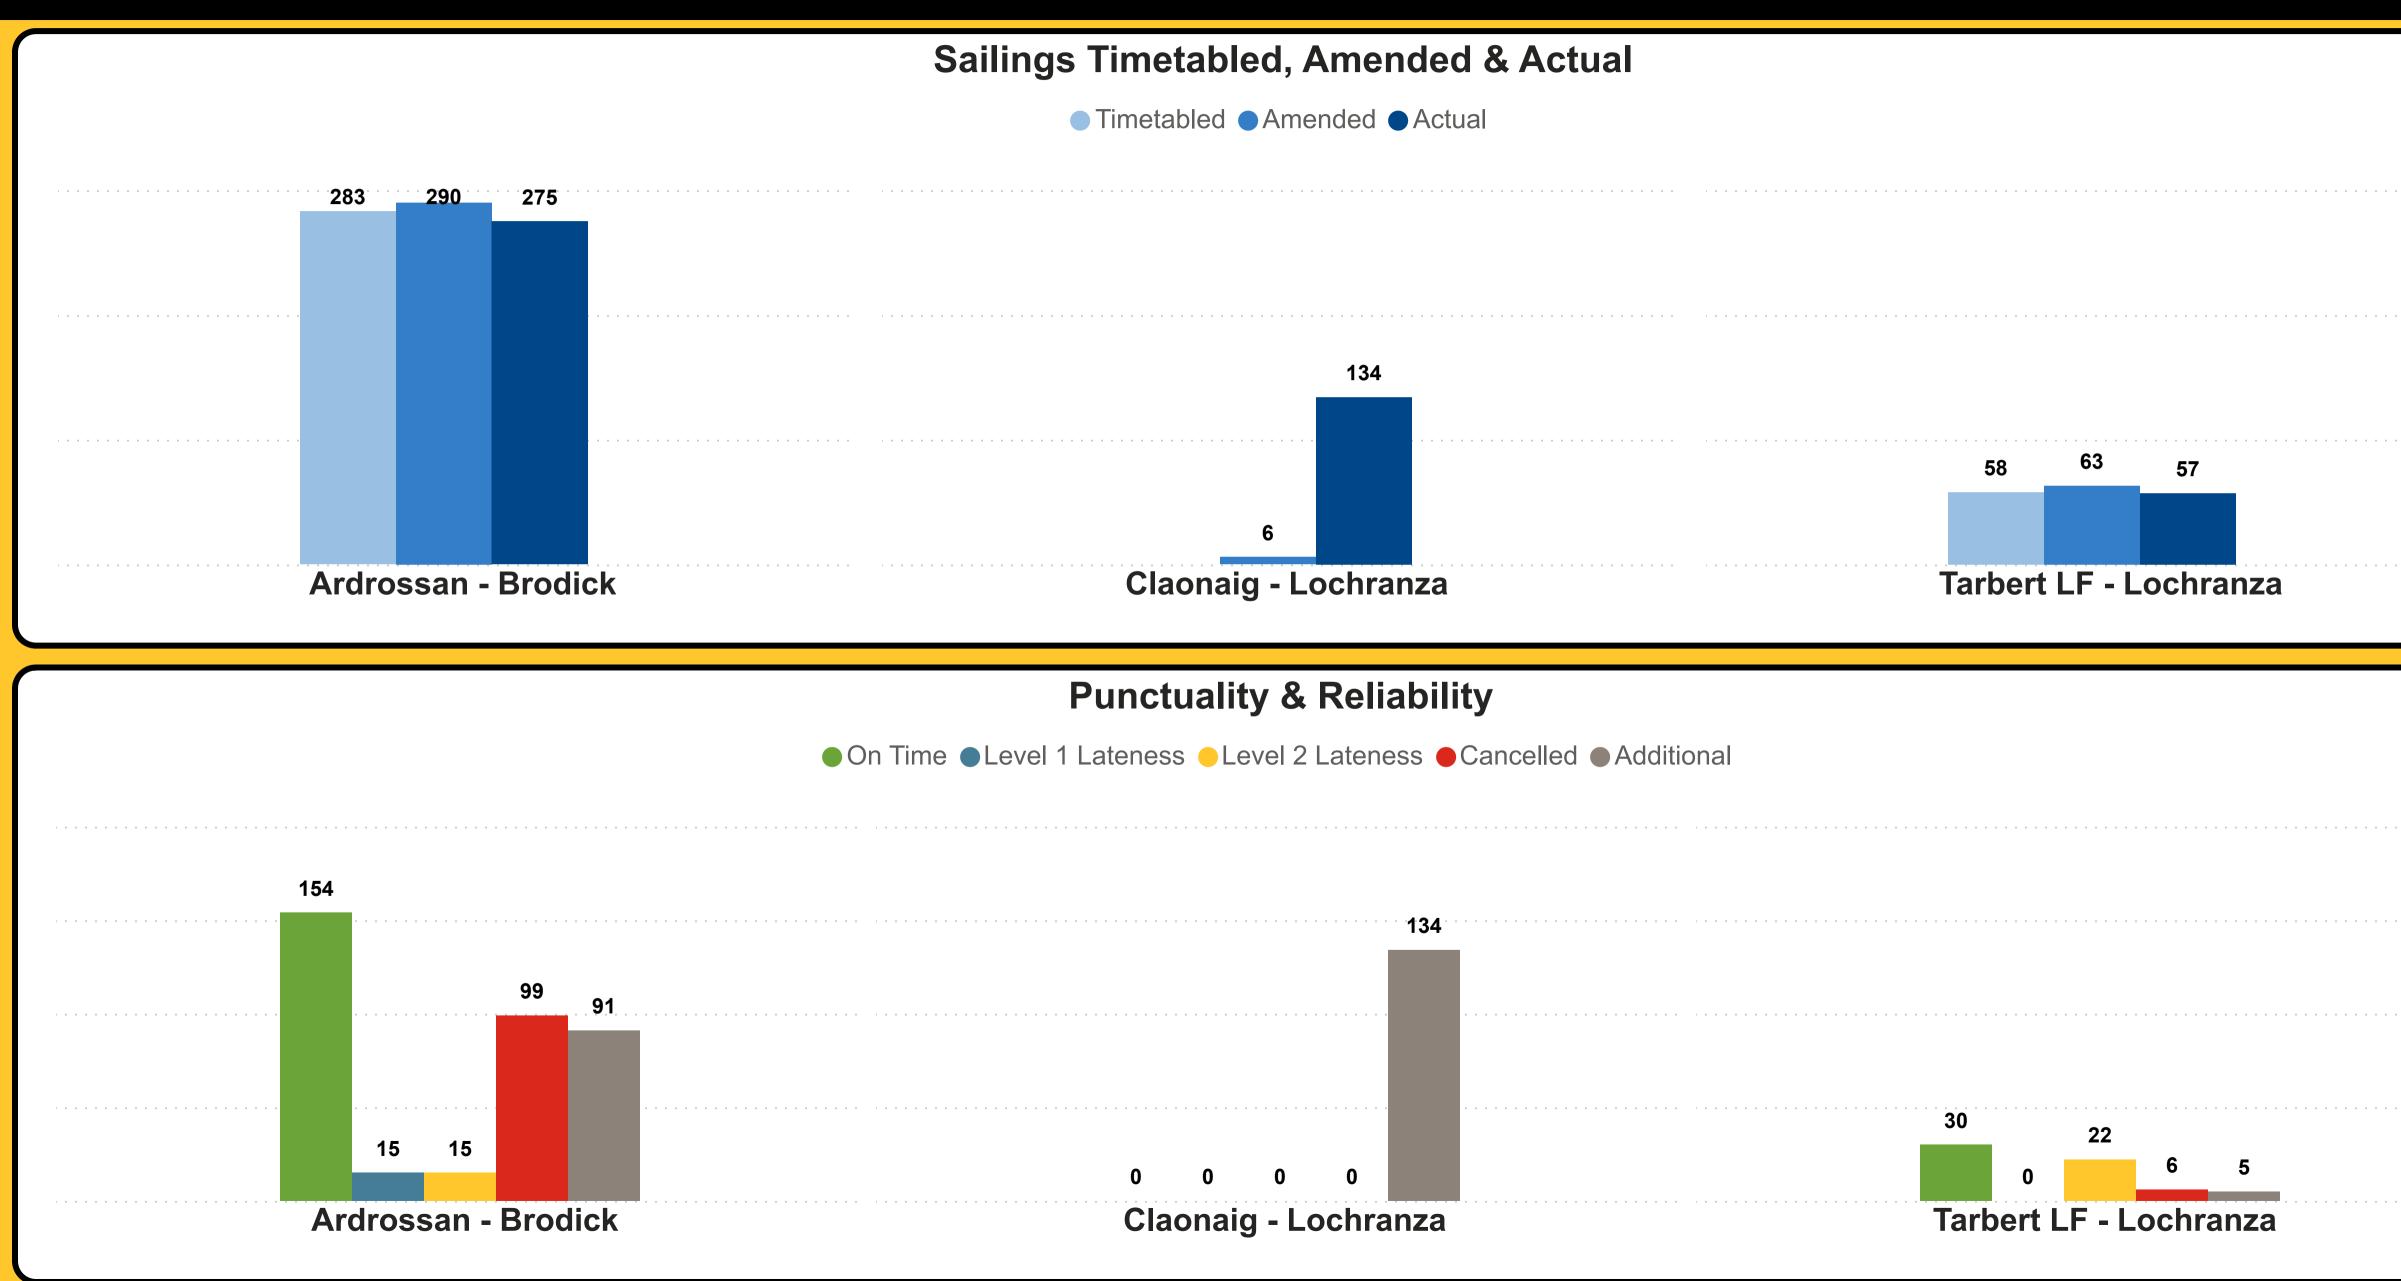

# Total Number of

# **Customer Feedback Metrics Network Wide**





Responses



### **Our Performance in December 2024** Sailing Performance & Capacity

# **Clyde South**





# Clyde South

### **Our Performance in December 2024** Sailing Performance & Capacity



"Other" refers to any cancellations not resulting from weather and technical disruption. This includes cancellations due to reasons such as bunkering issues, berth unavailability etc.



## Our Performance in December 2024 Carryings





# **Clyde South**

- 1 Car Equivalent Space is equal to 4.6 General Lane Metres
- Below visuals represent car equivalent spaces offered vs car equivalent space made unavailable as a result of technical, weather and all other cancellations



| Route                  | Offered | Weather | Technical | Other |
|------------------------|---------|---------|-----------|-------|
| Ardrossan - Brodick    | 18,823  | 6,833   | 54        |       |
| Claonaig - Lochranza