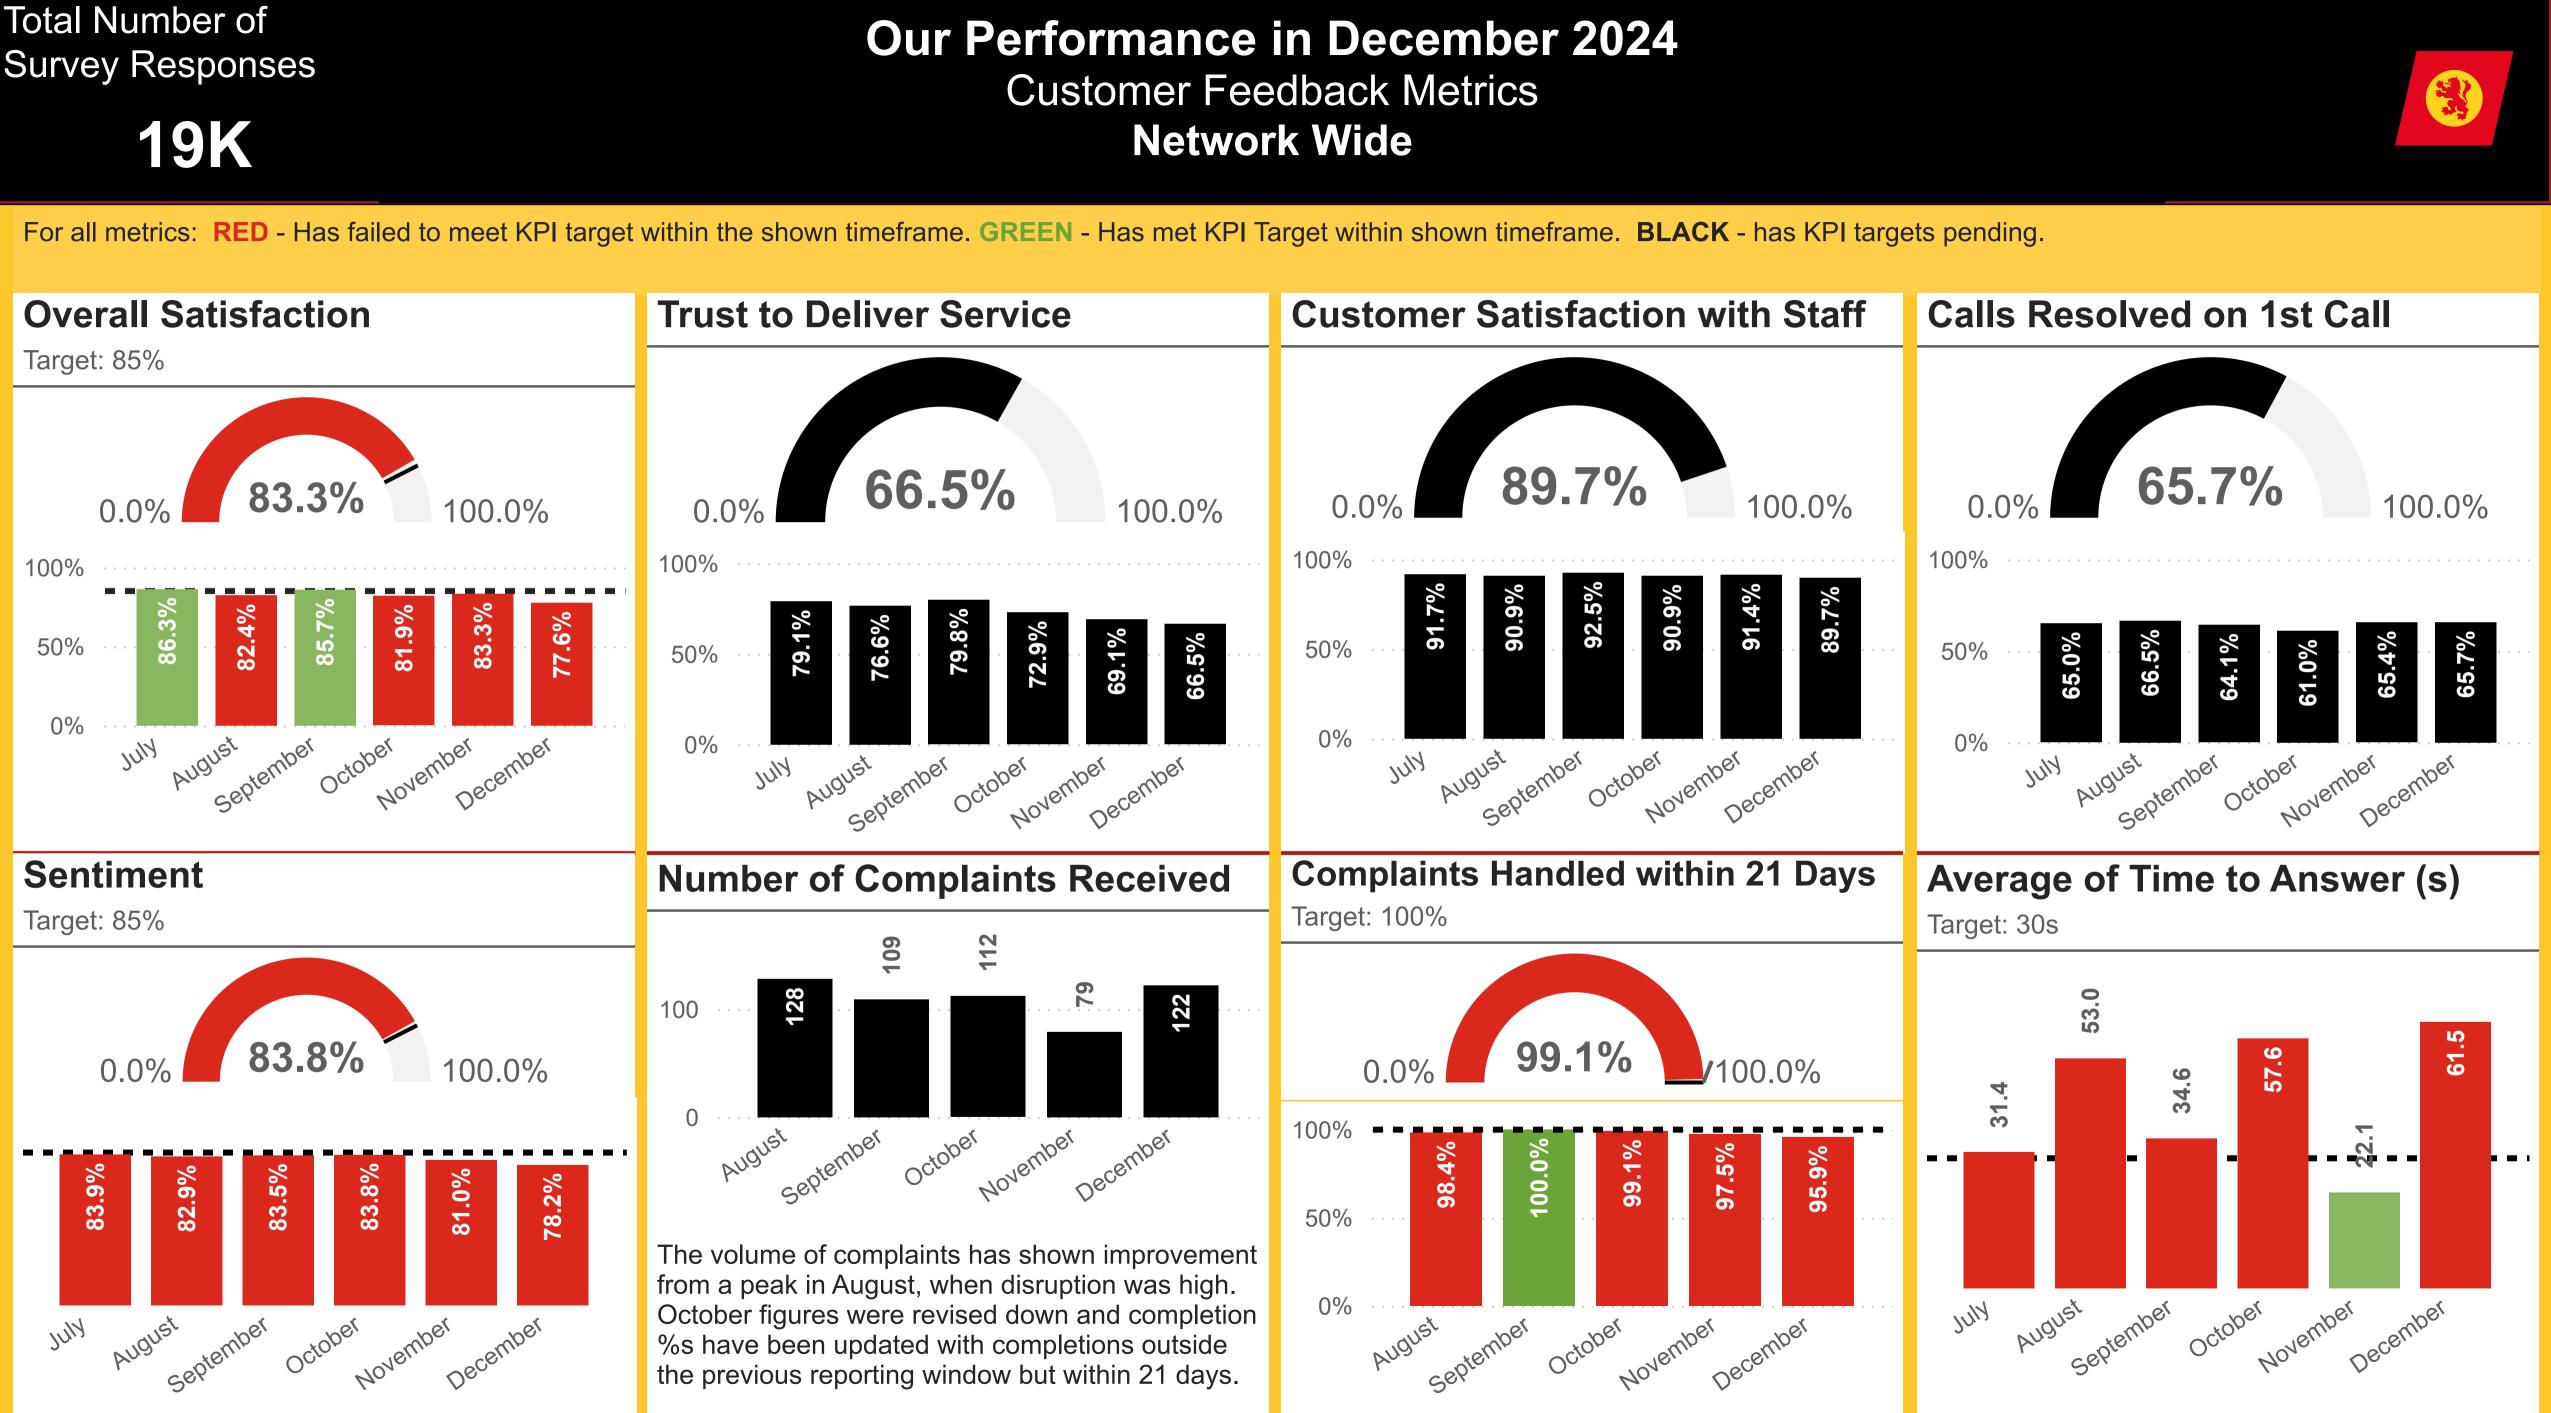

# Total Number of

# **Customer Feedback Metrics Network Wide**





Responses



### **Our Performance in December 2024** Sailing Performance & Capacity

# **Clyde South**





# Clyde South

### **Our Performance in December 2024** Sailing Performance & Capacity



"Other" refers to any cancellations not resulting from weather and technical disruption. This includes cancellations due to reasons such as bunkering issues, berth unavailability etc.



## Our Performance in December 2024 Carryings





# **Clyde South**

- 1 Car Equivalent Space is equal to 4.6 General Lane Metres
- Below visuals represent car equivalent spaces offered vs car equivalent space made unavailable as a result of technical, weather and all other cancellations



| Route                  | Offered | Weather | Technical | Other |
|------------------------|---------|---------|----