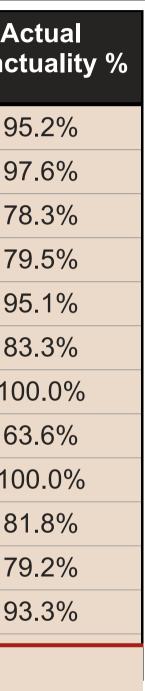

## **Route Performance** May-25

| Year | Month     | Operated    | Additional | Diverted | Cancelled | Cancelled<br>after relief | Actual<br>Reliability % | Scheduled<br>Sailings | On Time     | Level 1<br>Lateness | Level 1<br>after relief | Level 2<br>Lateness | Level 2<br>after relief | Ac<br>Punct |  |
|------|-----------|-------------|------------|----------|-----------|---------------------------|-------------------------|-----------------------|-------------|---------------------|-------------------------|---------------------|-------------------------|-------------|--|
| 2024 | Мау       | 42          | 0          | 0        | 2         | 2                         | 95.5%                   | 44                    | 40          | 0                   | 0                       | 2                   | 0                       | 95          |  |
| 2024 | June      | 47          | 5          | 1        | 0         | 0                         | 100.0%                  | 42                    | 41          | 1                   | 0                       | 0                   | 0                       | 97          |  |
| 2024 | July      | 50          | 4          | 0        | 0         | 0                         | 100.0%                  | 46                    | 36          | 6                   | 0                       | 4                   | 0                       | 78          |  |
| 2024 | August    | 48          | 4          | 0        | 0         | 0                         | 100.0%                  | 44                    | 35          | 9                   | 1                       | 0                   | 0                       | 79          |  |
| 2024 | September | 43          | 2          | 0        | 3         | 0                         | 93.2%                   | 44                    | 39          | 2                   | 0                       | 0                   | 0                       | 95          |  |
| 2024 | October   | 36          | 0          | 0        | 4         | 0                         | 90.0%                   | 40                    | 30          | 4                   | 0                       | 2                   | 0                       | 83          |  |
| 2024 | November  | 20          | 2          | 0        | 2         | 2                         | 90.0%                   | 20                    | 18          | 0                   | 0                       | 0                   | 0                       | 10          |  |
| 2024 | December  | 24          | 2          | 1        | 2         | 0                         | 91.7%                   | 24                    | 14          | 6                   | 0                       | 2                   | 0                       | 63          |  |
| 2025 | January   | 22          | 0          | 0        | 4         | 0                         | 84.6%                   | 26                    | 22          | 0                   | 0                       | 0                   | 0                       | 10          |  |
| 2025 | February  | 22          | 0          | 0        | 2         | 0                         | 91.7%                   | 24                    | 18          | 0                   | 0                       | 4                   | 2                       | 81          |  |
| 2025 | March     | 24          | 0          | 0        | 4         | 0                         | 85.7%                   | 28                    | 19          | 1                   | 0                       | 4                   | 1                       | 79          |  |
| 2025 | April     | 45          | 0          | 0        | 1         | 1                         | 97.8%                   | 46                    | 42          | 2                   | 0                       | 1                   | 0                       | 93          |  |
| 2025 | Мау       | Reliability |            |          |           |                           |                         |                       | Punctuality |                     |                         |                     |                         |             |  |

Reliability

Explanations of the terminology and criteria used can be obtained at https://corporate.calmac.co.uk/en-gb/about-us/performance-reports/information-on-performance-monitoring/